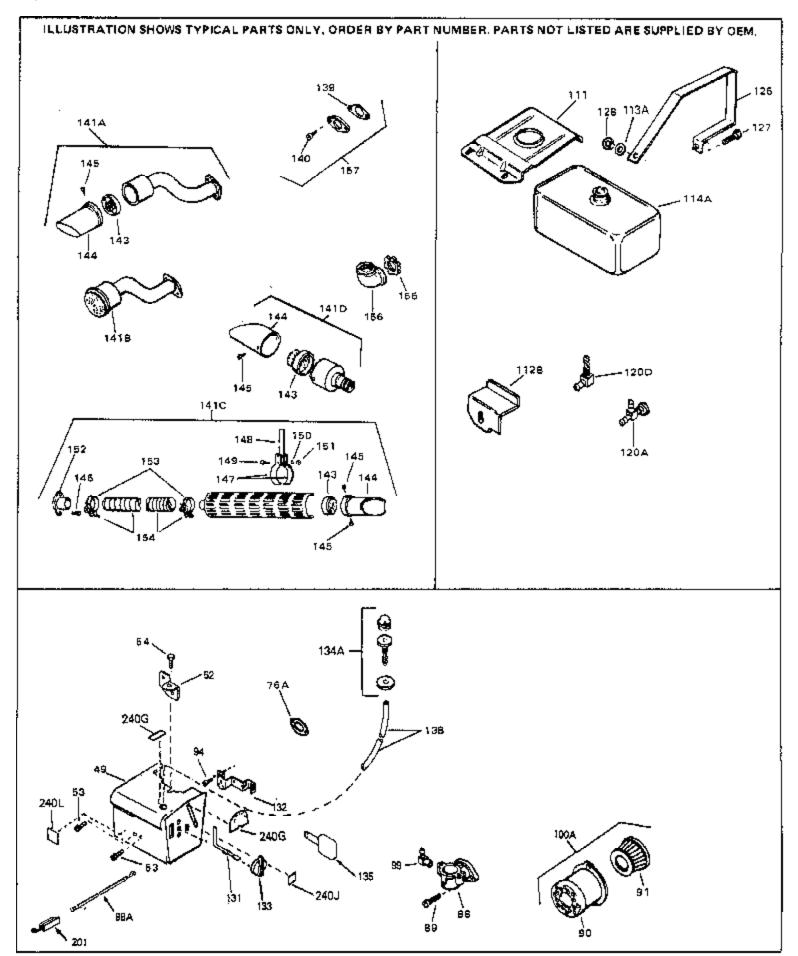

|      |         | Qty Description                                                                                                                                                                                                                                            |
|------|---------|------------------------------------------------------------------------------------------------------------------------------------------------------------------------------------------------------------------------------------------------------------|
|      | 33876   | Gasket, Stator                                                                                                                                                                                                                                             |
|      | 34134   | Cover, Carburetor                                                                                                                                                                                                                                          |
|      | 33333   | Bracket, Carburetor cover                                                                                                                                                                                                                                  |
|      | 650257  | Screw, 8-32 x 5/16"                                                                                                                                                                                                                                        |
|      | 650732  | Screw, 10-24 x 3/8"                                                                                                                                                                                                                                        |
|      | 28820   | Screw, 10-32 x 1/2"                                                                                                                                                                                                                                        |
| 100A | 730164  | Air Cleaner Ass'y. (Incl. 76, 90, 91, 92, 93, 94, & 221B) (Use as required)                                                                                                                                                                                |
| 111  | 28371B  | Fuel Tank Bracket                                                                                                                                                                                                                                          |
|      | 650675  | Washer, Flat                                                                                                                                                                                                                                               |
| 120A | 32961   | Shut-off Valve, Fuel                                                                                                                                                                                                                                       |
| 131  | 34582   | Rod, Choke                                                                                                                                                                                                                                                 |
| 132  | 34583   | Bracket, Choke                                                                                                                                                                                                                                             |
| 133  | 35438   | Knob, Choke                                                                                                                                                                                                                                                |
| 134A | 570629A | Primer Assy.                                                                                                                                                                                                                                               |
|      | 32180C  | Line, Primer                                                                                                                                                                                                                                               |
| 139  | 33670A  | * Gasket, Muffler                                                                                                                                                                                                                                          |
|      | 650327  | Screw, 1/4-20 x 2-1/2"                                                                                                                                                                                                                                     |
|      | 30063   | Screw, 1/4-20 x 1/2" (Use as required )                                                                                                                                                                                                                    |
| 141D | 391026  | Muffler (Incl. 143, 144 & 145) (This spark arrester mufflercan be used on any model.)                                                                                                                                                                      |
| 157  | 730165  | Muff.Adapter Kit (Incl.139,140)(As re quired)                                                                                                                                                                                                              |
| 201  | 610973  | Terminal Assy. (Use as required)                                                                                                                                                                                                                           |
| 240G | 34144   | Decal, Primer                                                                                                                                                                                                                                              |
| 240G | 34589   | Decal, "Choke "                                                                                                                                                                                                                                            |
| 240J | 34414   | Decal, Warning                                                                                                                                                                                                                                             |
| 245  | 610944A | Magneto NOTE: The complete magneto is not available as<br>an assembly. The magneto number is shown for reference<br>purposes only. Order component partsindividually, as shown<br>in partslist. (Refer to Division 5, Section B, page 35 for<br>breakdown. |