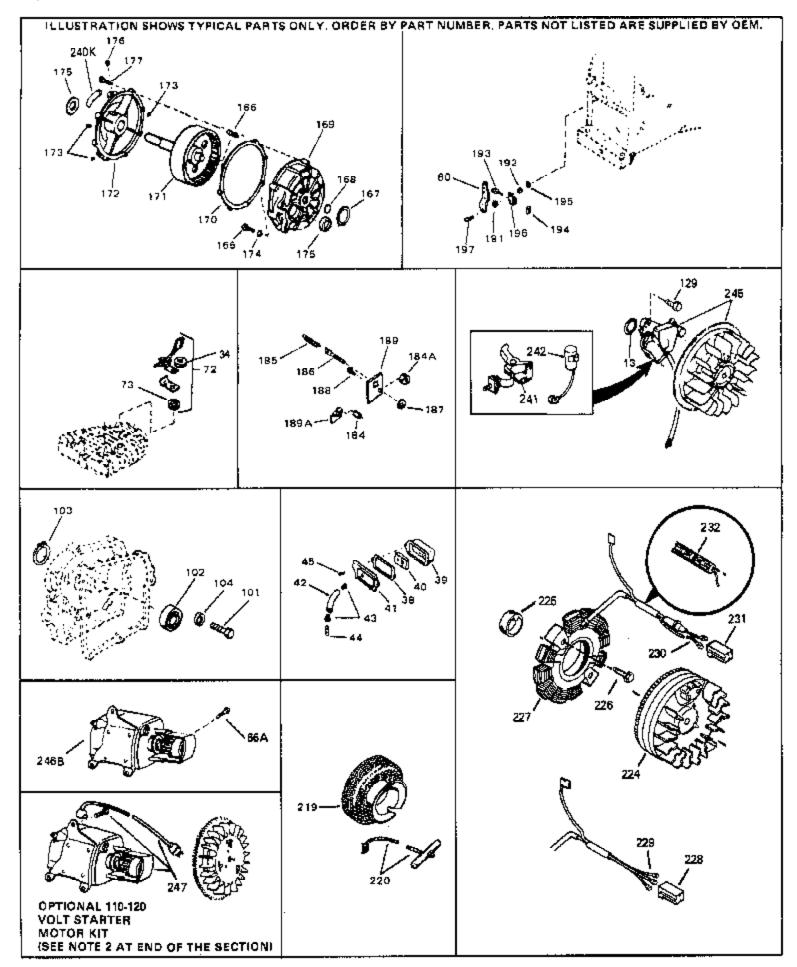

## HS50-67174C Engine Parts List #3

| Ref # | Part Number | Qty | Description                                                                                                                                                                                                                                                                                                                |
|-------|-------------|-----|----------------------------------------------------------------------------------------------------------------------------------------------------------------------------------------------------------------------------------------------------------------------------------------------------------------------------|
| 13    | 33876       |     | Gasket, Stator                                                                                                                                                                                                                                                                                                             |
| 34    | 26073       |     | Washer (Not used on late production)                                                                                                                                                                                                                                                                                       |
| 34    | 650691      |     | Washer (Use as required)                                                                                                                                                                                                                                                                                                   |
| 38    | 31619A      |     | * Gasket, Breather                                                                                                                                                                                                                                                                                                         |
| 40    | 31410       |     | Element, Breather                                                                                                                                                                                                                                                                                                          |
| 45    | 650128      |     | Screw, 10-24 x 1/2"                                                                                                                                                                                                                                                                                                        |
| 197   | 650548      |     | Screw, 8-32 x 5/16"                                                                                                                                                                                                                                                                                                        |
| 219   | 34788       |     | Pulley, Starter rope                                                                                                                                                                                                                                                                                                       |
| 225   | 35189       |     | Spacer, Coil Assy.                                                                                                                                                                                                                                                                                                         |
| 241   | 30547A      |     | Contact Assy., Breaker                                                                                                                                                                                                                                                                                                     |
| 242   | 30548B      |     | Condenser                                                                                                                                                                                                                                                                                                                  |
| 245   | 610944A     |     | Magneto NOTE: The complete magneto is not available as<br>an assembly. The magneto number is shown for reference<br>purposes only. Order component partsindividually, as shown<br>in partslist. (Refer to Division 5, Section B, page 35 for<br>breakdown.                                                                 |
| 247   | 33290D      |     | Starter Motor Kit (110-120 Volt) This 110-120 volt starter<br>motor kit may have been added to this engine. It can be<br>added only if cylinder hasdrilled and tapped starter mounting<br>bosses and a ring gear flywheel. Refer to service number<br>stamped on end cap of motor, or on decal, for identification.<br>Ref |