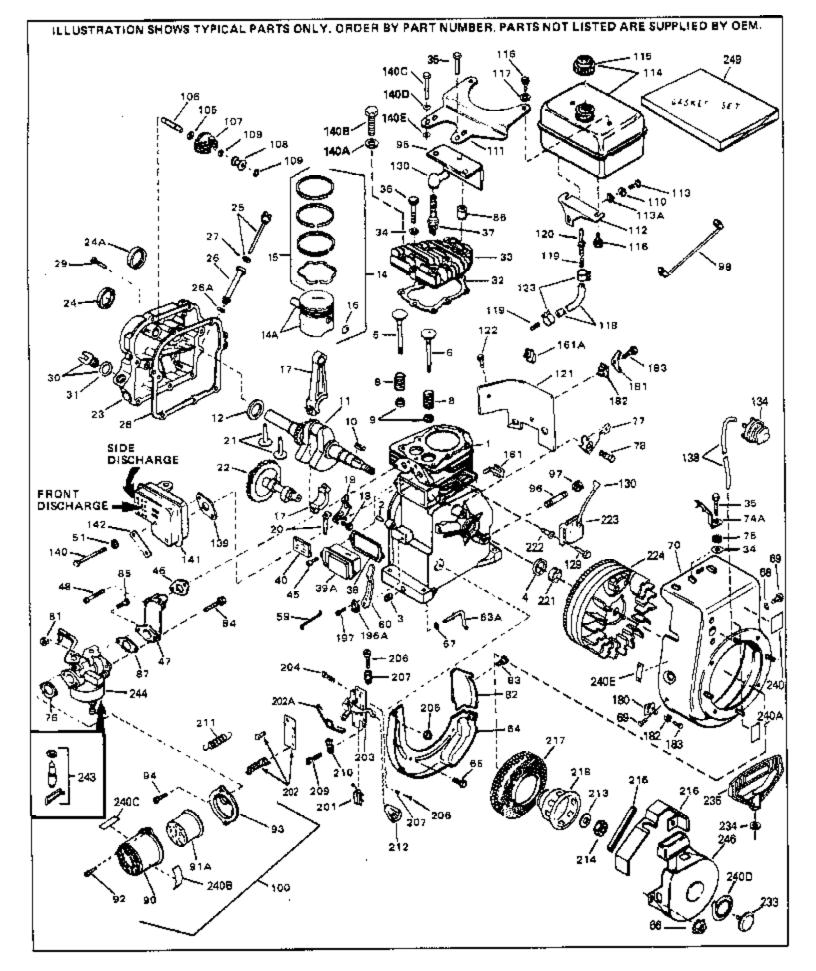

| Ref # | Part Number Qty | Description                                    |
|-------|-----------------|------------------------------------------------|
| 1     | 33674B          | Cylinder (Incl. 2, 3 & 4) (2-13/16" B ore)     |
| 2     | 26727           | Pin, Dowel                                     |
| 3     | 27642           | Oil Drain Plug                                 |
| 4     | 32600           | Seal, Oil                                      |
| 5     | 32644A          | Intake Valve (Std.) (Incl. 9)                  |
| 5     | 32645A          | Intake Valve (1/32" OS) (Íncl. 9)              |
|       | 29313C          | Exhaust Valve (Std.) (Incl. 9)                 |
|       | 29315C          | Exhaust Valve (1/32" OS) (Incl. 9)             |
|       | 31672           | Spring, Valve                                  |
|       | 31673           | Cap, Lower valve spring                        |
|       | 610951          | Key, Flywheel                                  |
|       | 33677A          | Crankshaft                                     |
|       | 32323           | Washer, Thrust                                 |
|       | 33876           | Gasket, Stator                                 |
|       | 33562B          | Piston & Pin Ass'y.(Std.)(Incl.16)(2-13/16")   |
|       | 33563B          | Piston & Pin Ass'y. (.010" OS) (Incl. 16)      |
|       | 33564B          | Piston & Pin Ass'y. (.020" OS) (Incl. 16)      |
|       | 34535           | Piston, Pin & Ring Set (Std.) (2-13/1 6" Bore) |
|       | 34536           | Piston, Pin & Ring Set (.010" OS)              |
|       | 34537           | Piston, Pin & Ring Set (.020" OS)              |
|       | 33567           | Ring Set (Std.) (2-13/16" Bore)                |
|       | 33568           | Ring Set (.010" OS)                            |
|       | 33569           | Ring Set (.020" OS)                            |
|       | 20381           | Ring, Piston pin retaining                     |
|       | 32875           | Rod Assy., Connecting (Incl. 18 & 20)          |
|       | 32610A          | Bolt, Connecting Rod                           |
|       | 32654           | Dipper, Oil                                    |
|       | 27241           | Lifter, Valve                                  |
| 22    | 33158           | Camshaft                                       |
| 23    | 32700A          | Cover, Cylinder (Incl. 24, 29, 30, 31 & 106)   |
| 24    | 27897           | Seal, Oil                                      |
| 28    | 27677A          | * Gasket, Cylinder cover                       |
| 29    | 650451          | Screw, 1/4-20 x 1" (Use as required)           |
|       | 650488          | Screw, 1/4-20 x 1-1/4" (Use as requir ed)      |
|       | 27625           | Plug, Oil filler (Incl. 31)                    |
|       | 29673           | * Gasket, Oil fill plug                        |
|       | 33554A          | Gasket, Cylinder head                          |
|       | 33016A          | Head, Cylinder(Incl. 35)                       |
|       | 26073           | Washer (Not used on late production)           |
|       | 650691          | Washer (Use as required)                       |
|       | 650694A         | Screw, 5/16-18 x 2" (Use as required)          |
|       | 650818          | Screw, 5/16-18 x 1-1/2" (Use as required)      |
|       | 650865          | Screw, 5/16-18 x 2" (Use as required)          |
|       | 6021A           | Screw, 5/16-18 x 1-1/2" (As req;not w /650691) |
|       | 33636           | Resistor Spark Plug (RJ-8C)                    |
|       | 31619A          | * Gasket, Breather                             |
|       | 31337A          | Breather Ass'y. (Incl. 38 & 40)                |
|       | 31410           | Element, Breather                              |
|       | 650128          | Screw, 10-24 x 1/2"                            |
|       | 33673A          | * Gasket, Intake (1/32" thick)                 |
|       | 33691           | Pipe, Intake                                   |
|       | 650664          | Screw, 1/4-20 x 1-19/32"                       |
|       | 32698           | Link, Governor-to-throttle                     |
|       | 32871           | Lever, Governor                                |
|       | 31334           | Rod, Governor (Incl. 67)                       |
|       | 33342           | Baffle, Blower housing                         |
|       | 650561          | Screw, 1/4-20 x 5/8"                           |
| 60    | 29752           | Nut & Lockwasher Assy., 1/4-28 (As re quired)  |

|                                   | Part Number 0              | Qty Description                                             |
|-----------------------------------|----------------------------|-------------------------------------------------------------|
| 66                                |                            | Pop Rivet (Purchase locally)(Use as r equired)              |
| 67                                | 28277                      | Washer, Flat                                                |
|                                   | 650168                     | Washer, Flat                                                |
|                                   | 29212                      | Screw, 1/4-28 x 7/16"                                       |
|                                   |                            |                                                             |
| 70                                | 33663C                     | Blower Housing (For electric starter) NOTE: In original     |
|                                   |                            | production some starters are riveted to the blower housing. |
|                                   |                            | Replacement housing has threaded studs. Order four nuts     |
|                                   |                            | (29752) for remounting of starter.                          |
|                                   |                            |                                                             |
| 77                                | 34212                      | Bracket, Holddown                                           |
| 78                                | 30200                      | Screw, 10-24 x 9/16"                                        |
|                                   | 29752                      | Nut & Lockwasher Assy., 1/4-28                              |
|                                   |                            | -                                                           |
|                                   | 33341                      | Extension, Baffle                                           |
| 83                                | 650701                     | Screw, 8-18 x 7/16"                                         |
| 84                                | 6201                       | Screw, 1/4-28 x 7/8"                                        |
|                                   | 650870                     | Screw, 1/4-28 x 1-11/16"                                    |
|                                   | 28212                      | Spacer                                                      |
|                                   |                            | •                                                           |
|                                   | 26756                      | * Gasket, Carburetor                                        |
|                                   | 28820                      | Screw, 10-32 x 1/2"                                         |
| 95                                | 33344                      | Baffle, Heat                                                |
|                                   | 34241                      | Ground Wire                                                 |
|                                   | 730127                     | Air Cleaner Ass'y. (Incl.76,76A,90A,91A,92,93,94, &         |
| 100                               | 130121                     | • •                                                         |
|                                   |                            | 221A)(Use as required)                                      |
| 105                               | 30590A                     | Washer, Flat                                                |
|                                   |                            |                                                             |
|                                   | 30574                      | Shaft, Mechanical governor                                  |
| 107                               | 30591                      | Gear Assy.,Governor (Incl. 105)                             |
| 108                               | 30588A                     | Spool Governor                                              |
|                                   | 29193                      | Ring, Retaining                                             |
|                                   | 28371B                     | Fuel Tank Bracket                                           |
|                                   |                            |                                                             |
|                                   | 32762                      | Fuel Tank Bracket                                           |
|                                   | 650805                     | Screw, 1/4-20 x 11/16"                                      |
| 113A                              | 650675                     | Washer, Flat                                                |
| 114                               | 34711                      | Fuel Tank (Incl. 115 & 123)                                 |
|                                   | 410144B                    | Fuel Cap (Std.)(Wh.Plastic)(1-1/2" I. D.)                   |
|                                   |                            |                                                             |
| 115                               | 33032                      | Fuel Cap (Red Plastic)(1-3/16" I.D.) (Spurt resistant, Low  |
|                                   |                            | profile)                                                    |
| 115                               | 34210                      | Fuel Cap (Pod Plastic)(1-3/16" LD.) (Spurt resistant High   |
| 115                               | 34210                      | Fuel Cap (Red Plastic)(1-3/16" I.D.) (Spurt resistant, High |
|                                   |                            | profile)                                                    |
| 140                               | 650665                     | Scrow $1/1.15 \times 7/9"$                                  |
|                                   | 650665                     | Screw, 1/4-15 x 7/8"                                        |
|                                   | 29774                      | Line, Fuel (Braided 8.25")                                  |
| 118                               | 30795                      | Line, Fuel (Braided 16")                                    |
| 118                               | 30962                      | Line, Fuel (Braided 32")                                    |
|                                   | 28819                      | Spring, Fuel line (Use as required)                         |
|                                   |                            |                                                             |
|                                   | 29745                      | Extension, Blower housing                                   |
|                                   | 650128                     | Screw, 10-24 x 1/2"                                         |
| 123                               | 26460                      | Clamp, Fuel line (Use as required)                          |
| 129                               | 650489                     | Screw, 1/4-20 x 5/8"                                        |
|                                   | 610118                     | Cover, Spark plug                                           |
|                                   |                            |                                                             |
|                                   | 32180C                     | Line, Primer                                                |
|                                   | 33670A                     | * Gasket, Muffler                                           |
| 1400                              | 26073                      | Washer, flat                                                |
| 1400                              | 650327                     | Screw, 1/4-20 x 2-1/2"                                      |
|                                   |                            |                                                             |
| 140                               |                            |                                                             |
| 140<br>140                        | 30063                      | Screw, 1/4-20 x 1/2" (Use as required )                     |
| 140<br>140<br>140C                | 30063<br>650628A           | 5/16-18 x 2-3/8"                                            |
| 140<br>140<br>140C<br>141         | 30063<br>650628A<br>33671A |                                                             |
| 140<br>140<br>140C<br>141         | 30063<br>650628A           | 5/16-18 x 2-3/8"<br>Muffler (Side Discharge)                |
| 140<br>140<br>140C<br>141<br>161A | 30063<br>650628A<br>33671A | 5/16-18 x 2-3/8"                                            |

|      |         | y Description                                                   |
|------|---------|-----------------------------------------------------------------|
|      | 28545   | Grommet, Plastic                                                |
|      | 650760  | Screw, 8-32 x 3/8"                                              |
|      | 31335   | Clamp, Governor lever                                           |
|      | 650548  | Screw, 8-32 x 5/16"                                             |
|      | 610973  | Terminal Assy. (Use as required)                                |
|      | 33879A  | Control Brkt(In.201,204,205,206,207,2 09,210)                   |
|      | 650139  | Screw, 8-32 x 1/2" (Use as required)                            |
|      | 650152  | Screw, 8-32 x 3/8" (Use as required)                            |
|      | 30200   | Screw, 10-24 9/16" (Use as required)                            |
| 205  | 30322   | Nut & Lockwasher (Use as required)                              |
| 206  | 650688  | Screw, 10-32 x 1" (Used on early prod uction)                   |
| 206  | 650549  | Screw, 5-40 x 7/16" (Used on late pro duction)                  |
|      | 32924   | Compression Spring (Used on early pro duction)                  |
| 207  | 31342   | Compression Spring (Used on late prod uction)                   |
|      | 28942   | Screw, 10-32 x 3/8"                                             |
| 210  | 27793   | Clip, Conduit                                                   |
| 211  | 31426   | Spring, Extension                                               |
| 213  | 650815  | Washer, Belleville                                              |
| 214  | 650607  | Nut, Flywheel                                                   |
| 215  | 32576   | Seal, Snow guard                                                |
| 216  | 31680   | Guard, Starter                                                  |
| 217  | 33668   | Screen, Starter                                                 |
| 218  | 33667   | Cup, Starter                                                    |
| 221  | 34080   | Spacer, Flywheel key                                            |
| 222  | 650872  | Stud, Solid State Assy.                                         |
| 240  | 34346   | Decal. Instruction                                              |
| 240A | 550223  | Decal, Name                                                     |
| 243  | 631021  | Inlet Needle, Seat & Clip Assy.                                 |
| 244  | 632107  | Carburetor (Incl. 87) (Refer to Division 5, Section A, page 168 |
|      |         | for breakdown)                                                  |
| 045  | C100111 | Magnata NOTE. The complete magnate is not evoluble as           |
| 245  | 610944A | Magneto NOTE: The complete magneto is not available as          |
|      |         | an assembly. The magneto number is shown for reference          |
|      |         | purposes only. Order component partsindividually, as shown      |
|      |         | in partslist. (Refer to Division 5, Section B, page 35 for      |
|      |         | breakdown.                                                      |
| 246  | 590473  | Rewind Starter (Refer to Division 5, Section C, page 29 for     |
|      |         | breakdown)                                                      |
| 040  | 22682B  | ,                                                               |
| 249  | 33683B  | * Gasket Set (Incl. items marked *)                             |
|      |         |                                                                 |