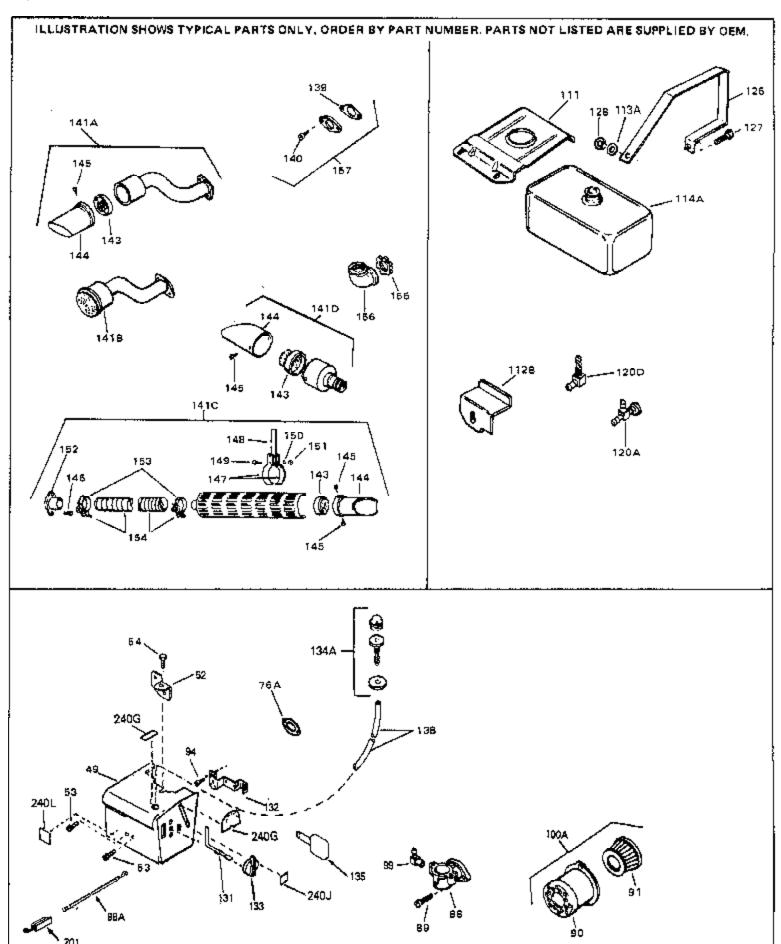

| Ref # | Part Number Qty | Description                                                                                                                                                                                                                                    |
|-------|-----------------|------------------------------------------------------------------------------------------------------------------------------------------------------------------------------------------------------------------------------------------------|
|       | 33876           | Gasket, Stator                                                                                                                                                                                                                                 |
|       | 34134           | Cover, Carburetor                                                                                                                                                                                                                              |
| 52    | 33333           | Bracket, Carburetor cover                                                                                                                                                                                                                      |
|       | 650257          | Screw, 8-32 x 5/16"                                                                                                                                                                                                                            |
|       | 650732          | Screw, 10-24 x 3/8"                                                                                                                                                                                                                            |
| 94    | 28820           | Screw, 10-32 x 1/2"                                                                                                                                                                                                                            |
| 100A  | 730164          | Air Cleaner Ass'y. (Incl. 76, 90, 91, 92, 93, 94, & 221B) (Use as required)                                                                                                                                                                    |
| 111   | 28371B          | Fuel Tank Bracket                                                                                                                                                                                                                              |
|       | 650675          | Washer, Flat                                                                                                                                                                                                                                   |
|       | 32961           | Shut-off Valve, Fuel                                                                                                                                                                                                                           |
| 131   | 34582           | Rod, Choke                                                                                                                                                                                                                                     |
| 132   | 34583           | Bracket, Choke                                                                                                                                                                                                                                 |
| 133   | 35438           | Knob, Choke                                                                                                                                                                                                                                    |
| 134A  | 570629A         | Primer Assy.                                                                                                                                                                                                                                   |
| 138   | 32180C          | Line, Primer                                                                                                                                                                                                                                   |
| 139   | 33670A          | * Gasket, Muffler                                                                                                                                                                                                                              |
| 140   | 650327          | Screw, 1/4-20 x 2-1/2"                                                                                                                                                                                                                         |
| 140   | 30063           | Screw, 1/4-20 x 1/2" (Use as required )                                                                                                                                                                                                        |
| 141D  | 391026          | Muffler (Incl. 143, 144 & 145) (This spark arrester mufflercan                                                                                                                                                                                 |
|       |                 | be used on any model.)                                                                                                                                                                                                                         |
| 157   | 730165          | Muff.Adapter Kit (Incl.139,140)(As re quired)                                                                                                                                                                                                  |
|       | 610973          | Terminal Assy. (Use as required)                                                                                                                                                                                                               |
| 240G  | 34144           | Decal, Primer                                                                                                                                                                                                                                  |
| 240G  | 34589           | Decal, "Choke "                                                                                                                                                                                                                                |
| 240J  | 34414           | Decal, Warning                                                                                                                                                                                                                                 |
| 245   | 610944A         | Magneto NOTE: The complete magneto is not available as an assembly. The magneto number is shown for reference purposes only. Order component partsindividually, as shown in partslist. (Refer to Division 5, Section B, page 35 for breakdown. |