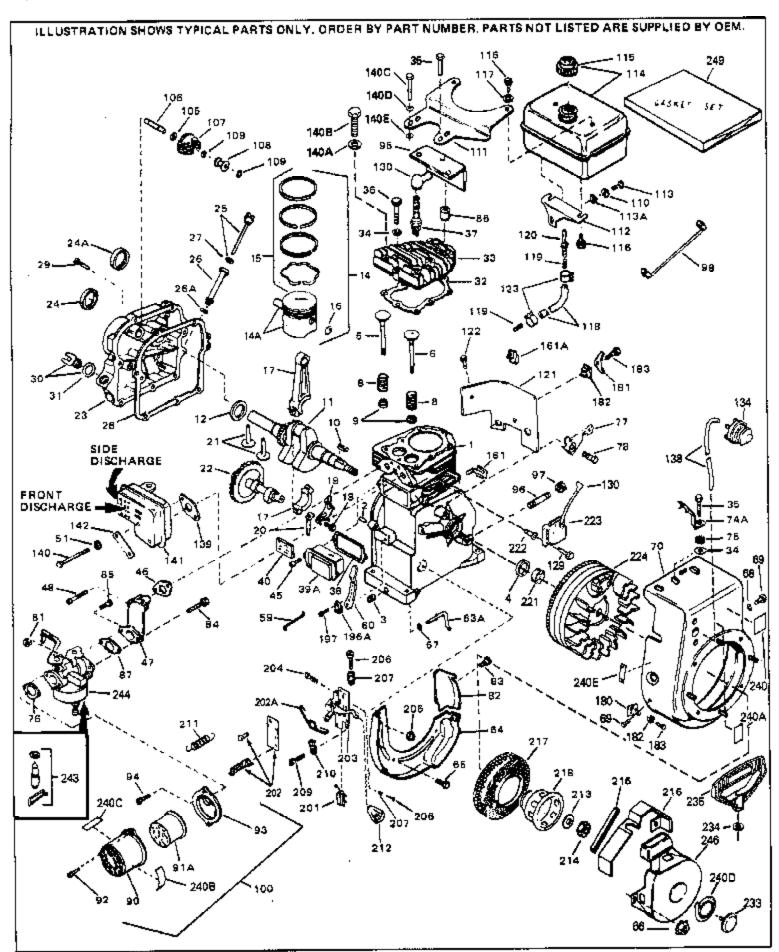

|     |                 |    | Description (2.12 (2.12)                                                          |
|-----|-----------------|----|-----------------------------------------------------------------------------------|
|     | 33674B          |    | Cylinder (Incl. 2, 3 & 4) (2-13/16" B ore)                                        |
|     | 26727           |    | Pin, Dowel                                                                        |
|     | 27642           |    | Dil Drain Plug                                                                    |
|     | 32600           |    | Seal, Oil                                                                         |
|     | 32644A          | In | ntake Valve (Std.) (Incl. 9)                                                      |
|     | 32645A          | In | ntake Valve (1/32" OS) (Incl. 9)                                                  |
| 6   | 29313C          | Е  | Exhaust Valve (Std.) (Incl. 9)                                                    |
| 6   | 29315C          | Е  | Exhaust Valve (1/32" OS) (Incl. 9)                                                |
| 8   | 31672           | S  | Spring, Valve                                                                     |
| 9   | 31673           | С  | Cap, Lower valve spring                                                           |
| 10  | 610951          | K  | Key, Flywheel                                                                     |
| 11  | 33677A          | С  | Crankshaft                                                                        |
| 12  | 32323           | V  | Vasher, Thrust                                                                    |
| 13  | 33876           | G  | Sasket, Stator                                                                    |
| 14A | 33562B          |    | Piston & Pin Ass'y.(Std.)(Incl.16)(2- 13/16")                                     |
|     | 33563B          |    | Piston & Pin Ass'y. (.010" OS) (Incl. 16)                                         |
|     | 33564B          |    | Piston & Pin Ass'y. (.020" OS) (Incl. 16)                                         |
|     | 34535           |    | Piston, Pin & Ring Set (Std.) (2-13/1 6" Bore)                                    |
|     | 34536           |    | Piston, Pin & Ring Set (.010" OS)                                                 |
|     | 34537           |    | Piston, Pin & Ring Set (.020" OS)                                                 |
|     | 33567           |    | Ring Set (Std.) (2-13/16" Bore)                                                   |
|     | 33568           |    | Ring Set (.010" OS)                                                               |
|     | 33569           |    | Ring Set (.020" OS)                                                               |
|     | 20381           |    | Ring, Piston pin retaining                                                        |
|     | 32875           |    | Rod Assy., Connecting (Incl. 18 & 20)                                             |
|     | 32610A          |    | Bolt, Connecting Rod                                                              |
|     | 32654           |    | Dipper, Oil                                                                       |
|     | 27241           |    | ifter, Valve                                                                      |
|     | 33158           |    | Camshaft                                                                          |
|     | 32700A          |    | Cover, Cylinder (Incl. 24, 29, 30, 31 & 106)                                      |
|     | 27897           |    | Seal, Oil                                                                         |
|     | 27677A          |    | Gasket, Cylinder cover                                                            |
|     | 650451          |    |                                                                                   |
|     | 650488          |    | Screw, 1/4-20 x 1" (Use as required)<br>Screw, 1/4-20 x 1-1/4" (Use as requir ed) |
|     | 27625           |    | Plug, Oil filler (Incl. 31)                                                       |
|     | 29673           |    | Gasket, Oil fill plug                                                             |
|     | 29073<br>33554A |    |                                                                                   |
|     |                 |    | Sasket, Cylinder head                                                             |
|     | 33016A          |    | Head, Cylinder(Incl. 35)                                                          |
|     | 26073           |    | Vasher (Not used on late production)                                              |
|     | 650691          |    | Vasher (Use as required)                                                          |
|     | 650694A         |    | Screw, 5/16-18 x 2" (Use as required)                                             |
|     | 650818          |    | Screw, 5/16-18 x 1-1/2" (Use as required)                                         |
|     | 650865          |    | Screw, 5/16-18 x 2" (Use as required)                                             |
|     | 6021A           |    | Screw, 5/16-18 x 1-1/2" (As req;not w /650691)                                    |
|     | 33636           |    | Resistor Spark Plug (RJ-8C)                                                       |
|     | 31619A          |    | Gasket, Breather                                                                  |
|     | 31337A          |    | Breather Ass'y. (Incl. 38 & 40)                                                   |
|     | 31410           |    | Element, Breather                                                                 |
|     | 650128          |    | Screw, 10-24 x 1/2"                                                               |
|     | 33673A          |    | Gasket, Intake (1/32" thick)                                                      |
|     | 33691           |    | Pipe, Intake                                                                      |
|     | 650664          |    | Screw, 1/4-20 x 1-19/32"                                                          |
|     | 32698           |    | ink, Governor-to-throttle                                                         |
|     | 32871           |    | ever, Governor                                                                    |
|     | 31334           |    | Rod, Governor (Incl. 67)                                                          |
| 64  | 33342           | В  | Baffle, Blower housing                                                            |
| 65  | 650561          | S  | Screw, 1/4-20 x 5/8"                                                              |
| 66  | 29752           | Ν  | Nut & Lockwasher Assy., 1/4-28 (As re quired)                                     |
|     |                 |    | ·                                                                                 |

| Dof #    | Dort Number      | Oh / Deparinting                                               |
|----------|------------------|----------------------------------------------------------------|
| 66 Rei # | Part Number      | Qty Description Pop Rivet (Purchase locally)(Use as r equired) |
|          | 28277            | Washer, Flat                                                   |
|          | 650168           | Washer, Flat                                                   |
|          |                  | ·                                                              |
|          | 29212            | Screw, 1/4-28 x 7/16"                                          |
| 70       | 33663C           | Blower Housing (For electric starter) NOTE: In original        |
|          |                  | production some starters are riveted to the blower housing.    |
|          |                  | Replacement housing has threaded studs. Order four nuts        |
|          |                  | (29752) for remounting of starter.                             |
| 77       | 34212            | Bracket, Holddown                                              |
|          | 30200            | Screw, 10-24 x 9/16"                                           |
|          | 29752            | Nut & Lockwasher Assy., 1/4-28                                 |
|          | 33341            | Extension, Baffle                                              |
|          | 650701           | Screw, 8-18 x 7/16"                                            |
|          | 6201             | Screw, 1/4-28 x 7/8"                                           |
|          | 650870           | Screw, 1/4-28 x 1-11/16"                                       |
|          | 28212            | Spacer                                                         |
|          | 26756            | * Gasket, Carburetor                                           |
|          | 28820            | Screw, 10-32 x 1/2"                                            |
|          | 33344            |                                                                |
|          | 34241            | Baffle, Heat<br>Ground Wire                                    |
|          |                  |                                                                |
| 100      | 730127           | Air Cleaner Ass'y. (Incl.76,76A,90A,91A,92,93,94, &            |
|          |                  | 221A)(Use as required)                                         |
| 105      | 30590A           | Washer, Flat                                                   |
| 106      | 30574            | Shaft, Mechanical governor                                     |
| 107      | 30591            | Gear Assy., Governor (Incl. 105)                               |
|          | 30588A           | Spool Governor                                                 |
|          | 29193            | Ring, Retaining                                                |
|          | 28371B           | Fuel Tank Bracket                                              |
|          | 32762            | Fuel Tank Bracket                                              |
|          | 650805           | Screw, 1/4-20 x 11/16"                                         |
|          | 650675           | Washer, Flat                                                   |
|          | 34711            | Fuel Tank (Incl. 115 & 123)                                    |
|          | 410144B          | Fuel Cap (Std.)(Wh.Plastic)(1-1/2" I. D.)                      |
|          | 33032            | Fuel Cap (Red Plastic)(1-3/16" I.D.) (Spurt resistant, Low     |
|          |                  | profile)                                                       |
|          | 0.40.40          |                                                                |
| 115      | 34210            | Fuel Cap (Red Plastic)(1-3/16" I.D.) (Spurt resistant, High    |
|          |                  | profile)                                                       |
| 116      | 650665           | Screw, 1/4-15 x 7/8"                                           |
|          | 29774            | Line, Fuel (Braided 8.25")                                     |
|          | 30795            | Line, Fuel (Braided 16")                                       |
|          | 30962            | Line, Fuel (Braided 32")                                       |
|          | 28819            | Spring, Fuel line (Use as required)                            |
|          | 29745            | Extension, Blower housing                                      |
|          | 650128           | Screw, 10-24 x 1/2"                                            |
|          | 26460            | Clamp, Fuel line (Use as required)                             |
|          | 650489           | Screw, 1/4-20 x 5/8"                                           |
|          | 610118           | Cover, Spark plug                                              |
|          | 32180C           | Line, Primer                                                   |
|          | 33670A           | * Gasket, Muffler                                              |
|          | 26073            | Washer, flat                                                   |
|          | 650327           | Screw, 1/4-20 x 2-1/2"                                         |
|          |                  |                                                                |
|          | 30063<br>650628A | Screw, 1/4-20 x 1/2" (Use as required ) 5/16-18 x 2-3/8"       |
|          |                  |                                                                |
|          | 33697A<br>37375  | Muffler (Front Discharge)                                      |
|          | 27275            | Clip, Wire retaining                                           |
| 180      | 34126            | Bracket, Grommet mounting                                      |

| Ref # | Part Number | Otv | Description                                                     |
|-------|-------------|-----|-----------------------------------------------------------------|
|       | 28545       | ۵., | Grommet, Plastic                                                |
|       | 650760      |     | Screw, 8-32 x 3/8"                                              |
|       | 31335       |     | Clamp, Governor lever                                           |
|       | 650548      |     | Screw, 8-32 x 5/16"                                             |
|       | 610973      |     | Terminal Assy. (Use as required)                                |
|       | 33879A      |     | Control Brkt(In.201,204,205,206,207,2 09,210)                   |
|       | 650139      |     | Screw, 8-32 x 1/2" (Use as required)                            |
|       | 650152      |     | Screw, 8-32 x 3/8" (Use as required)                            |
|       | 30200       |     | Screw, 10-24 9/16" (Use as required)                            |
|       | 30322       |     | Nut & Lockwasher (Use as required)                              |
|       | 650688      |     | Screw, 10-32 x 1" (Used on early prod uction)                   |
|       | 650549      |     | Screw, 5-40 x 7/16" (Used on late pro duction)                  |
|       | 32924       |     | Compression Spring (Used on early pro duction)                  |
| 207   | 31342       |     | Compression Spring (Used on late prod uction)                   |
|       | 28942       |     | Screw, 10-32 x 3/8"                                             |
| 210   | 27793       |     | Clip, Conduit                                                   |
| 211   | 31426       |     | Spring, Extension                                               |
| 213   | 650815      |     | Washer, Belleville                                              |
| 214   | 650607      |     | Nut, Flywheel                                                   |
| 215   | 32576       |     | Seal, Snow guard                                                |
| 216   | 34127       |     | Guard, Starter                                                  |
| 217   | 33668       |     | Screen, Starter                                                 |
| 218   | 33667       |     | Cup, Starter                                                    |
| 221   | 34080       |     | Spacer, Flywheel key                                            |
| 222   | 650872      |     | Stud, Solid State Assy.                                         |
| 240   | 34346       |     | Decal. Instruction                                              |
| 240A  | 550223      |     | Decal, Name                                                     |
| 243   | 631021      |     | Inlet Needle, Seat & Clip Assy.                                 |
| 244   | 632107      |     | Carburetor (Incl. 87) (Refer to Division 5, Section A, page 168 |
|       |             |     | for breakdown)                                                  |
| 245   | 610944A     |     | Magneto NOTE: The complete magneto is not available as          |
|       |             |     | an assembly. The magneto number is shown for reference          |
|       |             |     | purposes only. Order component partsindividually, as shown      |
|       |             |     | in partslist. (Refer to Division 5, Section B, page 35 for      |
|       |             |     | breakdown.                                                      |
| 246   | 590473      |     | Rewind Starter (Refer to Division 5, Section C, page 29 for     |
|       | -           |     | breakdown)                                                      |
| 0.40  | 22602D      |     | ,                                                               |
| 249   | 33683B      |     | * Gasket Set (Incl. items marked *)                             |