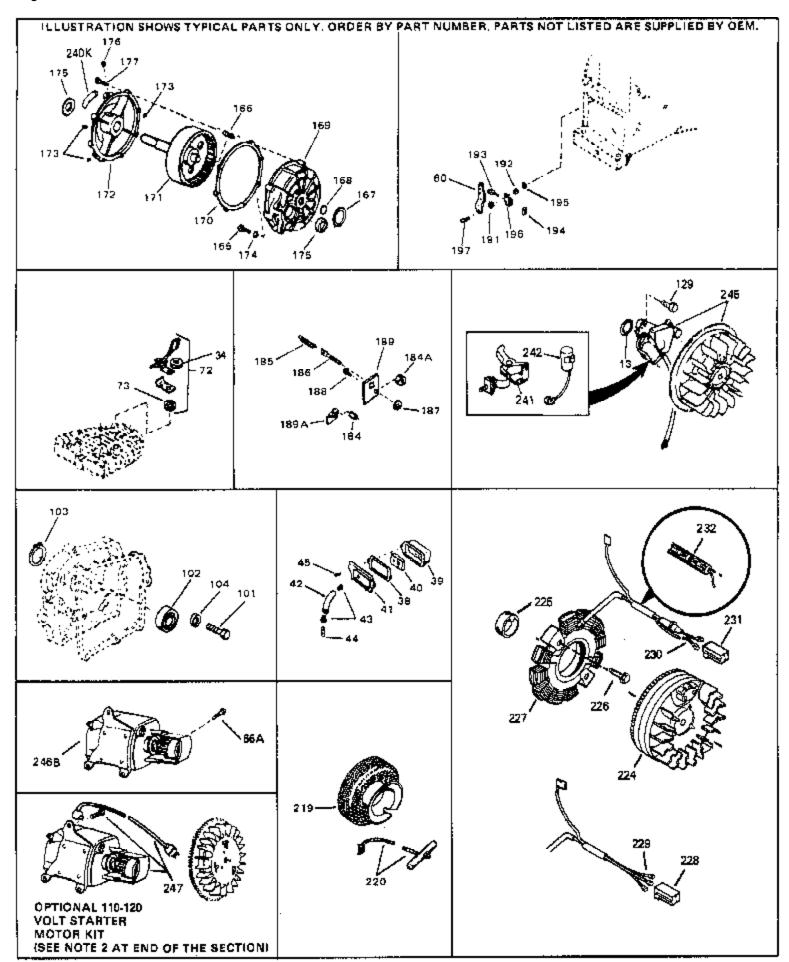

| Ref # | Part Number | Qty | Description                                                                                                                                                                                                                                                                                                 |
|-------|-------------|-----|-------------------------------------------------------------------------------------------------------------------------------------------------------------------------------------------------------------------------------------------------------------------------------------------------------------|
| 13    | 33876       |     | Gasket, Stator                                                                                                                                                                                                                                                                                              |
| 34    | 26073       |     | Washer (Not used on late production)                                                                                                                                                                                                                                                                        |
| 34    | 650691      |     | Washer (Use as required)                                                                                                                                                                                                                                                                                    |
| 38    | 31619A      |     | * Gasket, Breather                                                                                                                                                                                                                                                                                          |
| 40    | 31410       |     | Element, Breather                                                                                                                                                                                                                                                                                           |
| 45    | 650128      |     | Screw, 10-24 x 1/2"                                                                                                                                                                                                                                                                                         |
| 197   | 650548      |     | Screw, 8-32 x 5/16"                                                                                                                                                                                                                                                                                         |
| 219   | 34788       |     | Pulley, Starter rope                                                                                                                                                                                                                                                                                        |
| 225   | 35189       |     | Spacer, Coil Assy.                                                                                                                                                                                                                                                                                          |
| 241   | 30547A      |     | Contact Assy., Breaker                                                                                                                                                                                                                                                                                      |
| 242   | 30548B      |     | Condenser                                                                                                                                                                                                                                                                                                   |
| 245   | 610944A     |     | Magneto NOTE: The complete magneto is not available as an assembly. The magneto number is shown for reference purposes only. Order component partsindividually, as shown in partslist. (Refer to Division 5, Section B, page 35 for breakdown.                                                              |
| 247   | 33290D      |     | Starter Motor Kit (110-120 Volt) This 110-120 volt starter motor kit may have been added to this engine. It can be added only if cylinder hasdrilled and tapped starter mounting bosses and a ring gear flywheel. Refer to service number stamped on end cap of motor, or on decal, for identification. Ref |