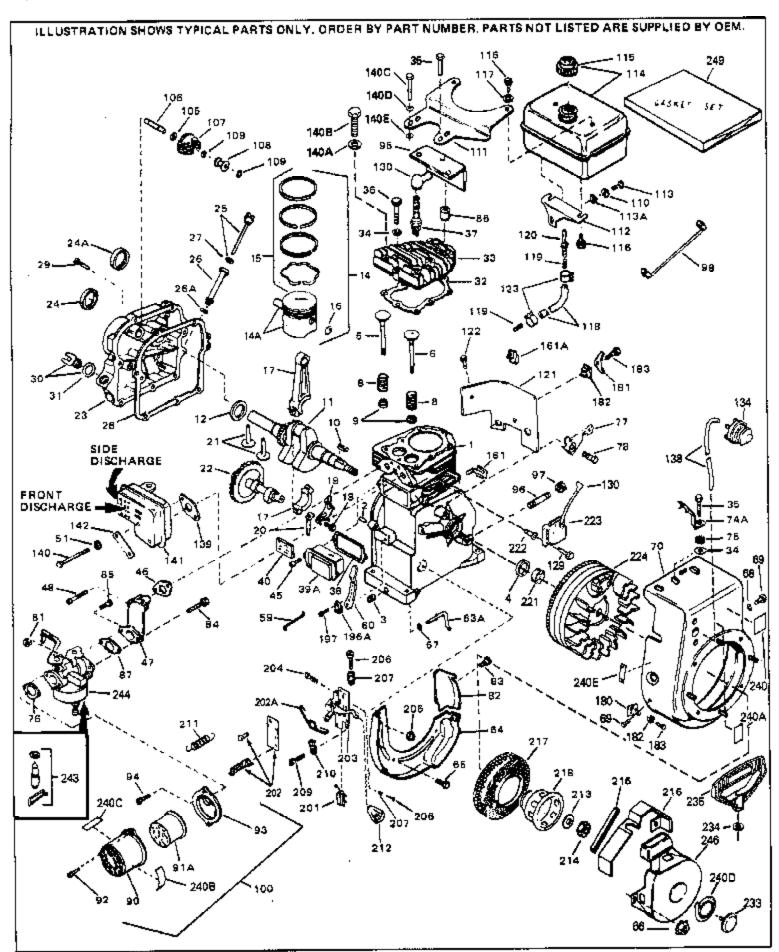

| D (# D .)               |                                                |
|-------------------------|------------------------------------------------|
| Ref # Part Number       | Qty Description                                |
| 1 33674B                | Cylinder (Incl. 2, 3 & 4) (2-13/16" B ore)     |
| 2 26727                 | Pin, Dowel                                     |
| 3 27642                 | Oil Drain Plug                                 |
| 4 32600                 | Seal, Oil                                      |
| 5 326 <del>44</del> A   | Intake Valve (Std.) (Incl. 9)                  |
| 5 32645A                | Intake Valve (1/32" OS) (Incl. 9)              |
| 6 29313C                | Exhaust Valve (Std.) (Incl. 9)                 |
| 6 29315C                | Exhaust Valve (1/32" OS) (Incl. 9)             |
| 8 31672                 | Spring, Valve                                  |
| 9 31673                 | Cap, Lower valve spring                        |
| 10 610951               | Key, Flywheel                                  |
| 11 33677A               | Crankshaft                                     |
| 12 32323                | Washer, Thrust                                 |
| 13 33876                | Gasket, Stator                                 |
| 14 34535                | ·                                              |
|                         | Piston, Pin & Ring Set (Std.) (2-13/1 6" Bore) |
| 14 34536                | Piston, Pin & Ring Set (.010" OS)              |
| 14 34537                | Piston, Pin & Ring Set (.020" OS)              |
| 14A 33562B              | Piston & Pin Ass'y.(Std.)(Incl.16)(2- 13/16")  |
| 14A 33563B              | Piston & Pin Ass'y. (.010" OS) (Incl. 16)      |
| 14A 33564B              | Piston & Pin Ass'y. (.020" OS) (Incl. 16)      |
| 15 33567                | Ring Set (Std.) (2-13/16" Bore)                |
| 15 33568                | Ring Set (.010" OS)                            |
| 15 33569                | Ring Set (.020" OS)                            |
| 16 20381                | Ring, Piston pin retaining                     |
| 17 32875                | Rod Assy., Connecting (Incl. 18 & 20)          |
| 18 32610A               | Bolt, Connecting Rod                           |
| 20 32654                | Dipper, Oil                                    |
| 21 27241                | Lifter, Valve                                  |
| 22 33158                | Camshaft                                       |
| 23 34674A               | Cover, Cylinder (Incl. 24, 30, 31 & 1 06)      |
| 24 27897                | Seal, Oil                                      |
| 25 34676                | Dipstick (Incl. 27)                            |
| 26 33893A               | Tube Oil filler                                |
| 27 33590                | "O" Ring                                       |
| 28 27677A               | * Gasket, Cylinder cover                       |
| 29 650451               | Screw, 1/4-20 x 1" (Use as required)           |
| 29 650488               | Screw, 1/4-20 x 1-1/4" (Use as required)       |
| 32 33554A               | Gasket, Cylinder head                          |
| 33 33016A               | Head, Cylinder Incl. 35)                       |
| 34 26073                |                                                |
|                         | Washer (Not used on late production)           |
| 34 650691<br>35 6506044 | Washer (Use as required)                       |
| 35 650694A              | Screw, 5/16-18 x 2" (Use as required)          |
| 35 650818               | Screw, 5/16-18 x 1-1/2" (Use as requi red)     |
| 35 650865               | Screw, 5/16-18 x 2" (Use as required)          |
| 36 6021A                | Screw, 5/16-18 x 1-1/2" (As req;not w /650691) |
| 37 34251                | Resistor Spark Plug (RJ-17LM)                  |
| 38 31619A               | * Gasket, Breather                             |
| 39A 31337A              | Breather Ass'y. (Incl. 38 & 40)                |
| 40 31410                | Element, Breather                              |
| 45 650128               | Screw, 10-24 x 1/2"                            |
| 46 33673A               | * Gasket, Intake (1/32" thick)                 |
| 47 33691                | Pipe, Intake                                   |
| 48 650664               | Screw, 1/4-20 x 1-19/32"                       |
| 59 32698                | Link, Governor-to-throttle                     |
| 60 31510                | Lever, Governor                                |
| 63A 31334               | Rod, Governor (Incl. 67)                       |
| 64 33342                | Baffle, Blower housing                         |
| 65 650561               | Screw, 1/4-20 x 5/8"                           |
| 35 000001               | 0010tt, 1/1 20 / 0/0                           |

| Pof # | Part Number ( | Qty | Description                                                                                |
|-------|---------------|-----|--------------------------------------------------------------------------------------------|
|       | 29752         | IJ  | Nut & Lockwasher Assy., 1/4-28 (As re quired)                                              |
| 66    | 20102         |     | Pop Rivet (Purchase locally)(Use as r equired)                                             |
|       | 28277         |     | Washer, Flat                                                                               |
|       | 650168        |     | Washer, Flat                                                                               |
|       | 29212         |     | Screw, 1/4-28 x 7/16"                                                                      |
|       | 33663C        |     | ·                                                                                          |
| 70    | 330030        |     | Blower Housing (For electric starter) NOTE: In original                                    |
|       |               |     | production some starters are riveted to the blower housing.                                |
|       |               |     | Replacement housing has threaded studs. Order four nuts (29752) for remounting of starter. |
|       |               |     |                                                                                            |
|       | 34212         |     | Bracket, Holddown                                                                          |
|       | 30200         |     | Screw, 10-24 x 9/16"                                                                       |
|       | 29752         |     | Nut & Lockwasher Assy., 1/4-28                                                             |
|       | 33341         |     | Extension, Baffle                                                                          |
|       | 650701        |     | Screw, 8-18 x 7/16"                                                                        |
|       | 6201          |     | Screw, 1/4-28 x 7/8"                                                                       |
|       | 650870        |     | Screw, 1/4-28 x 1-11/16"                                                                   |
|       | 28212         |     | Spacer                                                                                     |
|       | 26756         |     | * Gasket, Carburetor                                                                       |
| 94    | 28820         |     | Screw, 10-32 x 1/2"                                                                        |
| 95    | 33344         |     | Baffle, Heat                                                                               |
| 96    | 30968         |     | Nipple, Oil drain                                                                          |
| 97    | 30969         |     | Cap, Oil drain                                                                             |
| 98    | 34241         |     | Ground Wire                                                                                |
| 100   | 730127        |     | Air Cleaner Ass'y. (Incl.76,76A,90A,91A,92,93,94, &                                        |
|       |               |     | 221A)(Use as required)                                                                     |
| 105   | 30590A        |     | Washer, Flat                                                                               |
|       | 30574         |     | Shaft, Mechanical governor                                                                 |
|       | 30591         |     | Gear Assy.,Governor (Incl. 105)                                                            |
|       | 30588A        |     | Spool Governor                                                                             |
|       | 29193         |     | Ring, Retaining                                                                            |
|       | 28371B        |     | Fuel Tank Bracket                                                                          |
|       | 32762         |     | Fuel Tank Bracket                                                                          |
|       | 650675        |     | Washer, Flat                                                                               |
|       | 650805        |     | Screw, 1/4-20 x 11/16"                                                                     |
|       | 34711         |     | Fuel Tank (Incl. 115 & 123)                                                                |
|       | 410144B       |     | Fuel Cap (Std.)(Wh.Plastic)(1-1/2" I. D.)                                                  |
|       | 33032         |     |                                                                                            |
| 113   | 33032         |     | Fuel Cap (Red Plastic)(1-3/16" I.D.) (Spurt resistant, Low profile)                        |
|       |               |     |                                                                                            |
| 115   | 34210         |     | Fuel Cap (Red Plastic)(1-3/16" I.D.) (Spurt resistant, High                                |
|       |               |     | profile)                                                                                   |
| 116   | 650665        |     | Screw, 1/4-15 x 7/8"                                                                       |
|       | 29774         |     | Line, Fuel (Braided 8.25")                                                                 |
| 118   | 30795         |     | Line, Fuel (Braided 16")                                                                   |
| 118   | 30962         |     | Line, Fuel (Braided 32")                                                                   |
| 119   | 28819         |     | Spring, Fuel line (Use as required)                                                        |
| 121   | 29745         |     | Extension, Blower housing                                                                  |
|       | 650128        |     | Screw, 10-24 x 1/2"                                                                        |
|       | 26460         |     | Clamp, Fuel line (Use as required)                                                         |
|       | 650489        |     | Screw, 1/4-20 x 5/8"                                                                       |
|       | 610118        |     | Cover, Spark plug                                                                          |
|       | 32180C        |     | Line, Primer                                                                               |
|       | 33670A        |     | * Gasket, Muffler                                                                          |
|       | 650628A       |     | 5/16-18 x 2-3/8"                                                                           |
|       | 26073         |     | Washer, flat                                                                               |
|       | 650327        |     | Screw, 1/4-20 x 2-1/2"                                                                     |
|       | 30063         |     | Screw, 1/4-20 x 1/2" (Use as required )                                                    |
| 140   | 30003         |     | JOIEW, 1/4-20 X 1/2 (USE as required)                                                      |

| Ref # | Part Number     | Qtv | Description                                                                                                                                                                                                                                    |
|-------|-----------------|-----|------------------------------------------------------------------------------------------------------------------------------------------------------------------------------------------------------------------------------------------------|
|       | 33697A          | ,   | Muffler (Front Discharge)                                                                                                                                                                                                                      |
|       | 34126           |     | Bracket, Grommet mounting                                                                                                                                                                                                                      |
|       | 28545           |     | Grommet, Plastic                                                                                                                                                                                                                               |
|       | 650760          |     | Screw, 8-32 x 3/8"                                                                                                                                                                                                                             |
| 196A  | 31335           |     | Clamp, Governor lever                                                                                                                                                                                                                          |
| 197   | 650548          |     | Screw, 8-32 x 5/16"                                                                                                                                                                                                                            |
| 201   | 610973          |     | Terminal Assy. (Use as required)                                                                                                                                                                                                               |
| 203   | 33879A          |     | Control Brkt(In.201,204,205,206,207,2 09,210)                                                                                                                                                                                                  |
| 204   | 650139          |     | Screw, 8-32 x 1/2" (Use as required)                                                                                                                                                                                                           |
|       | 650152          |     | Screw, 8-32 x 3/8" (Use as required)                                                                                                                                                                                                           |
|       | 30200           |     | Screw, 10-24 9/16" (Use as required)                                                                                                                                                                                                           |
|       | 30322           |     | Nut & Lockwasher (Use as required)                                                                                                                                                                                                             |
|       | 650688          |     | Screw, 10-32 x 1" (Used on early prod uction)                                                                                                                                                                                                  |
|       | 650549          |     | Screw, 5-40 x 7/16" (Used on late pro duction)                                                                                                                                                                                                 |
|       | 32924           |     | Compression Spring (Used on early pro duction)                                                                                                                                                                                                 |
|       | 31342           |     | Compression Spring (Used on late prod uction)                                                                                                                                                                                                  |
|       | 28942           |     | Screw, 10-32 x 3/8"                                                                                                                                                                                                                            |
|       | 27793           |     | Clip, Conduit                                                                                                                                                                                                                                  |
|       | 31426           |     | Spring, Extension                                                                                                                                                                                                                              |
|       | 650815          |     | Washer, Belleville                                                                                                                                                                                                                             |
|       | 650816          |     | Nut, Flywheel                                                                                                                                                                                                                                  |
|       | 32576           |     | Seal, Snow guard                                                                                                                                                                                                                               |
|       | 34127           |     | Guard, Starter                                                                                                                                                                                                                                 |
|       | 33668           |     | Screen, Starter                                                                                                                                                                                                                                |
|       | 33667           |     | Cup, Starter                                                                                                                                                                                                                                   |
|       | 34080           |     | Spacer, Flywheel key                                                                                                                                                                                                                           |
|       | 650872          |     | Stud, Solid State Assy.                                                                                                                                                                                                                        |
|       | 550223<br>34346 |     | Decal, Name                                                                                                                                                                                                                                    |
|       | 631021          |     | Decal. Instruction                                                                                                                                                                                                                             |
|       | 632107          |     | Inlet Needle, Seat & Clip Assy.                                                                                                                                                                                                                |
| 244   | 032107          |     | Carburetor (Incl. 87) (Refer to Division 5, Section A, page 168 for breakdown)                                                                                                                                                                 |
| 245   | 610944A         |     | Magneto NOTE: The complete magneto is not available as an assembly. The magneto number is shown for reference purposes only. Order component partsindividually, as shown in partslist. (Refer to Division 5, Section B, page 35 for breakdown. |
| 246   | 590576          |     | Rewind Starter (Mitten grip) (Refer to Division 5, Section C, page 29 for breakdown)                                                                                                                                                           |
| 249   | 33683B          |     | * Gasket Set (Incl. items marked *)                                                                                                                                                                                                            |