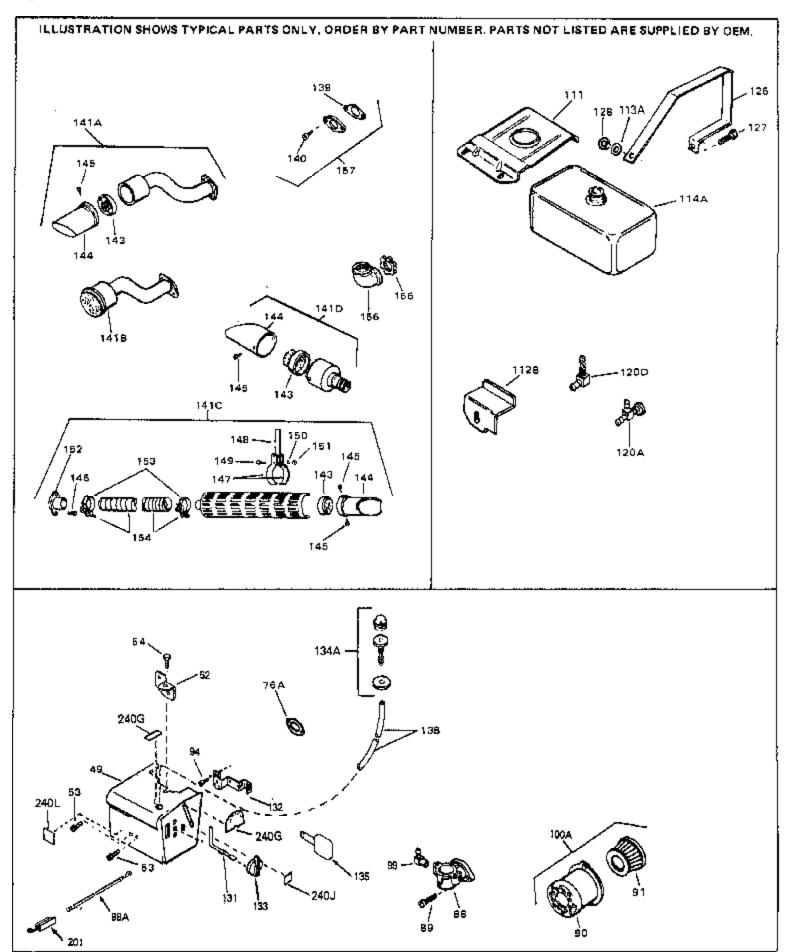

| Ref # | Part Number     | Qtv | Description                                                                                                                                                                                                                                    |
|-------|-----------------|-----|------------------------------------------------------------------------------------------------------------------------------------------------------------------------------------------------------------------------------------------------|
|       | 33697A          | ,   | Muffler (Front Discharge)                                                                                                                                                                                                                      |
|       | 34126           |     | Bracket, Grommet mounting                                                                                                                                                                                                                      |
|       | 28545           |     | Grommet, Plastic                                                                                                                                                                                                                               |
|       | 650760          |     | Screw, 8-32 x 3/8"                                                                                                                                                                                                                             |
| 196A  | 31335           |     | Clamp, Governor lever                                                                                                                                                                                                                          |
| 197   | 650548          |     | Screw, 8-32 x 5/16"                                                                                                                                                                                                                            |
| 201   | 610973          |     | Terminal Assy. (Use as required)                                                                                                                                                                                                               |
| 203   | 33879A          |     | Control Brkt(In.201,204,205,206,207,2 09,210)                                                                                                                                                                                                  |
| 204   | 650139          |     | Screw, 8-32 x 1/2" (Use as required)                                                                                                                                                                                                           |
|       | 650152          |     | Screw, 8-32 x 3/8" (Use as required)                                                                                                                                                                                                           |
|       | 30200           |     | Screw, 10-24 9/16" (Use as required)                                                                                                                                                                                                           |
|       | 30322           |     | Nut & Lockwasher (Use as required)                                                                                                                                                                                                             |
|       | 650688          |     | Screw, 10-32 x 1" (Used on early prod uction)                                                                                                                                                                                                  |
|       | 650549          |     | Screw, 5-40 x 7/16" (Used on late pro duction)                                                                                                                                                                                                 |
|       | 32924           |     | Compression Spring (Used on early pro duction)                                                                                                                                                                                                 |
|       | 31342           |     | Compression Spring (Used on late prod uction)                                                                                                                                                                                                  |
|       | 28942           |     | Screw, 10-32 x 3/8"                                                                                                                                                                                                                            |
|       | 27793           |     | Clip, Conduit                                                                                                                                                                                                                                  |
|       | 31426           |     | Spring, Extension                                                                                                                                                                                                                              |
|       | 650815          |     | Washer, Belleville                                                                                                                                                                                                                             |
|       | 650816          |     | Nut, Flywheel                                                                                                                                                                                                                                  |
|       | 32576           |     | Seal, Snow guard                                                                                                                                                                                                                               |
|       | 34127           |     | Guard, Starter                                                                                                                                                                                                                                 |
|       | 33668           |     | Screen, Starter                                                                                                                                                                                                                                |
|       | 33667           |     | Cup, Starter                                                                                                                                                                                                                                   |
|       | 34080           |     | Spacer, Flywheel key                                                                                                                                                                                                                           |
|       | 650872          |     | Stud, Solid State Assy.                                                                                                                                                                                                                        |
|       | 550223<br>34346 |     | Decal, Name                                                                                                                                                                                                                                    |
|       | 631021          |     | Decal. Instruction                                                                                                                                                                                                                             |
|       | 632107          |     | Inlet Needle, Seat & Clip Assy.                                                                                                                                                                                                                |
| 244   | 032107          |     | Carburetor (Incl. 87) (Refer to Division 5, Section A, page 168 for breakdown)                                                                                                                                                                 |
| 245   | 610944A         |     | Magneto NOTE: The complete magneto is not available as an assembly. The magneto number is shown for reference purposes only. Order component partsindividually, as shown in partslist. (Refer to Division 5, Section B, page 35 for breakdown. |
| 246   | 590576          |     | Rewind Starter (Mitten grip) (Refer to Division 5, Section C, page 29 for breakdown)                                                                                                                                                           |
| 249   | 33683B          |     | * Gasket Set (Incl. items marked *)                                                                                                                                                                                                            |

| Ref # | Part Number | Qty | Description                                                                                                                                                                                                                                    |
|-------|-------------|-----|------------------------------------------------------------------------------------------------------------------------------------------------------------------------------------------------------------------------------------------------|
|       | 33876       |     | Gasket, Stator                                                                                                                                                                                                                                 |
| 49    | 34134       |     | Cover, Carburetor                                                                                                                                                                                                                              |
| 49    | 35072       |     | Cover, Carburetor                                                                                                                                                                                                                              |
| 52    | 33333       |     | Bracket, Carburetor cover                                                                                                                                                                                                                      |
| 53    | 650257      |     | Screw, 8-32 x 5/16"                                                                                                                                                                                                                            |
| 54    | 650732      |     | Screw, 10-24 x 3/8"                                                                                                                                                                                                                            |
| 94    | 28820       |     | Screw, 10-32 x 1/2"                                                                                                                                                                                                                            |
| 98A   | 35305       |     | Ground Wire                                                                                                                                                                                                                                    |
| 100A  | 730164      |     | Air Cleaner Ass'y. (Incl. 76, 90, 91, 92, 93, 94, & 221B) (Use as required)                                                                                                                                                                    |
| 111   | 28371B      |     | Fuel Tank Bracket                                                                                                                                                                                                                              |
|       | 650675      |     | Washer, Flat                                                                                                                                                                                                                                   |
|       | 32961       |     | Shut-off Valve, Fuel                                                                                                                                                                                                                           |
|       | 34582       |     | Rod, Choke                                                                                                                                                                                                                                     |
|       | 34583       |     | Bracket, Choke                                                                                                                                                                                                                                 |
|       | 35438       |     | Knob, Choke                                                                                                                                                                                                                                    |
| 134A  | 570629A     |     | Primer Assy.                                                                                                                                                                                                                                   |
|       | 35062       |     | Ignition Key                                                                                                                                                                                                                                   |
|       | 32180C      |     | Line, Primer                                                                                                                                                                                                                                   |
| 139   | 33670A      |     | * Gasket, Muffler                                                                                                                                                                                                                              |
| 140   | 650327      |     | Screw, 1/4-20 x 2-1/2"                                                                                                                                                                                                                         |
| 140   | 30063       |     | Screw, 1/4-20 x 1/2" (Use as required )                                                                                                                                                                                                        |
| 141D  | 391026      |     | Muffler (Incl. 143, 144 & 145) (This spark arrester mufflercan be used on any model.)                                                                                                                                                          |
| 157   | 730165      |     | Muff.Adapter Kit (Incl.139,140)(As re quired)                                                                                                                                                                                                  |
|       | 610973      |     | Terminal Assy. (Use as required)                                                                                                                                                                                                               |
|       | 34144       |     | Decal, Primer                                                                                                                                                                                                                                  |
|       | 34589       |     | Decal, "Choke "                                                                                                                                                                                                                                |
|       | 35074       |     | Decal, Instruction                                                                                                                                                                                                                             |
|       | 34417       |     | Decal, Primer                                                                                                                                                                                                                                  |
|       | 34416       |     | Decal, Instructional                                                                                                                                                                                                                           |
|       | 34414       |     | Decal, Warning                                                                                                                                                                                                                                 |
|       | 610944A     |     | Magneto NOTE: The complete magneto is not available as an assembly. The magneto number is shown for reference purposes only. Order component partsindividually, as shown in partslist. (Refer to Division 5, Section B, page 35 for breakdown. |