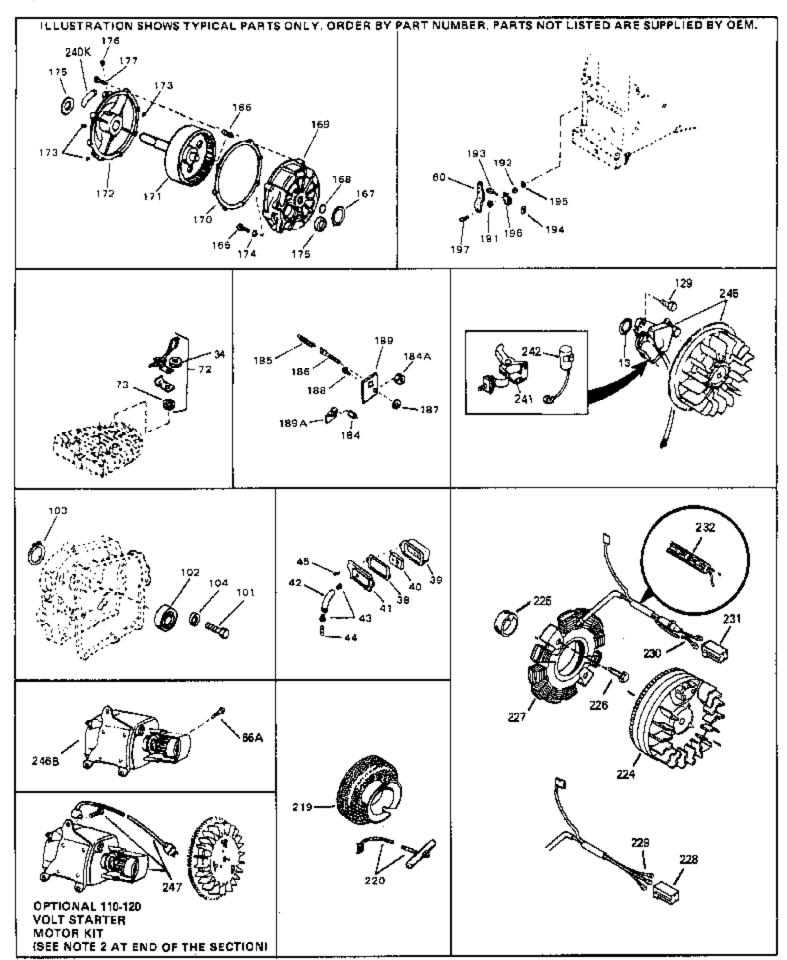

| Ref # | Part Number     | Qtv | Description                                                                                                                                                                                                                                    |
|-------|-----------------|-----|------------------------------------------------------------------------------------------------------------------------------------------------------------------------------------------------------------------------------------------------|
|       | 33697A          | ,   | Muffler (Front Discharge)                                                                                                                                                                                                                      |
|       | 34126           |     | Bracket, Grommet mounting                                                                                                                                                                                                                      |
|       | 28545           |     | Grommet, Plastic                                                                                                                                                                                                                               |
|       | 650760          |     | Screw, 8-32 x 3/8"                                                                                                                                                                                                                             |
| 196A  | 31335           |     | Clamp, Governor lever                                                                                                                                                                                                                          |
| 197   | 650548          |     | Screw, 8-32 x 5/16"                                                                                                                                                                                                                            |
| 201   | 610973          |     | Terminal Assy. (Use as required)                                                                                                                                                                                                               |
| 203   | 33879A          |     | Control Brkt(In.201,204,205,206,207,2 09,210)                                                                                                                                                                                                  |
| 204   | 650139          |     | Screw, 8-32 x 1/2" (Use as required)                                                                                                                                                                                                           |
|       | 650152          |     | Screw, 8-32 x 3/8" (Use as required)                                                                                                                                                                                                           |
|       | 30200           |     | Screw, 10-24 9/16" (Use as required)                                                                                                                                                                                                           |
|       | 30322           |     | Nut & Lockwasher (Use as required)                                                                                                                                                                                                             |
|       | 650688          |     | Screw, 10-32 x 1" (Used on early prod uction)                                                                                                                                                                                                  |
|       | 650549          |     | Screw, 5-40 x 7/16" (Used on late pro duction)                                                                                                                                                                                                 |
|       | 32924           |     | Compression Spring (Used on early pro duction)                                                                                                                                                                                                 |
|       | 31342           |     | Compression Spring (Used on late prod uction)                                                                                                                                                                                                  |
|       | 28942           |     | Screw, 10-32 x 3/8"                                                                                                                                                                                                                            |
|       | 27793           |     | Clip, Conduit                                                                                                                                                                                                                                  |
|       | 31426           |     | Spring, Extension                                                                                                                                                                                                                              |
|       | 650815          |     | Washer, Belleville                                                                                                                                                                                                                             |
|       | 650816          |     | Nut, Flywheel                                                                                                                                                                                                                                  |
|       | 32576           |     | Seal, Snow guard                                                                                                                                                                                                                               |
|       | 34127           |     | Guard, Starter                                                                                                                                                                                                                                 |
|       | 33668           |     | Screen, Starter                                                                                                                                                                                                                                |
|       | 33667           |     | Cup, Starter                                                                                                                                                                                                                                   |
|       | 34080           |     | Spacer, Flywheel key                                                                                                                                                                                                                           |
|       | 650872          |     | Stud, Solid State Assy.                                                                                                                                                                                                                        |
|       | 550223<br>34346 |     | Decal, Name                                                                                                                                                                                                                                    |
|       | 631021          |     | Decal. Instruction                                                                                                                                                                                                                             |
|       | 632107          |     | Inlet Needle, Seat & Clip Assy.                                                                                                                                                                                                                |
| 244   | 032107          |     | Carburetor (Incl. 87) (Refer to Division 5, Section A, page 168 for breakdown)                                                                                                                                                                 |
| 245   | 610944A         |     | Magneto NOTE: The complete magneto is not available as an assembly. The magneto number is shown for reference purposes only. Order component partsindividually, as shown in partslist. (Refer to Division 5, Section B, page 35 for breakdown. |
| 246   | 590576          |     | Rewind Starter (Mitten grip) (Refer to Division 5, Section C, page 29 for breakdown)                                                                                                                                                           |
| 249   | 33683B          |     | * Gasket Set (Incl. items marked *)                                                                                                                                                                                                            |

| Dof # | Part Number | Qty | Description                                                                                                                                                                                                                                                                                                 |
|-------|-------------|-----|-------------------------------------------------------------------------------------------------------------------------------------------------------------------------------------------------------------------------------------------------------------------------------------------------------------|
|       | 33876       | Qty | Gasket, Stator                                                                                                                                                                                                                                                                                              |
|       | 26073       |     | •                                                                                                                                                                                                                                                                                                           |
|       |             |     | Washer (Not used on late production)                                                                                                                                                                                                                                                                        |
|       | 650691      |     | Washer (Use as required)                                                                                                                                                                                                                                                                                    |
|       | 31619A      |     | * Gasket, Breather                                                                                                                                                                                                                                                                                          |
| 40    | 31410       |     | Element, Breather                                                                                                                                                                                                                                                                                           |
| 45    | 650128      |     | Screw, 10-24 x 1/2"                                                                                                                                                                                                                                                                                         |
| 197   | 650548      |     | Screw, 8-32 x 5/16"                                                                                                                                                                                                                                                                                         |
| 219   | 34788       |     | Pulley, Starter rope                                                                                                                                                                                                                                                                                        |
| 225   | 35189       |     | Spacer, Coil Assy.                                                                                                                                                                                                                                                                                          |
| 241   | 30547A      |     | Contact Assy., Breaker                                                                                                                                                                                                                                                                                      |
|       | 30548B      |     | Condenser                                                                                                                                                                                                                                                                                                   |
|       | 610944A     |     | Magneto NOTE: The complete magneto is not available as an assembly. The magneto number is shown for reference purposes only. Order component partsindividually, as shown in partslist. (Refer to Division 5, Section B, page 35 for breakdown.                                                              |
| 247   | 33290D      |     | Starter Motor Kit (110-120 Volt) This 110-120 volt starter motor kit may have been added to this engine. It can be added only if cylinder hasdrilled and tapped starter mounting bosses and a ring gear flywheel. Refer to service number stamped on end cap of motor, or on decal, for identification. Ref |