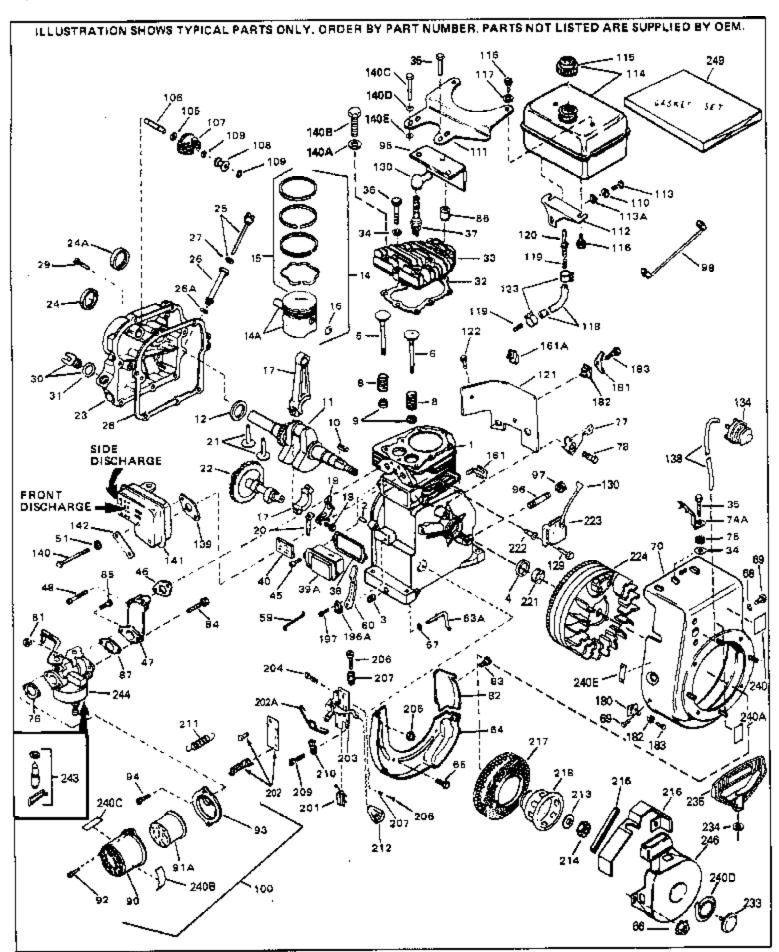

|     | 5       |                                                   |
|-----|---------|---------------------------------------------------|
|     |         | ty Description                                    |
|     | 33674B  | Cylinder (Incl. 2, 3 & 4) (2-13/16" B ore)        |
|     | 26727   | Pin, Dowel                                        |
| 3   | 27642   | Oil Drain Plug                                    |
| 4   | 32600   | Seal, Oil                                         |
| 5   | 32644A  | Intake Valve (Std.) (Incl. 9)                     |
|     | 32645A  | Intake Valve (1/32" OS) (Incl. 9)                 |
|     | 29313C  | Exhaust Valve (Std.) (Incl. 9)                    |
|     | 29315C  | Exhaust Valve (1/32" OS) (Incl. 9)                |
|     | 31672   | Spring, Valve                                     |
|     |         | • •                                               |
|     | 31673   | Cap, Lower valve spring                           |
|     | 610951  | Key, Flywheel                                     |
|     | 33677A  | Crankshaft                                        |
|     | 32323   | Washer, Thrust                                    |
|     | 33876   | Gasket, Stator                                    |
| 14  | 34535   | Piston, Pin & Ring Set (Std.) (2-13/1 6" Bore)    |
| 14  | 34536   | Piston, Pin & Ring Set (.010" OS)                 |
| 14  | 34537   | Piston, Pin & Ring Set (.020" OS)                 |
| 14A | 33562B  | Piston & Pin Ass'y.(Std.)(Incl.16)(2- 13/16")     |
|     | 33563B  | Piston & Pin Ass'y. (.010" OS) (Incl. 16)         |
|     | 33564B  | Piston & Pin Ass'y. (.020" OS) (Incl. 16)         |
|     | 33567   | Ring Set (Std.) (2-13/16" Bore)                   |
|     | 33568   | Ring Set (.010" OS)                               |
|     | 33569   |                                                   |
|     |         | Ring Set (.020" OS)                               |
|     | 20381   | Ring, Piston pin retaining                        |
|     | 32875   | Rod Assy., Connecting (Incl. 18 & 20)             |
|     | 32610A  | Bolt, Connecting Rod                              |
|     | 32654   | Dipper, Oil                                       |
| 21  | 27241   | Lifter, Valve                                     |
| 22  | 33158   | Camshaft                                          |
| 23  | 32700A  | Cover, Cylinder (Incl. 24, 29, 30, 31 & 106)      |
| 24  | 27897   | Seal, Oil                                         |
| 28  | 27677A  | * Gasket, Cylinder cover                          |
|     | 650451  | Screw, 1/4-20 x 1" (Use as required)              |
|     | 650488  | Screw, 1/4-20 x 1-1/4" (Use as requir ed)         |
|     | 27625   | Plug, Oil filler (Incl. 31)                       |
|     | 29673   | * Gasket, Oil fill plug                           |
|     | 33554A  | Gasket, Cylinder head                             |
|     | 33016A  | Head, Cylinder Iread<br>Head, Cylinder( Incl. 35) |
|     |         | , ,                                               |
|     | 26073   | Washer (Not used on late production)              |
|     | 650691  | Washer (Use as required)                          |
|     | 650694A | Screw, 5/16-18 x 2" (Use as required)             |
|     | 650818  | Screw, 5/16-18 x 1-1/2" (Use as requi red)        |
|     | 650865  | Screw, 5/16-18 x 2" (Use as required)             |
|     | 6021A   | Screw, 5/16-18 x 1-1/2" (As req;not w /650691)    |
| 37  | 33636   | Resistor Spark Plug (RJ-8C)                       |
| 38  | 31619A  | * Gasket, Breather                                |
| 39A | 31337A  | Breather Ass'y. (Incl. 38 & 40)                   |
| 40  | 31410   | Element, Breather                                 |
|     | 650128  | Screw, 10-24 x 1/2"                               |
|     | 33673A  | * Gasket, Intake (1/32" thick)                    |
|     | 30646   | Screw, 1/4-20 x 1-3/8"                            |
|     | 32698   | Link, Governor-to-throttle                        |
|     | 31510   | ·                                                 |
|     |         | Lever, Governor                                   |
|     | 31334   | Rod, Governor (Incl. 67)                          |
|     | 33342   | Baffle, Blower housing                            |
|     | 650561  | Screw, 1/4-20 x 5/8"                              |
|     | 29752   | Nut & Lockwasher Assy., 1/4-28 (As re quired)     |
| 66  |         | Pop Rivet (Purchase locally)(Use as r equired)    |
|     |         |                                                   |

| Ref # | Part Number Qt   | y Description                                               |
|-------|------------------|-------------------------------------------------------------|
|       | 28277            | Washer, Flat                                                |
|       | 650168           | Washer, Flat                                                |
|       | 29212            | Screw, 1/4-28 x 7/16"                                       |
|       | 33663C           | Blower Housing (For electric starter) NOTE: In original     |
| 70    | 330030           | production some starters are riveted to the blower housing. |
|       |                  | •                                                           |
|       |                  | Replacement housing has threaded studs. Order four nuts     |
|       |                  | (29752) for remounting of starter.                          |
| 76    | 27272A           | * Gasket, Air cleaner                                       |
| 77    | 34212            | Bracket, Holddown                                           |
| 78    | 30200            | Screw, 10-24 x 9/16"                                        |
| 81    | 29752            | Nut & Lockwasher Assy., 1/4-28                              |
| 82    | 33341            | Extension, Baffle                                           |
| 83    | 650701           | Screw, 8-18 x 7/16"                                         |
|       | 6201             | Screw, 1/4-28 x 7/8"                                        |
|       | 650870           | Screw, 1/4-28 x 1-11/16"                                    |
|       | 28212            | Spacer                                                      |
|       | 26756            | * Gasket, Carburetor                                        |
|       | 31715            | Body, Air cleaner                                           |
|       | 650152           | Screw, 8-32 x 3/8"                                          |
|       | 31914            | Bracket, Air cleaner                                        |
|       | 28820            | Screw, 10-32 x 1/2"                                         |
|       | 33344            | Baffle, Heat                                                |
|       | 34231            | Ground Wire                                                 |
|       | 730127           |                                                             |
| 100   | 730127           | Air Cleaner Ass'y. (Incl.76,76A,90A,91A,92,93,94, &         |
|       |                  | 221A)(Use as required)                                      |
| 105   | 30590A           | Washer, Flat                                                |
| 106   | 30574            | Shaft, Mechanical governor                                  |
| 107   | 30591            | Gear Assy.,Governor (Incl. 105)                             |
| 108   | 30588A           | Spool Governor                                              |
| 109   | 29193            | Ring, Retaining                                             |
|       | 28371B           | Fuel Tank Bracket                                           |
|       | 32762            | Fuel Tank Bracket                                           |
|       | 650561           | Screw, 1/4-20 x 5/8"                                        |
|       | 35584            | Fuel Tank (Incl. 115 & 123)                                 |
|       | 410144B          | Fuel Cap (Std.)(Wh.Plastic)(1-1/2" I. D.)                   |
|       | 33032            | Fuel Cap (Red Plastic)(1-3/16" I.D.) (Spurt resistant, Low  |
| 1.0   | 00002            | profile)                                                    |
|       |                  | •                                                           |
| 115   | 34210            | Fuel Cap (Red Plastic)(1-3/16" I.D.) (Spurt resistant, High |
|       |                  | profile)                                                    |
| 116   | 650665           | Screw, 1/4-15 x 7/8"                                        |
|       | 29774            | Line, Fuel (Braided 8.25")                                  |
|       | 30795            | Line, Fuel (Braided 16")                                    |
|       | 30962            | Line, Fuel (Braided 32")                                    |
|       | 28819            | Spring, Fuel line (Use as required)                         |
|       | 29745            | Extension, Blower housing                                   |
|       | 650128           | Screw, 10-24 x 1/2"                                         |
|       |                  | ·                                                           |
|       | 26460<br>650480  | Clamp, Fuel line (Use as required)                          |
|       | 650489           | Screw, 1/4-20 x 5/8"                                        |
|       | 33670A<br>703030 | * Gasket, Muffler                                           |
|       | 792020           | Screw, 1/4-20 x 2-1/4"                                      |
|       | 30063            | Screw, 1/4-20 x 1/2" (Use as required )                     |
|       | 650628A          | 5/16-18 x 2-3/8"                                            |
|       | 26073            | Washer, flat                                                |
|       | 33697A           | Muffler (Front Discharge)                                   |
|       | 31335            | Clamp, Governor lever                                       |
| 197   | 650548           | Screw, 8-32 x 5/16"                                         |
|       |                  |                                                             |

| Ref # | Part Number | Qty | Description                                                                                                                                                                                                                                    |
|-------|-------------|-----|------------------------------------------------------------------------------------------------------------------------------------------------------------------------------------------------------------------------------------------------|
| 201   | 610973      | •   | Terminal Assy. (Use as required)                                                                                                                                                                                                               |
| 203   | 33879A      |     | Control Brkt(In.201,204,205,206,207,2 09,210)                                                                                                                                                                                                  |
| 204   | 650139      |     | Screw, 8-32 x 1/2" (Use as required)                                                                                                                                                                                                           |
| 204   | 650152      |     | Screw, 8-32 x 3/8" (Use as required)                                                                                                                                                                                                           |
| 204   | 30200       |     | Screw, 10-24 9/16" (Use as required)                                                                                                                                                                                                           |
| 205   | 30322       |     | Nut & Lockwasher (Use as required)                                                                                                                                                                                                             |
| 206   | 650688      |     | Screw, 10-32 x 1" (Used on early prod uction)                                                                                                                                                                                                  |
| 206   | 650549      |     | Screw, 5-40 x 7/16" (Used on late pro duction)                                                                                                                                                                                                 |
| 207   | 32924       |     | Compression Spring (Used on early pro duction)                                                                                                                                                                                                 |
| 207   | 31342       |     | Compression Spring (Used on late prod uction)                                                                                                                                                                                                  |
| 209   | 28942       |     | Screw, 10-32 x 3/8"                                                                                                                                                                                                                            |
|       | 27793       |     | Clip, Conduit                                                                                                                                                                                                                                  |
| 211   | 31426       |     | Spring, Extension                                                                                                                                                                                                                              |
|       | 650815      |     | Washer, Belleville                                                                                                                                                                                                                             |
|       | 650607      |     | Nut, Flywheel                                                                                                                                                                                                                                  |
|       | 33668       |     | Screen, Starter                                                                                                                                                                                                                                |
|       | 33667       |     | Cup, Starter                                                                                                                                                                                                                                   |
|       | 34080       |     | Spacer, Flywheel key                                                                                                                                                                                                                           |
|       | 650872      |     | Stud, Solid State Assy.                                                                                                                                                                                                                        |
|       | 550223      |     | Decal, Name                                                                                                                                                                                                                                    |
|       | 34346       |     | Decal. Instruction                                                                                                                                                                                                                             |
|       | 631021      |     | Inlet Needle, Seat & Clip Assy.                                                                                                                                                                                                                |
| 244   | 631923      |     | Carburetor (Incl. 87) (Refer to Division 5, Section A, page 140 for breakdown)                                                                                                                                                                 |
| 245   | 610942A     |     | Magneto NOTE: The complete magneto is not available as an assembly. The magneto number is shown for reference purposes only. Order component partsindividually, as shown in partslist. (Refer to Division 5, Section B, page 35 for breakdown) |
| 246   | 590420A     |     | Rewind Starter NOTE: In original production some starters are riveted to the blowerhousing. Replacement housing has threaded studs. Order four nuts (29752) for remounting of starter. (Refer to Division 5, Section C, page 25 for breakdown) |
| 249   | 33683B      |     | * Gasket Set (Incl. items marked *)                                                                                                                                                                                                            |