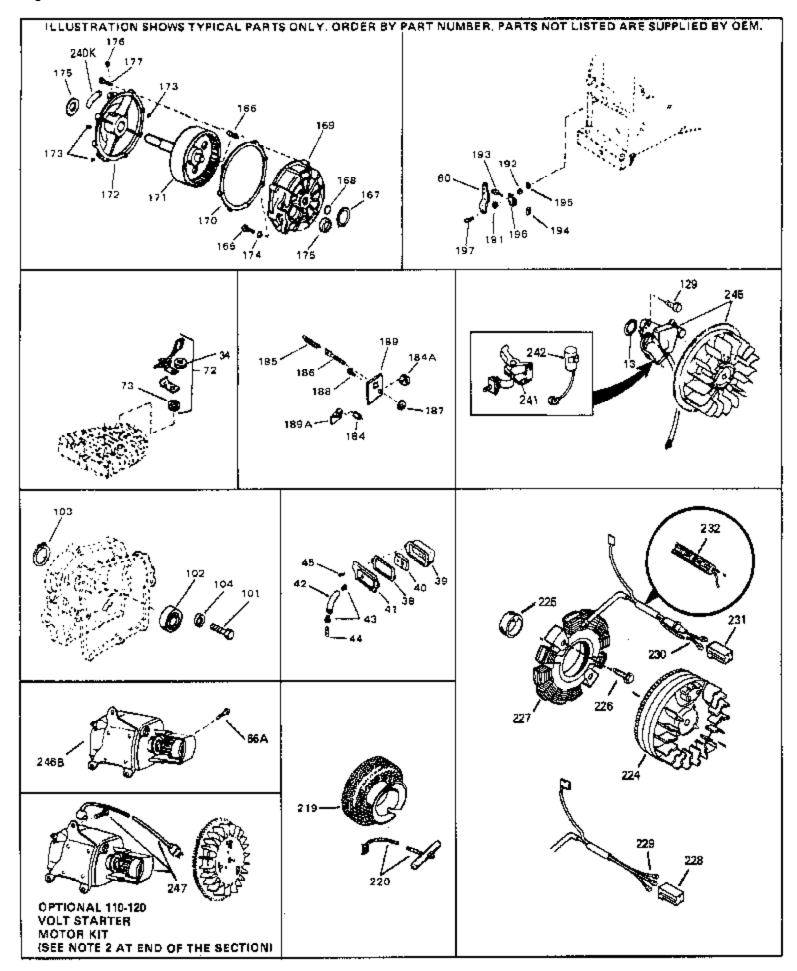

| Ref # | Part Number | Qty | Description                                                                                                                                                                                                                                                                                                 |
|-------|-------------|-----|-------------------------------------------------------------------------------------------------------------------------------------------------------------------------------------------------------------------------------------------------------------------------------------------------------------|
| 13    | 33876       |     | Gasket, Stator                                                                                                                                                                                                                                                                                              |
| 34    | 26073       |     | Washer (Not used on late production)                                                                                                                                                                                                                                                                        |
| 34    | 650691      |     | Washer (Use as required)                                                                                                                                                                                                                                                                                    |
| 38    | 31619A      |     | * Gasket, Breather                                                                                                                                                                                                                                                                                          |
| 40    | 31410       |     | Element, Breather                                                                                                                                                                                                                                                                                           |
| 45    | 650128      |     | Screw, 10-24 x 1/2"                                                                                                                                                                                                                                                                                         |
| 197   | 650548      |     | Screw, 8-32 x 5/16"                                                                                                                                                                                                                                                                                         |
| 219   | 34788       |     | Pulley, Starter rope                                                                                                                                                                                                                                                                                        |
| 225   | 35189       |     | Spacer, Coil Assy.                                                                                                                                                                                                                                                                                          |
| 241   | 30547A      |     | Contact Assy., Breaker                                                                                                                                                                                                                                                                                      |
| 242   | 30548B      |     | Condenser                                                                                                                                                                                                                                                                                                   |
| 245   | 610942A     |     | Magneto NOTE: The complete magneto is not available as an assembly. The magneto number is shown for reference purposes only. Order component partsindividually, as shown in partslist. (Refer to Division 5, Section B, page 35 for breakdown)                                                              |
| 247   | 33290D      |     | Starter Motor Kit (110-120 Volt) This 110-120 volt starter motor kit may have been added to this engine. It can be added only if cylinder hasdrilled and tapped starter mounting bosses and a ring gear flywheel. Refer to service number stamped on end cap of motor, or on decal, for identification. Ref |