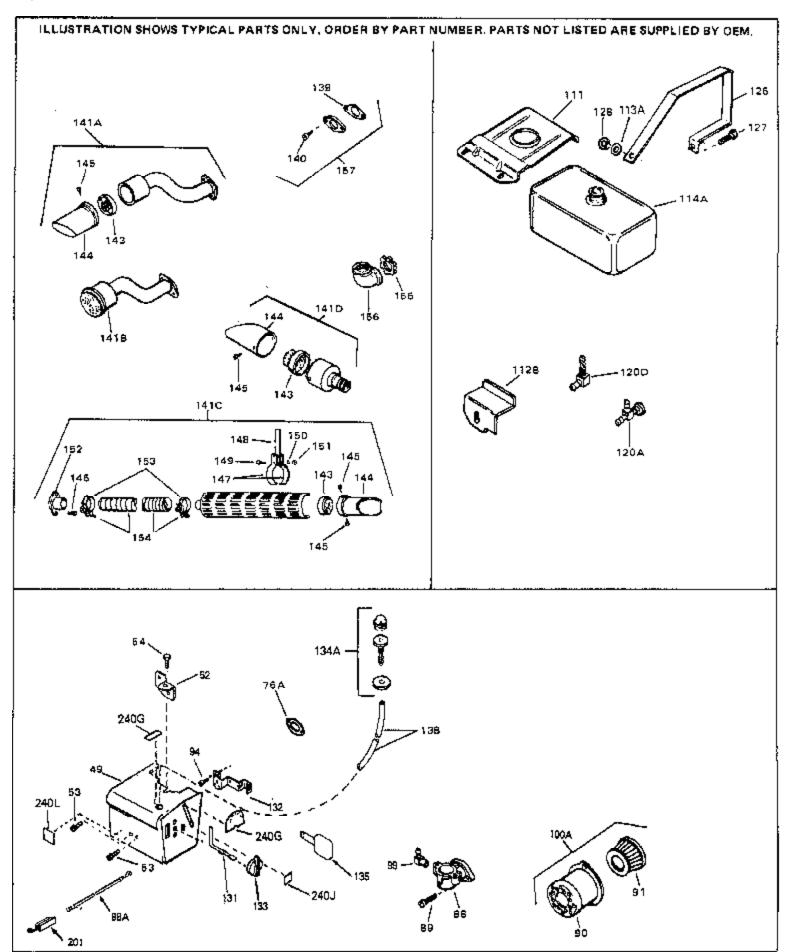

| Ref # | Part Number | Qty | Description                                                                                                                                                                                                                                    |
|-------|-------------|-----|------------------------------------------------------------------------------------------------------------------------------------------------------------------------------------------------------------------------------------------------|
| 13    | 33876       |     | Gasket, Stator                                                                                                                                                                                                                                 |
| 90    | 31715       |     | Body, Air cleaner                                                                                                                                                                                                                              |
| 91    | 30727       |     | Element, Air cleaner                                                                                                                                                                                                                           |
| 94    | 28820       |     | Screw, 10-32 x 1/2"                                                                                                                                                                                                                            |
| 100A  | 730164      |     | Air Cleaner Ass'y. (Incl. 76, 90, 91, 92, 93, 94, & 221B) (Use as required)                                                                                                                                                                    |
| 111   | 28371B      |     | Fuel Tank Bracket                                                                                                                                                                                                                              |
| 139   | 33670A      |     | * Gasket, Muffler                                                                                                                                                                                                                              |
| 140   | 792020      |     | Screw, 1/4-20 x 2-1/4"                                                                                                                                                                                                                         |
| 140   | 30063       |     | Screw, 1/4-20 x 1/2" (Use as required )                                                                                                                                                                                                        |
| 141D  | 391026      |     | Muffler (Incl. 143, 144 & 145) (This spark arrester mufflercan be used on any model.)                                                                                                                                                          |
| 157   | 730165      |     | Muff.Adapter Kit (Incl.139,140)(As re quired)                                                                                                                                                                                                  |
| 201   | 610973      |     | Terminal Assy. (Use as required)                                                                                                                                                                                                               |
| 245   | 610942A     |     | Magneto NOTE: The complete magneto is not available as an assembly. The magneto number is shown for reference purposes only. Order component partsindividually, as shown in partslist. (Refer to Division 5, Section B, page 35 for breakdown) |