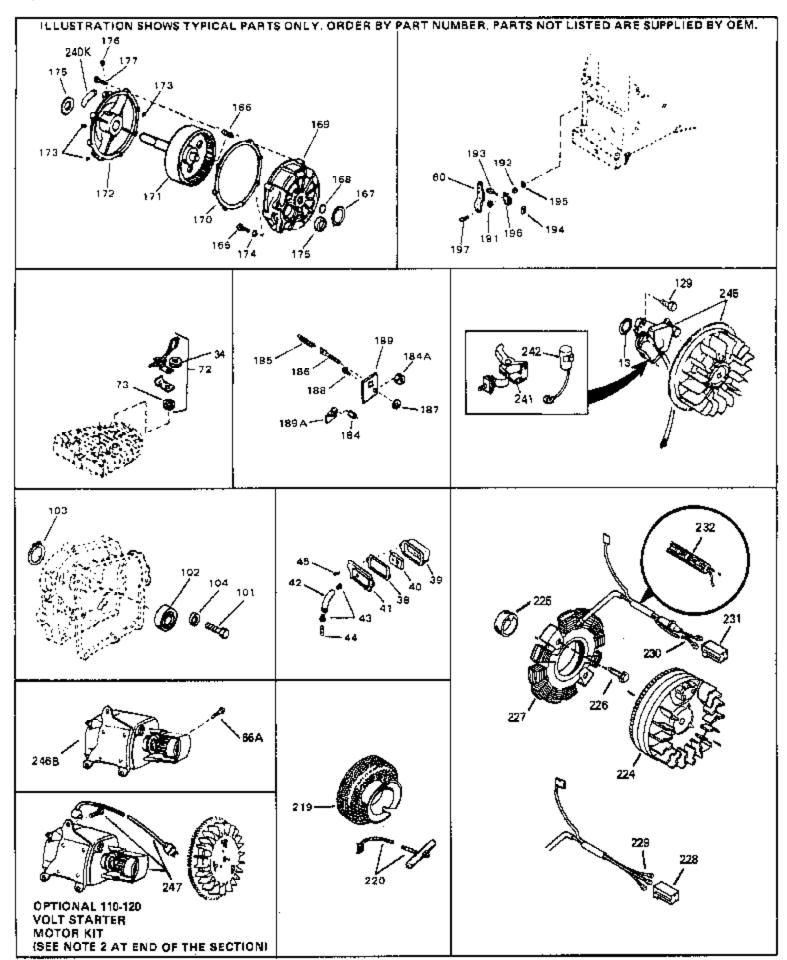

| Ref # | Part Number Qt | y Description                                                                                                                                                                                                                                                                                               |
|-------|----------------|-------------------------------------------------------------------------------------------------------------------------------------------------------------------------------------------------------------------------------------------------------------------------------------------------------------|
| 13    | 33876          | Gasket, Stator                                                                                                                                                                                                                                                                                              |
| 34    | 26073          | Washer (Not used on late production)                                                                                                                                                                                                                                                                        |
| 34    | 650691         | Washer (Use as required)                                                                                                                                                                                                                                                                                    |
| 38    | 31619A         | * Gasket, Breather                                                                                                                                                                                                                                                                                          |
| 40    | 31410          | Element, Breather                                                                                                                                                                                                                                                                                           |
| 45    | 650128         | Screw, 10-24 x 1/2"                                                                                                                                                                                                                                                                                         |
| 197   | 650548         | Screw, 8-32 x 5/16"                                                                                                                                                                                                                                                                                         |
| 219   | 34788          | Pulley, Starter rope                                                                                                                                                                                                                                                                                        |
| 225   | 35189          | Spacer, Coil Assy.                                                                                                                                                                                                                                                                                          |
| 241   | 30547A         | Contact Assy., Breaker                                                                                                                                                                                                                                                                                      |
| 242   | 30548B         | Condenser                                                                                                                                                                                                                                                                                                   |
| 245   | 611025         | Magneto NOTE: The complete magneto is not available as an assembly. The magneto number is shown for reference purposes only. Order component partsindividually, as shown in partslist. (Refer to Division 5, Section B, page 39 for breakdown)                                                              |
| 247   | 33290D         | Starter Motor Kit (110-120 Volt) This 110-120 volt starter motor kit may have been added to this engine. It can be added only if cylinder hasdrilled and tapped starter mounting bosses and a ring gear flywheel. Refer to service number stamped on end cap of motor, or on decal, for identification. Ref |