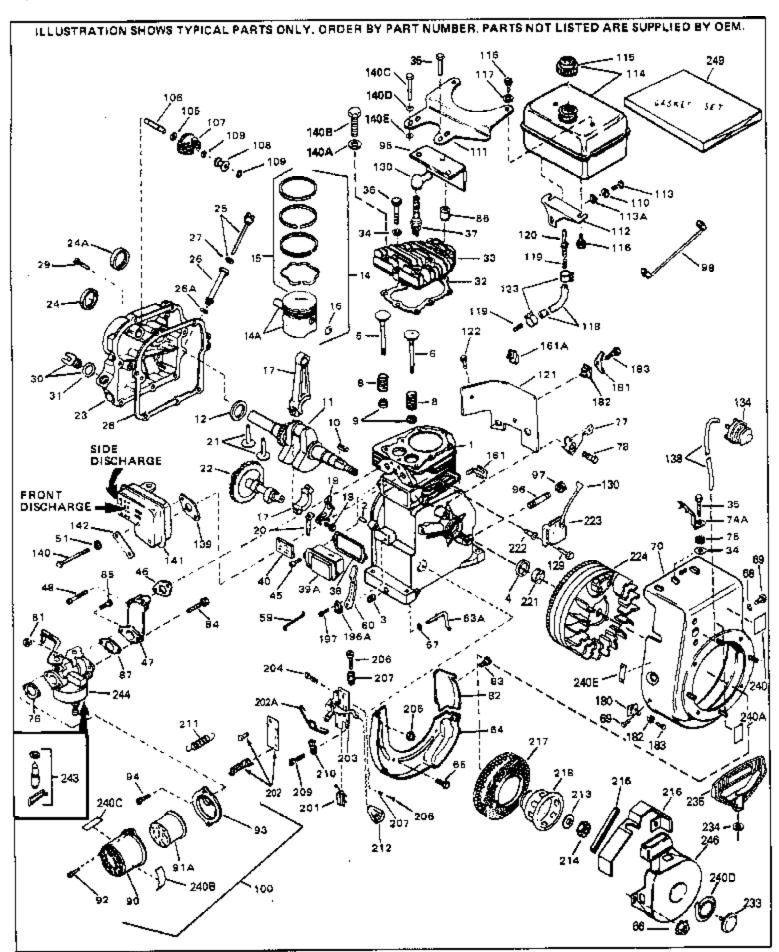

|     | 5       |                                                |
|-----|---------|------------------------------------------------|
|     |         | by Description                                 |
|     | 33674B  | Cylinder (Incl. 2, 3 & 4) (2-13/16" B ore)     |
|     | 26727   | Pin, Dowel                                     |
| 3   | 27642   | Oil Drain Plug                                 |
| 4   | 32600   | Seal, Oil                                      |
| 5   | 32644A  | Intake Valve (Std.) (Incl. 9)                  |
|     | 32645A  | Intake Valve (1/32" OS) (Incl. 9)              |
|     | 29313C  | Exhaust Valve (Std.) (Incl. 9)                 |
|     | 29315C  | Exhaust Valve (1/32" OS) (Incl. 9)             |
|     | 31672   | Spring, Valve                                  |
|     |         |                                                |
|     | 31673   | Cap, Lower valve spring                        |
|     | 610961  | Key Flywheel                                   |
|     | 34740   | Crankshaft                                     |
|     | 32323   | Washer, Thrust                                 |
|     | 33876   | Gasket, Stator                                 |
| 14  | 34535   | Piston, Pin & Ring Set (Std.) (2-13/1 6" Bore) |
| 14  | 34536   | Piston, Pin & Ring Set (.010" OS)              |
| 14  | 34537   | Piston, Pin & Ring Set (.020" OS)              |
| 14A | 33562B  | Piston & Pin Ass'y.(Std.)(Incl.16)(2- 13/16")  |
|     | 33563B  | Piston & Pin Ass'y. (.010" OS) (Incl. 16)      |
|     | 33564B  | Piston & Pin Ass'y. (.020" OS) (Incl. 16)      |
|     | 33567   | Ring Set (Std.) (2-13/16" Bore)                |
|     | 33568   | Ring Set (.010" OS)                            |
|     | 33569   |                                                |
|     |         | Ring Set (.020" OS)                            |
|     | 20381   | Ring, Piston pin retaining                     |
|     | 32875   | Rod Assy., Connecting (Incl. 18 & 20)          |
|     | 32610A  | Bolt, Connecting Rod                           |
|     | 32654   | Dipper, Oil                                    |
|     | 27241   | Lifter, Valve                                  |
| 22  | 33158   | Camshaft                                       |
| 23  | 32700A  | Cover, Cylinder (Incl. 24, 29, 30, 31 & 106)   |
| 24  | 27897   | Seal, Oil                                      |
| 28  | 27677A  | * Gasket, Cylinder cover                       |
|     | 650451  | Screw, 1/4-20 x 1" (Use as required)           |
|     | 650488  | Screw, 1/4-20 x 1-1/4" (Use as requir ed)      |
|     | 27625   | Plug, Oil filler (Incl. 31)                    |
|     | 29673   | * Gasket, Oil fill plug                        |
|     | 33554A  | Gasket, Cylinder head                          |
|     | 33016A  | Head, Cylinder Incl. 35)                       |
|     |         |                                                |
|     | 26073   | Washer (Not used on late production)           |
|     | 650691  | Washer (Use as required)                       |
|     | 650694A | Screw, 5/16-18 x 2" (Use as required)          |
|     | 650818  | Screw, 5/16-18 x 1-1/2" (Use as requi red)     |
|     | 650865  | Screw, 5/16-18 x 2" (Use as required)          |
| 36  | 6021A   | Screw, 5/16-18 x 1-1/2" (As req;not w /650691) |
| 37  | 33636   | Resistor Spark Plug (RJ-8C)                    |
| 38  | 31619A  | * Gasket, Breather                             |
| 39A | 31337A  | Breather Ass'y. (Incl. 38 & 40)                |
|     | 31410   | Element, Breather                              |
|     | 650128  | Screw, 10-24 x 1/2"                            |
|     | 33673A  | * Gasket, Intake (1/32" thick)                 |
|     | 30646   | Screw, 1/4-20 x 1-3/8"                         |
|     | 32698   | Link, Governor-to-throttle                     |
|     |         | ·                                              |
|     | 31510   | Lever, Governor                                |
|     | 31334   | Rod, Governor (Incl. 67)                       |
|     | 33342   | Baffle, Blower housing                         |
|     | 650561  | Screw, 1/4-20 x 5/8"                           |
|     | 29752   | Nut & Lockwasher Assy., 1/4-28 (As re quired)  |
| 66  |         | Pop Rivet (Purchase locally)(Use as r equired) |
|     |         |                                                |

| Ref #                                                                                       | Part Number G                                                                                                                                             | Oty Description                                                                                                                                                                                                                                                                                                                                                                               |
|---------------------------------------------------------------------------------------------|-----------------------------------------------------------------------------------------------------------------------------------------------------------|-----------------------------------------------------------------------------------------------------------------------------------------------------------------------------------------------------------------------------------------------------------------------------------------------------------------------------------------------------------------------------------------------|
| 68<br>69                                                                                    | 28277<br>650168<br>29212<br>33663C                                                                                                                        | Washer, Flat Washer, Flat Screw, 1/4-28 x 7/16" Blower Housing (For electric starter) NOTE: In original production some starters are riveted to the blower housing. Replacement housing has threaded studs. Order four nuts (29752) for remounting of starter.                                                                                                                                |
| 77<br>78<br>81<br>82<br>83<br>84<br>85<br>86<br>87<br>90<br>92<br>93<br>94<br>95<br>98      | 27272A<br>34212<br>30200<br>29752<br>33341<br>650701<br>6201<br>650870<br>28212<br>26756<br>31715<br>650152<br>31914<br>28820<br>33344<br>34231<br>730127 | * Gasket, Air cleaner Bracket, Holddown Screw, 10-24 x 9/16" Nut & Lockwasher Assy., 1/4-28 Extension, Baffle Screw, 8-18 x 7/16" Screw, 1/4-28 x 7/8" Screw, 1/4-28 x 1-11/16" Spacer * Gasket, Carburetor Body, Air cleaner Screw, 8-32 x 3/8" Bracket, Air cleaner Screw, 10-32 x 1/2" Baffle, Heat Ground Wire Air Cleaner Ass'y. (Incl.76,76A,90A,91A,92,93,94, & 221A)(Use as required) |
| 106<br>107<br>108<br>109<br>111<br>113<br>114                                               | 30590A<br>30574<br>30591<br>30588A<br>29193<br>28371B<br>650561<br>34711<br>410144B<br>33032                                                              | Washer, Flat Shaft, Mechanical governor Gear Assy.,Governor (Incl. 105) Spool Governor Ring, Retaining Fuel Tank Bracket Screw, 1/4-20 x 5/8" Fuel Tank (Incl. 115 & 123) Fuel Cap (Std.)(Wh.Plastic)(1-1/2" I. D.) Fuel Cap (Red Plastic)(1-3/16" I.D.) (Spurt resistant, Low profile)                                                                                                       |
| 116<br>118<br>118<br>119<br>121<br>122<br>123<br>129<br>139<br>140C<br>140B<br>140A<br>140D | 34210 650665 29774 30795 30962 28819 29745 650128 26460 650489 33670A 650628A 30063 8345 26073                                                            | Fuel Cap (Red Plastic)(1-3/16" I.D.) (Spurt resistant, High profile)  Screw, 1/4-15 x 7/8"  Line, Fuel (Braided 8.25")  Line, Fuel (Braided 32")  Spring, Fuel line (Use as required)  Extension, Blower housing  Screw, 10-24 x 1/2"  Clamp, Fuel line (Use as required)  Screw, 1/4-20 x 5/8"  * Gasket, Muffler  5/16-18 x 2-3/8"  Screw, 1/4-20 x 1/2"  Flatwasher, 1/4"  Washer, flat    |
| 140<br>141                                                                                  | 650774<br>30063<br>33697A<br>31335                                                                                                                        | Screw, 1/4-20 x 2-3/8" Screw, 1/4-20 x 1/2" (Use as required) Muffler (Front Discharge) Clamp, Governor lever                                                                                                                                                                                                                                                                                 |

| Ref # | Part Number | Qty | Description                                                                                                                                                                                                                                    |
|-------|-------------|-----|------------------------------------------------------------------------------------------------------------------------------------------------------------------------------------------------------------------------------------------------|
| 197   | 650548      |     | Screw, 8-32 x 5/16"                                                                                                                                                                                                                            |
| 201   | 610973      |     | Terminal Assy. (Use as required)                                                                                                                                                                                                               |
| 203   | 33879A      |     | Control Brkt(In.201,204,205,206,207,2 09,210)                                                                                                                                                                                                  |
| 204   | 650139      |     | Screw, 8-32 x 1/2" (Use as required)                                                                                                                                                                                                           |
| 204   | 650152      |     | Screw, 8-32 x 3/8" (Use as required)                                                                                                                                                                                                           |
| 204   | 30200       |     | Screw, 10-24 9/16" (Use as required)                                                                                                                                                                                                           |
| 205   | 30322       |     | Nut & Lockwasher (Use as required)                                                                                                                                                                                                             |
| 206   | 650688      |     | Screw, 10-32 x 1" (Used on early prod uction)                                                                                                                                                                                                  |
| 206   | 650549      |     | Screw, 5-40 x 7/16" (Used on late pro duction)                                                                                                                                                                                                 |
| 207   | 32924       |     | Compression Spring (Used on early pro duction)                                                                                                                                                                                                 |
| 207   | 31342       |     | Compression Spring (Used on late prod uction)                                                                                                                                                                                                  |
| 209   | 28942       |     | Screw, 10-32 x 3/8"                                                                                                                                                                                                                            |
| 210   | 27793       |     | Clip, Conduit                                                                                                                                                                                                                                  |
| 211   | 31426       |     | Spring, Extension                                                                                                                                                                                                                              |
| 213   | 650815      |     | Washer, Belleville                                                                                                                                                                                                                             |
| 214   | 650816      |     | Nut, Flywheel                                                                                                                                                                                                                                  |
| 217   | 33668       |     | Screen, Starter                                                                                                                                                                                                                                |
| 218   | 34694       |     | Cup, Starter                                                                                                                                                                                                                                   |
| 221   | 34080       |     | Spacer, Flywheel key                                                                                                                                                                                                                           |
| 222   | 650872      |     | Stud, Solid State Assy.                                                                                                                                                                                                                        |
| 240A  | 550223      |     | Decal, Name                                                                                                                                                                                                                                    |
|       | 34346       |     | Decal. Instruction                                                                                                                                                                                                                             |
| 243   | 631021      |     | Inlet Needle, Seat & Clip Assy.                                                                                                                                                                                                                |
| 244   | 631923      |     | Carburetor (Incl. 87) (Refer to Division 5, Section A, page 140 for breakdown)                                                                                                                                                                 |
| 245   | 611025      |     | Magneto NOTE: The complete magneto is not available as an assembly. The magneto number is shown for reference purposes only. Order component partsindividually, as shown in partslist. (Refer to Division 5, Section B, page 39 for breakdown) |
| 246   | 590420A     |     | Rewind Starter NOTE: In original production some starters are riveted to the blowerhousing. Replacement housing has threaded studs. Order four nuts (29752) for remounting of starter. (Refer to Division 5, Section C, page 25 for breakdown) |
| 249   | 33683B      |     | * Gasket Set (Incl. items marked *)                                                                                                                                                                                                            |