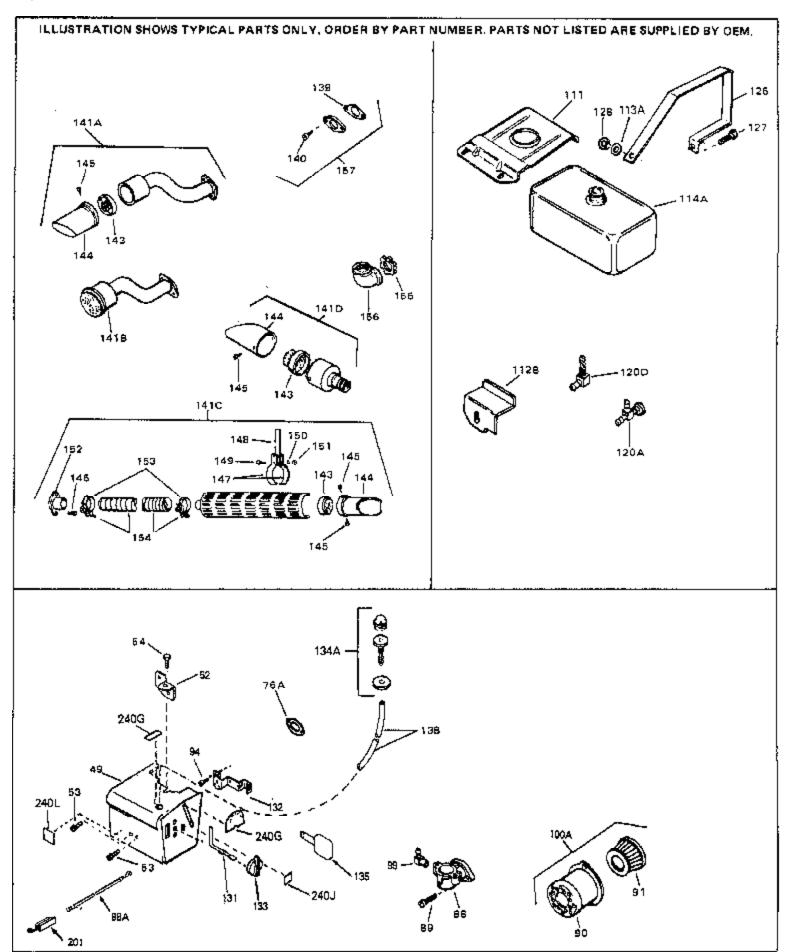

| Ref # | Part Number | Qty | Description                                                                                                                                                                                                                                    |
|-------|-------------|-----|------------------------------------------------------------------------------------------------------------------------------------------------------------------------------------------------------------------------------------------------|
| 13    | 33876       |     | Gasket, Stator                                                                                                                                                                                                                                 |
| 90    | 31715       |     | Body, Air cleaner                                                                                                                                                                                                                              |
| 91    | 30727       |     | Element, Air cleaner                                                                                                                                                                                                                           |
| 94    | 28820       |     | Screw, 10-32 x 1/2"                                                                                                                                                                                                                            |
| 100A  | 730164      |     | Air Cleaner Ass'y. (Incl. 76, 90, 91, 92, 93, 94, & 221B) (Use as required)                                                                                                                                                                    |
| 111   | 28371B      |     | Fuel Tank Bracket                                                                                                                                                                                                                              |
| 112B  | 34182       |     | Fuel Tank Bracket                                                                                                                                                                                                                              |
| 139   | 33670A      |     | * Gasket, Muffler                                                                                                                                                                                                                              |
| 140   | 650774      |     | Screw, 1/4-20 x 2-3/8"                                                                                                                                                                                                                         |
| 140   | 30063       |     | Screw, 1/4-20 x 1/2" (Use as required )                                                                                                                                                                                                        |
| 141D  | 391026      |     | Muffler (Incl. 143, 144 & 145) (This spark arrester mufflercan be used on any model.)                                                                                                                                                          |
| 157   | 730165      |     | Muff.Adapter Kit (Incl.139,140)(As re quired)                                                                                                                                                                                                  |
| 201   | 610973      |     | Terminal Assy. (Use as required)                                                                                                                                                                                                               |
| 245   | 611025      |     | Magneto NOTE: The complete magneto is not available as an assembly. The magneto number is shown for reference purposes only. Order component partsindividually, as shown in partslist. (Refer to Division 5, Section B, page 39 for breakdown) |