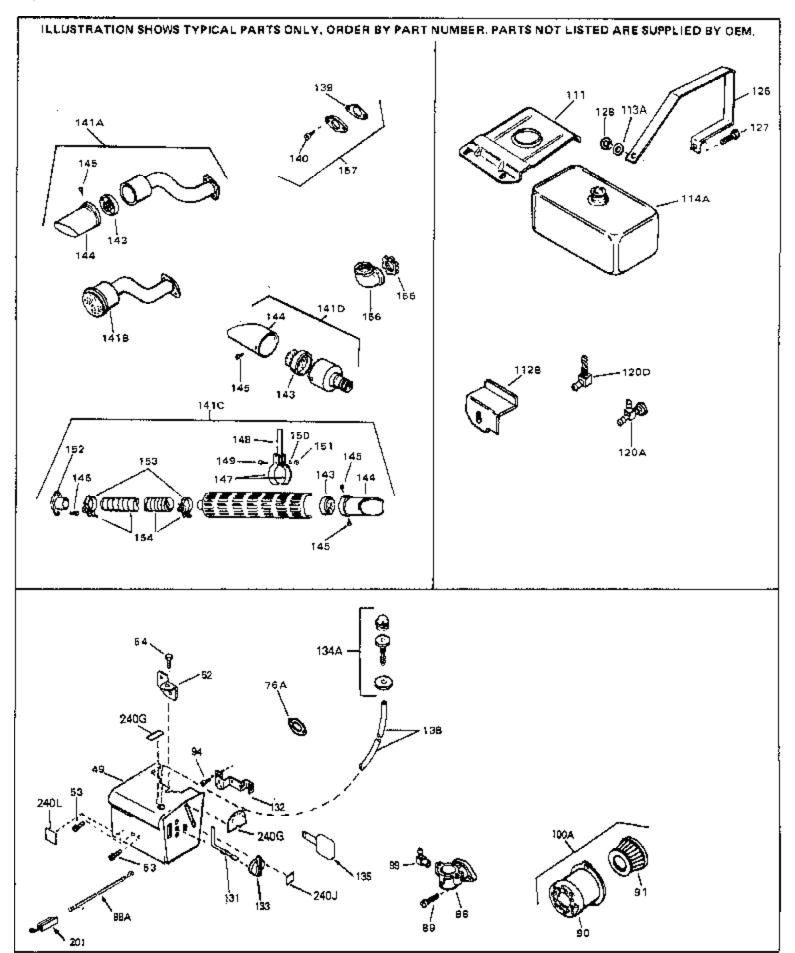

|      |         | y Description                                                                                                                                                                                                                                              |
|------|---------|------------------------------------------------------------------------------------------------------------------------------------------------------------------------------------------------------------------------------------------------------------|
| 13   | 33876   | Gasket, Stator                                                                                                                                                                                                                                             |
|      | 34134   | Cover, Carburetor                                                                                                                                                                                                                                          |
|      | 33333   | Bracket, Carburetor cover                                                                                                                                                                                                                                  |
| 53   | 650257  | Screw, 8-32 x 5/16"                                                                                                                                                                                                                                        |
|      | 650732  | Screw, 10-24 x 3/8"                                                                                                                                                                                                                                        |
|      | 28820   | Screw, 10-32 x 1/2"                                                                                                                                                                                                                                        |
| 100A | 730164  | Air Cleaner Ass'y. (Incl. 76, 90, 91, 92, 93, 94, & 221B) (Use as required)                                                                                                                                                                                |
| 111  | 28371B  | Fuel Tank Bracket                                                                                                                                                                                                                                          |
| 113A | 650675  | Washer, Flat                                                                                                                                                                                                                                               |
| 120A | 32961   | Shut-off Valve, Fuel                                                                                                                                                                                                                                       |
| 131  | 34582   | Rod, Choke                                                                                                                                                                                                                                                 |
| 132  | 34583   | Bracket, Choke                                                                                                                                                                                                                                             |
| 133  | 35438   | Knob, Choke                                                                                                                                                                                                                                                |
| 134A | 570629A | Primer Assy.                                                                                                                                                                                                                                               |
| 138  | 32180C  | Line, Primer                                                                                                                                                                                                                                               |
|      | 33670A  | * Gasket, Muffler                                                                                                                                                                                                                                          |
|      | 650327  | Screw, 1/4-20 x 2-1/2"                                                                                                                                                                                                                                     |
|      | 30063   | Screw, 1/4-20 x 1/2" (Use as required )                                                                                                                                                                                                                    |
| 141D | 391026  | Muffler (Incl. 143, 144 & 145) (This spark arrester mufflercan be used on any model.)                                                                                                                                                                      |
| 157  | 730165  | Muff.Adapter Kit (Incl.139,140)(As re quired)                                                                                                                                                                                                              |
|      | 610973  | Terminal Assy. (Use as required)                                                                                                                                                                                                                           |
| 240G | 34144   | Decal, Primer                                                                                                                                                                                                                                              |
| 240G | 34589   | Decal, "Choke "                                                                                                                                                                                                                                            |
| 240J | 34414   | Decal, Warning                                                                                                                                                                                                                                             |
| 245  | 610944A | Magneto NOTE: The complete magneto is not available as<br>an assembly. The magneto number is shown for reference<br>purposes only. Order component partsindividually, as shown<br>in partslist. (Refer to Division 5, Section B, page 35 for<br>breakdown. |