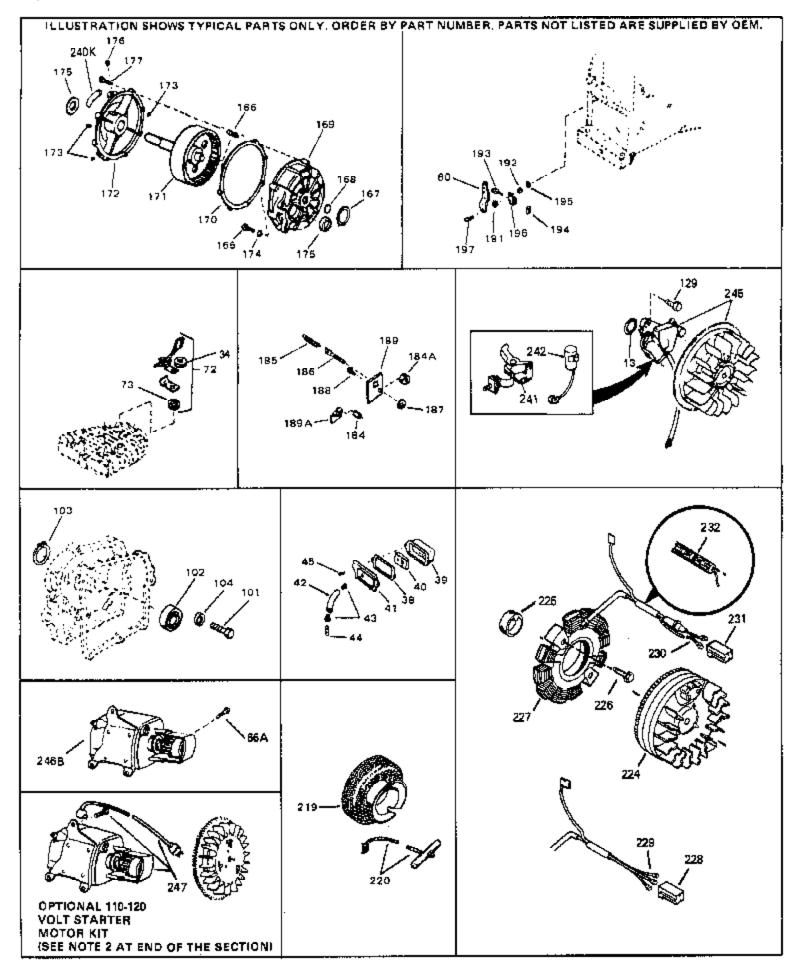

## HS50-67179C Engine Parts List #3

| Ref # | Part Number | Qty | Description                                                                                                                                                                                                                                                                                                                |
|-------|-------------|-----|----------------------------------------------------------------------------------------------------------------------------------------------------------------------------------------------------------------------------------------------------------------------------------------------------------------------------|
| 13    | 33876       |     | Gasket, Stator                                                                                                                                                                                                                                                                                                             |
| 34    | 26073       |     | Washer (Not used on late production)                                                                                                                                                                                                                                                                                       |
| 34    | 650691      |     | Washer (Use as required)                                                                                                                                                                                                                                                                                                   |
| 38    | 31619A      |     | * Gasket, Breather                                                                                                                                                                                                                                                                                                         |
| 40    | 31410       |     | Element, Breather                                                                                                                                                                                                                                                                                                          |
| 45    | 650128      |     | Screw, 10-24 x 1/2"                                                                                                                                                                                                                                                                                                        |
| 197   | 650548      |     | Screw, 8-32 x 5/16"                                                                                                                                                                                                                                                                                                        |
| 219   | 34788       |     | Pulley, Starter rope                                                                                                                                                                                                                                                                                                       |
| 225   | 35189       |     | Spacer, Coil Assy.                                                                                                                                                                                                                                                                                                         |
| 241   | 30547A      |     | Contact Assy., Breaker                                                                                                                                                                                                                                                                                                     |
| 242   | 30548B      |     | Condenser                                                                                                                                                                                                                                                                                                                  |
| 245   | 610944A     |     | Magneto NOTE: The complete magneto is not available as<br>an assembly. The magneto number is shown for reference<br>purposes only. Order component partsindividually, as shown<br>in partslist. (Refer to Division 5, Section B, page 35 for<br>breakdown.                                                                 |
| 247   | 33290D      |     | Starter Motor Kit (110-120 Volt) This 110-120 volt starter<br>motor kit may have been added to this engine. It can be<br>added only if cylinder hasdrilled and tapped starter mounting<br>bosses and a ring gear flywheel. Refer to service number<br>stamped on end cap of motor, or on decal, for identification.<br>Ref |