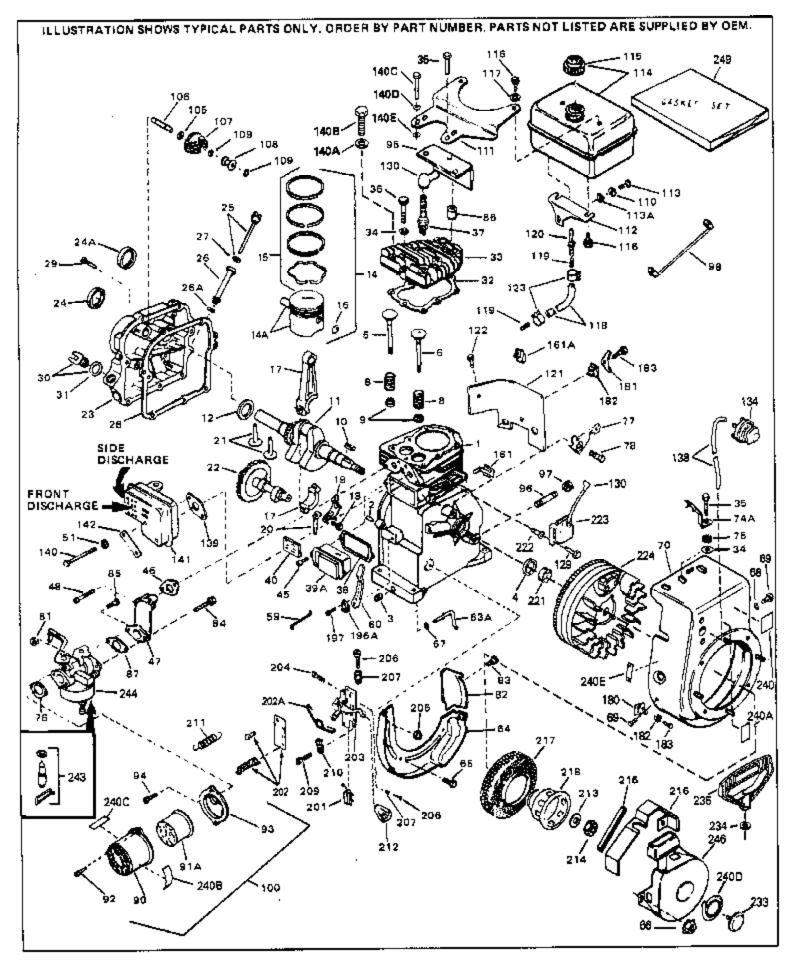

| Ref # | Part Number Qty | Description                                    |
|-------|-----------------|------------------------------------------------|
| 1     | 33674B          | Cylinder (Incl. 2, 3 & 4) (2-13/16" B ore)     |
| 2     | 26727           | Pin, Dowel                                     |
| 3     | 27642           | Oil Drain Plug                                 |
| 4     | 32600           | Seal, Oil                                      |
| 5     | 32644A          | Intake Valve (Std.) (Incl. 9)                  |
| 5     | 32645A          | Intake Valve (1/32" OS) (Íncl. 9)              |
|       | 29313C          | Exhaust Valve (Std.) (Incl. 9)                 |
|       | 29315C          | Exhaust Valve (1/32" OS) (Incl. 9)             |
|       | 31672           | Spring, Valve                                  |
|       | 31673           | Cap, Lower valve spring                        |
|       | 610951          | Key, Flywheel                                  |
| 11    | 33675           | Crankshaft                                     |
|       | 32323           | Washer, Thrust                                 |
|       | 33876           | Gasket, Stator                                 |
|       | 33562B          | Piston & Pin Ass'y.(Std.)(Incl.16)(2-13/16")   |
|       | 33563B          | Piston & Pin Ass'y. (.010" OS) (Incl. 16)      |
|       | 33564B          | Piston & Pin Ass'y. (.020" OS) (Incl. 16)      |
|       | 34535           | Piston, Pin & Ring Set (Std.) (2-13/1 6" Bore) |
|       | 34536           | Piston, Pin & Ring Set (.010" OS)              |
|       | 34537           | Piston, Pin & Ring Set (.020" OS)              |
|       | 33567           | Ring Set (Std.) (2-13/16" Bore)                |
|       | 33568           | Ring Set (.010" OS)                            |
|       | 33569           | Ring Set (.020" OS)                            |
|       | 20381           | Ring, Piston pin retaining                     |
|       | 32875           | Rod Assy., Connecting (Incl. 18 & 20)          |
|       | 32610A          | Bolt, Connecting Rod                           |
|       | 32654           | Dipper, Oil                                    |
|       | 27241           | Lifter, Valve                                  |
| 22    | 33158           | Camshaft                                       |
| 23    | 32700A          | Cover, Cylinder (Incl. 24, 29, 30, 31 & 106)   |
| 24    | 27897           | Seal, Oil                                      |
| 28    | 27677A          | * Gasket, Cylinder cover                       |
| 29    | 650451          | Screw, 1/4-20 x 1" (Use as required)           |
|       | 650488          | Screw, 1/4-20 x 1-1/4" (Use as requir ed)      |
|       | 27625           | Plug, Oil filler (Incl. 31)                    |
|       | 29673           | * Gasket, Oil fill plug                        |
|       | 33554A          | Gasket, Cylinder head                          |
|       | 33016A          | Head, Cylinder(Incl. 35)                       |
|       | 26073           | Washer (Not used on late production)           |
|       | 650691          | Washer (Use as required)                       |
|       | 650694A         | Screw, 5/16-18 x 2" (Use as required)          |
|       | 650818          | Screw, 5/16-18 x 1-1/2" (Use as required)      |
|       | 650865          | Screw, 5/16-18 x 2" (Use as required)          |
|       | 6021A           | Screw, 5/16-18 x 1-1/2" (As req;not w /650691) |
|       | 34251           | Resistor Spark Plug (RJ-17LM)                  |
|       | 31619A          | * Gasket, Breather                             |
|       | 31337A          | Breather Ass'y. (Incl. 38 & 40)                |
|       | 31410           | Element, Breather                              |
|       | 650128          | Screw, 10-24 x 1/2"                            |
|       | 33673A          | * Gasket, Intake (1/32" thick)                 |
|       | 33691           | Pipe, Intake                                   |
|       | 650664          | Screw, 1/4-20 x 1-19/32"                       |
|       | 32698           | Link, Governor-to-throttle                     |
|       | 32871           | Lever, Governor                                |
|       | 31334           | Rod, Governor (Incl. 67)                       |
|       | 33342           | Baffle, Blower housing                         |
|       | 650561          | Screw, 1/4-20 x 5/8"                           |
| 66    | 29752           | Nut & Lockwasher Assy., 1/4-28 (As re quired)  |
|       |                 |                                                |

|      | Part Number Qty |                                                             |
|------|-----------------|-------------------------------------------------------------|
| 66   |                 | Pop Rivet (Purchase locally)(Use as r equired)              |
| 67   | 28277           | Washer, Flat                                                |
| 68   | 650168          | Washer, Flat                                                |
|      | 29212           | Screw, 1/4-28 x 7/16"                                       |
|      | 33663C          | Blower Housing (For electric starter) NOTE: In original     |
| 10   |                 | production some starters are riveted to the blower housing. |
|      |                 | Replacement housing has threaded studs. Order four nuts     |
|      |                 |                                                             |
|      |                 | (29752) for remounting of starter.                          |
| 77   | 34212           | Bracket, Holddown                                           |
| 78   | 30200           | Screw, 10-24 x 9/16"                                        |
|      | 29752           | Nut & Lockwasher Assy., 1/4-28                              |
|      | 33341           | Extension, Baffle                                           |
|      | 650701          | Screw, 8-18 x 7/16"                                         |
|      | 6201            | Screw, 1/4-28 x 7/8"                                        |
|      |                 |                                                             |
|      | 650870          | Screw, 1/4-28 x 1-11/16"                                    |
|      | 28212           | Spacer                                                      |
|      | 26756           | * Gasket, Carburetor                                        |
|      | 28820           | Screw, 10-32 x 1/2"                                         |
|      | 33344           | Baffle, Heat                                                |
| 98   | 34241           | Ground Wire                                                 |
| 100  | 730127          | Air Cleaner Ass'y. (Incl.76,76A,90A,91A,92,93,94, &         |
|      |                 | 221A)(Use as required)                                      |
| 105  | 30590A          | Washer Elat                                                 |
|      |                 | Washer, Flat                                                |
|      | 30574           | Shaft, Mechanical governor                                  |
|      | 30591           | Gear Assy.,Governor (Incl. 105)                             |
|      | 30588A          | Spool Governor                                              |
|      | 29193           | Ring, Retaining                                             |
|      | 28371B          | Fuel Tank Bracket                                           |
|      | 32762           | Fuel Tank Bracket                                           |
| 113  | 650805          | Screw, 1/4-20 x 11/16"                                      |
| 113A | 650675          | Washer, Flat                                                |
| 114  | 34711           | Fuel Tank (Incl. 115 & 123)                                 |
| 115  | 410144B         | Fuel Cap (Std.)(Wh.Plastic)(1-1/2" I. D.)                   |
|      | 33032           | Fuel Cap (Red Plastic)(1-3/16" I.D.) (Spurt resistant, Low  |
|      |                 | profile)                                                    |
| 445  | 24240           | . ,                                                         |
| 115  | 34210           | Fuel Cap (Red Plastic)(1-3/16" I.D.) (Spurt resistant, High |
|      |                 | profile)                                                    |
| 116  | 650665          | Screw, 1/4-15 x 7/8"                                        |
|      | 29774           | Line, Fuel (Braided 8.25")                                  |
|      | 30795           | Line, Fuel (Braided 16")                                    |
|      | 30962           | Line, Fuel (Braided 32")                                    |
|      | 28819           | Spring, Fuel line (Use as required)                         |
|      | 29745           | Extension, Blower housing                                   |
|      | 650128          |                                                             |
|      |                 | Screw, 10-24 x 1/2"                                         |
|      | 26460           | Clamp, Fuel line (Use as required)                          |
|      | 650489          | Screw, 1/4-20 x 5/8"                                        |
|      | 610118          | Cover, Spark plug                                           |
|      | 32180C          | Line, Primer                                                |
|      | 33670A          | * Gasket, Muffler                                           |
| 140D | 26073           | Washer, flat                                                |
| 140  | 650327          | Screw, 1/4-20 x 2-1/2"                                      |
|      | 30063           | Screw, 1/4-20 x 1/2" (Use as required )                     |
|      | 650628A         | 5/16-18 x 2-3/8"                                            |
|      | 33697A          | Muffler (Front Discharge)                                   |
| 141  |                 |                                                             |
|      |                 |                                                             |
| 161A | 27275<br>34126  | Clip, Wire retaining<br>Bracket, Grommet mounting           |

|     |         | / Description                                                                                                                          |
|-----|---------|----------------------------------------------------------------------------------------------------------------------------------------|
|     | 28545   | Grommet, Plastic                                                                                                                       |
|     | 650760  | Screw, 8-32 x 3/8"                                                                                                                     |
|     | 31335   | Clamp, Governor lever                                                                                                                  |
|     | 650548  | Screw, 8-32 x 5/16"                                                                                                                    |
|     | 610973  | Terminal Assy. (Use as required)                                                                                                       |
|     | 33879A  | Control Brkt(In.201,204,205,206,207,2 09,210)                                                                                          |
|     | 650139  | Screw, 8-32 x 1/2" (Use as required)                                                                                                   |
|     | 650152  | Screw, 8-32 x 3/8" (Use as required)                                                                                                   |
|     | 30200   | Screw, 10-24 9/16" (Use as required)                                                                                                   |
|     | 30322   | Nut & Lockwasher (Use as required)                                                                                                     |
|     | 650688  | Screw, 10-32 x 1" (Used on early prod uction)                                                                                          |
|     | 650549  | Screw, 5-40 x 7/16" (Used on late pro duction)                                                                                         |
|     | 32924   | Compression Spring (Used on early pro duction)                                                                                         |
|     | 31342   | Compression Spring (Used on late prod uction)                                                                                          |
|     | 28942   | Screw, 10-32 x 3/8"                                                                                                                    |
|     | 27793   | Clip, Conduit                                                                                                                          |
|     | 31426   | Spring, Extension                                                                                                                      |
|     | 650815  | Washer, Belleville                                                                                                                     |
|     | 650607  | Nut, Flywheel                                                                                                                          |
|     | 32576   | Seal, Snow guard                                                                                                                       |
|     | 34127   | Guard, Starter                                                                                                                         |
|     | 33668   | Screen, Starter                                                                                                                        |
|     | 33667   | Cup, Starter                                                                                                                           |
|     | 34080   | Spacer, Flywheel key                                                                                                                   |
|     | 650872  | Stud, Solid State Assy.                                                                                                                |
|     | 34346   | Decal. Instruction                                                                                                                     |
|     | 550223  | Decal, Name                                                                                                                            |
|     | 631021  | Inlet Needle, Seat & Clip Assy.                                                                                                        |
| 244 | 632107  | Carburetor (Incl. 87) (Refer to Division 5, Section A, page 168                                                                        |
|     |         | for breakdown)                                                                                                                         |
| 245 | 610944A | Magneto NOTE: The complete magneto is not available as<br>an assembly. The magneto number is shown for reference                       |
|     |         | purposes only. Order component partsindividually, as shown<br>in partslist. (Refer to Division 5, Section B, page 35 for<br>breakdown. |
| 246 | 590473  | Rewind Starter (Refer to Division 5, Section C, page 29 for breakdown)                                                                 |
| 249 | 33683B  | * Gasket Set (Incl. items marked *)                                                                                                    |