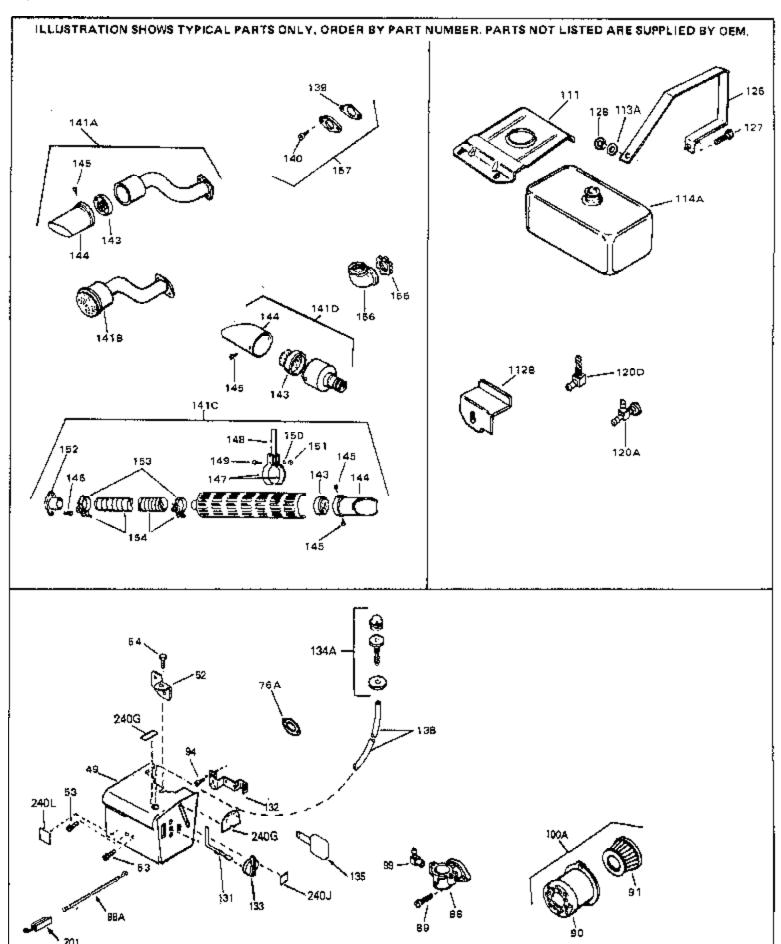

| Ref # | Part Number | Qty | Description                                                                                                                                                                                                                                    |
|-------|-------------|-----|------------------------------------------------------------------------------------------------------------------------------------------------------------------------------------------------------------------------------------------------|
| 13    | 33876       |     | Gasket, Stator                                                                                                                                                                                                                                 |
| 49    | 34134       |     | Cover, Carburetor                                                                                                                                                                                                                              |
| 52    | 33333       |     | Bracket, Carburetor cover                                                                                                                                                                                                                      |
| 53    | 650257      |     | Screw, 8-32 x 5/16"                                                                                                                                                                                                                            |
| 54    | 650732      |     | Screw, 10-24 x 3/8"                                                                                                                                                                                                                            |
| 94    | 28820       |     | Screw, 10-32 x 1/2"                                                                                                                                                                                                                            |
| 100A  | 730164      |     | Air Cleaner Ass'y. (Incl. 76, 90, 91, 92, 93, 94, & 221B) (Use as required)                                                                                                                                                                    |
| 111   | 34183A      |     | Fuel Tank Bracket                                                                                                                                                                                                                              |
|       | 34182       |     | Fuel Tank Bracket                                                                                                                                                                                                                              |
| 113A  | 650675      |     | Washer, Flat                                                                                                                                                                                                                                   |
| 131   | 34582       |     | Rod, Choke                                                                                                                                                                                                                                     |
| 132   | 34583       |     | Bracket, Choke                                                                                                                                                                                                                                 |
| 133   | 35438       |     | Knob, Choke                                                                                                                                                                                                                                    |
| 134A  | 570629A     |     | Primer Assy.                                                                                                                                                                                                                                   |
| 138   | 32180C      |     | Line, Primer                                                                                                                                                                                                                                   |
| 139   | 33670A      |     | * Gasket, Muffler                                                                                                                                                                                                                              |
|       | 650327      |     | Screw, 1/4-20 x 2-1/2"                                                                                                                                                                                                                         |
|       | 30063       |     | Screw, 1/4-20 x 1/2" (Use as required )                                                                                                                                                                                                        |
| 141D  | 391026      |     | Muffler (Incl. 143, 144 & 145) (This spark arrester mufflercan be used on any model.)                                                                                                                                                          |
| 157   | 730165      |     | Muff.Adapter Kit (Incl.139,140)(As re quired)                                                                                                                                                                                                  |
|       | 610973      |     | Terminal Assy. (Use as required)                                                                                                                                                                                                               |
|       | 34414       |     | Decal, Warning                                                                                                                                                                                                                                 |
|       | 34144       |     | Decal, Primer                                                                                                                                                                                                                                  |
|       | 34589       |     | Decal, "Choke "                                                                                                                                                                                                                                |
|       | 610944A     |     | Magneto NOTE: The complete magneto is not available as an assembly. The magneto number is shown for reference purposes only. Order component partsindividually, as shown in partslist. (Refer to Division 5, Section B, page 35 for breakdown. |