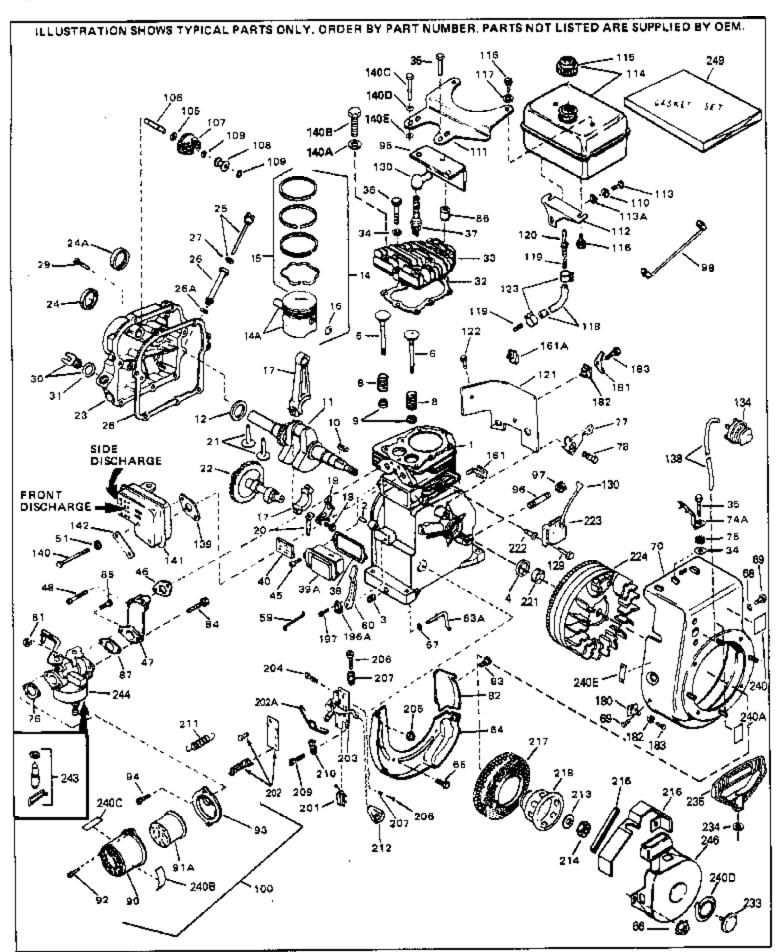

| Ref # Part Number      | Qty Description                                                       |
|------------------------|-----------------------------------------------------------------------|
| 1 33674B               | Cylinder (Incl. 2, 3 & 4) (2-13/16" B ore)                            |
| 2 26727                | Pin, Dowel                                                            |
| 3 27642                | Oil Drain Plug                                                        |
| 4 32600                | Seal, Oil                                                             |
| 5 32644A               | Intake Valve (Std.) (Incl. 9)                                         |
| 5 32645A               | Intake Valve (1/32" OS) (Incl. 9)                                     |
| 6 29313C               | Exhaust Valve (Std.) (Incl. 9)                                        |
| 6 29315C               | Exhaust Valve (1/32" OS) (Incl. 9)                                    |
| 8 31672                | Spring, Valve                                                         |
| 9 31673                | Cap, Lower valve spring                                               |
| 10 610951              | Key, Flywheel                                                         |
| 11 33677A              | Crankshaft                                                            |
| 12 32323               | Washer, Thrust                                                        |
| 13 33876               | Gasket, Stator                                                        |
| 14A 33562B             | Piston & Pin Ass'y.(Std.)(Incl.16)(2- 13/16")                         |
| 14A 33563B             | Piston & Pin Ass'y. (.010" OS) (Incl. 16)                             |
| 14A 33564B             | Piston & Pin Ass'y. (.020" OS) (Incl. 16)                             |
| 14 34535               | Piston, Pin & Ring Set (Std.) (2-13/1 6" Bore)                        |
| 14 34536               | Piston, Pin & Ring Set (.010" OS)                                     |
| 14 34537               | Piston, Pin & Ring Set (.020" OS)                                     |
| 15 33567               | Ring Set (Std.) (2-13/16" Bore)                                       |
| 15 33568               | Ring Set (.010" OS)                                                   |
| 15 33569               | Ring Set (.020" OS)                                                   |
| 16 20381               | Ring, Piston pin retaining                                            |
| 17 32875               | Rod Assy., Connecting (Incl. 18 & 20)                                 |
| 18 32610A              | Bolt, Connecting Rod                                                  |
| 20 32654               | Dipper, Oil                                                           |
| 21 27241               | Lifter, Valve                                                         |
| 22 33696               | Camshaft (Extended)                                                   |
| 23 32766A              | Cover, Cylinder (Incl. 24, 24A, 30, 3 1 & 106)                        |
| 24 27897               | Seal, Oil                                                             |
| 24A 30318              | Seal, Oil                                                             |
| 28 27677A              | * Gasket, Cylinder cover                                              |
| 29 650451<br>20 650488 | Screw, 1/4-20 x 1" (Use as required)                                  |
| 29 650488<br>30 27625  | Screw, 1/4-20 x 1-1/4" (Use as requir ed) Plug, Oil filler (Incl. 31) |
| 31 29673               | * Gasket, Oil fill plug                                               |
| 31 29073<br>32 33554A  | Gasket, Cylinder head                                                 |
| 33 33016A              | Head, Cylinder Incl. 35)                                              |
| 34 26073               | Washer (Not used on late production)                                  |
| 34 650691              | Washer (Use as required)                                              |
| 35 650694A             | Screw, 5/16-18 x 2" (Use as required)                                 |
| 35 650818              | Screw, 5/16-18 x 1-1/2" (Use as required)                             |
| 35 650865              | Screw, 5/16-18 x 2" (Use as required)                                 |
| 36 6021A               | Screw, 5/16-18 x 1-1/2" (As req;not w /650691)                        |
| 37 33636               | Resistor Spark Plug (RJ-8C)                                           |
| 38 31619A              | * Gasket, Breather                                                    |
| 39A 31337A             | Breather Ass'y. (Incl. 38 & 40)                                       |
| 40 31410               | Element, Breather                                                     |
| 45 650128              | Screw, 10-24 x 1/2"                                                   |
| 46 33673A              | * Gasket, Intake (1/32" thick)                                        |
| 47 33691               | Pipe, Intake                                                          |
| 48 650664              | Screw, 1/4-20 x 1-19/32"                                              |
| 59 32698               | Link, Governor-to-throttle                                            |
| 60 32871               | Lever, Governor                                                       |
| 63A 31334              | Rod, Governor (Incl. 67)                                              |
| 64 33342               | Baffle, Blower housing                                                |
| 65 650561              | Screw, 1/4-20 x 5/8"                                                  |
|                        | *                                                                     |

|      | D (N)   | <u> </u> | <b>5</b> 12                                                 |
|------|---------|----------|-------------------------------------------------------------|
|      |         | Qty      | Description 4/4 32 (Assessment)                             |
|      | 29752   |          | Nut & Lockwasher Assy., 1/4-28 (As re quired)               |
| 66   |         |          | Pop Rivet (Purchase locally)(Use as r equired)              |
|      | 28277   |          | Washer, Flat                                                |
|      | 650168  |          | Washer, Flat                                                |
|      | 29212   |          | Screw, 1/4-28 x 7/16"                                       |
| 70   | 33663C  |          | Blower Housing (For electric starter) NOTE: In original     |
|      |         |          | production some starters are riveted to the blower housing. |
|      |         |          | Replacement housing has threaded studs. Order four nuts     |
|      |         |          | (29752) for remounting of starter.                          |
| 77   | 34212   |          | Bracket, Holddown                                           |
|      | 30200   |          | Screw, 10-24 x 9/16"                                        |
|      | 29752   |          | Nut & Lockwasher Assy., 1/4-28                              |
|      | 33341   |          | Extension, Baffle                                           |
|      | 650701  |          | Screw, 8-18 x 7/16"                                         |
|      | 6201    |          | Screw, 1/4-28 x 7/8"                                        |
|      | 650870  |          | Screw, 1/4-28 x 1-11/16"                                    |
|      | 28212   |          | Spacer                                                      |
|      | 26756   |          | * Gasket, Carburetor                                        |
|      | 28820   |          | Screw, 10-32 x 1/2"                                         |
|      | 33344   |          | Baffle, Heat                                                |
|      | 34241   |          | Ground Wire                                                 |
|      | 730127  |          | Air Cleaner Ass'y. (Incl.76,76A,90A,91A,92,93,94, &         |
| 100  | 100121  |          | 221A)(Use as required)                                      |
|      |         |          | 22 1A)(USE as required)                                     |
| 105  | 30590A  |          | Washer, Flat                                                |
| 106  | 30574   |          | Shaft, Mechanical governor                                  |
| 107  | 30591   |          | Gear Assy., Governor (Incl. 105)                            |
| 108  | 30588A  |          | Spool Governor                                              |
| 109  | 29193   |          | Ring, Retaining                                             |
| 111  | 34183A  |          | Fuel Tank Bracket                                           |
| 113  | 650805  |          | Screw, 1/4-20 x 11/16"                                      |
| 113A | 650675  |          | Washer, Flat                                                |
| 114  | 34156   |          | Fuel Tank (Incl. 115 & 123)                                 |
| 115  | 410144B |          | Fuel Cap (Std.)(Wh.Plastic)(1-1/2" I. D.)                   |
| 115  | 33032   |          | Fuel Cap (Red Plastic)(1-3/16" I.D.) (Spurt resistant, Low  |
|      |         |          | profile)                                                    |
| 115  | 34210   |          | Fuel Cap (Red Plastic)(1-3/16" I.D.) (Spurt resistant, High |
| 110  | 34210   |          | profile)                                                    |
|      |         |          | profile)                                                    |
| 116  | 650665  |          | Screw, 1/4-15 x 7/8"                                        |
| 117  | 650691  |          | Washer                                                      |
| 118  | 29774   |          | Line, Fuel (Braided 8.25")                                  |
| 118  | 30795   |          | Line, Fuel (Braided 16")                                    |
| 118  | 30962   |          | Line, Fuel (Braided 32")                                    |
| 119  | 28819   |          | Spring, Fuel line (Use as required)                         |
| 121  | 29745   |          | Extension, Blower housing                                   |
| 122  | 650128  |          | Screw, 10-24 x 1/2"                                         |
| 123  | 26460   |          | Clamp, Fuel line (Use as required)                          |
|      | 650489  |          | Screw, 1/4-20 x 5/8"                                        |
|      | 610118  |          | Cover, Spark plug                                           |
|      | 32180C  |          | Line, Primer                                                |
|      | 33670A  |          | * Gasket, Muffler                                           |
| 140D | 26073   |          | Washer, flat                                                |
| 140  | 650327  |          | Screw, 1/4-20 x 2-1/2"                                      |
| 140  | 30063   |          | Screw, 1/4-20 x 1/2" (Use as required )                     |
| 140C | 650628A |          | 5/16-18 x 2-3/8"                                            |
| 141  | 33697A  |          | Muffler (Front Discharge)                                   |
| 161A | 27275   |          | Clip, Wire retaining                                        |
|      |         |          | •                                                           |

| Ref # | Part Number | Qty | Description                                                     |
|-------|-------------|-----|-----------------------------------------------------------------|
|       | 34126       | ,   | Bracket, Grommet mounting                                       |
|       | 28545       |     | Grommet, Plastic                                                |
| 183   | 650760      |     | Screw, 8-32 x 3/8"                                              |
|       | 31335       |     | Clamp, Governor lever                                           |
| 197   | 650548      |     | Screw, 8-32 x 5/16"                                             |
| 201   | 610973      |     | Terminal Assy. (Use as required)                                |
| 203   | 33879A      |     | Control Brkt(ln.201,204,205,206,207,2 09,210)                   |
| 204   | 650139      |     | Screw, 8-32 x 1/2" (Use as required)                            |
| 204   | 650152      |     | Screw, 8-32 x 3/8" (Use as required)                            |
| 204   | 30200       |     | Screw, 10-24 9/16" (Use as required)                            |
| 205   | 30322       |     | Nut & Lockwasher (Use as required)                              |
| 206   | 650688      |     | Screw, 10-32 x 1" (Used on early prod uction)                   |
| 206   | 650549      |     | Screw, 5-40 x 7/16" (Used on late pro duction)                  |
| 207   | 32924       |     | Compression Spring (Used on early pro duction)                  |
| 207   | 31342       |     | Compression Spring (Used on late prod uction)                   |
| 209   | 28942       |     | Screw, 10-32 x 3/8"                                             |
| 210   | 27793       |     | Clip, Conduit                                                   |
| 211   | 31426       |     | Spring, Extension                                               |
| 213   | 650815      |     | Washer, Belleville                                              |
| 214   | 650607      |     | Nut, Flywheel                                                   |
| 215   | 32576       |     | Seal, Snow guard                                                |
| 216   | 31680       |     | Guard, Starter                                                  |
| 217   | 33668       |     | Screen, Starter                                                 |
|       | 33667       |     | Cup, Starter                                                    |
|       | 34080       |     | Spacer, Flywheel key                                            |
|       | 650872      |     | Stud, Solid State Assy.                                         |
| 240   | 34346       |     | Decal. Instruction                                              |
|       | 34170       |     | Decal, Instruction                                              |
|       | 631021      |     | Inlet Needle, Seat & Clip Assy.                                 |
| 244   | 632107      |     | Carburetor (Incl. 87) (Refer to Division 5, Section A, page 168 |
|       |             |     | for breakdown)                                                  |
| 245   | 610944A     |     | Magneto NOTE: The complete magneto is not available as          |
|       |             |     | an assembly. The magneto number is shown for reference          |
|       |             |     | purposes only. Order component partsindividually, as shown      |
|       |             |     | in partslist. (Refer to Division 5, Section B, page 35 for      |
|       |             |     | breakdown.                                                      |
| 246   | 590473      |     | Rewind Starter (Refer to Division 5, Section C, page 29 for     |
|       |             |     | breakdown)                                                      |
| 040   | 22602D      |     |                                                                 |
| 249   | 33683B      |     | * Gasket Set (Incl. items marked *)                             |