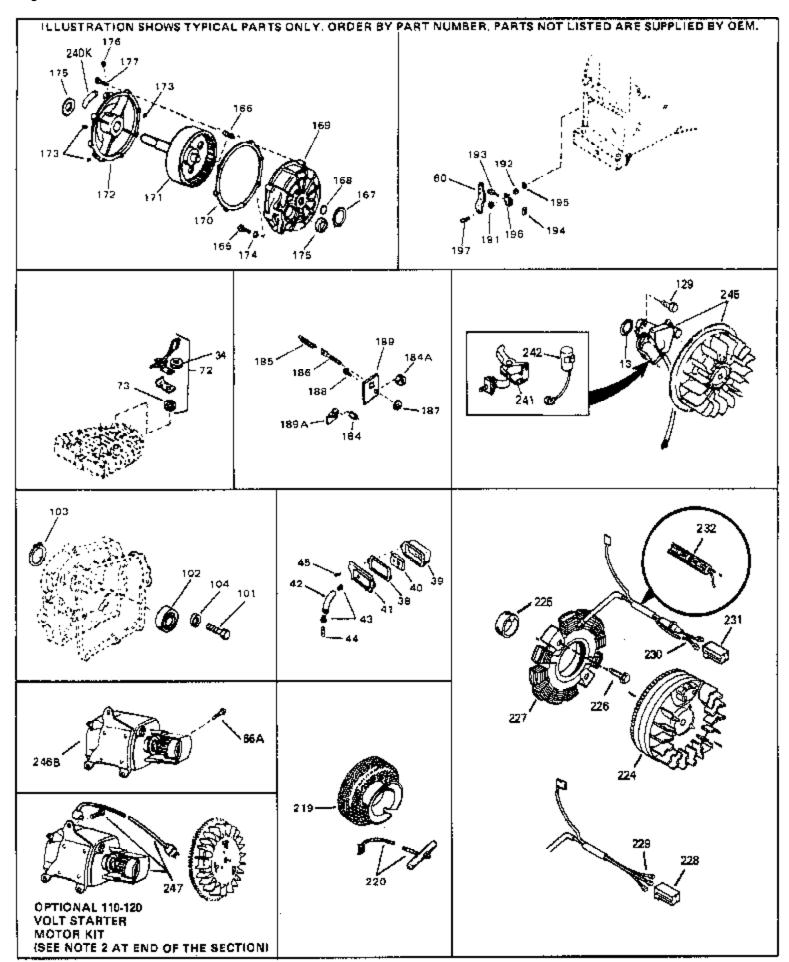

| Ref # | Part Number | Qty | Description                                                                                                                                                                                                                                                                                                 |
|-------|-------------|-----|-------------------------------------------------------------------------------------------------------------------------------------------------------------------------------------------------------------------------------------------------------------------------------------------------------------|
| 13    | 33876       | •   | Gasket, Stator                                                                                                                                                                                                                                                                                              |
| 34    | 26073       |     | Washer (Not used on late production)                                                                                                                                                                                                                                                                        |
| 34    | 650691      |     | Washer (Use as required)                                                                                                                                                                                                                                                                                    |
| 38    | 31619A      |     | * Gasket, Breather                                                                                                                                                                                                                                                                                          |
| 40    | 31410       |     | Element, Breather                                                                                                                                                                                                                                                                                           |
| 45    | 650128      |     | Screw, 10-24 x 1/2"                                                                                                                                                                                                                                                                                         |
| 197   | 650548      |     | Screw, 8-32 x 5/16"                                                                                                                                                                                                                                                                                         |
| 219   | 34788       |     | Pulley, Starter rope                                                                                                                                                                                                                                                                                        |
| 225   | 35189       |     | Spacer, Coil Assy.                                                                                                                                                                                                                                                                                          |
| 241   | 30547A      |     | Contact Assy., Breaker                                                                                                                                                                                                                                                                                      |
| 242   | 30548B      |     | Condenser                                                                                                                                                                                                                                                                                                   |
| 245   | 610944A     |     | Magneto NOTE: The complete magneto is not available as an assembly. The magneto number is shown for reference purposes only. Order component partsindividually, as shown in partslist. (Refer to Division 5, Section B, page 35 for breakdown.                                                              |
| 247   | 33290D      |     | Starter Motor Kit (110-120 Volt) This 110-120 volt starter motor kit may have been added to this engine. It can be added only if cylinder hasdrilled and tapped starter mounting bosses and a ring gear flywheel. Refer to service number stamped on end cap of motor, or on decal, for identification. Ref |