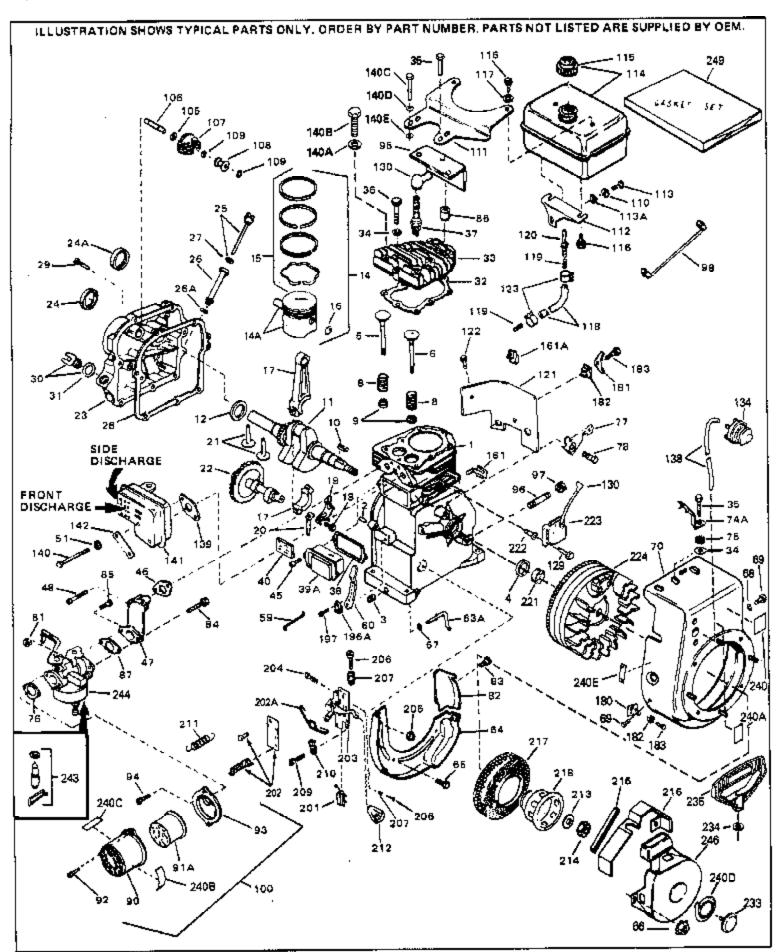

|    |         | Qty | Description                                                     |
|----|---------|-----|-----------------------------------------------------------------|
| 1  | 33674B  |     | Cylinder (Incl. 2, 3 & 4) (2-13/16" B ore)                      |
| 2  | 26727   |     | Pin, Dowel                                                      |
| 3  | 27642   |     | Oil Drain Plug                                                  |
| 4  | 32600   |     | Seal, Oil                                                       |
| 5  | 32644A  |     | Intake Valve (Std.) (Incl. 9)                                   |
|    | 32645A  |     | Intake Valve (1/32" OS) (Incl. 9)                               |
|    | 29313C  |     | Exhaust Valve (Std.) (Incl. 9)                                  |
|    | 29315C  |     | Exhaust Valve (1/32" OS) (Incl. 9)                              |
|    | 31672   |     | Spring, Valve                                                   |
|    | 31673   |     | Cap, Lower valve spring                                         |
|    | 610951  |     | Key, Flywheel                                                   |
|    | 33677A  |     | Crankshaft                                                      |
|    | 32323   |     | Washer, Thrust                                                  |
|    | 33876   |     |                                                                 |
|    |         |     | Gasket, Stator  Pioton & Pio Apply (Std.) (Incl. 16)(2, 13/16") |
|    | 33562B  |     | Piston & Pin Ass'y.(Std.)(Incl.16)(2- 13/16")                   |
|    | 33563B  |     | Piston & Pin Ass'y. (.010" OS) (Incl. 16)                       |
|    | 33564B  |     | Piston & Pin Ass'y. (.020" OS) (Incl. 16)                       |
|    | 34535   |     | Piston, Pin & Ring Set (Std.) (2-13/1 6" Bore)                  |
|    | 34536   |     | Piston, Pin & Ring Set (.010" OS)                               |
|    | 34537   |     | Piston, Pin & Ring Set (.020" OS)                               |
|    | 33567   |     | Ring Set (Std.) (2-13/16" Bore)                                 |
|    | 33568   |     | Ring Set (.010" OS)                                             |
|    | 33569   |     | Ring Set (.020" OS)                                             |
|    | 20381   |     | Ring, Piston pin retaining                                      |
|    | 32875   |     | Rod Assy., Connecting (Incl. 18 & 20)                           |
|    | 32610A  |     | Bolt, Connecting Rod                                            |
| 20 | 32654   |     | Dipper, Oil                                                     |
| 21 | 27241   |     | Lifter, Valve                                                   |
| 22 | 33158   |     | Camshaft                                                        |
| 23 | 32700A  |     | Cover, Cylinder (Incl. 24, 29, 30, 31 & 106)                    |
| 24 | 27897   |     | Seal, Oil                                                       |
| 28 | 27677A  |     | * Gasket, Cylinder cover                                        |
| 29 | 650451  |     | Screw, 1/4-20 x 1" (Use as required)                            |
| 29 | 650488  |     | Screw, 1/4-20 x 1-1/4" (Use as requir ed)                       |
|    | 27625   |     | Plug, Oil filler (Incl. 31)                                     |
| 31 | 29673   |     | * Gasket, Oil fill plug                                         |
|    | 33554A  |     | Gasket, Cylinder head                                           |
|    | 33016A  |     | Head, Cylinder( Incl. 35)                                       |
|    | 26073   |     | Washer (Not used on late production)                            |
|    | 650691  |     | Washer (Use as required)                                        |
|    | 650694A |     | Screw, 5/16-18 x 2" (Use as required)                           |
|    | 650818  |     | Screw, 5/16-18 x 1-1/2" (Use as requi red)                      |
|    | 650865  |     | Screw, 5/16-18 x 2" (Use as required)                           |
|    | 6021A   |     | Screw, 5/16-18 x 1-1/2" (As req;not w /650691)                  |
|    | 33636   |     | Resistor Spark Plug (RJ-8C)                                     |
|    | 31619A  |     | * Gasket, Breather                                              |
|    | 31337A  |     |                                                                 |
|    |         |     | Breather Ass'y. (Incl. 38 & 40)                                 |
|    | 31410   |     | Element, Breather                                               |
|    | 650128  |     | Screw, 10-24 x 1/2"  * Cooket Intelse (4/22" thick)             |
|    | 33673A  |     | * Gasket, Intake (1/32" thick)                                  |
|    | 33691   |     | Intake Pipe                                                     |
|    | 32698   |     | Link, Governor-to-throttle                                      |
|    | 32871   |     | Lever, Governor                                                 |
|    | 31334   |     | Rod, Governor (Incl. 67)                                        |
|    | 33342   |     | Baffle, Blower housing                                          |
|    | 650561  |     | Screw, 1/4-20 x 5/8"                                            |
|    | 29752   |     | Nut & Lockwasher Assy., 1/4-28 (As re quired)                   |
| 66 |         |     | Pop Rivet (Purchase locally)(Use as r equired)                  |
|    |         |     |                                                                 |

| Ref #                                                                                                                  | Part Number 0                                                                                                                     | Qty Description                                                                                                                                                                                                                                                                                                                                                                                                                                                                     |
|------------------------------------------------------------------------------------------------------------------------|-----------------------------------------------------------------------------------------------------------------------------------|-------------------------------------------------------------------------------------------------------------------------------------------------------------------------------------------------------------------------------------------------------------------------------------------------------------------------------------------------------------------------------------------------------------------------------------------------------------------------------------|
| 67<br>68<br>69                                                                                                         | 28277<br>650168<br>29212<br>33663C                                                                                                | Washer, Flat Washer, Flat Screw, 1/4-28 x 7/16" Blower Housing (For electric starter) NOTE: In original production some starters are riveted to the blower housing. Replacement housing has threaded studs. Order four nuts (29752) for remounting of starter.                                                                                                                                                                                                                      |
| 78<br>81<br>82<br>83<br>84<br>85<br>86<br>87<br>94<br>95                                                               | 34212<br>30200<br>29752<br>33341<br>650701<br>6201<br>650870<br>28212<br>26756<br>28820<br>33344<br>34241<br>730127               | Bracket, Holddown Screw, 10-24 x 9/16" Nut & Lockwasher Assy., 1/4-28 Extension, Baffle Screw, 8-18 x 7/16" Screw, 1/4-28 x 7/8" Screw, 1/4-28 x 1-11/16" Spacer * Gasket, Carburetor Screw, 10-32 x 1/2" Baffle, Heat Ground Wire Air Cleaner Ass'y. (Incl.76,76A,90A,91A,92,93,94, & 221A)(Use as required)                                                                                                                                                                       |
| 106<br>107<br>108<br>109<br>111<br>112<br>113A<br>113<br>114                                                           | 30590A<br>30574<br>30591<br>30588A<br>29193<br>28371B<br>32762<br>650675<br>650805<br>34711<br>410144B<br>33032                   | Washer, Flat Shaft, Mechanical governor Gear Assy.,Governor (Incl. 105) Spool Governor Ring, Retaining Fuel Tank Bracket Fuel Tank Bracket Washer, Flat Screw, 1/4-20 x 11/16" Fuel Tank (Incl. 115 & 123) Fuel Cap (Std.)(Wh.Plastic)(1-1/2" I. D.) Fuel Cap (Red Plastic)(1-3/16" I.D.) (Spurt resistant, Low profile)                                                                                                                                                            |
| 115                                                                                                                    | 34210                                                                                                                             | Fuel Cap (Red Plastic)(1-3/16" I.D.) (Spurt resistant, High profile)                                                                                                                                                                                                                                                                                                                                                                                                                |
| 118<br>118<br>119<br>121<br>122<br>123<br>129<br>130<br>138<br>139<br>140<br>140<br>140D<br>140C<br>141<br>161A<br>180 | 650665 29774 30795 30962 28819 29745 650128 26460 650489 610118 32180C 33670A 650327 30063 26073 650628A 33697A 27275 34126 28545 | Screw, 1/4-15 x 7/8" Line, Fuel (Braided 8.25") Line, Fuel (Braided 16") Line, Fuel (Braided 32") Spring, Fuel line (Use as required) Extension, Blower housing Screw, 10-24 x 1/2" Clamp, Fuel line (Use as required) Screw, 1/4-20 x 5/8" Cover, Spark plug Line, Primer * Gasket, Muffler Screw, 1/4-20 x 2-1/2" Screw, 1/4-20 x 1/2" (Use as required ) Washer, flat 5/16-18 x 2-3/8" Muffler (Front Discharge) Clip, Wire retaining Bracket, Grommet mounting Grommet, Plastic |

| Ref # | Part Number Qty | Description                                                                                                                                                                                                                                    |
|-------|-----------------|------------------------------------------------------------------------------------------------------------------------------------------------------------------------------------------------------------------------------------------------|
| 183   | 650760          | Screw, 8-32 x 3/8"                                                                                                                                                                                                                             |
| 196A  | 31335           | Clamp, Governor lever                                                                                                                                                                                                                          |
| 197   | 650548          | Screw, 8-32 x 5/16"                                                                                                                                                                                                                            |
| 201   | 610973          | Terminal Assy. (Use as required)                                                                                                                                                                                                               |
| 203   | 33858A          | Control Bracket(Incl.201,204,205,206, 207)                                                                                                                                                                                                     |
| 204   | 650139          | Screw, 8-32 x 1/2" (Use as required)                                                                                                                                                                                                           |
| 204   | 650152          | Screw, 8-32 x 3/8" (Use as required)                                                                                                                                                                                                           |
| 204   | 30200           | Screw, 10-24 9/16" (Use as required)                                                                                                                                                                                                           |
| 205   | 30322           | Nut & Lockwasher (Use as required)                                                                                                                                                                                                             |
| 206   | 650688          | Screw, 10-32 x 1" (Used on early prod uction)                                                                                                                                                                                                  |
| 206   | 650549          | Screw, 5-40 x 7/16" (Used on late pro duction)                                                                                                                                                                                                 |
| 207   | 32924           | Compression Spring (Used on early pro duction)                                                                                                                                                                                                 |
| 207   | 31342           | Compression Spring (Used on late prod uction)                                                                                                                                                                                                  |
|       | 31426           | Spring, Extension                                                                                                                                                                                                                              |
|       | 32410           | Knob, Speed control                                                                                                                                                                                                                            |
|       | 650815          | Washer, Belleville                                                                                                                                                                                                                             |
|       | 650607          | Nut, Flywheel                                                                                                                                                                                                                                  |
|       | 32576           | Seal, Snow guard                                                                                                                                                                                                                               |
| 216   | 34127           | Guard, Starter                                                                                                                                                                                                                                 |
|       | 33668           | Screen, Starter                                                                                                                                                                                                                                |
|       | 33667           | Cup, Starter                                                                                                                                                                                                                                   |
|       | 34080           | Spacer, Flywheel key                                                                                                                                                                                                                           |
|       | 650872          | Stud, Solid State Assy.                                                                                                                                                                                                                        |
|       | 34170           | Decal, Instruction                                                                                                                                                                                                                             |
|       | 35344           | Decal, Control                                                                                                                                                                                                                                 |
|       | 34346           | Decal. Instruction                                                                                                                                                                                                                             |
|       | 631021          | Inlet Needle, Seat & Clip Assy.                                                                                                                                                                                                                |
| 244   | 632107          | Carburetor (Incl. 87) (Refer to Division 5, Section A, page 168                                                                                                                                                                                |
|       |                 | for breakdown)                                                                                                                                                                                                                                 |
| 245   | 610944A         | Magneto NOTE: The complete magneto is not available as an assembly. The magneto number is shown for reference purposes only. Order component partsindividually, as shown in partslist. (Refer to Division 5, Section B, page 35 for breakdown. |
| 246   | 590473          | Rewind Starter (Refer to Division 5, Section C, page 29 for breakdown)                                                                                                                                                                         |
| 249   | 33683B          | * Gasket Set (Incl. items marked *)                                                                                                                                                                                                            |