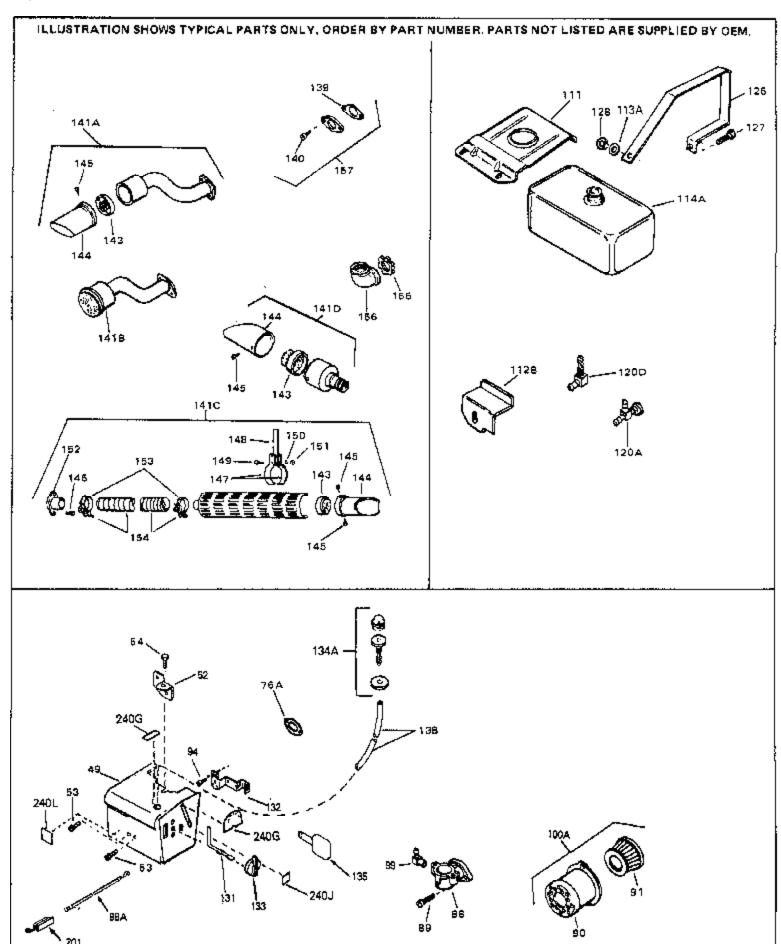

| Ref # | Part Number      | Qty | Description                                                                                                                                                                                                                                    |
|-------|------------------|-----|------------------------------------------------------------------------------------------------------------------------------------------------------------------------------------------------------------------------------------------------|
|       | 33876            | -   | Gasket, Stator                                                                                                                                                                                                                                 |
| 49    | 34134            |     | Cover, Carburetor                                                                                                                                                                                                                              |
| 52    | 33333            |     | Bracket, Carburetor cover                                                                                                                                                                                                                      |
| 53    | 650257           |     | Screw, 8-32 x 5/16"                                                                                                                                                                                                                            |
| 54    | 650732           |     | Screw, 10-24 x 3/8"                                                                                                                                                                                                                            |
|       | 28820            |     | Screw, 10-32 x 1/2"                                                                                                                                                                                                                            |
| 100A  | 730164           |     | Air Cleaner Ass'y. (Incl. 76, 90, 91, 92, 93, 94, & 221B) (Use as required)                                                                                                                                                                    |
| 111   | 28371B           |     | Fuel Tank Bracket                                                                                                                                                                                                                              |
| 113A  | 650675           |     | Washer, Flat                                                                                                                                                                                                                                   |
| 131   | 34582            |     | Rod, Choke                                                                                                                                                                                                                                     |
| 132   | 34583            |     | Bracket, Choke                                                                                                                                                                                                                                 |
| 133   | 35438            |     | Knob, Choke                                                                                                                                                                                                                                    |
| 134A  | 570629A          |     | Primer Assy.                                                                                                                                                                                                                                   |
| 138   | 32180C           |     | Line, Primer                                                                                                                                                                                                                                   |
| 139   | 33670A           |     | * Gasket, Muffler                                                                                                                                                                                                                              |
| 140   | 650327           |     | Screw, 1/4-20 x 2-1/2"                                                                                                                                                                                                                         |
| 140   | 30063            |     | Screw, 1/4-20 x 1/2" (Use as required )                                                                                                                                                                                                        |
| 141D  | 391026           |     | Muffler (Incl. 143, 144 & 145) (This spark arrester mufflercan be used on any model.)                                                                                                                                                          |
|       | 730165<br>610973 |     | Muff.Adapter Kit (Incl.139,140)(As re quired) Terminal Assy. (Use as required)                                                                                                                                                                 |
|       | 34414            |     | Decal, Warning                                                                                                                                                                                                                                 |
|       | 34144            |     | Decal, Primer                                                                                                                                                                                                                                  |
|       | 34589            |     | Decal, "Choke "                                                                                                                                                                                                                                |
|       | 610944A          |     | Magneto NOTE: The complete magneto is not available as an assembly. The magneto number is shown for reference purposes only. Order component partsindividually, as shown in partslist. (Refer to Division 5, Section B, page 35 for breakdown. |