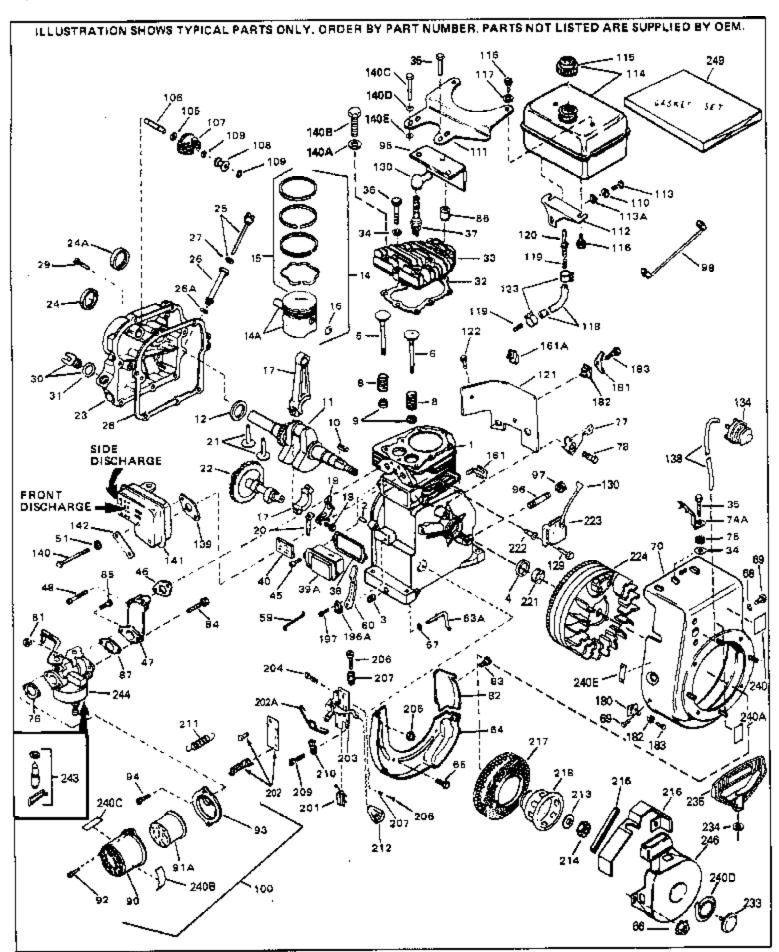

| Ref # | Part Number | Qty | Description                                    |
|-------|-------------|-----|------------------------------------------------|
|       | 33674B      | ٠., | Cylinder (Incl. 2, 3 & 4) (2-13/16" B ore)     |
|       | 26727       |     | Pin, Dowel                                     |
|       | 27642       |     | Oil Drain Plug                                 |
|       | 32600       |     |                                                |
|       |             |     | Seal, Oil                                      |
|       | 32644A      |     | Intake Valve (Std.) (Incl. 9)                  |
|       | 32645A      |     | Intake Valve (1/32" OS) (Incl. 9)              |
|       | 29313C      |     | Exhaust Valve (Std.) (Incl. 9)                 |
|       | 29315C      |     | Exhaust Valve (1/32" OS) (Incl. 9)             |
|       | 31672       |     | Spring, Valve                                  |
| 9     | 31673       |     | Cap, Lower valve spring                        |
| 10    | 610951      |     | Key, Flywheel                                  |
| 11    | 33676       |     | Crankshaft (Incl. 24)                          |
| 13    | 33876       |     | Gasket, Stator                                 |
| 14A   | 33562B      |     | Piston & Pin Ass'y.(Std.)(Incl.16)(2- 13/16")  |
|       | 33563B      |     | Piston & Pin Ass'y. (.010" OS) (Incl. 16)      |
|       | 33564B      |     | Piston & Pin Ass'y. (.020" OS) (Incl. 16)      |
|       | 34535       |     | Piston, Pin & Ring Set (Std.) (2-13/1 6" Bore) |
|       | 34536       |     | Piston, Pin & Ring Set (.010" OS)              |
|       | 34537       |     | Piston, Pin & Ring Set (.020" OS)              |
|       | 33567       |     | Ring Set (Std.) (2-13/16" Bore)                |
|       |             |     |                                                |
|       | 33568       |     | Ring Set (.010" OS)                            |
|       | 33569       |     | Ring Set (.020" OS)                            |
|       | 20381       |     | Ring, Piston pin retaining                     |
|       | 32875       |     | Rod Assy., Connecting (Incl. 18 & 20)          |
|       | 32610A      |     | Bolt, Connecting Rod                           |
|       | 32654       |     | Dipper, Oil                                    |
|       | 27241       |     | Lifter, Valve                                  |
| 22    | 33158       |     | Camshaft                                       |
| 23    | 30756B      |     | Cover, Cylinder (Incl. 24, 30, 31 & 1 06)      |
| 24    | 28540       |     | Seal, Oil                                      |
| 28    | 27677A      |     | * Gasket, Cylinder cover                       |
| 29    | 650451      |     | Screw, 1/4-20 x 1" (Use as required)           |
|       | 650488      |     | Screw, 1/4-20 x 1-1/4" (Use as requir ed)      |
|       | 27625       |     | Plug, Oil filler (Incl. 31)                    |
|       | 29673       |     | * Gasket, Oil fill plug                        |
|       | 33554A      |     | Gasket, Cylinder head                          |
|       | 33016A      |     | Head, Cylinder (Incl. 35)                      |
|       | 26073       |     | Washer (Not used on late production)           |
|       | 650691      |     | Washer (Use as required)                       |
|       | 650694A     |     | Screw, 5/16-18 x 2" (Use as required)          |
|       | 650818      |     | Screw, 5/16-18 x 1-1/2" (Use as required)      |
|       |             |     |                                                |
|       | 650865      |     | Screw, 5/16-18 x 2" (Use as required)          |
|       | 6021A       |     | Screw, 5/16-18 x 1-1/2" (As req;not w /650691) |
|       | 33636       |     | Resistor Spark Plug (RJ-8C)                    |
|       | 31619A      |     | * Gasket, Breather                             |
|       | 31337A      |     | Breather Ass'y. (Incl. 38 & 40)                |
|       | 31410       |     | Element, Breather                              |
|       | 650128      |     | Screw, 10-24 x 1/2"                            |
|       | 33673A      |     | * Gasket, Intake (1/32" thick)                 |
| 48    | 30646       |     | Screw, 1/4-20 x 1-3/8"                         |
| 59    | 32698       |     | Link, Governor-to-throttle                     |
|       | 31510       |     | Lever, Governor                                |
|       | 31334       |     | Rod, Governor (Incl. 67)                       |
|       | 33342       |     | Baffle, Blower housing                         |
|       | 650561      |     | Screw, 1/4-20 x 5/8"                           |
|       | 29752       |     | Nut & Lockwasher Assy., 1/4-28 (As re quired)  |
| 66    | 20.02       |     | Pop Rivet (Purchase locally)(Use as r equired) |
|       | 28277       |     | Washer, Flat                                   |
| 07    | LULII       |     | vvaoner, i lat                                 |

| Ref #                                                                               | Part Number                                                                                                    | Qty | Description                                                                                                                                                                                                                                                                                                                                                                                                                              |
|-------------------------------------------------------------------------------------|----------------------------------------------------------------------------------------------------------------|-----|------------------------------------------------------------------------------------------------------------------------------------------------------------------------------------------------------------------------------------------------------------------------------------------------------------------------------------------------------------------------------------------------------------------------------------------|
| 68<br>69                                                                            | 650168<br>29212<br>33663C                                                                                      |     | Washer, Flat Screw, 1/4-28 x 7/16" Blower Housing (For electric starter) NOTE: In original production some starters are riveted to the blower housing. Replacement housing has threaded studs. Order four nuts (29752) for remounting of starter.                                                                                                                                                                                        |
| 777<br>78<br>81<br>82<br>83<br>84<br>85<br>86<br>87<br>90<br>92<br>93<br>94<br>95   | 27272A 34212 30200 29752 33341 650701 6201 650870 28212 26756 31715 650152 31691 28820 33344 35349 730127      |     | * Gasket, Air cleaner Bracket, Holddown Screw, 10-24 x 9/16" Nut & Lockwasher Assy., 1/4-28 Extension, Baffle Screw, 8-18 x 7/16" Screw, 1/4-28 x 7/8" Screw, 1/4-28 x 1-11/16" Spacer * Gasket, Carburetor Body, Air cleaner Screw, 8-32 x 3/8" Bracket, Air cleaner Screw, 10-32 x 1/2" Baffle, Heat Ground Wire Air Cleaner Ass'y. (Incl.76,76A,90A,91A,92,93,94, & 221A)(Use as required)                                            |
| 105<br>106<br>107<br>108<br>109<br>111<br>112<br>113<br>114<br>115                  | 28458<br>30590A<br>30574<br>30591<br>30588A<br>29193<br>28371B<br>32762<br>650561<br>35584<br>410144B<br>33032 |     | Bearing, Ball Washer, Flat Shaft, Mechanical governor Gear Assy.,Governor (Incl. 105) Spool Governor Ring, Retaining Fuel Tank Bracket Fuel Tank Bracket Screw, 1/4-20 x 5/8" Fuel Tank (Incl. 115 & 123) Fuel Cap (Std.)(Wh.Plastic)(1-1/2" I. D.) Fuel Cap (Red Plastic)(1-3/16" I.D.) (Spurt resistant, Low profile)  Fuel Cap (Red Plastic)(1-3/16" I.D.) (Spurt resistant, High profile)                                            |
| 118<br>118<br>119<br>121<br>123<br>129<br>130<br>139<br>1400<br>140<br>1400<br>140D | 650665 29774 30795 30962 28819 29745 650128 26460 650516 610118 33670A 650628A 650561 30063 26073 33356 28545  |     | profile)  Screw, 1/4-15 x 7/8"  Line, Fuel (Braided 8.25")  Line, Fuel (Braided 16")  Line, Fuel (Braided 32")  Spring, Fuel line (Use as required)  Extension, Blower housing  Screw, 10-24 x 1/2"  Clamp, Fuel line (Use as required)  Screw, 1/4-20 x 1-1/8"  Cover, Spark plug  * Gasket, Muffler  5/16-18 x 2-3/8"  Screw, 1/4-20 x 5/8"  Screw, 1/4-20 x 1/2" (Use as required )  Washer, flat  Terminal, Ground  Grommet, Plastic |

| Ref # | Part Number | Qty | Description                                                                                                                                                                                                                                            |
|-------|-------------|-----|--------------------------------------------------------------------------------------------------------------------------------------------------------------------------------------------------------------------------------------------------------|
|       | 650760      |     | Screw, 8-32 x 3/8"                                                                                                                                                                                                                                     |
| 197   | 650548      |     | Screw, 8-32 x 5/16"                                                                                                                                                                                                                                    |
| 201   | 610973      |     | Terminal Assy. (Use as required)                                                                                                                                                                                                                       |
| 202A  | 32923       |     | Spring, Torsion (Used in early production)                                                                                                                                                                                                             |
| 202   | 33857       |     | Spring Assy. (Used in late production )                                                                                                                                                                                                                |
| 203   | 730136A     |     | Control Brkt (Incl.202,202A,204,205,2 06,207)                                                                                                                                                                                                          |
| 204   | 650139      |     | Screw, 8-32 x 1/2" (Use as required)                                                                                                                                                                                                                   |
| 204   | 650152      |     | Screw, 8-32 x 3/8" (Use as required)                                                                                                                                                                                                                   |
| 204   | 30200       |     | Screw, 10-24 9/16" (Use as required)                                                                                                                                                                                                                   |
| 205   | 30322       |     | Nut & Lockwasher (Use as required)                                                                                                                                                                                                                     |
| 206   | 650688      |     | Screw, 10-32 x 1" (Used on early prod uction)                                                                                                                                                                                                          |
|       | 650549      |     | Screw, 5-40 x 7/16" (Used on late pro duction)                                                                                                                                                                                                         |
|       | 32924       |     | Compression Spring (Used on early pro duction)                                                                                                                                                                                                         |
| 207   | 31342       |     | Compression Spring (Used on late prod uction)                                                                                                                                                                                                          |
|       | 28942       |     | Screw, 10-32 x 3/8"                                                                                                                                                                                                                                    |
|       | 27793       |     | Clip, Conduit                                                                                                                                                                                                                                          |
|       | 31426       |     | Spring, Extension                                                                                                                                                                                                                                      |
|       | 650815      |     | Washer, Belleville                                                                                                                                                                                                                                     |
|       | 650607      |     | Nut, Flywheel                                                                                                                                                                                                                                          |
|       | 33668       |     | Screen, Starter                                                                                                                                                                                                                                        |
|       | 33667       |     | Cup, Starter                                                                                                                                                                                                                                           |
|       | 34080       |     | Spacer, Flywheel key                                                                                                                                                                                                                                   |
|       | 650872      |     | Stud, Solid State Assy.                                                                                                                                                                                                                                |
|       | 550223      |     | Decal, Name                                                                                                                                                                                                                                            |
|       | 34346       |     | Decal. Instruction                                                                                                                                                                                                                                     |
|       | 631021      |     | Inlet Needle, Seat & Clip Assy.                                                                                                                                                                                                                        |
| 244   | 631702      |     | Carburetor (Incl. 87) (Refer to Division 5, Section A, page 114 for breakdown)                                                                                                                                                                         |
| 245   | 610987      |     | Magneto (3 Amp) NOTE: The complete magneto is not available as an assembly. The magneto number is shown for reference purposes only. Order component partsindividually, as shown in partslist. (Refer to Division 5, Section B, page 36 for breakdown) |
| 246   | 590420A     |     | Rewind Starter NOTE: In original production some starters are riveted to the blowerhousing. Replacement housing has threaded studs. Order four nuts (29752) for remounting of starter. (Refer to Division 5, Section C, page 25 for breakdown)         |
| 249   | 33683B      |     | * Gasket Set (Incl. items marked *)                                                                                                                                                                                                                    |