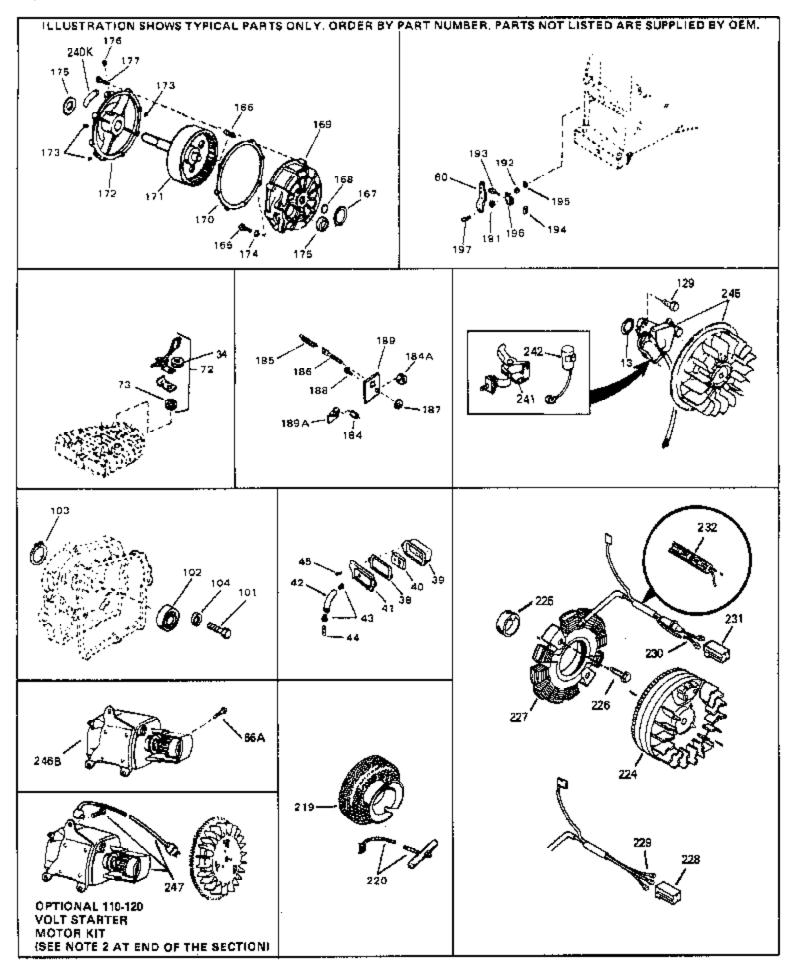

| Ref # | Part Number | Qty | Description                                                                                                                                                                                                                                            |
|-------|-------------|-----|--------------------------------------------------------------------------------------------------------------------------------------------------------------------------------------------------------------------------------------------------------|
|       | 650760      |     | Screw, 8-32 x 3/8"                                                                                                                                                                                                                                     |
| 197   | 650548      |     | Screw, 8-32 x 5/16"                                                                                                                                                                                                                                    |
| 201   | 610973      |     | Terminal Assy. (Use as required)                                                                                                                                                                                                                       |
| 202A  | 32923       |     | Spring, Torsion (Used in early production)                                                                                                                                                                                                             |
| 202   | 33857       |     | Spring Assy. (Used in late production )                                                                                                                                                                                                                |
| 203   | 730136A     |     | Control Brkt (Incl.202,202A,204,205,2 06,207)                                                                                                                                                                                                          |
| 204   | 650139      |     | Screw, 8-32 x 1/2" (Use as required)                                                                                                                                                                                                                   |
| 204   | 650152      |     | Screw, 8-32 x 3/8" (Use as required)                                                                                                                                                                                                                   |
| 204   | 30200       |     | Screw, 10-24 9/16" (Use as required)                                                                                                                                                                                                                   |
| 205   | 30322       |     | Nut & Lockwasher (Use as required)                                                                                                                                                                                                                     |
| 206   | 650688      |     | Screw, 10-32 x 1" (Used on early prod uction)                                                                                                                                                                                                          |
|       | 650549      |     | Screw, 5-40 x 7/16" (Used on late pro duction)                                                                                                                                                                                                         |
|       | 32924       |     | Compression Spring (Used on early pro duction)                                                                                                                                                                                                         |
| 207   | 31342       |     | Compression Spring (Used on late prod uction)                                                                                                                                                                                                          |
|       | 28942       |     | Screw, 10-32 x 3/8"                                                                                                                                                                                                                                    |
|       | 27793       |     | Clip, Conduit                                                                                                                                                                                                                                          |
|       | 31426       |     | Spring, Extension                                                                                                                                                                                                                                      |
|       | 650815      |     | Washer, Belleville                                                                                                                                                                                                                                     |
|       | 650607      |     | Nut, Flywheel                                                                                                                                                                                                                                          |
|       | 33668       |     | Screen, Starter                                                                                                                                                                                                                                        |
|       | 33667       |     | Cup, Starter                                                                                                                                                                                                                                           |
|       | 34080       |     | Spacer, Flywheel key                                                                                                                                                                                                                                   |
|       | 650872      |     | Stud, Solid State Assy.                                                                                                                                                                                                                                |
|       | 550223      |     | Decal, Name                                                                                                                                                                                                                                            |
|       | 34346       |     | Decal. Instruction                                                                                                                                                                                                                                     |
|       | 631021      |     | Inlet Needle, Seat & Clip Assy.                                                                                                                                                                                                                        |
| 244   | 631702      |     | Carburetor (Incl. 87) (Refer to Division 5, Section A, page 114 for breakdown)                                                                                                                                                                         |
| 245   | 610987      |     | Magneto (3 Amp) NOTE: The complete magneto is not available as an assembly. The magneto number is shown for reference purposes only. Order component partsindividually, as shown in partslist. (Refer to Division 5, Section B, page 36 for breakdown) |
| 246   | 590420A     |     | Rewind Starter NOTE: In original production some starters are riveted to the blowerhousing. Replacement housing has threaded studs. Order four nuts (29752) for remounting of starter. (Refer to Division 5, Section C, page 25 for breakdown)         |
| 249   | 33683B      |     | * Gasket Set (Incl. items marked *)                                                                                                                                                                                                                    |

|     | Part Number | Qty | Description                                                                                                                                                                                                                                                                                                 |
|-----|-------------|-----|-------------------------------------------------------------------------------------------------------------------------------------------------------------------------------------------------------------------------------------------------------------------------------------------------------------|
|     | 33876       |     | Gasket, Stator                                                                                                                                                                                                                                                                                              |
|     | 26073       |     | Washer (Not used on late production)                                                                                                                                                                                                                                                                        |
| 34  | 650691      |     | Washer (Use as required)                                                                                                                                                                                                                                                                                    |
| 38  | 31619A      |     | * Gasket, Breather                                                                                                                                                                                                                                                                                          |
| 40  | 31410       |     | Element, Breather                                                                                                                                                                                                                                                                                           |
| 45  | 650128      |     | Screw, 10-24 x 1/2"                                                                                                                                                                                                                                                                                         |
| 101 | 30200       |     | Screw, 10-24 x 9/16"                                                                                                                                                                                                                                                                                        |
| 102 | 28458       |     | Bearing, Ball                                                                                                                                                                                                                                                                                               |
| 103 | 28539       |     | Ring, Retaining                                                                                                                                                                                                                                                                                             |
| 104 | 28537       |     | Washer, Flat                                                                                                                                                                                                                                                                                                |
| 191 | 29918       |     | Washer, Lock, #8                                                                                                                                                                                                                                                                                            |
| 192 | 30322       |     | Nut & Lockwasher, 8-32                                                                                                                                                                                                                                                                                      |
| 193 | 29826       |     | Screw, 10-32 x 3/4"                                                                                                                                                                                                                                                                                         |
| 194 | 29216       |     | Nut, Square, 10-32                                                                                                                                                                                                                                                                                          |
| 195 | 29642       |     | Ring, Retaining                                                                                                                                                                                                                                                                                             |
| 196 | 29916       |     | Clamp, Governor lever                                                                                                                                                                                                                                                                                       |
| 197 | 650548      |     | Screw, 8-32 x 5/16"                                                                                                                                                                                                                                                                                         |
| 219 | 34788       |     | Pulley, Starter rope                                                                                                                                                                                                                                                                                        |
| 225 | 35189       |     | Spacer, Coil Assy.                                                                                                                                                                                                                                                                                          |
| 241 | 30547A      |     | Contact Assy., Breaker                                                                                                                                                                                                                                                                                      |
| 242 | 610767A     |     | Condenser                                                                                                                                                                                                                                                                                                   |
| 245 | 610987      |     | Magneto (3 Amp) NOTE: The complete magneto is not available as an assembly. The magneto number is shown for reference purposes only. Order component partsindividually, as shown in partslist. (Refer to Division 5, Section B, page 36 for breakdown)                                                      |
| 247 | 33290D      |     | Starter Motor Kit (110-120 Volt) This 110-120 volt starter motor kit may have been added to this engine. It can be added only if cylinder hasdrilled and tapped starter mounting bosses and a ring gear flywheel. Refer to service number stamped on end cap of motor, or on decal, for identification. Ref |