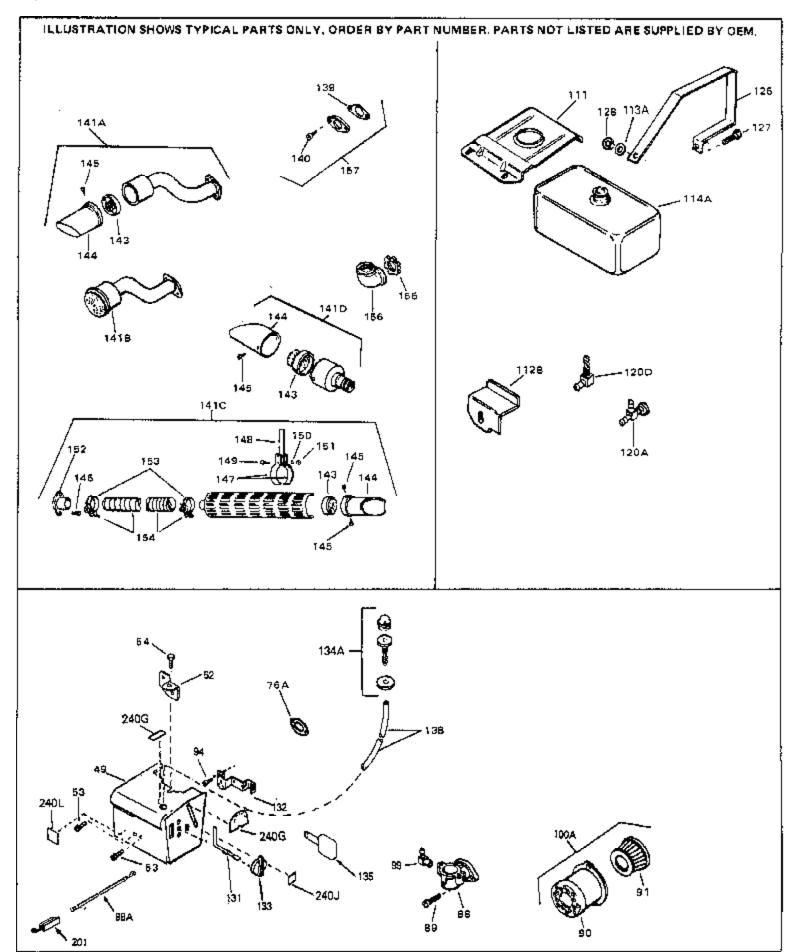

| Ref #                                                                               | Part Number                                                                                                    | Qty | Description                                                                                                                                                                                                                                                                                                                                                                                                                              |
|-------------------------------------------------------------------------------------|----------------------------------------------------------------------------------------------------------------|-----|------------------------------------------------------------------------------------------------------------------------------------------------------------------------------------------------------------------------------------------------------------------------------------------------------------------------------------------------------------------------------------------------------------------------------------------|
| 68<br>69                                                                            | 650168<br>29212<br>33663C                                                                                      |     | Washer, Flat Screw, 1/4-28 x 7/16" Blower Housing (For electric starter) NOTE: In original production some starters are riveted to the blower housing. Replacement housing has threaded studs. Order four nuts (29752) for remounting of starter.                                                                                                                                                                                        |
| 777<br>78<br>81<br>82<br>83<br>84<br>85<br>86<br>87<br>90<br>92<br>93<br>94<br>95   | 27272A 34212 30200 29752 33341 650701 6201 650870 28212 26756 31715 650152 31691 28820 33344 35349 730127      |     | * Gasket, Air cleaner Bracket, Holddown Screw, 10-24 x 9/16" Nut & Lockwasher Assy., 1/4-28 Extension, Baffle Screw, 8-18 x 7/16" Screw, 1/4-28 x 7/8" Screw, 1/4-28 x 1-11/16" Spacer * Gasket, Carburetor Body, Air cleaner Screw, 8-32 x 3/8" Bracket, Air cleaner Screw, 10-32 x 1/2" Baffle, Heat Ground Wire Air Cleaner Ass'y. (Incl.76,76A,90A,91A,92,93,94, & 221A)(Use as required)                                            |
| 105<br>106<br>107<br>108<br>109<br>111<br>112<br>113<br>114<br>115                  | 28458<br>30590A<br>30574<br>30591<br>30588A<br>29193<br>28371B<br>32762<br>650561<br>35584<br>410144B<br>33032 |     | Bearing, Ball Washer, Flat Shaft, Mechanical governor Gear Assy.,Governor (Incl. 105) Spool Governor Ring, Retaining Fuel Tank Bracket Fuel Tank Bracket Screw, 1/4-20 x 5/8" Fuel Tank (Incl. 115 & 123) Fuel Cap (Std.)(Wh.Plastic)(1-1/2" I. D.) Fuel Cap (Red Plastic)(1-3/16" I.D.) (Spurt resistant, Low profile)  Fuel Cap (Red Plastic)(1-3/16" I.D.) (Spurt resistant, High profile)                                            |
| 118<br>118<br>119<br>121<br>123<br>129<br>130<br>139<br>1400<br>140<br>1400<br>140D | 650665 29774 30795 30962 28819 29745 650128 26460 650516 610118 33670A 650628A 650561 30063 26073 33356 28545  |     | profile)  Screw, 1/4-15 x 7/8"  Line, Fuel (Braided 8.25")  Line, Fuel (Braided 16")  Line, Fuel (Braided 32")  Spring, Fuel line (Use as required)  Extension, Blower housing  Screw, 10-24 x 1/2"  Clamp, Fuel line (Use as required)  Screw, 1/4-20 x 1-1/8"  Cover, Spark plug  * Gasket, Muffler  5/16-18 x 2-3/8"  Screw, 1/4-20 x 5/8"  Screw, 1/4-20 x 1/2" (Use as required )  Washer, flat  Terminal, Ground  Grommet, Plastic |

| Ref # | Part Number | Qty | Description                                                                                                                                                                                                                                            |
|-------|-------------|-----|--------------------------------------------------------------------------------------------------------------------------------------------------------------------------------------------------------------------------------------------------------|
|       | 650760      |     | Screw, 8-32 x 3/8"                                                                                                                                                                                                                                     |
| 197   | 650548      |     | Screw, 8-32 x 5/16"                                                                                                                                                                                                                                    |
| 201   | 610973      |     | Terminal Assy. (Use as required)                                                                                                                                                                                                                       |
| 202A  | 32923       |     | Spring, Torsion (Used in early production)                                                                                                                                                                                                             |
| 202   | 33857       |     | Spring Assy. (Used in late production )                                                                                                                                                                                                                |
| 203   | 730136A     |     | Control Brkt (Incl.202,202A,204,205,2 06,207)                                                                                                                                                                                                          |
| 204   | 650139      |     | Screw, 8-32 x 1/2" (Use as required)                                                                                                                                                                                                                   |
| 204   | 650152      |     | Screw, 8-32 x 3/8" (Use as required)                                                                                                                                                                                                                   |
| 204   | 30200       |     | Screw, 10-24 9/16" (Use as required)                                                                                                                                                                                                                   |
| 205   | 30322       |     | Nut & Lockwasher (Use as required)                                                                                                                                                                                                                     |
| 206   | 650688      |     | Screw, 10-32 x 1" (Used on early prod uction)                                                                                                                                                                                                          |
|       | 650549      |     | Screw, 5-40 x 7/16" (Used on late pro duction)                                                                                                                                                                                                         |
|       | 32924       |     | Compression Spring (Used on early pro duction)                                                                                                                                                                                                         |
| 207   | 31342       |     | Compression Spring (Used on late prod uction)                                                                                                                                                                                                          |
|       | 28942       |     | Screw, 10-32 x 3/8"                                                                                                                                                                                                                                    |
|       | 27793       |     | Clip, Conduit                                                                                                                                                                                                                                          |
|       | 31426       |     | Spring, Extension                                                                                                                                                                                                                                      |
|       | 650815      |     | Washer, Belleville                                                                                                                                                                                                                                     |
|       | 650607      |     | Nut, Flywheel                                                                                                                                                                                                                                          |
|       | 33668       |     | Screen, Starter                                                                                                                                                                                                                                        |
|       | 33667       |     | Cup, Starter                                                                                                                                                                                                                                           |
|       | 34080       |     | Spacer, Flywheel key                                                                                                                                                                                                                                   |
|       | 650872      |     | Stud, Solid State Assy.                                                                                                                                                                                                                                |
|       | 550223      |     | Decal, Name                                                                                                                                                                                                                                            |
|       | 34346       |     | Decal. Instruction                                                                                                                                                                                                                                     |
|       | 631021      |     | Inlet Needle, Seat & Clip Assy.                                                                                                                                                                                                                        |
| 244   | 631702      |     | Carburetor (Incl. 87) (Refer to Division 5, Section A, page 114 for breakdown)                                                                                                                                                                         |
| 245   | 610987      |     | Magneto (3 Amp) NOTE: The complete magneto is not available as an assembly. The magneto number is shown for reference purposes only. Order component partsindividually, as shown in partslist. (Refer to Division 5, Section B, page 36 for breakdown) |
| 246   | 590420A     |     | Rewind Starter NOTE: In original production some starters are riveted to the blowerhousing. Replacement housing has threaded studs. Order four nuts (29752) for remounting of starter. (Refer to Division 5, Section C, page 25 for breakdown)         |
| 249   | 33683B      |     | * Gasket Set (Incl. items marked *)                                                                                                                                                                                                                    |

| Ref # | Part Number | Qty | Description                                                                                                                                                                                                                                            |
|-------|-------------|-----|--------------------------------------------------------------------------------------------------------------------------------------------------------------------------------------------------------------------------------------------------------|
| 13    | 33876       | -   | Gasket, Stator                                                                                                                                                                                                                                         |
| 90    | 31715       |     | Body, Air cleaner                                                                                                                                                                                                                                      |
| 91    | 30727       |     | Element, Air cleaner                                                                                                                                                                                                                                   |
| 94    | 28820       |     | Screw, 10-32 x 1/2"                                                                                                                                                                                                                                    |
| 100A  | 730164      |     | Air Cleaner Ass'y. (Incl. 76, 90, 91, 92, 93, 94, & 221B) (Use as required)                                                                                                                                                                            |
| 111   | 28371B      |     | Fuel Tank Bracket                                                                                                                                                                                                                                      |
| 139   | 33670A      |     | * Gasket, Muffler                                                                                                                                                                                                                                      |
| 140   | 650561      |     | Screw, 1/4-20 x 5/8"                                                                                                                                                                                                                                   |
| 140   | 30063       |     | Screw, 1/4-20 x 1/2" (Use as required )                                                                                                                                                                                                                |
| 141D  | 391026      |     | Muffler (Incl. 143, 144 & 145) (This spark arrester mufflercan                                                                                                                                                                                         |
|       |             |     | be used on any model.)                                                                                                                                                                                                                                 |
| 141A  | 33699       |     | Muffler (Spark Arresting)(In.143,144, 145)                                                                                                                                                                                                             |
| 143   | 33323       |     | Screen, Muffler                                                                                                                                                                                                                                        |
| 144   | 33700       |     | Cover & Tube, Muffler                                                                                                                                                                                                                                  |
| 145   | 650578      |     | Screw, 8-18 x 3/8"                                                                                                                                                                                                                                     |
| 157   | 730165      |     | Muff.Adapter Kit (Incl.139,140)(As re quired)                                                                                                                                                                                                          |
| 201   | 610973      |     | Terminal Assy. (Use as required)                                                                                                                                                                                                                       |
| 245   | 610987      |     | Magneto (3 Amp) NOTE: The complete magneto is not available as an assembly. The magneto number is shown for reference purposes only. Order component partsindividually, as shown in partslist. (Refer to Division 5, Section B, page 36 for breakdown) |