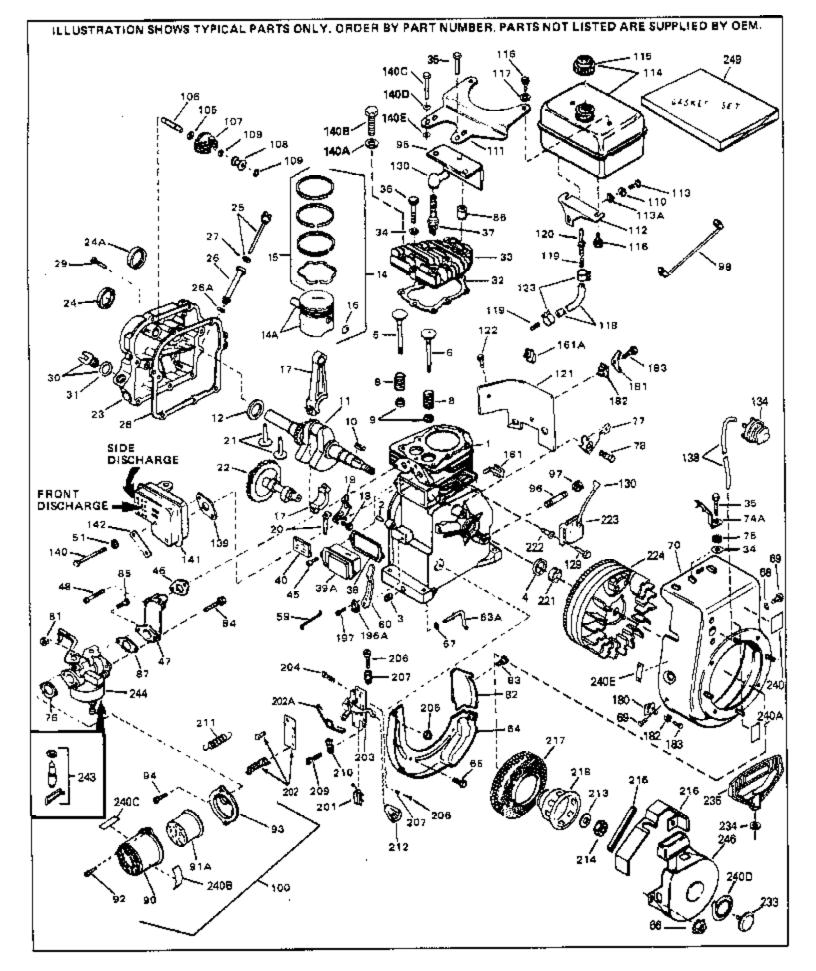

|     | 33674B           | Cylinder (Incl. 2, 3 & 4) (2-13/16" B ore)         |
|-----|------------------|----------------------------------------------------|
| 2   | 26727            | Pin, Dowel                                         |
| 3   | 27642            | Oil Drain Plug                                     |
| 3   | 28582            | Oil Drain Plug                                     |
|     | 32600            | Seal, Oil                                          |
|     | 32644A           | Intake Valve (Std.) (Incl. 9)                      |
|     | 32645A           | Intake Valve (1/32" OS) (Incl. 9)                  |
|     | 29313C           | Exhaust Valve (Std.) (Incl. 9)                     |
|     |                  |                                                    |
|     | 29315C           | Exhaust Valve (1/32" OS) (Incl. 9)                 |
|     | 31672            | Spring, Valve                                      |
|     | 31673            | Cap, Lower valve spring                            |
|     | 610951           | Key, Flywheel                                      |
| 11  | 33677A           | Crankshaft                                         |
| 12  | 32323            | Washer, Thrust                                     |
| 13  | 33876            | Gasket, Stator                                     |
|     | 34535            | Piston, Pin & Ring Set (Std.) (2-13/1 6" Bore)     |
|     | 34536            | Piston, Pin & Ring Set (.010" OS)                  |
|     | 34537            | Piston, Pin & Ring Set (.020" OS)                  |
|     | 33562B           | Piston & Pin Ass'y.(Std.)(Incl.16)(2- 13/16")      |
|     | 33563B           |                                                    |
|     |                  | Piston & Pin Ass'y. (.010" OS) (Incl. 16)          |
|     | 33564B           | Piston & Pin Ass'y. (.020" OS) (Incl. 16)          |
|     | 33567            | Ring Set (Std.) (2-13/16" Bore)                    |
|     | 33568            | Ring Set (.010" OS)                                |
| 15  | 33569            | Ring Set (.020" OS)                                |
| 16  | 20381            | Ring, Piston pin retaining                         |
| 17  | 32875            | Rod Assy., Connecting (Incl. 18 & 20)              |
| 18  | 32610A           | Bolt, Connecting Rod                               |
|     | 32654            | Dipper, Oil                                        |
|     | 27241            | Lifter, Valve                                      |
|     | 33158            | Camshaft                                           |
|     | 32700A           | Cover, Cylinder (Incl. 24, 29, 30, 31 & 106)       |
|     |                  | Seal, Oil                                          |
|     | 27897            |                                                    |
|     | 33950A           | Dipstick (Incl. 27)                                |
|     | 33951A           | Tube, Oil filler                                   |
|     | 33590            | "O" Ring                                           |
| 28  | 27677A           | * Gasket, Cylinder cover                           |
| 29  | 650451           | Screw, 1/4-20 x 1" (Use as required)               |
| 29  | 650488           | Screw, 1/4-20 x 1-1/4" (Use as requir ed)          |
| 32  | 33554A           | Gasket, Cylinder head                              |
|     | 33016A           | Head, Cylinder(Incl. 35)                           |
|     | 26073            | Washer (Not used on late production)               |
|     | 650691           | Washer (Use as required)                           |
|     | 650694A          | Screw, 5/16-18 x 2" (Use as required)              |
|     |                  |                                                    |
|     | 650818<br>650865 | Screw, 5/16-18 x 1-1/2" (Use as required)          |
|     | 650865           | Screw, 5/16-18 x 2" (Use as required)              |
|     | 6021A            | Screw, 5/16-18 x 1-1/2" (As req;not w /650691)     |
|     | 34251            | Resistor Spark Plug (RJ-17LM)                      |
| 38  | 31619A           | * Gasket, Breather                                 |
| 39A | 31337A           | Breather Ass'y. (Incl. 38 & 40)                    |
|     | 31410            | Element, Breather                                  |
|     | 650128           | Screw, 10-24 x 1/2"                                |
|     | 33673A           | * Gasket, Intake (1/32" thick)                     |
|     | 30646            | Screw, 1/4-20 x 1-3/8"                             |
|     |                  |                                                    |
|     | 8345             | Flatwasher                                         |
|     | 32698            | Link, Governor-to-throttle                         |
| 60  | 31510            | Lever, Governor                                    |
|     |                  |                                                    |
| 63A | 31334<br>33342   | Rod, Governor (Incl. 67)<br>Baffle, Blower housing |

|                                                                       |         | Qty | Description                                                 |
|-----------------------------------------------------------------------|---------|-----|-------------------------------------------------------------|
|                                                                       | 650561  |     | Screw, 1/4-20 x 5/8"                                        |
| 66                                                                    | 29752   |     | Nut & Lockwasher Assy., 1/4-28 (As re quired)               |
| 66                                                                    |         |     | Pop Rivet (Purchase locally)(Use as r equired)              |
| 67                                                                    | 28277   |     | Washer, Flat                                                |
|                                                                       | 650168  |     | Washer, Flat                                                |
|                                                                       | 29212   |     | Screw, 1/4-28 x 7/16"                                       |
|                                                                       | 33663C  |     |                                                             |
| 70                                                                    | 330030  |     | Blower Housing (For electric starter) NOTE: In original     |
|                                                                       |         |     | production some starters are riveted to the blower housing. |
|                                                                       |         |     | Replacement housing has threaded studs. Order four nuts     |
|                                                                       |         |     | (29752) for remounting of starter.                          |
| 77                                                                    | 34212   |     | Bracket, Holddown                                           |
|                                                                       | 30200   |     | Screw, 10-24 x 9/16"                                        |
|                                                                       |         |     |                                                             |
|                                                                       | 29752   |     | Nut & Lockwasher Assy., 1/4-28                              |
|                                                                       | 33341   |     | Extension, Baffle                                           |
|                                                                       | 650701  |     | Screw, 8-18 x 7/16"                                         |
| 84                                                                    | 6201    |     | Screw, 1/4-28 x 7/8"                                        |
| 85                                                                    | 650870  |     | Screw, 1/4-28 x 1-11/16"                                    |
|                                                                       | 26756   |     | * Gasket, Carburetor                                        |
|                                                                       | 28820   |     | Screw, 10-32 x 1/2"                                         |
|                                                                       | 35349   |     | Ground Wire                                                 |
|                                                                       | 730127  |     | Air Cleaner Ass'y. (Incl.76,76A,90A,91A,92,93,94, &         |
| 100                                                                   | 130121  |     |                                                             |
|                                                                       |         |     | 221A)(Use as required)                                      |
| 105                                                                   | 30590A  |     | Washer, Flat                                                |
|                                                                       | 30574   |     | Shaft, Mechanical governor                                  |
|                                                                       | 30591   |     | Gear Assy.,Governor (Incl. 105)                             |
|                                                                       |         |     |                                                             |
|                                                                       | 30588A  |     | Spool Governor                                              |
|                                                                       | 29193   |     | Ring, Retaining                                             |
|                                                                       | 650751  |     | Screw, 1/4-20 x 7/16"                                       |
| 115                                                                   | 410144B |     | Fuel Cap (Std.)(Wh.Plastic)(1-1/2" I. D.)                   |
| 115                                                                   | 33032   |     | Fuel Cap (Red Plastic)(1-3/16" I.D.) (Spurt resistant, Low  |
|                                                                       |         |     | profile)                                                    |
| 445                                                                   | 24240   |     |                                                             |
| 115                                                                   | 34210   |     | Fuel Cap (Red Plastic)(1-3/16" I.D.) (Spurt resistant, High |
|                                                                       |         |     | profile)                                                    |
| 118                                                                   | 29774   |     | Line, Fuel (Braided 8.25")                                  |
|                                                                       | 30795   |     | Line, Fuel (Braided 16")                                    |
|                                                                       |         |     |                                                             |
|                                                                       | 30962   |     | Line, Fuel (Braided 32")                                    |
|                                                                       | 28819   |     | Spring, Fuel line (Use as required)                         |
|                                                                       | 29745   |     | Extension, Blower housing                                   |
|                                                                       | 650128  |     | Screw, 10-24 x 1/2"                                         |
|                                                                       | 26460   |     | Clamp, Fuel line (Use as required)                          |
| 129                                                                   | 650489  |     | Screw, 1/4-20 x 5/8"                                        |
| 130                                                                   | 610118  |     | Cover, Spark plug                                           |
|                                                                       | 32180C  |     | Line, Primer                                                |
|                                                                       | 33670A  |     | * Gasket, Muffler                                           |
|                                                                       |         |     |                                                             |
|                                                                       |         |     |                                                             |
|                                                                       |         |     |                                                             |
|                                                                       |         |     |                                                             |
|                                                                       |         |     | •                                                           |
| 141                                                                   | 34622A  |     | Muffler                                                     |
| 181                                                                   | 33356   |     | Terminal, Ground                                            |
|                                                                       | 28545   |     | •                                                           |
|                                                                       |         |     |                                                             |
|                                                                       |         |     |                                                             |
|                                                                       |         |     | •                                                           |
|                                                                       |         |     |                                                             |
|                                                                       |         |     |                                                             |
| 204                                                                   | 650139  |     | Screw, 8-32 x 1/2" (Use as required)                        |
| 140<br>140C<br>140D<br>141<br>181<br>182<br>183<br>196A<br>197<br>201 | 33356   |     |                                                             |

## HS50-67187C Engine Parts List #1

\_\_\_\_\_

| Ref # | Part Number | Qty | Description                                                                                                                                                                                                                                                |
|-------|-------------|-----|------------------------------------------------------------------------------------------------------------------------------------------------------------------------------------------------------------------------------------------------------------|
| 204   | 650152      |     | Screw, 8-32 x 3/8" (Use as required)                                                                                                                                                                                                                       |
| 204   | 30200       |     | Screw, 10-24 9/16" (Use as required)                                                                                                                                                                                                                       |
| 205   | 30322       |     | Nut & Lockwasher (Use as required)                                                                                                                                                                                                                         |
| 213   | 650815      |     | Washer, Belleville                                                                                                                                                                                                                                         |
| 214   | 650607      |     | Nut, Flywheel                                                                                                                                                                                                                                              |
| 217   | 33668       |     | Screen, Starter                                                                                                                                                                                                                                            |
| 218   | 33667       |     | Cup, Starter                                                                                                                                                                                                                                               |
| 221   | 34080       |     | Spacer, Flywheel key                                                                                                                                                                                                                                       |
| 222   | 650872      |     | Stud, Solid State Assy.                                                                                                                                                                                                                                    |
| 240   | 34346       |     | Decal. Instruction                                                                                                                                                                                                                                         |
|       | 631021      |     | Inlet Needle, Seat & Clip Assy.                                                                                                                                                                                                                            |
| 244   | 632148      |     | Carburetor (Incl. 87) (Refer to Division 5, Section A, page 170 for breakdown)                                                                                                                                                                             |
| 245   | 610942A     |     | Magneto NOTE: The complete magneto is not available as<br>an assembly. The magneto number is shown for reference<br>purposes only. Order component partsindividually, as shown<br>in partslist. (Refer to Division 5, Section B, page 35 for<br>breakdown) |
| 246   | 590473      |     | Rewind Starter (Refer to Division 5, Section C, page 29 for breakdown)                                                                                                                                                                                     |
| 249   | 33683B      |     | * Gasket Set (Incl. items marked *)                                                                                                                                                                                                                        |