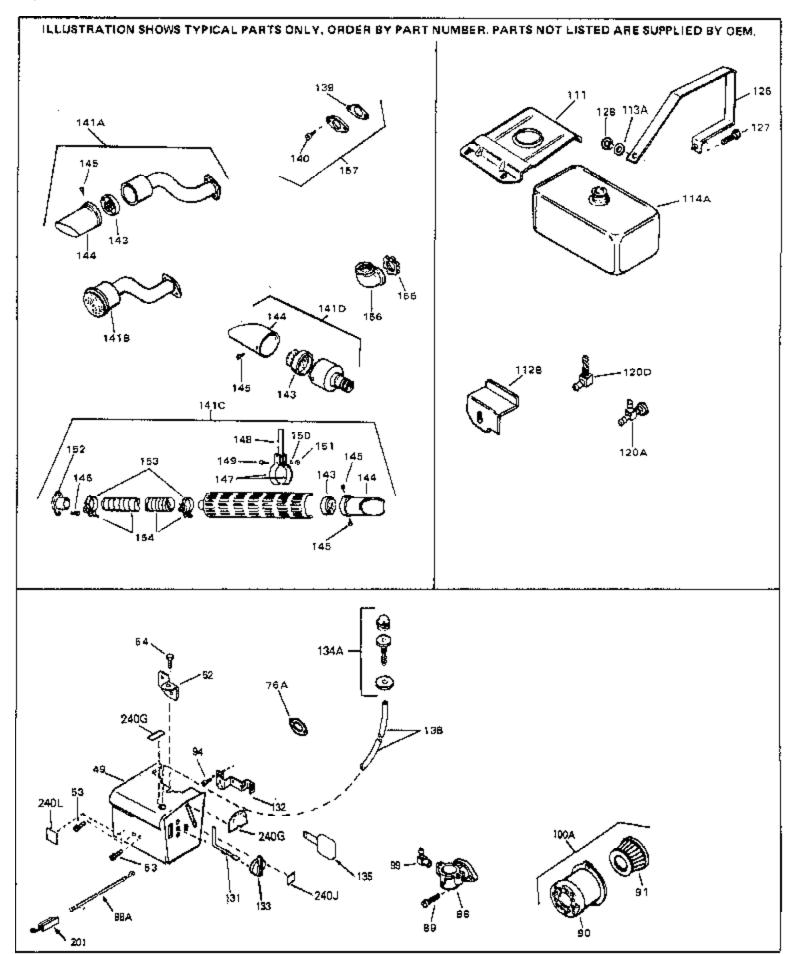

| Ref # | Part Number | Qty Description                                                                                                                                                                                                                                            |
|-------|-------------|------------------------------------------------------------------------------------------------------------------------------------------------------------------------------------------------------------------------------------------------------------|
| 13    | 33876       | Gasket, Stator                                                                                                                                                                                                                                             |
| 94    | 28820       | Screw, 10-32 x 1/2"                                                                                                                                                                                                                                        |
| 100A  | 730164      | Air Cleaner Ass'y. (Incl. 76, 90, 91, 92, 93, 94, & 221B) (Use as required)                                                                                                                                                                                |
| 134A  | 570629A     | Primer Assy.                                                                                                                                                                                                                                               |
| 138   | 32180C      | Line, Primer                                                                                                                                                                                                                                               |
| 139   | 33670A      | * Gasket, Muffler                                                                                                                                                                                                                                          |
| 140   | 650774      | Screw, 1/4-20 x 2-3/8"                                                                                                                                                                                                                                     |
| 140   | 30063       | Screw, 1/4-20 x 1/2" (Use as required )                                                                                                                                                                                                                    |
| 141D  | 391026      | Muffler (Incl. 143, 144 & 145) (This spark arrester mufflercan be used on any model.)                                                                                                                                                                      |
| 157   | 730165      | Muff.Adapter Kit (Incl.139,140)(As re quired)                                                                                                                                                                                                              |
| 201   | 610973      | Terminal Assy. (Use as required)                                                                                                                                                                                                                           |
| 245   | 610942A     | Magneto NOTE: The complete magneto is not available as<br>an assembly. The magneto number is shown for reference<br>purposes only. Order component partsindividually, as shown<br>in partslist. (Refer to Division 5, Section B, page 35 for<br>breakdown) |