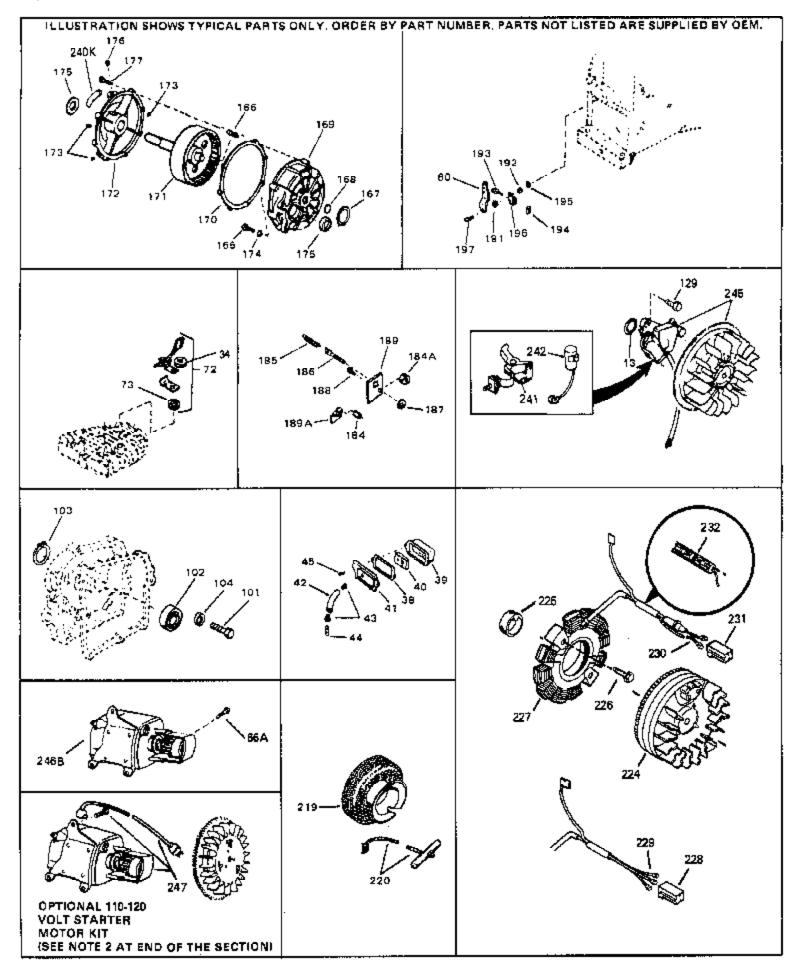

HS50-67187C Engine Parts List #3

| Ref # | Part Number Qty | Description                                                                                                                                                                                                                                                                                                                |
|-------|-----------------|----------------------------------------------------------------------------------------------------------------------------------------------------------------------------------------------------------------------------------------------------------------------------------------------------------------------------|
| 13    | 33876           | Gasket, Stator                                                                                                                                                                                                                                                                                                             |
| 34    | 26073           | Washer (Not used on late production)                                                                                                                                                                                                                                                                                       |
| 34    | 650691          | Washer (Use as required)                                                                                                                                                                                                                                                                                                   |
| 38    | 31619A          | * Gasket, Breather                                                                                                                                                                                                                                                                                                         |
| 40    | 31410           | Element, Breather                                                                                                                                                                                                                                                                                                          |
| 45    | 650128          | Screw, 10-24 x 1/2"                                                                                                                                                                                                                                                                                                        |
| 184   | 33450           | Nut, Hex                                                                                                                                                                                                                                                                                                                   |
| 185   | 30342           | Spring Extension                                                                                                                                                                                                                                                                                                           |
| 186   | 30845A          | Bolt, Governor spring adj.                                                                                                                                                                                                                                                                                                 |
| 187   | 650518          | Washer, Lock                                                                                                                                                                                                                                                                                                               |
| 188   | 30200           | Screw, 10-24 x 9/16"                                                                                                                                                                                                                                                                                                       |
| 189   | 30846           | Bracket, Governor adj. bolt                                                                                                                                                                                                                                                                                                |
| 197   | 650548          | Screw, 8-32 x 5/16"                                                                                                                                                                                                                                                                                                        |
| 219   | 34788           | Pulley, Starter rope                                                                                                                                                                                                                                                                                                       |
| 225   | 35189           | Spacer, Coil Assy.                                                                                                                                                                                                                                                                                                         |
| 241   | 30547A          | Contact Assy., Breaker                                                                                                                                                                                                                                                                                                     |
| 242   | 30548B          | Condenser                                                                                                                                                                                                                                                                                                                  |
| 245   | 610942A         | Magneto NOTE: The complete magneto is not available as<br>an assembly. The magneto number is shown for reference<br>purposes only. Order component partsindividually, as shown<br>in partslist. (Refer to Division 5, Section B, page 35 for<br>breakdown)                                                                 |
| 247   | 33290D          | Starter Motor Kit (110-120 Volt) This 110-120 volt starter<br>motor kit may have been added to this engine. It can be<br>added only if cylinder hasdrilled and tapped starter mounting<br>bosses and a ring gear flywheel. Refer to service number<br>stamped on end cap of motor, or on decal, for identification.<br>Ref |