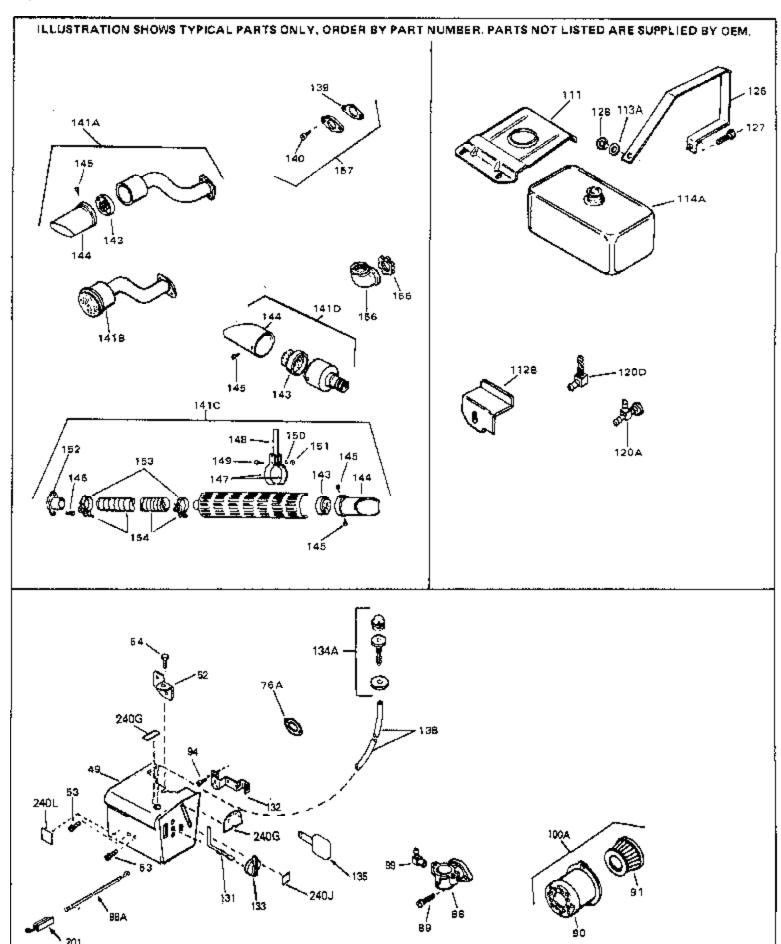

| Ref #                             | Part Number                                                     | Qty | Description                                                                                                                                                                                                                                                                                                                                                                            |
|-----------------------------------|-----------------------------------------------------------------|-----|----------------------------------------------------------------------------------------------------------------------------------------------------------------------------------------------------------------------------------------------------------------------------------------------------------------------------------------------------------------------------------------|
| 90<br>91<br>94                    | 33876<br>31715<br>30727<br>28820<br>730164                      |     | Gasket, Stator Body, Air cleaner Element, Air cleaner Screw, 10-32 x 1/2" Air Cleaner Ass'y. (Incl. 76, 90, 91, 92, 93, 94, & 221B) (Use as required)                                                                                                                                                                                                                                  |
| 112B<br>139<br>140<br>140<br>141A | 28371B<br>34182<br>33670A<br>650561<br>30063<br>33699<br>391026 |     | Fuel Tank Bracket Fuel Tank Bracket * Gasket, Muffler Screw, 1/4-20 x 5/8" Screw, 1/4-20 x 1/2" (Use as required ) Muffler (Spark Arresting)(In.143,144, 145) Muffler (Incl. 143, 144 & 145) (This spark arrester mufflercan be used on any model.)                                                                                                                                    |
| 144<br>145<br>157<br>201          | 33323<br>33700<br>650578<br>730165<br>610973<br>611025          |     | Screen, Muffler Cover & Tube, Muffler Screw, 8-18 x 3/8" Muff.Adapter Kit (Incl.139,140)(As re quired) Terminal Assy. (Use as required) Magneto NOTE: The complete magneto is not available as an assembly. The magneto number is shown for reference purposes only. Order component partsindividually, as shown in partslist. (Refer to Division 5, Section B, page 39 for breakdown) |