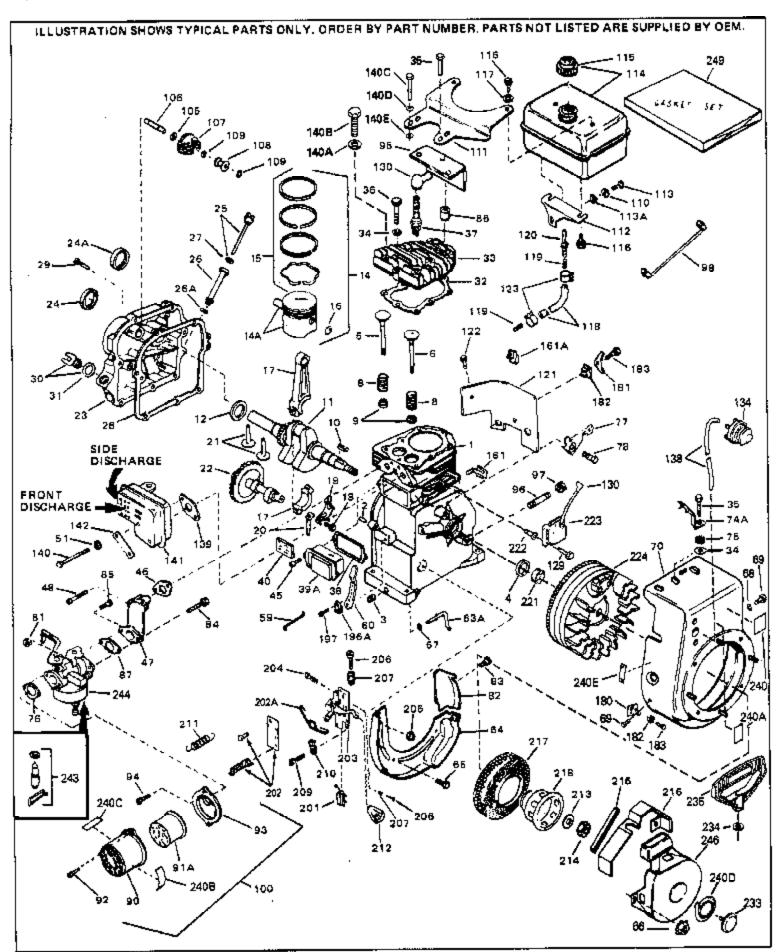

|     | Part Number      | Qty | Description                                        |
|-----|------------------|-----|----------------------------------------------------|
|     | 33674B           |     | Cylinder (Incl. 2, 3 & 4) (2-13/16" B ore)         |
| 2   | 26727            |     | Pin, Dowel                                         |
| 3   | 27642            |     | Oil Drain Plug                                     |
| 3   | 28582            |     | Oil Drain Plug                                     |
| 4   | 32600            |     | Seal, Oil                                          |
|     | 32644A           |     | Intake Valve (Std.) (Incl. 9)                      |
|     | 32645A           |     | Intake Valve (1/32" OS) (Incl. 9)                  |
|     | 29313C           |     | Exhaust Valve (Std.) (Incl. 9)                     |
|     | 29315C           |     | Exhaust Valve (1/32" OS) (Incl. 9)                 |
|     | 31672            |     | Spring, Valve                                      |
|     | 31673            |     | Cap, Lower valve spring                            |
|     |                  |     |                                                    |
|     | 610961           |     | Key Flywheel                                       |
|     | 34728            |     | Crankshaft (Incl. 24)                              |
|     | 33876            |     | Gasket, Stator                                     |
|     | 33562B           |     | Piston & Pin Ass'y.(Std.)(Incl.16)(2- 13/16")      |
|     | 33563B           |     | Piston & Pin Ass'y. (.010" OS) (Incl. 16)          |
| 14A | 33564B           |     | Piston & Pin Ass'y. (.020" OS) (Incl. 16)          |
| 14  | 34535            |     | Piston, Pin & Ring Set (Std.) (2-13/1 6" Bore)     |
| 14  | 34536            |     | Piston, Pin & Ring Set (.010" OS)                  |
| 14  | 34537            |     | Piston, Pin & Ring Set (.020" OS)                  |
| 15  | 33567            |     | Ring Set (Std.) (2-13/16" Bore)                    |
|     | 33568            |     | Ring Set (.010" OS)                                |
|     | 33569            |     | Ring Set (.020" OS)                                |
|     | 20381            |     | Ring, Piston pin retaining                         |
|     | 32875            |     | Rod Assy., Connecting (Incl. 18 & 20)              |
|     | 32610A           |     | Bolt, Connecting Rod                               |
|     | 32654            |     | Dipper, Oil                                        |
|     | 27241            |     | Lifter, Valve                                      |
|     |                  |     | ·                                                  |
|     | 33158<br>30755D  |     | Camshaft                                           |
|     | 30756B           |     | Cover, Cylinder (Incl. 24, 30, 31 & 1 06)          |
|     | 28540            |     | Seal, Oil                                          |
|     | 27677A           |     | * Gasket, Cylinder cover                           |
|     | 650451           |     | Screw, 1/4-20 x 1" (Use as required)               |
|     | 650488           |     | Screw, 1/4-20 x 1-1/4" (Use as requir ed)          |
|     | 27625            |     | Plug, Oil filler (Incl. 31)                        |
| 31  | 29673            |     | * Gasket, Oil fill plug                            |
| 32  | 33554A           |     | Gasket, Cylinder head                              |
| 33  | 33016A           |     | Head, Cylinder(Incl. 35)                           |
| 34  | 26073            |     | Washer (Not used on late production)               |
| 34  | 650691           |     | Washer (Use as required)                           |
| 35  | 650694A          |     | Screw, 5/16-18 x 2" (Use as required)              |
|     | 650818           |     | Screw, 5/16-18 x 1-1/2" (Use as required)          |
|     | 650865           |     | Screw, 5/16-18 x 2" (Use as required)              |
|     | 6021A            |     | Screw, 5/16-18 x 1-1/2" (As req;not w /650691)     |
|     | 33636            |     | Resistor Spark Plug (RJ-8C)                        |
|     | 31619A           |     | * Gasket, Breather                                 |
|     | 31337A           |     | Breather Ass'y. (Incl. 38 & 40)                    |
|     | 31410            |     | Element, Breather                                  |
|     |                  |     | ·                                                  |
|     | 650128<br>33673A |     | Screw, 10-24 x 1/2"  * Cooket Inteks (1/22" thick) |
|     | 33673A           |     | * Gasket, Intake (1/32" thick)                     |
|     | 30646            |     | Screw, 1/4-20 x 1-3/8"                             |
|     | 32698            |     | Link, Governor-to-throttle                         |
|     | 31510            |     | Lever, Governor                                    |
|     | 31334            |     | Rod, Governor (Incl. 67)                           |
|     | 33342            |     | Baffle, Blower housing                             |
|     | 650561           |     | Screw, 1/4-20 x 5/8"                               |
|     | 29752            |     | Nut & Lockwasher Assy., 1/4-28 (As re quired)      |
| 66  |                  |     | Pop Rivet (Purchase locally)(Use as r equired)     |
|     |                  |     |                                                    |

| Ref # | Part Number | Qty | Description                                                 |
|-------|-------------|-----|-------------------------------------------------------------|
|       | 28277       | ٠., | Washer, Flat                                                |
|       | 650168      |     | Washer, Flat                                                |
|       | 29212       |     | Screw, 1/4-28 x 7/16"                                       |
|       | 33663C      |     | Blower Housing (For electric starter) NOTE: In original     |
| 70    | 300000      |     | production some starters are riveted to the blower housing. |
|       |             |     | Replacement housing has threaded studs. Order four nuts     |
|       |             |     | (29752) for remounting of starter.                          |
|       |             |     | (29752) for remounting or starter.                          |
| 74A   | 30747       |     | Clip, Spark plug shorting                                   |
| 75    | 650890      |     | Lockwasher                                                  |
| 76    | 27272A      |     | * Gasket, Air cleaner                                       |
| 77    | 34212       |     | Bracket, Holddown                                           |
| 78    | 30200       |     | Screw, 10-24 x 9/16"                                        |
| 81    | 29752       |     | Nut & Lockwasher Assy., 1/4-28                              |
| 82    | 33341       |     | Extension, Baffle                                           |
| 83    | 650701      |     | Screw, 8-18 x 7/16"                                         |
| 84    | 6201        |     | Screw, 1/4-28 x 7/8"                                        |
| 85    | 650870      |     | Screw, 1/4-28 x 1-11/16"                                    |
| 86    | 28212       |     | Spacer                                                      |
| 87    | 26756       |     | * Gasket, Carburetor                                        |
| 90    | 31715       |     | Body, Air cleaner                                           |
| 92    | 650152      |     | Screw, 8-32 x 3/8"                                          |
| 93    | 31691       |     | Bracket, Air cleaner                                        |
| 94    | 28820       |     | Screw, 10-32 x 1/2"                                         |
| 98    | 35349       |     | Ground Wire                                                 |
| 100   | 730127      |     | Air Cleaner Ass'y. (Incl.76,76A,90A,91A,92,93,94, &         |
|       |             |     | 221A)(Use as required)                                      |
| 102   | 28458       |     | Bearing, Ball                                               |
|       | 30590A      |     | Washer, Flat                                                |
|       | 30574       |     | Shaft, Mechanical governor                                  |
|       | 30591       |     | Gear Assy.,Governor (Incl. 105)                             |
|       | 30588A      |     | Spool Governor                                              |
|       | 29193       |     | Ring, Retaining                                             |
|       | 28371B      |     | Fuel Tank Bracket                                           |
|       | 650561      |     | Screw, 1/4-20 x 5/8"                                        |
|       | 34711       |     | Fuel Tank (Incl. 115 & 123)                                 |
|       | 410144B     |     | Fuel Cap (Std.)(Wh.Plastic)(1-1/2" I. D.)                   |
|       | 33032       |     | Fuel Cap (Red Plastic)(1-3/16" I.D.) (Spurt resistant, Low  |
|       | 5555_       |     | profile)                                                    |
| 115   | 34210       |     | Fuel Cap (Red Plastic)(1-3/16" I.D.) (Spurt resistant, High |
| 113   | 34210       |     | profile)                                                    |
| 440   | 050005      |     | •                                                           |
|       | 650665      |     | Screw, 1/4-15 x 7/8"                                        |
|       | 30795       |     | Line, Fuel (Braided 16")                                    |
|       | 30962       |     | Line, Fuel (Braided 32")                                    |
|       | 29774       |     | Line, Fuel (Braided 8.25")                                  |
|       | 28819       |     | Spring, Fuel line (Use as required)                         |
|       | 29745       |     | Extension, Blower housing                                   |
|       | 650128      |     | Screw, 10-24 x 1/2"                                         |
|       | 26460       |     | Clamp, Fuel line (Use as required)                          |
|       | 650489      |     | Screw, 1/4-20 x 5/8"                                        |
|       | 27276       |     | Cover, Spark plug                                           |
|       | 33670A      |     | * Gasket, Muffler                                           |
|       | 650561      |     | Screw, 1/4-20 x 5/8"                                        |
|       | 30063       |     | Screw, 1/4-20 x 1/2" (Use as required )                     |
|       | 650628A     |     | 5/16-18 x 2-3/8"                                            |
|       | 26073       |     | Washer, flat                                                |
| 181   | 33356       |     | Terminal, Ground                                            |

| Ref # | Part Number | Otv | Description                                                                                                                                                                                                                                    |
|-------|-------------|-----|------------------------------------------------------------------------------------------------------------------------------------------------------------------------------------------------------------------------------------------------|
|       | 28545       | Qıy | Grommet, Plastic                                                                                                                                                                                                                               |
|       | 650760      |     | Screw, 8-32 x 3/8"                                                                                                                                                                                                                             |
|       | 650548      |     | Screw, 8-32 x 5/16"                                                                                                                                                                                                                            |
|       | 610973      |     | Terminal Assy. (Use as required)                                                                                                                                                                                                               |
|       | 34653       |     |                                                                                                                                                                                                                                                |
|       |             |     | Spring, Extension (.290 diameter)                                                                                                                                                                                                              |
|       | 34654       |     | Spring, Extension (.190 diameter)                                                                                                                                                                                                              |
| 203   | 34652       |     | Control Bracket (Incl.206,207,209,210 ,211) NOTE: In original production the speed control assembly is riveted to the blower housing baffle. Replacement speed control assembly may include screws (Ref #204) and nuts (Ref                    |
|       |             |     | #205) for mounting, otherwise use pop rivets which can be purchased locally.                                                                                                                                                                   |
| 204   | 650139      |     | Screw, 8-32 x 1/2" (Use as required)                                                                                                                                                                                                           |
| 204   | 650152      |     | Screw, 8-32 x 3/8" (Use as required)                                                                                                                                                                                                           |
| 204   | 30200       |     | Screw, 10-24 9/16" (Use as required)                                                                                                                                                                                                           |
|       | 30322       |     | Nut & Lockwasher (Use as required)                                                                                                                                                                                                             |
|       | 650688      |     | Screw, 10-32 x 1" (Used on early prod uction)                                                                                                                                                                                                  |
|       | 650549      |     | Screw, 5-40 x 7/16" (Used on late pro duction)                                                                                                                                                                                                 |
|       | 32924       |     | Compression Spring (Used on early pro duction)                                                                                                                                                                                                 |
|       | 31342       |     | Compression Spring (Used on late prod uction)                                                                                                                                                                                                  |
|       | 28942       |     | Screw, 10-32 x 3/8"                                                                                                                                                                                                                            |
|       | 27793       |     | Clip, Conduit                                                                                                                                                                                                                                  |
|       | 31426       |     |                                                                                                                                                                                                                                                |
|       | 650815      |     | Spring, Extension                                                                                                                                                                                                                              |
|       |             |     | Washer, Belleville                                                                                                                                                                                                                             |
|       | 650816      |     | Nut, Flywheel                                                                                                                                                                                                                                  |
|       | 33668       |     | Screen, Starter                                                                                                                                                                                                                                |
|       | 34694       |     | Cup, Starter                                                                                                                                                                                                                                   |
|       | 34080       |     | Spacer, Flywheel key                                                                                                                                                                                                                           |
|       | 650872      |     | Stud, Solid State Assy.                                                                                                                                                                                                                        |
|       | 34346       |     | Decal. Instruction                                                                                                                                                                                                                             |
|       | 631021      |     | Inlet Needle, Seat & Clip Assy.                                                                                                                                                                                                                |
| 244   | 631702      |     | Carburetor (Incl. 87) (Refer to Division 5, Section A, page 114 for breakdown)                                                                                                                                                                 |
| 245   | 611025      |     | Magneto NOTE: The complete magneto is not available as an assembly. The magneto number is shown for reference purposes only. Order component partsindividually, as shown in partslist. (Refer to Division 5, Section B, page 39 for breakdown) |
| 246   | 590420A     |     | Rewind Starter NOTE: In original production some starters are riveted to the blowerhousing. Replacement housing has threaded studs. Order four nuts (29752) for remounting of starter. (Refer to Division 5, Section C, page 25 for breakdown) |
| 249   | 33683B      |     | * Gasket Set (Incl. items marked *)                                                                                                                                                                                                            |