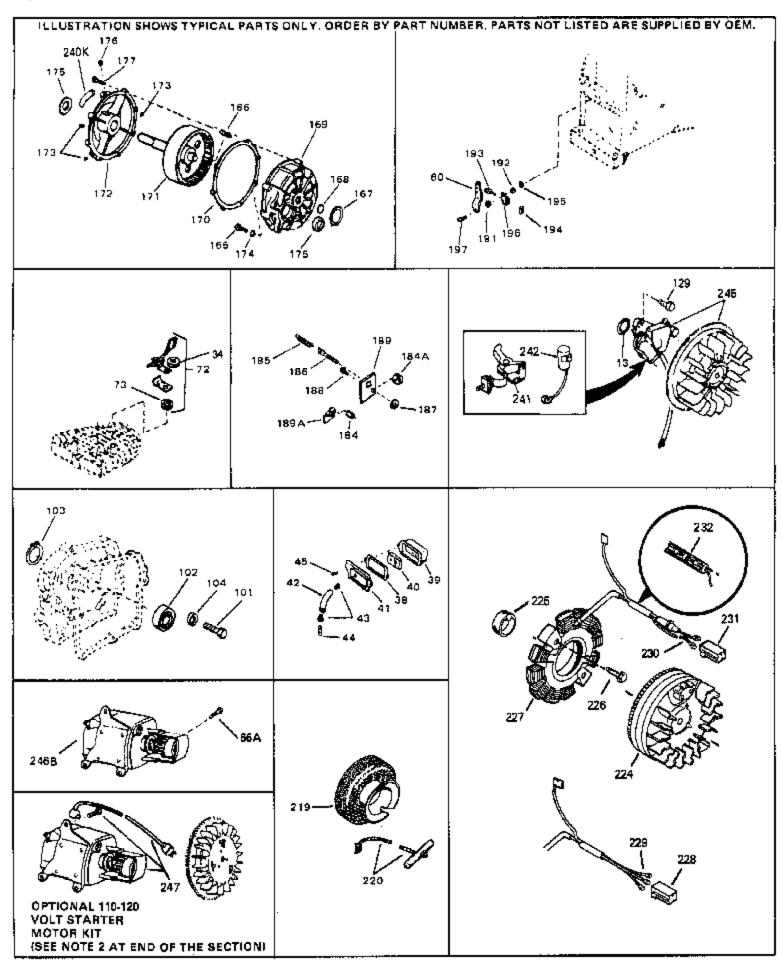

| Ref # | Part Number | Qty | Description                                                                                                                                                                                                                                                                                                 |
|-------|-------------|-----|-------------------------------------------------------------------------------------------------------------------------------------------------------------------------------------------------------------------------------------------------------------------------------------------------------------|
| 13    | 33876       | •   | Gasket, Stator                                                                                                                                                                                                                                                                                              |
| 34    | 26073       |     | Washer (Not used on late production)                                                                                                                                                                                                                                                                        |
| 34    | 650691      |     | Washer (Use as required)                                                                                                                                                                                                                                                                                    |
| 38    | 31619A      |     | * Gasket, Breather                                                                                                                                                                                                                                                                                          |
| 40    | 31410       |     | Element, Breather                                                                                                                                                                                                                                                                                           |
| 45    | 650128      |     | Screw, 10-24 x 1/2"                                                                                                                                                                                                                                                                                         |
| 101   | 30200       |     | Screw, 10-24 x 9/16"                                                                                                                                                                                                                                                                                        |
| 102   | 28458       |     | Bearing, Ball                                                                                                                                                                                                                                                                                               |
| 103   | 28539       |     | Ring, Retaining                                                                                                                                                                                                                                                                                             |
| 104   | 28537       |     | Washer, Flat                                                                                                                                                                                                                                                                                                |
|       | 29918       |     | Washer, Lock, #8                                                                                                                                                                                                                                                                                            |
|       | 30322       |     | Nut & Lockwasher, 8-32                                                                                                                                                                                                                                                                                      |
|       | 29826       |     | Screw, 10-32 x 3/4"                                                                                                                                                                                                                                                                                         |
|       | 29216       |     | Nut, Square, 10-32                                                                                                                                                                                                                                                                                          |
|       | 29642       |     | Ring, Retaining                                                                                                                                                                                                                                                                                             |
|       | 29916       |     | Clamp, Governor lever                                                                                                                                                                                                                                                                                       |
|       | 650548      |     | Screw, 8-32 x 5/16"                                                                                                                                                                                                                                                                                         |
|       | 34788       |     | Pulley, Starter rope                                                                                                                                                                                                                                                                                        |
|       | 35189       |     | Spacer, Coil Assy.                                                                                                                                                                                                                                                                                          |
|       | 30547A      |     | Contact Assy., Breaker                                                                                                                                                                                                                                                                                      |
|       | 30548B      |     | Condenser                                                                                                                                                                                                                                                                                                   |
| 245   | 611025      |     | Magneto NOTE: The complete magneto is not available as an assembly. The magneto number is shown for reference purposes only. Order component partsindividually, as shown in partslist. (Refer to Division 5, Section B, page 39 for breakdown)                                                              |
| 247   | 33290D      |     | Starter Motor Kit (110-120 Volt) This 110-120 volt starter motor kit may have been added to this engine. It can be added only if cylinder hasdrilled and tapped starter mounting bosses and a ring gear flywheel. Refer to service number stamped on end cap of motor, or on decal, for identification. Ref |