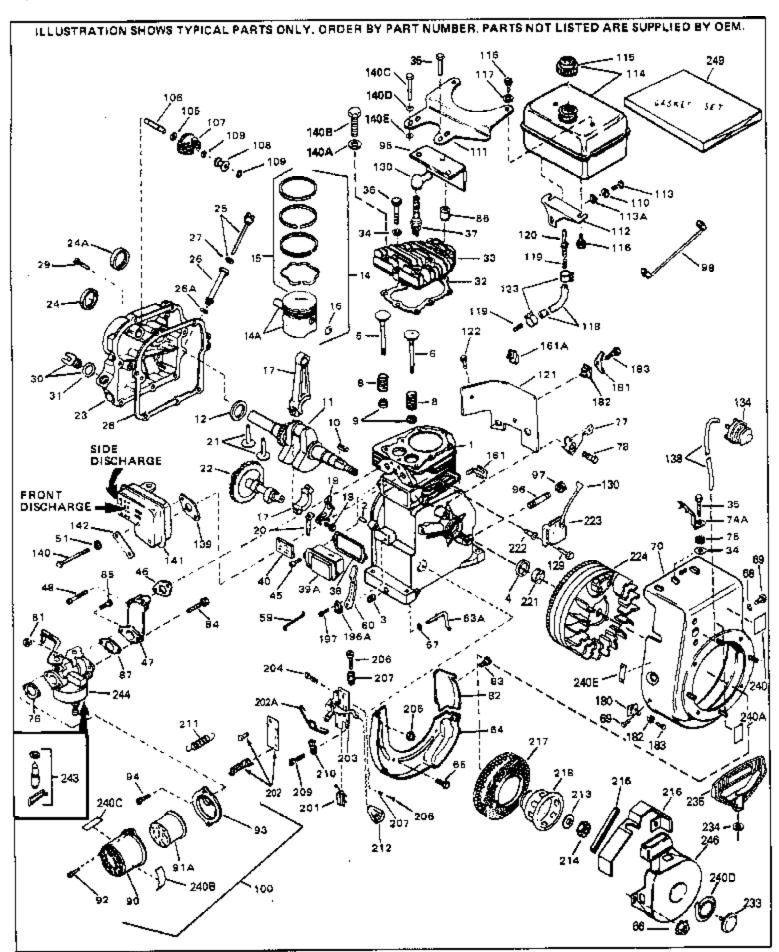

| Ref # Part         | Number Qty I    | Description                                        |
|--------------------|-----------------|----------------------------------------------------|
| 1 3367             | 74B (           | Cylinder (Incl. 2, 3 & 4) (2-13/16" B ore)         |
| 2 2672             | 27              | Pin, Dowel                                         |
| 3 2764             | 42              | Oil Drain Plug                                     |
| 4 3260             | 00              | Seal, Oil                                          |
| 5 3264             | <del>14</del> A | Intake Valve (Std.) (Incl. 9)                      |
| 5 3264             | 45A             | Intake Valve (1/32" OS) (Incl. 9)                  |
| 6 2931             | 13C             | Exhaust Valve (Std.) (Incl. 9)                     |
| 6 2931             | 15C             | Exhaust Valve (1/32" OS) (Incl. 9)                 |
| 8 3167             | 72              | Spring, Valve                                      |
| 9 3167             | 73              | Cap, Lower valve spring                            |
| 10 6109            | 951 I           | Key, Flywheel                                      |
| 11 3367            | <i>7</i> 7A     | Crankshaft                                         |
| 12 3232            | 23              | Washer, Thrust                                     |
| 13 3387            | 76              | Gasket, Stator                                     |
| 14A 3356           | 52B             | Piston & Pin Ass'y.(Std.)(Incl.16)(2- 13/16")      |
| 14A 3356           | 53B             | Piston & Pin Ass'y. (.010" OS) (Incl. 16)          |
| 14A 3356           | 64B             | Piston & Pin Ass'y. (.020" OS) (Incl. 16)          |
| 14 3453            | 35 I            | Piston, Pin & Ring Set (Std.) (2-13/1 6" Bore)     |
| 14 3453            |                 | Piston, Pin & Ring Set (.010" OS)                  |
| 14 3453            | 37 I            | Piston, Pin & Ring Set (.020" OS)                  |
| 15 3356            |                 | Ring Set (Std.) (2-13/16" Bore)                    |
| 15 3356            |                 | Ring Set (.010" OS)                                |
| 15 3356            |                 | Ring Set (.020" OS)                                |
| 16 2038            |                 | Ring, Piston pin retaining                         |
| 17 3287            |                 | Rod Assy., Connecting (Incl. 18 & 20)              |
| 18 3261            |                 | Bolt, Connecting Rod                               |
| 20 3265            |                 | Dipper, Oil                                        |
| 21 2724            |                 | Lifter, Valve                                      |
| 22 3369            |                 | Camshaft (Extended)                                |
| 23 3276            |                 | Cover, Cylinder (Incl. 24, 24A, 30, 3 1 & 106)     |
| 24A 3031           |                 | Seal, Oil                                          |
| 24 2789            |                 | Seal, Oil                                          |
| 28 2767            |                 | * Gasket, Cylinder cover                           |
| 29 6504            |                 | Screw, 1/4-20 x 1" (Use as required)               |
| 29 6504            |                 | Screw, 1/4-20 x 1-1/4" (Use as requir ed)          |
| 30 2762            |                 | Plug, Oil filler (Incl. 31)                        |
| 31 2967            |                 | * Gasket, Oil fill plug                            |
| 32 3355            |                 | Gasket, Cylinder head                              |
| 33 3301            |                 | Head, Cylinder(Incl. 35)                           |
| 34 2607            |                 | Washer (Not used on late production)               |
| 34 6506            |                 | Washer (Use as required)                           |
| 35 6506<br>35 6508 |                 | Screw, 5/16-18 x 2" (Use as required)              |
| 35 6508<br>35 6508 |                 | Screw, 5/16-18 x 1-1/2" (Use as required)          |
| 35 6508            |                 | Screw, 5/16-18 x 2" (Use as required)              |
| 36 6021            |                 | Screw, 5/16-18 x 1-1/2" (As req;not w /650691)     |
| 37 3363            |                 | Resistor Spark Plug (RJ-8C)                        |
| 38 3161            |                 | * Gasket, Breather                                 |
| 39A 3133           |                 | Breather Ass'y. (Incl. 38 & 40)                    |
| 40 3141            |                 | Element, Breather                                  |
| 45 6501<br>46 3367 |                 | Screw, 10-24 x 1/2"  * Cocket Intake (1/22" thick) |
| 47 3369            |                 | * Gasket, Intake (1/32" thick)                     |
| 47 3369<br>48 6506 |                 | Pipe, Intake<br>Screw 1/4-20 x 1-19/32"            |
| 46 6306<br>59 3269 |                 | Screw, 1/4-20 x 1-19/32"                           |
| 59 3269<br>60 3287 |                 | Link, Governor-to-throttle<br>Lever, Governor      |
| 63A 3133           |                 | •                                                  |
| 64 3334            |                 | Rod, Governor (Incl. 67) Baffle, Blower housing    |
| 65 6505            |                 | Screw, 1/4-20 x 5/8"                               |
| 00 0000            |                 | OOIOW, 1/T-20 A O/O                                |

| Dof # | Dort Number           | Description                                                                                |
|-------|-----------------------|--------------------------------------------------------------------------------------------|
|       | Part Number Qty 29752 | Description Nut & Lockwasher Assy., 1/4-28 (As re quired)                                  |
| 66    | 23132                 | Pop Rivet (Purchase locally)(Use as r equired)                                             |
|       | 28277                 | Washer, Flat                                                                               |
|       | 650168                | Washer, Flat                                                                               |
|       | 29212                 | Screw, 1/4-28 x 7/16"                                                                      |
|       | 33663C                | ·                                                                                          |
| 70    | 33003C                | Blower Housing (For electric starter) NOTE: In original                                    |
|       |                       | production some starters are riveted to the blower housing.                                |
|       |                       | Replacement housing has threaded studs. Order four nuts (29752) for remounting of starter. |
|       |                       | (297.52) for remodifiing or starter.                                                       |
| 77    | 34212                 | Bracket, Holddown                                                                          |
| 78    | 30200                 | Screw, 10-24 x 9/16"                                                                       |
| 81    | 29752                 | Nut & Lockwasher Assy., 1/4-28                                                             |
| 82    | 33341                 | Extension, Baffle                                                                          |
|       | 650701                | Screw, 8-18 x 7/16"                                                                        |
| 84    | 6201                  | Screw, 1/4-28 x 7/8"                                                                       |
| 85    | 650870                | Screw, 1/4-28 x 1-11/16"                                                                   |
| 86    | 28212                 | Spacer                                                                                     |
| 87    | 26756                 | * Gasket, Carburetor                                                                       |
| 94    | 28820                 | Screw, 10-32 x 1/2"                                                                        |
| 95    | 33344                 | Baffle, Heat                                                                               |
| 98    | 34241                 | Ground Wire                                                                                |
| 100   | 730127                | Air Cleaner Ass'y. (Incl.76,76A,90A,91A,92,93,94, &                                        |
|       |                       | 221A)(Use as required)                                                                     |
| 105   | 30590A                | Washer, Flat                                                                               |
|       | 30574                 | Shaft, Mechanical governor                                                                 |
|       | 30591                 | Gear Assy.,Governor (Incl. 105)                                                            |
|       | 30588A                | Spool Governor                                                                             |
|       | 29193                 | Ring, Retaining                                                                            |
|       | 34183A                | Fuel Tank Bracket                                                                          |
|       | 650675                | Washer, Flat                                                                               |
|       | 650805                | Screw, 1/4-20 x 11/16"                                                                     |
|       | 34156                 | Fuel Tank (Incl. 115 & 123)                                                                |
| 115   | 410144B               | Fuel Cap (Std.)(Wh.Plastic)(1-1/2" I. D.)                                                  |
|       | 33032                 | Fuel Cap (Red Plastic)(1-3/16" I.D.) (Spurt resistant, Low                                 |
|       |                       | profile)                                                                                   |
| 115   | 34210                 | Fuel Cap (Red Plastic)(1-3/16" I.D.) (Spurt resistant, High                                |
| 113   | 34210                 | profile)                                                                                   |
|       |                       | • ,                                                                                        |
|       | 650665                | Screw, 1/4-15 x 7/8"                                                                       |
|       | 650691                | Washer                                                                                     |
|       | 29774                 | Line, Fuel (Braided 8.25")                                                                 |
|       | 30795                 | Line, Fuel (Braided 16")                                                                   |
|       | 30962                 | Line, Fuel (Braided 32")                                                                   |
|       | 28819                 | Spring, Fuel line (Use as required)                                                        |
|       | 29745                 | Extension, Blower housing                                                                  |
|       | 650128                | Screw, 10-24 x 1/2"                                                                        |
|       | 26460                 | Clamp, Fuel line (Use as required)                                                         |
|       | 650489                | Screw, 1/4-20 x 5/8"                                                                       |
|       | 610118                | Cover, Spark plug                                                                          |
|       | 32180C                | Line, Primer                                                                               |
|       | 33670A                | * Gasket, Muffler                                                                          |
| 140D  |                       | Washer, flat                                                                               |
|       | 650327                | Screw, 1/4-20 x 2-1/2"                                                                     |
|       | 30063                 | Screw, 1/4-20 x 1/2" (Use as required )                                                    |
|       | 650628A               | 5/16-18 x 2-3/8"                                                                           |
|       | 33697A                | Muffler (Front Discharge)                                                                  |
| 180   | 34126                 | Bracket, Grommet mounting                                                                  |

| Ref # | Part Number | Qty | Description                                                     |
|-------|-------------|-----|-----------------------------------------------------------------|
| 182   | 28545       |     | Grommet, Plastic                                                |
| 183   | 650760      |     | Screw, 8-32 x 3/8"                                              |
| 196A  | 31335       |     | Clamp, Governor lever                                           |
| 197   | 650548      |     | Screw, 8-32 x 5/16"                                             |
| 201   | 610973      |     | Terminal Assy. (Use as required)                                |
| 203   | 33879A      |     | Control Brkt(In.201,204,205,206,207,2 09,210)                   |
| 204   | 650139      |     | Screw, 8-32 x 1/2" (Use as required)                            |
| 204   | 650152      |     | Screw, 8-32 x 3/8" (Use as required)                            |
| 204   | 30200       |     | Screw, 10-24 9/16" (Use as required)                            |
| 205   | 30322       |     | Nut & Lockwasher (Use as required)                              |
| 206   | 650688      |     | Screw, 10-32 x 1" (Used on early prod uction)                   |
| 206   | 650549      |     | Screw, 5-40 x 7/16" (Used on late pro duction)                  |
| 207   | 32924       |     | Compression Spring (Used on early pro duction)                  |
|       | 31342       |     | Compression Spring (Used on late prod uction)                   |
| 209   | 28942       |     | Screw, 10-32 x 3/8"                                             |
| 210   | 27793       |     | Clip, Conduit                                                   |
|       | 31426       |     | Spring, Extension                                               |
|       | 650815      |     | Washer, Belleville                                              |
|       | 650607      |     | Nut, Flywheel                                                   |
|       | 32576       |     | Seal, Snow guard                                                |
|       | 31680       |     | Guard, Starter                                                  |
|       | 33668       |     | Screen, Starter                                                 |
|       | 33667       |     | Cup, Starter                                                    |
|       | 34080       |     | Spacer, Flywheel key                                            |
|       | 650872      |     | Stud, Solid State Assy.                                         |
|       | 34346       |     | Decal. Instruction                                              |
|       | 34170       |     | Decal, Instruction                                              |
|       | 631021      |     | Inlet Needle, Seat & Clip Assy.                                 |
| 244   | 632107      |     | Carburetor (Incl. 87) (Refer to Division 5, Section A, page 168 |
|       |             |     | for breakdown)                                                  |
| 245   | 610944A     |     | Magneto NOTE: The complete magneto is not available as          |
|       |             |     | an assembly. The magneto number is shown for reference          |
|       |             |     | purposes only. Order component partsindividually, as shown      |
|       |             |     | in partslist. (Refer to Division 5, Section B, page 35 for      |
|       |             |     | breakdown.                                                      |
| 246   | 590473      |     | Rewind Starter (Refer to Division 5, Section C, page 29 for     |
| 2.0   |             |     | breakdown)                                                      |
| 0.40  | 200000      |     | ,                                                               |
| 249   | 33683B      |     | * Gasket Set (Incl. items marked *)                             |