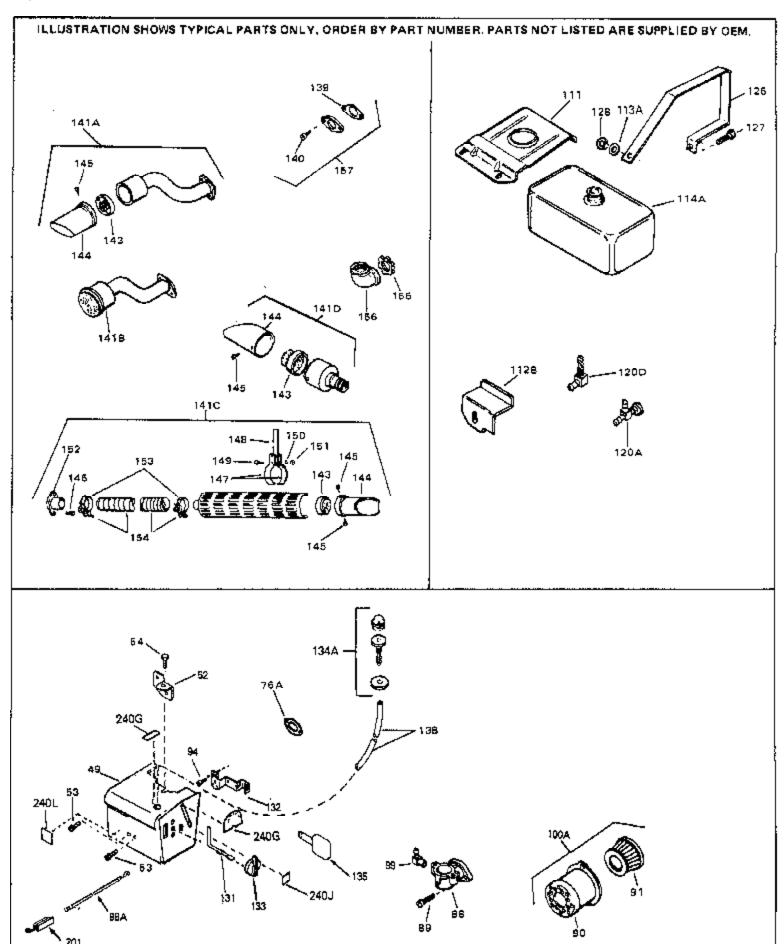

| Ref # | Part Number | Qty | Description                                                                                                                                                                                                                                    |
|-------|-------------|-----|------------------------------------------------------------------------------------------------------------------------------------------------------------------------------------------------------------------------------------------------|
| 13    | 33876       |     | Gasket, Stator                                                                                                                                                                                                                                 |
| 49    | 34134       |     | Cover, Carburetor                                                                                                                                                                                                                              |
| 52    | 33333       |     | Bracket, Carburetor cover                                                                                                                                                                                                                      |
| 53    | 650257      |     | Screw, 8-32 x 5/16"                                                                                                                                                                                                                            |
| 54    | 650732      |     | Screw, 10-24 x 3/8"                                                                                                                                                                                                                            |
| 94    | 28820       |     | Screw, 10-32 x 1/2"                                                                                                                                                                                                                            |
| 100A  | 730164      |     | Air Cleaner Ass'y. (Incl. 76, 90, 91, 92, 93, 94, & 221B) (Use as required)                                                                                                                                                                    |
| 111   | 34183A      |     | Fuel Tank Bracket                                                                                                                                                                                                                              |
|       | 34182       |     | Fuel Tank Bracket                                                                                                                                                                                                                              |
| 113A  | 650675      |     | Washer, Flat                                                                                                                                                                                                                                   |
| 131   | 34582       |     | Rod, Choke                                                                                                                                                                                                                                     |
| 132   | 34583       |     | Bracket, Choke                                                                                                                                                                                                                                 |
| 133   | 35438       |     | Knob, Choke                                                                                                                                                                                                                                    |
| 134A  | 570629A     |     | Primer Assy.                                                                                                                                                                                                                                   |
| 138   | 32180C      |     | Line, Primer                                                                                                                                                                                                                                   |
| 139   | 33670A      |     | * Gasket, Muffler                                                                                                                                                                                                                              |
|       | 650327      |     | Screw, 1/4-20 x 2-1/2"                                                                                                                                                                                                                         |
|       | 30063       |     | Screw, 1/4-20 x 1/2" (Use as required )                                                                                                                                                                                                        |
| 141D  | 391026      |     | Muffler (Incl. 143, 144 & 145) (This spark arrester mufflercan be used on any model.)                                                                                                                                                          |
| 157   | 730165      |     | Muff.Adapter Kit (Incl.139,140)(As re quired)                                                                                                                                                                                                  |
|       | 610973      |     | Terminal Assy. (Use as required)                                                                                                                                                                                                               |
|       | 34414       |     | Decal, Warning                                                                                                                                                                                                                                 |
|       | 34144       |     | Decal, Primer                                                                                                                                                                                                                                  |
|       | 34589       |     | Decal, "Choke "                                                                                                                                                                                                                                |
|       | 610944A     |     | Magneto NOTE: The complete magneto is not available as an assembly. The magneto number is shown for reference purposes only. Order component partsindividually, as shown in partslist. (Refer to Division 5, Section B, page 35 for breakdown. |