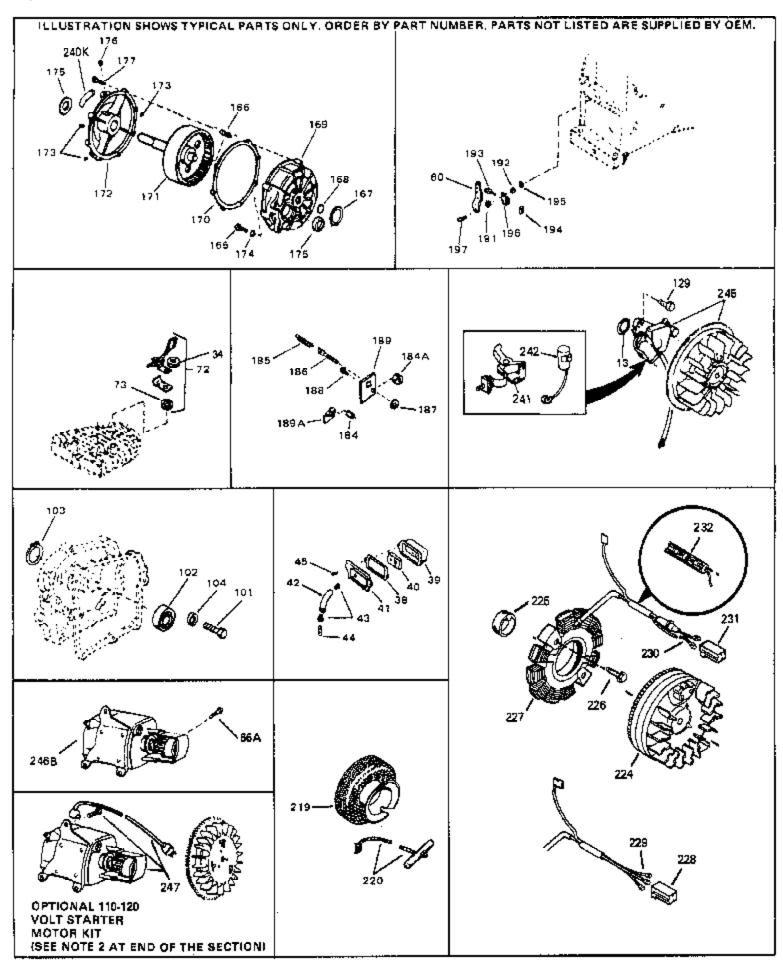

| Ref # | Part Number | Qty | Description                                                                                                                                                                                                                                    |
|-------|-------------|-----|------------------------------------------------------------------------------------------------------------------------------------------------------------------------------------------------------------------------------------------------|
| 197   | 650548      |     | Screw, 8-32 x 5/16"                                                                                                                                                                                                                            |
| 201   | 610973      |     | Terminal Assy. (Use as required)                                                                                                                                                                                                               |
| 203   | 33879A      |     | Control Brkt(In.201,204,205,206,207,2 09,210)                                                                                                                                                                                                  |
| 204   | 650139      |     | Screw, 8-32 x 1/2" (Use as required)                                                                                                                                                                                                           |
| 204   | 650152      |     | Screw, 8-32 x 3/8" (Use as required)                                                                                                                                                                                                           |
| 204   | 30200       |     | Screw, 10-24 9/16" (Use as required)                                                                                                                                                                                                           |
| 205   | 30322       |     | Nut & Lockwasher (Use as required)                                                                                                                                                                                                             |
|       | 650688      |     | Screw, 10-32 x 1" (Used on early prod uction)                                                                                                                                                                                                  |
|       | 650549      |     | Screw, 5-40 x 7/16" (Used on late pro duction)                                                                                                                                                                                                 |
|       | 32924       |     | Compression Spring (Used on early pro duction)                                                                                                                                                                                                 |
| 207   | 31342       |     | Compression Spring (Used on late prod uction)                                                                                                                                                                                                  |
| 209   | 28942       |     | Screw, 10-32 x 3/8"                                                                                                                                                                                                                            |
| 210   | 27793       |     | Clip, Conduit                                                                                                                                                                                                                                  |
|       | 31426       |     | Spring, Extension                                                                                                                                                                                                                              |
| 213   | 650815      |     | Washer, Belleville                                                                                                                                                                                                                             |
| 214   | 650607      |     | Nut, Flywheel                                                                                                                                                                                                                                  |
|       | 33668       |     | Screen, Starter                                                                                                                                                                                                                                |
|       | 33667       |     | Cup, Starter                                                                                                                                                                                                                                   |
|       | 34080       |     | Spacer, Flywheel key                                                                                                                                                                                                                           |
|       | 650872      |     | Stud, Solid State Assy.                                                                                                                                                                                                                        |
|       | 34612       |     | Decal, Air cleaner                                                                                                                                                                                                                             |
|       | 631021      |     | Inlet Needle, Seat & Clip Assy.                                                                                                                                                                                                                |
| 244   | 632144      |     | Carburetor (Incl. 87) (Refer to Division 5, Section A, page 170 for breakdown)                                                                                                                                                                 |
| 245   | 610942A     |     | Magneto NOTE: The complete magneto is not available as an assembly. The magneto number is shown for reference purposes only. Order component partsindividually, as shown in partslist. (Refer to Division 5, Section B, page 35 for breakdown) |
| 246   | 590420A     |     | Rewind Starter NOTE: In original production some starters are riveted to the blowerhousing. Replacement housing has threaded studs. Order four nuts (29752) for remounting of starter. (Refer to Division 5, Section C, page 25 for breakdown) |
| 249   | 33683B      |     | * Gasket Set (Incl. items marked *)                                                                                                                                                                                                            |

| Ref # | Part Number ( | ty Description                                                                                                                                                                                                                                                                                              |
|-------|---------------|-------------------------------------------------------------------------------------------------------------------------------------------------------------------------------------------------------------------------------------------------------------------------------------------------------------|
| 13    | 33876         | Gasket, Stator                                                                                                                                                                                                                                                                                              |
| 34    | 26073         | Washer (Not used on late production)                                                                                                                                                                                                                                                                        |
| 34    | 650691        | Washer (Use as required)                                                                                                                                                                                                                                                                                    |
| 38    | 27234A        | * Gasket, Breather                                                                                                                                                                                                                                                                                          |
| 39    | 27666         | Breather Ass'y.                                                                                                                                                                                                                                                                                             |
| 40    | 31410         | Element, Breather                                                                                                                                                                                                                                                                                           |
| 41    | 34146         | Cover, Breather                                                                                                                                                                                                                                                                                             |
| 42    | 32447         | Tube, Breather                                                                                                                                                                                                                                                                                              |
| 43    | 32446         | Grommet, Breather tube                                                                                                                                                                                                                                                                                      |
| 45    | 650128        | Screw, 10-24 x 1/2"                                                                                                                                                                                                                                                                                         |
| 197   | 650548        | Screw, 8-32 x 5/16"                                                                                                                                                                                                                                                                                         |
| 219   | 34788         | Pulley, Starter rope                                                                                                                                                                                                                                                                                        |
| 225   | 35189         | Spacer, Coil Assy.                                                                                                                                                                                                                                                                                          |
| 241   | 30547A        | Contact Assy., Breaker                                                                                                                                                                                                                                                                                      |
| 242   | 30548B        | Condenser                                                                                                                                                                                                                                                                                                   |
| 245   | 610942A       | Magneto NOTE: The complete magneto is not available as an assembly. The magneto number is shown for reference purposes only. Order component partsindividually, as shown in partslist. (Refer to Division 5, Section B, page 35 for breakdown)                                                              |
| 247   | 33290D        | Starter Motor Kit (110-120 Volt) This 110-120 volt starter motor kit may have been added to this engine. It can be added only if cylinder hasdrilled and tapped starter mounting bosses and a ring gear flywheel. Refer to service number stamped on end cap of motor, or on decal, for identification. Ref |