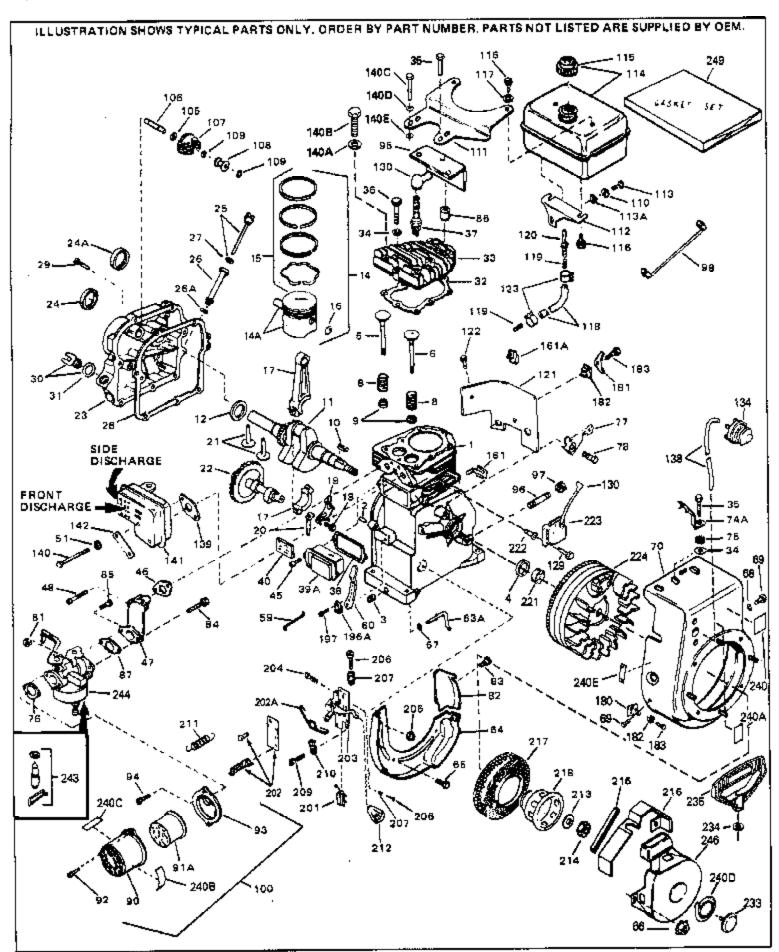

| Ref # | Part Number      | Qty | Description                                    |
|-------|------------------|-----|------------------------------------------------|
|       | 33674B           | ٠., | Cylinder (Incl. 2, 3 & 4) (2-13/16" B ore)     |
|       | 26727            |     | Pin, Dowel                                     |
|       | 27642            |     | Oil Drain Plug                                 |
|       | 32600            |     |                                                |
|       |                  |     | Seal, Oil                                      |
|       | 32644A           |     | Intake Valve (Std.) (Incl. 9)                  |
|       | 32645A           |     | Intake Valve (1/32" OS) (Incl. 9)              |
|       | 29313C           |     | Exhaust Valve (Std.) (Incl. 9)                 |
|       | 29315C           |     | Exhaust Valve (1/32" OS) (Incl. 9)             |
|       | 31672            |     | Spring, Valve                                  |
| 9     | 31673            |     | Cap, Lower valve spring                        |
| 10    | 610951           |     | Key, Flywheel                                  |
| 11    | 34604            |     | Crankshaft                                     |
| 12    | 32323            |     | Washer, Thrust                                 |
| 13    | 33876            |     | Gasket, Stator                                 |
|       | 33562B           |     | Piston & Pin Ass'y.(Std.)(Incl.16)(2- 13/16")  |
|       | 33563B           |     | Piston & Pin Ass'y. (.010" OS) (Incl. 16)      |
|       | 33564B           |     | Piston & Pin Ass'y. (.020" OS) (Incl. 16)      |
|       | 34535            |     | Piston, Pin & Ring Set (Std.) (2-13/1 6" Bore) |
|       | 34536            |     | Piston, Pin & Ring Set (30.1) (2 13/13 25/5)   |
|       | 34537            |     | Piston, Pin & Ring Set (.010 OS)               |
|       |                  |     | • • • • • • • • • • • • • • • • • • • •        |
|       | 33567            |     | Ring Set (Std.) (2-13/16" Bore)                |
|       | 33568            |     | Ring Set (.010" OS)                            |
|       | 33569            |     | Ring Set (.020" OS)                            |
|       | 20381            |     | Ring, Piston pin retaining                     |
|       | 32875            |     | Rod Assy., Connecting (Incl. 18 & 20)          |
|       | 32610A           |     | Bolt, Connecting Rod                           |
|       | 32654            |     | Dipper, Oil                                    |
| 21    | 27241            |     | Lifter, Valve                                  |
| 22    | 33158            |     | Camshaft                                       |
| 23    | 32700A           |     | Cover, Cylinder (Incl. 24, 29, 30, 31 & 106)   |
| 24    | 27897            |     | Seal, Oil                                      |
|       | 27677A           |     | * Gasket, Cylinder cover                       |
|       | 650451           |     | Screw, 1/4-20 x 1" (Use as required)           |
|       | 650488           |     | Screw, 1/4-20 x 1-1/4" (Use as requir ed)      |
|       | 27625            |     | Plug, Oil filler (Incl. 31)                    |
|       | 29673            |     | * Gasket, Oil fill plug                        |
|       | 33554A           |     | Gasket, Cylinder head                          |
|       | 33016A           |     | Head, Cylinder (Incl. 35)                      |
|       | 26073            |     | Washer (Not used on late production)           |
|       | 650691           |     | Washer (Use as required)                       |
|       | 650694A          |     | ,                                              |
|       |                  |     | Screw, 5/16-18 x 2" (Use as required)          |
|       | 650818<br>650865 |     | Screw, 5/16-18 x 1-1/2" (Use as required)      |
|       | 650865           |     | Screw, 5/16-18 x 2" (Use as required)          |
|       | 6021A            |     | Screw, 5/16-18 x 1-1/2" (As req;not w /650691) |
|       | 33636            |     | Resistor Spark Plug (RJ-8C)                    |
|       | 27234A           |     | * Gasket, Breather                             |
|       | 31410            |     | Element, Breather                              |
|       | 650128           |     | Screw, 10-24 x 1/2"                            |
|       | 33673A           |     | * Gasket, Intake (1/32" thick)                 |
| 47    | 33691            |     | Pipe, Intake                                   |
| 48    | 650664           |     | Screw, 1/4-20 x 1-19/32"                       |
|       | 31510            |     | Lever, Governor                                |
|       | 31334            |     | Rod, Governor (Incl. 67)                       |
|       | 33342            |     | Baffle, Blower housing                         |
|       | 650561           |     | Screw, 1/4-20 x 5/8"                           |
|       | 29752            |     | Nut & Lockwasher Assy., 1/4-28 (As re quired)  |
| 66    | 20.02            |     | Pop Rivet (Purchase locally)(Use as r equired) |
|       | 28277            |     | Washer, Flat                                   |
| 07    | LULI I           |     | vvasiici, i lat                                |

|              | N B 14                                                      |
|--------------|-------------------------------------------------------------|
|              | Oty Description                                             |
| 68 650168    | Washer, Flat                                                |
| 69 29212     | Screw, 1/4-28 x 7/16"                                       |
| 70 33663C    | Blower Housing (For electric starter) NOTE: In original     |
|              | production some starters are riveted to the blower housing. |
|              | Replacement housing has threaded studs. Order four nuts     |
|              | (29752) for remounting of starter.                          |
|              |                                                             |
| 76 27272A    | * Gasket, Air cleaner                                       |
| 77 34212     | Bracket, Holddown                                           |
| 78 30200     | Screw, 10-24 x 9/16"                                        |
| 81 29752     | Nut & Lockwasher Assy., 1/4-28                              |
| 82 33341     | Extension, Baffle                                           |
| 83 650701    | Screw, 8-18 x 7/16"                                         |
| 84 6201      | Screw, 1/4-28 x 7/8"                                        |
| 85 650870    | Screw, 1/4-28 x 1-11/16"                                    |
| 86 28212     | Spacer                                                      |
| 87 26756     | * Gasket, Carburetor                                        |
| 90 31715     | Body, Air cleaner                                           |
|              |                                                             |
| 91A 31700    | Element, Air Cleaner                                        |
| 92 650152    | Screw, 8-32 x 3/8"                                          |
| 93 31914     | Bracket, Air cleaner                                        |
| 94 28820     | Screw, 10-32 x 1/2"                                         |
| 95 33344     | Baffle, Heat                                                |
| 98 34231     | Ground Wire                                                 |
| 100 730127   | Air Cleaner Ass'y. (Incl.76,76A,90A,91A,92,93,94, &         |
|              | 221A)(Use as required)                                      |
| 105 30590A   | Washer, Flat                                                |
| 106 30574    | ·                                                           |
|              | Shaft, Mechanical governor                                  |
| 107 30591    | Gear Assy.,Governor (Incl. 105)                             |
| 108 30588A   | Spool Governor                                              |
| 109 29193    | Ring, Retaining                                             |
| 111 28371B   | Fuel Tank Bracket                                           |
| 112 32762    | Fuel Tank Bracket                                           |
| 113 650561   | Screw, 1/4-20 x 5/8"                                        |
| 114 35584    | Fuel Tank (Incl. 115 & 123)                                 |
| 115 410144B  | Fuel Cap (Std.)(Wh.Plastic)(1-1/2" I. D.)                   |
| 115 33032    | Fuel Cap (Red Plastic)(1-3/16" I.D.) (Spurt resistant, Low  |
|              | profile)                                                    |
| 445 04040    |                                                             |
| 115 34210    | Fuel Cap (Red Plastic)(1-3/16" I.D.) (Spurt resistant, High |
|              | profile)                                                    |
| 116 650665   | Screw, 1/4-15 x 7/8"                                        |
| 118 29774    | Line, Fuel (Braided 8.25")                                  |
| 118 30795    | Line, Fuel (Braided 16")                                    |
| 118 30962    | Line, Fuel (Braided 32")                                    |
| 119 28819    | Spring, Fuel line (Use as required)                         |
| 121 29745    | Extension, Blower housing                                   |
|              |                                                             |
| 122 650128   | Screw, 10-24 x 1/2"                                         |
| 123 26460    | Clamp, Fuel line (Use as required)                          |
| 129 650489   | Screw, 1/4-20 x 5/8"                                        |
| 130 610118   | Cover, Spark plug                                           |
| 139 33670A   | * Gasket, Muffler                                           |
| 140 650774   | Screw, 1/4-20 x 2-3/8"                                      |
| 140 30063    | Screw, 1/4-20 x 1/2" (Use as required )                     |
| 140C 650628A | 5/16-18 x 2-3/8"                                            |
| 140D 26073   | Washer, flat                                                |
| 141 33671A   | Muffler (Side Discharge)                                    |
| 196A 31335   | Clamp, Governor lever                                       |
|              | 1,                                                          |

| Ref # | Part Number | Qty | Description                                                                                                                                                                                                                                    |
|-------|-------------|-----|------------------------------------------------------------------------------------------------------------------------------------------------------------------------------------------------------------------------------------------------|
| 197   | 650548      |     | Screw, 8-32 x 5/16"                                                                                                                                                                                                                            |
| 201   | 610973      |     | Terminal Assy. (Use as required)                                                                                                                                                                                                               |
| 203   | 33879A      |     | Control Brkt(In.201,204,205,206,207,2 09,210)                                                                                                                                                                                                  |
| 204   | 650139      |     | Screw, 8-32 x 1/2" (Use as required)                                                                                                                                                                                                           |
| 204   | 650152      |     | Screw, 8-32 x 3/8" (Use as required)                                                                                                                                                                                                           |
| 204   | 30200       |     | Screw, 10-24 9/16" (Use as required)                                                                                                                                                                                                           |
| 205   | 30322       |     | Nut & Lockwasher (Use as required)                                                                                                                                                                                                             |
|       | 650688      |     | Screw, 10-32 x 1" (Used on early prod uction)                                                                                                                                                                                                  |
|       | 650549      |     | Screw, 5-40 x 7/16" (Used on late pro duction)                                                                                                                                                                                                 |
|       | 32924       |     | Compression Spring (Used on early pro duction)                                                                                                                                                                                                 |
| 207   | 31342       |     | Compression Spring (Used on late prod uction)                                                                                                                                                                                                  |
| 209   | 28942       |     | Screw, 10-32 x 3/8"                                                                                                                                                                                                                            |
| 210   | 27793       |     | Clip, Conduit                                                                                                                                                                                                                                  |
|       | 31426       |     | Spring, Extension                                                                                                                                                                                                                              |
| 213   | 650815      |     | Washer, Belleville                                                                                                                                                                                                                             |
| 214   | 650607      |     | Nut, Flywheel                                                                                                                                                                                                                                  |
|       | 33668       |     | Screen, Starter                                                                                                                                                                                                                                |
|       | 33667       |     | Cup, Starter                                                                                                                                                                                                                                   |
|       | 34080       |     | Spacer, Flywheel key                                                                                                                                                                                                                           |
|       | 650872      |     | Stud, Solid State Assy.                                                                                                                                                                                                                        |
|       | 34612       |     | Decal, Air cleaner                                                                                                                                                                                                                             |
|       | 631021      |     | Inlet Needle, Seat & Clip Assy.                                                                                                                                                                                                                |
| 244   | 632144      |     | Carburetor (Incl. 87) (Refer to Division 5, Section A, page 170 for breakdown)                                                                                                                                                                 |
| 245   | 610942A     |     | Magneto NOTE: The complete magneto is not available as an assembly. The magneto number is shown for reference purposes only. Order component partsindividually, as shown in partslist. (Refer to Division 5, Section B, page 35 for breakdown) |
| 246   | 590420A     |     | Rewind Starter NOTE: In original production some starters are riveted to the blowerhousing. Replacement housing has threaded studs. Order four nuts (29752) for remounting of starter. (Refer to Division 5, Section C, page 25 for breakdown) |
| 249   | 33683B      |     | * Gasket Set (Incl. items marked *)                                                                                                                                                                                                            |