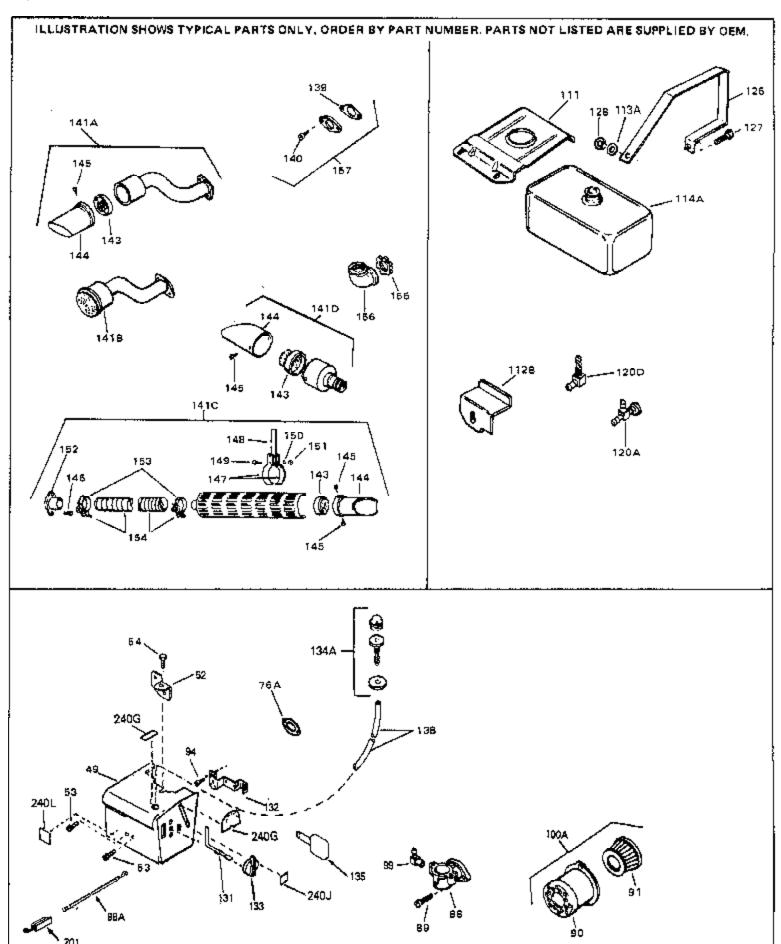

|              | N B 14                                                      |
|--------------|-------------------------------------------------------------|
|              | Oty Description                                             |
| 68 650168    | Washer, Flat                                                |
| 69 29212     | Screw, 1/4-28 x 7/16"                                       |
| 70 33663C    | Blower Housing (For electric starter) NOTE: In original     |
|              | production some starters are riveted to the blower housing. |
|              | Replacement housing has threaded studs. Order four nuts     |
|              | (29752) for remounting of starter.                          |
|              |                                                             |
| 76 27272A    | * Gasket, Air cleaner                                       |
| 77 34212     | Bracket, Holddown                                           |
| 78 30200     | Screw, 10-24 x 9/16"                                        |
| 81 29752     | Nut & Lockwasher Assy., 1/4-28                              |
| 82 33341     | Extension, Baffle                                           |
| 83 650701    | Screw, 8-18 x 7/16"                                         |
| 84 6201      | Screw, 1/4-28 x 7/8"                                        |
| 85 650870    | Screw, 1/4-28 x 1-11/16"                                    |
| 86 28212     | Spacer                                                      |
| 87 26756     | * Gasket, Carburetor                                        |
| 90 31715     | Body, Air cleaner                                           |
|              |                                                             |
| 91A 31700    | Element, Air Cleaner                                        |
| 92 650152    | Screw, 8-32 x 3/8"                                          |
| 93 31914     | Bracket, Air cleaner                                        |
| 94 28820     | Screw, 10-32 x 1/2"                                         |
| 95 33344     | Baffle, Heat                                                |
| 98 34231     | Ground Wire                                                 |
| 100 730127   | Air Cleaner Ass'y. (Incl.76,76A,90A,91A,92,93,94, &         |
|              | 221A)(Use as required)                                      |
| 105 30590A   | Washer, Flat                                                |
| 106 30574    | ·                                                           |
|              | Shaft, Mechanical governor                                  |
| 107 30591    | Gear Assy.,Governor (Incl. 105)                             |
| 108 30588A   | Spool Governor                                              |
| 109 29193    | Ring, Retaining                                             |
| 111 28371B   | Fuel Tank Bracket                                           |
| 112 32762    | Fuel Tank Bracket                                           |
| 113 650561   | Screw, 1/4-20 x 5/8"                                        |
| 114 35584    | Fuel Tank (Incl. 115 & 123)                                 |
| 115 410144B  | Fuel Cap (Std.)(Wh.Plastic)(1-1/2" I. D.)                   |
| 115 33032    | Fuel Cap (Red Plastic)(1-3/16" I.D.) (Spurt resistant, Low  |
|              | profile)                                                    |
| 445 04040    |                                                             |
| 115 34210    | Fuel Cap (Red Plastic)(1-3/16" I.D.) (Spurt resistant, High |
|              | profile)                                                    |
| 116 650665   | Screw, 1/4-15 x 7/8"                                        |
| 118 29774    | Line, Fuel (Braided 8.25")                                  |
| 118 30795    | Line, Fuel (Braided 16")                                    |
| 118 30962    | Line, Fuel (Braided 32")                                    |
| 119 28819    | Spring, Fuel line (Use as required)                         |
| 121 29745    | Extension, Blower housing                                   |
|              |                                                             |
| 122 650128   | Screw, 10-24 x 1/2"                                         |
| 123 26460    | Clamp, Fuel line (Use as required)                          |
| 129 650489   | Screw, 1/4-20 x 5/8"                                        |
| 130 610118   | Cover, Spark plug                                           |
| 139 33670A   | * Gasket, Muffler                                           |
| 140 650774   | Screw, 1/4-20 x 2-3/8"                                      |
| 140 30063    | Screw, 1/4-20 x 1/2" (Use as required )                     |
| 140C 650628A | 5/16-18 x 2-3/8"                                            |
| 140D 26073   | Washer, flat                                                |
| 141 33671A   | Muffler (Side Discharge)                                    |
| 196A 31335   | Clamp, Governor lever                                       |
|              | 1,                                                          |

| Ref # | Part Number | Qty | Description                                                                                                                                                                                                                                    |
|-------|-------------|-----|------------------------------------------------------------------------------------------------------------------------------------------------------------------------------------------------------------------------------------------------|
| 197   | 650548      |     | Screw, 8-32 x 5/16"                                                                                                                                                                                                                            |
| 201   | 610973      |     | Terminal Assy. (Use as required)                                                                                                                                                                                                               |
| 203   | 33879A      |     | Control Brkt(In.201,204,205,206,207,2 09,210)                                                                                                                                                                                                  |
| 204   | 650139      |     | Screw, 8-32 x 1/2" (Use as required)                                                                                                                                                                                                           |
| 204   | 650152      |     | Screw, 8-32 x 3/8" (Use as required)                                                                                                                                                                                                           |
| 204   | 30200       |     | Screw, 10-24 9/16" (Use as required)                                                                                                                                                                                                           |
| 205   | 30322       |     | Nut & Lockwasher (Use as required)                                                                                                                                                                                                             |
|       | 650688      |     | Screw, 10-32 x 1" (Used on early prod uction)                                                                                                                                                                                                  |
|       | 650549      |     | Screw, 5-40 x 7/16" (Used on late pro duction)                                                                                                                                                                                                 |
|       | 32924       |     | Compression Spring (Used on early pro duction)                                                                                                                                                                                                 |
| 207   | 31342       |     | Compression Spring (Used on late prod uction)                                                                                                                                                                                                  |
| 209   | 28942       |     | Screw, 10-32 x 3/8"                                                                                                                                                                                                                            |
| 210   | 27793       |     | Clip, Conduit                                                                                                                                                                                                                                  |
|       | 31426       |     | Spring, Extension                                                                                                                                                                                                                              |
| 213   | 650815      |     | Washer, Belleville                                                                                                                                                                                                                             |
| 214   | 650607      |     | Nut, Flywheel                                                                                                                                                                                                                                  |
|       | 33668       |     | Screen, Starter                                                                                                                                                                                                                                |
|       | 33667       |     | Cup, Starter                                                                                                                                                                                                                                   |
|       | 34080       |     | Spacer, Flywheel key                                                                                                                                                                                                                           |
|       | 650872      |     | Stud, Solid State Assy.                                                                                                                                                                                                                        |
|       | 34612       |     | Decal, Air cleaner                                                                                                                                                                                                                             |
|       | 631021      |     | Inlet Needle, Seat & Clip Assy.                                                                                                                                                                                                                |
| 244   | 632144      |     | Carburetor (Incl. 87) (Refer to Division 5, Section A, page 170 for breakdown)                                                                                                                                                                 |
| 245   | 610942A     |     | Magneto NOTE: The complete magneto is not available as an assembly. The magneto number is shown for reference purposes only. Order component partsindividually, as shown in partslist. (Refer to Division 5, Section B, page 35 for breakdown) |
| 246   | 590420A     |     | Rewind Starter NOTE: In original production some starters are riveted to the blowerhousing. Replacement housing has threaded studs. Order four nuts (29752) for remounting of starter. (Refer to Division 5, Section C, page 25 for breakdown) |
| 249   | 33683B      |     | * Gasket Set (Incl. items marked *)                                                                                                                                                                                                            |

| Ref # | Part Number | Description                                                              |                                                                                                                                                  |
|-------|-------------|--------------------------------------------------------------------------|--------------------------------------------------------------------------------------------------------------------------------------------------|
| 13    | 33876       | Gasket, Stator                                                           |                                                                                                                                                  |
| 88    | 34609       | Elbow, Air cleaner                                                       |                                                                                                                                                  |
| 89    | 650163      | Screw, 10-32 x 7/8"                                                      |                                                                                                                                                  |
| 90    | 31715       | Body, Air cleaner                                                        |                                                                                                                                                  |
| 94    | 28820       | Screw, 10-32 x 1/2"                                                      |                                                                                                                                                  |
| 99    | 30675       | Fitting, Breather tube                                                   |                                                                                                                                                  |
| 100A  | 730164      | Air Cleaner Ass'y. (Incl. 7 as required)                                 | 76, 90, 91, 92, 93, 94, & 221B) (Use                                                                                                             |
| 111   | 28371B      | Fuel Tank Bracket                                                        |                                                                                                                                                  |
| 139   | 33670A      | * Gasket, Muffler                                                        |                                                                                                                                                  |
|       | 650774      | Screw, 1/4-20 x 2-3/8"                                                   |                                                                                                                                                  |
| 140   | 30063       | Screw, 1/4-20 x 1/2" (Us                                                 | e as required)                                                                                                                                   |
| 141D  | 391026      |                                                                          | 145) (This spark arrester mufflercan                                                                                                             |
| 157   | 730165      | Muff.Adapter Kit (Incl.139                                               | 9.140)(As re auired)                                                                                                                             |
|       | 610973      | Terminal Assy. (Use as r                                                 |                                                                                                                                                  |
| 245   | 610942A     | Magneto NOTE: The co<br>an assembly. The magn<br>purposes only. Order co | mplete magneto is not available as<br>eto number is shown for reference<br>mponent partsindividually, as shown<br>sion 5, Section B, page 35 for |