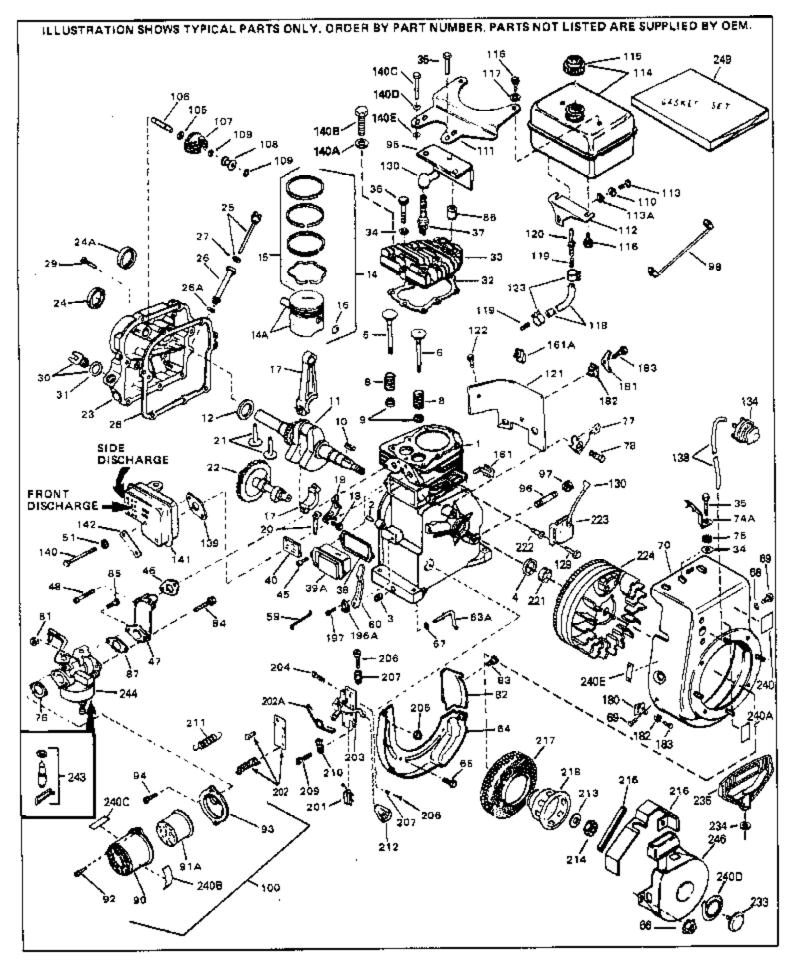

|    |         | Description                                    |
|----|---------|------------------------------------------------|
| 1  | 33674B  | Cylinder (Incl. 2, 3 & 4) (2-13/16" B ore)     |
| 2  | 26727   | Pin, Dowel                                     |
| 3  | 27642   | Oil Drain Plug                                 |
| 4  | 32600   | Seal, Oil                                      |
| 5  | 32644A  | Intake Valve (Std.) (Incl. 9)                  |
| 5  | 32645A  | Intake Valve (1/32" OS) (Incl. 9)              |
| 6  | 29313C  | Exhaust Valve (Std.) (Incl. 9)                 |
|    | 29315C  | Exhaust Valve (1/32" OS) (Incl. 9)             |
|    | 31672   | Spring, Valve                                  |
|    | 31673   | Cap, Lower valve spring                        |
|    | 610961  | Key Flywheel                                   |
|    | 34810   | Crankshaft                                     |
|    | 32323   | Washer, Thrust                                 |
|    | 33876   | Gasket, Stator                                 |
|    | 34535   | Piston, Pin & Ring Set (Std.) (2-13/1 6" Bore) |
|    | 34536   | Piston, Pin & Ring Set (.010" OS)              |
|    | 34537   | Piston, Pin & Ring Set (.020" OS)              |
|    | 33562B  | Piston & Pin Ass'y.(Std.)(Incl.16)(2- 13/16")  |
|    | 33563B  | Piston & Pin Ass'y. (.010" OS) (Incl. 16)      |
|    | 33564B  | Piston & Pin Ass'y. (.020" OS) (Incl. 16)      |
|    | 33567   |                                                |
|    |         | Ring Set (Std.) (2-13/16" Bore)                |
|    | 33568   | Ring Set (.010" OS)                            |
|    | 33569   | Ring Set (.020" OS)                            |
|    | 20381   | Ring, Piston pin retaining                     |
|    | 32875   | Rod Assy., Connecting (Incl. 18 & 20)          |
|    | 32610A  | Bolt, Connecting Rod                           |
|    | 32654   | Dipper, Oil                                    |
|    | 27241   | Lifter, Valve                                  |
|    | 33158   | Camshaft                                       |
|    | 32700A  | Cover, Cylinder (Incl. 24, 29, 30, 31 & 106)   |
|    | 27897   | Seal, Oil                                      |
|    | 27677A  | * Gasket, Cylinder cover                       |
|    | 650451  | Screw, 1/4-20 x 1" (Use as required)           |
|    | 650488  | Screw, 1/4-20 x 1-1/4" (Use as requir ed)      |
|    | 27625   | Plug, Oil filler (Incl. 31)                    |
|    | 29673   | * Gasket, Oil fill plug                        |
|    | 33554A  | Gasket, Cylinder head                          |
|    | 33016A  | Head, Cylinder( Incl. 35)                      |
| 34 | 26073   | Washer (Not used on late production)           |
|    | 650691  | Washer (Use as required)                       |
|    | 650694A | Screw, 5/16-18 x 2" (Use as required)          |
|    | 650818  | Screw, 5/16-18 x 1-1/2" (Use as requi red)     |
|    | 650865  | Screw, 5/16-18 x 2" (Use as required)          |
| 36 | 6021A   | Screw, 5/16-18 x 1-1/2" (As req;not w /650691) |
| 37 | 33636   | Resistor Spark Plug (RJ-8C)                    |
| 38 | 27234A  | * Gasket, Breather                             |
| 40 | 31410   | Element, Breather                              |
| 45 | 650128  | Screw, 10-24 x 1/2"                            |
|    | 33673A  | * Gasket, Intake (1/32" thick)                 |
|    | 33691   | Pipe, Intake                                   |
|    | 650664  | Screw, 1/4-20 x 1-19/32"                       |
|    | 31510   | Lever, Governor                                |
|    | 31334   | Rod, Governor (Incl. 67)                       |
|    | 33342   | Baffle, Blower housing                         |
|    | 650561  | Screw, 1/4-20 x 5/8"                           |
|    | 29752   | Nut & Lockwasher Assy., 1/4-28 (As re quired)  |
| 66 |         | Pop Rivet (Purchase locally)(Use as r equired) |
|    | 28277   | Washer, Flat                                   |
| 01 |         |                                                |

|                      | Part Number | Qty D   | Description                                                |
|----------------------|-------------|---------|------------------------------------------------------------|
| 68                   | 650168      |         | Vasher, Flat                                               |
|                      | 29212       |         | Screw, 1/4-28 x 7/16"                                      |
|                      | 33663C      |         | Blower Housing (For electric starter) NOTE: In original    |
| 10                   |             |         | roduction some starters are riveted to the blower housing. |
|                      |             | •       | •                                                          |
|                      |             |         | Replacement housing has threaded studs. Order four nuts    |
|                      |             | (2      | 29752) for remounting of starter.                          |
| 76                   | 27272A      | *       | Gasket, Air cleaner                                        |
|                      | 34212       |         | Bracket, Holddown                                          |
|                      | 30200       |         | Screw, 10-24 x 9/16"                                       |
|                      |             |         | •                                                          |
|                      | 29752       |         | lut & Lockwasher Assy., 1/4-28                             |
|                      | 33341       |         | Extension, Baffle                                          |
|                      | 650701      |         | Screw, 8-18 x 7/16"                                        |
| 84                   | 6201        | S       | Screw, 1/4-28 x 7/8"                                       |
| 85                   | 650870      | S       | Screw, 1/4-28 x 1-11/16"                                   |
| 86                   | 28212       | -       | pacer                                                      |
|                      | 26756       |         | Gasket, Carburetor                                         |
|                      | 31715       |         | Body, Air cleaner                                          |
|                      |             |         | •                                                          |
|                      | 31700       |         | ilement, Air Cleaner                                       |
|                      | 650152      |         | Screw, 8-32 x 3/8"                                         |
|                      | 31914       |         | Bracket, Air cleaner                                       |
| 94                   | 28820       | S       | Screw, 10-32 x 1/2"                                        |
| 95                   | 33344       | B       | Baffle, Heat                                               |
| 98                   | 34231       |         | Ground Wire                                                |
|                      | 730127      |         | ir Cleaner Ass'y. (Incl.76,76A,90A,91A,92,93,94, &         |
| 100                  | 100121      |         | 21A)(Use as required)                                      |
|                      |             | 24      | z hajtose as required)                                     |
| 105                  | 30590A      | N       | Vasher, Flat                                               |
| 106                  | 30574       | S       | Shaft, Mechanical governor                                 |
|                      | 30591       |         | Gear Assy., Governor (Incl. 105)                           |
|                      | 30588A      |         | Spool Governor                                             |
|                      | 29193       |         | Ring, Retaining                                            |
|                      |             |         | • •                                                        |
|                      | 28371B      |         | uel Tank Bracket                                           |
|                      | 650561      |         | Screw, 1/4-20 x 5/8"                                       |
|                      | 35584       |         | uel Tank (Incl. 115 & 123)                                 |
|                      | 410144B     |         | uel Cap (Std.)(Wh.Plastic)(1-1/2" I. D.)                   |
| 115                  | 33032       | F       | uel Cap (Red Plastic)(1-3/16" I.D.) (Spurt resistant, Low  |
|                      |             | pi      | rofile)                                                    |
|                      | 2 12 12     | •       |                                                            |
| 115                  | 34210       |         | uel Cap (Red Plastic)(1-3/16" I.D.) (Spurt resistant, High |
|                      |             | pr      | rofile)                                                    |
| 110                  | 650665      | 0       | $c_{row} = 1/A_{-}15 \times 7/8^{"}$                       |
|                      | 650665      |         | Screw, 1/4-15 x 7/8"                                       |
|                      | 29774       |         | ine, Fuel (Braided 8.25")                                  |
|                      | 30795       |         | ine, Fuel (Braided 16")                                    |
| 118                  | 30962       | Li      | ine, Fuel (Braided 32")                                    |
| 119                  | 28819       | S       | Spring, Fuel line (Use as required)                        |
|                      | 29745       |         | xtension, Blower housing                                   |
|                      | 650128      |         | Screw, 10-24 x 1/2"                                        |
|                      | 26460       |         | Mamp, Fuel line (Use as required)                          |
|                      |             |         |                                                            |
|                      | 650489      |         | Screw, 1/4-20 x 5/8"                                       |
|                      | 610118      |         | Cover, Spark plug                                          |
|                      | 33670A      |         | Gasket, Muffler                                            |
| 140                  | 650774      | S       | Screw, 1/4-20 x 2-3/8"                                     |
|                      | 30063       |         | Screw, 1/4-20 x 1/2" (Use as required )                    |
|                      | 650628A     |         | /16-18 x 2-3/8"                                            |
|                      |             |         | Screw, 1/4-20 x 1/2"                                       |
|                      |             | 3       |                                                            |
| 140B                 |             |         |                                                            |
| 140B<br>140D         | 26073       | V       | Vasher, flat                                               |
| 140B<br>140D<br>140A | 26073       | W<br>Fl |                                                            |

|      |         | Description                                                                                                                                                                                                                                                |
|------|---------|------------------------------------------------------------------------------------------------------------------------------------------------------------------------------------------------------------------------------------------------------------|
|      | 31335   | Clamp, Governor lever                                                                                                                                                                                                                                      |
| 197  | 650548  | Screw, 8-32 x 5/16"                                                                                                                                                                                                                                        |
|      | 610973  | Terminal Assy. (Use as required)                                                                                                                                                                                                                           |
| 203  | 33879A  | Control Brkt(In.201,204,205,206,207,2 09,210)                                                                                                                                                                                                              |
|      | 650139  | Screw, 8-32 x 1/2" (Use as required)                                                                                                                                                                                                                       |
|      | 650152  | Screw, 8-32 x 3/8" (Use as required)                                                                                                                                                                                                                       |
|      | 30200   | Screw, 10-24 9/16" (Use as required)                                                                                                                                                                                                                       |
| 205  | 30322   | Nut & Lockwasher (Use as required)                                                                                                                                                                                                                         |
| 206  | 650688  | Screw, 10-32 x 1" (Used on early prod uction)                                                                                                                                                                                                              |
|      | 650549  | Screw, 5-40 x 7/16" (Used on late pro duction)                                                                                                                                                                                                             |
|      | 32924   | Compression Spring (Used on early pro duction)                                                                                                                                                                                                             |
|      | 31342   | Compression Spring (Used on late prod uction)                                                                                                                                                                                                              |
| 209  | 28942   | Screw, 10-32 x 3/8"                                                                                                                                                                                                                                        |
| 210  | 27793   | Clip, Conduit                                                                                                                                                                                                                                              |
| 211  | 31426   | Spring, Extension                                                                                                                                                                                                                                          |
| 213  | 650815  | Washer, Belleville                                                                                                                                                                                                                                         |
| 214  | 650816  | Nut, Flywheel                                                                                                                                                                                                                                              |
| 217  | 33668   | Screen, Starter                                                                                                                                                                                                                                            |
| 218  | 34694   | Cup, Starter                                                                                                                                                                                                                                               |
| 221  | 34080   | Spacer, Flywheel key                                                                                                                                                                                                                                       |
| 222  | 650872  | Stud, Solid State Assy.                                                                                                                                                                                                                                    |
| 240B | 34612   | Decal, Air cleaner                                                                                                                                                                                                                                         |
| 243  | 631021  | Inlet Needle, Seat & Clip Assy.                                                                                                                                                                                                                            |
| 244  | 632144  | Carburetor (Incl. 87) (Refer to Division 5, Section A, page 170 for breakdown)                                                                                                                                                                             |
| 245  | 611025  | Magneto NOTE: The complete magneto is not available as<br>an assembly. The magneto number is shown for reference<br>purposes only. Order component partsindividually, as shown<br>in partslist. (Refer to Division 5, Section B, page 39 for<br>breakdown) |
| 246  | 590420A | Rewind Starter NOTE: In original production some starters<br>are riveted to the blowerhousing. Replacement housing has<br>threaded studs. Order four nuts (29752) for remounting of<br>starter. (Refer to Division 5, Section C, page 25 for<br>breakdown) |
| 249  | 33683B  | * Gasket Set (Incl. items marked *)                                                                                                                                                                                                                        |