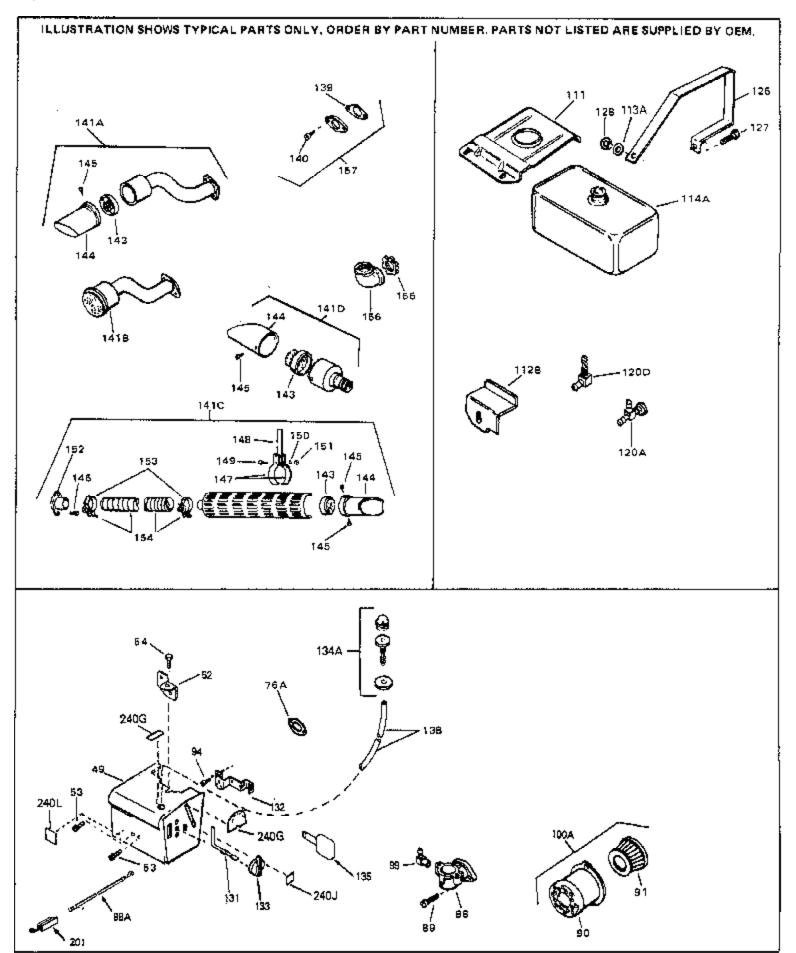

| Ref # | Part Number ( | Qty De   | escription                                                                                                                                                                   |
|-------|---------------|----------|------------------------------------------------------------------------------------------------------------------------------------------------------------------------------|
| 13    | 33876         | Ga       | asket, Stator                                                                                                                                                                |
| 88    | 34609         | El       | lbow, Air cleaner                                                                                                                                                            |
| 89    | 650163        | Sc       | crew, 10-32 x 7/8"                                                                                                                                                           |
| 90    | 31715         | Bo       | ody, Air cleaner                                                                                                                                                             |
| 94    | 28820         | Sc       | crew, 10-32 x 1/2"                                                                                                                                                           |
| 99    | 30675         | Fit      | itting, Breather tube                                                                                                                                                        |
| 100A  | 730164        |          | ir Cleaner Ass'y. (Incl. 76, 90, 91, 92, 93, 94, & 221B) (Use<br>s required)                                                                                                 |
| 111   | 28371B        | Fu       | uel Tank Bracket                                                                                                                                                             |
|       | 34182         |          | uel Tank Bracket                                                                                                                                                             |
|       | 33670A        | * (      | Gasket, Muffler                                                                                                                                                              |
|       | 650774        |          | crew, 1/4-20 x 2-3/8"                                                                                                                                                        |
| 140   | 30063         | Sc       | crew, 1/4-20 x 1/2" (Use as required )                                                                                                                                       |
| 141D  | 391026        |          | luffler (Incl. 143, 144 & 145) (This spark arrester mufflercan<br>e used on any model.)                                                                                      |
| 157   | 730165        | M        | luff.Adapter Kit (Incl.139,140)(As re quired)                                                                                                                                |
|       | 610973        |          | erminal Assy. (Use as required)                                                                                                                                              |
|       | 611025        | Ma<br>an | lagneto NOTE: The complete magneto is not available as<br>n assembly. The magneto number is shown for reference<br>urposes only. Order component partsindividually, as shown |
|       |               | in       | partslist. (Refer to Division 5, Section B, page 39 for<br>reakdown)                                                                                                         |