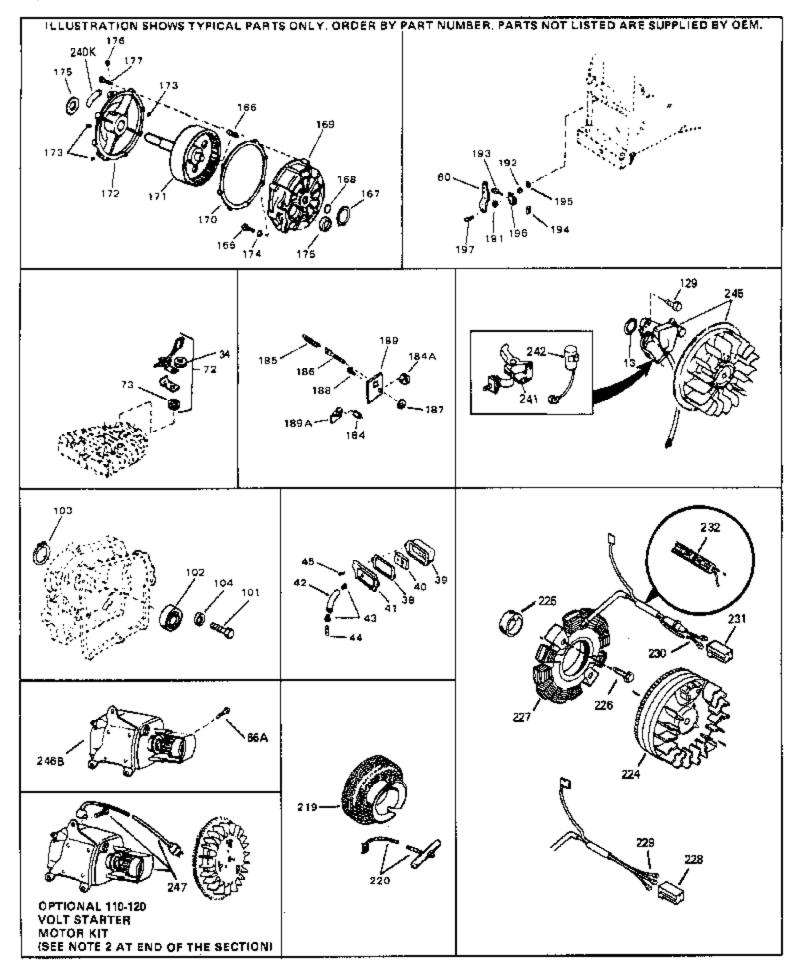

HS50-67192D Engine Parts List #3

| Ref # | Part Number Qty | Description                                                                                                                                                                                                                                                                                                                |
|-------|-----------------|----------------------------------------------------------------------------------------------------------------------------------------------------------------------------------------------------------------------------------------------------------------------------------------------------------------------------|
| 13    | 33876           | Gasket, Stator                                                                                                                                                                                                                                                                                                             |
| 34    | 26073           | Washer (Not used on late production)                                                                                                                                                                                                                                                                                       |
| 34    | 650691          | Washer (Use as required)                                                                                                                                                                                                                                                                                                   |
| 38    | 27234A          | * Gasket, Breather                                                                                                                                                                                                                                                                                                         |
| 39    | 27666           | Breather Ass'y.                                                                                                                                                                                                                                                                                                            |
| 40    | 31410           | Element, Breather                                                                                                                                                                                                                                                                                                          |
| 41    | 34146           | Cover, Breather                                                                                                                                                                                                                                                                                                            |
| 42    | 32447           | Tube, Breather                                                                                                                                                                                                                                                                                                             |
| 43    | 32446           | Grommet, Breather tube                                                                                                                                                                                                                                                                                                     |
| 45    | 650128          | Screw, 10-24 x 1/2"                                                                                                                                                                                                                                                                                                        |
| 197   | 650548          | Screw, 8-32 x 5/16"                                                                                                                                                                                                                                                                                                        |
| 219   | 34788           | Pulley, Starter rope                                                                                                                                                                                                                                                                                                       |
| 225   | 35189           | Spacer, Coil Assy.                                                                                                                                                                                                                                                                                                         |
| 241   | 30547A          | Contact Assy., Breaker                                                                                                                                                                                                                                                                                                     |
| 242   | 30548B          | Condenser                                                                                                                                                                                                                                                                                                                  |
| 245   | 611025          | Magneto NOTE: The complete magneto is not available as<br>an assembly. The magneto number is shown for reference<br>purposes only. Order component partsindividually, as shown<br>in partslist. (Refer to Division 5, Section B, page 39 for<br>breakdown)                                                                 |
| 247   | 33290D          | Starter Motor Kit (110-120 Volt) This 110-120 volt starter<br>motor kit may have been added to this engine. It can be<br>added only if cylinder hasdrilled and tapped starter mounting<br>bosses and a ring gear flywheel. Refer to service number<br>stamped on end cap of motor, or on decal, for identification.<br>Ref |