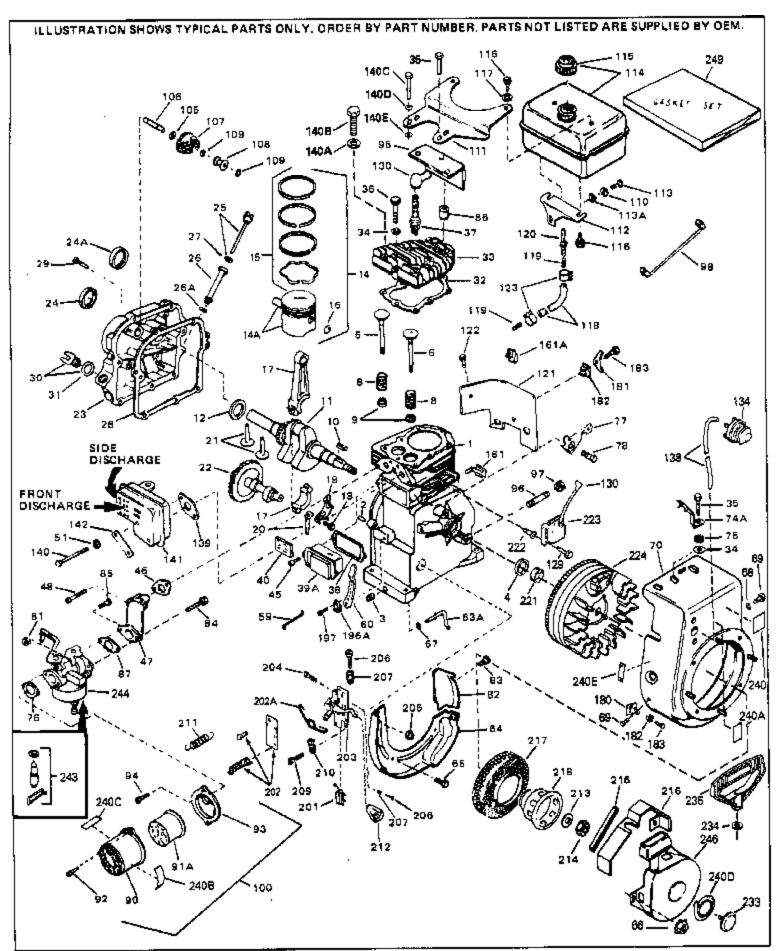

| Ref # | Part Number Qty | Description                                    |
|-------|-----------------|------------------------------------------------|
| 1     | 33674B          | Cylinder (Incl. 2, 3 & 4) (2-13/16" B ore)     |
| 2     | 26727           | Pin, Dowel                                     |
| 3     | 27642           | Oil Drain Plug                                 |
| 4     | 32600           | Seal, Oil                                      |
| 5     | 32644A          | Intake Valve (Std.) (Incl. 9)                  |
| 5     | 32645A          | Intake Valve (1/32" OS) (Incl. 9)              |
| 6     | 29313C          | Exhaust Valve (Std.) (Incl. 9)                 |
| 6     | 29315C          | Exhaust Valve (1/32" OS) (Incl. 9)             |
| 8     | 31672           | Spring, Valve                                  |
| 9     | 31673           | Cap, Lower valve spring                        |
|       | 610951          | Key, Flywheel                                  |
|       | 33677A          | Crankshaft                                     |
|       | 32323           | Washer, Thrust                                 |
|       | 33876           | Gasket, Stator                                 |
|       | 34535           | Piston, Pin & Ring Set (Std.) (2-13/1 6" Bore) |
|       | 34536           | Piston, Pin & Ring Set (.010" OS)              |
|       | 34537           | Piston, Pin & Ring Set (.020" OS)              |
|       | 33562B          | Piston & Pin Ass'y.(Std.)(Incl.16)(2- 13/16")  |
|       | 33563B          | Piston & Pin Ass'y. (.010" OS) (Incl. 16)      |
|       | 33564B          | Piston & Pin Ass'y. (.020" OS) (Incl. 16)      |
|       | 33567           | Ring Set (Std.) (2-13/16" Bore)                |
|       | 33568           | Ring Set (.010" OS)                            |
|       | 33569           | Ring Set (.020" OS)                            |
|       | 20381           | Ring, Piston pin retaining                     |
|       | 32875           | Rod Assy., Connecting (Incl. 18 & 20)          |
|       | 32610A          | Bolt, Connecting Rod                           |
|       | 32654           | Dipper, Oil                                    |
|       | 27241           | Lifter, Valve                                  |
|       | 33158           | Camshaft                                       |
|       | 34674A          | Cover, Cylinder (Incl. 24, 30, 31 & 1 06)      |
|       | 27897           | Seal, Oil                                      |
|       | 34676<br>33893A | Dipstick (Incl. 27) Tube Oil filler            |
|       | 33590           | "O" Ring                                       |
|       | 27677A          | * Gasket, Cylinder cover                       |
|       | 650451          | Screw, 1/4-20 x 1" (Use as required)           |
|       | 650488          | Screw, 1/4-20 x 1-1/4" (Use as required)       |
|       | 33554A          | Gasket, Cylinder head                          |
|       | 33016A          | Head, Cylinder (Incl. 35)                      |
|       | 26073           | Washer (Not used on late production)           |
|       | 650691          | Washer (Use as required)                       |
|       | 650694A         | Screw, 5/16-18 x 2" (Use as required)          |
|       | 650818          | Screw, 5/16-18 x 1-1/2" (Use as requi red)     |
|       | 650865          | Screw, 5/16-18 x 2" (Use as required)          |
|       | 6021A           | Screw, 5/16-18 x 1-1/2" (As reg;not w /650691) |
|       | 34251           | Resistor Spark Plug (RJ-17LM)                  |
|       | 31619A          | * Gasket, Breather                             |
| 39A   | 31337A          | Breather Ass'y. (Incl. 38 & 40)                |
| 40    | 31410           | Element, Breather                              |
| 45    | 650128          | Screw, 10-24 x 1/2"                            |
|       | 33673A          | * Gasket, Intake (1/32" thick)                 |
| 47    | 33691           | Pipe, Intake                                   |
| 48    | 650664          | Screw, 1/4-20 x 1-19/32"                       |
|       | 32698           | Link, Governor-to-throttle                     |
| 60    | 31510           | Lever, Governor                                |
| 63A   | 31334           | Rod, Governor (Incl. 67)                       |
| 64    | 33342           | Baffle, Blower housing                         |
| 65    | 650561          | Screw, 1/4-20 x 5/8"                           |
|       |                 |                                                |

| Rof # | Part Number ( | ty Descripti | ion                                                  |
|-------|---------------|--------------|------------------------------------------------------|
|       | 29752         |              | ockwasher Assy., 1/4-28 (As re quired)               |
| 66    | 20102         |              | et (Purchase locally)(Use as r equired)              |
|       | 28277         | Washer,      | • • • • • • • • • • • • • • • • • • • •              |
|       | 650168        | Washer,      |                                                      |
|       | 29212         |              | 1/4-28 x 7/16"                                       |
|       | 33663C        | •            | Housing (For electric starter) NOTE: In original     |
| 10    | 300000        |              | on some starters are riveted to the blower housing.  |
|       |               | •            | ment housing has threaded studs. Order four nuts     |
|       |               |              | for remounting of starter.                           |
| 77    | 34212         | Bracket      | Holddown                                             |
|       | 30200         |              | 10-24 x 9/16"                                        |
|       | 29752         |              | ockwasher Assy., 1/4-28                              |
|       | 33341         |              | on, Baffle                                           |
|       | 650701        |              | 3-18 x 7/16"                                         |
|       | 6201          |              | 1/4-28 x 7/8"                                        |
|       | 650870        | •            | 1/4-28 x 1-11/16"                                    |
|       | 28212         | Spacer       | 1/4 20 X 1 11/10                                     |
|       | 26756         |              | t, Carburetor                                        |
|       | 28820         |              | 10-32 x 1/2"                                         |
|       | 33344         | Baffle, H    |                                                      |
|       | 30968         | Nipple, C    |                                                      |
|       | 30969         | Cap, Oil     |                                                      |
|       | 34241         | Ground \     |                                                      |
|       |               |              |                                                      |
| 100   | 730127        |              | ner Ass'y. (Incl.76,76A,90A,91A,92,93,94, &          |
|       |               | 22 IA)(U     | se as required)                                      |
| 105   | 30590A        | Washer,      | , Flat                                               |
| 106   | 30574         | Shaft, M     | echanical governor                                   |
| 107   | 30591         | Gear As      | sy.,Governor (Incl. 105)                             |
| 108   | 30588A        | Spool Go     | overnor                                              |
| 109   | 29193         | Ring, Re     | etaining                                             |
| 111   | 34183A        | Fuel Tar     | nk Bracket                                           |
|       | 650805        | Screw, 1     | I/4-20 x 11/16"                                      |
|       | 650675        | Washer,      |                                                      |
| 114   | 34156         |              | nk (Incl. 115 & 123)                                 |
| 115   | 410144B       |              | p (Std.)(Wh.Plastic)(1-1/2" I. D.)                   |
| 115   | 33032         | Fuel Cap     | p (Red Plastic)(1-3/16" I.D.) (Spurt resistant, Low  |
|       |               | profile)     |                                                      |
| 115   | 34210         | Fuel Cap     | p (Red Plastic)(1-3/16" I.D.) (Spurt resistant, High |
|       |               | profile)     |                                                      |
| 116   | 650665        | Screw. 1     | 1/4-15 x 7/8"                                        |
|       | 650691        | Washer       |                                                      |
|       | 30795         | Line, Fue    | el (Braided 16")                                     |
|       | 30962         |              | el (Braided 32")                                     |
|       | 29774         |              | el (Braided 8.25")                                   |
|       | 28819         | ,            | Fuèl line (Use as required)                          |
|       | 29745         |              | on, Blower housing                                   |
|       | 650128        |              | 10-24 x 1/2"                                         |
|       | 26460         | •            | Fuel line (Use as required)                          |
|       | 650489        |              | 1/4-20 x 5/8"                                        |
|       | 610118        | •            | Spark plug                                           |
|       | 32180C        | Line, Pri    |                                                      |
|       | 33670A        |              | t, Muffler                                           |
|       | 650628A       | 5/16-18      |                                                      |
|       | 650327        |              | 1/4-20 x 2-1/2"                                      |
|       | 30063         | •            | 1/4-20 x 1/2" (Use as required )                     |
|       | 26073         | Washer,      |                                                      |
| 1400  | 20010         | v vasi ici,  | nat                                                  |

| Ref # | Part Number | Qtv | Description                                                     |
|-------|-------------|-----|-----------------------------------------------------------------|
| -     | 33671A      | ~-, | Muffler (Side Discharge)                                        |
|       | 34126       |     | Bracket, Grommet mounting                                       |
|       | 28545       |     | Grommet, Plastic                                                |
|       | 650760      |     | Screw, 8-32 x 3/8"                                              |
| 196A  | 31335       |     | Clamp, Governor lever                                           |
| 197   | 650548      |     | Screw, 8-32 x 5/16"                                             |
| 201   | 610973      |     | Terminal Assy. (Use as required)                                |
| 203   | 33879A      |     | Control Brkt(In.201,204,205,206,207,2 09,210)                   |
| 204   | 650139      |     | Screw, 8-32 x 1/2" (Use as required)                            |
| 204   | 650152      |     | Screw, 8-32 x 3/8" (Use as required)                            |
| 204   | 30200       |     | Screw, 10-24 9/16" (Use as required)                            |
|       | 30322       |     | Nut & Lockwasher (Use as required)                              |
|       | 650688      |     | Screw, 10-32 x 1" (Used on early prod uction)                   |
|       | 650549      |     | Screw, 5-40 x 7/16" (Used on late pro duction)                  |
|       | 32924       |     | Compression Spring (Used on early pro duction)                  |
|       | 31342       |     | Compression Spring (Used on late prod uction)                   |
|       | 28942       |     | Screw, 10-32 x 3/8"                                             |
|       | 27793       |     | Clip, Conduit                                                   |
|       | 31426       |     | Spring, Extension                                               |
|       | 650815      |     | Washer, Belleville                                              |
|       | 650816      |     | Nut, Flywheel                                                   |
|       | 31680       |     | Guard, Starter                                                  |
|       | 33668       |     | Screen, Starter                                                 |
|       | 33667       |     | Cup, Starter                                                    |
|       | 34080       |     | Spacer, Flywheel key                                            |
|       | 650872      |     | Stud, Solid State Assy.                                         |
|       | 550223      |     | Decal, Name                                                     |
|       | 631021      |     | Inlet Needle, Seat & Clip Assy.                                 |
| 244   | 632107      |     | Carburetor (Incl. 87) (Refer to Division 5, Section A, page 168 |
|       |             |     | for breakdown)                                                  |
| 245   | 610944A     |     | Magneto NOTE: The complete magneto is not available as          |
|       |             |     | an assembly. The magneto number is shown for reference          |
|       |             |     | purposes only. Order component partsindividually, as shown      |
|       |             |     | in partslist. (Refer to Division 5, Section B, page 35 for      |
|       |             |     | breakdown.                                                      |
| 246   | 590473      |     | Rewind Starter (Refer to Division 5, Section C, page 29 for     |
|       |             |     | breakdown)                                                      |
| 2/10  | 33683B      |     | * Gasket Set (Incl. items marked *)                             |
| 243   | 00000       |     | Sacrot Sot (mot nome marked )                                   |