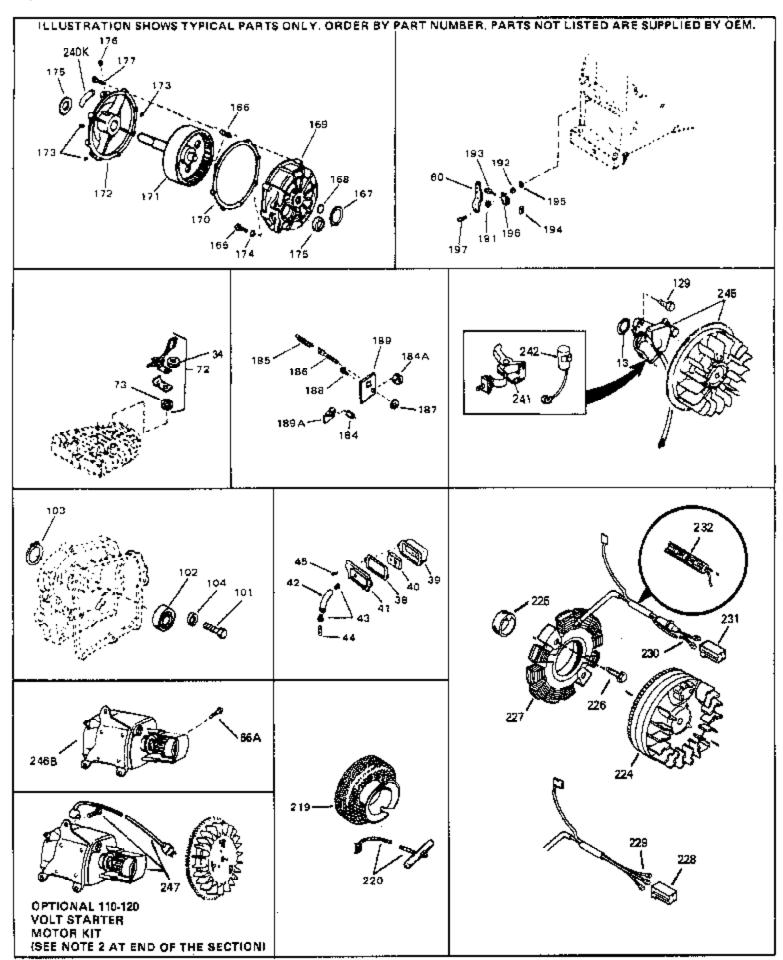

| Ref # | Part Number | Qty | Description                                                                                                                                                                                                                                                                                                 |
|-------|-------------|-----|-------------------------------------------------------------------------------------------------------------------------------------------------------------------------------------------------------------------------------------------------------------------------------------------------------------|
| 13    | 33876       |     | Gasket, Stator                                                                                                                                                                                                                                                                                              |
| 34    | 26073       |     | Washer (Not used on late production)                                                                                                                                                                                                                                                                        |
| 34    | 650691      |     | Washer (Use as required)                                                                                                                                                                                                                                                                                    |
| 38    | 31619A      |     | * Gasket, Breather                                                                                                                                                                                                                                                                                          |
| 40    | 31410       |     | Element, Breather                                                                                                                                                                                                                                                                                           |
| 45    | 650128      |     | Screw, 10-24 x 1/2"                                                                                                                                                                                                                                                                                         |
| 197   | 650548      |     | Screw, 8-32 x 5/16"                                                                                                                                                                                                                                                                                         |
| 219   | 34788       |     | Pulley, Starter rope                                                                                                                                                                                                                                                                                        |
| 225   | 35189       |     | Spacer, Coil Assy.                                                                                                                                                                                                                                                                                          |
| 241   | 30547A      |     | Contact Assy., Breaker                                                                                                                                                                                                                                                                                      |
| 242   | 30548B      |     | Condenser                                                                                                                                                                                                                                                                                                   |
| 245   | 610944A     |     | Magneto NOTE: The complete magneto is not available as an assembly. The magneto number is shown for reference purposes only. Order component partsindividually, as shown in partslist. (Refer to Division 5, Section B, page 35 for breakdown.                                                              |
| 247   | 33290D      |     | Starter Motor Kit (110-120 Volt) This 110-120 volt starter motor kit may have been added to this engine. It can be added only if cylinder hasdrilled and tapped starter mounting bosses and a ring gear flywheel. Refer to service number stamped on end cap of motor, or on decal, for identification. Ref |