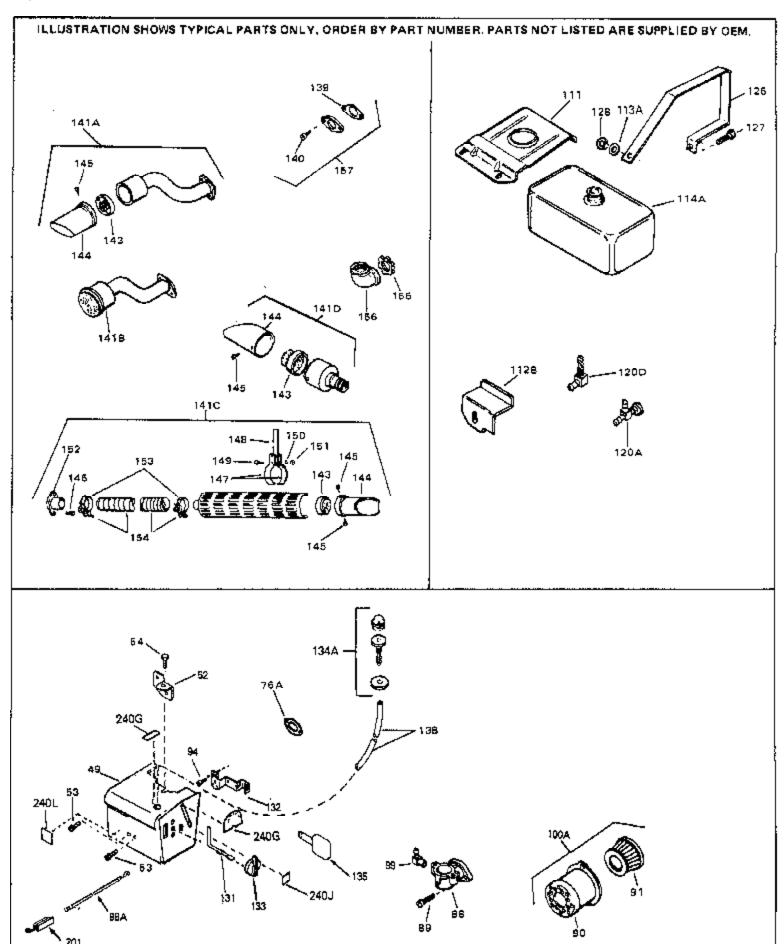

| Ref # | Part Number | Qty | Description                                                                                                                                                                                                                                    |
|-------|-------------|-----|------------------------------------------------------------------------------------------------------------------------------------------------------------------------------------------------------------------------------------------------|
| 13    | 33876       |     | Gasket, Stator                                                                                                                                                                                                                                 |
| 49    | 34134       |     | Cover, Carburetor                                                                                                                                                                                                                              |
| 52    | 33333       |     | Bracket, Carburetor cover                                                                                                                                                                                                                      |
| 53    | 650257      |     | Screw, 8-32 x 5/16"                                                                                                                                                                                                                            |
| 54    | 650732      |     | Screw, 10-24 x 3/8"                                                                                                                                                                                                                            |
| 94    | 28820       |     | Screw, 10-32 x 1/2"                                                                                                                                                                                                                            |
| 100A  | 730164      |     | Air Cleaner Ass'y. (Incl. 76, 90, 91, 92, 93, 94, & 221B) (Use as required)                                                                                                                                                                    |
| 111   | 34183A      |     | Fuel Tank Bracket                                                                                                                                                                                                                              |
| 112B  | 34182       |     | Fuel Tank Bracket                                                                                                                                                                                                                              |
| 113A  | 650675      |     | Washer, Flat                                                                                                                                                                                                                                   |
| 120A  | 32961       |     | Shut-off Valve, Fuel                                                                                                                                                                                                                           |
| 131   | 34582       |     | Rod, Choke                                                                                                                                                                                                                                     |
| 132   | 34583       |     | Bracket, Choke                                                                                                                                                                                                                                 |
|       | 35438       |     | Knob, Choke                                                                                                                                                                                                                                    |
|       | 570629A     |     | Primer Assy.                                                                                                                                                                                                                                   |
| 138   | 32180C      |     | Line, Primer                                                                                                                                                                                                                                   |
|       | 33670A      |     | * Gasket, Muffler                                                                                                                                                                                                                              |
|       | 650327      |     | Screw, 1/4-20 x 2-1/2"                                                                                                                                                                                                                         |
|       | 30063       |     | Screw, 1/4-20 x 1/2" (Use as required )                                                                                                                                                                                                        |
| 141D  | 391026      |     | Muffler (Incl. 143, 144 & 145) (This spark arrester mufflercan be used on any model.)                                                                                                                                                          |
| 157   | 730165      |     | Muff.Adapter Kit (Incl.139,140)(As re quired)                                                                                                                                                                                                  |
| 201   | 610973      |     | Terminal Assy. (Use as required)                                                                                                                                                                                                               |
| 240L  | 34416       |     | Decal, Instructional                                                                                                                                                                                                                           |
| 240G  | 34589       |     | Decal, "Choke "                                                                                                                                                                                                                                |
| 240G  | 34417       |     | Decal, Primer                                                                                                                                                                                                                                  |
| 240J  | 34414       |     | Decal, Warning                                                                                                                                                                                                                                 |
| 245   | 610944A     |     | Magneto NOTE: The complete magneto is not available as an assembly. The magneto number is shown for reference purposes only. Order component partsindividually, as shown in partslist. (Refer to Division 5, Section B, page 35 for breakdown. |