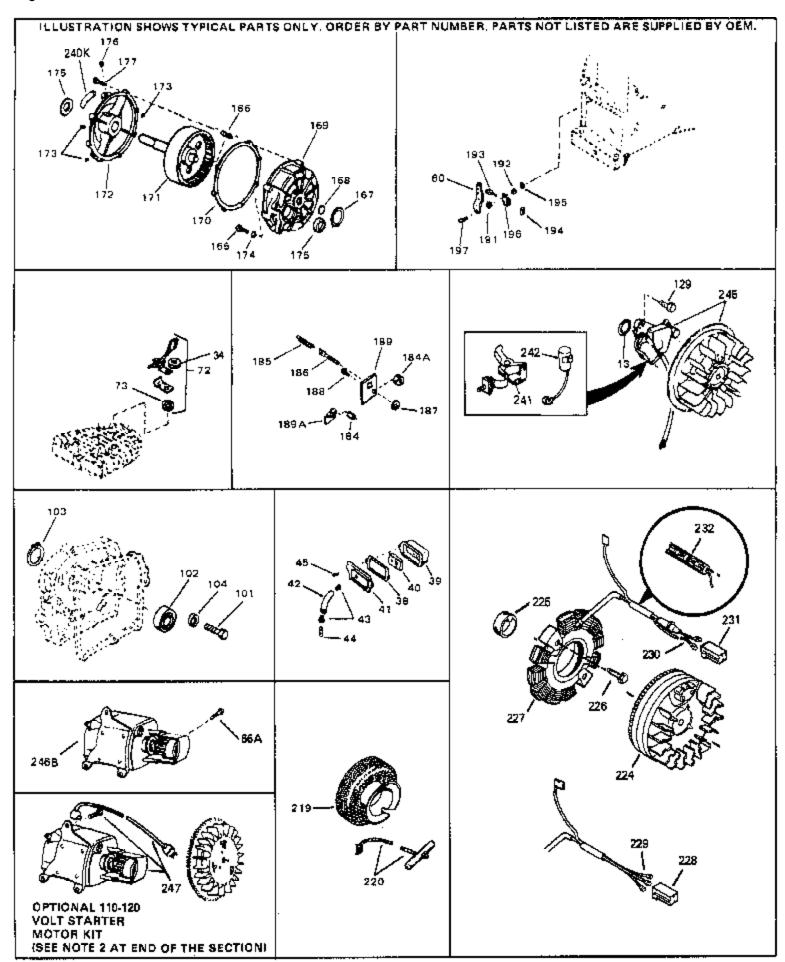

| Ref # | Part Number | Qty | Description                                                                                                                                                                                                                                    |
|-------|-------------|-----|------------------------------------------------------------------------------------------------------------------------------------------------------------------------------------------------------------------------------------------------|
| 13    | 33876       | •   | Gasket, Stator                                                                                                                                                                                                                                 |
| 49    | 34134       |     | Cover, Carburetor                                                                                                                                                                                                                              |
| 52    | 33333       |     | Bracket, Carburetor cover                                                                                                                                                                                                                      |
| 53    | 650257      |     | Screw, 8-32 x 5/16"                                                                                                                                                                                                                            |
|       | 650732      |     | Screw, 10-24 x 3/8"                                                                                                                                                                                                                            |
|       | 28820       |     | Screw, 10-32 x 1/2"                                                                                                                                                                                                                            |
| 100A  | 730164      |     | Air Cleaner Ass'y. (Incl. 76, 90, 91, 92, 93, 94, & 221B) (Use as required)                                                                                                                                                                    |
| 111   | 34183A      |     | Fuel Tank Bracket                                                                                                                                                                                                                              |
| 113A  | 650675      |     | Washer, Flat                                                                                                                                                                                                                                   |
| 131   | 34582       |     | Rod, Choke                                                                                                                                                                                                                                     |
| 132   | 34583       |     | Bracket, Choke                                                                                                                                                                                                                                 |
|       | 35438       |     | Knob, Choke                                                                                                                                                                                                                                    |
|       | 570629A     |     | Primer Assy.                                                                                                                                                                                                                                   |
|       | 32180C      |     | Line, Primer                                                                                                                                                                                                                                   |
|       | 33670A      |     | * Gasket, Muffler                                                                                                                                                                                                                              |
|       | 650327      |     | Screw, 1/4-20 x 2-1/2"                                                                                                                                                                                                                         |
|       | 30063       |     | Screw, 1/4-20 x 1/2" (Use as required )                                                                                                                                                                                                        |
| 141D  | 391026      |     | Muffler (Incl. 143, 144 & 145) (This spark arrester mufflercan be used on any model.)                                                                                                                                                          |
| 157   | 730165      |     | Muff.Adapter Kit (Incl.139,140)(As re quired)                                                                                                                                                                                                  |
| 201   | 610973      |     | Terminal Assy. (Use as required)                                                                                                                                                                                                               |
| 240J  | 34414       |     | Decal, Warning                                                                                                                                                                                                                                 |
| 240G  | 34144       |     | Decal, Primer                                                                                                                                                                                                                                  |
|       | 34589       |     | Decal, "Choke "                                                                                                                                                                                                                                |
| 245   | 610944A     |     | Magneto NOTE: The complete magneto is not available as an assembly. The magneto number is shown for reference purposes only. Order component partsindividually, as shown in partslist. (Refer to Division 5, Section B, page 35 for breakdown. |

| Dof # | Part Number | Qty | Description                                                                                                                                                                                                                                                                                                 |
|-------|-------------|-----|-------------------------------------------------------------------------------------------------------------------------------------------------------------------------------------------------------------------------------------------------------------------------------------------------------------|
|       | 33876       | Qty | Gasket, Stator                                                                                                                                                                                                                                                                                              |
|       | 26073       |     | •                                                                                                                                                                                                                                                                                                           |
|       |             |     | Washer (Not used on late production)                                                                                                                                                                                                                                                                        |
|       | 650691      |     | Washer (Use as required)                                                                                                                                                                                                                                                                                    |
|       | 31619A      |     | * Gasket, Breather                                                                                                                                                                                                                                                                                          |
| 40    | 31410       |     | Element, Breather                                                                                                                                                                                                                                                                                           |
| 45    | 650128      |     | Screw, 10-24 x 1/2"                                                                                                                                                                                                                                                                                         |
| 197   | 650548      |     | Screw, 8-32 x 5/16"                                                                                                                                                                                                                                                                                         |
| 219   | 34788       |     | Pulley, Starter rope                                                                                                                                                                                                                                                                                        |
| 225   | 35189       |     | Spacer, Coil Assy.                                                                                                                                                                                                                                                                                          |
| 241   | 30547A      |     | Contact Assy., Breaker                                                                                                                                                                                                                                                                                      |
|       | 30548B      |     | Condenser                                                                                                                                                                                                                                                                                                   |
|       | 610944A     |     | Magneto NOTE: The complete magneto is not available as an assembly. The magneto number is shown for reference purposes only. Order component partsindividually, as shown in partslist. (Refer to Division 5, Section B, page 35 for breakdown.                                                              |
| 247   | 33290D      |     | Starter Motor Kit (110-120 Volt) This 110-120 volt starter motor kit may have been added to this engine. It can be added only if cylinder hasdrilled and tapped starter mounting bosses and a ring gear flywheel. Refer to service number stamped on end cap of motor, or on decal, for identification. Ref |