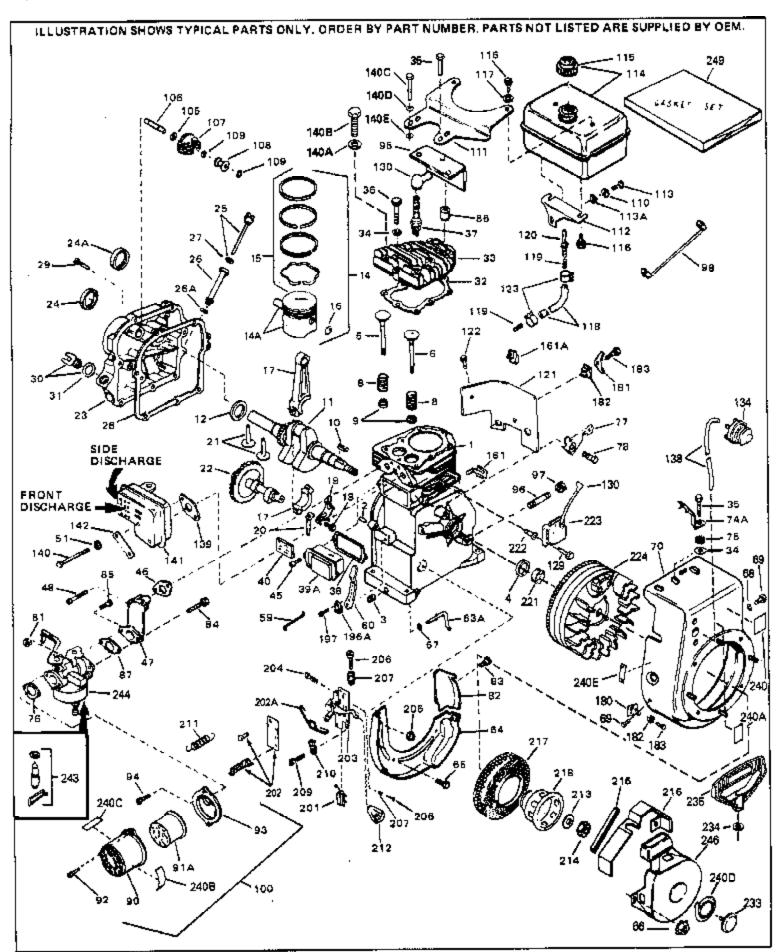

| Ref # | Part Number Qty | Description                                    |
|-------|-----------------|------------------------------------------------|
| 1     | 33674B          | Cylinder (Incl. 2, 3 & 4) (2-13/16" B ore)     |
| 2     | 26727           | Pin, Dowel                                     |
| 3     | 27642           | Oil Drain Plug                                 |
| 4     | 32600           | Seal, Oil                                      |
| 5     | 32644A          | Intake Valve (Std.) (Incl. 9)                  |
| 5     | 32645A          | Intake Valve (1/32" OS) (Incl. 9)              |
| 6     | 29313C          | Exhaust Valve (Std.) (Incl. 9)                 |
| 6     | 29315C          | Exhaust Valve (1/32" OS) (Incl. 9)             |
| 8     | 31672           | Spring, Valve                                  |
| 9     | 31673           | Cap, Lower valve spring                        |
|       | 610951          | Key, Flywheel                                  |
|       | 33677A          | Crankshaft                                     |
|       | 32323           | Washer, Thrust                                 |
|       | 33876           | Gasket, Stator                                 |
|       | 33562B          | Piston & Pin Ass'y.(Std.)(Incl.16)(2- 13/16")  |
|       | 33563B          | Piston & Pin Ass'y. (.010" OS) (Incl. 16)      |
|       | 33564B          | Piston & Pin Ass'y. (.020" OS) (Incl. 16)      |
|       | 34535           | Piston, Pin & Ring Set (Std.) (2-13/1 6" Bore) |
|       | 34536           | Piston, Pin & Ring Set (.010" OS)              |
|       | 34537           | Piston, Pin & Ring Set (.020" OS)              |
|       | 33567           | Ring Set (Std.) (2-13/16" Bore)                |
|       | 33568           | Ring Set (.010" OS)                            |
|       | 33569           | Ring Set (.020" OS)                            |
|       | 20381           | Ring, Piston pin retaining                     |
|       | 32875           | Rod Assy., Connecting (Incl. 18 & 20)          |
|       | 32610A          | Bolt, Connecting Rod                           |
|       | 32654           | Dipper, Oil                                    |
|       | 27241           | Lifter, Valve                                  |
|       | 34688           | Camshaft (Extended)                            |
|       | 34678           | Cover, Cylinder (Incl. 24, 24A & 106)          |
|       | 30318<br>27897  | Seal, Oil                                      |
|       | 27697<br>34676  | Seal, Oil                                      |
|       | 33893A          | Dipstick (Incl. 27) Tube Oil filler            |
|       | 33590           | "O" Ring                                       |
|       | 27677A          | * Gasket, Cylinder cover                       |
|       | 650451          | Screw, 1/4-20 x 1" (Use as required)           |
|       | 650488          | Screw, 1/4-20 x 1-1/4" (Use as required)       |
|       | 33554A          | Gasket, Cylinder head                          |
|       | 33016A          | Head, Cylinder(Incl. 35)                       |
|       | 26073           | Washer (Not used on late production)           |
|       | 650691          | Washer (Use as required)                       |
|       | 650694A         | Screw, 5/16-18 x 2" (Use as required)          |
|       | 650818          | Screw, 5/16-18 x 1-1/2" (Use as requi red)     |
|       | 650865          | Screw, 5/16-18 x 2" (Use as required)          |
| 36    | 6021A           | Screw, 5/16-18 x 1-1/2" (As req;not w /650691) |
| 37    | 33636           | Resistor Spark Plug (RJ-8C)                    |
| 38    | 31619A          | * Gasket, Breather                             |
| 39A   | 31337A          | Breather Ass'y. (Incl. 38 & 40)                |
| 40    | 31410           | Element, Breather                              |
|       | 650128          | Screw, 10-24 x 1/2"                            |
|       | 33673A          | * Gasket, Intake (1/32" thick)                 |
|       | 33691           | Pipe, Intake                                   |
|       | 650664          | Screw, 1/4-20 x 1-19/32"                       |
|       | 32698           | Link, Governor-to-throttle                     |
|       | 31510           | Lever, Governor                                |
|       | 31334           | Rod, Governor (Incl. 67)                       |
| 64    | 33342           | Baffle, Blower housing                         |
|       |                 |                                                |

|                   | 0. 5                                                             |
|-------------------|------------------------------------------------------------------|
| Ref # Part Number | Qty Description                                                  |
| 65 650561         | Screw, 1/4-20 x 5/8"                                             |
| 66 29752          | Nut & Lockwasher Assy., 1/4-28 (As re quired)                    |
| 66                | Pop Rivet (Purchase locally)(Use as r equired)                   |
| 67 28277          | Washer, Flat                                                     |
| 68 650168         | Washer, Flat                                                     |
| 69 29212          | Screw, 1/4-28 x 7/16"                                            |
| 70 33663C         | Blower Housing (For electric starter) NOTE: In original          |
|                   | production some starters are riveted to the blower housing.      |
|                   | Replacement housing has threaded studs. Order four nuts          |
|                   | (29752) for remounting of starter.                               |
| 77 34212          | Bracket, Holddown                                                |
| 78 30200          | Screw, 10-24 x 9/16"                                             |
| 81 29752          | Nut & Lockwasher Assy., 1/4-28                                   |
| 82 33341          | Extension, Baffle                                                |
| 83 650701         | Screw, 8-18 x 7/16"                                              |
| 84 6201           | Screw, 1/4-28 x 7/8"                                             |
| 85 650870         | Screw, 1/4-28 x 1-11/16"                                         |
| 86 28212          | Spacer                                                           |
| 87 26756          | * Gasket, Carburetor                                             |
| 94 28820          | Screw, 10-32 x 1/2"                                              |
| 95 33344          | Baffle, Heat                                                     |
| 98 34241          | Ground Wire                                                      |
| 100 730127        | Air Cleaner Ass'y. (Incl.76,76A,90A,91A,92,93,94, &              |
|                   | 221A)(Use as required)                                           |
| 405,005004        | · · · · ·                                                        |
| 105 30590A        | Washer, Flat                                                     |
| 106 30574         | Shaft, Mechanical governor                                       |
| 107 30591         | Gear Assy.,Governor (Incl. 105)                                  |
| 108 30588A        | Spool Governor                                                   |
| 109 29193         | Ring, Retaining                                                  |
| 111 34183A        | Fuel Tank Bracket                                                |
| 112 32762         | Fuel Tank Bracket                                                |
| 113A 650675       | Washer, Flat                                                     |
| 113 650805        | Screw, 1/4-20 x 11/16"                                           |
| 114 34156         | Fuel Can (Std.) (M/h Plantis) (4.4/3" L. D.)                     |
| 115 410144B       | Fuel Cap (Std.)(Wh.Plastic)(1-1/2" I. D.)                        |
| 115 33032         | Fuel Cap (Red Plastic)(1-3/16" I.D.) (Spurt resistant, Low       |
|                   | profile)                                                         |
| 115 34210         | Fuel Cap (Red Plastic)(1-3/16" I.D.) (Spurt resistant, High      |
|                   | profile)                                                         |
| 116 650665        | Screw, 1/4-15 x 7/8"                                             |
| 117 650691        | Washer                                                           |
| 118 30962         | Line, Fuel (Braided 32")                                         |
| 118 29774         | Line, Fuel (Braided 8.25")                                       |
| 118 30795         | Line, Fuel (Braided 16")                                         |
| 119 28819         | Spring, Fuel line (Use as required)                              |
| 121 29745         | Extension, Blower housing                                        |
| 122 650128        | Screw, 10-24 x 1/2"                                              |
| 123 26460         | Clamp, Fuel line (Use as required)                               |
| 129 650489        | Screw, 1/4-20 x 5/8"                                             |
| 130 610118        | Cover, Spark plug                                                |
| 138 32180C        | Line, Primer                                                     |
| 139 33670A        | * Gasket, Muffler                                                |
| 140C 650628A      | 5/16-18 x 2-3/8"                                                 |
| 140 650327        | Screw, 1/4-20 x 2-1/2"                                           |
| 140 650527        | Screw, 1/4-20 x 2-1/2<br>Screw, 1/4-20 x 1/2" (Use as required ) |
|                   |                                                                  |
| 140D 26073        | Washer, flat                                                     |

| Ref # | Part Number | Qtv | Description                                                     |
|-------|-------------|-----|-----------------------------------------------------------------|
|       | 33697A      |     | Muffler (Front Discharge)                                       |
|       | 34126       |     | Bracket, Grommet mounting                                       |
|       | 28545       |     | Grommet, Plastic                                                |
|       | 650760      |     | Screw, 8-32 x 3/8"                                              |
|       | 31335       |     | Clamp, Governor lever                                           |
| 197   | 650548      |     | Screw, 8-32 x 5/16"                                             |
|       | 610973      |     | Terminal Assy. (Use as required)                                |
| 203   | 33879A      |     | Control Brkt(In.201,204,205,206,207,2 09,210)                   |
| 204   | 650139      |     | Screw, 8-32 x 1/2" (Use as required)                            |
| 204   | 650152      |     | Screw, 8-32 x 3/8" (Use as required)                            |
|       | 30200       |     | Screw, 10-24 9/16" (Use as required)                            |
| 205   | 30322       |     | Nut & Lockwasher (Use as required)                              |
| 206   | 650688      |     | Screw, 10-32 x 1" (Used on early prod uction)                   |
|       | 650549      |     | Screw, 5-40 x 7/16" (Used on late pro duction)                  |
|       | 32924       |     | Compression Spring (Used on early pro duction)                  |
|       | 31342       |     | Compression Spring (Used on late prod uction)                   |
|       | 28942       |     | Screw, 10-32 x 3/8"                                             |
|       | 27793       |     | Clip, Conduit                                                   |
|       | 31426       |     | Spring, Extension                                               |
|       | 650815      |     | Washer, Belleville                                              |
|       | 650816      |     | Nut, Flywheel                                                   |
|       | 31680       |     | Guard, Starter                                                  |
|       | 33668       |     | Screen, Starter                                                 |
|       | 33667       |     | Cup, Starter                                                    |
|       | 34080       |     | Spacer, Flywheel key                                            |
|       | 650872      |     | Stud, Solid State Assy.                                         |
|       | 34346       |     | Decal. Instruction                                              |
|       | 34170       |     | Decal, Instruction                                              |
|       | 631021      |     | Inlet Needle, Seat & Clip Assy.                                 |
| 244   | 632107      |     | Carburetor (Incl. 87) (Refer to Division 5, Section A, page 168 |
|       |             |     | for breakdown)                                                  |
| 245   | 610944A     |     | Magneto NOTE: The complete magneto is not available as          |
|       |             |     | an assembly. The magneto number is shown for reference          |
|       |             |     | purposes only. Order component partsindividually, as shown      |
|       |             |     | in partslist. (Refer to Division 5, Section B, page 35 for      |
|       |             |     | breakdown.                                                      |
| 246   | 590473      |     | Rewind Starter (Refer to Division 5, Section C, page 29 for     |
|       |             |     | breakdown)                                                      |
| 040   | 22602D      |     |                                                                 |
| 249   | 33683B      |     | * Gasket Set (Incl. items marked *)                             |