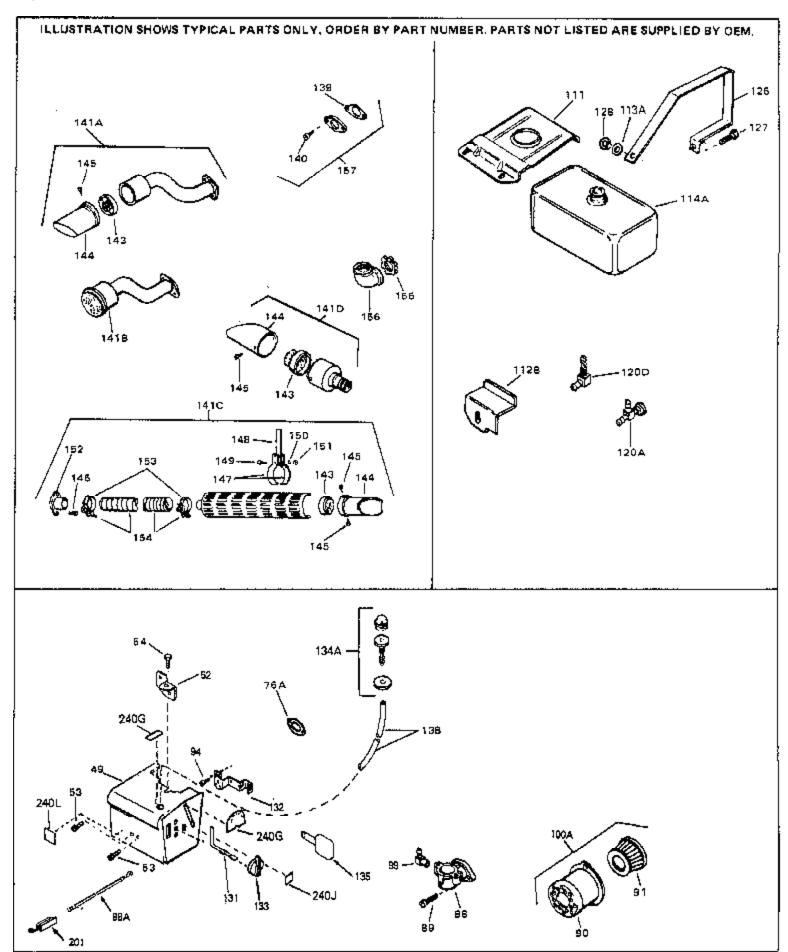

| Ref # | Part Number | Qtv | Description                                                     |
|-------|-------------|-----|-----------------------------------------------------------------|
|       | 33697A      |     | Muffler (Front Discharge)                                       |
|       | 34126       |     | Bracket, Grommet mounting                                       |
|       | 28545       |     | Grommet, Plastic                                                |
|       | 650760      |     | Screw, 8-32 x 3/8"                                              |
|       | 31335       |     | Clamp, Governor lever                                           |
| 197   | 650548      |     | Screw, 8-32 x 5/16"                                             |
|       | 610973      |     | Terminal Assy. (Use as required)                                |
| 203   | 33879A      |     | Control Brkt(In.201,204,205,206,207,2 09,210)                   |
| 204   | 650139      |     | Screw, 8-32 x 1/2" (Use as required)                            |
| 204   | 650152      |     | Screw, 8-32 x 3/8" (Use as required)                            |
|       | 30200       |     | Screw, 10-24 9/16" (Use as required)                            |
| 205   | 30322       |     | Nut & Lockwasher (Use as required)                              |
| 206   | 650688      |     | Screw, 10-32 x 1" (Used on early prod uction)                   |
|       | 650549      |     | Screw, 5-40 x 7/16" (Used on late pro duction)                  |
|       | 32924       |     | Compression Spring (Used on early pro duction)                  |
|       | 31342       |     | Compression Spring (Used on late prod uction)                   |
|       | 28942       |     | Screw, 10-32 x 3/8"                                             |
|       | 27793       |     | Clip, Conduit                                                   |
|       | 31426       |     | Spring, Extension                                               |
|       | 650815      |     | Washer, Belleville                                              |
|       | 650816      |     | Nut, Flywheel                                                   |
|       | 31680       |     | Guard, Starter                                                  |
|       | 33668       |     | Screen, Starter                                                 |
|       | 33667       |     | Cup, Starter                                                    |
|       | 34080       |     | Spacer, Flywheel key                                            |
|       | 650872      |     | Stud, Solid State Assy.                                         |
|       | 34346       |     | Decal. Instruction                                              |
|       | 34170       |     | Decal, Instruction                                              |
|       | 631021      |     | Inlet Needle, Seat & Clip Assy.                                 |
| 244   | 632107      |     | Carburetor (Incl. 87) (Refer to Division 5, Section A, page 168 |
|       |             |     | for breakdown)                                                  |
| 245   | 610944A     |     | Magneto NOTE: The complete magneto is not available as          |
|       |             |     | an assembly. The magneto number is shown for reference          |
|       |             |     | purposes only. Order component partsindividually, as shown      |
|       |             |     | in partslist. (Refer to Division 5, Section B, page 35 for      |
|       |             |     | breakdown.                                                      |
| 246   | 590473      |     | Rewind Starter (Refer to Division 5, Section C, page 29 for     |
|       |             |     | breakdown)                                                      |
| 040   | 22602D      |     |                                                                 |
| 249   | 33683B      |     | * Gasket Set (Incl. items marked *)                             |

| Ref # | Part Number | Qty | Description                                                                                                                                                                                                                                    |
|-------|-------------|-----|------------------------------------------------------------------------------------------------------------------------------------------------------------------------------------------------------------------------------------------------|
| 13    | 33876       | •   | Gasket, Stator                                                                                                                                                                                                                                 |
| 49    | 34134       |     | Cover, Carburetor                                                                                                                                                                                                                              |
| 52    | 33333       |     | Bracket, Carburetor cover                                                                                                                                                                                                                      |
| 53    | 650257      |     | Screw, 8-32 x 5/16"                                                                                                                                                                                                                            |
|       | 650732      |     | Screw, 10-24 x 3/8"                                                                                                                                                                                                                            |
|       | 28820       |     | Screw, 10-32 x 1/2"                                                                                                                                                                                                                            |
| 100A  | 730164      |     | Air Cleaner Ass'y. (Incl. 76, 90, 91, 92, 93, 94, & 221B) (Use as required)                                                                                                                                                                    |
| 111   | 34183A      |     | Fuel Tank Bracket                                                                                                                                                                                                                              |
| 113A  | 650675      |     | Washer, Flat                                                                                                                                                                                                                                   |
| 131   | 34582       |     | Rod, Choke                                                                                                                                                                                                                                     |
| 132   | 34583       |     | Bracket, Choke                                                                                                                                                                                                                                 |
|       | 35438       |     | Knob, Choke                                                                                                                                                                                                                                    |
|       | 570629A     |     | Primer Assy.                                                                                                                                                                                                                                   |
|       | 32180C      |     | Line, Primer                                                                                                                                                                                                                                   |
|       | 33670A      |     | * Gasket, Muffler                                                                                                                                                                                                                              |
|       | 650327      |     | Screw, 1/4-20 x 2-1/2"                                                                                                                                                                                                                         |
|       | 30063       |     | Screw, 1/4-20 x 1/2" (Use as required )                                                                                                                                                                                                        |
| 141D  | 391026      |     | Muffler (Incl. 143, 144 & 145) (This spark arrester mufflercan be used on any model.)                                                                                                                                                          |
| 157   | 730165      |     | Muff.Adapter Kit (Incl.139,140)(As re quired)                                                                                                                                                                                                  |
| 201   | 610973      |     | Terminal Assy. (Use as required)                                                                                                                                                                                                               |
| 240J  | 34414       |     | Decal, Warning                                                                                                                                                                                                                                 |
| 240G  | 34144       |     | Decal, Primer                                                                                                                                                                                                                                  |
|       | 34589       |     | Decal, "Choke "                                                                                                                                                                                                                                |
| 245   | 610944A     |     | Magneto NOTE: The complete magneto is not available as an assembly. The magneto number is shown for reference purposes only. Order component partsindividually, as shown in partslist. (Refer to Division 5, Section B, page 35 for breakdown. |