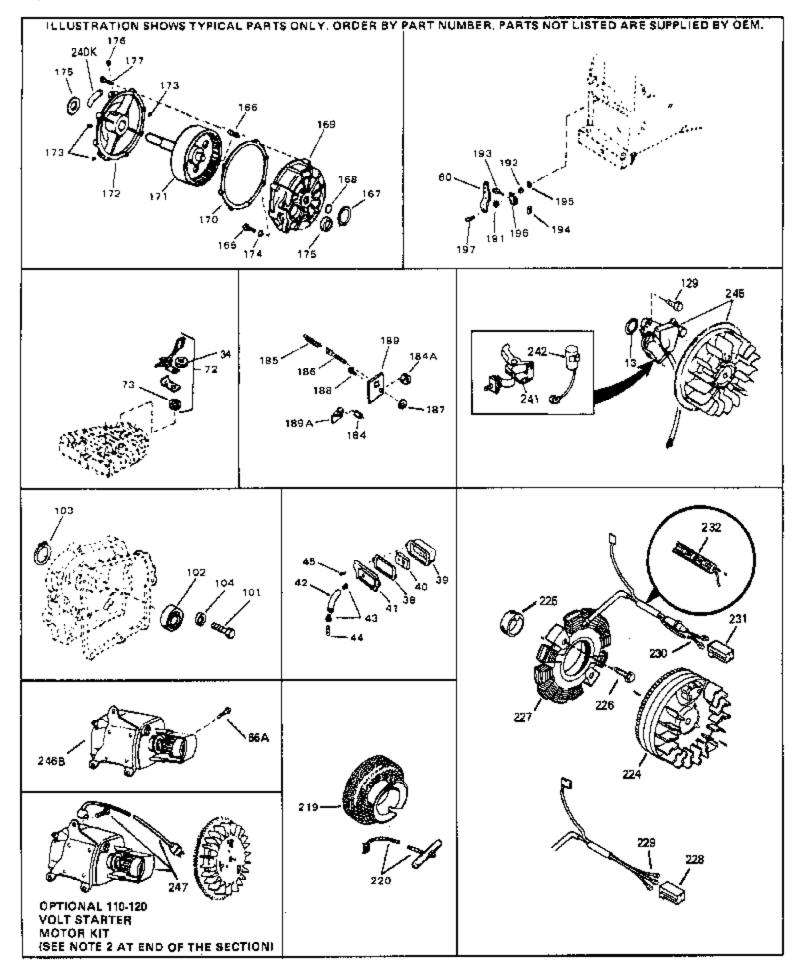

|      |         | y Description                                                                                                                                                                                                                                              |
|------|---------|------------------------------------------------------------------------------------------------------------------------------------------------------------------------------------------------------------------------------------------------------------|
|      | 650760  | Screw, 8-32 x 3/8"                                                                                                                                                                                                                                         |
|      | 650548  | Screw, 8-32 x 5/16"                                                                                                                                                                                                                                        |
|      | 610973  | Terminal Assy. (Use as required)                                                                                                                                                                                                                           |
|      | 33857   | Spring Assy. (Used in late production )                                                                                                                                                                                                                    |
| 202A | 32923   | Spring, Torsion (Used in early produc tion)                                                                                                                                                                                                                |
| 203  | 730136A | Control Brkt (Incl.202,202A,204,205,2 06,207)                                                                                                                                                                                                              |
| 204  | 650139  | Screw, 8-32 x 1/2" (Use as required)                                                                                                                                                                                                                       |
| 204  | 650152  | Screw, 8-32 x 3/8" (Use as required)                                                                                                                                                                                                                       |
|      | 30200   | Screw, 10-24 9/16" (Use as required)                                                                                                                                                                                                                       |
| 205  | 30322   | Nut & Lockwasher (Use as required)                                                                                                                                                                                                                         |
| 206  | 650688  | Screw, 10-32 x 1" (Used on early prod uction)                                                                                                                                                                                                              |
| 206  | 650549  | Screw, 5-40 x 7/16" (Used on late pro duction)                                                                                                                                                                                                             |
| 207  | 32924   | Compression Spring (Used on early pro duction)                                                                                                                                                                                                             |
| 207  | 31342   | Compression Spring (Used on late prod uction)                                                                                                                                                                                                              |
| 209  | 28942   | Screw, 10-32 x 3/8"                                                                                                                                                                                                                                        |
| 210  | 27793   | Clip, Conduit                                                                                                                                                                                                                                              |
| 211  | 31426   | Spring, Extension                                                                                                                                                                                                                                          |
| 213  | 650815  | Washer, Belleville                                                                                                                                                                                                                                         |
| 214  | 650607  | Nut, Flywheel                                                                                                                                                                                                                                              |
| 217  | 33668   | Screen, Starter                                                                                                                                                                                                                                            |
| 218  | 33667   | Cup, Starter                                                                                                                                                                                                                                               |
| 221  | 34080   | Spacer, Flywheel key                                                                                                                                                                                                                                       |
|      | 650872  | Stud, Solid State Assy.                                                                                                                                                                                                                                    |
| 240  | 34346   | Decal. Instruction                                                                                                                                                                                                                                         |
| 240A | 550223  | Decal, Name                                                                                                                                                                                                                                                |
| 243  | 631021  | Inlet Needle, Seat & Clip Assy.                                                                                                                                                                                                                            |
| 244  | 631702  | Carburetor (Incl. 87) (Refer to Division 5, Section A, page 114                                                                                                                                                                                            |
|      |         | for breakdown)                                                                                                                                                                                                                                             |
| 245  | 610942A | Magneto NOTE: The complete magneto is not available as<br>an assembly. The magneto number is shown for reference<br>purposes only. Order component partsindividually, as shown<br>in partslist. (Refer to Division 5, Section B, page 35 for<br>breakdown) |
| 246  | 590420A | Rewind Starter NOTE: In original production some starters<br>are riveted to the blowerhousing. Replacement housing has<br>threaded studs. Order four nuts (29752) for remounting of<br>starter. (Refer to Division 5, Section C, page 25 for<br>breakdown) |
| 249  | 33683B  | * Gasket Set (Incl. items marked *)                                                                                                                                                                                                                        |

HS50-67196C Engine Parts List #3

|     |         | Description                                                                                                                                                                                                                                                                                                                |
|-----|---------|----------------------------------------------------------------------------------------------------------------------------------------------------------------------------------------------------------------------------------------------------------------------------------------------------------------------------|
|     | 33876   | Gasket, Stator                                                                                                                                                                                                                                                                                                             |
| 34  | 26073   | Washer (Not used on late production)                                                                                                                                                                                                                                                                                       |
| 34  | 650691  | Washer (Use as required)                                                                                                                                                                                                                                                                                                   |
| 38  | 31619A  | * Gasket, Breather                                                                                                                                                                                                                                                                                                         |
|     | 31410   | Element, Breather                                                                                                                                                                                                                                                                                                          |
|     | 650128  | Screw, 10-24 x 1/2"                                                                                                                                                                                                                                                                                                        |
|     | 30200   | Screw, 10-24 x 9/16"                                                                                                                                                                                                                                                                                                       |
|     | 28458   | Bearing, Ball                                                                                                                                                                                                                                                                                                              |
|     | 28539   | Ring, Retaining                                                                                                                                                                                                                                                                                                            |
|     | 28537   | Washer, Flat                                                                                                                                                                                                                                                                                                               |
|     | 29918   | Washer, Lock, #8                                                                                                                                                                                                                                                                                                           |
|     | 30322   | Nut & Lockwasher, 8-32                                                                                                                                                                                                                                                                                                     |
|     | 29826   | Screw, 10-32 x 3/4"                                                                                                                                                                                                                                                                                                        |
|     | 29216   | Nut, Square, 10-32                                                                                                                                                                                                                                                                                                         |
|     | 29642   | Ring, Retaining                                                                                                                                                                                                                                                                                                            |
|     | 29916   | Clamp, Governor lever                                                                                                                                                                                                                                                                                                      |
|     | 650548  | Screw, 8-32 x 5/16"                                                                                                                                                                                                                                                                                                        |
|     | 34788   | Pulley, Starter rope                                                                                                                                                                                                                                                                                                       |
|     | 35189   | Spacer, Coil Assy.                                                                                                                                                                                                                                                                                                         |
|     | 30547A  | Contact Assy., Breaker                                                                                                                                                                                                                                                                                                     |
|     | 30548B  | Condenser                                                                                                                                                                                                                                                                                                                  |
| 245 | 610942A | Magneto NOTE: The complete magneto is not available as<br>an assembly. The magneto number is shown for reference<br>purposes only. Order component partsindividually, as shown<br>in partslist. (Refer to Division 5, Section B, page 35 for<br>breakdown)                                                                 |
| 247 | 33290D  | Starter Motor Kit (110-120 Volt) This 110-120 volt starter<br>motor kit may have been added to this engine. It can be<br>added only if cylinder hasdrilled and tapped starter mounting<br>bosses and a ring gear flywheel. Refer to service number<br>stamped on end cap of motor, or on decal, for identification.<br>Ref |