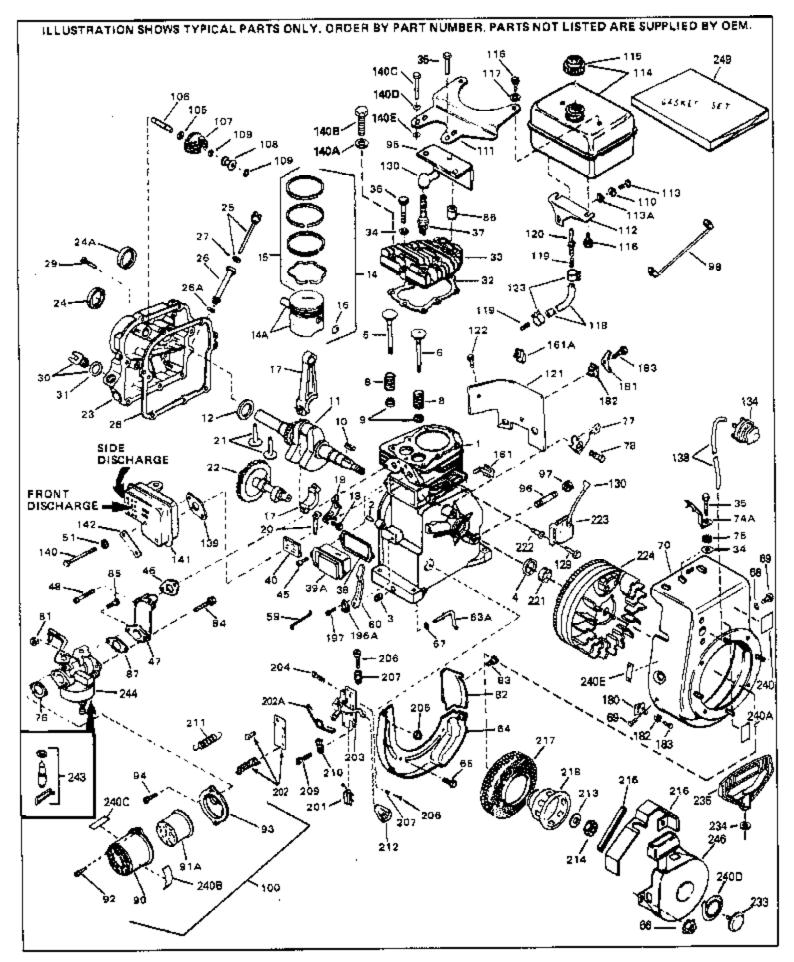

| Ref # | Part Number Qt   | y Description                                  |
|-------|------------------|------------------------------------------------|
|       | 33674B           | Cylinder (Incl. 2, 3 & 4) (2-13/16" B ore)     |
|       | 26727            | Pin, Dowel                                     |
|       | 27642            | Oil Drain Plug                                 |
|       | 32600            | Seal, Oil                                      |
|       | 32644A           | Intake Valve (Std.) (Incl. 9)                  |
|       |                  |                                                |
|       | 32645A           | Intake Valve (1/32" OS) (Incl. 9)              |
|       | 29313C           | Exhaust Valve (Std.) (Incl. 9)                 |
|       | 29315C           | Exhaust Valve (1/32" OS) (Incl. 9)             |
| 8     | 31672            | Spring, Valve                                  |
| 9     | 31673            | Cap, Lower valve spring                        |
| 10    | 610951           | Key, Flywheel                                  |
| 11    | 33676            | Crankshaft (Incl. 24)                          |
|       | 33876            | Gasket, Stator                                 |
|       | 33562B           | Piston & Pin Ass'y.(Std.)(Incl.16)(2- 13/16")  |
|       | 33563B           | Piston & Pin Ass'y. (.010" OS) (Incl. 16)      |
|       | 33564B           | Piston & Pin Ass'y. (.020" OS) (Incl. 16)      |
|       |                  |                                                |
|       | 34535            | Piston, Pin & Ring Set (Std.) (2-13/1 6" Bore) |
|       | 34536            | Piston, Pin & Ring Set (.010" OS)              |
|       | 34537            | Piston, Pin & Ring Set (.020" OS)              |
|       | 33567            | Ring Set (Std.) (2-13/16" Bore)                |
|       | 33568            | Ring Set (.010" OS)                            |
| 15    | 33569            | Ring Set (.020" OS)                            |
| 16    | 20381            | Ring, Piston pin retaining                     |
| 17    | 32875            | Rod Assy., Connecting (Incl. 18 & 20)          |
| 18    | 32610A           | Bolt, Connecting Rod                           |
|       | 32654            | Dipper, Oil                                    |
|       | 27241            | Lifter, Valve                                  |
|       | 33158            | Camshaft                                       |
|       | 30756B           | Cover, Cylinder (Incl. 24, 30, 31 & 1 06)      |
|       | 28540            | Seal, Oil                                      |
|       | 27677A           |                                                |
|       |                  | * Gasket, Cylinder cover                       |
|       | 650451           | Screw, 1/4-20 x 1" (Use as required)           |
|       | 650488           | Screw, 1/4-20 x 1-1/4" (Use as required)       |
|       | 27625            | Plug, Oil filler (Incl. 31)                    |
|       | 29673            | * Gasket, Oil fill plug                        |
|       | 33554A           | Gasket, Cylinder head                          |
| 33    | 33016A           | Head, Cylinder( Incl. 35)                      |
| 34    | 26073            | Washer (Not used on late production)           |
| 34    | 650691           | Washer (Use as required)                       |
| 35    | 650694A          | Screw, 5/16-18 x 2" (Use as required)          |
|       | 650818           | Screw, 5/16-18 x 1-1/2" (Use as required)      |
|       | 650865           | Screw, 5/16-18 x 2" (Use as required)          |
|       | 6021A            | Screw, 5/16-18 x 1-1/2" (As req;not w /650691) |
|       | 33636            | Resistor Spark Plug (RJ-8C)                    |
|       | 31619A           | * Gasket, Breather                             |
|       | 31337A           | Breather Ass'y. (Incl. 38 & 40)                |
|       | 31410            |                                                |
|       |                  | Element, Breather                              |
|       | 650128<br>226724 | Screw, 10-24 x 1/2"                            |
|       | 33673A           | * Gasket, Intake (1/32" thick)                 |
|       | 30646            | Screw, 1/4-20 x 1-3/8"                         |
|       | 32698            | Link, Governor-to-throttle                     |
|       | 31510            | Lever, Governor                                |
| 63A   | 31334            | Rod, Governor (Incl. 67)                       |
| 64    | 33342            | Baffle, Blower housing                         |
|       | 650561           | Screw, 1/4-20 x 5/8"                           |
|       | 29752            | Nut & Lockwasher Assy., 1/4-28 (As re quired)  |
| 66    |                  | Pop Rivet (Purchase locally)(Use as r equired) |
|       | 28277            | Washer, Flat                                   |
| 01    | ·                |                                                |

| 68 650168                | Washer, Flat                                                                                            |
|--------------------------|---------------------------------------------------------------------------------------------------------|
| 69 29212                 | Screw, 1/4-28 x 7/16"                                                                                   |
| 70 33663C                | Blower Housing (For electric starter) NOTE: In original                                                 |
|                          | production some starters are riveted to the blower housing.                                             |
|                          | Replacement housing has threaded studs. Order four nuts                                                 |
|                          | (29752) for remounting of starter.                                                                      |
| 74A 30747                | Clip, Spark plug shorting                                                                               |
| 75 650890                | Lockwasher                                                                                              |
| 76 27272A                | * Gasket, Air cleaner                                                                                   |
| 77 34212                 | Bracket, Holddown                                                                                       |
| 78 30200                 | Screw, 10-24 x 9/16"                                                                                    |
| 81 29752                 | Nut & Lockwasher Assy., 1/4-28                                                                          |
| 82 33341                 | Extension, Baffle                                                                                       |
| 83 650701                | Screw, 8-18 x 7/16"                                                                                     |
| 84 6201                  | Screw, 1/4-28 x 7/8"                                                                                    |
| 85 650870                | Screw, 1/4-28 x 1-11/16"                                                                                |
| 87 26756                 | * Gasket, Carburetor                                                                                    |
| 90 31715                 | Body, Air cleaner                                                                                       |
| 92 650152                | Screw, 8-32 x 3/8"                                                                                      |
| 93 31691                 | Bracket, Air cleaner                                                                                    |
| 94 28820                 | Screw, 10-32 x 1/2"                                                                                     |
| 98 35349                 | Ground Wire                                                                                             |
| 100 730127               | Air Cleaner Ass'y. (Incl.76,76A,90A,91A,92,93,94, &                                                     |
|                          | 221A)(Use as required)                                                                                  |
| 102 28458                | Bearing, Ball                                                                                           |
| 105 30590A               | Washer, Flat                                                                                            |
| 106 30574                | Shaft, Mechanical governor                                                                              |
| 107 30591                | Gear Assy.,Governor (Incl. 105)                                                                         |
| 108 30588A               | Spool Governor                                                                                          |
| 109 29193                | Ring, Retaining                                                                                         |
| 110 650168               | Washer, Flat                                                                                            |
| 111 34089                | Fuel Tank Bracket                                                                                       |
| 113 650751               | Screw, 1/4-20 x 7/16"                                                                                   |
| 114 35584<br>115 410144B | Fuel Tank (Incl. 115 & 123)<br>Fuel Cap (Std.)(Wh.Plastic)(1-1/2" I. D.)                                |
| 115 33032                | Fuel Cap (Std.)(Whi.Flastic)(1-1/2 1. D.)<br>Fuel Cap (Red Plastic)(1-3/16" I.D.) (Spurt resistant, Low |
| 113 33032                | profile)                                                                                                |
| 115 34210                | Fuel Cap (Red Plastic)(1-3/16" I.D.) (Spurt resistant, High                                             |
|                          | profile)                                                                                                |
| 116 650665               | Screw, 1/4-15 x 7/8"                                                                                    |
| 118 29774                | Line, Fuel (Braided 8.25")                                                                              |
| 118 30795                | Line, Fuel (Braided 16")                                                                                |
| 118 30962                | Line, Fuel (Braided 32")                                                                                |
| 119 28819                | Spring, Fuel line (Use as required)                                                                     |
| 121 29745                | Extension, Blower housing                                                                               |
| 122 650128               | Screw, 10-24 x 1/2"                                                                                     |
| 123 26460                | Clamp, Fuel line (Use as required)                                                                      |
| 129 650489               | Screw, 1/4-20 x 5/8"                                                                                    |
| 130 27276                | Cover, Spark plug                                                                                       |
| 139 33670A               | * Gasket, Muffler                                                                                       |
| 140 650561               | Screw, 1/4-20 x 5/8"                                                                                    |
| 140 30063                | Screw, 1/4-20 x 1/2" (Use as required )                                                                 |
| 140D 26073               | Washer, flat                                                                                            |
| 140C 650628A             | 5/16-18 x 2-3/8"                                                                                        |
|                          | Torminal Crawed                                                                                         |
| 181 33356<br>182 28545   | Terminal, Ground<br>Grommet, Plastic                                                                    |

|      |         | y Description                                                                                                                                                                                                                                              |
|------|---------|------------------------------------------------------------------------------------------------------------------------------------------------------------------------------------------------------------------------------------------------------------|
|      | 650760  | Screw, 8-32 x 3/8"                                                                                                                                                                                                                                         |
|      | 650548  | Screw, 8-32 x 5/16"                                                                                                                                                                                                                                        |
|      | 610973  | Terminal Assy. (Use as required)                                                                                                                                                                                                                           |
|      | 33857   | Spring Assy. (Used in late production )                                                                                                                                                                                                                    |
| 202A | 32923   | Spring, Torsion (Used in early produc tion)                                                                                                                                                                                                                |
| 203  | 730136A | Control Brkt (Incl.202,202A,204,205,2 06,207)                                                                                                                                                                                                              |
| 204  | 650139  | Screw, 8-32 x 1/2" (Use as required)                                                                                                                                                                                                                       |
| 204  | 650152  | Screw, 8-32 x 3/8" (Use as required)                                                                                                                                                                                                                       |
|      | 30200   | Screw, 10-24 9/16" (Use as required)                                                                                                                                                                                                                       |
| 205  | 30322   | Nut & Lockwasher (Use as required)                                                                                                                                                                                                                         |
| 206  | 650688  | Screw, 10-32 x 1" (Used on early prod uction)                                                                                                                                                                                                              |
| 206  | 650549  | Screw, 5-40 x 7/16" (Used on late pro duction)                                                                                                                                                                                                             |
| 207  | 32924   | Compression Spring (Used on early pro duction)                                                                                                                                                                                                             |
| 207  | 31342   | Compression Spring (Used on late prod uction)                                                                                                                                                                                                              |
| 209  | 28942   | Screw, 10-32 x 3/8"                                                                                                                                                                                                                                        |
| 210  | 27793   | Clip, Conduit                                                                                                                                                                                                                                              |
| 211  | 31426   | Spring, Extension                                                                                                                                                                                                                                          |
| 213  | 650815  | Washer, Belleville                                                                                                                                                                                                                                         |
| 214  | 650607  | Nut, Flywheel                                                                                                                                                                                                                                              |
| 217  | 33668   | Screen, Starter                                                                                                                                                                                                                                            |
| 218  | 33667   | Cup, Starter                                                                                                                                                                                                                                               |
| 221  | 34080   | Spacer, Flywheel key                                                                                                                                                                                                                                       |
|      | 650872  | Stud, Solid State Assy.                                                                                                                                                                                                                                    |
| 240  | 34346   | Decal. Instruction                                                                                                                                                                                                                                         |
| 240A | 550223  | Decal, Name                                                                                                                                                                                                                                                |
| 243  | 631021  | Inlet Needle, Seat & Clip Assy.                                                                                                                                                                                                                            |
| 244  | 631702  | Carburetor (Incl. 87) (Refer to Division 5, Section A, page 114                                                                                                                                                                                            |
|      |         | for breakdown)                                                                                                                                                                                                                                             |
| 245  | 610942A | Magneto NOTE: The complete magneto is not available as<br>an assembly. The magneto number is shown for reference<br>purposes only. Order component partsindividually, as shown<br>in partslist. (Refer to Division 5, Section B, page 35 for<br>breakdown) |
| 246  | 590420A | Rewind Starter NOTE: In original production some starters<br>are riveted to the blowerhousing. Replacement housing has<br>threaded studs. Order four nuts (29752) for remounting of<br>starter. (Refer to Division 5, Section C, page 25 for<br>breakdown) |
| 249  | 33683B  | * Gasket Set (Incl. items marked *)                                                                                                                                                                                                                        |