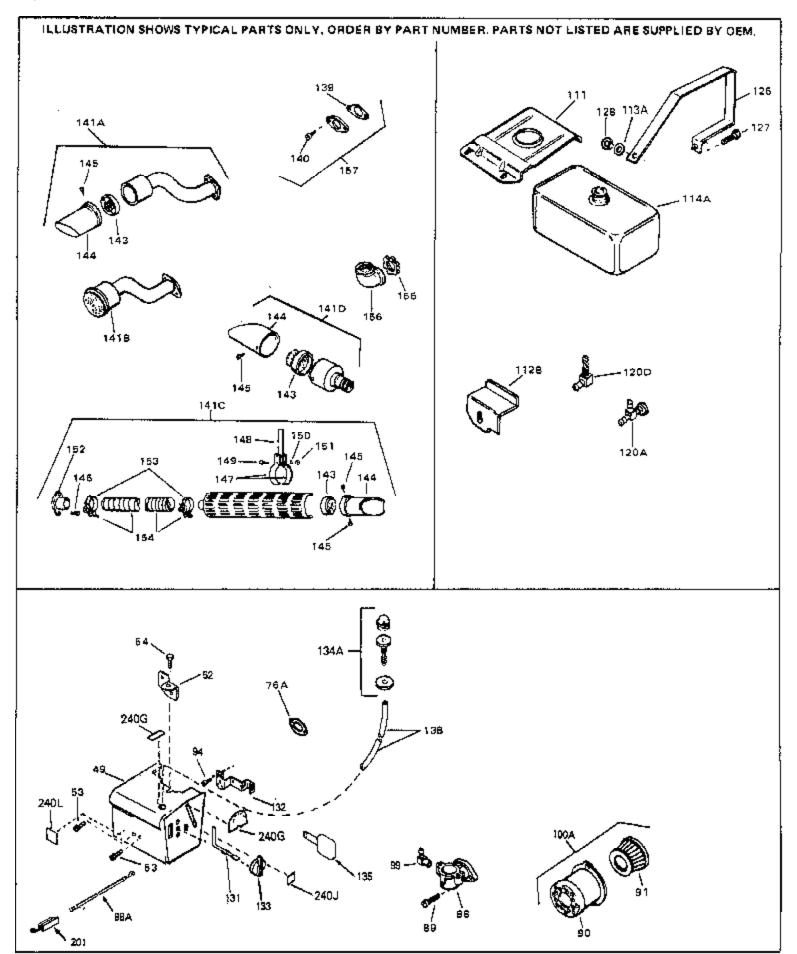

| 68 650168                | Washer, Flat                                                                                            |
|--------------------------|---------------------------------------------------------------------------------------------------------|
| 69 29212                 | Screw, 1/4-28 x 7/16"                                                                                   |
| 70 33663C                | Blower Housing (For electric starter) NOTE: In original                                                 |
|                          | production some starters are riveted to the blower housing.                                             |
|                          | Replacement housing has threaded studs. Order four nuts                                                 |
|                          | (29752) for remounting of starter.                                                                      |
| 74A 30747                | Clip, Spark plug shorting                                                                               |
| 75 650890                | Lockwasher                                                                                              |
| 76 27272A                | * Gasket, Air cleaner                                                                                   |
| 77 34212                 | Bracket, Holddown                                                                                       |
| 78 30200                 | Screw, 10-24 x 9/16"                                                                                    |
| 81 29752                 | Nut & Lockwasher Assy., 1/4-28                                                                          |
| 82 33341                 | Extension, Baffle                                                                                       |
| 83 650701                | Screw, 8-18 x 7/16"                                                                                     |
| 84 6201                  | Screw, 1/4-28 x 7/8"                                                                                    |
| 85 650870                | Screw, 1/4-28 x 1-11/16"                                                                                |
| 87 26756                 | * Gasket, Carburetor                                                                                    |
| 90 31715                 | Body, Air cleaner                                                                                       |
| 92 650152                | Screw, 8-32 x 3/8"                                                                                      |
| 93 31691                 | Bracket, Air cleaner                                                                                    |
| 94 28820                 | Screw, 10-32 x 1/2"                                                                                     |
| 98 35349                 | Ground Wire                                                                                             |
| 100 730127               | Air Cleaner Ass'y. (Incl.76,76A,90A,91A,92,93,94, &                                                     |
|                          | 221A)(Use as required)                                                                                  |
| 102 28458                | Bearing, Ball                                                                                           |
| 105 30590A               | Washer, Flat                                                                                            |
| 106 30574                | Shaft, Mechanical governor                                                                              |
| 107 30591                | Gear Assy.,Governor (Incl. 105)                                                                         |
| 108 30588A               | Spool Governor                                                                                          |
| 109 29193                | Ring, Retaining                                                                                         |
| 110 650168               | Washer, Flat                                                                                            |
| 111 34089                | Fuel Tank Bracket                                                                                       |
| 113 650751               | Screw, 1/4-20 x 7/16"                                                                                   |
| 114 35584<br>115 410144B | Fuel Tank (Incl. 115 & 123)<br>Fuel Cap (Std.)(Wh.Plastic)(1-1/2" I. D.)                                |
| 115 33032                | Fuel Cap (Std.)(Whi.Flastic)(1-1/2 1. D.)<br>Fuel Cap (Red Plastic)(1-3/16" I.D.) (Spurt resistant, Low |
| 113 33032                | profile)                                                                                                |
| 115 34210                | Fuel Cap (Red Plastic)(1-3/16" I.D.) (Spurt resistant, High                                             |
|                          | profile)                                                                                                |
| 116 650665               | Screw, 1/4-15 x 7/8"                                                                                    |
| 118 29774                | Line, Fuel (Braided 8.25")                                                                              |
| 118 30795                | Line, Fuel (Braided 16")                                                                                |
| 118 30962                | Line, Fuel (Braided 32")                                                                                |
| 119 28819                | Spring, Fuel line (Use as required)                                                                     |
| 121 29745                | Extension, Blower housing                                                                               |
| 122 650128               | Screw, 10-24 x 1/2"                                                                                     |
| 123 26460                | Clamp, Fuel line (Use as required)                                                                      |
| 129 650489               | Screw, 1/4-20 x 5/8"                                                                                    |
| 130 27276                | Cover, Spark plug                                                                                       |
| 139 33670A               | * Gasket, Muffler                                                                                       |
| 140 650561               | Screw, 1/4-20 x 5/8"                                                                                    |
| 140 30063                | Screw, 1/4-20 x 1/2" (Use as required )                                                                 |
| 140D 26073               | Washer, flat                                                                                            |
| 140C 650628A             | 5/16-18 x 2-3/8"                                                                                        |
|                          | Torminal Crawed                                                                                         |
| 181 33356<br>182 28545   | Terminal, Ground<br>Grommet, Plastic                                                                    |

|      |         | y Description                                                                                                                                                                                                                                              |
|------|---------|------------------------------------------------------------------------------------------------------------------------------------------------------------------------------------------------------------------------------------------------------------|
|      | 650760  | Screw, 8-32 x 3/8"                                                                                                                                                                                                                                         |
|      | 650548  | Screw, 8-32 x 5/16"                                                                                                                                                                                                                                        |
|      | 610973  | Terminal Assy. (Use as required)                                                                                                                                                                                                                           |
|      | 33857   | Spring Assy. (Used in late production )                                                                                                                                                                                                                    |
| 202A | 32923   | Spring, Torsion (Used in early produc tion)                                                                                                                                                                                                                |
| 203  | 730136A | Control Brkt (Incl.202,202A,204,205,2 06,207)                                                                                                                                                                                                              |
| 204  | 650139  | Screw, 8-32 x 1/2" (Use as required)                                                                                                                                                                                                                       |
| 204  | 650152  | Screw, 8-32 x 3/8" (Use as required)                                                                                                                                                                                                                       |
|      | 30200   | Screw, 10-24 9/16" (Use as required)                                                                                                                                                                                                                       |
| 205  | 30322   | Nut & Lockwasher (Use as required)                                                                                                                                                                                                                         |
| 206  | 650688  | Screw, 10-32 x 1" (Used on early prod uction)                                                                                                                                                                                                              |
| 206  | 650549  | Screw, 5-40 x 7/16" (Used on late pro duction)                                                                                                                                                                                                             |
| 207  | 32924   | Compression Spring (Used on early pro duction)                                                                                                                                                                                                             |
| 207  | 31342   | Compression Spring (Used on late prod uction)                                                                                                                                                                                                              |
| 209  | 28942   | Screw, 10-32 x 3/8"                                                                                                                                                                                                                                        |
| 210  | 27793   | Clip, Conduit                                                                                                                                                                                                                                              |
| 211  | 31426   | Spring, Extension                                                                                                                                                                                                                                          |
| 213  | 650815  | Washer, Belleville                                                                                                                                                                                                                                         |
| 214  | 650607  | Nut, Flywheel                                                                                                                                                                                                                                              |
| 217  | 33668   | Screen, Starter                                                                                                                                                                                                                                            |
| 218  | 33667   | Cup, Starter                                                                                                                                                                                                                                               |
| 221  | 34080   | Spacer, Flywheel key                                                                                                                                                                                                                                       |
|      | 650872  | Stud, Solid State Assy.                                                                                                                                                                                                                                    |
| 240  | 34346   | Decal. Instruction                                                                                                                                                                                                                                         |
| 240A | 550223  | Decal, Name                                                                                                                                                                                                                                                |
| 243  | 631021  | Inlet Needle, Seat & Clip Assy.                                                                                                                                                                                                                            |
| 244  | 631702  | Carburetor (Incl. 87) (Refer to Division 5, Section A, page 114                                                                                                                                                                                            |
|      |         | for breakdown)                                                                                                                                                                                                                                             |
| 245  | 610942A | Magneto NOTE: The complete magneto is not available as<br>an assembly. The magneto number is shown for reference<br>purposes only. Order component partsindividually, as shown<br>in partslist. (Refer to Division 5, Section B, page 35 for<br>breakdown) |
| 246  | 590420A | Rewind Starter NOTE: In original production some starters<br>are riveted to the blowerhousing. Replacement housing has<br>threaded studs. Order four nuts (29752) for remounting of<br>starter. (Refer to Division 5, Section C, page 25 for<br>breakdown) |
| 249  | 33683B  | * Gasket Set (Incl. items marked *)                                                                                                                                                                                                                        |

| Ref #                            | Part Number                                                    | Qty I                               | Description                                                                                                                                                                                                                                                                                                                                                                                                       |
|----------------------------------|----------------------------------------------------------------|-------------------------------------|-------------------------------------------------------------------------------------------------------------------------------------------------------------------------------------------------------------------------------------------------------------------------------------------------------------------------------------------------------------------------------------------------------------------|
| 90<br>91                         | 33876<br>31715<br>30727<br>28820                               | (<br> <br>                          | Gasket, Stator<br>Body, Air cleaner<br>Element, Air cleaner<br>Screw, 10-32 x 1/2"                                                                                                                                                                                                                                                                                                                                |
| 100A                             | 730164                                                         |                                     | Air Cleaner Ass'y. (Incl. 76, 90, 91, 92, 93, 94, & 221B) (Use<br>as required)                                                                                                                                                                                                                                                                                                                                    |
| 128<br>139<br>140<br>140<br>141A | 34089<br>29752<br>33670A<br>650561<br>30063<br>33699<br>391026 |                                     | Fuel Tank Bracket<br>Nut & Lockwasher, 1/4-28<br>* Gasket, Muffler<br>Screw, 1/4-20 x 5/8"<br>Screw, 1/4-20 x 1/2" (Use as required )<br>Muffler (Spark Arresting)(In.143,144, 145)<br>Muffler (Incl. 143, 144 & 145) (This spark arrester mufflercan<br>be used on any model.)                                                                                                                                   |
| 144<br>145<br>157<br>201         | 33323<br>33700<br>650578<br>730165<br>610973<br>610942A        | (<br> <br> <br> <br> <br> <br> <br> | Screen, Muffler<br>Cover & Tube, Muffler<br>Screw, 8-18 x 3/8"<br>Muff.Adapter Kit (Incl.139,140)(As re quired)<br>Terminal Assy. (Use as required)<br>Magneto NOTE: The complete magneto is not available as<br>an assembly. The magneto number is shown for reference<br>purposes only. Order component partsindividually, as shown<br>in partslist. (Refer to Division 5, Section B, page 35 for<br>breakdown) |