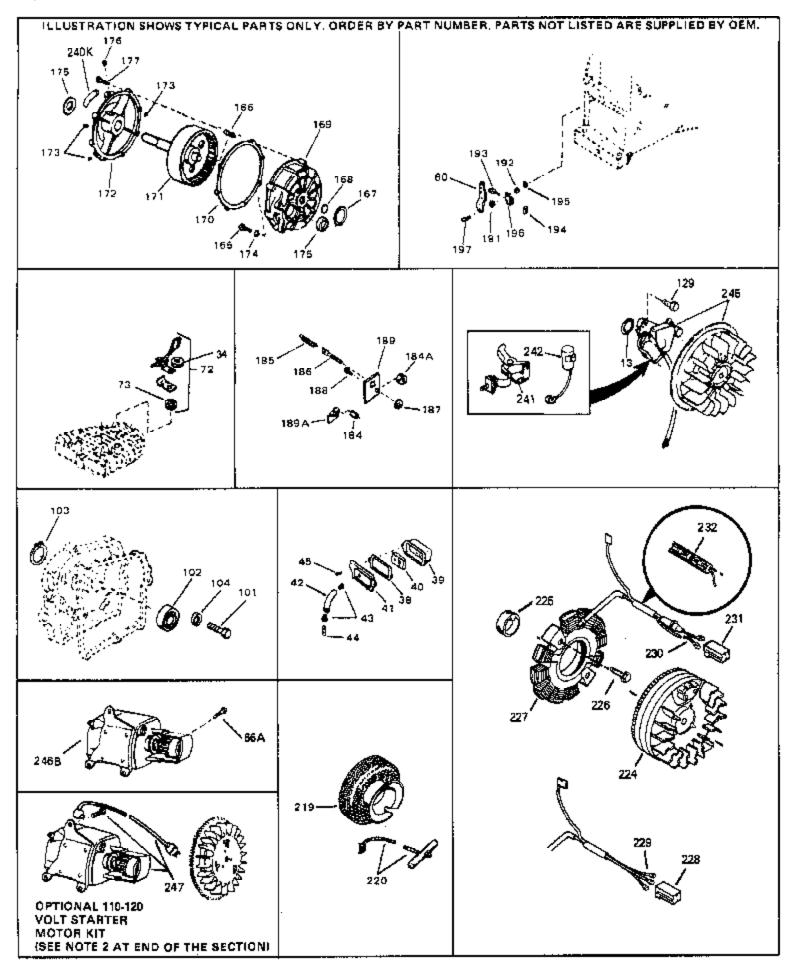

| Ref # | Part Number | Qty | Description                                                                                                                                                                                                                                                                                                 |
|-------|-------------|-----|-------------------------------------------------------------------------------------------------------------------------------------------------------------------------------------------------------------------------------------------------------------------------------------------------------------|
| 13    | 33876       |     | Gasket, Stator                                                                                                                                                                                                                                                                                              |
| 34    | 26073       |     | Washer (Not used on late production)                                                                                                                                                                                                                                                                        |
| 34    | 650691      |     | Washer (Use as required)                                                                                                                                                                                                                                                                                    |
| 38    | 31619A      |     | * Gasket, Breather                                                                                                                                                                                                                                                                                          |
| 40    | 31410       |     | Element, Breather                                                                                                                                                                                                                                                                                           |
|       | 650128      |     | Screw, 10-24 x 1/2"                                                                                                                                                                                                                                                                                         |
| 184   | 33450       |     | Nut, Hex                                                                                                                                                                                                                                                                                                    |
| 185   | 30342       |     | Spring Extension                                                                                                                                                                                                                                                                                            |
|       | 30845A      |     | Bolt, Governor spring adj.                                                                                                                                                                                                                                                                                  |
|       | 650518      |     | Washer, Lock                                                                                                                                                                                                                                                                                                |
|       | 30200       |     | Screw, 10-24 x 9/16"                                                                                                                                                                                                                                                                                        |
|       | 30846       |     | Bracket, Governor adj. bolt                                                                                                                                                                                                                                                                                 |
|       | 650548      |     | Screw, 8-32 x 5/16"                                                                                                                                                                                                                                                                                         |
|       | 34788       |     | Pulley, Starter rope                                                                                                                                                                                                                                                                                        |
|       | 35189       |     | Spacer, Coil Assy.                                                                                                                                                                                                                                                                                          |
|       | 30547A      |     | Contact Assy., Breaker                                                                                                                                                                                                                                                                                      |
|       | 30548B      |     | Condenser                                                                                                                                                                                                                                                                                                   |
| 245   | 610942A     |     | Magneto NOTE: The complete magneto is not available as an assembly. The magneto number is shown for reference purposes only. Order component partsindividually, as shown in partslist. (Refer to Division 5, Section B, page 35 for breakdown)                                                              |
| 247   | 33290D      |     | Starter Motor Kit (110-120 Volt) This 110-120 volt starter motor kit may have been added to this engine. It can be added only if cylinder hasdrilled and tapped starter mounting bosses and a ring gear flywheel. Refer to service number stamped on end cap of motor, or on decal, for identification. Ref |