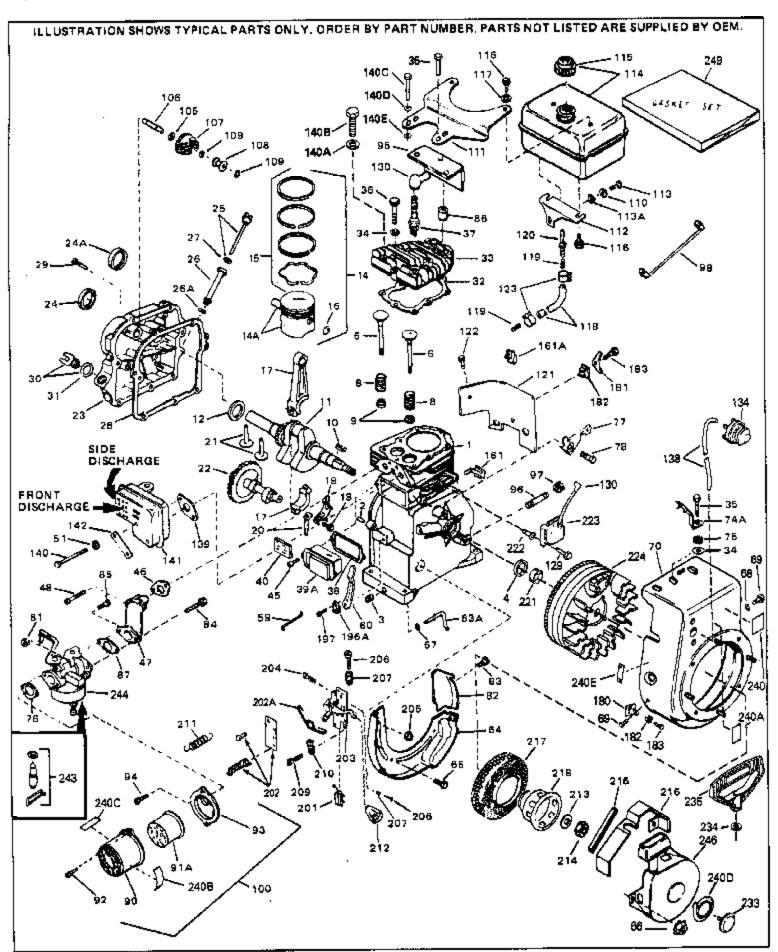

| D. C. C. D. C. N I    |                                                    |
|-----------------------|----------------------------------------------------|
| Ref # Part Number     | Qty Description                                    |
| 1 33674B              | Cylinder (Incl. 2, 3 & 4) (2-13/16" B ore)         |
| 2 26727               | Pin, Dowel                                         |
| 3 27642               | Oil Drain Plug                                     |
| 3 28582               | Oil Drain Plug                                     |
| 4 32600               | Seal, Oil                                          |
| 5 32644A              | Intake Valve (Std.) (Incl. 9)                      |
| 5 32645A              | Intake Valve (1/32" OS) (Incl. 9)                  |
| 6 29313C              | Exhaust Valve (Std.) (Incl. 9)                     |
| 6 29315C              | Exhaust Valve (1/32" OS) (Incl. 9)                 |
| 8 31672               | Spring, Valve                                      |
| 9 31673               | Cap, Lower valve spring                            |
| 10 610951             | Key, Flywheel                                      |
| 11 33677A             | Crankshaft                                         |
|                       |                                                    |
| 12 32323              | Washer, Thrust                                     |
| 13 33876              | Gasket, Stator                                     |
| 14 34535              | Piston, Pin & Ring Set (Std.) (2-13/1 6" Bore)     |
| 14 34536              | Piston, Pin & Ring Set (.010" OS)                  |
| 14 34537              | Piston, Pin & Ring Set (.020" OS)                  |
| 14A 33562B            | Piston & Pin Ass'y.(Std.)(Incl.16)(2- 13/16")      |
| 14A 33563B            | Piston & Pin Ass'y. (.010" OS) (Incl. 16)          |
| 14A 33564B            | Piston & Pin Ass'y. (.020" OS) (Incl. 16)          |
| 15 33567              | Ring Set (Std.) (2-13/16" Bore)                    |
| 15 33568              | Ring Set (.010" OS)                                |
| 15 33569              | Ring Set (.020" OS)                                |
| 16 20381              | Ring, Piston pin retaining                         |
| 17 32875              | Rod Assy., Connecting (Incl. 18 & 20)              |
| 18 32610A             | Bolt, Connecting Rod                               |
| 20 32654              | Dipper, Oil                                        |
| 21 27241              | • •                                                |
|                       | Lifter, Valve                                      |
| 22 33158              | Camshaft                                           |
| 23 32700A             | Cover, Cylinder (Incl. 24, 29, 30, 31 & 106)       |
| 24 27897              | Seal, Oil                                          |
| 25 34763              | Dipstick (Incl. 27)                                |
| 26 34762              | Tube, Oil fill                                     |
| 27 33590              | "O" Ring                                           |
| 28 27677A             | * Gasket, Cylinder cover                           |
| 29 650451             | Screw, 1/4-20 x 1" (Use as required)               |
| 29 650488             | Screw, 1/4-20 x 1-1/4" (Use as requir ed)          |
| 32 33554A             | Gasket, Cylinder head                              |
| 33 33016A             | Head, Cylinder(Incl. 35)                           |
| 34 26073              | Washer (Not used on late production)               |
| 34 650691             | Washer (Use as required)                           |
| 35 650694A            | Screw, 5/16-18 x 2" (Use as required)              |
| 35 650818             | Screw, 5/16-18 x 1-1/2" (Use as requi red)         |
| 35 650865             | Screw, 5/16-18 x 2" (Use as required)              |
| 36 6021A              | Screw, 5/16-18 x 1-1/2" (As reg;not w /650691)     |
| 37 34251              | Resistor Spark Plug (RJ-17LM)                      |
| 38 31619A             | * Gasket, Breather                                 |
| 39A 31337A            | ·                                                  |
|                       | Breather Ass'y. (Incl. 38 & 40)                    |
| 40 31410<br>45 650139 | Element, Breather                                  |
| 45 650128             | Screw, 10-24 x 1/2"  * Cooket Inteks (1/33" thick) |
| 46 33673A             | * Gasket, Intake (1/32" thick)                     |
| 48 30646              | Screw, 1/4-20 x 1-3/8"                             |
| 59 32698              | Link, Governor-to-throttle                         |
| 60 31510              | Lever, Governor                                    |
| 63A 31334             | Rod, Governor (Incl. 67)                           |
| 64 33342              | Baffle, Blower housing                             |
| 65 650561             | Screw, 1/4-20 x 5/8"                               |
|                       |                                                    |

|      | Dort Number           | Description                                                 |
|------|-----------------------|-------------------------------------------------------------|
|      | Part Number Qty 29752 | Description Nut & Lockwasher Assy., 1/4-28 (As re quired)   |
| 66   | 29132                 | Pop Rivet (Purchase locally)(Use as r equired)              |
|      | 28277                 | Washer, Flat                                                |
|      | 650168                | Washer, Flat                                                |
|      | 29212                 | Screw, 1/4-28 x 7/16"                                       |
|      | 33663C                | Blower Housing (For electric starter) NOTE: In original     |
|      | 33333                 | production some starters are riveted to the blower housing. |
|      |                       | Replacement housing has threaded studs. Order four nuts     |
|      |                       | (29752) for remounting of starter.                          |
| 77   | 24242                 |                                                             |
|      | 34212                 | Bracket, Holddown                                           |
|      | 30200<br>29752        | Screw, 10-24 x 9/16"  Nut 8 Lockwooder Apply 1/4 28         |
|      | 33341                 | Nut & Lockwasher Assy., 1/4-28 Extension, Baffle            |
|      | 650701                | Screw, 8-18 x 7/16"                                         |
|      | 6201                  | Screw, 1/4-28 x 7/8"                                        |
|      | 650870                | Screw, 1/4-28 x 1-11/16"                                    |
|      | 26756                 | * Gasket, Carburetor                                        |
|      | 28820                 | Screw, 10-32 x 1/2"                                         |
|      | 35349                 | Ground Wire                                                 |
|      | 730127                | Air Cleaner Ass'y. (Incl.76,76A,90A,91A,92,93,94, &         |
|      |                       | 221A)(Use as required)                                      |
| 105  | 30590A                | Washer, Flat                                                |
|      | 30574                 | Shaft, Mechanical governor                                  |
|      | 30591                 | Gear Assy.,Governor (Incl. 105)                             |
|      | 30588A                | Spool Governor                                              |
|      | 29193                 | Ring, Retaining                                             |
|      | 650751                | Screw, 1/4-20 x 7/16"                                       |
|      | 410144B               | Fuel Cap (Std.)(Wh.Plastic)(1-1/2" I. D.)                   |
|      | 33032                 | Fuel Cap (Red Plastic)(1-3/16" I.D.) (Spurt resistant, Low  |
|      |                       | profile)                                                    |
| 115  | 34210                 | Fuel Cap (Red Plastic)(1-3/16" I.D.) (Spurt resistant, High |
| 110  | 0-12-10               | profile)                                                    |
| 110  | 29774                 | • /                                                         |
|      | 30795                 | Line, Fuel (Braided 8.25")<br>Line, Fuel (Braided 16")      |
|      | 30962                 | Line, Fuel (Braided 10)                                     |
|      | 28819                 | Spring, Fuel line (Use as required)                         |
|      | 29745                 | Extension, Blower housing                                   |
|      | 650128                | Screw, 10-24 x 1/2"                                         |
|      | 26460                 | Clamp, Fuel line (Use as required)                          |
|      | 650489                | Screw, 1/4-20 x 5/8"                                        |
|      | 610118                | Cover, Spark plug                                           |
|      | 32180C                | Line, Primer                                                |
| 139  | 33670A                | * Gasket, Muffler                                           |
| 140B | 30063                 | Screw, 1/4-20 x 1/2"                                        |
|      | 650628A               | 5/16-18 x 2-3/8"                                            |
|      | 26073                 | Washer, flat                                                |
|      | 650327                | Screw, 1/4-20 x 2-1/2"                                      |
|      | 30063                 | Screw, 1/4-20 x 1/2" (Use as required )                     |
| 140A |                       | Flatwasher, 1/4"                                            |
|      | 34622A                | Muffler                                                     |
|      | 33356                 | Terminal, Ground                                            |
|      | 28545                 | Grommet, Plastic                                            |
|      | 650760                | Screw, 8-32 x 3/8"                                          |
|      | 31335                 | Clamp, Governor lever                                       |
|      | 650548                | Screw, 8-32 x 5/16" Terminal Apply (Use or required)        |
| 201  | 610973                | Terminal Assy. (Use as required)                            |

| Ref # | Part Number | Qty | Description                                                                                                                                                                                                                                    |
|-------|-------------|-----|------------------------------------------------------------------------------------------------------------------------------------------------------------------------------------------------------------------------------------------------|
| 204   | 650139      |     | Screw, 8-32 x 1/2" (Use as required)                                                                                                                                                                                                           |
| 204   | 650152      |     | Screw, 8-32 x 3/8" (Use as required)                                                                                                                                                                                                           |
|       | 30200       |     | Screw, 10-24 9/16" (Use as required)                                                                                                                                                                                                           |
| 205   | 30322       |     | Nut & Lockwasher (Use as required)                                                                                                                                                                                                             |
| 213   | 650815      |     | Washer, Belleville                                                                                                                                                                                                                             |
| 214   | 650816      |     | Nut, Flywheel                                                                                                                                                                                                                                  |
|       | 33668       |     | Screen, Starter                                                                                                                                                                                                                                |
| 218   | 33667       |     | Cup, Starter                                                                                                                                                                                                                                   |
| 221   | 34080       |     | Spacer, Flywheel key                                                                                                                                                                                                                           |
|       | 650872      |     | Stud, Solid State Assy.                                                                                                                                                                                                                        |
|       | 34346       |     | Decal. Instruction                                                                                                                                                                                                                             |
|       | 631021      |     | Inlet Needle, Seat & Clip Assy.                                                                                                                                                                                                                |
| 244   | 632198      |     | Carburetor (Incl. 87) (Refer to Division 5, Section A, page 176 for breakdown)                                                                                                                                                                 |
| 245   | 610942A     |     | Magneto NOTE: The complete magneto is not available as an assembly. The magneto number is shown for reference purposes only. Order component partsindividually, as shown in partslist. (Refer to Division 5, Section B, page 35 for breakdown) |
| 246   | 590473      |     | Rewind Starter (Refer to Division 5, Section C, page 29 for breakdown)                                                                                                                                                                         |
| 249   | 33683B      |     | * Gasket Set (Incl. items marked *)                                                                                                                                                                                                            |