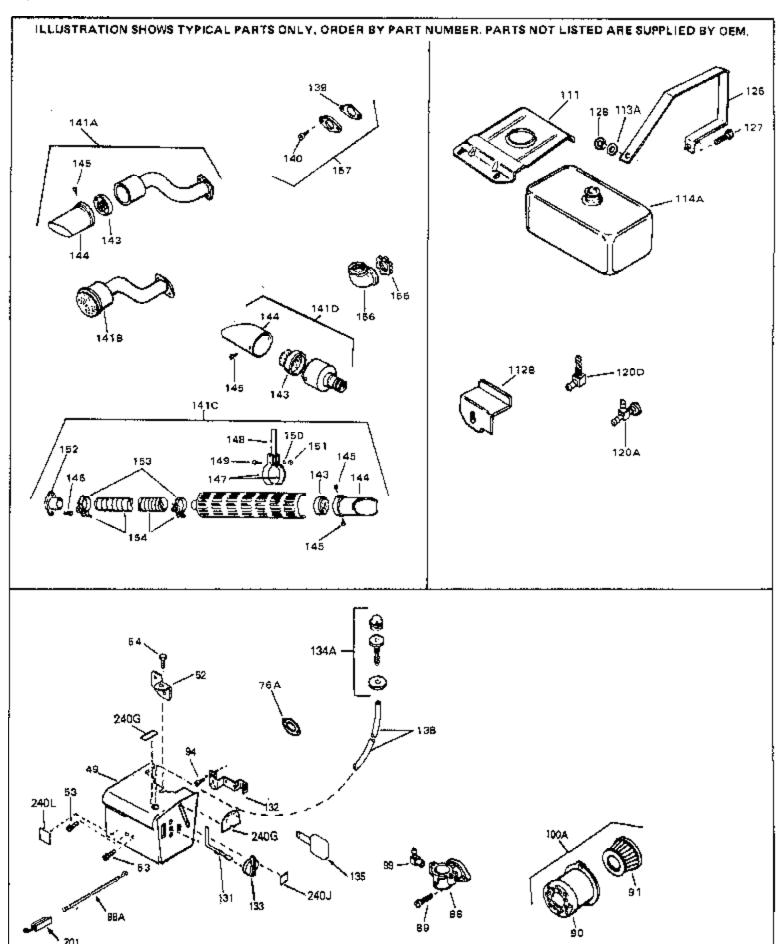

|      | Dort Number           | Description                                                 |
|------|-----------------------|-------------------------------------------------------------|
|      | Part Number Qty 29752 | Description Nut & Lockwasher Assy., 1/4-28 (As re quired)   |
| 66   | 29132                 | Pop Rivet (Purchase locally)(Use as r equired)              |
|      | 28277                 | Washer, Flat                                                |
|      | 650168                | Washer, Flat                                                |
|      | 29212                 | Screw, 1/4-28 x 7/16"                                       |
|      | 33663C                | Blower Housing (For electric starter) NOTE: In original     |
|      | 33333                 | production some starters are riveted to the blower housing. |
|      |                       | Replacement housing has threaded studs. Order four nuts     |
|      |                       | (29752) for remounting of starter.                          |
| 77   | 24242                 |                                                             |
|      | 34212                 | Bracket, Holddown                                           |
|      | 30200<br>29752        | Screw, 10-24 x 9/16"  Nut 8 Lockwooder Apply 1/4 28         |
|      | 33341                 | Nut & Lockwasher Assy., 1/4-28 Extension, Baffle            |
|      | 650701                | Screw, 8-18 x 7/16"                                         |
|      | 6201                  | Screw, 1/4-28 x 7/8"                                        |
|      | 650870                | Screw, 1/4-28 x 1-11/16"                                    |
|      | 26756                 | * Gasket, Carburetor                                        |
|      | 28820                 | Screw, 10-32 x 1/2"                                         |
|      | 35349                 | Ground Wire                                                 |
|      | 730127                | Air Cleaner Ass'y. (Incl.76,76A,90A,91A,92,93,94, &         |
|      |                       | 221A)(Use as required)                                      |
| 105  | 30590A                | Washer, Flat                                                |
|      | 30574                 | Shaft, Mechanical governor                                  |
|      | 30591                 | Gear Assy.,Governor (Incl. 105)                             |
|      | 30588A                | Spool Governor                                              |
|      | 29193                 | Ring, Retaining                                             |
|      | 650751                | Screw, 1/4-20 x 7/16"                                       |
|      | 410144B               | Fuel Cap (Std.)(Wh.Plastic)(1-1/2" I. D.)                   |
|      | 33032                 | Fuel Cap (Red Plastic)(1-3/16" I.D.) (Spurt resistant, Low  |
|      |                       | profile)                                                    |
| 115  | 34210                 | Fuel Cap (Red Plastic)(1-3/16" I.D.) (Spurt resistant, High |
| 110  | 0-12-10               | profile)                                                    |
| 110  | 29774                 | • /                                                         |
|      | 30795                 | Line, Fuel (Braided 8.25")<br>Line, Fuel (Braided 16")      |
|      | 30962                 | Line, Fuel (Braided 10)                                     |
|      | 28819                 | Spring, Fuel line (Use as required)                         |
|      | 29745                 | Extension, Blower housing                                   |
|      | 650128                | Screw, 10-24 x 1/2"                                         |
|      | 26460                 | Clamp, Fuel line (Use as required)                          |
|      | 650489                | Screw, 1/4-20 x 5/8"                                        |
|      | 610118                | Cover, Spark plug                                           |
|      | 32180C                | Line, Primer                                                |
| 139  | 33670A                | * Gasket, Muffler                                           |
| 140B | 30063                 | Screw, 1/4-20 x 1/2"                                        |
|      | 650628A               | 5/16-18 x 2-3/8"                                            |
|      | 26073                 | Washer, flat                                                |
|      | 650327                | Screw, 1/4-20 x 2-1/2"                                      |
|      | 30063                 | Screw, 1/4-20 x 1/2" (Use as required )                     |
| 140A |                       | Flatwasher, 1/4"                                            |
|      | 34622A                | Muffler                                                     |
|      | 33356                 | Terminal, Ground                                            |
|      | 28545                 | Grommet, Plastic                                            |
|      | 650760                | Screw, 8-32 x 3/8"                                          |
|      | 31335                 | Clamp, Governor lever                                       |
|      | 650548                | Screw, 8-32 x 5/16" Terminal Apply (Use or required)        |
| 201  | 610973                | Terminal Assy. (Use as required)                            |

| Ref #                    | Part Number                                              | Qty | Description                                                                                                                                                                                                                                                                                                                   |
|--------------------------|----------------------------------------------------------|-----|-------------------------------------------------------------------------------------------------------------------------------------------------------------------------------------------------------------------------------------------------------------------------------------------------------------------------------|
| 94                       | 33876<br>28820<br>730164                                 |     | Gasket, Stator<br>Screw, 10-32 x 1/2"<br>Air Cleaner Ass'y. (Incl. 76, 90, 91, 92, 93, 94, & 221B) (Use<br>as required)                                                                                                                                                                                                       |
| 138<br>139<br>140<br>140 | 570629A<br>32180C<br>33670A<br>650327<br>30063<br>391026 |     | Primer Assy. Line, Primer  * Gasket, Muffler Screw, 1/4-20 x 2-1/2" Screw, 1/4-20 x 1/2" (Use as required ) Muffler (Incl. 143, 144 & 145) (This spark arrester mufflercan be used on any model.)                                                                                                                             |
| 201                      | 730165<br>610973<br>610942A                              |     | Muff.Adapter Kit (Incl.139,140)(As re quired) Terminal Assy. (Use as required) Magneto NOTE: The complete magneto is not available as an assembly. The magneto number is shown for reference purposes only. Order component partsindividually, as shown in partslist. (Refer to Division 5, Section B, page 35 for breakdown) |