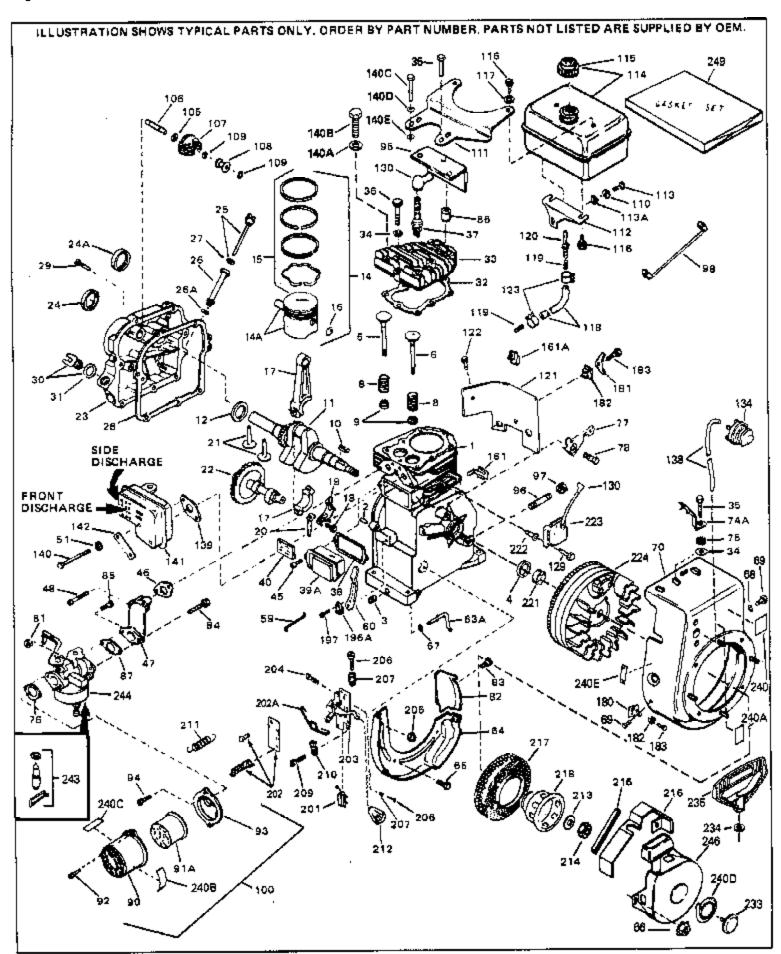

| D. C. C. D. C. M. C. |                                                |
|----------------------|------------------------------------------------|
| Ref # Part Number    | Qty Description                                |
| 1 33674B             | Cylinder (Incl. 2, 3 & 4) (2-13/16" B ore)     |
| 2 26727              | Pin, Dowel                                     |
| 3 27642              | Oil Drain Plug                                 |
| 3 28582              | Oil Drain Plug                                 |
| 4 32600              | Seal, Oil                                      |
| 5 32644A             | Intake Valve (Std.) (Incl. 9)                  |
| 5 32645A             | Intake Valve (1/32" OS) (Incl. 9)              |
| 6 29313C             | Exhaust Valve (Std.) (Incl. 9)                 |
| 6 29315C             | Exhaust Valve (1/32" OS) (Incl. 9)             |
| 8 31672              | Spring, Valve                                  |
| 9 31673              | Cap, Lower valve spring                        |
| 10 610961            | Key Flywheel                                   |
| 11 34740             | Crankshaft                                     |
| 12 32323             | Washer, Thrust                                 |
| 13 33876             | Gasket, Stator                                 |
|                      | ·                                              |
| 14 34535             | Piston, Pin & Ring Set (Std.) (2-13/1 6" Bore) |
| 14 34536             | Piston, Pin & Ring Set (.010" OS)              |
| 14 34537             | Piston, Pin & Ring Set (.020" OS)              |
| 14A 33562B           | Piston & Pin Ass'y.(Std.)(Incl.16)(2- 13/16")  |
| 14A 33563B           | Piston & Pin Ass'y. (.010" OS) (Incl. 16)      |
| 14A 33564B           | Piston & Pin Ass'y. (.020" OS) (Incl. 16)      |
| 15 33567             | Ring Set (Std.) (2-13/16" Bore)                |
| 15 33568             | Ring Set (.010" OS)                            |
| 15 33569             | Ring Set (.020" OS)                            |
| 16 20381             | Ring, Piston pin retaining                     |
| 17 32875             | Rod Assy., Connecting (Incl. 18 & 20)          |
| 18 32610A            | Bolt, Connecting Rod                           |
| 20 32654             | Dipper, Oil                                    |
| 21 27241             | Lifter, Valve                                  |
| 22 33158             | Camshaft                                       |
| 23 32700A            | Cover, Cylinder (Incl. 24, 29, 30, 31 & 106)   |
| 24 27897             | Seal, Oil                                      |
| 25 34763             | Dipstick (Incl. 27)                            |
| 26 34762             | Tube, Oil fill                                 |
| 27 33590             | "O" Ring                                       |
| 28 27677A            | * Gasket, Cylinder cover                       |
| 29 650451            | Screw, 1/4-20 x 1" (Use as required)           |
| 29 650488            | Screw, 1/4-20 x 1-1/4" (Use as required)       |
| 32 33554A            | Gasket, Cylinder head                          |
| 33 33016A            | Head, Cylinder Incl. 35)                       |
|                      |                                                |
| 34 26073             | Washer (Not used on late production)           |
| 34 650691            | Washer (Use as required)                       |
| 35 650694A           | Screw, 5/16-18 x 2" (Use as required)          |
| 35 650818            | Screw, 5/16-18 x 1-1/2" (Use as requi red)     |
| 35 650865            | Screw, 5/16-18 x 2" (Use as required)          |
| 36 6021A             | Screw, 5/16-18 x 1-1/2" (As req;not w /650691) |
| 37 34251             | Resistor Spark Plug (RJ-17LM)                  |
| 38 31619A            | * Gasket, Breather                             |
| 39A 31337A           | Breather Ass'y. (Incl. 38 & 40)                |
| 40 31410             | Element, Breather                              |
| 45 650128            | Screw, 10-24 x 1/2"                            |
| 46 33673A            | * Gasket, Intake (1/32" thick)                 |
| 48 30646             | Screw, 1/4-20 x 1-3/8"                         |
| 59 32698             | Link, Governor-to-throttle                     |
| 60 31510             | Lever, Governor                                |
| 63A 31334            | Rod, Governor (Incl. 67)                       |
| 64 33342             | Baffle, Blower housing                         |
| 65 650561            | Screw, 1/4-20 x 5/8"                           |
| 33 300001            |                                                |

| Dof # | Port Number Oty       | Description                                                 |
|-------|-----------------------|-------------------------------------------------------------|
|       | Part Number Qty 29752 | Description Nut & Lockwasher Assy., 1/4-28 (As re quired)   |
| 66    | 23132                 | Pop Rivet (Purchase locally)(Use as r equired)              |
|       | 28277                 | Washer, Flat                                                |
|       | 650168                | Washer, Flat                                                |
|       | 29212                 | Screw, 1/4-28 x 7/16"                                       |
|       | 33663C                | Blower Housing (For electric starter) NOTE: In original     |
| 70    | 330030                | production some starters are riveted to the blower housing. |
|       |                       | Replacement housing has threaded studs. Order four nuts     |
|       |                       | (29752) for remounting of starter.                          |
|       |                       |                                                             |
|       | 34212                 | Bracket, Holddown                                           |
|       | 30200                 | Screw, 10-24 x 9/16"                                        |
|       | 29752                 | Nut & Lockwasher Assy., 1/4-28                              |
|       | 33341                 | Extension, Baffle                                           |
|       | 650701                | Screw, 8-18 x 7/16"                                         |
|       | 6201                  | Screw, 1/4-28 x 7/8"                                        |
|       | 650870                | Screw, 1/4-28 x 1-11/16"                                    |
|       | 26756                 | * Gasket, Carburetor                                        |
|       | 28820                 | Screw, 10-32 x 1/2"                                         |
|       | 35349                 | Ground Wire                                                 |
| 100   | 730127                | Air Cleaner Ass'y. (Incl.76,76A,90A,91A,92,93,94, &         |
|       |                       | 221A)(Use as required)                                      |
| 105   | 30590A                | Washer, Flat                                                |
|       | 30574                 | Shaft, Mechanical governor                                  |
|       | 30591                 | Gear Assy.,Governor (Incl. 105)                             |
|       | 30588A                | Spool Governor                                              |
|       | 29193                 | Ring, Retaining                                             |
|       | 650751                | Screw, 1/4-20 x 7/16"                                       |
| 115   | 410144B               | Fuel Cap (Std.)(Wh.Plastic)(1-1/2" I. D.)                   |
| 115   | 33032                 | Fuel Cap (Red Plastic)(1-3/16" I.D.) (Spurt resistant, Low  |
|       |                       | profile)                                                    |
| 115   | 34210                 | Fuel Cap (Red Plastic)(1-3/16" I.D.) (Spurt resistant, High |
| 110   | 3 <del>1</del> 210    | profile)                                                    |
| 440   | 00774                 | •                                                           |
|       | 29774                 | Line, Fuel (Braided 8.25")                                  |
|       | 30795                 | Line, Fuel (Braided 16")                                    |
|       | 30962                 | Line, Fuel (Braided 32")                                    |
|       | 28819                 | Spring, Fuel line (Use as required)                         |
|       | 29745                 | Extension, Blower housing                                   |
|       | 650128                | Screw, 10-24 x 1/2"                                         |
|       | 26460<br>650489       | Clamp, Fuel line (Use as required) Screw, 1/4-20 x 5/8"     |
|       | 610118                | Cover, Spark plug                                           |
|       | 32180C                | Line, Primer                                                |
|       | 33670A                | * Gasket, Muffler                                           |
|       | 650327                | Screw, 1/4-20 x 2-1/2"                                      |
|       | 30063                 | Screw, 1/4-20 x 1/2" (Use as required )                     |
| 140A  |                       | Flatwasher, 1/4"                                            |
|       | 30063                 | Screw, 1/4-20 x 1/2"                                        |
|       | 650628A               | 5/16-18 x 2-3/8"                                            |
| 140D  |                       | Washer, flat                                                |
|       | 34622A                | Muffler                                                     |
|       | 33356                 | Terminal, Ground                                            |
|       | 28545                 | Grommet, Plastic                                            |
|       | 650760                | Screw, 8-32 x 3/8"                                          |
|       | 31335                 | Clamp, Governor lever                                       |
|       | 650548                | Screw, 8-32 x 5/16"                                         |
|       | 610973                | Terminal Assy. (Use as required)                            |
| 231   | <del>-</del>          | ······································                      |

| Ref # | Part Number C | ty Description                                                                                                                                                                                                                                 |
|-------|---------------|------------------------------------------------------------------------------------------------------------------------------------------------------------------------------------------------------------------------------------------------|
| 204   | 650139        | Screw, 8-32 x 1/2" (Use as required)                                                                                                                                                                                                           |
| 204   | 650152        | Screw, 8-32 x 3/8" (Use as required)                                                                                                                                                                                                           |
| 204   | 30200         | Screw, 10-24 9/16" (Use as required)                                                                                                                                                                                                           |
| 205   | 30322         | Nut & Lockwasher (Use as required)                                                                                                                                                                                                             |
|       | 650815        | Washer, Belleville                                                                                                                                                                                                                             |
|       | 650816        | Nut, Flywheel                                                                                                                                                                                                                                  |
|       | 33668         | Screen, Starter                                                                                                                                                                                                                                |
|       | 34694         | Cup, Starter                                                                                                                                                                                                                                   |
|       | 34080         | Spacer, Flywheel key                                                                                                                                                                                                                           |
|       | 650872        | Stud, Solid State Assy.                                                                                                                                                                                                                        |
|       | 34346         | Decal. Instruction                                                                                                                                                                                                                             |
|       | 631021        | Inlet Needle, Seat & Clip Assy.                                                                                                                                                                                                                |
| 244   | 632198        | Carburetor (Incl. 87) (Refer to Division 5, Section A, page 176 for breakdown)                                                                                                                                                                 |
| 245   | 611025        | Magneto NOTE: The complete magneto is not available as an assembly. The magneto number is shown for reference purposes only. Order component partsindividually, as shown in partslist. (Refer to Division 5, Section B, page 39 for breakdown) |
| 246   | 590473        | Rewind Starter (Refer to Division 5, Section C, page 29 for breakdown)                                                                                                                                                                         |
| 249   | 33683B        | * Gasket Set (Incl. items marked *)                                                                                                                                                                                                            |