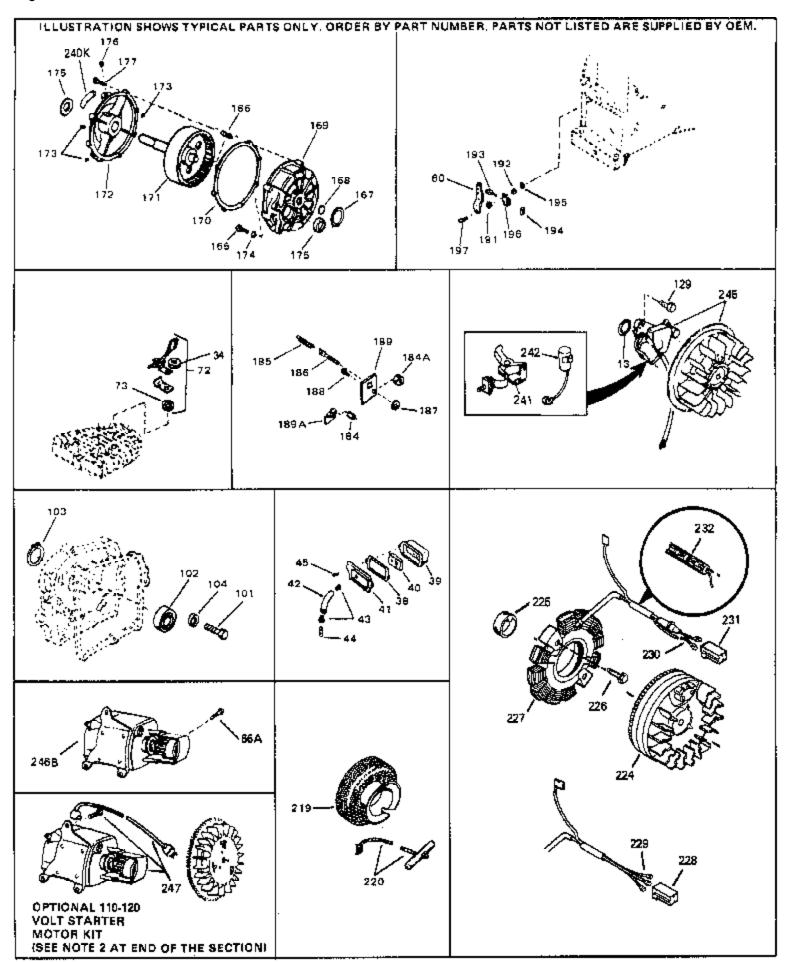

| Ref # | Part Number | Qty | Description                                                                                                                                                                                                                                                                                                 |
|-------|-------------|-----|-------------------------------------------------------------------------------------------------------------------------------------------------------------------------------------------------------------------------------------------------------------------------------------------------------------|
| 13    | 33876       |     | Gasket, Stator                                                                                                                                                                                                                                                                                              |
| 34    | 26073       |     | Washer (Not used on late production)                                                                                                                                                                                                                                                                        |
| 34    | 650691      |     | Washer (Use as required)                                                                                                                                                                                                                                                                                    |
| 38    | 31619A      |     | * Gasket, Breather                                                                                                                                                                                                                                                                                          |
| 40    | 31410       |     | Element, Breather                                                                                                                                                                                                                                                                                           |
|       | 650128      |     | Screw, 10-24 x 1/2"                                                                                                                                                                                                                                                                                         |
| 184   | 33450       |     | Nut, Hex                                                                                                                                                                                                                                                                                                    |
| 185   | 30342       |     | Spring Extension                                                                                                                                                                                                                                                                                            |
|       | 30845A      |     | Bolt, Governor spring adj.                                                                                                                                                                                                                                                                                  |
|       | 650518      |     | Washer, Lock                                                                                                                                                                                                                                                                                                |
|       | 30200       |     | Screw, 10-24 x 9/16"                                                                                                                                                                                                                                                                                        |
|       | 30846       |     | Bracket, Governor adj. bolt                                                                                                                                                                                                                                                                                 |
|       | 650548      |     | Screw, 8-32 x 5/16"                                                                                                                                                                                                                                                                                         |
|       | 34788       |     | Pulley, Starter rope                                                                                                                                                                                                                                                                                        |
|       | 35189       |     | Spacer, Coil Assy.                                                                                                                                                                                                                                                                                          |
|       | 30547A      |     | Contact Assy., Breaker                                                                                                                                                                                                                                                                                      |
|       | 30548B      |     | Condenser                                                                                                                                                                                                                                                                                                   |
| 245   | 611025      |     | Magneto NOTE: The complete magneto is not available as an assembly. The magneto number is shown for reference purposes only. Order component partsindividually, as shown in partslist. (Refer to Division 5, Section B, page 39 for breakdown)                                                              |
| 247   | 33290D      |     | Starter Motor Kit (110-120 Volt) This 110-120 volt starter motor kit may have been added to this engine. It can be added only if cylinder hasdrilled and tapped starter mounting bosses and a ring gear flywheel. Refer to service number stamped on end cap of motor, or on decal, for identification. Ref |