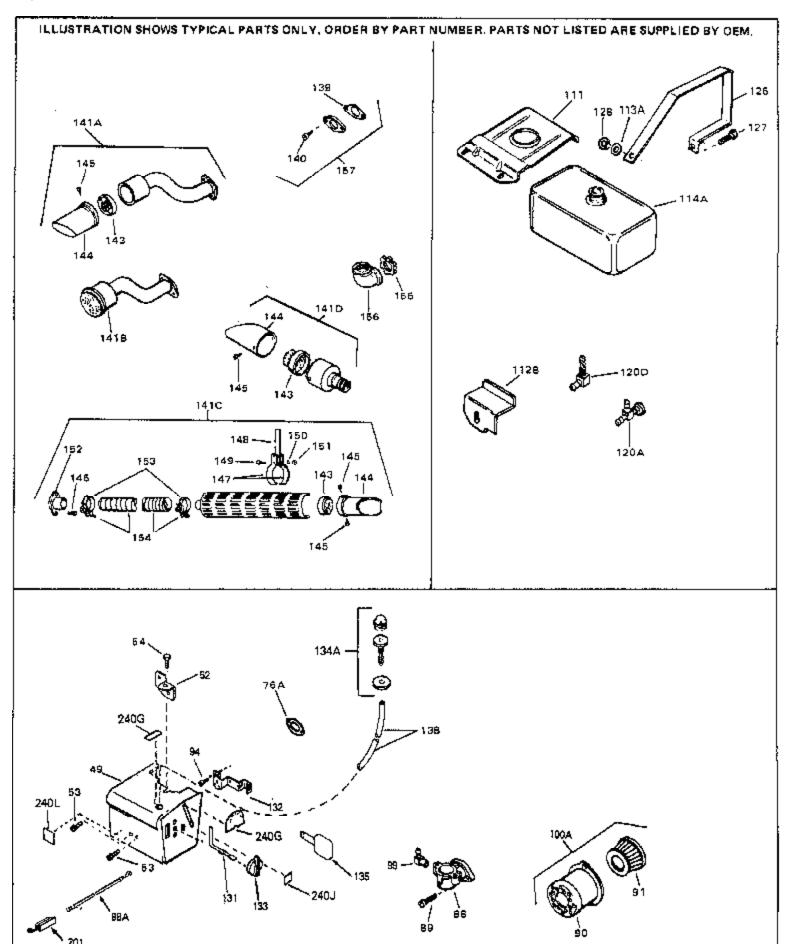

|      | D (N)       |     | B 14                                                                                                                                                                                                                                           |
|------|-------------|-----|------------------------------------------------------------------------------------------------------------------------------------------------------------------------------------------------------------------------------------------------|
|      | Part Number | Qty | Description                                                                                                                                                                                                                                    |
| 13   | 33876       |     | Gasket, Stator                                                                                                                                                                                                                                 |
| 94   | 28820       |     | Screw, 10-32 x 1/2"                                                                                                                                                                                                                            |
| 100A | 730164      |     | Air Cleaner Ass'y. (Incl. 76, 90, 91, 92, 93, 94, & 221B) (Use as required)                                                                                                                                                                    |
| 134A | 570629A     |     | Primer Assy.                                                                                                                                                                                                                                   |
| 138  | 32180C      |     | Line, Primer                                                                                                                                                                                                                                   |
| 139  | 33670A      |     | * Gasket, Muffler                                                                                                                                                                                                                              |
|      | 650327      |     | Screw, 1/4-20 x 2-1/2"                                                                                                                                                                                                                         |
|      | 30063       |     | Screw, 1/4-20 x 1/2" (Use as required )                                                                                                                                                                                                        |
|      | 391026      |     | Muffler (Incl. 143, 144 & 145) (This spark arrester mufflercan be used on any model.)                                                                                                                                                          |
| 157  | 730165      |     | Muff.Adapter Kit (Incl.139,140)(As re quired)                                                                                                                                                                                                  |
| 201  | 610973      |     | Terminal Assy. (Use as required)                                                                                                                                                                                                               |
|      | 611025      |     | Magneto NOTE: The complete magneto is not available as an assembly. The magneto number is shown for reference purposes only. Order component partsindividually, as shown in partslist. (Refer to Division 5, Section B, page 39 for breakdown) |