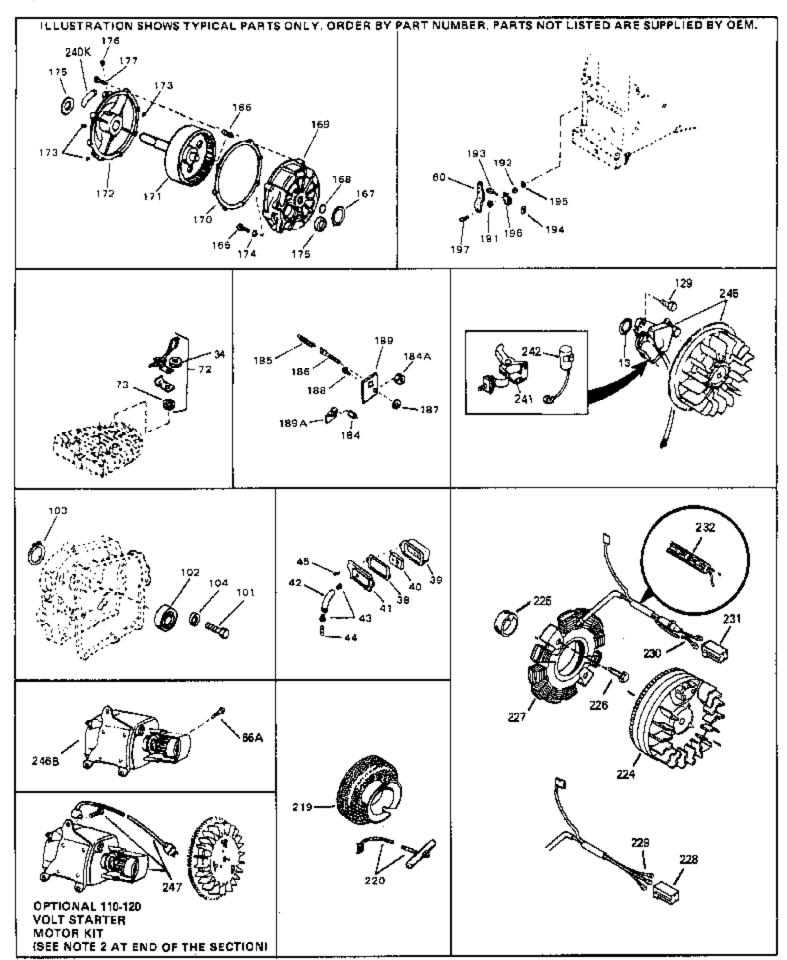

| Ref # | Part Number | Qty | Description                                                                                                                                                                                                                                                                                                 |
|-------|-------------|-----|-------------------------------------------------------------------------------------------------------------------------------------------------------------------------------------------------------------------------------------------------------------------------------------------------------------|
| 13    | 33876       |     | Gasket, Stator                                                                                                                                                                                                                                                                                              |
| 34    | 26073       |     | Washer (Not used on late production)                                                                                                                                                                                                                                                                        |
| 34    | 650691      |     | Washer (Use as required)                                                                                                                                                                                                                                                                                    |
| 38    | 31619A      |     | * Gasket, Breather                                                                                                                                                                                                                                                                                          |
| 40    | 31410       |     | Element, Breather                                                                                                                                                                                                                                                                                           |
| 45    | 650128      |     | Screw, 10-24 x 1/2"                                                                                                                                                                                                                                                                                         |
| 184   | 33450       |     | Nut, Hex                                                                                                                                                                                                                                                                                                    |
| 185   | 30342       |     | Spring Extension                                                                                                                                                                                                                                                                                            |
|       | 30845A      |     | Bolt, Governor spring adj.                                                                                                                                                                                                                                                                                  |
|       | 650518      |     | Washer, Lock                                                                                                                                                                                                                                                                                                |
|       | 30200       |     | Screw, 10-24 x 9/16"                                                                                                                                                                                                                                                                                        |
|       | 30846       |     | Bracket, Governor adj. bolt                                                                                                                                                                                                                                                                                 |
|       | 650548      |     | Screw, 8-32 x 5/16"                                                                                                                                                                                                                                                                                         |
|       | 34788       |     | Pulley, Starter rope                                                                                                                                                                                                                                                                                        |
|       | 35189       |     | Spacer, Coil Assy.                                                                                                                                                                                                                                                                                          |
|       | 30547A      |     | Contact Assy., Breaker                                                                                                                                                                                                                                                                                      |
|       | 30548B      |     | Condenser                                                                                                                                                                                                                                                                                                   |
| 245   | 610944A     |     | Magneto NOTE: The complete magneto is not available as an assembly. The magneto number is shown for reference purposes only. Order component partsindividually, as shown in partslist. (Refer to Division 5, Section B, page 35 for breakdown.                                                              |
| 247   | 33290D      |     | Starter Motor Kit (110-120 Volt) This 110-120 volt starter motor kit may have been added to this engine. It can be added only if cylinder hasdrilled and tapped starter mounting bosses and a ring gear flywheel. Refer to service number stamped on end cap of motor, or on decal, for identification. Ref |