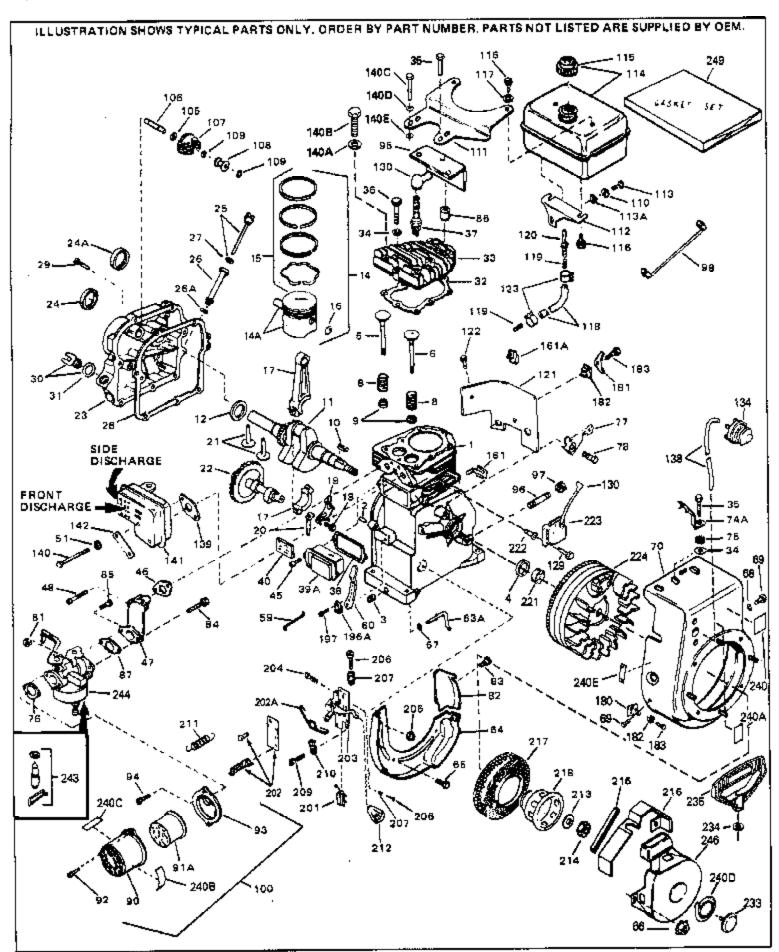

| Ref # Part Number Qty   | Description                                          |
|-------------------------|------------------------------------------------------|
| 1 33674B                | Cylinder (Incl. 2, 3 & 4) (2-13/16" B ore)           |
| 2 26727                 | Pin, Dowel                                           |
| 3 27642                 | Oil Drain Plug                                       |
| 3 28582                 | Oil Drain Plug                                       |
| 4 32600                 | Seal, Oil                                            |
| 5 326 <del>44</del> A   | Intake Valve (Std.) (Incl. 9)                        |
| 5 32645A                | Intake Valve (1/32" OS) (Incl. 9)                    |
| 6 29313C                | Exhaust Valve (Std.) (Incl. 9)                       |
| 6 29315C                | Exhaust Valve (1/32" OS) (Incl. 9)                   |
| 8 31672                 | Spring, Valve                                        |
| 9 31673                 | Cap, Lower valve spring                              |
| 10 610951               | Key, Flywheel                                        |
| 11 33677A               | Crankshaft                                           |
| 12 32323                | Washer, Thrust                                       |
| 13 33876                | Gasket, Stator                                       |
| 14 34535                | Piston, Pin & Ring Set (Std.) (2-13/1 6" Bore)       |
| 14 34536                | Piston, Pin & Ring Set (.010" OS)                    |
| 14 34537                | Piston, Pin & Ring Set (.020" OS)                    |
| 14A 33562B              | Piston & Pin Ass'y.(Std.)(Incl.16)(2- 13/16")        |
| 14A 33563B              | Piston & Pin Ass'y. (.010" OS) (Incl. 16)            |
| 14A 33564B              | Piston & Pin Ass'y. (.020" OS) (Incl. 16)            |
| 15 33567                | Ring Set (Std.) (2-13/16" Bore)                      |
| 15 33568                | Ring Set (.010" OS)                                  |
| 15 33569                | Ring Set (.020" OS)                                  |
| 16 20381                | Ring, Piston pin retaining                           |
| 17 32875                | Rod Assy., Connecting (Incl. 18 & 20)                |
| 18 32610A               | Bolt, Connecting Rod                                 |
| 20 32654                | Dipper, Oil                                          |
| 21 27241                | Lifter, Valve                                        |
| 22 33158                | Camshaft                                             |
| 23 32700A               | Cover, Cylinder (Incl. 24, 29, 30, 31 & 106)         |
| 24 27897                | Seal, Oil                                            |
| 25 34763                | Dipstick (Incl. 27)                                  |
| 26 34762                | Tube, Oil fill                                       |
| 27 33590                | "O" Ring                                             |
| 28 27677A               | * Gasket, Cylinder cover                             |
| 29 650451               | Screw, 1/4-20 x 1" (Use as required)                 |
| 29 650488               | Screw, 1/4-20 x 1-1/4" (Use as requir ed)            |
| 32 33554A               | Gasket, Cylinder head                                |
| 33 33016A               | Head, Cylinder(Incl. 35)                             |
| 34 26073                | Washer (Not used on late production)                 |
| 34 650691<br>35 650604A | Washer (Use as required)                             |
| 35 650694A              | Screw, 5/16-18 x 2" (Use as required)                |
| 35 650818<br>35 650865  | Screw, 5/16-18 x 1-1/2" (Use as required)            |
| 35 650865<br>36 6031A   | Screw, 5/16-18 x 2" (Use as required)                |
| 36 6021A                | Screw, 5/16-18 x 1-1/2" (As req;not w /650691)       |
| 37 34251<br>38 31619A   | Resistor Spark Plug (RJ-17LM)  * Gasket, Breather    |
| 39A 31337A              | ·                                                    |
| 40 31410                | Breather Ass'y. (Incl. 38 & 40)<br>Element, Breather |
|                         | ·                                                    |
| 45 650128<br>46 33673A  | Screw, 10-24 x 1/2"  * Casket Intake (1/32" thick)   |
| 46 33673A<br>48 30646   | * Gasket, Intake (1/32" thick)                       |
|                         | Screw, 1/4-20 x 1-3/8"                               |
| 59 32698<br>60 31510    | Link, Governor-to-throttle                           |
| 63A 31334               | Lever, Governor<br>Rod, Governor (Incl. 67)          |
| 64 33342                | Baffle, Blower housing                               |
| 65 650561               | Screw, 1/4-20 x 5/8"                                 |
| W WWW1                  | OOIOW, 1/T-20 A O/O                                  |

| D-f // | Deat Ni week on   | Description                                                         |
|--------|-------------------|---------------------------------------------------------------------|
|        | Part Number Qty   |                                                                     |
|        | 29752             | Nut & Lockwasher Assy., 1/4-28 (As re quired)                       |
| 66     | 20277             | Pop Rivet (Purchase locally)(Use as r equired)                      |
|        | 28277             | Washer, Flat                                                        |
|        | 650168            | Washer, Flat                                                        |
|        | 29212             | Screw, 1/4-28 x 7/16"                                               |
| 70     | 33663C            | Blower Housing (For electric starter) NOTE: In original             |
|        |                   | production some starters are riveted to the blower housing.         |
|        |                   | Replacement housing has threaded studs. Order four nuts             |
|        |                   | (29752) for remounting of starter.                                  |
| 77     | 34212             | Bracket, Holddown                                                   |
|        | 30200             | Screw, 10-24 x 9/16"                                                |
|        | 29752             | Nut & Lockwasher Assy., 1/4-28                                      |
|        | 650701            | Screw, 8-18 x 7/16"                                                 |
|        | 6201              | Screw, 1/4-28 x 7/8"                                                |
|        | 650870            | Screw, 1/4-28 x 1-11/16"                                            |
|        | 26756             | * Gasket, Carburetor                                                |
|        | 35349             | Ground Wire                                                         |
|        | 730127            | Air Cleaner Ass'y. (Incl.76,76A,90A,91A,92,93,94, &                 |
|        |                   | 221A)(Use as required)                                              |
| 405    | 205004            | ,,                                                                  |
|        | 30590A            | Washer, Flat                                                        |
|        | 30574             | Shaft, Mechanical governor                                          |
|        | 30591             | Gear Assy.,Governor (Incl. 105)                                     |
|        | 30588A            | Spool Governor                                                      |
|        | 29193             | Ring, Retaining                                                     |
|        | 30063             | Screw, 1/4-20 x 1/2"                                                |
|        | 650675<br>410144B | Washer, Flat                                                        |
|        |                   | Fuel Cap (Std.)(Wh.Plastic)(1-1/2" I. D.)                           |
| 113    | 33032             | Fuel Cap (Red Plastic)(1-3/16" I.D.) (Spurt resistant, Low profile) |
|        |                   | • ,                                                                 |
| 115    | 34210             | Fuel Cap (Red Plastic)(1-3/16" I.D.) (Spurt resistant, High         |
|        |                   | profile)                                                            |
| 118    | 29774             | Line, Fuel (Braided 8.25")                                          |
| 118    | 30795             | Line, Fuel (Braided 16")                                            |
| 118    | 30962             | Line, Fuel (Braided 32")                                            |
| 119    | 28819             | Spring, Fuel line (Use as required)                                 |
| 121    | 29745             | Extension, Blower housing                                           |
| 122    | 650128            | Screw, 10-24 x 1/2"                                                 |
| 123    | 26460             | Clamp, Fuel line (Use as required)                                  |
| 129    | 650489            | Screw, 1/4-20 x 5/8"                                                |
|        | 610118            | Cover, Spark plug                                                   |
|        | 32180C            | Line, Primer                                                        |
|        | 33670A            | * Gasket, Muffler                                                   |
|        | 650327            | Screw, 1/4-20 x 2-1/2"                                              |
|        | 30063             | Screw, 1/4-20 x 1/2" (Use as required )                             |
|        | 8345              | Flatwasher, 1/4"                                                    |
|        | 30063             | Screw, 1/4-20 x 1/2"                                                |
|        | 650628A           | 5/16-18 x 2-3/8"                                                    |
|        | 26073             | Washer, flat                                                        |
|        | 34622A            | Muffler                                                             |
|        | 27275             | Clip, Wire retaining                                                |
|        | 33356             | Terminal, Ground                                                    |
|        | 28545             | Grommet, Plastic                                                    |
|        | 650760            | Screw, 8-32 x 3/8"                                                  |
|        | 31335             | Clamp, Governor lever                                               |
|        | 650548            | Screw, 8-32 x 5/16"                                                 |
| 201    | 610973            | Terminal Assy. (Use as required)                                    |
|        |                   |                                                                     |

| Ref # | Part Number | Qty | Description                                                                                                                                                                                                                                    |
|-------|-------------|-----|------------------------------------------------------------------------------------------------------------------------------------------------------------------------------------------------------------------------------------------------|
| 204   | 650139      |     | Screw, 8-32 x 1/2" (Use as required)                                                                                                                                                                                                           |
| 204   | 650152      |     | Screw, 8-32 x 3/8" (Use as required)                                                                                                                                                                                                           |
|       | 30200       |     | Screw, 10-24 9/16" (Use as required)                                                                                                                                                                                                           |
| 205   | 30322       |     | Nut & Lockwasher (Use as required)                                                                                                                                                                                                             |
| 213   | 650815      |     | Washer, Belleville                                                                                                                                                                                                                             |
| 214   | 650816      |     | Nut, Flywheel                                                                                                                                                                                                                                  |
| 217   | 33668       |     | Screen, Starter                                                                                                                                                                                                                                |
| 218   | 33667       |     | Cup, Starter                                                                                                                                                                                                                                   |
| 221   | 34080       |     | Spacer, Flywheel key                                                                                                                                                                                                                           |
|       | 650872      |     | Stud, Solid State Assy.                                                                                                                                                                                                                        |
|       | 34346       |     | Decal. Instruction                                                                                                                                                                                                                             |
|       | 631021      |     | Inlet Needle, Seat & Clip Assy.                                                                                                                                                                                                                |
| 244   | 632198      |     | Carburetor (Incl. 87) (Refer to Division 5, Section A, page 176 for breakdown)                                                                                                                                                                 |
| 245   | 610944A     |     | Magneto NOTE: The complete magneto is not available as an assembly. The magneto number is shown for reference purposes only. Order component partsindividually, as shown in partslist. (Refer to Division 5, Section B, page 35 for breakdown. |
| 246   | 590473      |     | Rewind Starter (Refer to Division 5, Section C, page 29 for breakdown)                                                                                                                                                                         |
| 249   | 33683B      |     | * Gasket Set (Incl. items marked *)                                                                                                                                                                                                            |