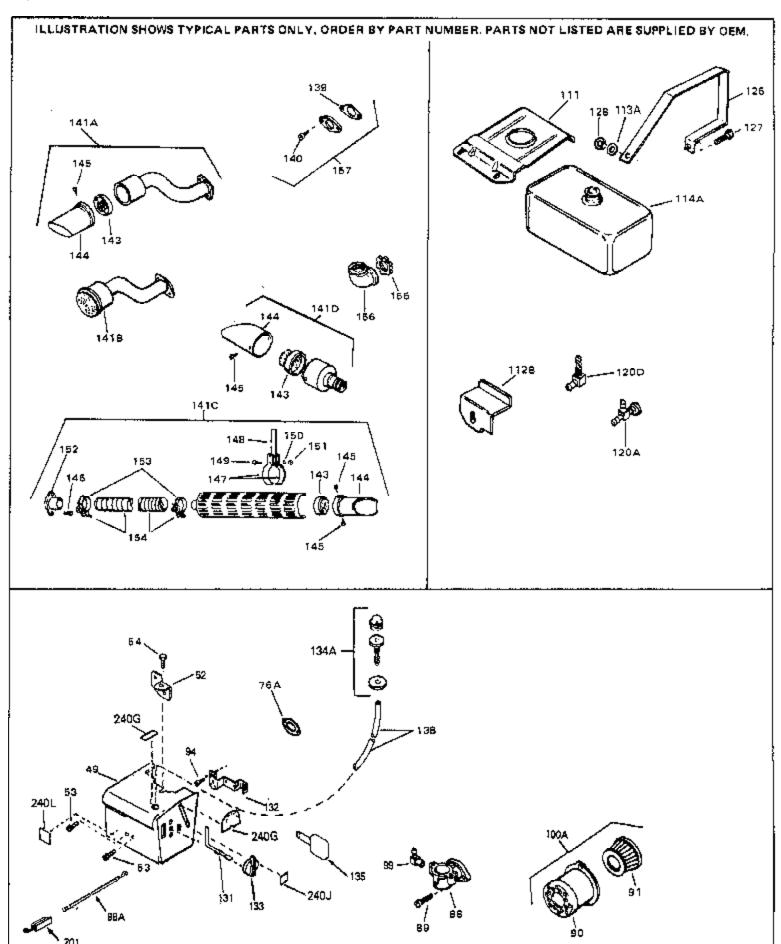

| D-f // | Deat Ni week on   | Description                                                         |
|--------|-------------------|---------------------------------------------------------------------|
|        | Part Number Qty   |                                                                     |
|        | 29752             | Nut & Lockwasher Assy., 1/4-28 (As re quired)                       |
| 66     | 20277             | Pop Rivet (Purchase locally)(Use as r equired)                      |
|        | 28277             | Washer, Flat                                                        |
|        | 650168            | Washer, Flat                                                        |
|        | 29212             | Screw, 1/4-28 x 7/16"                                               |
| 70     | 33663C            | Blower Housing (For electric starter) NOTE: In original             |
|        |                   | production some starters are riveted to the blower housing.         |
|        |                   | Replacement housing has threaded studs. Order four nuts             |
|        |                   | (29752) for remounting of starter.                                  |
| 77     | 34212             | Bracket, Holddown                                                   |
|        | 30200             | Screw, 10-24 x 9/16"                                                |
|        | 29752             | Nut & Lockwasher Assy., 1/4-28                                      |
|        | 650701            | Screw, 8-18 x 7/16"                                                 |
|        | 6201              | Screw, 1/4-28 x 7/8"                                                |
|        | 650870            | Screw, 1/4-28 x 1-11/16"                                            |
|        | 26756             | * Gasket, Carburetor                                                |
|        | 35349             | Ground Wire                                                         |
|        | 730127            | Air Cleaner Ass'y. (Incl.76,76A,90A,91A,92,93,94, &                 |
|        |                   | 221A)(Use as required)                                              |
| 405    | 205004            | ,,                                                                  |
|        | 30590A            | Washer, Flat                                                        |
|        | 30574             | Shaft, Mechanical governor                                          |
|        | 30591             | Gear Assy.,Governor (Incl. 105)                                     |
|        | 30588A            | Spool Governor                                                      |
|        | 29193             | Ring, Retaining                                                     |
|        | 30063             | Screw, 1/4-20 x 1/2"                                                |
|        | 650675<br>410144B | Washer, Flat                                                        |
|        |                   | Fuel Cap (Std.)(Wh.Plastic)(1-1/2" I. D.)                           |
| 113    | 33032             | Fuel Cap (Red Plastic)(1-3/16" I.D.) (Spurt resistant, Low profile) |
|        |                   | • ,                                                                 |
| 115    | 34210             | Fuel Cap (Red Plastic)(1-3/16" I.D.) (Spurt resistant, High         |
|        |                   | profile)                                                            |
| 118    | 29774             | Line, Fuel (Braided 8.25")                                          |
| 118    | 30795             | Line, Fuel (Braided 16")                                            |
| 118    | 30962             | Line, Fuel (Braided 32")                                            |
| 119    | 28819             | Spring, Fuel line (Use as required)                                 |
| 121    | 29745             | Extension, Blower housing                                           |
| 122    | 650128            | Screw, 10-24 x 1/2"                                                 |
| 123    | 26460             | Clamp, Fuel line (Use as required)                                  |
| 129    | 650489            | Screw, 1/4-20 x 5/8"                                                |
|        | 610118            | Cover, Spark plug                                                   |
|        | 32180C            | Line, Primer                                                        |
|        | 33670A            | * Gasket, Muffler                                                   |
|        | 650327            | Screw, 1/4-20 x 2-1/2"                                              |
|        | 30063             | Screw, 1/4-20 x 1/2" (Use as required )                             |
|        | 8345              | Flatwasher, 1/4"                                                    |
|        | 30063             | Screw, 1/4-20 x 1/2"                                                |
|        | 650628A           | 5/16-18 x 2-3/8"                                                    |
|        | 26073             | Washer, flat                                                        |
|        | 34622A            | Muffler                                                             |
|        | 27275             | Clip, Wire retaining                                                |
|        | 33356             | Terminal, Ground                                                    |
|        | 28545             | Grommet, Plastic                                                    |
|        | 650760            | Screw, 8-32 x 3/8"                                                  |
|        | 31335             | Clamp, Governor lever                                               |
|        | 650548            | Screw, 8-32 x 5/16"                                                 |
| 201    | 610973            | Terminal Assy. (Use as required)                                    |
|        |                   |                                                                     |

| Ref # | Part Number | Qty | Description                                                                                                                                                                                                                                    |
|-------|-------------|-----|------------------------------------------------------------------------------------------------------------------------------------------------------------------------------------------------------------------------------------------------|
| 204   | 650139      |     | Screw, 8-32 x 1/2" (Use as required)                                                                                                                                                                                                           |
| 204   | 650152      |     | Screw, 8-32 x 3/8" (Use as required)                                                                                                                                                                                                           |
|       | 30200       |     | Screw, 10-24 9/16" (Use as required)                                                                                                                                                                                                           |
| 205   | 30322       |     | Nut & Lockwasher (Use as required)                                                                                                                                                                                                             |
| 213   | 650815      |     | Washer, Belleville                                                                                                                                                                                                                             |
| 214   | 650816      |     | Nut, Flywheel                                                                                                                                                                                                                                  |
| 217   | 33668       |     | Screen, Starter                                                                                                                                                                                                                                |
| 218   | 33667       |     | Cup, Starter                                                                                                                                                                                                                                   |
| 221   | 34080       |     | Spacer, Flywheel key                                                                                                                                                                                                                           |
|       | 650872      |     | Stud, Solid State Assy.                                                                                                                                                                                                                        |
|       | 34346       |     | Decal. Instruction                                                                                                                                                                                                                             |
|       | 631021      |     | Inlet Needle, Seat & Clip Assy.                                                                                                                                                                                                                |
| 244   | 632198      |     | Carburetor (Incl. 87) (Refer to Division 5, Section A, page 176 for breakdown)                                                                                                                                                                 |
| 245   | 610944A     |     | Magneto NOTE: The complete magneto is not available as an assembly. The magneto number is shown for reference purposes only. Order component partsindividually, as shown in partslist. (Refer to Division 5, Section B, page 35 for breakdown. |
| 246   | 590473      |     | Rewind Starter (Refer to Division 5, Section C, page 29 for breakdown)                                                                                                                                                                         |
| 249   | 33683B      |     | * Gasket Set (Incl. items marked *)                                                                                                                                                                                                            |

| Ref #                            | Part Number C                                                      | ty Description                                                                                                                                                                                                                                                                                                                |
|----------------------------------|--------------------------------------------------------------------|-------------------------------------------------------------------------------------------------------------------------------------------------------------------------------------------------------------------------------------------------------------------------------------------------------------------------------|
| 13                               | 33876<br>730164                                                    | Gasket, Stator Air Cleaner Ass'y. (Incl. 76, 90, 91, 92, 93, 94, & 221B) (Use as required)                                                                                                                                                                                                                                    |
| 134A<br>138<br>139<br>140<br>140 | 650675<br>570629A<br>32180C<br>33670A<br>650327<br>30063<br>391026 | Washer, Flat Primer Assy. Line, Primer * Gasket, Muffler Screw, 1/4-20 x 2-1/2" Screw, 1/4-20 x 1/2" (Use as required ) Muffler (Incl. 143, 144 & 145) (This spark arrester mufflercan be used on any model.)                                                                                                                 |
| 201                              | 730165<br>610973<br>610944A                                        | Muff.Adapter Kit (Incl.139,140)(As re quired) Terminal Assy. (Use as required) Magneto NOTE: The complete magneto is not available as an assembly. The magneto number is shown for reference purposes only. Order component partsindividually, as shown in partslist. (Refer to Division 5, Section B, page 35 for breakdown. |