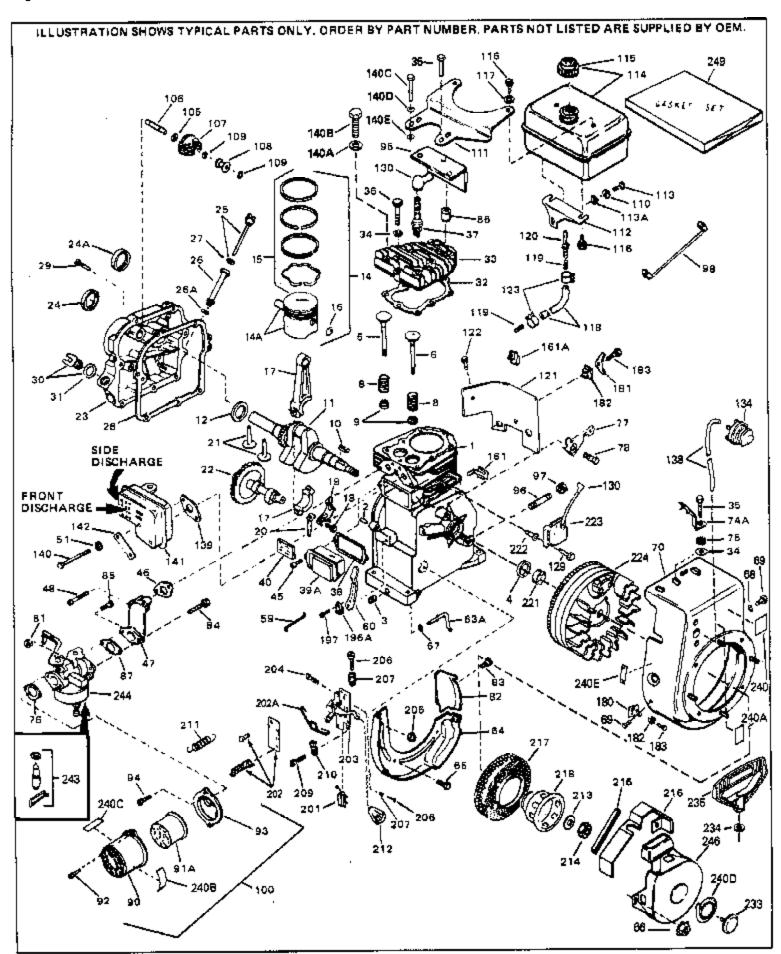

| D. C. C. D. C. M. C. |                                                |
|----------------------|------------------------------------------------|
| Ref # Part Number    | Qty Description                                |
| 1 33674B             | Cylinder (Incl. 2, 3 & 4) (2-13/16" B ore)     |
| 2 26727              | Pin, Dowel                                     |
| 3 27642              | Oil Drain Plug                                 |
| 3 28582              | Oil Drain Plug                                 |
| 4 32600              | Seal, Oil                                      |
| 5 32644A             | Intake Valve (Std.) (Incl. 9)                  |
| 5 32645A             | Intake Valve (1/32" OS) (Incl. 9)              |
| 6 29313C             | Exhaust Valve (Std.) (Incl. 9)                 |
| 6 29315C             | Exhaust Valve (1/32" OS) (Incl. 9)             |
| 8 31672              | Spring, Valve                                  |
| 9 31673              | Cap, Lower valve spring                        |
| 10 610961            | Key Flywheel                                   |
| 11 34740             | Crankshaft                                     |
| 12 32323             | Washer, Thrust                                 |
| 13 33876             | Gasket, Stator                                 |
|                      | ·                                              |
| 14 34535             | Piston, Pin & Ring Set (Std.) (2-13/1 6" Bore) |
| 14 34536             | Piston, Pin & Ring Set (.010" OS)              |
| 14 34537             | Piston, Pin & Ring Set (.020" OS)              |
| 14A 33562B           | Piston & Pin Ass'y.(Std.)(Incl.16)(2- 13/16")  |
| 14A 33563B           | Piston & Pin Ass'y. (.010" OS) (Incl. 16)      |
| 14A 33564B           | Piston & Pin Ass'y. (.020" OS) (Incl. 16)      |
| 15 33567             | Ring Set (Std.) (2-13/16" Bore)                |
| 15 33568             | Ring Set (.010" OS)                            |
| 15 33569             | Ring Set (.020" OS)                            |
| 16 20381             | Ring, Piston pin retaining                     |
| 17 32875             | Rod Assy., Connecting (Incl. 18 & 20)          |
| 18 32610A            | Bolt, Connecting Rod                           |
| 20 32654             | Dipper, Oil                                    |
| 21 27241             | Lifter, Valve                                  |
| 22 33158             | Camshaft                                       |
| 23 32700A            | Cover, Cylinder (Incl. 24, 29, 30, 31 & 106)   |
| 24 27897             | Seal, Oil                                      |
| 25 34763             | Dipstick (Incl. 27)                            |
| 26 34762             | Tube, Oil fill                                 |
| 27 33590             | "O" Ring                                       |
| 28 27677A            | * Gasket, Cylinder cover                       |
| 29 650451            | Screw, 1/4-20 x 1" (Use as required)           |
| 29 650488            | Screw, 1/4-20 x 1-1/4" (Use as required)       |
| 32 33554A            | Gasket, Cylinder head                          |
| 33 33016A            | Head, Cylinder Incl. 35)                       |
|                      |                                                |
| 34 26073             | Washer (Not used on late production)           |
| 34 650691            | Washer (Use as required)                       |
| 35 650694A           | Screw, 5/16-18 x 2" (Use as required)          |
| 35 650818            | Screw, 5/16-18 x 1-1/2" (Use as requi red)     |
| 35 650865            | Screw, 5/16-18 x 2" (Use as required)          |
| 36 6021A             | Screw, 5/16-18 x 1-1/2" (As req;not w /650691) |
| 37 34251             | Resistor Spark Plug (RJ-17LM)                  |
| 38 31619A            | * Gasket, Breather                             |
| 39A 31337A           | Breather Ass'y. (Incl. 38 & 40)                |
| 40 31410             | Element, Breather                              |
| 45 650128            | Screw, 10-24 x 1/2"                            |
| 46 33673A            | * Gasket, Intake (1/32" thick)                 |
| 48 30646             | Screw, 1/4-20 x 1-3/8"                         |
| 59 32698             | Link, Governor-to-throttle                     |
| 60 31510             | Lever, Governor                                |
| 63A 31334            | Rod, Governor (Incl. 67)                       |
| 64 33342             | Baffle, Blower housing                         |
| 65 650561            | Screw, 1/4-20 x 5/8"                           |
| 33 300001            |                                                |

| Ref # | Part Number Qty | Description                                                 |
|-------|-----------------|-------------------------------------------------------------|
| 66    | 29752           | Nut & Lockwasher Assy., 1/4-28 (As re quired)               |
| 66    |                 | Pop Rivet (Purchase locally)(Use as r equired)              |
| 67    | 28277           | Washer, Flat                                                |
| 68    | 650168          | Washer, Flat                                                |
|       | 29212           | Screw, 1/4-28 x 7/16"                                       |
|       | 33663C          | Blower Housing (For electric starter) NOTE: In original     |
|       |                 | production some starters are riveted to the blower housing. |
|       |                 | Replacement housing has threaded studs. Order four nuts     |
|       |                 | (29752) for remounting of starter.                          |
|       |                 |                                                             |
|       | 34212           | Bracket, Holddown                                           |
|       | 30200           | Screw, 10-24 x 9/16"                                        |
|       | 29752           | Nut & Lockwasher Assy., 1/4-28                              |
|       | 650701          | Screw, 8-18 x 7/16"                                         |
|       | 6201            | Screw, 1/4-28 x 7/8"                                        |
|       | 650870          | Screw, 1/4-28 x 1-11/16"                                    |
|       | 26756           | * Gasket, Carburetor                                        |
|       | 35349           | Ground Wire                                                 |
| 100   | 730127          | Air Cleaner Ass'y. (Incl.76,76A,90A,91A,92,93,94, &         |
|       |                 | 221A)(Use as required)                                      |
| 105   | 30590A          | Washer, Flat                                                |
|       | 30574           | Shaft, Mechanical governor                                  |
|       | 30591           | Gear Assy.,Governor (Incl. 105)                             |
|       | 30588A          | Spool Governor                                              |
|       | 29193           | Ring, Retaining                                             |
|       | 30063           | Screw, 1/4-20 x 1/2"                                        |
|       | 650675          | Washer, Flat                                                |
|       | 410144B         | Fuel Cap (Std.)(Wh.Plastic)(1-1/2" I. D.)                   |
|       | 33032           | Fuel Cap (Red Plastic)(1-3/16" I.D.) (Spurt resistant, Low  |
| 110   | 00002           | profile)                                                    |
|       |                 |                                                             |
| 115   | 34210           | Fuel Cap (Red Plastic)(1-3/16" I.D.) (Spurt resistant, High |
|       |                 | profile)                                                    |
| 118   | 29774           | Line, Fuel (Braided 8.25")                                  |
| 118   | 30795           | Line, Fuel (Braided 16")                                    |
| 118   | 30962           | Line, Fuel (Braided 32")                                    |
|       | 28819           | Spring, Fuel line (Use as required)                         |
| 121   | 29745           | Extension, Blower housing                                   |
| 122   | 650128          | Screw, 10-24 x 1/2"                                         |
| 123   | 26460           | Clamp, Fuel line (Use as required)                          |
| 129   | 650489          | Screw, 1/4-20 x 5/8"                                        |
| 130   | 610118          | Cover, Spark plug                                           |
| 134   | 34814           | Primer Assy.                                                |
| 138   | 32180C          | Line, Primer                                                |
| 139   | 33670A          | * Gasket, Muffler                                           |
| 140B  | 30063           | Screw, 1/4-20 x 1/2"                                        |
| 140D  | 26073           | Washer, flat                                                |
| 140C  | 650628A         | 5/16-18 x 2-3/8"                                            |
| 140   | 650327          | Screw, 1/4-20 x 2-1/2"                                      |
| 140   | 30063           | Screw, 1/4-20 x 1/2" (Use as required )                     |
| 140A  | 8345            | Flatwasher, 1/4"                                            |
| 141   | 34622A          | Muffler                                                     |
| 161A  | 27275           | Clip, Wire retaining                                        |
|       | 33356           | Terminal, Ground                                            |
|       | 28545           | Grommet, Plastic                                            |
|       | 650760          | Screw, 8-32 x 3/8"                                          |
|       | 31335           | Clamp, Governor lever                                       |
|       | 650548          | Screw, 8-32 x 5/16"                                         |
|       |                 |                                                             |

| Ref # | Part Number | Qty | Description                                                                                                                                                                                                                                                  |
|-------|-------------|-----|--------------------------------------------------------------------------------------------------------------------------------------------------------------------------------------------------------------------------------------------------------------|
| 201   | 610973      |     | Terminal Assy. (Use as required)                                                                                                                                                                                                                             |
| 204   | 650139      |     | Screw, 8-32 x 1/2" (Use as required)                                                                                                                                                                                                                         |
| 204   | 650152      |     | Screw, 8-32 x 3/8" (Use as required)                                                                                                                                                                                                                         |
| 204   | 30200       |     | Screw, 10-24 9/16" (Use as required)                                                                                                                                                                                                                         |
| 205   | 30322       |     | Nut & Lockwasher (Use as required)                                                                                                                                                                                                                           |
| 213   | 650815      |     | Washer, Belleville                                                                                                                                                                                                                                           |
| 214   | 650816      |     | Nut, Flywheel                                                                                                                                                                                                                                                |
|       | 33668       |     | Screen, Starter                                                                                                                                                                                                                                              |
| 218   | 34694       |     | Cup, Starter                                                                                                                                                                                                                                                 |
|       | 34080       |     | Spacer, Flywheel key                                                                                                                                                                                                                                         |
|       | 650872      |     | Stud, Solid State Assy.                                                                                                                                                                                                                                      |
|       | 34346       |     | Decal. Instruction                                                                                                                                                                                                                                           |
|       | 631021      |     | Inlet Needle, Seat & Clip Assy.                                                                                                                                                                                                                              |
| 244   | 632198      |     | Carburetor (Incl. 87) (Refer to Division 5, Section A, page 176 for breakdown)                                                                                                                                                                               |
| 245   | 611030      |     | Magneto (w/ring gear) NOTE: The complete magneto is not available as an assembly. The magneto number is shown for reference purposes only. Order component partsindividually, as shown in partslist. (Refer to Division 5, Section B, page 39 for breakdown) |
| 246   | 590473      |     | Rewind Starter (Refer to Division 5, Section C, page 29 for breakdown)                                                                                                                                                                                       |
| 249   | 33683B      |     | * Gasket Set (Incl. items marked *)                                                                                                                                                                                                                          |