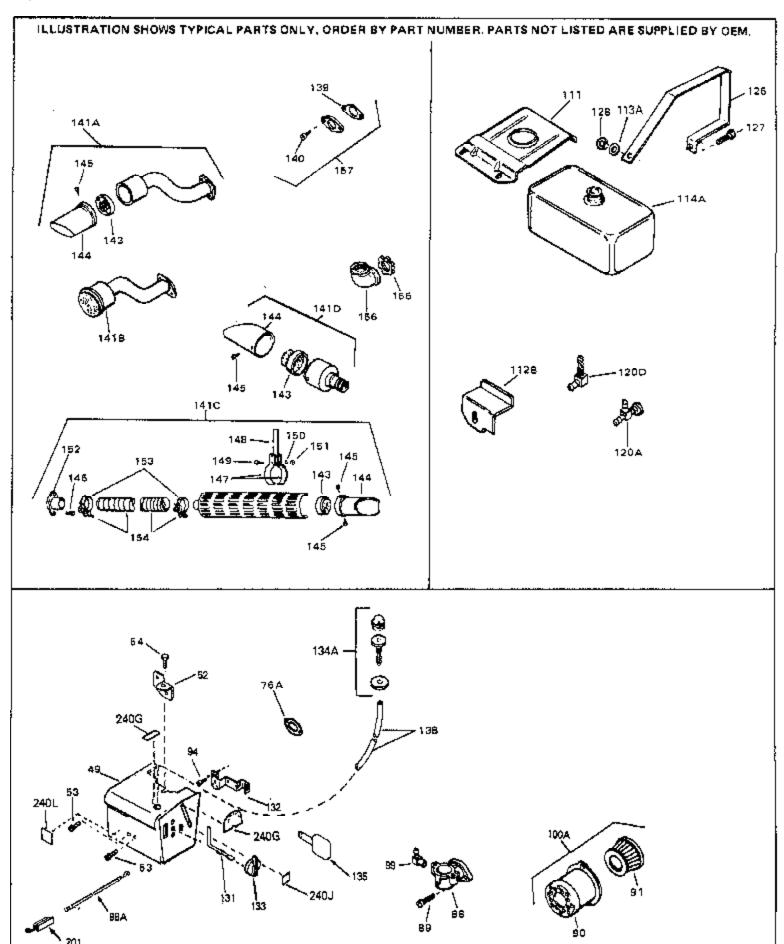

| Ref # | Part Number Qty | Description                                                 |
|-------|-----------------|-------------------------------------------------------------|
| 66    | 29752           | Nut & Lockwasher Assy., 1/4-28 (As re quired)               |
| 66    |                 | Pop Rivet (Purchase locally)(Use as r equired)              |
| 67    | 28277           | Washer, Flat                                                |
| 68    | 650168          | Washer, Flat                                                |
|       | 29212           | Screw, 1/4-28 x 7/16"                                       |
|       | 33663C          | Blower Housing (For electric starter) NOTE: In original     |
|       |                 | production some starters are riveted to the blower housing. |
|       |                 | Replacement housing has threaded studs. Order four nuts     |
|       |                 | (29752) for remounting of starter.                          |
|       |                 |                                                             |
|       | 34212           | Bracket, Holddown                                           |
|       | 30200           | Screw, 10-24 x 9/16"                                        |
|       | 29752           | Nut & Lockwasher Assy., 1/4-28                              |
|       | 650701          | Screw, 8-18 x 7/16"                                         |
|       | 6201            | Screw, 1/4-28 x 7/8"                                        |
|       | 650870          | Screw, 1/4-28 x 1-11/16"                                    |
|       | 26756           | * Gasket, Carburetor                                        |
|       | 35349           | Ground Wire                                                 |
| 100   | 730127          | Air Cleaner Ass'y. (Incl.76,76A,90A,91A,92,93,94, &         |
|       |                 | 221A)(Use as required)                                      |
| 105   | 30590A          | Washer, Flat                                                |
|       | 30574           | Shaft, Mechanical governor                                  |
|       | 30591           | Gear Assy.,Governor (Incl. 105)                             |
|       | 30588A          | Spool Governor                                              |
|       | 29193           | Ring, Retaining                                             |
|       | 30063           | Screw, 1/4-20 x 1/2"                                        |
|       | 650675          | Washer, Flat                                                |
|       | 410144B         | Fuel Cap (Std.)(Wh.Plastic)(1-1/2" I. D.)                   |
|       | 33032           | Fuel Cap (Red Plastic)(1-3/16" I.D.) (Spurt resistant, Low  |
| 110   | 00002           | profile)                                                    |
|       |                 |                                                             |
| 115   | 34210           | Fuel Cap (Red Plastic)(1-3/16" I.D.) (Spurt resistant, High |
|       |                 | profile)                                                    |
| 118   | 29774           | Line, Fuel (Braided 8.25")                                  |
| 118   | 30795           | Line, Fuel (Braided 16")                                    |
| 118   | 30962           | Line, Fuel (Braided 32")                                    |
|       | 28819           | Spring, Fuel line (Use as required)                         |
| 121   | 29745           | Extension, Blower housing                                   |
| 122   | 650128          | Screw, 10-24 x 1/2"                                         |
| 123   | 26460           | Clamp, Fuel line (Use as required)                          |
| 129   | 650489          | Screw, 1/4-20 x 5/8"                                        |
| 130   | 610118          | Cover, Spark plug                                           |
| 134   | 34814           | Primer Assy.                                                |
| 138   | 32180C          | Line, Primer                                                |
| 139   | 33670A          | * Gasket, Muffler                                           |
| 140B  | 30063           | Screw, 1/4-20 x 1/2"                                        |
| 140D  | 26073           | Washer, flat                                                |
| 140C  | 650628A         | 5/16-18 x 2-3/8"                                            |
| 140   | 650327          | Screw, 1/4-20 x 2-1/2"                                      |
| 140   | 30063           | Screw, 1/4-20 x 1/2" (Use as required )                     |
| 140A  | 8345            | Flatwasher, 1/4"                                            |
| 141   | 34622A          | Muffler                                                     |
| 161A  | 27275           | Clip, Wire retaining                                        |
|       | 33356           | Terminal, Ground                                            |
|       | 28545           | Grommet, Plastic                                            |
|       | 650760          | Screw, 8-32 x 3/8"                                          |
|       | 31335           | Clamp, Governor lever                                       |
|       | 650548          | Screw, 8-32 x 5/16"                                         |
|       |                 |                                                             |

| Ref #                    | Part Number                                             | Qty | Description                                                                                                                                                                                                                                                                                                                                 |
|--------------------------|---------------------------------------------------------|-----|---------------------------------------------------------------------------------------------------------------------------------------------------------------------------------------------------------------------------------------------------------------------------------------------------------------------------------------------|
|                          | 33876<br>730164                                         | •   | Gasket, Stator Air Cleaner Ass'y. (Incl. 76, 90, 91, 92, 93, 94, & 221B) (Use as required)                                                                                                                                                                                                                                                  |
| 138<br>139<br>140<br>140 | 650675<br>32180C<br>33670A<br>650327<br>30063<br>391026 |     | Washer, Flat Line, Primer  * Gasket, Muffler Screw, 1/4-20 x 2-1/2" Screw, 1/4-20 x 1/2" (Use as required ) Muffler (Incl. 143, 144 & 145) (This spark arrester mufflercan be used on any model.)                                                                                                                                           |
| 201                      | 730165<br>610973<br>611030                              |     | Muff.Adapter Kit (Incl.139,140)(As re quired) Terminal Assy. (Use as required) Magneto (w/ring gear) NOTE: The complete magneto is not available as an assembly. The magneto number is shown for reference purposes only. Order component partsindividually, as shown in partslist. (Refer to Division 5, Section B, page 39 for breakdown) |