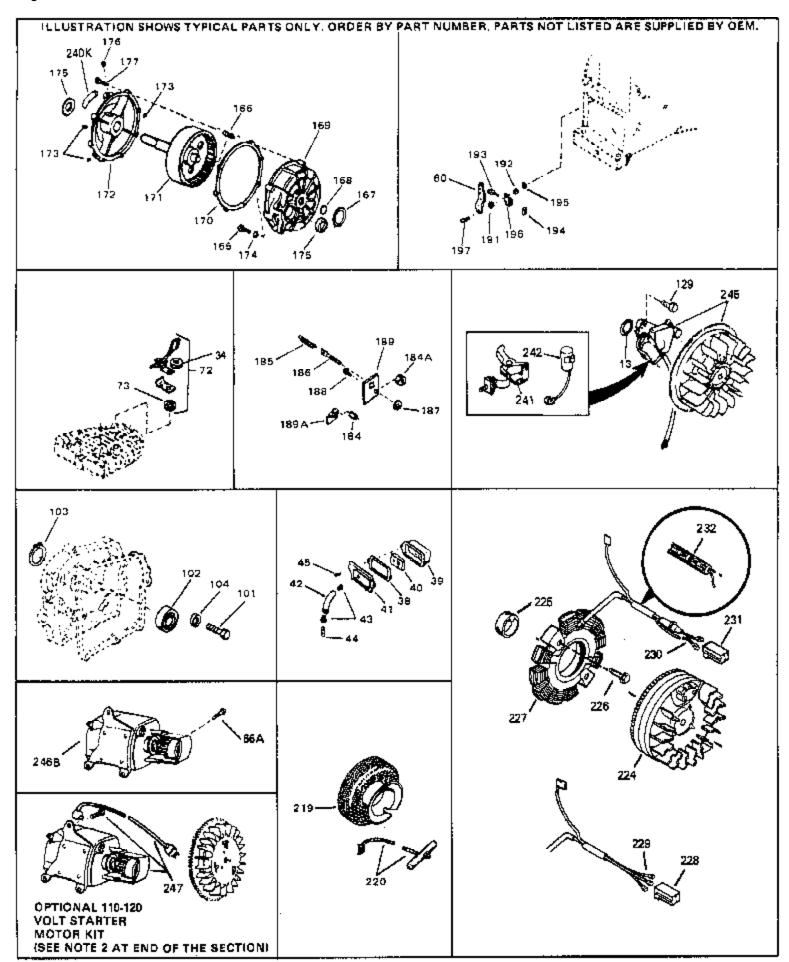

| Ref # | Part Number | Qty | Description                                                                                                                                                                                                                                                  |
|-------|-------------|-----|--------------------------------------------------------------------------------------------------------------------------------------------------------------------------------------------------------------------------------------------------------------|
| 201   | 610973      |     | Terminal Assy. (Use as required)                                                                                                                                                                                                                             |
| 204   | 650139      |     | Screw, 8-32 x 1/2" (Use as required)                                                                                                                                                                                                                         |
| 204   | 650152      |     | Screw, 8-32 x 3/8" (Use as required)                                                                                                                                                                                                                         |
| 204   | 30200       |     | Screw, 10-24 9/16" (Use as required)                                                                                                                                                                                                                         |
| 205   | 30322       |     | Nut & Lockwasher (Use as required)                                                                                                                                                                                                                           |
| 213   | 650815      |     | Washer, Belleville                                                                                                                                                                                                                                           |
| 214   | 650816      |     | Nut, Flywheel                                                                                                                                                                                                                                                |
|       | 33668       |     | Screen, Starter                                                                                                                                                                                                                                              |
| 218   | 34694       |     | Cup, Starter                                                                                                                                                                                                                                                 |
|       | 34080       |     | Spacer, Flywheel key                                                                                                                                                                                                                                         |
|       | 650872      |     | Stud, Solid State Assy.                                                                                                                                                                                                                                      |
|       | 34346       |     | Decal. Instruction                                                                                                                                                                                                                                           |
|       | 631021      |     | Inlet Needle, Seat & Clip Assy.                                                                                                                                                                                                                              |
| 244   | 632198      |     | Carburetor (Incl. 87) (Refer to Division 5, Section A, page 176 for breakdown)                                                                                                                                                                               |
| 245   | 611030      |     | Magneto (w/ring gear) NOTE: The complete magneto is not available as an assembly. The magneto number is shown for reference purposes only. Order component partsindividually, as shown in partslist. (Refer to Division 5, Section B, page 39 for breakdown) |
| 246   | 590473      |     | Rewind Starter (Refer to Division 5, Section C, page 29 for breakdown)                                                                                                                                                                                       |
| 249   | 33683B      |     | * Gasket Set (Incl. items marked *)                                                                                                                                                                                                                          |

| Ref # | Part Number | Qty | Description                                                                                                                                                                                                                                                                                                 |
|-------|-------------|-----|-------------------------------------------------------------------------------------------------------------------------------------------------------------------------------------------------------------------------------------------------------------------------------------------------------------|
| 13    | 33876       |     | Gasket, Stator                                                                                                                                                                                                                                                                                              |
| 34    | 26073       |     | Washer (Not used on late production)                                                                                                                                                                                                                                                                        |
| 34    | 650691      |     | Washer (Use as required)                                                                                                                                                                                                                                                                                    |
|       | 31619A      |     | * Gasket, Breather                                                                                                                                                                                                                                                                                          |
| 40    | 31410       |     | Element, Breather                                                                                                                                                                                                                                                                                           |
|       | 650128      |     | Screw, 10-24 x 1/2"                                                                                                                                                                                                                                                                                         |
|       | 33450       |     | Nut, Hex                                                                                                                                                                                                                                                                                                    |
|       | 30342       |     | Spring Extension                                                                                                                                                                                                                                                                                            |
|       | 30845A      |     | Bolt, Governor spring adj.                                                                                                                                                                                                                                                                                  |
|       | 650518      |     | Washer, Lock                                                                                                                                                                                                                                                                                                |
|       | 30200       |     | Screw, 10-24 x 9/16"                                                                                                                                                                                                                                                                                        |
|       | 30846       |     | Bracket, Governor adj. bolt                                                                                                                                                                                                                                                                                 |
|       | 650548      |     | Screw, 8-32 x 5/16"                                                                                                                                                                                                                                                                                         |
|       | 34788       |     | Pulley, Starter rope                                                                                                                                                                                                                                                                                        |
|       | 35189       |     | Spacer, Coil Assy.                                                                                                                                                                                                                                                                                          |
|       | 30547A      |     | Contact Assy., Breaker                                                                                                                                                                                                                                                                                      |
|       | 30548B      |     | Condenser                                                                                                                                                                                                                                                                                                   |
| 245   | 611030      |     | Magneto (w/ring gear) NOTE: The complete magneto is not available as an assembly. The magneto number is shown for reference purposes only. Order component partsindividually, as shown in partslist. (Refer to Division 5, Section B, page 39 for breakdown)                                                |
| 247   | 33290D      |     | Starter Motor Kit (110-120 Volt) This 110-120 volt starter motor kit may have been added to this engine. It can be added only if cylinder hasdrilled and tapped starter mounting bosses and a ring gear flywheel. Refer to service number stamped on end cap of motor, or on decal, for identification. Ref |