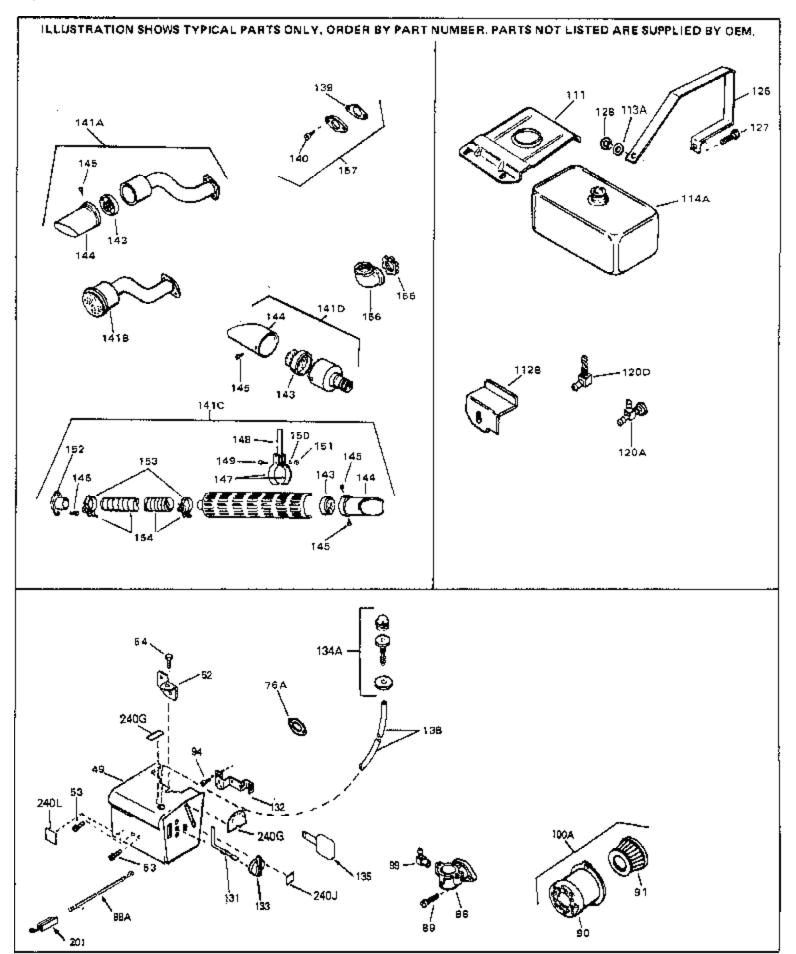

|      |         | y Description                                                                                                                                                                                                                                              |
|------|---------|------------------------------------------------------------------------------------------------------------------------------------------------------------------------------------------------------------------------------------------------------------|
|      | 33876   | Gasket, Stator                                                                                                                                                                                                                                             |
| 49   | 34134   | Cover, Carburetor                                                                                                                                                                                                                                          |
| 52   | 33333   | Bracket, Carburetor cover                                                                                                                                                                                                                                  |
| 53   | 650257  | Screw, 8-32 x 5/16"                                                                                                                                                                                                                                        |
|      | 650732  | Screw, 10-24 x 3/8"                                                                                                                                                                                                                                        |
|      | 28820   | Screw, 10-32 x 1/2"                                                                                                                                                                                                                                        |
| 100A | 730164  | Air Cleaner Ass'y. (Incl. 76, 90, 91, 92, 93, 94, & 221B) (Use as required)                                                                                                                                                                                |
| 111  | 34183A  | Fuel Tank Bracket                                                                                                                                                                                                                                          |
| 112B | 34182   | Fuel Tank Bracket                                                                                                                                                                                                                                          |
| 113A | 650675  | Washer, Flat                                                                                                                                                                                                                                               |
| 131  | 34582   | Rod, Choke                                                                                                                                                                                                                                                 |
| 132  | 34583   | Bracket, Choke                                                                                                                                                                                                                                             |
| 133  | 35438   | Knob, Choke                                                                                                                                                                                                                                                |
| 134A | 570629A | Primer Assy.                                                                                                                                                                                                                                               |
|      | 32180C  | Line, Primer                                                                                                                                                                                                                                               |
|      | 33670A  | * Gasket, Muffler                                                                                                                                                                                                                                          |
|      | 650327  | Screw, 1/4-20 x 2-1/2"                                                                                                                                                                                                                                     |
|      | 30063   | Screw, 1/4-20 x 1/2" (Use as required )                                                                                                                                                                                                                    |
| 141D | 391026  | Muffler (Incl. 143, 144 & 145) (This spark arrester mufflercan be used on any model.)                                                                                                                                                                      |
| 157  | 730165  | Muff.Adapter Kit (Incl.139,140)(As re quired)                                                                                                                                                                                                              |
|      | 610973  | Terminal Assy. (Use as required)                                                                                                                                                                                                                           |
| 240J | 34414   | Decal, Warning                                                                                                                                                                                                                                             |
| 240G | 34144   | Decal, Primer                                                                                                                                                                                                                                              |
| 240G | 34589   | Decal, "Choke "                                                                                                                                                                                                                                            |
| 245  | 610944A | Magneto NOTE: The complete magneto is not available as<br>an assembly. The magneto number is shown for reference<br>purposes only. Order component partsindividually, as shown<br>in partslist. (Refer to Division 5, Section B, page 35 for<br>breakdown. |