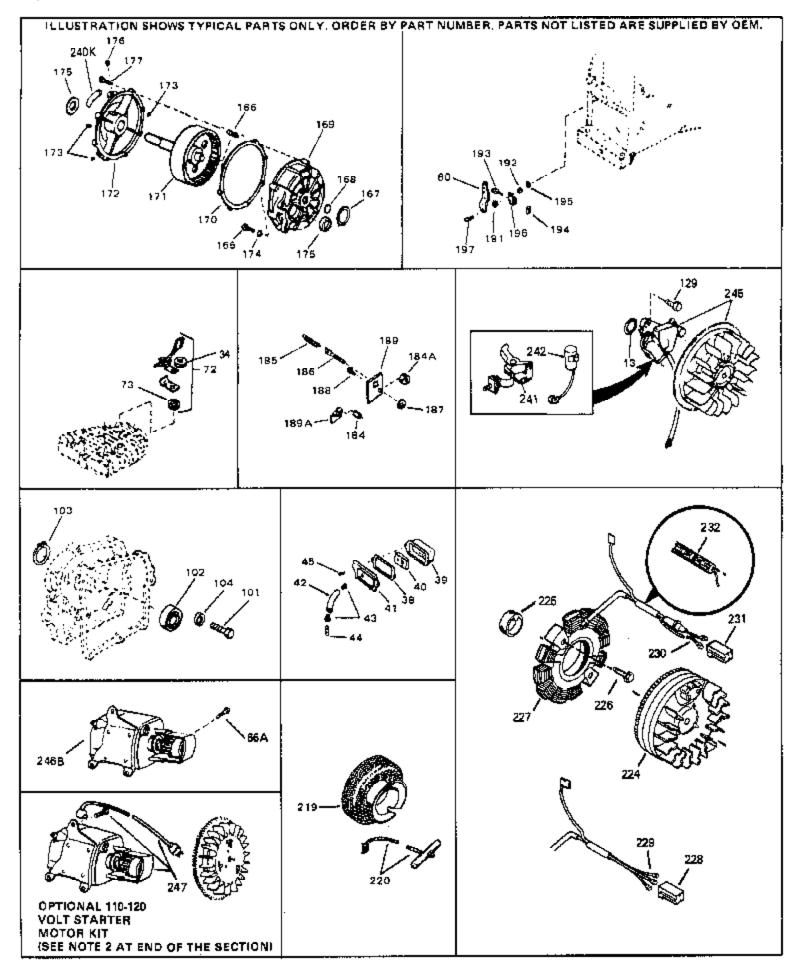

## HS50-67200D Engine Parts List #3

| Ref # | Part Number ( | Aty Description                                                                                                                                                                                                                                                                                                            |
|-------|---------------|----------------------------------------------------------------------------------------------------------------------------------------------------------------------------------------------------------------------------------------------------------------------------------------------------------------------------|
| 13    | 33876         | Gasket, Stator                                                                                                                                                                                                                                                                                                             |
| 34    | 26073         | Washer (Not used on late production)                                                                                                                                                                                                                                                                                       |
| 34    | 650691        | Washer (Use as required)                                                                                                                                                                                                                                                                                                   |
| 38    | 31619A        | * Gasket, Breather                                                                                                                                                                                                                                                                                                         |
| 40    | 31410         | Element, Breather                                                                                                                                                                                                                                                                                                          |
| 45    | 650128        | Screw, 10-24 x 1/2"                                                                                                                                                                                                                                                                                                        |
| 197   | 650548        | Screw, 8-32 x 5/16"                                                                                                                                                                                                                                                                                                        |
| 219   | 34788         | Pulley, Starter rope                                                                                                                                                                                                                                                                                                       |
| 225   | 35189         | Spacer, Coil Assy.                                                                                                                                                                                                                                                                                                         |
| 241   | 30547A        | Contact Assy., Breaker                                                                                                                                                                                                                                                                                                     |
| 242   | 30548B        | Condenser                                                                                                                                                                                                                                                                                                                  |
| 245   | 610944A       | Magneto NOTE: The complete magneto is not available as<br>an assembly. The magneto number is shown for reference<br>purposes only. Order component partsindividually, as shown<br>in partslist. (Refer to Division 5, Section B, page 35 for<br>breakdown.                                                                 |
| 247   | 33290D        | Starter Motor Kit (110-120 Volt) This 110-120 volt starter<br>motor kit may have been added to this engine. It can be<br>added only if cylinder hasdrilled and tapped starter mounting<br>bosses and a ring gear flywheel. Refer to service number<br>stamped on end cap of motor, or on decal, for identification.<br>Ref |