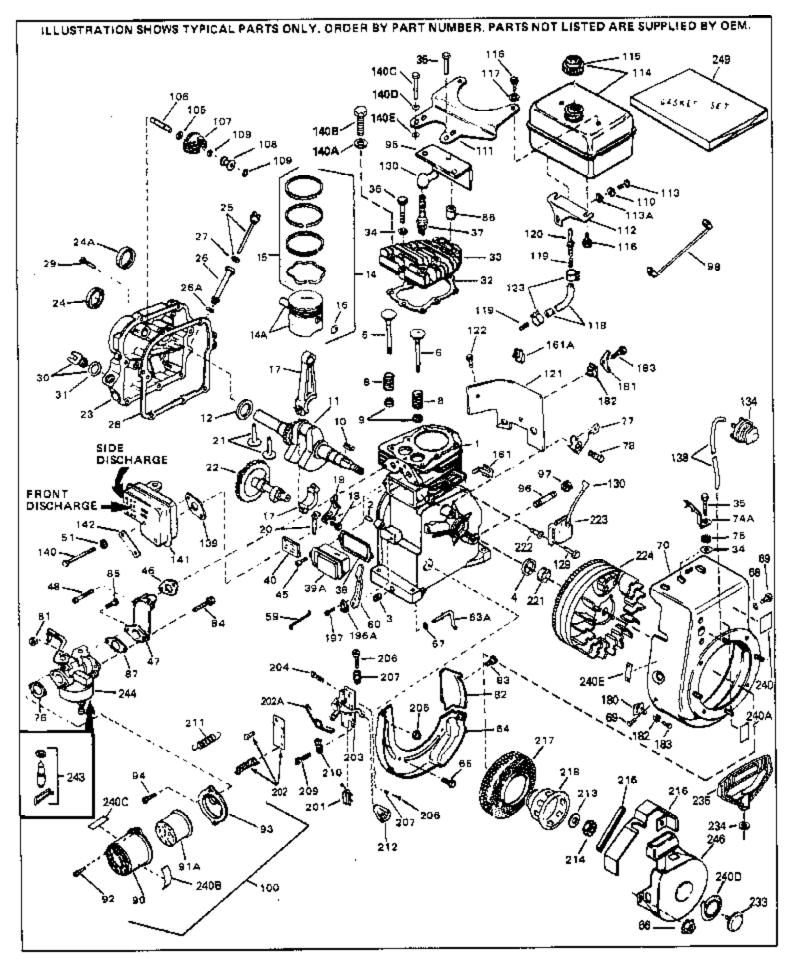

\_\_\_\_

|     | Det N. school | Description                                    |
|-----|---------------|------------------------------------------------|
|     |               |                                                |
|     | 33674B        | Cylinder (Incl. 2, 3 & 4) (2-13/16" B ore)     |
|     | 26727         | Pin, Dowel                                     |
| 3   | 27642         | Oil Drain Plug                                 |
| 4   | 32600         | Seal, Oil                                      |
| 5   | 32644A        | Intake Valve (Std.) (Incl. 9)                  |
| 5   | 32645A        | Intake Valve (1/32" OS) (Íncl. 9)              |
|     | 29313C        | Exhaust Valve (Std.) (Incl. 9)                 |
|     | 29315C        | Exhaust Valve (1/32" OS) (Incl. 9)             |
|     | 31672         | Spring, Valve                                  |
|     |               | Cap, Lower valve spring                        |
|     | 31673         |                                                |
|     | 610951        | Key, Flywheel                                  |
|     | 33677A        | Crankshaft                                     |
|     | 32323         | Washer, Thrust                                 |
|     | 33876         | Gasket, Stator                                 |
| 14  | 34535         | Piston, Pin & Ring Set (Std.) (2-13/1 6" Bore) |
| 14  | 34536         | Piston, Pin & Ring Set (.010" OS)              |
| 14  | 34537         | Piston, Pin & Ring Set (.020" OS)              |
| 14A | 33562B        | Piston & Pin Ass'y.(Std.)(Incl.16)(2-13/16")   |
|     | 33563B        | Piston & Pin Ass'y. (.010" OS) (Incl. 16)      |
|     | 33564B        | Piston & Pin Ass'y. (.020" OS) (Incl. 16)      |
|     | 33567         | Ring Set (Std.) (2-13/16" Bore)                |
|     | 33568         | Ring Set (.010" OS)                            |
|     | 33569         |                                                |
|     |               | Ring Set (.020" OS)                            |
|     | 20381         | Ring, Piston pin retaining                     |
|     | 32875         | Rod Assy., Connecting (Incl. 18 & 20)          |
|     | 32610A        | Bolt, Connecting Rod                           |
|     | 32654         | Dipper, Oil                                    |
| 21  | 27241         | Lifter, Valve                                  |
| 22  | 34688         | Camshaft (Extended)                            |
| 23  | 34678         | Cover, Cylinder (Incl. 24, 24A & 106)          |
| 24  | 27897         | Seal, Oil                                      |
|     | 30318         | Seal, Oil                                      |
|     | 34676         | Dipstick (Incl. 27)                            |
|     | 33893A        | Tube Oil filler                                |
|     | 33590         | "O" Ring                                       |
|     | 27677A        | * Gasket, Cylinder cover                       |
|     |               | Screw, 1/4-20 x 1" (Use as required)           |
|     | 650451        |                                                |
|     | 650488        | Screw, 1/4-20 x 1-1/4" (Use as required)       |
|     | 33554A        | Gasket, Cylinder head                          |
|     | 33016A        | Head, Cylinder(Incl. 35)                       |
|     | 26073         | Washer (Not used on late production)           |
|     | 650691        | Washer (Use as required)                       |
|     | 650694A       | Screw, 5/16-18 x 2" (Use as required)          |
| 35  | 650818        | Screw, 5/16-18 x 1-1/2" (Use as requi red)     |
| 35  | 650865        | Screw, 5/16-18 x 2" (Use as required)          |
| 36  | 6021A         | Screw, 5/16-18 x 1-1/2" (As req;not w /650691) |
|     | 33636         | Resistor Spark Plug (RJ-8C)                    |
|     | 31619A        | * Gasket, Breather                             |
|     | 31337A        | Breather Ass'y. (Incl. 38 & 40)                |
|     | 31410         | Element, Breather                              |
|     | 650128        | Screw, $10-24 \times 1/2$ "                    |
|     |               |                                                |
|     | 33673A        | * Gasket, Intake (1/32" thick)                 |
|     | 33691         |                                                |
|     | 650664        | Screw, 1/4-20 x 1-19/32"                       |
|     | 32698         | Link, Governor-to-throttle                     |
|     | 31510         | Lever, Governor                                |
| 63A | 31334         | Rod, Governor (Incl. 67)                       |
| 64  | 33342         | Baffle, Blower housing                         |
|     |               | -                                              |

| Ref #                                                                                                  | Part Number                                                                                                                                         | Qty Description                                                                                                                                                                                                                                                                                                                                                                                                                                                                 |
|--------------------------------------------------------------------------------------------------------|-----------------------------------------------------------------------------------------------------------------------------------------------------|---------------------------------------------------------------------------------------------------------------------------------------------------------------------------------------------------------------------------------------------------------------------------------------------------------------------------------------------------------------------------------------------------------------------------------------------------------------------------------|
| 65<br>66<br>67<br>68<br>69<br>70                                                                       | Part Number<br>650561<br>29752<br>28277<br>650168<br>29212<br>33663C<br>34212<br>30200                                                              | Qty Description   Screw, 1/4-20 x 5/8"   Nut & Lockwasher Assy., 1/4-28 (As re quired)   Pop Rivet (Purchase locally)(Use as r equired)   Washer, Flat   Washer, Flat   Screw, 1/4-28 x 7/16"   Blower Housing (For electric starter) NOTE: In original   production some starters are riveted to the blower housing.   Replacement housing has threaded studs. Order four nuts   (29752) for remounting of starter.   Bracket, Holddown   Screw, 10-24 x 9/16"                 |
| 82<br>83<br>84<br>85<br>86<br>87<br>94<br>95<br>98                                                     | 29752<br>33341<br>650701<br>6201<br>650870<br>28212<br>26756<br>28820<br>33344<br>34241<br>730127                                                   | Nut & Lockwasher Assy., 1/4-28<br>Extension, Baffle<br>Screw, 8-18 x 7/16"<br>Screw, 1/4-28 x 7/8"<br>Screw, 1/4-28 x 1-11/16"<br>Spacer<br>* Gasket, Carburetor<br>Screw, 10-32 x 1/2"<br>Baffle, Heat<br>Ground Wire<br>Air Cleaner Ass'y. (Incl.76,76A,90A,91A,92,93,94, &<br>221A)(Use as required)                                                                                                                                                                         |
| 106<br>107<br>108<br>109<br>111<br>113<br>113A<br>113A<br>114<br>115                                   | 30590A<br>30574<br>30591<br>30588A<br>29193<br>34183A<br>650805<br>650675<br>34156<br>410144B<br>33032                                              | Washer, Flat<br>Shaft, Mechanical governor<br>Gear Assy.,Governor (Incl. 105)<br>Spool Governor<br>Ring, Retaining<br>Fuel Tank Bracket<br>Screw, 1/4-20 x 11/16"<br>Washer, Flat<br>Fuel Tank (Incl. 115 & 123)<br>Fuel Cap (Std.)(Wh.Plastic)(1-1/2" I. D.)<br>Fuel Cap (Red Plastic)(1-3/16" I.D.) (Spurt resistant, Low<br>profile)                                                                                                                                         |
| 117<br>118<br>118<br>118<br>119<br>121<br>122<br>123<br>129<br>130<br>138<br>139<br>140<br>140<br>140D | 34210<br>650691<br>29774<br>30795<br>30962<br>28819<br>29745<br>650128<br>26460<br>650489<br>610118<br>32180C<br>33670A<br>650327<br>30063<br>26073 | Fuel Cap (Red Plastic)(1-3/16" I.D.) (Spurt resistant, High<br>profile)<br>Washer<br>Line, Fuel (Braided 8.25")<br>Line, Fuel (Braided 16")<br>Line, Fuel (Braided 32")<br>Spring, Fuel line (Use as required)<br>Extension, Blower housing<br>Screw, 10-24 x 1/2"<br>Clamp, Fuel line (Use as required)<br>Screw, 1/4-20 x 5/8"<br>Cover, Spark plug<br>Line, Primer<br>* Gasket, Muffler<br>Screw, 1/4-20 x 2-1/2"<br>Screw, 1/4-20 x 1/2" (Use as required )<br>Washer, flat |
| 141                                                                                                    | 650628A<br>33697A<br>34126                                                                                                                          | 5/16-18 x 2-3/8"<br>Muffler (Front Discharge)<br>Bracket, Grommet mounting                                                                                                                                                                                                                                                                                                                                                                                                      |

|      |         | Description                                                                                                                                                                                                                                                |
|------|---------|------------------------------------------------------------------------------------------------------------------------------------------------------------------------------------------------------------------------------------------------------------|
|      | 28545   | Grommet, Plastic                                                                                                                                                                                                                                           |
|      | 650760  | Screw, 8-32 x 3/8"                                                                                                                                                                                                                                         |
| 196A | 31335   | Clamp, Governor lever                                                                                                                                                                                                                                      |
| 197  | 650548  | Screw, 8-32 x 5/16"                                                                                                                                                                                                                                        |
| 201  | 610973  | Terminal Assy. (Use as required)                                                                                                                                                                                                                           |
| 203  | 33879A  | Control Brkt(In.201,204,205,206,207,2 09,210)                                                                                                                                                                                                              |
| 204  | 650139  | Screw, 8-32 x 1/2" (Use as required)                                                                                                                                                                                                                       |
| 204  | 650152  | Screw, 8-32 x 3/8" (Use as required)                                                                                                                                                                                                                       |
| 204  | 30200   | Screw, 10-24 9/16" (Use as required)                                                                                                                                                                                                                       |
| 205  | 30322   | Nut & Lockwasher (Use as required)                                                                                                                                                                                                                         |
| 206  | 650688  | Screw, 10-32 x 1" (Used on early prod uction)                                                                                                                                                                                                              |
| 206  | 650549  | Screw, 5-40 x 7/16" (Used on late pro duction)                                                                                                                                                                                                             |
| 207  | 32924   | Compression Spring (Used on early pro duction)                                                                                                                                                                                                             |
| 207  | 31342   | Compression Spring (Used on late prod uction)                                                                                                                                                                                                              |
| 209  | 28942   | Screw, 10-32 x 3/8"                                                                                                                                                                                                                                        |
| 210  | 27793   | Clip, Conduit                                                                                                                                                                                                                                              |
| 211  | 31426   | Spring, Extension                                                                                                                                                                                                                                          |
| 213  | 650815  | Washer, Belleville                                                                                                                                                                                                                                         |
| 214  | 650816  | Nut, Flywheel                                                                                                                                                                                                                                              |
| 216  | 31680   | Guard, Starter                                                                                                                                                                                                                                             |
| 217  | 33668   | Screen, Starter                                                                                                                                                                                                                                            |
| 218  | 33667   | Cup, Starter                                                                                                                                                                                                                                               |
| 221  | 34080   | Spacer, Flywheel key                                                                                                                                                                                                                                       |
| 222  | 650872  | Stud, Solid State Assy.                                                                                                                                                                                                                                    |
| 240  | 34346   | Decal. Instruction                                                                                                                                                                                                                                         |
| 243  | 631021  | Inlet Needle, Seat & Clip Assy.                                                                                                                                                                                                                            |
| 244  | 632107  | Carburetor (Incl. 87) (Refer to Division 5, Section A, page 168                                                                                                                                                                                            |
|      |         | for breakdown)                                                                                                                                                                                                                                             |
| 245  | 610944A | Magneto NOTE: The complete magneto is not available as<br>an assembly. The magneto number is shown for reference<br>purposes only. Order component partsindividually, as shown<br>in partslist. (Refer to Division 5, Section B, page 35 for<br>breakdown. |
| 246  | 590473  | Rewind Starter (Refer to Division 5, Section C, page 29 for breakdown)                                                                                                                                                                                     |
| 249  | 33683B  | * Gasket Set (Incl. items marked *)                                                                                                                                                                                                                        |