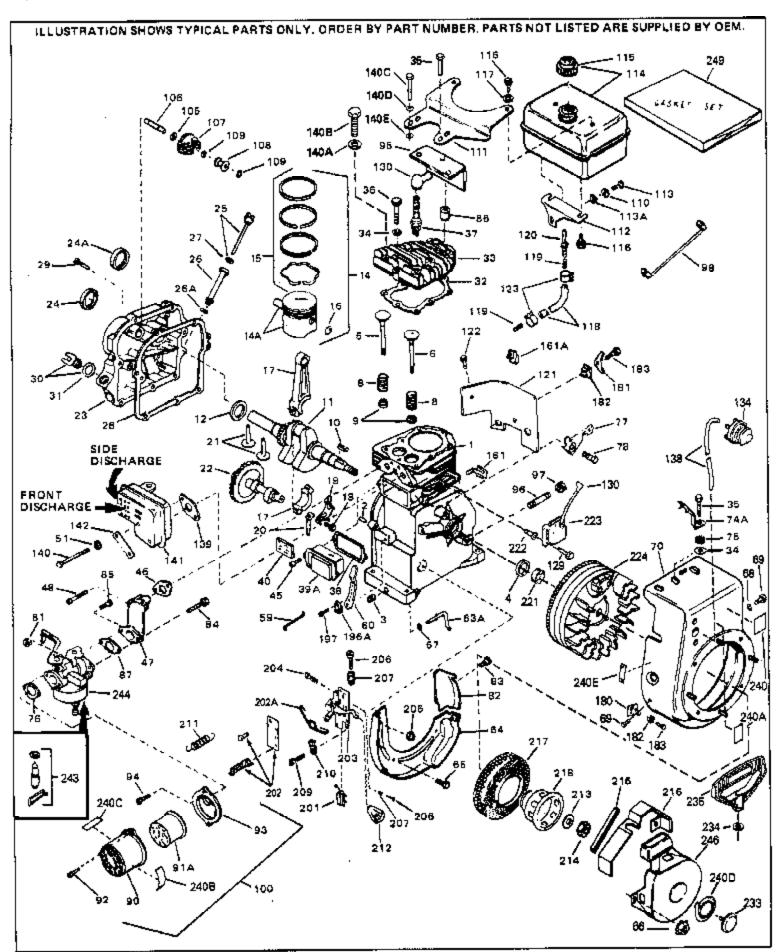

|     |                 | Qty | Description                                    |
|-----|-----------------|-----|------------------------------------------------|
| 1   | 33674B          |     | Cylinder (Incl. 2, 3 & 4) (2-13/16" B ore)     |
| 2   | 26727           |     | Pin, Dowel                                     |
| 3   | 27642           |     | Oil Drain Plug                                 |
| 4   | 32600           |     | Seal, Oil                                      |
|     | 32644A          |     | Intake Valve (Std.) (Incl. 9)                  |
|     | 32645A          |     | Intake Valve (1/32" OS) (Incl. 9)              |
|     | 29313C          |     | Exhaust Valve (Std.) (Incl. 9)                 |
|     | 29315C          |     | Exhaust Valve (3da.) (Incl. 9)                 |
|     | 31672           |     | Spring, Valve                                  |
|     | 31673           |     | •                                              |
|     |                 |     | Cap, Lower valve spring                        |
|     | 610961          |     | Key Flywheel                                   |
|     | 34740           |     | Crankshaft                                     |
|     | 32323           |     | Washer, Thrust                                 |
|     | 33876           |     | Gasket, Stator                                 |
|     | 34535           |     | Piston, Pin & Ring Set (Std.) (2-13/1 6" Bore) |
|     | 34536           |     | Piston, Pin & Ring Set (.010" OS)              |
|     | 34537           |     | Piston, Pin & Ring Set (.020" OS)              |
| 14A | 33562B          |     | Piston & Pin Ass'y.(Std.)(Incl.16)(2- 13/16")  |
| 14A | 33563B          |     | Piston & Pin Ass'y. (.010" OS) (Incl. 16)      |
| 14A | 33564B          |     | Piston & Pin Ass'y. (.020" OS) (Incl. 16)      |
| 15  | 33567           |     | Ring Set (Std.) (2-13/16" Bore)                |
| 15  | 33568           |     | Ring Set (.010" OS)                            |
|     | 33569           |     | Ring Set (.020" OS)                            |
|     | 20381           |     | Ring, Piston pin retaining                     |
|     | 32875           |     | Rod Assy., Connecting (Incl. 18 & 20)          |
|     | 32610A          |     | Bolt, Connecting Rod                           |
|     | 32654           |     | Dipper, Oil                                    |
|     | 27241           |     | Lifter, Valve                                  |
|     | 33158           |     | Camshaft                                       |
|     | 34674A          |     |                                                |
|     |                 |     | Cover, Cylinder (Incl. 24, 30, 31 & 1 06)      |
|     | 27897           |     | Seal, Oil                                      |
|     | 34676           |     | Dipstick (Incl. 27)                            |
|     | 33893A          |     | Tube Oil filler                                |
|     | 33590           |     | "O" Ring                                       |
|     | 27677A          |     | * Gasket, Cylinder cover                       |
|     | 650451          |     | Screw, 1/4-20 x 1" (Use as required)           |
|     | 650488          |     | Screw, 1/4-20 x 1-1/4" (Use as requir ed)      |
|     | 33554A          |     | Gasket, Cylinder head                          |
| 33  | 33016A          |     | Head, Cylinder(Incl. 35)                       |
| 34  | 26073           |     | Washer (Not used on late production)           |
| 34  | 650691          |     | Washer (Use as required)                       |
| 35  | 650694A         |     | Screw, 5/16-18 x 2" (Use as required)          |
| 35  | 650818          |     | Screw, 5/16-18 x 1-1/2" (Use as required)      |
| 35  | 650865          |     | Screw, 5/16-18 x 2" (Use as required)          |
| 36  | 6021A           |     | Screw, 5/16-18 x 1-1/2" (As reg;not w /650691) |
|     | 33636           |     | Resistor Spark Plug (RJ-8C)                    |
|     | 31619A          |     | * Gasket, Breather                             |
|     | 31337A          |     | Breather Ass'y. (Incl. 38 & 40)                |
|     | 31410           |     | Element, Breather                              |
|     | 650128          |     | Screw, 10-24 x 1/2"                            |
|     | 33673A          |     | •                                              |
|     |                 |     | * Gasket, Intake (1/32" thick)                 |
|     | 33691<br>650664 |     | Pipe, Intake                                   |
|     | 650664          |     | Screw, 1/4-20 x 1-19/32"                       |
|     | 32698           |     | Link, Governor-to-throttle                     |
|     | 31510           |     | Lever, Governor                                |
|     | 31334           |     | Rod, Governor (Incl. 67)                       |
|     | 33342           |     | Baffle, Blower housing                         |
| 65  | 650561          |     | Screw, 1/4-20 x 5/8"                           |
|     |                 |     |                                                |

| Rof # | Part Number Q       | ty Description                                                                             |
|-------|---------------------|--------------------------------------------------------------------------------------------|
|       | 29752               | Nut & Lockwasher Assy., 1/4-28 (As re quired)                                              |
| 66    | 20102               | Pop Rivet (Purchase locally)(Use as r equired)                                             |
|       | 28277               | Washer, Flat                                                                               |
|       | 650168              | Washer, Flat                                                                               |
|       | 29212               | Screw, 1/4-28 x 7/16"                                                                      |
|       | 34813A              | Blower Housing (For electric starter) NOTE: In original                                    |
| 70    | 3 <del>1</del> 013A | production some starters are riveted to the blower housing.                                |
|       |                     | •                                                                                          |
|       |                     | Replacement housing has threaded studs. Order four nuts (29752) for remounting of starter. |
| 77    | 34212               | Bracket, Holddown                                                                          |
|       | 30200               | Screw, 10-24 x 9/16"                                                                       |
|       | 29752               | Nut & Lockwasher Assy., 1/4-28                                                             |
|       | 33341               | Extension, Baffle                                                                          |
|       | 650701              | Screw, 8-18 x 7/16"                                                                        |
|       | 6201                | Screw, 1/4-28 x 7/8"                                                                       |
|       | 650870              |                                                                                            |
|       |                     | Screw, 1/4-28 x 1-11/16"                                                                   |
|       | 28212               | Spacer * Cooket Corburator                                                                 |
|       | 26756               | * Gasket, Carburetor                                                                       |
|       | 28820               | Screw, 10-32 x 1/2"                                                                        |
|       | 33344               | Baffle, Heat                                                                               |
|       | 30968               | Nipple, Oil drain                                                                          |
|       | 30969               | Cap, Oil drain                                                                             |
|       | 34241               | Ground Wire                                                                                |
| 100   | 730127              | Air Cleaner Ass'y. (Incl.76,76A,90A,91A,92,93,94, &                                        |
|       |                     | 221A)(Use as required)                                                                     |
| 105   | 30590A              | Washer, Flat                                                                               |
| 106   | 30574               | Shaft, Mechanical governor                                                                 |
| 107   | 30591               | Gear Assy.,Governor (Incl. 105)                                                            |
| 108   | 30588A              | Spool Governor                                                                             |
| 109   | 29193               | Ring, Retaining                                                                            |
| 111   | 28371B              | Fuel Tank Bracket                                                                          |
| 113A  | 650675              | Washer, Flat                                                                               |
| 113   | 650805              | Screw, 1/4-20 x 11/16"                                                                     |
| 114   | 34711               | Fuel Tank (Incl. 115 & 123)                                                                |
| 115   | 410144B             | Fuel Cap (Std.)(Wh.Plastic)(1-1/2" I. D.)                                                  |
| 115   | 33032               | Fuel Cap (Red Plastic)(1-3/16" I.D.) (Spurt resistant, Low                                 |
|       |                     | profile)                                                                                   |
| 115   | 34210               | Fuel Cap (Red Plastic)(1-3/16" I.D.) (Spurt resistant, High                                |
|       |                     | profile)                                                                                   |
| 116   | 650665              | Screw, 1/4-15 x 7/8"                                                                       |
|       | 30962               | Line, Fuel (Braided 32")                                                                   |
|       | 29774               | Line, Fuel (Braided 8.25")                                                                 |
|       | 30795               | Line, Fuel (Braided 0.25)                                                                  |
|       | 28819               | Spring, Fuel line (Use as required)                                                        |
|       | 29745               | Extension, Blower housing                                                                  |
|       | 650128              | Screw, 10-24 x 1/2"                                                                        |
|       | 26460               | Clamp, Fuel line (Use as required)                                                         |
|       | 650489              | Screw, 1/4-20 x 5/8"                                                                       |
|       | 610118              | Cover, Spark plug                                                                          |
|       | 34814               | Primer Assy.                                                                               |
|       | 32180C              | •                                                                                          |
|       |                     | Line, Primer  * Gasket Muffler                                                             |
|       | 33670A<br>36073     | * Gasket, Muffler                                                                          |
|       | 26073<br>650227     | Washer, flat                                                                               |
|       | 650327              | Screw, 1/4-20 x 2-1/2" Screw, 1/4-20 x 1/2" (Use on required.)                             |
|       | 30063               | Screw, 1/4-20 x 1/2" (Use as required )                                                    |
| 140B  | 30063               | Screw, 1/4-20 x 1/2"                                                                       |

| Ref # | Part Number | Qty | Description                                                                                                                                                                                                                                                  |
|-------|-------------|-----|--------------------------------------------------------------------------------------------------------------------------------------------------------------------------------------------------------------------------------------------------------------|
| 140A  |             | •   | Flatwasher, 1/4"                                                                                                                                                                                                                                             |
| 140C  | 650628A     |     | 5/16-18 x 2-3/8"                                                                                                                                                                                                                                             |
| 141   | 33697A      |     | Muffler (Front Discharge)                                                                                                                                                                                                                                    |
| 180   | 34126       |     | Bracket, Grommet mounting                                                                                                                                                                                                                                    |
| 182   | 28545       |     | Grommet, Plastic                                                                                                                                                                                                                                             |
| 183   | 650760      |     | Screw, 8-32 x 3/8"                                                                                                                                                                                                                                           |
| 196A  | 31335       |     | Clamp, Governor lever                                                                                                                                                                                                                                        |
| 197   | 650548      |     | Screw, 8-32 x 5/16"                                                                                                                                                                                                                                          |
| 201   | 610973      |     | Terminal Assy. (Use as required)                                                                                                                                                                                                                             |
| 203   | 33858A      |     | Control Bracket(Incl.201,204,205,206, 207)                                                                                                                                                                                                                   |
| 204   | 650139      |     | Screw, 8-32 x 1/2" (Use as required)                                                                                                                                                                                                                         |
| 204   | 650152      |     | Screw, 8-32 x 3/8" (Use as required)                                                                                                                                                                                                                         |
| 204   | 30200       |     | Screw, 10-24 9/16" (Use as required)                                                                                                                                                                                                                         |
| 205   | 30322       |     | Nut & Lockwasher (Use as required)                                                                                                                                                                                                                           |
| 206   | 650688      |     | Screw, 10-32 x 1" (Used on early prod uction)                                                                                                                                                                                                                |
| 206   | 650549      |     | Screw, 5-40 x 7/16" (Used on late pro duction)                                                                                                                                                                                                               |
| 207   | 32924       |     | Compression Spring (Used on early pro duction)                                                                                                                                                                                                               |
| 207   | 31342       |     | Compression Spring (Used on late prod uction)                                                                                                                                                                                                                |
| 211   | 31426       |     | Spring, Extension                                                                                                                                                                                                                                            |
| 212   | 32410       |     | Knob, Speed control                                                                                                                                                                                                                                          |
|       | 650815      |     | Washer, Belleville                                                                                                                                                                                                                                           |
| 214   | 650816      |     | Nut, Flywheel                                                                                                                                                                                                                                                |
| 216   | 34127       |     | Guard, Starter                                                                                                                                                                                                                                               |
|       | 33668       |     | Screen, Starter                                                                                                                                                                                                                                              |
|       | 34694       |     | Cup, Starter                                                                                                                                                                                                                                                 |
| 221   | 34080       |     | Spacer, Flywheel key                                                                                                                                                                                                                                         |
| 222   | 650872      |     | Stud, Solid State Assy.                                                                                                                                                                                                                                      |
|       | 34346       |     | Decal. Instruction                                                                                                                                                                                                                                           |
|       | 631021      |     | Inlet Needle, Seat & Clip Assy.                                                                                                                                                                                                                              |
| 244   | 632107      |     | Carburetor (Incl. 87) (Refer to Division 5, Section A, page 168 for breakdown)                                                                                                                                                                               |
| 245   | 611030      |     | Magneto (w/ring gear) NOTE: The complete magneto is not available as an assembly. The magneto number is shown for reference purposes only. Order component partsindividually, as shown in partslist. (Refer to Division 5, Section B, page 39 for breakdown) |
| 246   | 590473      |     | Rewind Starter (Refer to Division 5, Section C, page 29 for breakdown)                                                                                                                                                                                       |
| 249   | 33683B      |     | * Gasket Set (Incl. items marked *)                                                                                                                                                                                                                          |