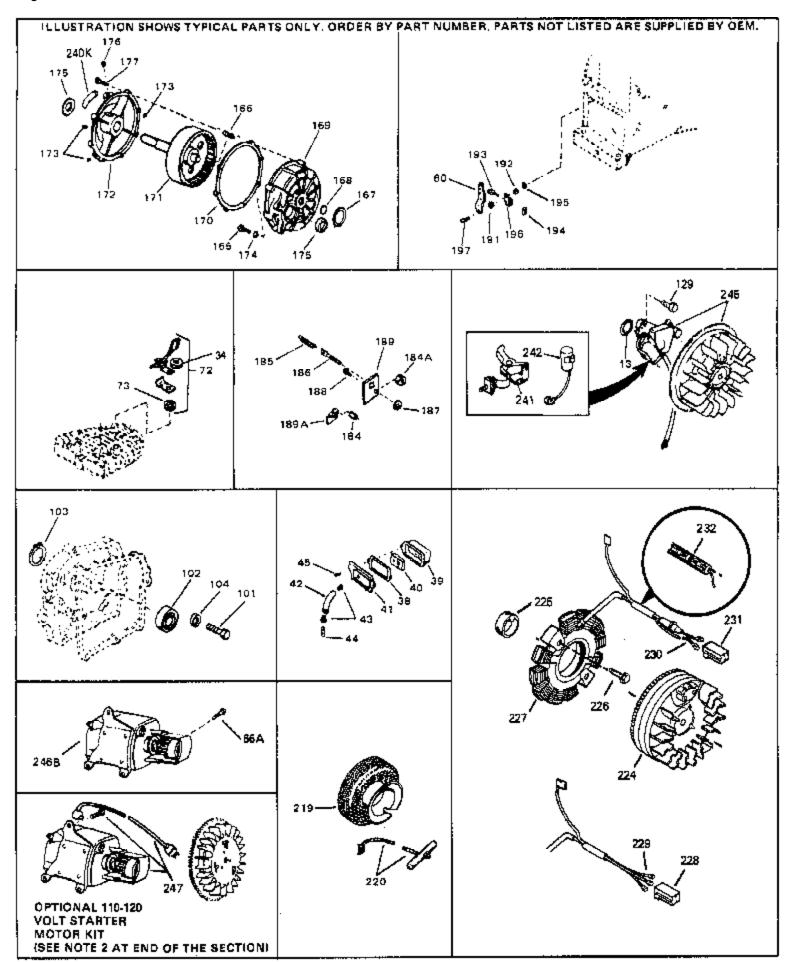

| D.C. | Deat Marchan | <u> </u> | Describer                                                                                                                                                                                                                                                                                                   |
|------|--------------|----------|-------------------------------------------------------------------------------------------------------------------------------------------------------------------------------------------------------------------------------------------------------------------------------------------------------------|
|      | Part Number  | Qty      | Description                                                                                                                                                                                                                                                                                                 |
|      | 33876        |          | Gasket, Stator                                                                                                                                                                                                                                                                                              |
| 34   | 26073        |          | Washer (Not used on late production)                                                                                                                                                                                                                                                                        |
| 34   | 650691       |          | Washer (Use as required)                                                                                                                                                                                                                                                                                    |
| 38   | 31619A       |          | * Gasket, Breather                                                                                                                                                                                                                                                                                          |
| 40   | 31410        |          | Element, Breather                                                                                                                                                                                                                                                                                           |
| 45   | 650128       |          | Screw, 10-24 x 1/2"                                                                                                                                                                                                                                                                                         |
| 197  | 650548       |          | Screw, 8-32 x 5/16"                                                                                                                                                                                                                                                                                         |
| 219  | 34788        |          | Pulley, Starter rope                                                                                                                                                                                                                                                                                        |
| 225  | 35189        |          | Spacer, Coil Assy.                                                                                                                                                                                                                                                                                          |
| 241  | 30547A       |          | Contact Assy., Breaker                                                                                                                                                                                                                                                                                      |
| 242  | 30548B       |          | Condenser                                                                                                                                                                                                                                                                                                   |
| 245  | 611030       |          | Magneto (w/ring gear) NOTE: The complete magneto is not available as an assembly. The magneto number is shown for reference purposes only. Order component partsindividually, as shown in partslist. (Refer to Division 5, Section B, page 39 for breakdown)                                                |
| 247  | 33290D       |          | Starter Motor Kit (110-120 Volt) This 110-120 volt starter motor kit may have been added to this engine. It can be added only if cylinder hasdrilled and tapped starter mounting bosses and a ring gear flywheel. Refer to service number stamped on end cap of motor, or on decal, for identification. Ref |