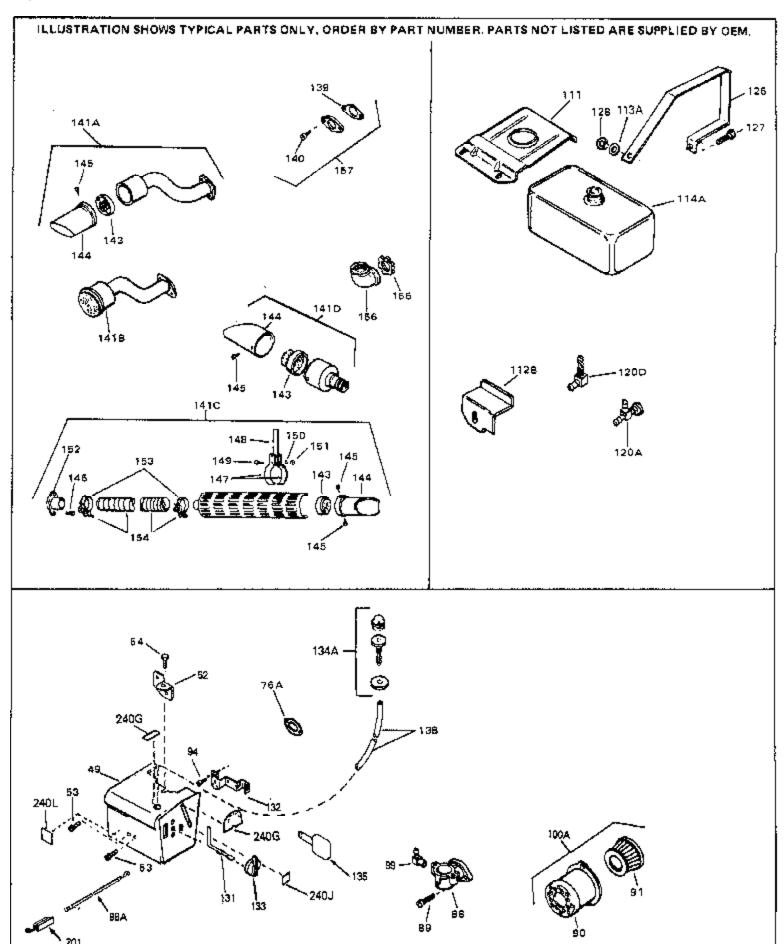

| Rof # | Part Number Q       | ty Description                                                                             |
|-------|---------------------|--------------------------------------------------------------------------------------------|
|       | 29752               | Nut & Lockwasher Assy., 1/4-28 (As re quired)                                              |
| 66    | 20102               | Pop Rivet (Purchase locally)(Use as r equired)                                             |
|       | 28277               | Washer, Flat                                                                               |
|       | 650168              | Washer, Flat                                                                               |
|       | 29212               | Screw, 1/4-28 x 7/16"                                                                      |
|       | 34813A              | Blower Housing (For electric starter) NOTE: In original                                    |
| 70    | 3 <del>1</del> 013A | production some starters are riveted to the blower housing.                                |
|       |                     | •                                                                                          |
|       |                     | Replacement housing has threaded studs. Order four nuts (29752) for remounting of starter. |
| 77    | 34212               | Bracket, Holddown                                                                          |
|       | 30200               | Screw, 10-24 x 9/16"                                                                       |
|       | 29752               | Nut & Lockwasher Assy., 1/4-28                                                             |
|       | 33341               | Extension, Baffle                                                                          |
|       | 650701              | Screw, 8-18 x 7/16"                                                                        |
|       | 6201                | Screw, 1/4-28 x 7/8"                                                                       |
|       | 650870              |                                                                                            |
|       |                     | Screw, 1/4-28 x 1-11/16"                                                                   |
|       | 28212               | Spacer * Cooket Corburator                                                                 |
|       | 26756               | * Gasket, Carburetor                                                                       |
|       | 28820               | Screw, 10-32 x 1/2"                                                                        |
|       | 33344               | Baffle, Heat                                                                               |
|       | 30968               | Nipple, Oil drain                                                                          |
|       | 30969               | Cap, Oil drain                                                                             |
|       | 34241               | Ground Wire                                                                                |
| 100   | 730127              | Air Cleaner Ass'y. (Incl.76,76A,90A,91A,92,93,94, &                                        |
|       |                     | 221A)(Use as required)                                                                     |
| 105   | 30590A              | Washer, Flat                                                                               |
| 106   | 30574               | Shaft, Mechanical governor                                                                 |
| 107   | 30591               | Gear Assy.,Governor (Incl. 105)                                                            |
| 108   | 30588A              | Spool Governor                                                                             |
| 109   | 29193               | Ring, Retaining                                                                            |
| 111   | 28371B              | Fuel Tank Bracket                                                                          |
| 113A  | 650675              | Washer, Flat                                                                               |
| 113   | 650805              | Screw, 1/4-20 x 11/16"                                                                     |
| 114   | 34711               | Fuel Tank (Incl. 115 & 123)                                                                |
| 115   | 410144B             | Fuel Cap (Std.)(Wh.Plastic)(1-1/2" I. D.)                                                  |
| 115   | 33032               | Fuel Cap (Red Plastic)(1-3/16" I.D.) (Spurt resistant, Low                                 |
|       |                     | profile)                                                                                   |
| 115   | 34210               | Fuel Cap (Red Plastic)(1-3/16" I.D.) (Spurt resistant, High                                |
|       |                     | profile)                                                                                   |
| 116   | 650665              | Screw, 1/4-15 x 7/8"                                                                       |
|       | 30962               | Line, Fuel (Braided 32")                                                                   |
|       | 29774               | Line, Fuel (Braided 8.25")                                                                 |
|       | 30795               | Line, Fuel (Braided 0.25)                                                                  |
|       | 28819               | Spring, Fuel line (Use as required)                                                        |
|       | 29745               | Extension, Blower housing                                                                  |
|       | 650128              | Screw, 10-24 x 1/2"                                                                        |
|       | 26460               | Clamp, Fuel line (Use as required)                                                         |
|       | 650489              | Screw, 1/4-20 x 5/8"                                                                       |
|       | 610118              | Cover, Spark plug                                                                          |
|       | 34814               | Primer Assy.                                                                               |
|       | 32180C              | •                                                                                          |
|       |                     | Line, Primer  * Gasket Muffler                                                             |
|       | 33670A<br>36073     | * Gasket, Muffler                                                                          |
|       | 26073<br>650227     | Washer, flat                                                                               |
|       | 650327              | Screw, 1/4-20 x 2-1/2" Screw, 1/4-20 x 1/2" (Use on required.)                             |
|       | 30063               | Screw, 1/4-20 x 1/2" (Use as required )                                                    |
| 140B  | 30063               | Screw, 1/4-20 x 1/2"                                                                       |

| Ref # | Part Number | Qty | Description                                                                                                                                                                                                                                                  |
|-------|-------------|-----|--------------------------------------------------------------------------------------------------------------------------------------------------------------------------------------------------------------------------------------------------------------|
| 140A  |             | •   | Flatwasher, 1/4"                                                                                                                                                                                                                                             |
| 140C  | 650628A     |     | 5/16-18 x 2-3/8"                                                                                                                                                                                                                                             |
| 141   | 33697A      |     | Muffler (Front Discharge)                                                                                                                                                                                                                                    |
| 180   | 34126       |     | Bracket, Grommet mounting                                                                                                                                                                                                                                    |
| 182   | 28545       |     | Grommet, Plastic                                                                                                                                                                                                                                             |
| 183   | 650760      |     | Screw, 8-32 x 3/8"                                                                                                                                                                                                                                           |
| 196A  | 31335       |     | Clamp, Governor lever                                                                                                                                                                                                                                        |
| 197   | 650548      |     | Screw, 8-32 x 5/16"                                                                                                                                                                                                                                          |
| 201   | 610973      |     | Terminal Assy. (Use as required)                                                                                                                                                                                                                             |
| 203   | 33858A      |     | Control Bracket(Incl.201,204,205,206, 207)                                                                                                                                                                                                                   |
| 204   | 650139      |     | Screw, 8-32 x 1/2" (Use as required)                                                                                                                                                                                                                         |
| 204   | 650152      |     | Screw, 8-32 x 3/8" (Use as required)                                                                                                                                                                                                                         |
| 204   | 30200       |     | Screw, 10-24 9/16" (Use as required)                                                                                                                                                                                                                         |
| 205   | 30322       |     | Nut & Lockwasher (Use as required)                                                                                                                                                                                                                           |
| 206   | 650688      |     | Screw, 10-32 x 1" (Used on early prod uction)                                                                                                                                                                                                                |
| 206   | 650549      |     | Screw, 5-40 x 7/16" (Used on late pro duction)                                                                                                                                                                                                               |
| 207   | 32924       |     | Compression Spring (Used on early pro duction)                                                                                                                                                                                                               |
| 207   | 31342       |     | Compression Spring (Used on late prod uction)                                                                                                                                                                                                                |
| 211   | 31426       |     | Spring, Extension                                                                                                                                                                                                                                            |
| 212   | 32410       |     | Knob, Speed control                                                                                                                                                                                                                                          |
|       | 650815      |     | Washer, Belleville                                                                                                                                                                                                                                           |
| 214   | 650816      |     | Nut, Flywheel                                                                                                                                                                                                                                                |
| 216   | 34127       |     | Guard, Starter                                                                                                                                                                                                                                               |
|       | 33668       |     | Screen, Starter                                                                                                                                                                                                                                              |
|       | 34694       |     | Cup, Starter                                                                                                                                                                                                                                                 |
| 221   | 34080       |     | Spacer, Flywheel key                                                                                                                                                                                                                                         |
| 222   | 650872      |     | Stud, Solid State Assy.                                                                                                                                                                                                                                      |
|       | 34346       |     | Decal. Instruction                                                                                                                                                                                                                                           |
|       | 631021      |     | Inlet Needle, Seat & Clip Assy.                                                                                                                                                                                                                              |
| 244   | 632107      |     | Carburetor (Incl. 87) (Refer to Division 5, Section A, page 168 for breakdown)                                                                                                                                                                               |
| 245   | 611030      |     | Magneto (w/ring gear) NOTE: The complete magneto is not available as an assembly. The magneto number is shown for reference purposes only. Order component partsindividually, as shown in partslist. (Refer to Division 5, Section B, page 39 for breakdown) |
| 246   | 590473      |     | Rewind Starter (Refer to Division 5, Section C, page 29 for breakdown)                                                                                                                                                                                       |
| 249   | 33683B      |     | * Gasket Set (Incl. items marked *)                                                                                                                                                                                                                          |

| Ref # | Part Number Qty | Description                                                                                                                                                                                                                                                  |
|-------|-----------------|--------------------------------------------------------------------------------------------------------------------------------------------------------------------------------------------------------------------------------------------------------------|
|       | 33876           | Gasket, Stator                                                                                                                                                                                                                                               |
|       | 34134           | Cover, Carburetor                                                                                                                                                                                                                                            |
| 52    | 33333           | Bracket, Carburetor cover                                                                                                                                                                                                                                    |
|       | 650257          | Screw, 8-32 x 5/16"                                                                                                                                                                                                                                          |
|       | 650732          | Screw, 10-24 x 3/8"                                                                                                                                                                                                                                          |
| 94    | 28820           | Screw, 10-32 x 1/2"                                                                                                                                                                                                                                          |
| 100A  | 730164          | Air Cleaner Ass'y. (Incl. 76, 90, 91, 92, 93, 94, & 221B) (Use as required)                                                                                                                                                                                  |
| 111   | 28371B          | Fuel Tank Bracket                                                                                                                                                                                                                                            |
|       | 34182           | Fuel Tank Bracket                                                                                                                                                                                                                                            |
| 113A  | 650675          | Washer, Flat                                                                                                                                                                                                                                                 |
| 120A  | 32961           | Shut-off Valve, Fuel                                                                                                                                                                                                                                         |
| 131   | 34582           | Rod, Choke                                                                                                                                                                                                                                                   |
| 132   | 34583           | Bracket, Choke                                                                                                                                                                                                                                               |
| 133   | 35438           | Knob, Choke                                                                                                                                                                                                                                                  |
| 138   | 32180C          | Line, Primer                                                                                                                                                                                                                                                 |
| 139   | 33670A          | * Gasket, Muffler                                                                                                                                                                                                                                            |
|       | 650327          | Screw, 1/4-20 x 2-1/2"                                                                                                                                                                                                                                       |
|       | 30063           | Screw, 1/4-20 x 1/2" (Use as required )                                                                                                                                                                                                                      |
| 141D  | 391026          | Muffler (Incl. 143, 144 & 145) (This spark arrester mufflercan be used on any model.)                                                                                                                                                                        |
|       |                 | , ,                                                                                                                                                                                                                                                          |
|       | 730165          | Muff.Adapter Kit (Incl.139,140)(As re quired)                                                                                                                                                                                                                |
|       | 610973          | Terminal Assy. (Use as required)                                                                                                                                                                                                                             |
|       | 34414           | Decal, Warning                                                                                                                                                                                                                                               |
|       | 34681           | Decal, Instruction                                                                                                                                                                                                                                           |
|       | 34144           | Decal, Primer                                                                                                                                                                                                                                                |
| 245   | 611030          | Magneto (w/ring gear) NOTE: The complete magneto is not available as an assembly. The magneto number is shown for reference purposes only. Order component partsindividually, as shown in partslist. (Refer to Division 5, Section B, page 39 for breakdown) |