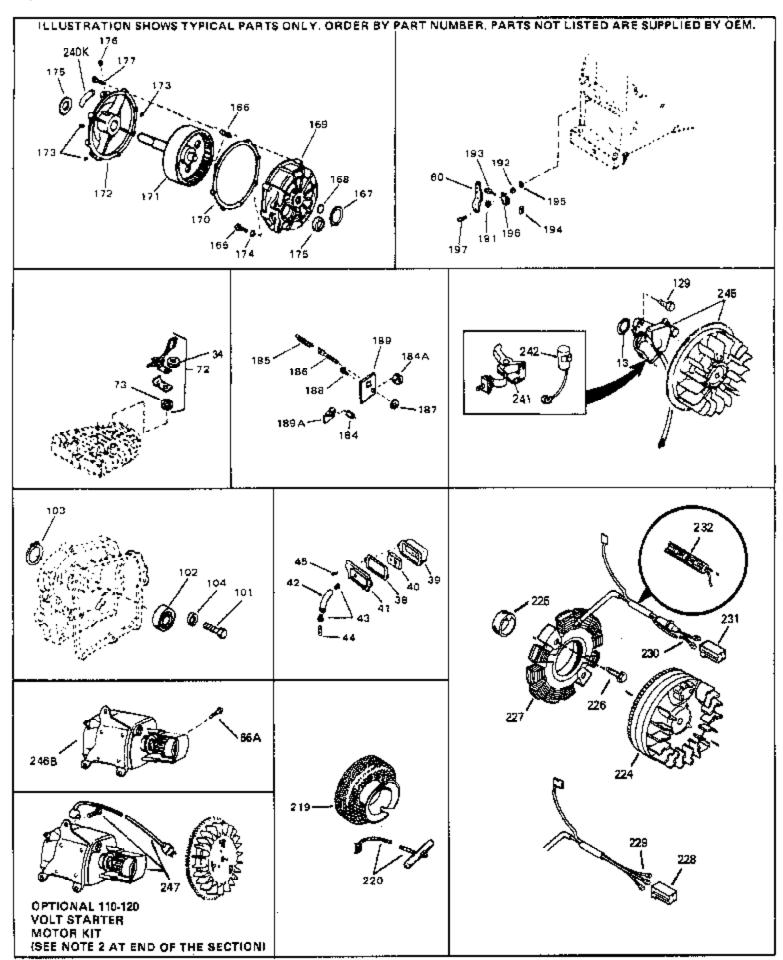

| Ref # | Part Number | Qty | Description                                                                                                                                                                                                                                                                                                 |
|-------|-------------|-----|-------------------------------------------------------------------------------------------------------------------------------------------------------------------------------------------------------------------------------------------------------------------------------------------------------------|
| 13    | 33876       |     | Gasket, Stator                                                                                                                                                                                                                                                                                              |
| 34    | 26073       |     | Washer (Not used on late production)                                                                                                                                                                                                                                                                        |
| 34    | 650691      |     | Washer (Use as required)                                                                                                                                                                                                                                                                                    |
| 38    | 31619A      |     | * Gasket, Breather                                                                                                                                                                                                                                                                                          |
| 40    | 31410       |     | Element, Breather                                                                                                                                                                                                                                                                                           |
| 45    | 650128      |     | Screw, 10-24 x 1/2"                                                                                                                                                                                                                                                                                         |
| 101   | 30200       |     | Screw, 10-24 x 9/16"                                                                                                                                                                                                                                                                                        |
| 102   | 28458       |     | Bearing, Ball                                                                                                                                                                                                                                                                                               |
| 103   | 28539       |     | Ring, Retaining                                                                                                                                                                                                                                                                                             |
| 104   | 28537       |     | Washer, Flat                                                                                                                                                                                                                                                                                                |
| 191   | 29918       |     | Washer, Lock, #8                                                                                                                                                                                                                                                                                            |
| 192   | 30322       |     | Nut & Lockwasher, 8-32                                                                                                                                                                                                                                                                                      |
| 193   | 29826       |     | Screw, 10-32 x 3/4"                                                                                                                                                                                                                                                                                         |
| 194   | 29216       |     | Nut, Square, 10-32                                                                                                                                                                                                                                                                                          |
| 195   | 29642       |     | Ring, Retaining                                                                                                                                                                                                                                                                                             |
| 196   | 29916       |     | Clamp, Governor lever                                                                                                                                                                                                                                                                                       |
|       | 650548      |     | Screw, 8-32 x 5/16"                                                                                                                                                                                                                                                                                         |
|       | 34788       |     | Pulley, Starter rope                                                                                                                                                                                                                                                                                        |
|       | 35189       |     | Spacer, Coil Assy.                                                                                                                                                                                                                                                                                          |
|       | 30547A      |     | Contact Assy., Breaker                                                                                                                                                                                                                                                                                      |
|       | 30548B      |     | Condenser                                                                                                                                                                                                                                                                                                   |
| 245   | 611025      |     | Magneto NOTE: The complete magneto is not available as an assembly. The magneto number is shown for reference purposes only. Order component partsindividually, as shown in partslist. (Refer to Division 5, Section B, page 39 for breakdown)                                                              |
| 247   | 33290D      |     | Starter Motor Kit (110-120 Volt) This 110-120 volt starter motor kit may have been added to this engine. It can be added only if cylinder hasdrilled and tapped starter mounting bosses and a ring gear flywheel. Refer to service number stamped on end cap of motor, or on decal, for identification. Ref |