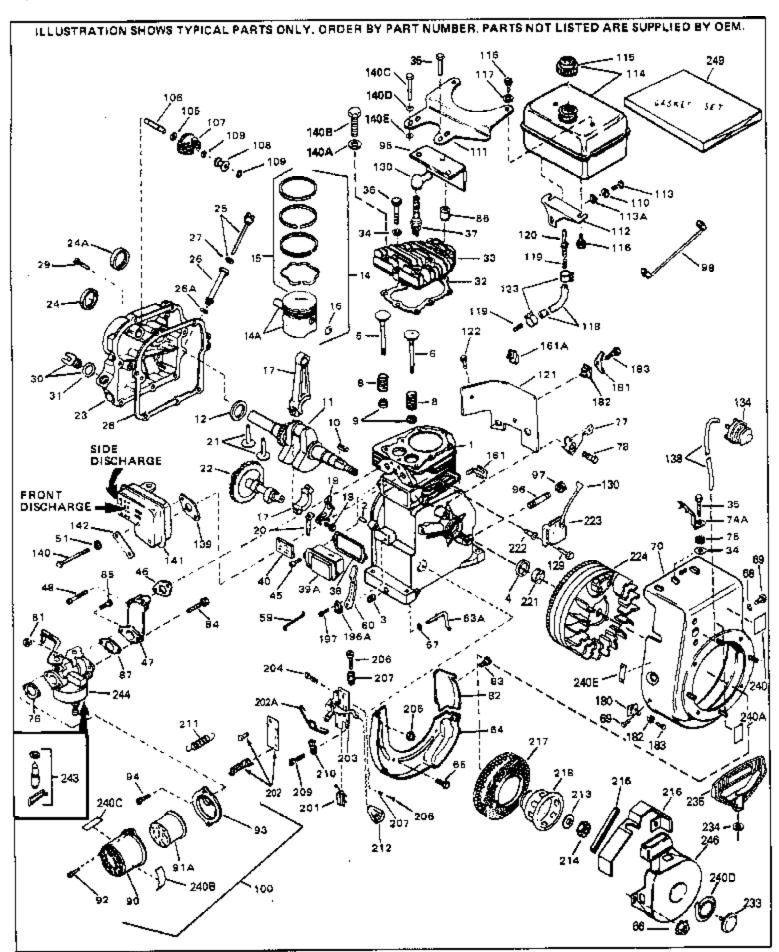

|      | Part Number Qt |                                                |
|------|----------------|------------------------------------------------|
|      | 33674B         | Cylinder (Incl. 2, 3 & 4) (2-13/16" B ore)     |
|      | 26727          | Pin, Dowel                                     |
| 3    | 27642          | Oil Drain Plug                                 |
| 4    | 32600          | Seal, Oil                                      |
| 5    | 32644A         | Intake Valve (Std.) (Incl. 9)                  |
|      | 32645A         | Intake Valve (1/32" OS) (Incl. 9)              |
|      | 29313C         | Exhaust Valve (Std.) (Incl. 9)                 |
|      | 29315C         | Exhaust Valve (1/32" OS) (Incl. 9)             |
|      | 31672          | Spring, Valve                                  |
|      |                |                                                |
|      | 31673          | Cap, Lower valve spring                        |
|      | 610961         | Key Flywheel                                   |
|      | 34728          | Crankshaft (Incl. 24)                          |
|      | 33876          | Gasket, Stator                                 |
| 14   | 34535          | Piston, Pin & Ring Set (Std.) (2-13/1 6" Bore) |
| 14   | 34536          | Piston, Pin & Ring Set (.010" OS)              |
| 14   | 34537          | Piston, Pin & Ring Set (.020" OS)              |
| 14A  | 33562B         | Piston & Pin Ass'y.(Std.)(Incl.16)(2- 13/16")  |
|      | 33563B         | Piston & Pin Ass'y. (.010" OS) (Incl. 16)      |
|      | 33564B         | Piston & Pin Ass'y. (.020" OS) (Incl. 16)      |
|      | 33567          | Ring Set (Std.) (2-13/16" Bore)                |
|      |                |                                                |
|      | 33568          | Ring Set (.010" OS)                            |
|      | 33569          | Ring Set (.020" OS)                            |
|      | 20381          | Ring, Piston pin retaining                     |
|      | 32875          | Rod Assy., Connecting (Incl. 18 & 20)          |
|      | 32610A         | Bolt, Connecting Rod                           |
| 20   | 32654          | Dipper, Oil                                    |
| 21   | 27241          | Lifter, Valve                                  |
| 22   | 33158          | Camshaft                                       |
| 23   | 30756B         | Cover, Cylinder (Incl. 24, 30, 31 & 1 06)      |
|      | 28540          | Seal, Oil                                      |
|      | 27677A         | * Gasket, Cylinder cover                       |
|      | 650451         | Screw, 1/4-20 x 1" (Use as required)           |
|      | 650488         | Screw, 1/4-20 x 1-1/4" (Use as required)       |
|      | 27625          |                                                |
|      |                | Plug, Oil filler (Incl. 31)                    |
|      | 29673          | * Gasket, Oil fill plug                        |
|      | 33554A         | Gasket, Cylinder head                          |
|      | 33016A         | Head, Cylinder(Incl. 35)                       |
|      | 26073          | Washer (Not used on late production)           |
|      | 650691         | Washer (Use as required)                       |
| 35   | 650694A        | Screw, 5/16-18 x 2" (Use as required)          |
| 35   | 650818         | Screw, 5/16-18 x 1-1/2" (Use as requi red)     |
| 35   | 650865         | Screw, 5/16-18 x 2" (Use as required)          |
|      | 6021A          | Screw, 5/16-18 x 1-1/2" (As reg;not w /650691) |
|      | 33636          | Resistor Spark Plug (RJ-8C)                    |
|      | 31619A         | * Gasket, Breather                             |
|      | 31337A         | Breather Ass'y. (Incl. 38 & 40)                |
|      | 31410          | • •                                            |
|      |                | Element, Breather                              |
|      | 650128         | Screw, 10-24 x 1/2"  * Cool let (1/20)   third |
|      | 33673A         | * Gasket, Intake (1/32" thick)                 |
|      | 30646          | Screw, 1/4-20 x 1-3/8"                         |
|      | 32698          | Link, Governor-to-throttle                     |
|      | 31510          | Lever, Governor                                |
| 63A  | 31334          | Rod, Governor (Incl. 67)                       |
| 64   | 33342          | Baffle, Blower housing                         |
|      | 650561         | Screw, 1/4-20 x 5/8"                           |
|      | 29752          | Nut & Lockwasher Assy., 1/4-28 (As re quired)  |
| 66   | <del>-</del>   | Pop Rivet (Purchase locally)(Use as r equired) |
|      | 28277          | Washer, Flat                                   |
| OI . |                | 1140.101, 1141                                 |

| Ref # Part Number | Qty | Description                                                 |
|-------------------|-----|-------------------------------------------------------------|
| 68 650168         | Qty | Washer, Flat                                                |
| 69 29212          |     | Screw, 1/4-28 x 7/16"                                       |
| 70 33663C         |     | Blower Housing (For electric starter) NOTE: In original     |
| 70 00000          |     | production some starters are riveted to the blower housing. |
|                   |     | Replacement housing has threaded studs. Order four nuts     |
|                   |     | (29752) for remounting of starter.                          |
|                   |     | · ,                                                         |
| 74A 30747         |     | Clip, Spark plug shorting                                   |
| 75 650890         |     | Lockwasher                                                  |
| 76 27272A         |     | * Gasket, Air cleaner                                       |
| 77 34212          |     | Bracket, Holddown                                           |
| 78 30200          |     | Screw, 10-24 x 9/16"                                        |
| 81 29752          |     | Nut & Lockwasher Assy., 1/4-28                              |
| 82 33341          |     | Extension, Baffle                                           |
| 83 650701         |     | Screw, 8-18 x 7/16"                                         |
| 84 6201           |     | Screw, 1/4-28 x 7/8"                                        |
| 85 650870         |     | Screw, 1/4-28 x 1-11/16"                                    |
| 86 28212          |     | Spacer                                                      |
| 87 26756          |     | * Gasket, Carburetor                                        |
| 90 31715          |     | Body, Air cleaner                                           |
| 92 650152         |     | Screw, 8-32 x 3/8"                                          |
| 93 31691          |     | Bracket, Air cleaner                                        |
| 94 28820          |     | Screw, 10-32 x 1/2"                                         |
| 95 33344          |     | Baffle, Heat                                                |
| 98 35349          |     | Ground Wire                                                 |
| 100 730127        |     | Air Cleaner Ass'y. (Incl.76,76A,90A,91A,92,93,94, &         |
|                   |     | 221A)(Use as required)                                      |
| 102 28458         |     | Bearing, Ball                                               |
| 105 30590A        |     | Washer, Flat                                                |
| 106 30574         |     | Shaft, Mechanical governor                                  |
| 107 30591         |     | Gear Assy.,Governor (Incl. 105)                             |
| 108 30588A        |     | Spool Governor                                              |
| 109 29193         |     | Ring, Retaining                                             |
| 111 28371B        |     | Fuel Tank Bracket                                           |
| 113 650561        |     | Screw, 1/4-20 x 5/8"                                        |
| 114 34711         |     | Fuel Tank (Incl. 115 & 123)                                 |
| 115 410144B       |     | Fuel Cap (Std.)(Wh.Plastic)(1-1/2" I. D.)                   |
| 115 33032         |     | Fuel Cap (Red Plastic)(1-3/16" I.D.) (Spurt resistant, Low  |
|                   |     | profile)                                                    |
| 115 34210         |     | Fuel Cap (Red Plastic)(1-3/16" I.D.) (Spurt resistant, High |
|                   |     | profile)                                                    |
| 116 650665        |     | Screw, 1/4-15 x 7/8"                                        |
| 118 30795         |     | Line, Fuel (Braided 16")                                    |
| 118 30962         |     | Line, Fuel (Braided 32")                                    |
| 118 29774         |     | Line, Fuel (Braided 8.25")                                  |
| 119 28819         |     | Spring, Fuel line (Use as required)                         |
| 121 29745         |     | Extension, Blower housing                                   |
| 122 650128        |     | Screw, 10-24 x 1/2"                                         |
| 123 26460         |     | Clamp, Fuel line (Use as required)                          |
| 129 650489        |     | Screw, 1/4-20 x 5/8"                                        |
| 130 27276         |     | Cover, Spark plug                                           |
| 139 33670A        |     | * Gasket, Muffler                                           |
| 140D 26073        |     | Washer, flat                                                |
| 140 650561        |     | Screw, 1/4-20 x 5/8"                                        |
| 140 30063         |     | Screw, 1/4-20 x 1/2" (Use as required )                     |
| 140C 650628A      |     | 5/16-18 x 2-3/8"                                            |
| 181 33356         |     | Terminal, Ground                                            |

| Ref # | Part Number | Qty | Description                                                                                                                                                                                                                                    |
|-------|-------------|-----|------------------------------------------------------------------------------------------------------------------------------------------------------------------------------------------------------------------------------------------------|
|       | 28545       |     | Grommet, Plastic                                                                                                                                                                                                                               |
| 183   | 650760      |     | Screw, 8-32 x 3/8"                                                                                                                                                                                                                             |
| 197   | 650548      |     | Screw, 8-32 x 5/16"                                                                                                                                                                                                                            |
| 201   | 610973      |     | Terminal Assy. (Use as required)                                                                                                                                                                                                               |
| 202   | 33857       |     | Spring Assy. (Used in late production )                                                                                                                                                                                                        |
| 202A  | 32923       |     | Spring, Torsion (Used in early production)                                                                                                                                                                                                     |
| 203   | 730136A     |     | Control Brkt (Incl.202,202A,204,205,2 06,207)                                                                                                                                                                                                  |
| 204   | 650139      |     | Screw, 8-32 x 1/2" (Use as required)                                                                                                                                                                                                           |
| 204   | 650152      |     | Screw, 8-32 x 3/8" (Use as required)                                                                                                                                                                                                           |
| 204   | 30200       |     | Screw, 10-24 9/16" (Use as required)                                                                                                                                                                                                           |
| 205   | 30322       |     | Nut & Lockwasher (Use as required)                                                                                                                                                                                                             |
| 206   | 650688      |     | Screw, 10-32 x 1" (Used on early prod uction)                                                                                                                                                                                                  |
| 206   | 650549      |     | Screw, 5-40 x 7/16" (Used on late pro duction)                                                                                                                                                                                                 |
| 207   | 32924       |     | Compression Spring (Used on early pro duction)                                                                                                                                                                                                 |
| 207   | 31342       |     | Compression Spring (Used on late prod uction)                                                                                                                                                                                                  |
| 209   | 28942       |     | Screw, 10-32 x 3/8"                                                                                                                                                                                                                            |
| 210   | 27793       |     | Clip, Conduit                                                                                                                                                                                                                                  |
| 211   | 31426       |     | Spring, Extension                                                                                                                                                                                                                              |
| 213   | 650815      |     | Washer, Belleville                                                                                                                                                                                                                             |
| 214   | 650816      |     | Nut, Flywheel                                                                                                                                                                                                                                  |
| 217   | 33668       |     | Screen, Starter                                                                                                                                                                                                                                |
| 218   | 34694       |     | Cup, Starter                                                                                                                                                                                                                                   |
| 221   | 34080       |     | Spacer, Flywheel key                                                                                                                                                                                                                           |
| 222   | 650872      |     | Stud, Solid State Assy.                                                                                                                                                                                                                        |
| 240A  | 550223      |     | Decal, Name                                                                                                                                                                                                                                    |
| 240   | 34346       |     | Decal. Instruction                                                                                                                                                                                                                             |
| 243   | 631021      |     | Inlet Needle, Seat & Clip Assy.                                                                                                                                                                                                                |
| 244   | 631702      |     | Carburetor (Incl. 87) (Refer to Division 5, Section A, page 114                                                                                                                                                                                |
|       |             |     | for breakdown)                                                                                                                                                                                                                                 |
| 245   | 611025      |     | Magneto NOTE: The complete magneto is not available as an assembly. The magneto number is shown for reference purposes only. Order component partsindividually, as shown in partslist. (Refer to Division 5, Section B, page 39 for breakdown) |
| 246   | 590420A     |     | Rewind Starter NOTE: In original production some starters are riveted to the blowerhousing. Replacement housing has threaded studs. Order four nuts (29752) for remounting of starter. (Refer to Division 5, Section C, page 25 for breakdown) |
| 249   | 33683B      |     | * Gasket Set (Incl. items marked *)                                                                                                                                                                                                            |