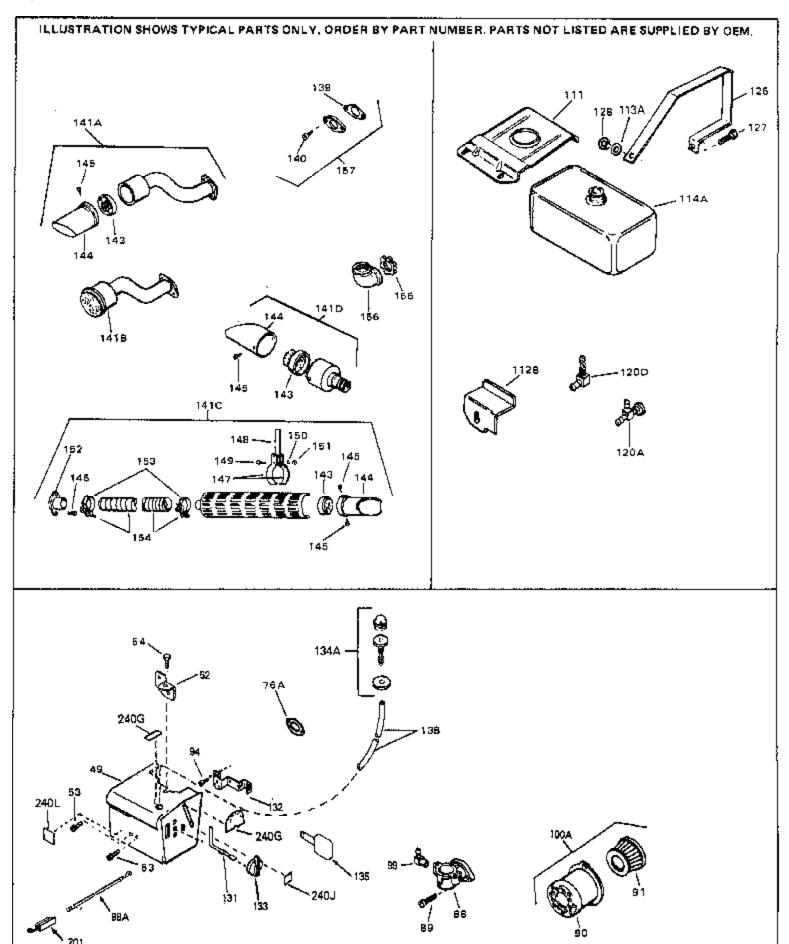

| Ref #                             | Part Number                                                     | Qty | Description                                                                                                                                                                                                                                                                                                                                                                            |
|-----------------------------------|-----------------------------------------------------------------|-----|----------------------------------------------------------------------------------------------------------------------------------------------------------------------------------------------------------------------------------------------------------------------------------------------------------------------------------------------------------------------------------------|
| 90<br>91<br>94                    | 33876<br>31715<br>30727<br>28820<br>730164                      |     | Gasket, Stator Body, Air cleaner Element, Air cleaner Screw, 10-32 x 1/2" Air Cleaner Ass'y. (Incl. 76, 90, 91, 92, 93, 94, & 221B) (Use as required)                                                                                                                                                                                                                                  |
| 112B<br>139<br>140<br>140<br>141A | 28371B<br>34182<br>33670A<br>650561<br>30063<br>33699<br>391026 |     | Fuel Tank Bracket Fuel Tank Bracket * Gasket, Muffler Screw, 1/4-20 x 5/8" Screw, 1/4-20 x 1/2" (Use as required ) Muffler (Spark Arresting)(In.143,144, 145) Muffler (Incl. 143, 144 & 145) (This spark arrester mufflercan be used on any model.)                                                                                                                                    |
| 144<br>145<br>157<br>201          | 33323<br>33700<br>650578<br>730165<br>610973<br>611025          |     | Screen, Muffler Cover & Tube, Muffler Screw, 8-18 x 3/8" Muff.Adapter Kit (Incl.139,140)(As re quired) Terminal Assy. (Use as required) Magneto NOTE: The complete magneto is not available as an assembly. The magneto number is shown for reference purposes only. Order component partsindividually, as shown in partslist. (Refer to Division 5, Section B, page 39 for breakdown) |