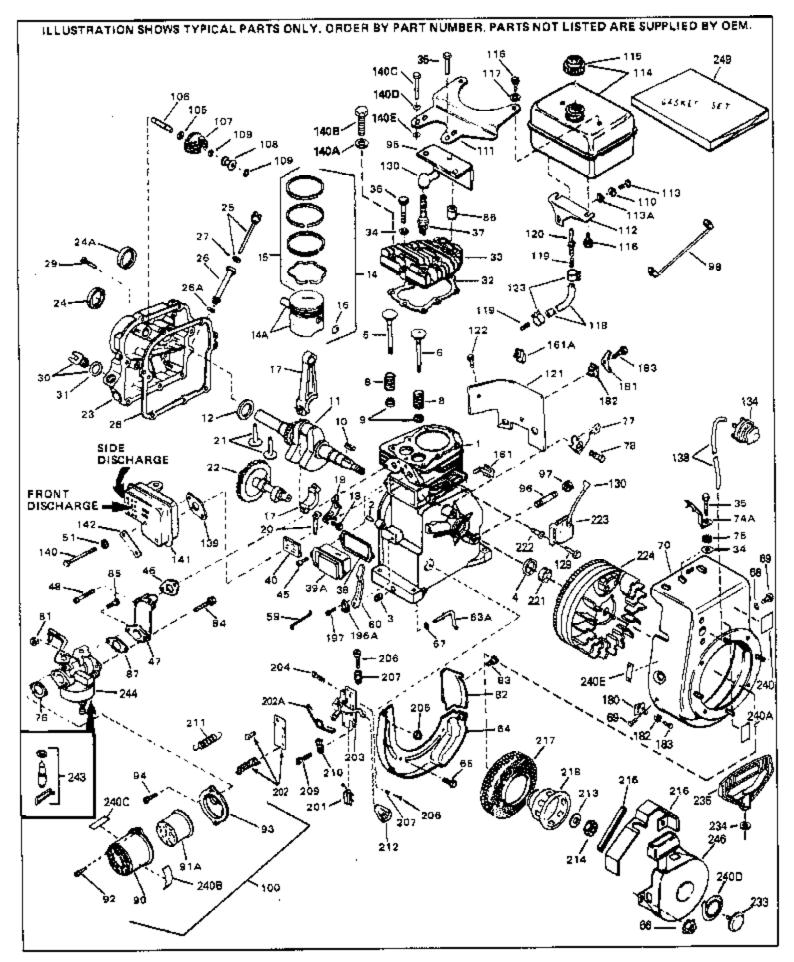

| Ref # Part Number     | Qty Description                                                                               |
|-----------------------|-----------------------------------------------------------------------------------------------|
| 1 33674B              | Cylinder (Incl. 2, 3 & 4) (2-13/16" B ore)                                                    |
| 2 26727               | Pin, Dowel                                                                                    |
| 3 27642               | Oil Drain Plug                                                                                |
| 3 28582               | Oil Drain Plug                                                                                |
| 4 32600               | Seal, Oil                                                                                     |
| 5 32644A              | Intake Valve (Std.) (Incl. 9)                                                                 |
| 5 32645A              | Intake Valve (1/32" OS) (Incl. 9)                                                             |
| 6 29313C              | Exhaust Valve (Std.) (Incl. 9)                                                                |
| 6 29315C              | Exhaust Valve (1/32" OS) (Incl. 9)                                                            |
| 8 31672               | Spring, Valve                                                                                 |
| 9 31673               | Cap, Lower valve spring                                                                       |
| 10 610961             |                                                                                               |
|                       | Key Flywheel                                                                                  |
| 11 34728              | Crankshaft (Incl. 24)                                                                         |
| 13 33876              | Gasket, Stator                                                                                |
| 14A 33562B            | Piston & Pin Ass'y.(Std.)(Incl.16)(2-13/16")                                                  |
| 14A 33563B            | Piston & Pin Ass'y. (.010" OS) (Incl. 16)                                                     |
| 14A 33564B            | Piston & Pin Ass'y. (.020" OS) (Incl. 16)                                                     |
| 14 34535              | Piston, Pin & Ring Set (Std.) (2-13/1 6" Bore)                                                |
| 14 34536              | Piston, Pin & Ring Set (.010" OS)                                                             |
| 14 34537              | Piston, Pin & Ring Set (.020" OS)                                                             |
| 15 33567              | Ring Set (Std.) (2-13/16" Bore)                                                               |
| 15 33568              | Ring Set (.010" OS)                                                                           |
| 15 33569              | Ring Set (.020" OS)                                                                           |
| 16 20381              | Ring, Piston pin retaining                                                                    |
| 17 32875              | Rod Assy., Connecting (Incl. 18 & 20)                                                         |
| 18 32610A             | Bolt, Connecting Rod                                                                          |
| 20 32654              | Dipper, Oil                                                                                   |
| 21 27241              | Lifter, Valve                                                                                 |
| 22 33158              | Camshaft                                                                                      |
|                       |                                                                                               |
| 23 30756B             | Cover, Cylinder (Incl. 24, 30, 31 & 1 06)                                                     |
| 24 28540              | Seal, Oil                                                                                     |
| 28 27677A             | * Gasket, Cylinder cover                                                                      |
| 29 650451             | Screw, 1/4-20 x 1" (Use as required)                                                          |
| 29 650488             | Screw, 1/4-20 x 1-1/4" (Use as required)                                                      |
| 30 27625              | Plug, Oil filler (Incl. 31)                                                                   |
| 31 29673              | * Gasket, Oil fill plug                                                                       |
| 32 33554A             | Gasket, Cylinder head                                                                         |
| 33 33016A             | Head, Cylinder(Incl. 35)                                                                      |
| 34 26073              | Washer (Not used on late production)                                                          |
| 34 650691             | Washer (Use as required)                                                                      |
| 35 650694A            | Screw, 5/16-18 x 2" (Use as required)                                                         |
| 35 650818             | Screw, 5/16-18 x 1-1/2" (Use as required)                                                     |
| 35 650865             | Screw, 5/16-18 x 2" (Use as required)                                                         |
| 36 6021A              | Screw, 5/16-18 x 1-1/2" (As req;not w /650691)                                                |
| 37 33636              | Resistor Spark Plug (RJ-8C)                                                                   |
| 37 33030<br>38 31619A | * Gasket, Breather                                                                            |
|                       |                                                                                               |
| 39A 31337A            | Breather Ass'y. (Incl. 38 & 40)                                                               |
| 40 31410              | Element, Breather                                                                             |
| 45 650128             | Screw, 10-24 x 1/2"                                                                           |
| 46 33673A             | * Gasket, Intake (1/32" thick)                                                                |
| 48 30646              | Screw, 1/4-20 x 1-3/8"                                                                        |
| 59 32698              | Link, Governor-to-throttle                                                                    |
| 60 31510              | Lever, Governor                                                                               |
| 63A 31334             | Rod, Governor (Incl. 67)                                                                      |
|                       |                                                                                               |
|                       | Bame, Blower nousing                                                                          |
| 64 33342              | Baffle, Blower housing<br>Screw, 1/4-20 x 5/8"                                                |
|                       | Bame, Blower nousing<br>Screw, 1/4-20 x 5/8"<br>Nut & Lockwasher Assy., 1/4-28 (As re quired) |

| Ref # Part Number<br>67 28277        | Qty Description<br>Washer, Flat                             |
|--------------------------------------|-------------------------------------------------------------|
| 69 29212                             | Screw, 1/4-28 x 7/16"                                       |
| 70 33663C                            | Blower Housing (For electric starter) NOTE: In original     |
| 70 500000                            | production some starters are riveted to the blower housing. |
|                                      |                                                             |
|                                      | Replacement housing has threaded studs. Order four nuts     |
|                                      | (29752) for remounting of starter.                          |
| 74A 30747                            | Clip, Spark plug shorting                                   |
| 75 650890                            | Lockwasher                                                  |
| 76 27272A                            | * Gasket, Air cleaner                                       |
| 77 34212                             | Bracket, Holddown                                           |
| 78 30200                             | Screw, 10-24 x 9/16"                                        |
| 81 29752                             | Nut & Lockwasher Assy., 1/4-28                              |
| 84 6201                              | Screw, 1/4-28 x 7/8"                                        |
| 85 650870                            | Screw, 1/4-28 x 1-11/16"                                    |
| 87 26756                             | * Gasket, Carburetor                                        |
| 90 31715                             | Body, Air cleaner                                           |
| 92 650152                            | Screw, 8-32 x 3/8"                                          |
| 93 31691                             | Bracket, Air cleaner                                        |
| 95 33344                             | Baffle, Heat                                                |
| 100 730127                           | Air Cleaner Ass'y. (Incl.76,76A,90A,91A,92,93,94, &         |
|                                      | 221A)(Use as required)                                      |
| 102 28458                            | Bearing, Ball                                               |
| 105 30590A                           | Washer, Flat                                                |
| 106 30574                            | Shaft, Mechanical governor                                  |
| 107 30591                            | Gear Assy.,Governor (Incl. 105)                             |
| 108 30588A                           | Spool Governor                                              |
| 109 29193                            | Ring, Retaining                                             |
| 111 34089                            | Fuel Tank Bracket                                           |
| 113 650561                           | Screw, 1/4-20 x 5/8"                                        |
| 113A 650168                          | Washer, Flat                                                |
| 114 34711                            | Fuel Tank (Incl. 115 & 123)                                 |
| 115 410144B                          | Fuel Cap (Std.)(Wh.Plastic)(1-1/2" I. D.)                   |
| 115 33032                            | Fuel Cap (Red Plastic)(1-3/16" I.D.) (Spurt resistant, Low  |
| 113 33032                            | profile)                                                    |
| 115 34210                            | Fuel Cap (Red Plastic)(1-3/16" I.D.) (Spurt resistant, High |
| 113 34210                            | profile)                                                    |
| 116 650665                           | Screw, 1/4-15 x 7/8"                                        |
| 118 29774                            | Line, Fuel (Braided 8.25")                                  |
| 118 30795                            | Line, Fuel (Braided 16")                                    |
| 118 30962                            | Line, Fuel (Braided 32")                                    |
| 119 28819                            | Spring, Fuel line (Use as required)                         |
| 121 29745                            | Extension, Blower housing                                   |
| 122 650128                           | Screw, 10-24 x 1/2"                                         |
| 123 26460                            | Clamp, Fuel line (Use as required)                          |
| 129 650516                           | Screw, 1/4-20 x 1-1/8"                                      |
| 130 27276                            | Cover, Spark plug                                           |
| 139 33670A                           | * Gasket, Muffler                                           |
| 140 650561                           | Screw, 1/4-20 x 5/8"                                        |
| 140 30063                            | Screw, 1/4-20 x 1/2" (Use as required )                     |
| 140C 650628A                         | 5/16-18 x 2-3/8"                                            |
| 140D 26073                           | Washer, flat                                                |
|                                      | Terminal, Ground                                            |
|                                      |                                                             |
| 181 33356                            |                                                             |
| 181 33356<br>182 28545               | Grommet, Plastic                                            |
| 181 33356<br>182 28545<br>183 650760 | Grommet, Plastic<br>Screw, 8-32 x 3/8"                      |
| 181 33356<br>182 28545               | Grommet, Plastic                                            |

| Ref #                                                                                                                       | Part Number Qty                                                                                                                                                                                     | Description                                                                                                                                                                                                                                                                                                                                                                                                                                                                                                                                                                                                                                                                                                             |
|-----------------------------------------------------------------------------------------------------------------------------|-----------------------------------------------------------------------------------------------------------------------------------------------------------------------------------------------------|-------------------------------------------------------------------------------------------------------------------------------------------------------------------------------------------------------------------------------------------------------------------------------------------------------------------------------------------------------------------------------------------------------------------------------------------------------------------------------------------------------------------------------------------------------------------------------------------------------------------------------------------------------------------------------------------------------------------------|
| 202                                                                                                                         | 34653<br>34654<br>34652                                                                                                                                                                             | Spring, Extension (.290 diameter)<br>Spring, Extension (.190 diameter)<br>Control Bracket (Incl.206,207,209,210,211) NOTE: In<br>original production the speed control assembly is riveted to<br>the blower housing baffle. Replacement speed control<br>assembly may include screws (Ref #204) and nuts (Ref<br>#205) for mounting, otherwise use pop rivets which can be<br>purchased locally.                                                                                                                                                                                                                                                                                                                        |
| 204<br>205<br>206<br>206<br>207<br>207<br>209<br>210<br>211<br>213<br>214<br>217<br>218<br>221<br>222<br>240<br>240A<br>243 | 650139<br>650152<br>30200<br>30322<br>650688<br>650549<br>32924<br>31342<br>28942<br>27793<br>31426<br>650815<br>650816<br>33668<br>34694<br>34080<br>650872<br>34346<br>550223<br>631021<br>631702 | Screw, 8-32 x 1/2" (Use as required)<br>Screw, 8-32 x 3/8" (Use as required)<br>Screw, 10-24 9/16" (Use as required)<br>Nut & Lockwasher (Use as required)<br>Screw, 10-32 x 1" (Used on early prod uction)<br>Screw, 5-40 x 7/16" (Used on late prod uction)<br>Compression Spring (Used on early pro duction)<br>Compression Spring (Used on late prod uction)<br>Screw, 10-32 x 3/8"<br>Clip, Conduit<br>Spring, Extension<br>Washer, Belleville<br>Nut, Flywheel<br>Screen, Starter<br>Cup, Starter<br>Spacer, Flywheel key<br>Stud, Solid State Assy.<br>Decal. Instruction<br>Decal, Name<br>Inlet Needle, Seat & Clip Assy.<br>Carburetor (Incl. 87) (Refer to Division 5, Section A, page 114<br>for breakdown) |
| 245                                                                                                                         | 611036                                                                                                                                                                                              | Magneto (12 volt, 3 amp) NOTE: The complete magneto is<br>not available as an assembly. The magneto number is<br>shown for reference purposes only. Order component<br>partsindividually, as shown in partslist. (Refer to Division 5,<br>Section B, page 37 for breakdown)                                                                                                                                                                                                                                                                                                                                                                                                                                             |
| 246                                                                                                                         | 590420A                                                                                                                                                                                             | Rewind Starter NOTE: In original production some starters<br>are riveted to the blowerhousing. Replacement housing has<br>threaded studs. Order four nuts (29752) for remounting of<br>starter. (Refer to Division 5, Section C, page 25 for<br>breakdown)                                                                                                                                                                                                                                                                                                                                                                                                                                                              |
| 249                                                                                                                         | 33683B                                                                                                                                                                                              | * Gasket Set (Incl. items marked *)                                                                                                                                                                                                                                                                                                                                                                                                                                                                                                                                                                                                                                                                                     |