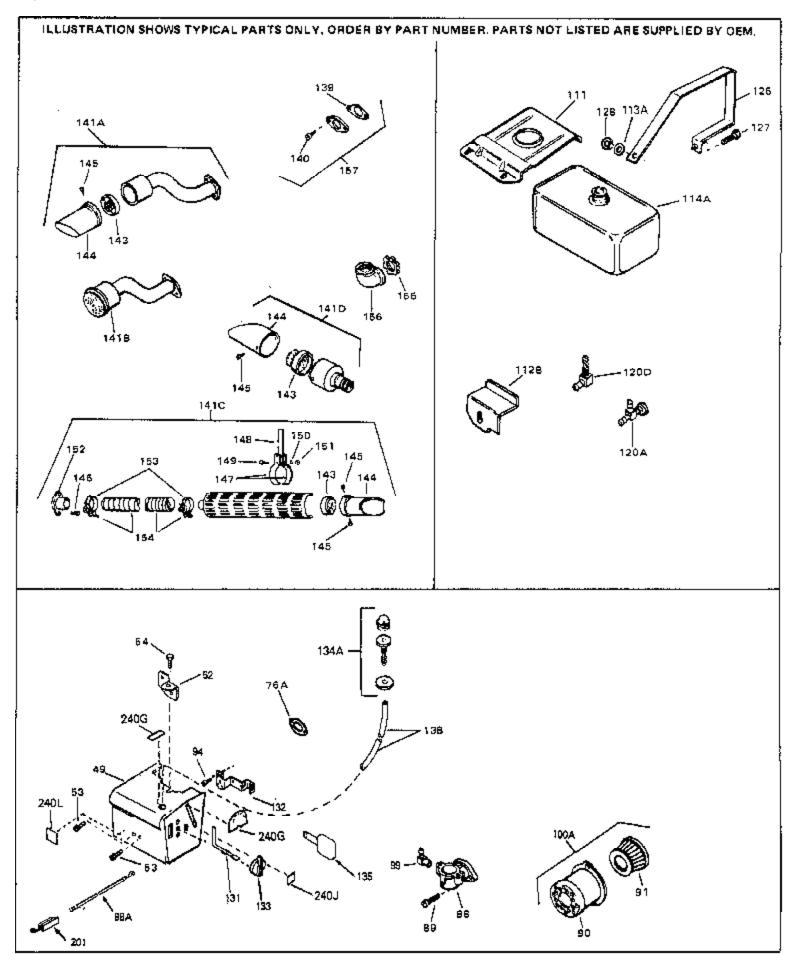

| Ref # Part Number<br>67 28277        | Qty Description<br>Washer, Flat                             |
|--------------------------------------|-------------------------------------------------------------|
| 69 29212                             | Screw, 1/4-28 x 7/16"                                       |
| 70 33663C                            | Blower Housing (For electric starter) NOTE: In original     |
| 70 500000                            | production some starters are riveted to the blower housing. |
|                                      |                                                             |
|                                      | Replacement housing has threaded studs. Order four nuts     |
|                                      | (29752) for remounting of starter.                          |
| 74A 30747                            | Clip, Spark plug shorting                                   |
| 75 650890                            | Lockwasher                                                  |
| 76 27272A                            | * Gasket, Air cleaner                                       |
| 77 34212                             | Bracket, Holddown                                           |
| 78 30200                             | Screw, 10-24 x 9/16"                                        |
| 81 29752                             | Nut & Lockwasher Assy., 1/4-28                              |
| 84 6201                              | Screw, 1/4-28 x 7/8"                                        |
| 85 650870                            | Screw, 1/4-28 x 1-11/16"                                    |
| 87 26756                             | * Gasket, Carburetor                                        |
| 90 31715                             | Body, Air cleaner                                           |
| 92 650152                            | Screw, 8-32 x 3/8"                                          |
| 93 31691                             | Bracket, Air cleaner                                        |
| 95 33344                             | Baffle, Heat                                                |
| 100 730127                           | Air Cleaner Ass'y. (Incl.76,76A,90A,91A,92,93,94, &         |
|                                      | 221A)(Use as required)                                      |
| 102 28458                            | Bearing, Ball                                               |
| 105 30590A                           | Washer, Flat                                                |
| 106 30574                            | Shaft, Mechanical governor                                  |
| 107 30591                            | Gear Assy.,Governor (Incl. 105)                             |
| 108 30588A                           | Spool Governor                                              |
| 109 29193                            | Ring, Retaining                                             |
| 111 34089                            | Fuel Tank Bracket                                           |
| 113 650561                           | Screw, 1/4-20 x 5/8"                                        |
| 113A 650168                          | Washer, Flat                                                |
| 114 34711                            | Fuel Tank (Incl. 115 & 123)                                 |
| 115 410144B                          | Fuel Cap (Std.)(Wh.Plastic)(1-1/2" I. D.)                   |
| 115 33032                            | Fuel Cap (Red Plastic)(1-3/16" I.D.) (Spurt resistant, Low  |
| 113 33032                            | profile)                                                    |
| 115 34210                            | Fuel Cap (Red Plastic)(1-3/16" I.D.) (Spurt resistant, High |
| 113 34210                            | profile)                                                    |
| 116 650665                           | Screw, 1/4-15 x 7/8"                                        |
| 118 29774                            | Line, Fuel (Braided 8.25")                                  |
| 118 30795                            | Line, Fuel (Braided 16")                                    |
| 118 30962                            | Line, Fuel (Braided 32")                                    |
| 119 28819                            | Spring, Fuel line (Use as required)                         |
| 121 29745                            | Extension, Blower housing                                   |
| 122 650128                           | Screw, 10-24 x 1/2"                                         |
| 123 26460                            | Clamp, Fuel line (Use as required)                          |
| 129 650516                           | Screw, 1/4-20 x 1-1/8"                                      |
| 130 27276                            | Cover, Spark plug                                           |
| 139 33670A                           | * Gasket, Muffler                                           |
| 140 650561                           | Screw, 1/4-20 x 5/8"                                        |
| 140 30063                            | Screw, 1/4-20 x 1/2" (Use as required )                     |
| 140C 650628A                         | 5/16-18 x 2-3/8"                                            |
| 140D 26073                           | Washer, flat                                                |
|                                      | Terminal, Ground                                            |
|                                      |                                                             |
| 181 33356                            |                                                             |
| 181 33356<br>182 28545               | Grommet, Plastic                                            |
| 181 33356<br>182 28545<br>183 650760 | Grommet, Plastic<br>Screw, 8-32 x 3/8"                      |
| 181 33356<br>182 28545               | Grommet, Plastic                                            |

| Ref #                                                                                                                       | Part Number Qty                                                                                                                                                                                     | Description                                                                                                                                                                                                                                                                                                                                                                                                                                                                                                                                                                                                                                                                                                             |
|-----------------------------------------------------------------------------------------------------------------------------|-----------------------------------------------------------------------------------------------------------------------------------------------------------------------------------------------------|-------------------------------------------------------------------------------------------------------------------------------------------------------------------------------------------------------------------------------------------------------------------------------------------------------------------------------------------------------------------------------------------------------------------------------------------------------------------------------------------------------------------------------------------------------------------------------------------------------------------------------------------------------------------------------------------------------------------------|
| 202                                                                                                                         | 34653<br>34654<br>34652                                                                                                                                                                             | Spring, Extension (.290 diameter)<br>Spring, Extension (.190 diameter)<br>Control Bracket (Incl.206,207,209,210,211) NOTE: In<br>original production the speed control assembly is riveted to<br>the blower housing baffle. Replacement speed control<br>assembly may include screws (Ref #204) and nuts (Ref<br>#205) for mounting, otherwise use pop rivets which can be<br>purchased locally.                                                                                                                                                                                                                                                                                                                        |
| 204<br>205<br>206<br>206<br>207<br>207<br>209<br>210<br>211<br>213<br>214<br>217<br>218<br>221<br>222<br>240<br>240A<br>243 | 650139<br>650152<br>30200<br>30322<br>650688<br>650549<br>32924<br>31342<br>28942<br>27793<br>31426<br>650815<br>650816<br>33668<br>34694<br>34080<br>650872<br>34346<br>550223<br>631021<br>631702 | Screw, 8-32 x 1/2" (Use as required)<br>Screw, 8-32 x 3/8" (Use as required)<br>Screw, 10-24 9/16" (Use as required)<br>Nut & Lockwasher (Use as required)<br>Screw, 10-32 x 1" (Used on early prod uction)<br>Screw, 5-40 x 7/16" (Used on late prod uction)<br>Compression Spring (Used on early pro duction)<br>Compression Spring (Used on late prod uction)<br>Screw, 10-32 x 3/8"<br>Clip, Conduit<br>Spring, Extension<br>Washer, Belleville<br>Nut, Flywheel<br>Screen, Starter<br>Cup, Starter<br>Spacer, Flywheel key<br>Stud, Solid State Assy.<br>Decal. Instruction<br>Decal, Name<br>Inlet Needle, Seat & Clip Assy.<br>Carburetor (Incl. 87) (Refer to Division 5, Section A, page 114<br>for breakdown) |
| 245                                                                                                                         | 611036                                                                                                                                                                                              | Magneto (12 volt, 3 amp) NOTE: The complete magneto is<br>not available as an assembly. The magneto number is<br>shown for reference purposes only. Order component<br>partsindividually, as shown in partslist. (Refer to Division 5,<br>Section B, page 37 for breakdown)                                                                                                                                                                                                                                                                                                                                                                                                                                             |
| 246                                                                                                                         | 590420A                                                                                                                                                                                             | Rewind Starter NOTE: In original production some starters<br>are riveted to the blowerhousing. Replacement housing has<br>threaded studs. Order four nuts (29752) for remounting of<br>starter. (Refer to Division 5, Section C, page 25 for<br>breakdown)                                                                                                                                                                                                                                                                                                                                                                                                                                                              |
| 249                                                                                                                         | 33683B                                                                                                                                                                                              | * Gasket Set (Incl. items marked *)                                                                                                                                                                                                                                                                                                                                                                                                                                                                                                                                                                                                                                                                                     |

| Ref # | Part Number | Qty Description                                                                                                                                                                                                                                                             |
|-------|-------------|-----------------------------------------------------------------------------------------------------------------------------------------------------------------------------------------------------------------------------------------------------------------------------|
|       | 33876       | Gasket, Stator                                                                                                                                                                                                                                                              |
| 90    | 31715       | Body, Air cleaner                                                                                                                                                                                                                                                           |
|       | 30727       | Element, Air cleaner                                                                                                                                                                                                                                                        |
| 100A  | 730164      | Air Cleaner Ass'y. (Incl. 76, 90, 91, 92, 93, 94, & 221B) (Use as required)                                                                                                                                                                                                 |
| 111   | 34089       | Fuel Tank Bracket                                                                                                                                                                                                                                                           |
| 112B  | 34182       | Fuel Tank Bracket                                                                                                                                                                                                                                                           |
| 113A  | 650168      | Washer, Flat                                                                                                                                                                                                                                                                |
| 128   | 29752       | Nut & Lockwasher, 1/4-28                                                                                                                                                                                                                                                    |
| 139   | 33670A      | * Gasket, Muffler                                                                                                                                                                                                                                                           |
| 140   | 650561      | Screw, 1/4-20 x 5/8"                                                                                                                                                                                                                                                        |
| 140   | 30063       | Screw, 1/4-20 x 1/2" (Use as required )                                                                                                                                                                                                                                     |
| 141D  | 391026      | Muffler (Incl. 143, 144 & 145) (This spark arrester mufflercan be used on any model.)                                                                                                                                                                                       |
| 141A  | 33699       | Muffler (Spark Arresting)(In.143,144, 145)                                                                                                                                                                                                                                  |
| 143   | 33323       | Screen, Muffler                                                                                                                                                                                                                                                             |
| 144   | 33700       | Cover & Tube, Muffler                                                                                                                                                                                                                                                       |
| 145   | 650578      | Screw, 8-18 x 3/8"                                                                                                                                                                                                                                                          |
| 157   | 730165      | Muff.Adapter Kit (Incl.139,140)(As re quired)                                                                                                                                                                                                                               |
| 201   | 610973      | Terminal Assy. (Use as required)                                                                                                                                                                                                                                            |
| 245   | 611036      | Magneto (12 volt, 3 amp) NOTE: The complete magneto is<br>not available as an assembly. The magneto number is<br>shown for reference purposes only. Order component<br>partsindividually, as shown in partslist. (Refer to Division 5,<br>Section B, page 37 for breakdown) |