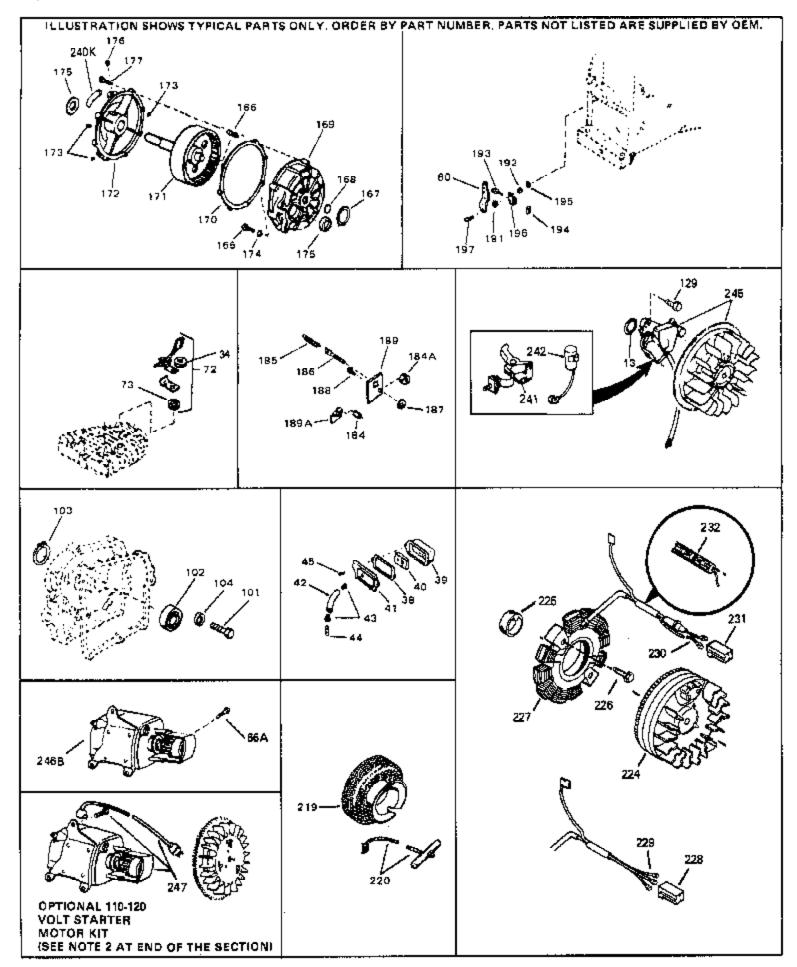

| Ref #                                                                                                                       | Part Number Qty                                                                                                                                                                                     | Description                                                                                                                                                                                                                                                                                                                                                                                                                                                                                                                                                                                                                                                                                                             |
|-----------------------------------------------------------------------------------------------------------------------------|-----------------------------------------------------------------------------------------------------------------------------------------------------------------------------------------------------|-------------------------------------------------------------------------------------------------------------------------------------------------------------------------------------------------------------------------------------------------------------------------------------------------------------------------------------------------------------------------------------------------------------------------------------------------------------------------------------------------------------------------------------------------------------------------------------------------------------------------------------------------------------------------------------------------------------------------|
| 202                                                                                                                         | 34653<br>34654<br>34652                                                                                                                                                                             | Spring, Extension (.290 diameter)<br>Spring, Extension (.190 diameter)<br>Control Bracket (Incl.206,207,209,210,211) NOTE: In<br>original production the speed control assembly is riveted to<br>the blower housing baffle. Replacement speed control<br>assembly may include screws (Ref #204) and nuts (Ref<br>#205) for mounting, otherwise use pop rivets which can be<br>purchased locally.                                                                                                                                                                                                                                                                                                                        |
| 204<br>205<br>206<br>206<br>207<br>207<br>209<br>210<br>211<br>213<br>214<br>217<br>218<br>221<br>222<br>240<br>240A<br>243 | 650139<br>650152<br>30200<br>30322<br>650688<br>650549<br>32924<br>31342<br>28942<br>27793<br>31426<br>650815<br>650816<br>33668<br>34694<br>34080<br>650872<br>34346<br>550223<br>631021<br>631702 | Screw, 8-32 x 1/2" (Use as required)<br>Screw, 8-32 x 3/8" (Use as required)<br>Screw, 10-24 9/16" (Use as required)<br>Nut & Lockwasher (Use as required)<br>Screw, 10-32 x 1" (Used on early prod uction)<br>Screw, 5-40 x 7/16" (Used on late prod uction)<br>Compression Spring (Used on early pro duction)<br>Compression Spring (Used on late prod uction)<br>Screw, 10-32 x 3/8"<br>Clip, Conduit<br>Spring, Extension<br>Washer, Belleville<br>Nut, Flywheel<br>Screen, Starter<br>Cup, Starter<br>Spacer, Flywheel key<br>Stud, Solid State Assy.<br>Decal. Instruction<br>Decal, Name<br>Inlet Needle, Seat & Clip Assy.<br>Carburetor (Incl. 87) (Refer to Division 5, Section A, page 114<br>for breakdown) |
| 245                                                                                                                         | 611036                                                                                                                                                                                              | Magneto (12 volt, 3 amp) NOTE: The complete magneto is<br>not available as an assembly. The magneto number is<br>shown for reference purposes only. Order component<br>partsindividually, as shown in partslist. (Refer to Division 5,<br>Section B, page 37 for breakdown)                                                                                                                                                                                                                                                                                                                                                                                                                                             |
| 246                                                                                                                         | 590420A                                                                                                                                                                                             | Rewind Starter NOTE: In original production some starters<br>are riveted to the blowerhousing. Replacement housing has<br>threaded studs. Order four nuts (29752) for remounting of<br>starter. (Refer to Division 5, Section C, page 25 for<br>breakdown)                                                                                                                                                                                                                                                                                                                                                                                                                                                              |
| 249                                                                                                                         | 33683B                                                                                                                                                                                              | * Gasket Set (Incl. items marked *)                                                                                                                                                                                                                                                                                                                                                                                                                                                                                                                                                                                                                                                                                     |

HS50-67204D Engine Parts List #3

|      | ,      | Description                                                                                                                                                                                                                                                                                                                |
|------|--------|----------------------------------------------------------------------------------------------------------------------------------------------------------------------------------------------------------------------------------------------------------------------------------------------------------------------------|
|      | 33876  | Gasket, Stator                                                                                                                                                                                                                                                                                                             |
|      | 26073  | Washer (Not used on late production)                                                                                                                                                                                                                                                                                       |
| 34   | 650691 | Washer (Use as required)                                                                                                                                                                                                                                                                                                   |
| 38   | 31619A | * Gasket, Breather                                                                                                                                                                                                                                                                                                         |
| 40   | 31410  | Element, Breather                                                                                                                                                                                                                                                                                                          |
| 45   | 650128 | Screw, 10-24 x 1/2"                                                                                                                                                                                                                                                                                                        |
| 66A  | 650738 | Screw, 1/4-20 x 5/8"                                                                                                                                                                                                                                                                                                       |
|      | 30200  | Screw, 10-24 x 9/16"                                                                                                                                                                                                                                                                                                       |
| 102  | 28458  | Bearing, Ball                                                                                                                                                                                                                                                                                                              |
| 103  | 28539  | Ring, Retaining                                                                                                                                                                                                                                                                                                            |
| 104  | 28537  | Washer, Flat                                                                                                                                                                                                                                                                                                               |
| 191  | 29918  | Washer, Lock, #8                                                                                                                                                                                                                                                                                                           |
| 192  | 30322  | Nut & Lockwasher, 8-32                                                                                                                                                                                                                                                                                                     |
| 193  | 29826  | Screw, 10-32 x 3/4"                                                                                                                                                                                                                                                                                                        |
| 194  | 29216  | Nut, Square, 10-32                                                                                                                                                                                                                                                                                                         |
| 195  | 29642  | Ring, Retaining                                                                                                                                                                                                                                                                                                            |
| 196  | 29916  | Clamp, Governor lever                                                                                                                                                                                                                                                                                                      |
| 197  | 650548 | Screw, 8-32 x 5/16"                                                                                                                                                                                                                                                                                                        |
| 219  | 34788  | Pulley, Starter rope                                                                                                                                                                                                                                                                                                       |
| 225  | 35189  | Spacer, Coil Assy.                                                                                                                                                                                                                                                                                                         |
| 241  | 30547A | Contact Assy., Breaker                                                                                                                                                                                                                                                                                                     |
| 242  | 30548B | Condenser                                                                                                                                                                                                                                                                                                                  |
| 245  | 611036 | Magneto (12 volt, 3 amp) NOTE: The complete magneto is<br>not available as an assembly. The magneto number is<br>shown for reference purposes only. Order component<br>partsindividually, as shown in partslist. (Refer to Division 5,<br>Section B, page 37 for breakdown)                                                |
| 246B | 33607  | Electric Starter Motor (12 volt) (Refer to Division 5, Section D, page 22 for breakdown)                                                                                                                                                                                                                                   |
| 247  | 33290D | Starter Motor Kit (110-120 Volt) This 110-120 volt starter<br>motor kit may have been added to this engine. It can be<br>added only if cylinder hasdrilled and tapped starter mounting<br>bosses and a ring gear flywheel. Refer to service number<br>stamped on end cap of motor, or on decal, for identification.<br>Ref |