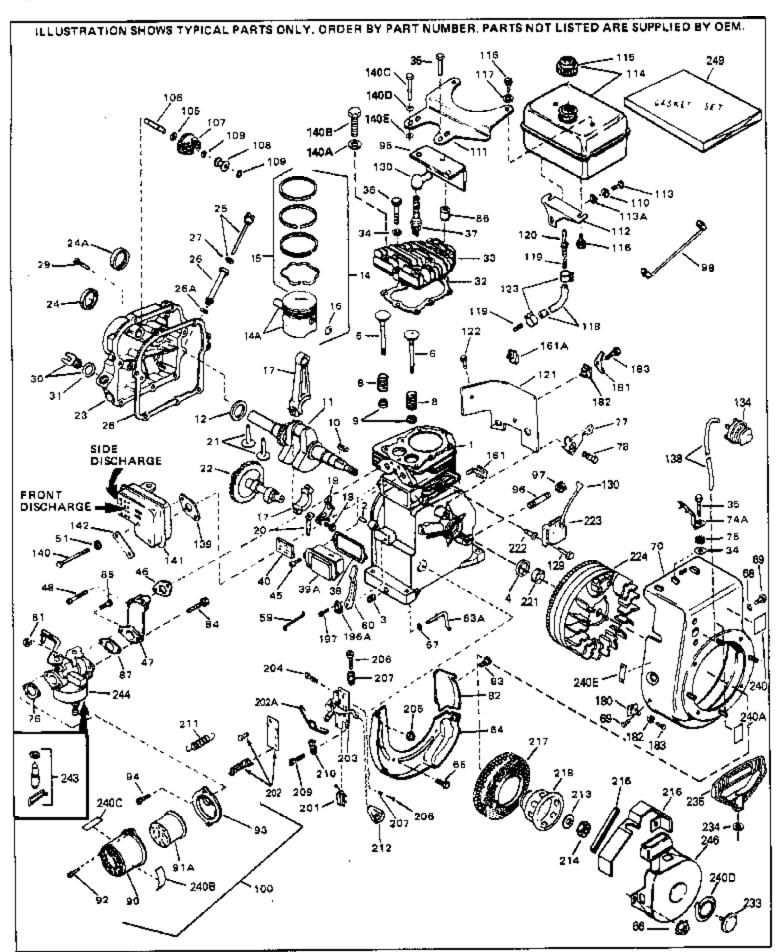

| D.(# | Dod M. od oc     | 01  | Description                                        |
|------|------------------|-----|----------------------------------------------------|
|      |                  | Qty | Description                                        |
|      | 33674B           |     | Cylinder (Incl. 2, 3 & 4) (2-13/16" B ore)         |
|      | 26727            |     | Pin, Dowel                                         |
|      | 27642            |     | Oil Drain Plug                                     |
|      | 32600            |     | Seal, Oil                                          |
|      | 32644A           |     | Intake Valve (Std.) (Incl. 9)                      |
|      | 32645A           |     | Intake Valve (1/32" OS) (Incl. 9)                  |
|      | 29313C           |     | Exhaust Valve (Std.) (Incl. 9)                     |
|      | 29315C           |     | Exhaust Valve (1/32" OS) (Incl. 9)                 |
|      | 31672            |     | Spring, Valve                                      |
| 9    | 31673            |     | Cap, Lower valve spring                            |
| 10   | 610961           |     | Key Flywheel                                       |
| 11   | 34740            |     | Crankshaft                                         |
| 12   | 32323            |     | Washer, Thrust                                     |
| 13   | 33876            |     | Gasket, Stator                                     |
| 14   | 34535            |     | Piston, Pin & Ring Set (Std.) (2-13/1 6" Bore)     |
| 14   | 34536            |     | Piston, Pin & Ring Set (.010" OS)                  |
| 14   | 34537            |     | Piston, Pin & Ring Set (.020" OS)                  |
| 14A  | 33562B           |     | Piston & Pin Ass'y.(Std.)(Incl.16)(2- 13/16")      |
| 14A  | 33563B           |     | Piston & Pin Ass'y. (.010" OS) (Incl. 16)          |
| 14A  | 33564B           |     | Piston & Pin Ass'y. (.020" OS) (Incl. 16)          |
| 15   | 33567            |     | Ring Set (Std.) (2-13/16" Bore)                    |
| 15   | 33568            |     | Ring Set (.010" OS)                                |
| 15   | 33569            |     | Ring Set (.020" OS)                                |
| 16   | 20381            |     | Ring, Piston pin retaining                         |
|      | 32875            |     | Rod Assy., Connecting (Incl. 18 & 20)              |
|      | 32610A           |     | Bolt, Connecting Rod                               |
|      | 32654            |     | Dipper, Oil                                        |
|      | 27241            |     | Lifter, Valve                                      |
|      | 33696            |     | Camshaft (Extended)                                |
|      | 34678            |     | Cover, Cylinder (Incl. 24, 24A & 106)              |
|      | 30318            |     | Seal, Oil                                          |
|      | 27897            |     | Seal, Oil                                          |
|      | 34676            |     | Dipstick (Incl. 27)                                |
|      | 33893A           |     | Tube Oil filler                                    |
|      | 33590            |     | "O" Ring                                           |
|      | 27677A           |     | * Gasket, Cylinder cover                           |
|      | 650451           |     | Screw, 1/4-20 x 1" (Use as required)               |
|      | 650488           |     | Screw, 1/4-20 x 1-1/4" (Use as required)           |
|      | 33554A           |     | Gasket, Cylinder head                              |
|      | 33016A           |     | Head, Cylinder( Incl. 35)                          |
|      | 26073            |     | Washer (Not used on late production)               |
|      | 650691           |     | Washer (Use as required)                           |
|      | 650694A          |     | Screw, 5/16-18 x 2" (Use as required)              |
|      | 650818           |     | Screw, 5/16-18 x 1-1/2" (Use as required)          |
|      | 650865           |     | Screw, 5/16-18 x 2" (Use as required)              |
|      | 6021A            |     | Screw, 5/16-18 x 1-1/2" (As reg;not w /650691)     |
|      | 34251            |     | Resistor Spark Plug (RJ-17LM)                      |
|      | 31619A           |     | * Gasket, Breather                                 |
|      |                  |     | ·                                                  |
|      | 31337A           |     | Breather Ass'y. (Incl. 38 & 40)                    |
|      | 31410            |     | Element, Breather                                  |
|      | 650128<br>33673A |     | Screw, 10-24 x 1/2"  * Casket Intoke (1/33" thick) |
|      | 33673A           |     | * Gasket, Intake (1/32" thick)                     |
|      | 33691            |     | Pipe, Intake                                       |
|      | 650664           |     | Screw, 1/4-20 x 1-19/32"                           |
|      | 32698            |     | Link, Governor-to-throttle                         |
|      | 31510            |     | Lever, Governor                                    |
|      | 31334            |     | Rod, Governor (Incl. 67)                           |
| 64   | 33342            |     | Baffle, Blower housing                             |
|      |                  |     |                                                    |

|     | D. (N. I.       | D 10                                                        |
|-----|-----------------|-------------------------------------------------------------|
|     | Part Number Qty | <u> </u>                                                    |
|     | 650561          | Screw, 1/4-20 x 5/8"                                        |
|     | 29752           | Nut & Lockwasher Assy., 1/4-28 (As re quired)               |
| 66  | 00077           | Pop Rivet (Purchase locally)(Use as r equired)              |
|     | 28277           | Washer, Flat                                                |
|     | 650168          | Washer, Flat                                                |
|     | 29212           | Screw, 1/4-28 x 7/16"                                       |
| 70  | 34813A          | Blower Housing (For electric starter) NOTE: In original     |
|     |                 | production some starters are riveted to the blower housing. |
|     |                 | Replacement housing has threaded studs. Order four nuts     |
|     |                 | (29752) for remounting of starter.                          |
| 77  | 34212           | Bracket, Holddown                                           |
|     | 30200           | Screw, 10-24 x 9/16"                                        |
|     | 29752           | Nut & Lockwasher Assy., 1/4-28                              |
|     | 33341           | Extension, Baffle                                           |
|     | 650701          | Screw, 8-18 x 7/16"                                         |
|     | 6201            | Screw, 1/4-28 x 7/8"                                        |
|     | 650870          | Screw, 1/4-28 x 1-11/16"                                    |
|     | 28212           | Spacer                                                      |
|     | 26756           | * Gasket, Carburetor                                        |
|     | 28820           | Screw, 10-32 x 1/2"                                         |
|     | 33344           | Baffle, Heat                                                |
|     | 30968           | Nipple, Oil drain                                           |
|     | 30969           | Cap, Oil drain                                              |
|     | 34241           | Ground Wire                                                 |
|     | 730127          | Air Cleaner Ass'y. (Incl.76,76A,90A,91A,92,93,94, &         |
| .00 | 100121          | 221A)(Use as required)                                      |
| 40= | 000004          | ,,                                                          |
|     | 30590A          | Washer, Flat                                                |
|     | 30574           | Shaft, Mechanical governor                                  |
|     | 30591           | Gear Assy.,Governor (Incl. 105)                             |
|     | 30588A          | Spool Governor                                              |
|     | 29193           | Ring, Retaining                                             |
|     | 28371B          | Fuel Tank Bracket                                           |
|     | 650675          | Washer, Flat                                                |
|     | 650805          | Screw, 1/4-20 x 11/16"                                      |
|     | 34711           | Fuel Tank (Incl. 115 & 123)                                 |
|     | 410144B         | Fuel Cap (Std.)(Wh.Plastic)(1-1/2" I. D.)                   |
| 115 | 33032           | Fuel Cap (Red Plastic)(1-3/16" I.D.) (Spurt resistant, Low  |
|     |                 | profile)                                                    |
| 115 | 34210           | Fuel Cap (Red Plastic)(1-3/16" I.D.) (Spurt resistant, High |
|     |                 | profile)                                                    |
| 116 | 650665          | Screw, 1/4-15 x 7/8"                                        |
|     | 30795           | Line, Fuel (Braided 16")                                    |
|     | 30962           | Line, Fuel (Braided 32")                                    |
|     | 29774           | Line, Fuel (Braided 8.25")                                  |
|     | 28819           | Spring, Fuel line (Use as required)                         |
|     | 29745           | Extension, Blower housing                                   |
|     | 650128          | Screw, 10-24 x 1/2"                                         |
|     | 26460           | Clamp, Fuel line (Use as required)                          |
|     | 650489          | Screw, 1/4-20 x 5/8"                                        |
|     | 610118          | Cover, Spark plug                                           |
|     | 34814           | Primer Assy.                                                |
|     | 32180C          | Line, Primer                                                |
|     | 33670A          | * Gasket, Muffler                                           |
|     | 26073           | Washer, flat                                                |
|     | 650327          | Screw, 1/4-20 x 2-1/2"                                      |
|     |                 | · · · · · · · · · · · · · · · · · · ·                       |
| 140 | 30063           | Screw, 1/4-20 x 1/2" (Use as required)                      |

| D-1 " | Deat Noveleau | O+  | Description                                                                                                                                                                                                                                                  |
|-------|---------------|-----|--------------------------------------------------------------------------------------------------------------------------------------------------------------------------------------------------------------------------------------------------------------|
|       | Part Number   | Qty | Description 4/4"                                                                                                                                                                                                                                             |
| 140A  |               |     | Flatwasher, 1/4"                                                                                                                                                                                                                                             |
|       | 30063         |     | Screw, 1/4-20 x 1/2"                                                                                                                                                                                                                                         |
|       | 650628A       |     | 5/16-18 x 2-3/8"                                                                                                                                                                                                                                             |
|       | 33697A        |     | Muffler (Front Discharge)                                                                                                                                                                                                                                    |
|       | 34126         |     | Bracket, Grommet mounting                                                                                                                                                                                                                                    |
|       | 28545         |     | Grommet, Plastic                                                                                                                                                                                                                                             |
|       | 650760        |     | Screw, 8-32 x 3/8"                                                                                                                                                                                                                                           |
|       | 31335         |     | Clamp, Governor lever                                                                                                                                                                                                                                        |
|       | 650548        |     | Screw, 8-32 x 5/16"                                                                                                                                                                                                                                          |
|       | 610973        |     | Terminal Assy. (Use as required)                                                                                                                                                                                                                             |
|       | 33879A        |     | Control Brkt(In.201,204,205,206,207,2 09,210)                                                                                                                                                                                                                |
|       | 650139        |     | Screw, 8-32 x 1/2" (Use as required)                                                                                                                                                                                                                         |
|       | 650152        |     | Screw, 8-32 x 3/8" (Use as required)                                                                                                                                                                                                                         |
| 204   | 30200         |     | Screw, 10-24 9/16" (Use as required)                                                                                                                                                                                                                         |
| 205   | 30322         |     | Nut & Lockwasher (Use as required)                                                                                                                                                                                                                           |
| 206   | 650688        |     | Screw, 10-32 x 1" (Used on early prod uction)                                                                                                                                                                                                                |
| 206   | 650549        |     | Screw, 5-40 x 7/16" (Used on late pro duction)                                                                                                                                                                                                               |
| 207   | 32924         |     | Compression Spring (Used on early pro duction)                                                                                                                                                                                                               |
| 207   | 31342         |     | Compression Spring (Used on late prod uction)                                                                                                                                                                                                                |
| 209   | 28942         |     | Screw, 10-32 x 3/8"                                                                                                                                                                                                                                          |
| 210   | 27793         |     | Clip, Conduit                                                                                                                                                                                                                                                |
| 211   | 31426         |     | Spring, Extension                                                                                                                                                                                                                                            |
| 213   | 650815        |     | Washer, Belleville                                                                                                                                                                                                                                           |
| 214   | 650816        |     | Nut, Flywheel                                                                                                                                                                                                                                                |
| 216   | 34127         |     | Guard, Starter                                                                                                                                                                                                                                               |
| 217   | 33668         |     | Screen, Starter                                                                                                                                                                                                                                              |
|       | 34694         |     | Cup, Starter                                                                                                                                                                                                                                                 |
|       | 34080         |     | Spacer, Flywheel key                                                                                                                                                                                                                                         |
|       | 650872        |     | Stud, Solid State Assy.                                                                                                                                                                                                                                      |
| 243   | 631021        |     | Inlet Needle, Seat & Clip Assy.                                                                                                                                                                                                                              |
|       | 632107        |     | Carburetor (Incl. 87) (Refer to Division 5, Section A, page 168                                                                                                                                                                                              |
|       |               |     | for breakdown)                                                                                                                                                                                                                                               |
| 245   | 611030        |     | Magneto (w/ring gear) NOTE: The complete magneto is not available as an assembly. The magneto number is shown for reference purposes only. Order component partsindividually, as shown in partslist. (Refer to Division 5, Section B, page 39 for breakdown) |
| 246   | 590473        |     | Rewind Starter (Refer to Division 5, Section C, page 29 for breakdown)                                                                                                                                                                                       |
| 249   | 33683B        |     | * Gasket Set (Incl. items marked *)                                                                                                                                                                                                                          |
|       |               |     |                                                                                                                                                                                                                                                              |