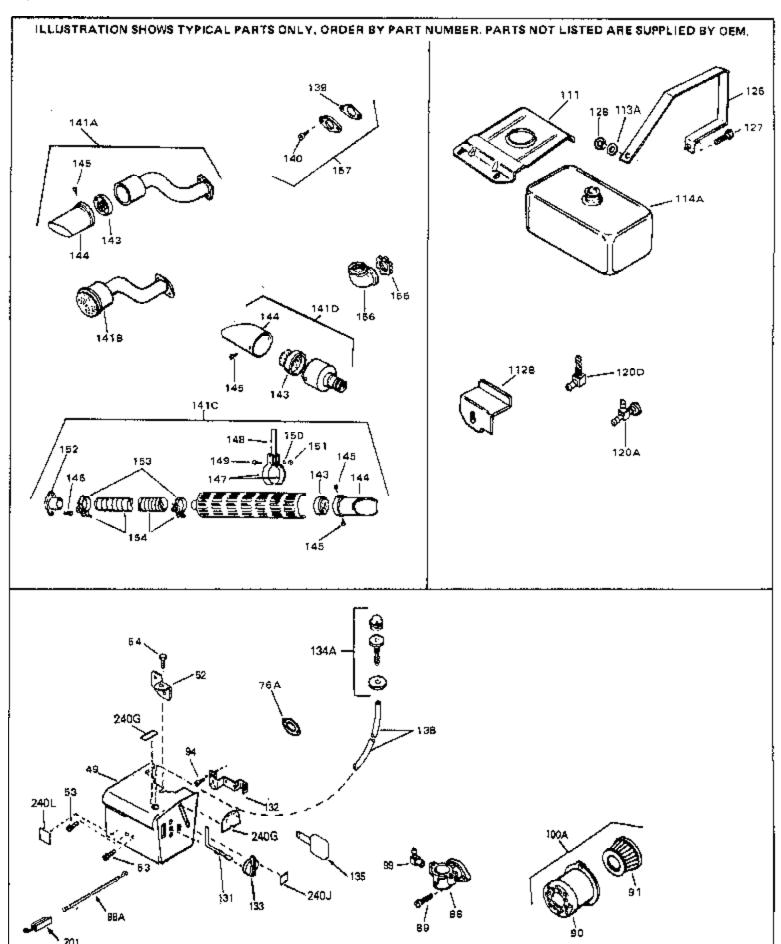

| Ref # | Part Number Qty | / Description                                                                                                                                                                                                                                                |
|-------|-----------------|--------------------------------------------------------------------------------------------------------------------------------------------------------------------------------------------------------------------------------------------------------------|
| 13    | 33876           | Gasket, Stator                                                                                                                                                                                                                                               |
| 49    | 34134           | Cover, Carburetor                                                                                                                                                                                                                                            |
| 52    | 33333           | Bracket, Carburetor cover                                                                                                                                                                                                                                    |
| 53    | 650257          | Screw, 8-32 x 5/16"                                                                                                                                                                                                                                          |
| 54    | 650732          | Screw, 10-24 x 3/8"                                                                                                                                                                                                                                          |
| 94    | 28820           | Screw, 10-32 x 1/2"                                                                                                                                                                                                                                          |
| 100A  | 730164          | Air Cleaner Ass'y. (Incl. 76, 90, 91, 92, 93, 94, & 221B) (Use as required)                                                                                                                                                                                  |
| 111   | 28371B          | Fuel Tank Bracket                                                                                                                                                                                                                                            |
|       | 34182           | Fuel Tank Bracket                                                                                                                                                                                                                                            |
|       | 650675          | Washer, Flat                                                                                                                                                                                                                                                 |
| 131   | 34582           | Rod, Choke                                                                                                                                                                                                                                                   |
| 132   | 34583           | Bracket, Choke                                                                                                                                                                                                                                               |
| 133   | 35438           | Knob, Choke                                                                                                                                                                                                                                                  |
| 138   | 32180C          | Line, Primer                                                                                                                                                                                                                                                 |
| 139   | 33670A          | * Gasket, Muffler                                                                                                                                                                                                                                            |
| 140   | 650327          | Screw, 1/4-20 x 2-1/2"                                                                                                                                                                                                                                       |
| 140   | 30063           | Screw, 1/4-20 x 1/2" (Use as required )                                                                                                                                                                                                                      |
| 141D  | 391026          | Muffler (Incl. 143, 144 & 145) (This spark arrester mufflercan be used on any model.)                                                                                                                                                                        |
|       | 730165          | Muff.Adapter Kit (Incl.139,140)(As re quired)                                                                                                                                                                                                                |
|       | 610973<br>34414 | Terminal Assy. (Use as required) Decal, Warning                                                                                                                                                                                                              |
|       | 34589           | Decal, "Choke "                                                                                                                                                                                                                                              |
|       | 34417           | Decal, Primer                                                                                                                                                                                                                                                |
|       | 611030          | Magneto (w/ring gear) NOTE: The complete magneto is not available as an assembly. The magneto number is shown for reference purposes only. Order component partsindividually, as shown in partslist. (Refer to Division 5, Section B, page 39 for breakdown) |