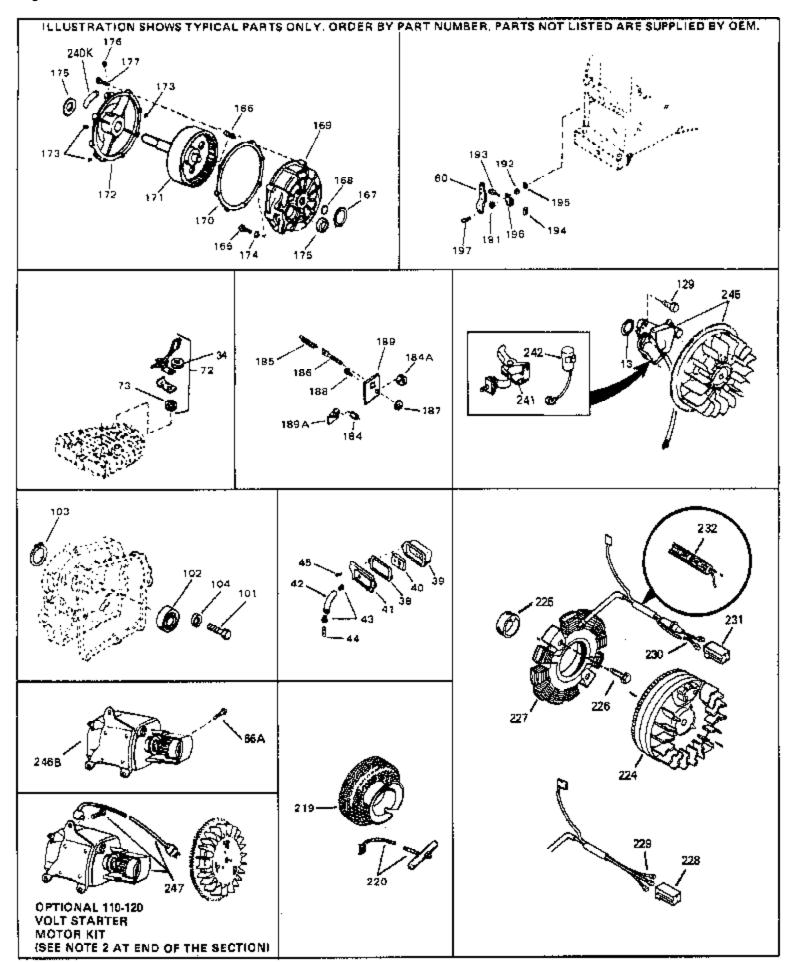

| D.C. | Deat Marchan | <u> </u> | Describer                                                                                                                                                                                                                                                                                                   |
|------|--------------|----------|-------------------------------------------------------------------------------------------------------------------------------------------------------------------------------------------------------------------------------------------------------------------------------------------------------------|
|      | Part Number  | Qty      | Description                                                                                                                                                                                                                                                                                                 |
|      | 33876        |          | Gasket, Stator                                                                                                                                                                                                                                                                                              |
| 34   | 26073        |          | Washer (Not used on late production)                                                                                                                                                                                                                                                                        |
| 34   | 650691       |          | Washer (Use as required)                                                                                                                                                                                                                                                                                    |
| 38   | 31619A       |          | * Gasket, Breather                                                                                                                                                                                                                                                                                          |
| 40   | 31410        |          | Element, Breather                                                                                                                                                                                                                                                                                           |
| 45   | 650128       |          | Screw, 10-24 x 1/2"                                                                                                                                                                                                                                                                                         |
| 197  | 650548       |          | Screw, 8-32 x 5/16"                                                                                                                                                                                                                                                                                         |
| 219  | 34788        |          | Pulley, Starter rope                                                                                                                                                                                                                                                                                        |
| 225  | 35189        |          | Spacer, Coil Assy.                                                                                                                                                                                                                                                                                          |
| 241  | 30547A       |          | Contact Assy., Breaker                                                                                                                                                                                                                                                                                      |
| 242  | 30548B       |          | Condenser                                                                                                                                                                                                                                                                                                   |
| 245  | 611030       |          | Magneto (w/ring gear) NOTE: The complete magneto is not available as an assembly. The magneto number is shown for reference purposes only. Order component partsindividually, as shown in partslist. (Refer to Division 5, Section B, page 39 for breakdown)                                                |
| 247  | 33290D       |          | Starter Motor Kit (110-120 Volt) This 110-120 volt starter motor kit may have been added to this engine. It can be added only if cylinder hasdrilled and tapped starter mounting bosses and a ring gear flywheel. Refer to service number stamped on end cap of motor, or on decal, for identification. Ref |