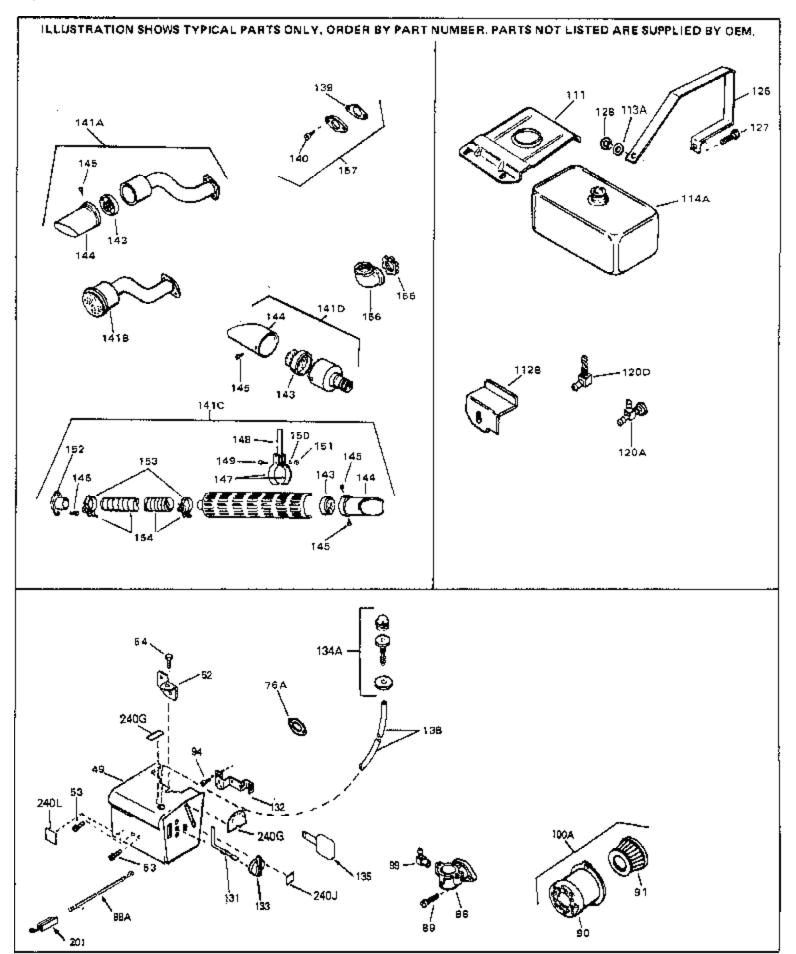

| Ref # | Part Number 0 | Aty Description                                                                                                                                                                                                                                            |
|-------|---------------|------------------------------------------------------------------------------------------------------------------------------------------------------------------------------------------------------------------------------------------------------------|
| 13    | 33876         | Gasket, Stator                                                                                                                                                                                                                                             |
| 90    | 31715         | Body, Air cleaner                                                                                                                                                                                                                                          |
| 91    | 30727         | Element, Air cleaner                                                                                                                                                                                                                                       |
| 94    | 28820         | Screw, 10-32 x 1/2"                                                                                                                                                                                                                                        |
| 100A  | 730164        | Air Cleaner Ass'y. (Incl. 76, 90, 91, 92, 93, 94, & 221B) (Use as required)                                                                                                                                                                                |
| 111   | 28371B        | Fuel Tank Bracket                                                                                                                                                                                                                                          |
| 112B  | 34182         | Fuel Tank Bracket                                                                                                                                                                                                                                          |
| 139   | 33670A        | * Gasket, Muffler                                                                                                                                                                                                                                          |
| 140   | 650774        | Screw, 1/4-20 x 2-3/8"                                                                                                                                                                                                                                     |
| 140   | 30063         | Screw, 1/4-20 x 1/2" (Use as required )                                                                                                                                                                                                                    |
| 141D  | 391026        | Muffler (Incl. 143, 144 & 145) (This spark arrester mufflercan be used on any model.)                                                                                                                                                                      |
| 157   | 730165        | Muff.Adapter Kit (Incl.139,140)(As re quired)                                                                                                                                                                                                              |
|       | 610973        | Terminal Assy. (Use as required)                                                                                                                                                                                                                           |
| 245   | 611025        | Magneto NOTE: The complete magneto is not available as<br>an assembly. The magneto number is shown for reference<br>purposes only. Order component partsindividually, as shown<br>in partslist. (Refer to Division 5, Section B, page 39 for<br>breakdown) |