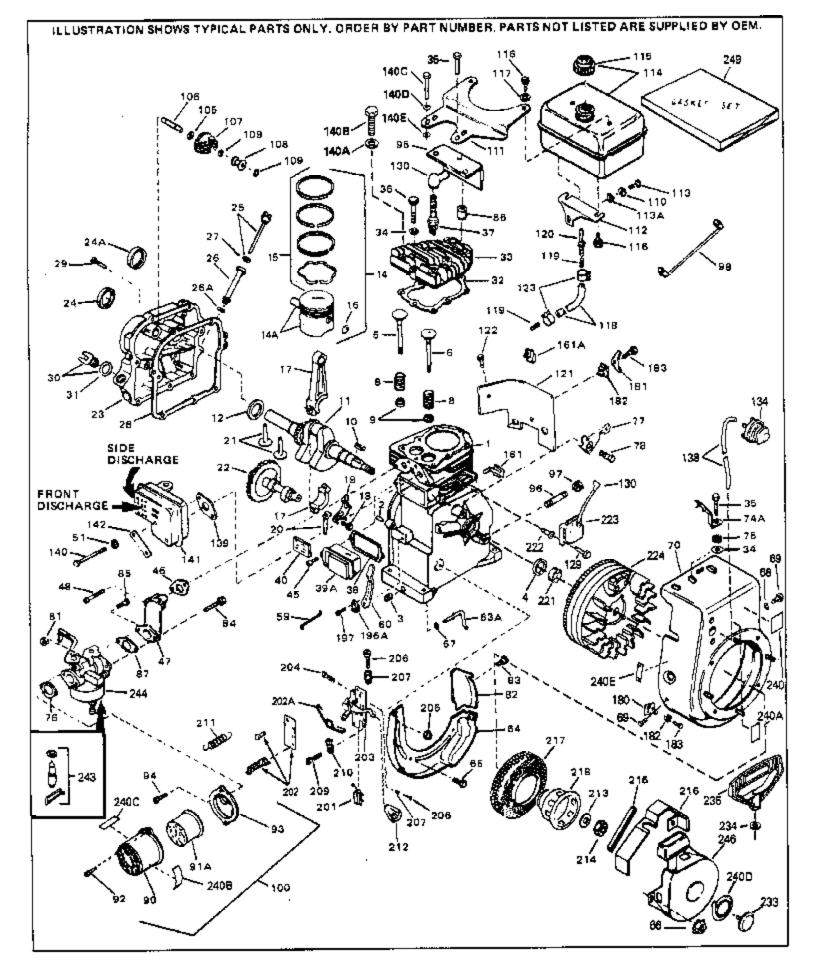

| Ref # | Part Number Qty | Description                                    |
|-------|-----------------|------------------------------------------------|
| 1     | 33674B          | Cylinder (Incl. 2, 3 & 4) (2-13/16" B ore)     |
| 2     | 26727           | Pin, Dowel                                     |
| 3     | 27642           | Oil Drain Plug                                 |
|       | 32600           | Seal, Oil                                      |
|       | 32644A          | Intake Valve (Std.) (Incl. 9)                  |
|       | 32645A          | Intake Valve (1/32" OS) (Incl. 9)              |
|       | 29313C          |                                                |
|       | 29315C          | Exhaust Valve (Std.) (Incl. 9)                 |
|       |                 | Exhaust Valve (1/32" OS) (Incl. 9)             |
|       | 31672           | Spring, Valve                                  |
|       | 31673           | Cap, Lower valve spring                        |
|       | 610961          | Key Flywheel                                   |
|       | 34739           | Crankshaft                                     |
|       | 32323           | Washer, Thrust                                 |
| 13    | 33876           | Gasket, Stator                                 |
| 14A   | 33562B          | Piston & Pin Ass'y.(Std.)(Incl.16)(2- 13/16")  |
| 14A   | 33563B          | Piston & Pin Ass'y. (.010" OS) (Incl. 16)      |
| 14A   | 33564B          | Piston & Pin Ass'y. (.020" OS) (Incl. 16)      |
| 14    | 34535           | Piston, Pin & Ring Set (Std.) (2-13/1 6" Bore) |
|       | 34536           | Piston, Pin & Ring Set (.010" OS)              |
|       | 34537           | Piston, Pin & Ring Set (.020" OS)              |
|       | 33567           | Ring Set (Std.) (2-13/16" Bore)                |
|       | 33568           | Ring Set (.010" OS)                            |
|       | 33569           | Ring Set (.020" OS)                            |
|       | 20381           | Ring, Piston pin retaining                     |
|       |                 |                                                |
|       | 32875           | Rod Assy., Connecting (Incl. 18 & 20)          |
|       | 32610A          | Bolt, Connecting Rod                           |
|       | 32654           | Dipper, Oil                                    |
|       | 27241           | Lifter, Valve                                  |
|       | 33158           | Camshaft                                       |
|       | 32700A          | Cover, Cylinder (Incl. 24, 29, 30, 31 & 106)   |
|       | 27897           | Seal, Oil                                      |
| 28    | 27677A          | * Gasket, Cylinder cover                       |
| 29    | 650451          | Screw, 1/4-20 x 1" (Use as required)           |
| 29    | 650488          | Screw, 1/4-20 x 1-1/4" (Use as requir ed)      |
| 30    | 27625           | Plug, Oil filler (Incl. 31)                    |
| 31    | 29673           | * Gasket, Oil fill plug                        |
| 32    | 33554A          | Gasket, Cylinder head                          |
|       | 33016A          | Head, Cylinder(Incl. 35)                       |
|       | 26073           | Washer (Not used on late production)           |
|       | 650691          | Washer (Use as required)                       |
|       | 650694A         | Screw, 5/16-18 x 2" (Use as required)          |
|       | 650818          | Screw, 5/16-18 x 1-1/2" (Use as required)      |
|       | 650865          | Screw, 5/16-18 x 2" (Use as required)          |
|       | 6021A           | Screw, 5/16-18 x 1-1/2" (As req;not w /650691) |
|       | 33636           |                                                |
|       |                 | Resistor Spark Plug (RJ-8C)                    |
|       | 31619A          | * Gasket, Breather                             |
|       | 31337A          | Breather Ass'y. (Incl. 38 & 40)                |
|       | 31410           | Element, Breather                              |
|       | 650128          | Screw, 10-24 x 1/2"                            |
|       | 33673A          | * Gasket, Intake (1/32" thick)                 |
|       | 30646           | Screw, 1/4-20 x 1-3/8"                         |
| 59    | 32698           | Link, Governor-to-throttle                     |
| 60    | 31510           | Lever, Governor                                |
| 63A   | 31334           | Rod, Governor (Incl. 67)                       |
|       | 33342           | Baffle, Blower housing                         |
|       | 650561          | Screw, 1/4-20 x 5/8"                           |
|       | 29752           | Nut & Lockwasher Assy., 1/4-28 (As re quired)  |
| 66    |                 | Pop Rivet (Purchase locally)(Use as r equired) |
| 00    |                 |                                                |

|             |         | Qty | Description                                                                |
|-------------|---------|-----|----------------------------------------------------------------------------|
| 67          | 28277   |     | Washer, Flat                                                               |
| 68          | 650168  |     | Washer, Flat                                                               |
| 69          | 29212   |     | Screw, 1/4-28 x 7/16"                                                      |
| 70          | 33663C  |     | Blower Housing (For electric starter) NOTE: In original                    |
|             |         |     | production some starters are riveted to the blower housing.                |
|             |         |     | Replacement housing has threaded studs. Order four nuts                    |
|             |         |     |                                                                            |
|             |         |     | (29752) for remounting of starter.                                         |
| 76          | 27272A  |     | * Gasket, Air cleaner                                                      |
|             | 34212   |     | Bracket, Holddown                                                          |
|             | 30200   |     | Screw, 10-24 x 9/16"                                                       |
|             | 29752   |     | Nut & Lockwasher Assy., 1/4-28                                             |
|             | 33341   |     | •                                                                          |
|             |         |     | Extension, Baffle                                                          |
|             | 650701  |     | Screw, 8-18 x 7/16"                                                        |
|             | 6201    |     | Screw, 1/4-28 x 7/8"                                                       |
|             | 650870  |     | Screw, 1/4-28 x 1-11/16"                                                   |
| 86          | 28212   |     | Spacer                                                                     |
| 87          | 26756   |     | * Gasket, Carburetor                                                       |
| 90          | 31715   |     | Body, Air cleaner                                                          |
|             | 650152  |     | Screw, 8-32 x 3/8"                                                         |
|             | 31914   |     | Bracket, Air cleaner                                                       |
|             | 28820   |     | Screw, 10-32 x 1/2"                                                        |
|             | 33344   |     |                                                                            |
|             |         |     | Baffle, Heat                                                               |
|             | 34231   |     |                                                                            |
| 100         | 730127  |     | Air Cleaner Ass'y. (Incl.76,76A,90A,91A,92,93,94, &                        |
|             |         |     | 221A)(Use as required)                                                     |
| 105         | 30590A  |     | Washer, Flat                                                               |
|             | 30574   |     | •                                                                          |
|             |         |     | Shaft, Mechanical governor                                                 |
|             | 30591   |     | Gear Assy., Governor (Incl. 105)                                           |
|             | 30588A  |     | Spool Governor                                                             |
|             | 29193   |     | Ring, Retaining                                                            |
| 111         | 28371B  |     | Fuel Tank Bracket                                                          |
| 113         | 650561  |     | Screw, 1/4-20 x 5/8"                                                       |
| 114         | 34711   |     | Fuel Tank (Incl. 115 & 123)                                                |
| 115         | 410144B |     | Fuel Cap (Std.)(Wh.Plastic)(1-1/2" I. D.)                                  |
| 115         | 33032   |     | Fuel Cap (Red Plastic)(1-3/16" I.D.) (Spurt resistant, Low                 |
|             |         |     | profile)                                                                   |
|             |         |     |                                                                            |
| 115         | 34210   |     | Fuel Cap (Red Plastic)(1-3/16" I.D.) (Spurt resistant, High                |
|             |         |     | profile)                                                                   |
| 440         | 050005  |     | . ,                                                                        |
|             | 650665  |     | Screw, 1/4-15 x 7/8"                                                       |
|             | 29774   |     | Line, Fuel (Braided 8.25")                                                 |
| 118         | 30795   |     | Line, Fuel (Braided 16")                                                   |
| 118         | 30962   |     | Line, Fuel (Braided 32")                                                   |
|             | 28819   |     | Spring, Fuel line (Use as required)                                        |
|             | 29745   |     | Extension, Blower housing                                                  |
|             | 650128  |     | Screw, 10-24 x 1/2"                                                        |
|             | 26460   |     |                                                                            |
|             |         |     | Clamp, Fuel line (Use as required)                                         |
|             | 650489  |     | Screw, 1/4-20 x 5/8"                                                       |
|             | 33670A  |     | * Gasket, Muffler                                                          |
|             | 650628A |     | 5/16-18 x 2-3/8"                                                           |
| 140D        | 26073   |     | Washer, flat                                                               |
| 140A        | 8345    |     | Flatwasher, 1/4"                                                           |
|             | 650774  |     | Screw, 1/4-20 x 2-3/8"                                                     |
|             | 30063   |     | Screw, 1/4-20 x 1/2" (Use as required )                                    |
| 1/0         |         |     | $COICW, I/T \simeq C \land I/2 (COSC as inclusion)$                        |
|             |         |     | Scrow $1/1-20 \times 1/2$ "                                                |
| 140B        | 30063   |     | Screw, 1/4-20 x 1/2"                                                       |
| 140B<br>141 |         |     | Screw, 1/4-20 x 1/2"<br>Muffler (Front Discharge)<br>Clamp, Governor lever |

|     |         | Description                                                                                                                                                                                                                                                |
|-----|---------|------------------------------------------------------------------------------------------------------------------------------------------------------------------------------------------------------------------------------------------------------------|
|     | 650548  | Screw, 8-32 x 5/16"                                                                                                                                                                                                                                        |
|     | 610973  | Terminal Assy. (Use as required)                                                                                                                                                                                                                           |
|     | 33858A  | Control Bracket(Incl.201,204,205,206, 207)                                                                                                                                                                                                                 |
|     | 650139  | Screw, 8-32 x 1/2" (Use as required)                                                                                                                                                                                                                       |
|     | 650152  | Screw, 8-32 x 3/8" (Use as required)                                                                                                                                                                                                                       |
|     | 30200   | Screw, 10-24 9/16" (Use as required)                                                                                                                                                                                                                       |
|     | 30322   | Nut & Lockwasher (Use as required)                                                                                                                                                                                                                         |
|     | 650688  | Screw, 10-32 x 1" (Used on early prod uction)                                                                                                                                                                                                              |
|     | 650549  | Screw, 5-40 x 7/16" (Used on late pro duction)                                                                                                                                                                                                             |
|     | 32924   | Compression Spring (Used on early pro duction)                                                                                                                                                                                                             |
|     | 31342   | Compression Spring (Used on late prod uction)                                                                                                                                                                                                              |
|     | 31426   | Spring, Extension                                                                                                                                                                                                                                          |
|     | 32410   | Knob, Speed control                                                                                                                                                                                                                                        |
|     | 650815  | Washer, Belleville                                                                                                                                                                                                                                         |
|     | 650816  | Nut, Flywheel                                                                                                                                                                                                                                              |
|     | 33668   | Screen, Starter                                                                                                                                                                                                                                            |
|     | 34694   | Cup, Starter                                                                                                                                                                                                                                               |
|     | 34080   | Spacer, Flywheel key                                                                                                                                                                                                                                       |
|     | 650872  | Stud, Solid State Assy.                                                                                                                                                                                                                                    |
| -   | 34346   | Decal. Instruction                                                                                                                                                                                                                                         |
|     | 631021  | Inlet Needle, Seat & Clip Assy.                                                                                                                                                                                                                            |
| 244 | 631923  | Carburetor (Incl. 87) (Refer to Division 5, Section A, page 140                                                                                                                                                                                            |
|     |         | for breakdown)                                                                                                                                                                                                                                             |
| 245 | 611025  | Magneto NOTE: The complete magneto is not available as<br>an assembly. The magneto number is shown for reference<br>purposes only. Order component partsindividually, as shown<br>in partslist. (Refer to Division 5, Section B, page 39 for<br>breakdown) |
| 246 | 590420A | Rewind Starter NOTE: In original production some starters<br>are riveted to the blowerhousing. Replacement housing has<br>threaded studs. Order four nuts (29752) for remounting of<br>starter. (Refer to Division 5, Section C, page 25 for<br>breakdown) |
| 249 | 33683B  | * Gasket Set (Incl. items marked *)                                                                                                                                                                                                                        |