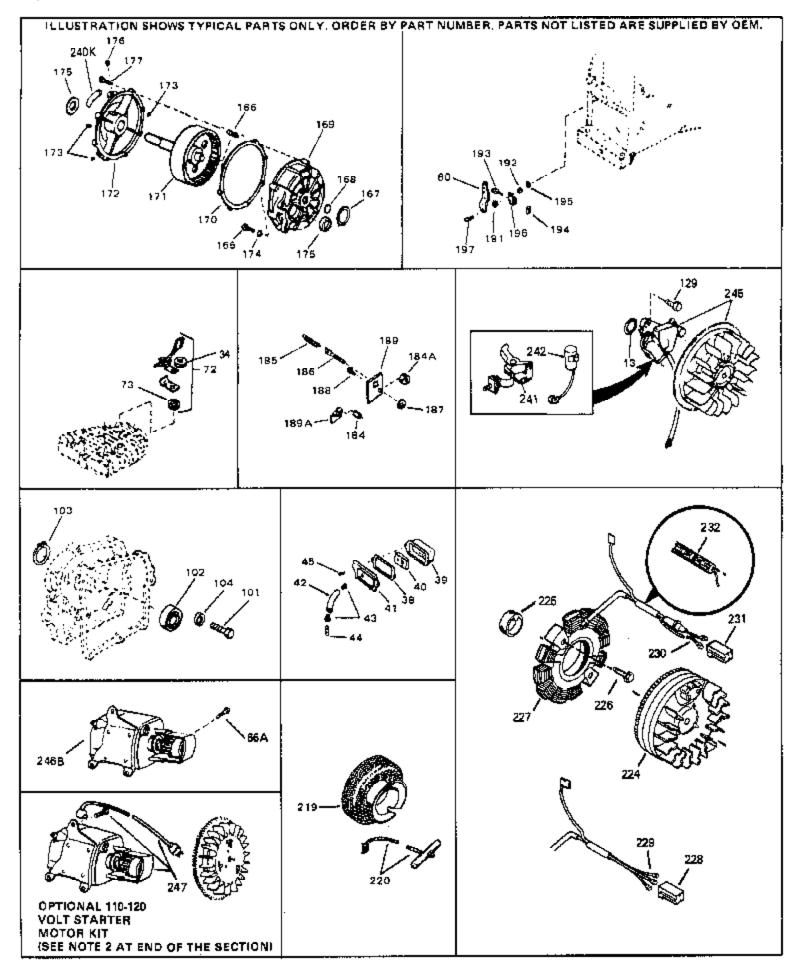

## HS50-67207D Engine Parts List #3

| Ref # | Part Number 0 | ty Description                                                                                                                                                                                                                                                                                                             |
|-------|---------------|----------------------------------------------------------------------------------------------------------------------------------------------------------------------------------------------------------------------------------------------------------------------------------------------------------------------------|
| 13    | 33876         | Gasket, Stator                                                                                                                                                                                                                                                                                                             |
| 34    | 26073         | Washer (Not used on late production)                                                                                                                                                                                                                                                                                       |
| 34    | 650691        | Washer (Use as required)                                                                                                                                                                                                                                                                                                   |
| 38    | 31619A        | * Gasket, Breather                                                                                                                                                                                                                                                                                                         |
| 40    | 31410         | Element, Breather                                                                                                                                                                                                                                                                                                          |
| 45    | 650128        | Screw, 10-24 x 1/2"                                                                                                                                                                                                                                                                                                        |
| 197   | 650548        | Screw, 8-32 x 5/16"                                                                                                                                                                                                                                                                                                        |
| 219   | 34788         | Pulley, Starter rope                                                                                                                                                                                                                                                                                                       |
| 225   | 35189         | Spacer, Coil Assy.                                                                                                                                                                                                                                                                                                         |
| 241   | 30547A        | Contact Assy., Breaker                                                                                                                                                                                                                                                                                                     |
| 242   | 30548B        | Condenser                                                                                                                                                                                                                                                                                                                  |
| 245   | 611025        | Magneto NOTE: The complete magneto is not available as<br>an assembly. The magneto number is shown for reference<br>purposes only. Order component partsindividually, as shown<br>in partslist. (Refer to Division 5, Section B, page 39 for<br>breakdown)                                                                 |
| 247   | 33290D        | Starter Motor Kit (110-120 Volt) This 110-120 volt starter<br>motor kit may have been added to this engine. It can be<br>added only if cylinder hasdrilled and tapped starter mounting<br>bosses and a ring gear flywheel. Refer to service number<br>stamped on end cap of motor, or on decal, for identification.<br>Ref |