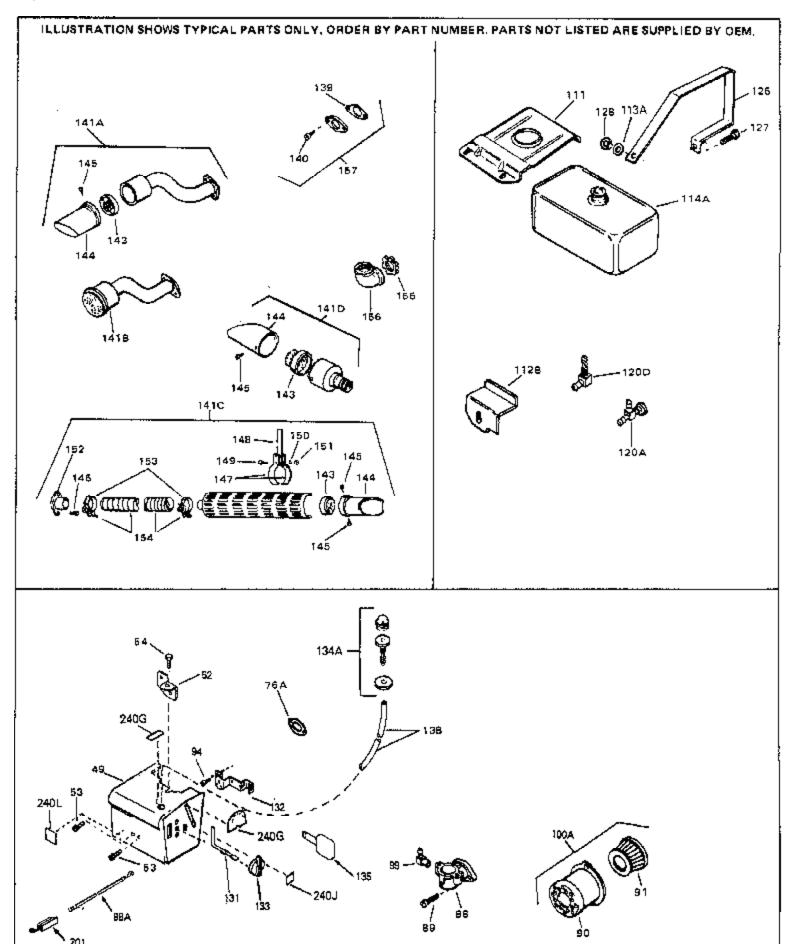

| Ref #                             | Part Number                                                     | Qty | Description                                                                                                                                                                                                                                                                                                                                                                            |
|-----------------------------------|-----------------------------------------------------------------|-----|----------------------------------------------------------------------------------------------------------------------------------------------------------------------------------------------------------------------------------------------------------------------------------------------------------------------------------------------------------------------------------------|
| 90<br>91<br>94                    | 33876<br>31715<br>30727<br>28820<br>730164                      |     | Gasket, Stator Body, Air cleaner Element, Air cleaner Screw, 10-32 x 1/2" Air Cleaner Ass'y. (Incl. 76, 90, 91, 92, 93, 94, & 221B) (Use as required)                                                                                                                                                                                                                                  |
| 112B<br>139<br>140<br>140<br>141A | 28371B<br>34182<br>33670A<br>650561<br>30063<br>33699<br>391026 |     | Fuel Tank Bracket Fuel Tank Bracket * Gasket, Muffler Screw, 1/4-20 x 5/8" Screw, 1/4-20 x 1/2" (Use as required ) Muffler (Spark Arresting)(In.143,144, 145) Muffler (Incl. 143, 144 & 145) (This spark arrester mufflercan be used on any model.)                                                                                                                                    |
| 144<br>145<br>157<br>201          | 33323<br>33700<br>650578<br>730165<br>610973<br>611025          |     | Screen, Muffler Cover & Tube, Muffler Screw, 8-18 x 3/8" Muff.Adapter Kit (Incl.139,140)(As re quired) Terminal Assy. (Use as required) Magneto NOTE: The complete magneto is not available as an assembly. The magneto number is shown for reference purposes only. Order component partsindividually, as shown in partslist. (Refer to Division 5, Section B, page 39 for breakdown) |