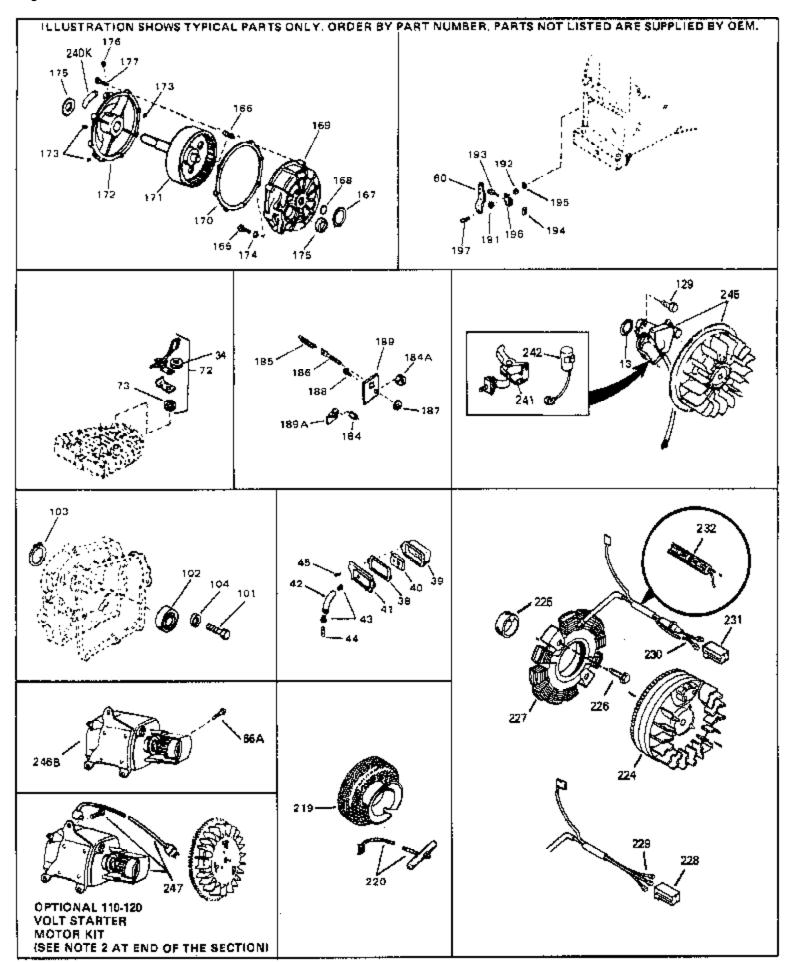

| Ref # | Part Number | Qty | Description                                                                                                                                                                                                                                                                                                 |
|-------|-------------|-----|-------------------------------------------------------------------------------------------------------------------------------------------------------------------------------------------------------------------------------------------------------------------------------------------------------------|
| 13    | 33876       | •   | Gasket, Stator                                                                                                                                                                                                                                                                                              |
| 34    | 26073       |     | Washer (Not used on late production)                                                                                                                                                                                                                                                                        |
| 34    | 650691      |     | Washer (Use as required)                                                                                                                                                                                                                                                                                    |
| 38    | 31619A      |     | * Gasket, Breather                                                                                                                                                                                                                                                                                          |
| 40    | 31410       |     | Element, Breather                                                                                                                                                                                                                                                                                           |
| 45    | 650128      |     | Screw, 10-24 x 1/2"                                                                                                                                                                                                                                                                                         |
| 101   | 30200       |     | Screw, 10-24 x 9/16"                                                                                                                                                                                                                                                                                        |
| 102   | 28458       |     | Bearing, Ball                                                                                                                                                                                                                                                                                               |
| 103   | 28539       |     | Ring, Retaining                                                                                                                                                                                                                                                                                             |
| 104   | 28537       |     | Washer, Flat                                                                                                                                                                                                                                                                                                |
|       | 29918       |     | Washer, Lock, #8                                                                                                                                                                                                                                                                                            |
|       | 30322       |     | Nut & Lockwasher, 8-32                                                                                                                                                                                                                                                                                      |
|       | 29826       |     | Screw, 10-32 x 3/4"                                                                                                                                                                                                                                                                                         |
|       | 29216       |     | Nut, Square, 10-32                                                                                                                                                                                                                                                                                          |
|       | 29642       |     | Ring, Retaining                                                                                                                                                                                                                                                                                             |
|       | 29916       |     | Clamp, Governor lever                                                                                                                                                                                                                                                                                       |
|       | 650548      |     | Screw, 8-32 x 5/16"                                                                                                                                                                                                                                                                                         |
|       | 34788       |     | Pulley, Starter rope                                                                                                                                                                                                                                                                                        |
|       | 35189       |     | Spacer, Coil Assy.                                                                                                                                                                                                                                                                                          |
|       | 30547A      |     | Contact Assy., Breaker                                                                                                                                                                                                                                                                                      |
|       | 30548B      |     | Condenser                                                                                                                                                                                                                                                                                                   |
| 245   | 611025      |     | Magneto NOTE: The complete magneto is not available as an assembly. The magneto number is shown for reference purposes only. Order component partsindividually, as shown in partslist. (Refer to Division 5, Section B, page 39 for breakdown)                                                              |
| 247   | 33290D      |     | Starter Motor Kit (110-120 Volt) This 110-120 volt starter motor kit may have been added to this engine. It can be added only if cylinder hasdrilled and tapped starter mounting bosses and a ring gear flywheel. Refer to service number stamped on end cap of motor, or on decal, for identification. Ref |