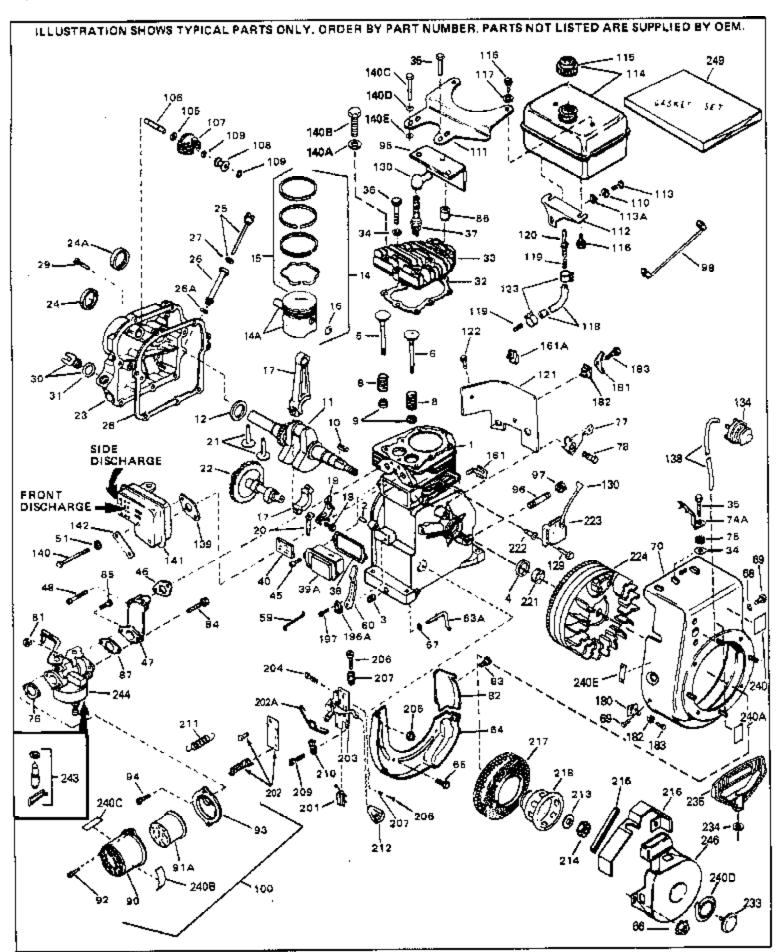

| Rof # | Part Number Qty | / Description                                                 |
|-------|-----------------|---------------------------------------------------------------|
|       | 33674B          | Cylinder (Incl. 2, 3 & 4) (2-13/16" B ore)                    |
|       |                 |                                                               |
|       | 26727           | Pin, Dowel                                                    |
|       | 27642           | Oil Drain Plug                                                |
|       | 28582           | Oil Drain Plug                                                |
|       | 32600           | Seal, Oil                                                     |
| 5     | 32644A          | Intake Valve (Std.) (Incl. 9)                                 |
| 5     | 32645A          | Intake Valve (1/32" OS) (Incl. 9)                             |
| 6     | 29313C          | Exhaust Valve (Std.) (Incl. 9)                                |
| 6     | 29315C          | Exhaust Valve (1/32" OS) (Incl. 9)                            |
|       | 31672           | Spring, Valve                                                 |
|       | 31673           | Cap, Lower valve spring                                       |
|       | 610961          | Key Flywheel                                                  |
|       | 34728           | Crankshaft (Incl. 24)                                         |
|       | 33876           | · · · · · · · · · · · · · · · · · · ·                         |
|       |                 | Gasket, Stator  Biotop & Dip Apply (Std V/Ippl 16)(2, 13/16)) |
|       | 33562B          | Piston & Pin Ass'y.(Std.)(Incl.16)(2-13/16")                  |
|       | 33563B          | Piston & Pin Ass'y. (.010" OS) (Incl. 16)                     |
|       | 33564B          | Piston & Pin Ass'y. (.020" OS) (Incl. 16)                     |
|       | 34535           | Piston, Pin & Ring Set (Std.) (2-13/1 6" Bore)                |
|       | 34536           | Piston, Pin & Ring Set (.010" OS)                             |
| 14    | 34537           | Piston, Pin & Ring Set (.020" OS)                             |
| 15    | 33567           | Ring Set (Std.) (2-13/16" Bore)                               |
| 15    | 33568           | Ring Set (.010" OS)                                           |
|       | 33569           | Ring Set (.020" OS)                                           |
|       | 20381           | Ring, Piston pin retaining                                    |
|       | 32875           | Rod Assy., Connecting (Incl. 18 & 20)                         |
|       | 32610A          | Bolt, Connecting Rod                                          |
|       | 32654           | Dipper, Oil                                                   |
|       | 27241           |                                                               |
|       |                 | Lifter, Valve                                                 |
|       | 33158           | Camshaft                                                      |
|       | 30756B          | Cover, Cylinder (Incl. 24, 30, 31 & 1 06)                     |
|       | 28540           | Seal, Oil                                                     |
|       | 27677A          | * Gasket, Cylinder cover                                      |
|       | 650451          | Screw, 1/4-20 x 1" (Use as required)                          |
| 29    | 650488          | Screw, 1/4-20 x 1-1/4" (Use as requir ed)                     |
| 30    | 27625           | Plug, Oil filler (Incl. 31)                                   |
| 31    | 29673           | * Gasket, Oil fill plug                                       |
| 32    | 33554A          | Gasket, Cylinder head                                         |
| 33    | 33016A          | Head, Cylinder(Incl. 35)                                      |
|       | 26073           | Washer (Not used on late production)                          |
|       | 650691          | Washer (Use as required)                                      |
|       | 650694A         | Screw, 5/16-18 x 2" (Use as required)                         |
|       | 650818          | Screw, 5/16-18 x 1-1/2" (Use as required)                     |
|       | 650865          | Screw, 5/16-18 x 2" (Use as required)                         |
|       |                 |                                                               |
|       | 6021A           | Screw, 5/16-18 x 1-1/2" (As req;not w /650691)                |
|       | 33636           | Resistor Spark Plug (RJ-8C)                                   |
|       | 31619A          | * Gasket, Breather                                            |
|       | 31337A          | Breather Ass'y. (Incl. 38 & 40)                               |
|       | 31410           | Element, Breather                                             |
| 45    | 650128          | Screw, 10-24 x 1/2"                                           |
| 46    | 33673A          | * Gasket, Intake (1/32" thick)                                |
| 48    | 30646           | Screw, 1/4-20 x 1-3/8"                                        |
| 59    | 32698           | Link, Governor-to-throttle                                    |
|       | 31510           | Lever, Governor                                               |
|       | 31334           | Rod, Governor (Incl. 67)                                      |
|       | 33342           | Baffle, Blower housing                                        |
|       | 650561          | Screw, 1/4-20 x 5/8"                                          |
|       | 29752           | Nut & Lockwasher Assy., 1/4-28 (As re quired)                 |
| 66    | 20102           | Pop Rivet (Purchase locally)(Use as r equired)                |
| 00    |                 | Top Trivet (Full-lase locally)(Use as Fequileu)               |

| Ref #                                                                                              | Part Number                                                                                                                                                                  | Qty | Description                                                                                                                                                                                                                                                                                                                                                                                                                          |
|----------------------------------------------------------------------------------------------------|------------------------------------------------------------------------------------------------------------------------------------------------------------------------------|-----|--------------------------------------------------------------------------------------------------------------------------------------------------------------------------------------------------------------------------------------------------------------------------------------------------------------------------------------------------------------------------------------------------------------------------------------|
| 68<br>69                                                                                           | 28277<br>650168<br>29212<br>33663C                                                                                                                                           | ·   | Washer, Flat Washer, Flat Screw, 1/4-28 x 7/16" Blower Housing (For electric starter) NOTE: In original production some starters are riveted to the blower housing. Replacement housing has threaded studs. Order four nuts (29752) for remounting of starter.                                                                                                                                                                       |
| 75<br>76<br>77<br>78<br>81<br>82<br>83<br>84<br>85<br>86<br>87<br>90<br>92<br>93<br>94<br>95<br>98 | 30747<br>650890<br>27272A<br>34212<br>30200<br>29752<br>33341<br>650701<br>6201<br>650870<br>28212<br>26756<br>31715<br>650152<br>31691<br>28820<br>33344<br>35349<br>730127 |     | Clip, Spark plug shorting Lockwasher  * Gasket, Air cleaner Bracket, Holddown Screw, 10-24 x 9/16" Nut & Lockwasher Assy., 1/4-28 Extension, Baffle Screw, 8-18 x 7/16" Screw, 1/4-28 x 7/8" Screw, 1/4-28 x 1-11/16" Spacer  * Gasket, Carburetor Body, Air cleaner Screw, 8-32 x 3/8" Bracket, Air cleaner Screw, 10-32 x 1/2" Baffle, Heat Ground Wire Air Cleaner Ass'y. (Incl.76,76A,90A,91A,92,93,94, & 221A)(Use as required) |
| 105<br>106<br>107<br>108<br>109<br>111<br>113<br>114                                               | 28458<br>30590A<br>30574<br>30591<br>30588A<br>29193<br>28371B<br>650561<br>34711<br>410144B<br>33032                                                                        |     | Bearing, Ball Washer, Flat Shaft, Mechanical governor Gear Assy.,Governor (Incl. 105) Spool Governor Ring, Retaining Fuel Tank Bracket Screw, 1/4-20 x 5/8" Fuel Tank (Incl. 115 & 123) Fuel Cap (Std.)(Wh.Plastic)(1-1/2" I. D.) Fuel Cap (Red Plastic)(1-3/16" I.D.) (Spurt resistant, Low profile)                                                                                                                                |
| 115                                                                                                | 34210                                                                                                                                                                        |     | Fuel Cap (Red Plastic)(1-3/16" I.D.) (Spurt resistant, High profile)                                                                                                                                                                                                                                                                                                                                                                 |
| 118<br>118<br>119<br>121<br>122<br>123<br>129<br>130<br>139<br>140<br>140<br>140D                  | 650665<br>29774<br>30795<br>30962<br>28819<br>29745<br>650128<br>26460<br>650489<br>27276<br>33670A<br>650561<br>30063<br>26073<br>650628A                                   |     | Screw, 1/4-15 x 7/8" Line, Fuel (Braided 8.25") Line, Fuel (Braided 32") Spring, Fuel line (Use as required) Extension, Blower housing Screw, 10-24 x 1/2" Clamp, Fuel line (Use as required) Screw, 1/4-20 x 5/8" Cover, Spark plug * Gasket, Muffler Screw, 1/4-20 x 1/2" (Use as required ) Washer, flat 5/16-18 x 2-3/8"                                                                                                         |

| Ref #                                                                                                                       | Part Number                                                                                                                                                                                         | Qty | Description                                                                                                                                                                                                                                                                                                                                                                                                                                                                                                                                                                                                                                              |
|-----------------------------------------------------------------------------------------------------------------------------|-----------------------------------------------------------------------------------------------------------------------------------------------------------------------------------------------------|-----|----------------------------------------------------------------------------------------------------------------------------------------------------------------------------------------------------------------------------------------------------------------------------------------------------------------------------------------------------------------------------------------------------------------------------------------------------------------------------------------------------------------------------------------------------------------------------------------------------------------------------------------------------------|
| 182<br>183<br>197<br>201<br>202<br>202<br>203                                                                               | 33356<br>28545<br>650760<br>650548<br>610973<br>34653<br>34654<br>34652                                                                                                                             |     | Terminal, Ground Grommet, Plastic Screw, 8-32 x 3/8" Screw, 8-32 x 5/16" Terminal Assy. (Use as required) Spring, Extension (.290 diameter) Spring, Extension (.190 diameter) Control Bracket (Incl.206,207,209,210 ,211) NOTE: In original production the speed control assembly is riveted to the blower housing baffle. Replacement speed control assembly may include screws (Ref #204) and nuts (Ref #205) for mounting, otherwise use pop rivets which can be purchased locally.                                                                                                                                                                   |
| 204<br>205<br>206<br>206<br>207<br>207<br>209<br>210<br>211<br>213<br>214<br>217<br>218<br>221<br>222<br>240<br>240A<br>243 | 650139<br>650152<br>30200<br>30322<br>650688<br>650549<br>32924<br>31342<br>28942<br>27793<br>31426<br>650815<br>650816<br>33668<br>34694<br>34080<br>650872<br>34346<br>550223<br>631021<br>631702 |     | Screw, 8-32 x 1/2" (Use as required) Screw, 8-32 x 3/8" (Use as required) Screw, 10-24 9/16" (Use as required) Nut & Lockwasher (Use as required) Screw, 10-32 x 1" (Used on early prod uction) Screw, 5-40 x 7/16" (Used on late pro duction) Compression Spring (Used on early pro duction) Compression Spring (Used on late prod uction) Screw, 10-32 x 3/8" Clip, Conduit Spring, Extension Washer, Belleville Nut, Flywheel Screen, Starter Cup, Starter Spacer, Flywheel key Stud, Solid State Assy. Decal. Instruction Decal, Name Inlet Needle, Seat & Clip Assy. Carburetor (Incl. 87) (Refer to Division 5, Section A, page 114 for breakdown) |
| 245                                                                                                                         | 611025                                                                                                                                                                                              |     | Magneto NOTE: The complete magneto is not available as an assembly. The magneto number is shown for reference purposes only. Order component partsindividually, as shown in partslist. (Refer to Division 5, Section B, page 39 for breakdown)                                                                                                                                                                                                                                                                                                                                                                                                           |
| 246                                                                                                                         | 590420A                                                                                                                                                                                             |     | Rewind Starter NOTE: In original production some starters are riveted to the blowerhousing. Replacement housing has threaded studs. Order four nuts (29752) for remounting of starter. (Refer to Division 5, Section C, page 25 for breakdown)                                                                                                                                                                                                                                                                                                                                                                                                           |
| 249                                                                                                                         | 33683B                                                                                                                                                                                              |     | * Gasket Set (Incl. items marked *)                                                                                                                                                                                                                                                                                                                                                                                                                                                                                                                                                                                                                      |