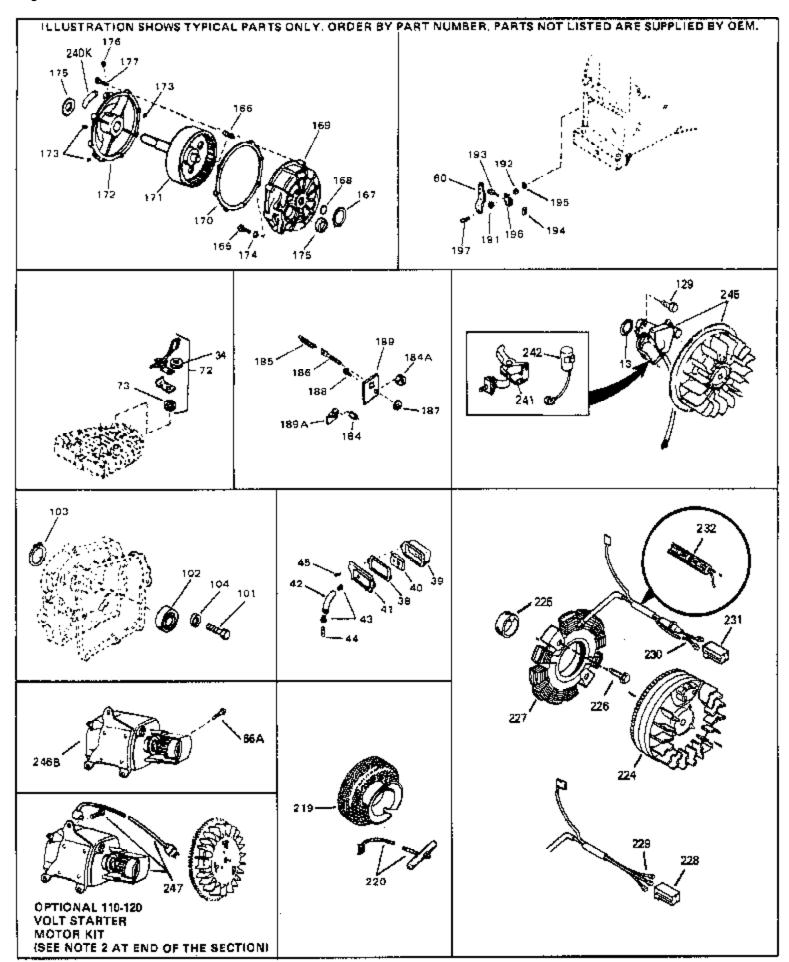

| Ref # | Part Number | Qty | Description                                                     |
|-------|-------------|-----|-----------------------------------------------------------------|
| 140A  | 8345        |     | Flatwasher, 1/4"                                                |
| 140C  | 650628A     |     | 5/16-18 x 2-3/8"                                                |
| 140D  | 26073       |     | Washer, flat                                                    |
| 141   | 33697A      |     | Muffler (Front Discharge)                                       |
| 180   | 34126       |     | Bracket, Grommet mounting                                       |
| 182   | 28545       |     | Grommet, Plastic                                                |
|       | 650760      |     | Screw, 8-32 x 3/8"                                              |
|       | 31335       |     | Clamp, Governor lever                                           |
|       | 650548      |     | Screw, 8-32 x 5/16"                                             |
|       | 610973      |     | Terminal Assy. (Use as required)                                |
|       | 33858A      |     | Control Bracket(Incl.201,204,205,206, 207)                      |
|       | 650139      |     | Screw, 8-32 x 1/2" (Use as required)                            |
|       | 650152      |     | Screw, 8-32 x 3/8" (Use as required)                            |
|       | 30200       |     | Screw, 10-24 9/16" (Use as required)                            |
|       | 30322       |     | Nut & Lockwasher (Use as required)                              |
|       | 650688      |     | Screw, 10-32 x 1" (Used on early prod uction)                   |
|       | 650549      |     | Screw, 5-40 x 7/16" (Used on late pro duction)                  |
|       | 32924       |     | Compression Spring (Used on early pro duction)                  |
|       | 31342       |     | Compression Spring (Used on late prod uction)                   |
|       | 31426       |     | Spring, Extension                                               |
|       | 32410       |     | Knob, Speed control                                             |
|       | 650815      |     | Washer, Belleville                                              |
|       | 650816      |     | Nut, Flywheel                                                   |
|       | 34127       |     | Guard, Starter                                                  |
|       | 33668       |     | Screen, Starter                                                 |
|       | 33667       |     | Cup, Starter                                                    |
|       | 34080       |     | Spacer, Flywheel key                                            |
|       | 650872      |     | Stud, Solid State Assy.                                         |
|       | 34346       |     | Decal. Instruction                                              |
|       | 35344       |     | Decal, Control                                                  |
|       | 550223      |     | Decal, Name                                                     |
|       | 631021      |     | Inlet Needle, Seat & Clip Assy.                                 |
|       | 632107      |     | Carburetor (Incl. 87) (Refer to Division 5, Section A, page 168 |
|       | 333.        |     | for breakdown)                                                  |
| 0.45  | 0400444     |     | ,                                                               |
| 245   | 610944A     |     | Magneto NOTE: The complete magneto is not available as          |
|       |             |     | an assembly. The magneto number is shown for reference          |
|       |             |     | purposes only. Order component partsindividually, as shown      |
|       |             |     | in partslist. (Refer to Division 5, Section B, page 35 for      |
|       |             |     | breakdown.                                                      |
| 246   | 590473      |     | Rewind Starter (Refer to Division 5, Section C, page 29 for     |
|       | -           |     | breakdown)                                                      |
| 2.12  | 000000      |     | ,                                                               |
| 249   | 33683B      |     | * Gasket Set (Incl. items marked *)                             |
|       |             |     |                                                                 |

| Ref # | Part Number | Qty | Description                                                                                                                                                                                                                                    |
|-------|-------------|-----|------------------------------------------------------------------------------------------------------------------------------------------------------------------------------------------------------------------------------------------------|
| 13    | 33876       |     | Gasket, Stator                                                                                                                                                                                                                                 |
| 49    | 35072       |     | Cover, Carburetor                                                                                                                                                                                                                              |
| 52    | 33333       |     | Bracket, Carburetor cover                                                                                                                                                                                                                      |
| 53    | 650257      |     | Screw, 8-32 x 5/16"                                                                                                                                                                                                                            |
| 54    | 650732      |     | Screw, 10-24 x 3/8"                                                                                                                                                                                                                            |
| 94    | 28820       |     | Screw, 10-32 x 1/2"                                                                                                                                                                                                                            |
| 100A  | 730164      |     | Air Cleaner Ass'y. (Incl. 76, 90, 91, 92, 93, 94, & 221B) (Use as required)                                                                                                                                                                    |
| 111   | 28371B      |     | Fuel Tank Bracket                                                                                                                                                                                                                              |
| 112B  | 34182       |     | Fuel Tank Bracket                                                                                                                                                                                                                              |
| 113A  | 650675      |     | Washer, Flat                                                                                                                                                                                                                                   |
| 131   | 34582       |     | Rod, Choke                                                                                                                                                                                                                                     |
| 132   | 34583       |     | Bracket, Choke                                                                                                                                                                                                                                 |
| 133   | 35438       |     | Knob, Choke                                                                                                                                                                                                                                    |
| 138   | 32180C      |     | Line, Primer                                                                                                                                                                                                                                   |
| 139   | 33670A      |     | * Gasket, Muffler                                                                                                                                                                                                                              |
|       | 650327      |     | Screw, 1/4-20 x 2-1/2"                                                                                                                                                                                                                         |
|       | 30063       |     | Screw, 1/4-20 x 1/2" (Use as required )                                                                                                                                                                                                        |
| 141D  | 391026      |     | Muffler (Incl. 143, 144 & 145) (This spark arrester mufflercan be used on any model.)                                                                                                                                                          |
| 157   | 730165      |     | Muff.Adapter Kit (Incl.139,140)(As re quired)                                                                                                                                                                                                  |
|       | 610973      |     | Terminal Assy. (Use as required)                                                                                                                                                                                                               |
| 240J  | 34414       |     | Decal, Warning                                                                                                                                                                                                                                 |
| 240G  | 34144       |     | Decal, Primer                                                                                                                                                                                                                                  |
| 240G  | 34589       |     | Decal, "Choke "                                                                                                                                                                                                                                |
| 245   | 610944A     |     | Magneto NOTE: The complete magneto is not available as an assembly. The magneto number is shown for reference purposes only. Order component partsindividually, as shown in partslist. (Refer to Division 5, Section B, page 35 for breakdown. |

| Dof # | Part Number | Qty | Description                                                                                                                                                                                                                                                                                                 |
|-------|-------------|-----|-------------------------------------------------------------------------------------------------------------------------------------------------------------------------------------------------------------------------------------------------------------------------------------------------------------|
|       | 33876       | Qty | Gasket, Stator                                                                                                                                                                                                                                                                                              |
|       | 26073       |     | •                                                                                                                                                                                                                                                                                                           |
|       |             |     | Washer (Not used on late production)                                                                                                                                                                                                                                                                        |
|       | 650691      |     | Washer (Use as required)                                                                                                                                                                                                                                                                                    |
|       | 31619A      |     | * Gasket, Breather                                                                                                                                                                                                                                                                                          |
| 40    | 31410       |     | Element, Breather                                                                                                                                                                                                                                                                                           |
| 45    | 650128      |     | Screw, 10-24 x 1/2"                                                                                                                                                                                                                                                                                         |
| 197   | 650548      |     | Screw, 8-32 x 5/16"                                                                                                                                                                                                                                                                                         |
| 219   | 34788       |     | Pulley, Starter rope                                                                                                                                                                                                                                                                                        |
| 225   | 35189       |     | Spacer, Coil Assy.                                                                                                                                                                                                                                                                                          |
| 241   | 30547A      |     | Contact Assy., Breaker                                                                                                                                                                                                                                                                                      |
|       | 30548B      |     | Condenser                                                                                                                                                                                                                                                                                                   |
|       | 610944A     |     | Magneto NOTE: The complete magneto is not available as an assembly. The magneto number is shown for reference purposes only. Order component partsindividually, as shown in partslist. (Refer to Division 5, Section B, page 35 for breakdown.                                                              |
| 247   | 33290D      |     | Starter Motor Kit (110-120 Volt) This 110-120 volt starter motor kit may have been added to this engine. It can be added only if cylinder hasdrilled and tapped starter mounting bosses and a ring gear flywheel. Refer to service number stamped on end cap of motor, or on decal, for identification. Ref |