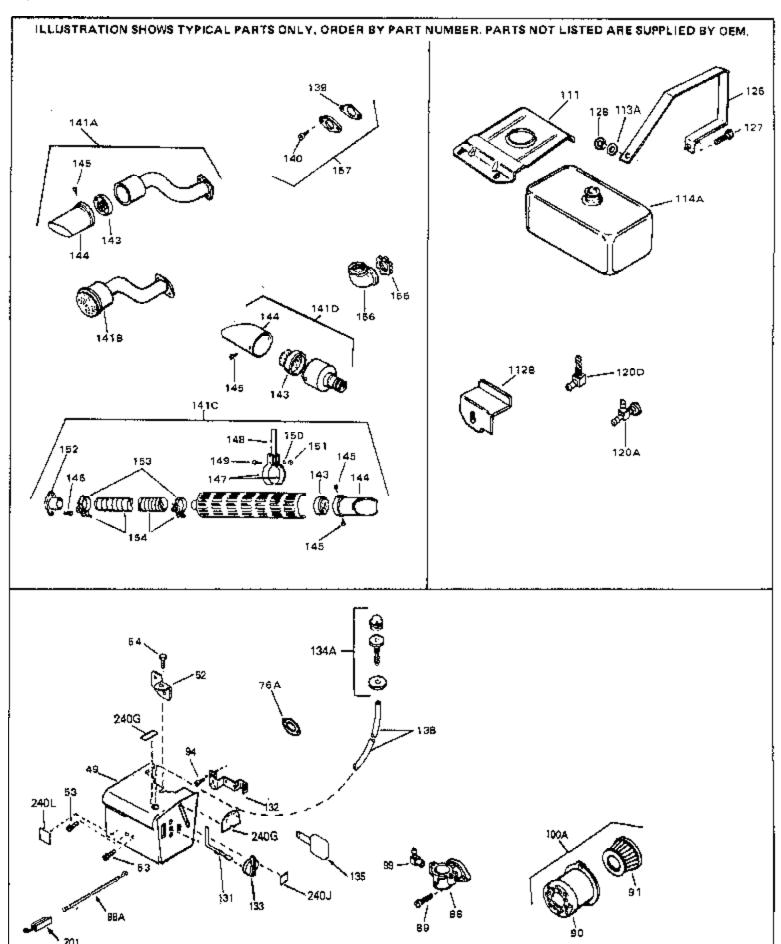

| - D-( !! | Deat Marchan     | December                                                      |
|----------|------------------|---------------------------------------------------------------|
|          | Part Number Qty  | <u> </u>                                                      |
|          | 650561           | Screw, 1/4-20 x 5/8"                                          |
|          | 29752            | Nut & Lockwasher Assy., 1/4-28 (As re quired)                 |
| 66       |                  | Pop Rivet (Purchase locally)(Use as r equired)                |
|          | 28277            | Washer, Flat                                                  |
|          | 650168           | Washer, Flat                                                  |
|          | 29212            | Screw, 1/4-28 x 7/16"                                         |
| 70       | 34813A           | Blower Housing (For electric starter) NOTE: In original       |
|          |                  | production some starters are riveted to the blower housing.   |
|          |                  | Replacement housing has threaded studs. Order four nuts       |
|          |                  | (29752) for remounting of starter.                            |
| 77       | 34212            | Bracket, Holddown                                             |
|          | 30200            | Screw, 10-24 x 9/16"                                          |
|          | 29752            | Nut & Lockwasher Assy., 1/4-28                                |
|          | 33341            | Extension, Baffle                                             |
|          | 650701           | Screw, 8-18 x 7/16"                                           |
|          | 6201             | Screw, 1/4-28 x 7/8"                                          |
|          | 650870           | Screw, 1/4-28 x 1-11/16"                                      |
|          | 28212            | Spacer                                                        |
|          | 26756            | * Gasket, Carburetor                                          |
|          | 28820            | Screw, 10-32 x 1/2"                                           |
|          | 33344            | Baffle, Heat                                                  |
|          | 30968            | Nipple, Oil drain                                             |
|          | 30969            | Cap, Oil drain                                                |
|          | 34241            | Ground Wire                                                   |
|          | 730127           | Air Cleaner Ass'y. (Incl.76,76A,90A,91A,92,93,94, &           |
|          |                  | 221A)(Use as required)                                        |
| 405      | 005004           | ,,                                                            |
|          | 30590A           | Washer, Flat                                                  |
|          | 30574            | Shaft, Mechanical governor                                    |
|          | 30591            | Gear Assy.,Governor (Incl. 105)                               |
|          | 30588A           | Spool Governor                                                |
|          | 29193<br>28274 P | Ring, Retaining                                               |
|          | 28371B           | Fuel Tank Bracket                                             |
|          | 650675<br>650805 | Washer, Flat                                                  |
|          | 650805           | Screw, 1/4-20 x 11/16"                                        |
|          | 34711<br>410144B | Fuel Cap (Std.)(M/b Blootie)(1,1/2" L.D.)                     |
|          | 410144B          | Fuel Cap (Std.)(Wh.Plastic)(1-1/2" I. D.)                     |
| 113      | 33032            | Fuel Cap (Red Plastic)(1-3/16" I.D.) (Spurt resistant, Low    |
|          |                  | profile)                                                      |
| 115      | 34210            | Fuel Cap (Red Plastic)(1-3/16" I.D.) (Spurt resistant, High   |
|          |                  | profile)                                                      |
| 116      | 650665           | Screw, 1/4-15 x 7/8"                                          |
|          | 30795            | Line, Fuel (Braided 16")                                      |
|          | 30962            | Line, Fuel (Braided 32")                                      |
|          | 29774            | Line, Fuel (Braided 8.25")                                    |
|          | 28819            | Spring, Fuel line (Use as required)                           |
|          | 29745            | Extension, Blower housing                                     |
|          | 650128           | Screw, 10-24 x 1/2"                                           |
|          | 26460            | Clamp, Fuel line (Use as required)                            |
|          | 650489           | Screw, 1/4-20 x 5/8"                                          |
|          | 610118           | Cover, Spark plug                                             |
|          | 34814            | Primer Assy.                                                  |
|          | 32180C           | Line, Primer                                                  |
|          | 33670A           | * Gasket, Muffler                                             |
|          | 30063            | Screw, 1/4-20 x 1/2"                                          |
|          | 650327           | Screw, 1/4-20 x 1/2"                                          |
|          | 30063            | Screw, 1/4-20 x 2-1/2 Screw, 1/4-20 x 1/2" (Use as required ) |
| 140      | 00000            | 0010 W, 177-20 X 1/2 (036 as 164u116u )                       |

| Ref # | Part Number | Qty | Description                                                     |
|-------|-------------|-----|-----------------------------------------------------------------|
| 140A  | 8345        |     | Flatwasher, 1/4"                                                |
| 140C  | 650628A     |     | 5/16-18 x 2-3/8"                                                |
| 140D  | 26073       |     | Washer, flat                                                    |
| 141   | 33697A      |     | Muffler (Front Discharge)                                       |
| 180   | 34126       |     | Bracket, Grommet mounting                                       |
| 182   | 28545       |     | Grommet, Plastic                                                |
|       | 650760      |     | Screw, 8-32 x 3/8"                                              |
|       | 31335       |     | Clamp, Governor lever                                           |
|       | 650548      |     | Screw, 8-32 x 5/16"                                             |
|       | 610973      |     | Terminal Assy. (Use as required)                                |
|       | 33858A      |     | Control Bracket(Incl.201,204,205,206, 207)                      |
|       | 650139      |     | Screw, 8-32 x 1/2" (Use as required)                            |
|       | 650152      |     | Screw, 8-32 x 3/8" (Use as required)                            |
|       | 30200       |     | Screw, 10-24 9/16" (Use as required)                            |
|       | 30322       |     | Nut & Lockwasher (Use as required)                              |
|       | 650688      |     | Screw, 10-32 x 1" (Used on early prod uction)                   |
|       | 650549      |     | Screw, 5-40 x 7/16" (Used on late pro duction)                  |
|       | 32924       |     | Compression Spring (Used on early pro duction)                  |
|       | 31342       |     | Compression Spring (Used on late prod uction)                   |
|       | 31426       |     | Spring, Extension                                               |
|       | 32410       |     | Knob, Speed control                                             |
|       | 650815      |     | Washer, Belleville                                              |
|       | 650816      |     | Nut, Flywheel                                                   |
|       | 34127       |     | Guard, Starter                                                  |
|       | 33668       |     | Screen, Starter                                                 |
|       | 33667       |     | Cup, Starter                                                    |
|       | 34080       |     | Spacer, Flywheel key                                            |
|       | 650872      |     | Stud, Solid State Assy.                                         |
|       | 34346       |     | Decal. Instruction                                              |
|       | 35344       |     | Decal, Control                                                  |
|       | 550223      |     | Decal, Name                                                     |
|       | 631021      |     | Inlet Needle, Seat & Clip Assy.                                 |
|       | 632107      |     | Carburetor (Incl. 87) (Refer to Division 5, Section A, page 168 |
|       | 333.        |     | for breakdown)                                                  |
| 0.45  | 0400444     |     | ,                                                               |
| 245   | 610944A     |     | Magneto NOTE: The complete magneto is not available as          |
|       |             |     | an assembly. The magneto number is shown for reference          |
|       |             |     | purposes only. Order component partsindividually, as shown      |
|       |             |     | in partslist. (Refer to Division 5, Section B, page 35 for      |
|       |             |     | breakdown.                                                      |
| 246   | 590473      |     | Rewind Starter (Refer to Division 5, Section C, page 29 for     |
|       | -           |     | breakdown)                                                      |
| 2.12  | 000000      |     | ,                                                               |
| 249   | 33683B      |     | * Gasket Set (Incl. items marked *)                             |
|       |             |     |                                                                 |

| Ref # | Part Number | Qty | Description                                                                                                                                                                                                                                    |
|-------|-------------|-----|------------------------------------------------------------------------------------------------------------------------------------------------------------------------------------------------------------------------------------------------|
| 13    | 33876       |     | Gasket, Stator                                                                                                                                                                                                                                 |
| 49    | 35072       |     | Cover, Carburetor                                                                                                                                                                                                                              |
| 52    | 33333       |     | Bracket, Carburetor cover                                                                                                                                                                                                                      |
| 53    | 650257      |     | Screw, 8-32 x 5/16"                                                                                                                                                                                                                            |
| 54    | 650732      |     | Screw, 10-24 x 3/8"                                                                                                                                                                                                                            |
| 94    | 28820       |     | Screw, 10-32 x 1/2"                                                                                                                                                                                                                            |
| 100A  | 730164      |     | Air Cleaner Ass'y. (Incl. 76, 90, 91, 92, 93, 94, & 221B) (Use as required)                                                                                                                                                                    |
| 111   | 28371B      |     | Fuel Tank Bracket                                                                                                                                                                                                                              |
| 112B  | 34182       |     | Fuel Tank Bracket                                                                                                                                                                                                                              |
| 113A  | 650675      |     | Washer, Flat                                                                                                                                                                                                                                   |
| 131   | 34582       |     | Rod, Choke                                                                                                                                                                                                                                     |
| 132   | 34583       |     | Bracket, Choke                                                                                                                                                                                                                                 |
| 133   | 35438       |     | Knob, Choke                                                                                                                                                                                                                                    |
| 138   | 32180C      |     | Line, Primer                                                                                                                                                                                                                                   |
| 139   | 33670A      |     | * Gasket, Muffler                                                                                                                                                                                                                              |
|       | 650327      |     | Screw, 1/4-20 x 2-1/2"                                                                                                                                                                                                                         |
|       | 30063       |     | Screw, 1/4-20 x 1/2" (Use as required )                                                                                                                                                                                                        |
| 141D  | 391026      |     | Muffler (Incl. 143, 144 & 145) (This spark arrester mufflercan be used on any model.)                                                                                                                                                          |
| 157   | 730165      |     | Muff.Adapter Kit (Incl.139,140)(As re quired)                                                                                                                                                                                                  |
|       | 610973      |     | Terminal Assy. (Use as required)                                                                                                                                                                                                               |
| 240J  | 34414       |     | Decal, Warning                                                                                                                                                                                                                                 |
| 240G  | 34144       |     | Decal, Primer                                                                                                                                                                                                                                  |
| 240G  | 34589       |     | Decal, "Choke "                                                                                                                                                                                                                                |
| 245   | 610944A     |     | Magneto NOTE: The complete magneto is not available as an assembly. The magneto number is shown for reference purposes only. Order component partsindividually, as shown in partslist. (Refer to Division 5, Section B, page 35 for breakdown. |