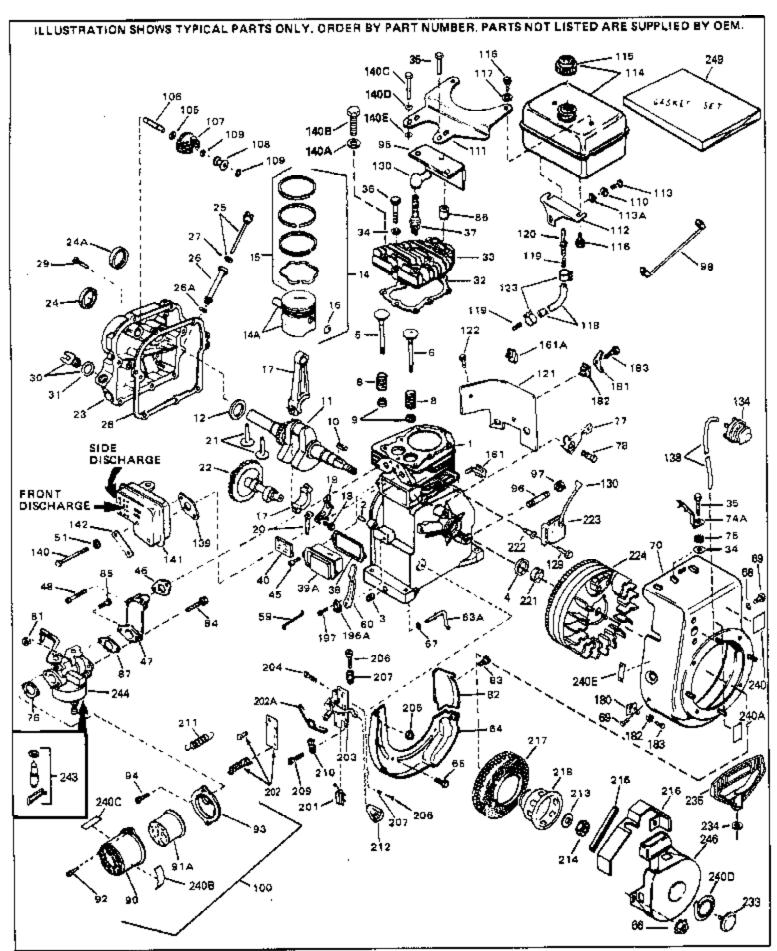

|    |         | Qty | Description                                    |
|----|---------|-----|------------------------------------------------|
| 1  | 33674B  |     | Cylinder (Incl. 2, 3 & 4) (2-13/16" B ore)     |
| 2  | 26727   |     | Pin, Dowel                                     |
| 3  | 27642   |     | Oil Drain Plug                                 |
| 4  | 32600   |     | Seal, Oil                                      |
|    | 32644A  |     | Intake Valve (Std.) (Incl. 9)                  |
|    | 32645A  |     | Intake Valve (1/32" OS) (Incl. 9)              |
|    | 29313C  |     | Exhaust Valve (Std.) (Incl. 9)                 |
|    | 29315C  |     | Exhaust Valve (1/32" OS) (Incl. 9)             |
|    | 31672   |     | Spring, Valve                                  |
|    | 31673   |     | Cap, Lower valve spring                        |
|    |         |     |                                                |
|    | 610951  |     | Key, Flywheel                                  |
|    | 33677A  |     | Crankshaft                                     |
|    | 32323   |     | Washer, Thrust                                 |
|    | 33876   |     | Gasket, Stator                                 |
|    | 33562B  |     | Piston & Pin Ass'y.(Std.)(Incl.16)(2- 13/16")  |
|    | 33563B  |     | Piston & Pin Ass'y. (.010" OS) (Incl. 16)      |
|    | 33564B  |     | Piston & Pin Ass'y. (.020" OS) (Incl. 16)      |
| 14 | 34535   |     | Piston, Pin & Ring Set (Std.) (2-13/1 6" Bore) |
| 14 | 34536   |     | Piston, Pin & Ring Set (.010" OS)              |
| 14 | 34537   |     | Piston, Pin & Ring Set (.020" OS)              |
| 15 | 33567   |     | Ring Set (Std.) (2-13/16" Bore)                |
| 15 | 33568   |     | Ring Set (.010" OS)                            |
| 15 | 33569   |     | Ring Set (.020" OS)                            |
|    | 20381   |     | Ring, Piston pin retaining                     |
|    | 32875   |     | Rod Assy., Connecting (Incl. 18 & 20)          |
|    | 32610A  |     | Bolt, Connecting Rod                           |
|    | 32654   |     | Dipper, Oil                                    |
|    | 27241   |     | Lifter, Valve                                  |
|    | 33696   |     | Camshaft (Extended)                            |
|    | 34678   |     | Cover, Cylinder (Incl. 24, 24A & 106)          |
|    | 27897   |     | Seal, Oil                                      |
|    | 30318   |     | Seal, Oil                                      |
|    |         |     |                                                |
|    | 34676   |     | Dipstick (Incl. 27)                            |
|    | 33893A  |     | Tube Oil filler                                |
|    | 33590   |     | "O" Ring                                       |
|    | 27677A  |     | * Gasket, Cylinder cover                       |
|    | 650451  |     | Screw, 1/4-20 x 1" (Use as required)           |
|    | 650488  |     | Screw, 1/4-20 x 1-1/4" (Use as requir ed)      |
|    | 33554A  |     | Gasket, Cylinder head                          |
|    | 33016A  |     | Head, Cylinder(Incl. 35)                       |
|    | 26073   |     | Washer (Not used on late production)           |
|    | 650691  |     | Washer (Use as required)                       |
|    | 650694A |     | Screw, 5/16-18 x 2" (Use as required)          |
| 35 | 650818  |     | Screw, 5/16-18 x 1-1/2" (Use as requi red)     |
| 35 | 650865  |     | Screw, 5/16-18 x 2" (Use as required)          |
| 36 | 6021A   |     | Screw, 5/16-18 x 1-1/2" (As req;not w /650691) |
| 37 | 34251   |     | Resistor Spark Plug (RJ-17LM)                  |
| 38 | 31619A  |     | * Gasket, Breather                             |
|    | 31337A  |     | Breather Ass'y. (Incl. 38 & 40)                |
|    | 31410   |     | Element, Breather                              |
|    | 650128  |     | Screw, 10-24 x 1/2"                            |
|    | 33673A  |     | * Gasket, Intake (1/32" thick)                 |
|    | 33691   |     | Pipe, Intake                                   |
|    | 650664  |     | Screw, 1/4-20 x 1-19/32"                       |
|    | 32698   |     | Link, Governor-to-throttle                     |
|    | 31510   |     | Lever, Governor                                |
|    | 31334   |     | Rod, Governor (Incl. 67)                       |
|    | 33342   |     | Baffle, Blower housing                         |
| 04 | JUU-12  |     | Dallie, Diowel Housing                         |

| - D-( !! | Deat Marchan     | December                                                      |
|----------|------------------|---------------------------------------------------------------|
|          | Part Number Qty  | <u> </u>                                                      |
|          | 650561           | Screw, 1/4-20 x 5/8"                                          |
|          | 29752            | Nut & Lockwasher Assy., 1/4-28 (As re quired)                 |
| 66       |                  | Pop Rivet (Purchase locally)(Use as r equired)                |
|          | 28277            | Washer, Flat                                                  |
|          | 650168           | Washer, Flat                                                  |
|          | 29212            | Screw, 1/4-28 x 7/16"                                         |
| 70       | 34813A           | Blower Housing (For electric starter) NOTE: In original       |
|          |                  | production some starters are riveted to the blower housing.   |
|          |                  | Replacement housing has threaded studs. Order four nuts       |
|          |                  | (29752) for remounting of starter.                            |
| 77       | 34212            | Bracket, Holddown                                             |
|          | 30200            | Screw, 10-24 x 9/16"                                          |
|          | 29752            | Nut & Lockwasher Assy., 1/4-28                                |
|          | 33341            | Extension, Baffle                                             |
|          | 650701           | Screw, 8-18 x 7/16"                                           |
|          | 6201             | Screw, 1/4-28 x 7/8"                                          |
|          | 650870           | Screw, 1/4-28 x 1-11/16"                                      |
|          | 28212            | Spacer                                                        |
|          | 26756            | * Gasket, Carburetor                                          |
|          | 28820            | Screw, 10-32 x 1/2"                                           |
|          | 33344            | Baffle, Heat                                                  |
|          | 30968            | Nipple, Oil drain                                             |
|          | 30969            | Cap, Oil drain                                                |
|          | 34241            | Ground Wire                                                   |
|          | 730127           | Air Cleaner Ass'y. (Incl.76,76A,90A,91A,92,93,94, &           |
|          |                  | 221A)(Use as required)                                        |
| 405      | 005004           | ,,                                                            |
|          | 30590A           | Washer, Flat                                                  |
|          | 30574            | Shaft, Mechanical governor                                    |
|          | 30591            | Gear Assy.,Governor (Incl. 105)                               |
|          | 30588A           | Spool Governor                                                |
|          | 29193<br>28274 P | Ring, Retaining                                               |
|          | 28371B           | Fuel Tank Bracket                                             |
|          | 650675<br>650805 | Washer, Flat                                                  |
|          | 650805           | Screw, 1/4-20 x 11/16"                                        |
|          | 34711<br>410144B | Fuel Cap (Std.)(M/b Blootie)(1,1/2" L.D.)                     |
|          | 410144B          | Fuel Cap (Std.)(Wh.Plastic)(1-1/2" I. D.)                     |
| 113      | 33032            | Fuel Cap (Red Plastic)(1-3/16" I.D.) (Spurt resistant, Low    |
|          |                  | profile)                                                      |
| 115      | 34210            | Fuel Cap (Red Plastic)(1-3/16" I.D.) (Spurt resistant, High   |
|          |                  | profile)                                                      |
| 116      | 650665           | Screw, 1/4-15 x 7/8"                                          |
|          | 30795            | Line, Fuel (Braided 16")                                      |
|          | 30962            | Line, Fuel (Braided 32")                                      |
|          | 29774            | Line, Fuel (Braided 8.25")                                    |
|          | 28819            | Spring, Fuel line (Use as required)                           |
|          | 29745            | Extension, Blower housing                                     |
|          | 650128           | Screw, 10-24 x 1/2"                                           |
|          | 26460            | Clamp, Fuel line (Use as required)                            |
|          | 650489           | Screw, 1/4-20 x 5/8"                                          |
|          | 610118           | Cover, Spark plug                                             |
|          | 34814            | Primer Assy.                                                  |
|          | 32180C           | Line, Primer                                                  |
|          | 33670A           | * Gasket, Muffler                                             |
|          | 30063            | Screw, 1/4-20 x 1/2"                                          |
|          | 650327           | Screw, 1/4-20 x 1/2"                                          |
|          | 30063            | Screw, 1/4-20 x 2-1/2 Screw, 1/4-20 x 1/2" (Use as required ) |
| 140      | 00000            | 0010 W, 177-20 X 1/2 (036 as 164u116u )                       |

| Ref # | Part Number | Qty | Description                                                     |
|-------|-------------|-----|-----------------------------------------------------------------|
| 140A  | 8345        |     | Flatwasher, 1/4"                                                |
| 140C  | 650628A     |     | 5/16-18 x 2-3/8"                                                |
| 140D  | 26073       |     | Washer, flat                                                    |
| 141   | 33697A      |     | Muffler (Front Discharge)                                       |
| 180   | 34126       |     | Bracket, Grommet mounting                                       |
| 182   | 28545       |     | Grommet, Plastic                                                |
|       | 650760      |     | Screw, 8-32 x 3/8"                                              |
|       | 31335       |     | Clamp, Governor lever                                           |
|       | 650548      |     | Screw, 8-32 x 5/16"                                             |
|       | 610973      |     | Terminal Assy. (Use as required)                                |
|       | 33858A      |     | Control Bracket(Incl.201,204,205,206, 207)                      |
|       | 650139      |     | Screw, 8-32 x 1/2" (Use as required)                            |
|       | 650152      |     | Screw, 8-32 x 3/8" (Use as required)                            |
|       | 30200       |     | Screw, 10-24 9/16" (Use as required)                            |
|       | 30322       |     | Nut & Lockwasher (Use as required)                              |
|       | 650688      |     | Screw, 10-32 x 1" (Used on early prod uction)                   |
|       | 650549      |     | Screw, 5-40 x 7/16" (Used on late pro duction)                  |
|       | 32924       |     | Compression Spring (Used on early pro duction)                  |
|       | 31342       |     | Compression Spring (Used on late prod uction)                   |
|       | 31426       |     | Spring, Extension                                               |
|       | 32410       |     | Knob, Speed control                                             |
|       | 650815      |     | Washer, Belleville                                              |
|       | 650816      |     | Nut, Flywheel                                                   |
|       | 34127       |     | Guard, Starter                                                  |
|       | 33668       |     | Screen, Starter                                                 |
|       | 33667       |     | Cup, Starter                                                    |
|       | 34080       |     | Spacer, Flywheel key                                            |
|       | 650872      |     | Stud, Solid State Assy.                                         |
|       | 34346       |     | Decal. Instruction                                              |
|       | 35344       |     | Decal, Control                                                  |
|       | 550223      |     | Decal, Name                                                     |
|       | 631021      |     | Inlet Needle, Seat & Clip Assy.                                 |
|       | 632107      |     | Carburetor (Incl. 87) (Refer to Division 5, Section A, page 168 |
|       | 333.        |     | for breakdown)                                                  |
| 0.45  | 0400444     |     | ,                                                               |
| 245   | 610944A     |     | Magneto NOTE: The complete magneto is not available as          |
|       |             |     | an assembly. The magneto number is shown for reference          |
|       |             |     | purposes only. Order component partsindividually, as shown      |
|       |             |     | in partslist. (Refer to Division 5, Section B, page 35 for      |
|       |             |     | breakdown.                                                      |
| 246   | 590473      |     | Rewind Starter (Refer to Division 5, Section C, page 29 for     |
|       | -           |     | breakdown)                                                      |
| 2.12  | 000000      |     | ,                                                               |
| 249   | 33683B      |     | * Gasket Set (Incl. items marked *)                             |
|       |             |     |                                                                 |