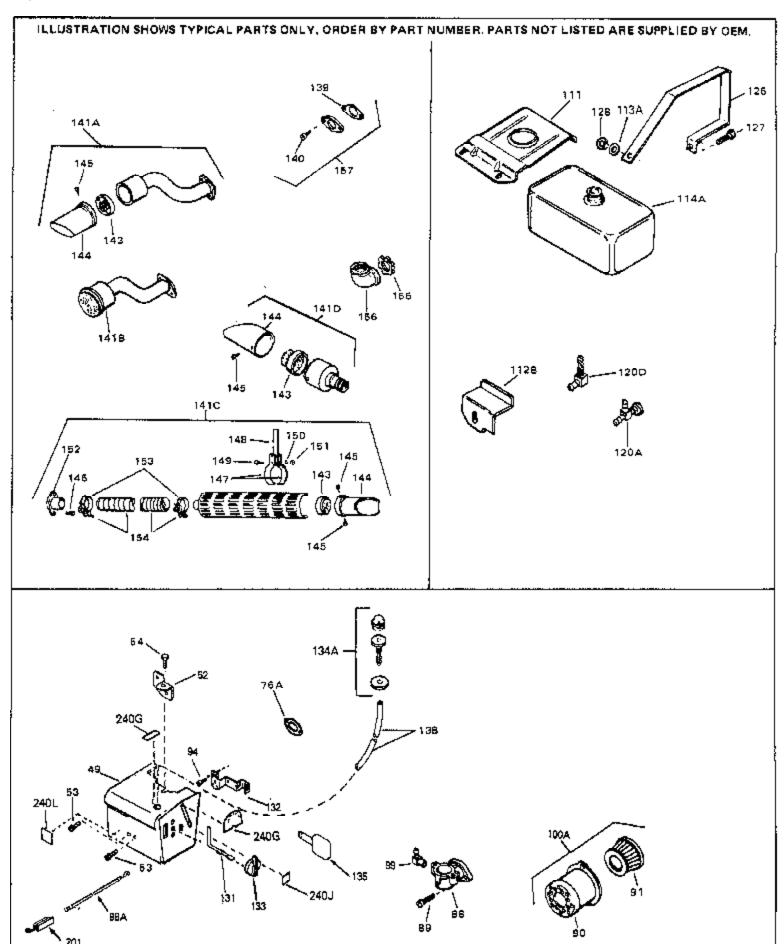

|      | Part Number | Qty |                                                                             |
|------|-------------|-----|-----------------------------------------------------------------------------|
|      | 33876       |     | Gasket, Stator                                                              |
| 90   | 31715       |     | Body, Air cleaner                                                           |
| 91   | 30727       |     | Element, Air cleaner                                                        |
| 94   | 28820       |     | Screw, 10-32 x 1/2"                                                         |
| 100A | 730164      |     | Air Cleaner Ass'y. (Incl. 76, 90, 91, 92, 93, 94, & 221B) (Use as required) |
| 111  | 28371B      |     | Fuel Tank Bracket                                                           |
| 112B | 34182       |     | Fuel Tank Bracket                                                           |
| 139  | 33670A      |     | * Gasket, Muffler                                                           |
| 140  | 650561      |     | Screw, 1/4-20 x 5/8"                                                        |
| 140  | 30063       |     | Screw, 1/4-20 x 1/2" (Use as required )                                     |
| 141A | 33699       |     | Muffler (Spark Arresting)(In.143,144, 145)                                  |
| 141D | 391026      |     | Muffler (Incl. 143, 144 & 145) (This spark arrester mufflercan              |
|      |             |     | be used on any model.)                                                      |
| 143  | 33323       |     | Screen, Muffler                                                             |
| 144  | 33700       |     | Cover & Tube, Muffler                                                       |
| 145  | 650578      |     | Screw, 8-18 x 3/8"                                                          |
| 157  | 730165      |     | Muff.Adapter Kit (Incl.139,140)(As re quired)                               |
| 201  | 610973      |     | Terminal Assy. (Use as required)                                            |
| 245  | 611025      |     | Magneto NOTE: The complete magneto is not available as                      |
|      |             |     | an assembly. The magneto number is shown for reference                      |
|      |             |     | purposes only. Order component partsindividually, as shown                  |
|      |             |     | in partslist. (Refer to Division 5, Section B, page 39 for                  |
|      |             |     | breakdown)                                                                  |