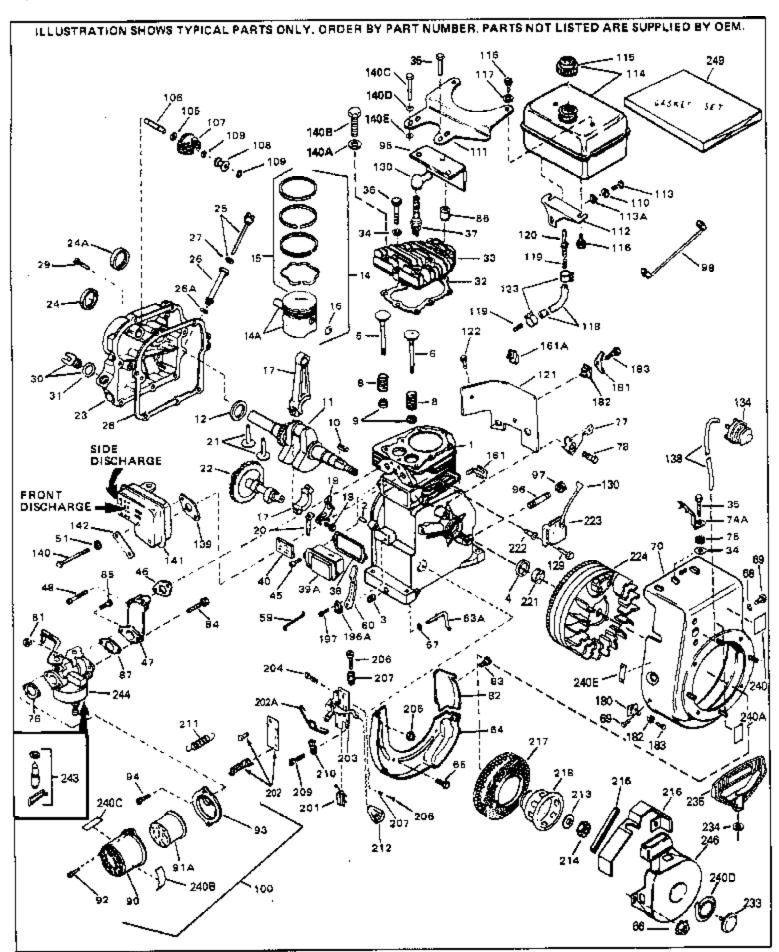

|     | D (N)         |                                                                               |
|-----|---------------|-------------------------------------------------------------------------------|
|     | Part Number Q |                                                                               |
|     | 33674B        | Cylinder (Incl. 2, 3 & 4) (2-13/16" B ore)                                    |
|     | 26727         | Pin, Dowel                                                                    |
|     | 27642         | Oil Drain Plug                                                                |
| 4   | 32600         | Seal, Oil                                                                     |
| 5   | 32644A        | Intake Valve (Std.) (Incl. 9)                                                 |
| 5   | 32645A        | Intake Valve (1/32" OS) (Incl. 9)                                             |
| 6   | 29313C        | Exhaust Valve (Std.) (Incl. 9)                                                |
|     | 29315C        | Exhaust Valve (1/32" OS) (Incl. 9)                                            |
|     | 31672         | Spring, Valve                                                                 |
|     | 31673         | Cap, Lower valve spring                                                       |
|     | 610961        | Key Flywheel                                                                  |
|     | 34728         | Crankshaft (Incl. 24)                                                         |
|     | 33876         | Gasket, Stator                                                                |
|     |               |                                                                               |
|     | 33562B        | Piston & Pin Ass'y.(Std.)(Incl.16)(2- 13/16")                                 |
|     | 33563B        | Piston & Pin Ass'y. (.010" OS) (Incl. 16)                                     |
|     | 33564B        | Piston & Pin Ass'y. (.020" OS) (Incl. 16)                                     |
|     | 34535         | Piston, Pin & Ring Set (Std.) (2-13/1 6" Bore)                                |
|     | 34536         | Piston, Pin & Ring Set (.010" OS)                                             |
|     | 34537         | Piston, Pin & Ring Set (.020" OS)                                             |
|     | 33567         | Ring Set (Std.) (2-13/16" Bore)                                               |
| 15  | 33568         | Ring Set (.010" OS)                                                           |
| 15  | 33569         | Ring Set (.020" OS)                                                           |
| 16  | 20381         | Ring, Piston pin retaining                                                    |
| 17  | 32875         | Rod Assy., Connecting (Incl. 18 & 20)                                         |
| 18  | 32610A        | Bolt, Connecting Rod                                                          |
|     | 32654         | Dipper, Oil                                                                   |
|     | 27241         | Lifter, Valve                                                                 |
|     | 33158         | Camshaft                                                                      |
|     | 30756B        | Cover, Cylinder (Incl. 24, 30, 31 & 1 06)                                     |
|     | 28540         | Seal, Oil                                                                     |
|     | 27677A        | * Gasket, Cylinder cover                                                      |
|     | 650451        | Screw, 1/4-20 x 1" (Use as required)                                          |
|     | 650488        | Screw, 1/4-20 x 1- (Use as required) Screw, 1/4-20 x 1-1/4" (Use as required) |
|     | 27625         | Plug, Oil filler (Incl. 31)                                                   |
|     | 29673         |                                                                               |
|     |               | * Gasket, Oil fill plug                                                       |
|     | 33554A        | Gasket, Cylinder head                                                         |
|     | 33016A        | Head, Cylinder(Incl. 35)                                                      |
|     | 26073         | Washer (Not used on late production)                                          |
|     | 650691        | Washer (Use as required)                                                      |
|     | 650694A       | Screw, 5/16-18 x 2" (Use as required)                                         |
|     | 650818        | Screw, 5/16-18 x 1-1/2" (Use as requi red)                                    |
|     | 650865        | Screw, 5/16-18 x 2" (Use as required)                                         |
|     | 6021A         | Screw, 5/16-18 x 1-1/2" (As req;not w /650691)                                |
|     | 33636         | Resistor Spark Plug (RJ-8C)                                                   |
| 38  | 31619A        | * Gasket, Breather                                                            |
| 39A | 31337A        | Breather Ass'y. (Incl. 38 & 40)                                               |
| 40  | 31410         | Element, Breather                                                             |
| 45  | 650128        | Screw, 10-24 x 1/2"                                                           |
|     | 33673A        | * Gasket, Intake (1/32" thick)                                                |
|     | 30646         | Screw, 1/4-20 x 1-3/8"                                                        |
|     | 32698         | Link, Governor-to-throttle                                                    |
|     | 31510         | Lever, Governor                                                               |
|     | 31334         | Rod, Governor (Incl. 67)                                                      |
|     | 33342         | Baffle, Blower housing                                                        |
|     | 650561        | Screw, 1/4-20 x 5/8"                                                          |
|     | 29752         | Nut & Lockwasher Assy., 1/4-28 (As re quired)                                 |
| 66  | LUI UL        |                                                                               |
|     | 28277         | Pop Rivet (Purchase locally)(Use as r equired)                                |
| 07  | 20211         | Washer, Flat                                                                  |

| Ref # Part Number                                                                                                                                                                                        | Qty Description                                                                                                                                                                                                                                                                                                                                                                                                                                                        |
|----------------------------------------------------------------------------------------------------------------------------------------------------------------------------------------------------------|------------------------------------------------------------------------------------------------------------------------------------------------------------------------------------------------------------------------------------------------------------------------------------------------------------------------------------------------------------------------------------------------------------------------------------------------------------------------|
| 68 650168<br>69 29212<br>70 33663C                                                                                                                                                                       | Washer, Flat Screw, 1/4-28 x 7/16" Blower Housing (For electric starter) NOTE: In original production some starters are riveted to the blower housing. Replacement housing has threaded studs. Order four nuts (29752) for remounting of starter.                                                                                                                                                                                                                      |
| 74A 30747 75 650890 77 34212 78 30200 81 29752 82 33341 83 650701 84 6201 85 650870 86 28212 87 26756 90 31715 93 31691 94 28820 95 33344 98 35349 100 730127                                            | Clip, Spark plug shorting Lockwasher Bracket, Holddown Screw, 10-24 x 9/16" Nut & Lockwasher Assy., 1/4-28 Extension, Baffle Screw, 8-18 x 7/16" Screw, 1/4-28 x 7/8" Screw, 1/4-28 x 1-11/16" Spacer * Gasket, Carburetor Body, Air cleaner Bracket, Air cleaner Screw, 10-32 x 1/2" Baffle, Heat Ground Wire Air Cleaner Ass'y. (Incl.76,76A,90A,91A,92,93,94, & 221A) (Use as required)                                                                             |
| 102 28458<br>105 30590A<br>106 30574<br>107 30591<br>108 30588A<br>109 29193<br>111 28371B<br>113 650561<br>114 34711<br>115 410144B<br>115 33032                                                        | Bearing, Ball Washer, Flat Shaft, Mechanical governor Gear Assy.,Governor (Incl. 105) Spool Governor Ring, Retaining Fuel Tank Bracket Screw, 1/4-20 x 5/8" Fuel Tank (Incl. 115 & 123) Fuel Cap (Std.)(Wh.Plastic)(1-1/2" I. D.) Fuel Cap (Red Plastic)(1-3/16" I.D.) (Spurt resistant, Low profile)                                                                                                                                                                  |
| 115 34210  116 650665 118 29774 118 30795 118 30962 119 28819 121 29745 122 650128 123 26460 129 650489 130 27276 139 33670A 140 650561 140 30063 140C 650628A 140D 26073 181 33356 182 28545 183 650760 | Fuel Cap (Red Plastic)(1-3/16" I.D.) (Spurt resistant, High profile)  Screw, 1/4-15 x 7/8"  Line, Fuel (Braided 8.25")  Line, Fuel (Braided 32")  Spring, Fuel line (Use as required)  Extension, Blower housing  Screw, 10-24 x 1/2"  Clamp, Fuel line (Use as required)  Screw, 1/4-20 x 5/8"  Cover, Spark plug  * Gasket, Muffler  Screw, 1/4-20 x 1/2" (Use as required )  5/16-18 x 2-3/8"  Washer, flat  Terminal, Ground  Grommet, Plastic  Screw, 8-32 x 3/8" |

| Ref # | Part Number | Qty | Description                                                                                                                                                                                                                                    |
|-------|-------------|-----|------------------------------------------------------------------------------------------------------------------------------------------------------------------------------------------------------------------------------------------------|
| 197   | 650548      | •   | Screw, 8-32 x 5/16"                                                                                                                                                                                                                            |
| 201   | 610973      |     | Terminal Assy. (Use as required)                                                                                                                                                                                                               |
| 202   | 33857       |     | Spring Assy. (Used in late production )                                                                                                                                                                                                        |
| 202A  | 32923       |     | Spring, Torsion (Used in early production)                                                                                                                                                                                                     |
| 203   | 730136A     |     | Control Brkt (Incl.202,202A,204,205,2 06,207)                                                                                                                                                                                                  |
| 204   | 650139      |     | Screw, 8-32 x 1/2" (Use as required)                                                                                                                                                                                                           |
| 204   | 650152      |     | Screw, 8-32 x 3/8" (Use as required)                                                                                                                                                                                                           |
| 204   | 30200       |     | Screw, 10-24 9/16" (Use as required)                                                                                                                                                                                                           |
| 205   | 30322       |     | Nut & Lockwasher (Use as required)                                                                                                                                                                                                             |
| 206   | 650688      |     | Screw, 10-32 x 1" (Used on early prod uction)                                                                                                                                                                                                  |
| 206   | 650549      |     | Screw, 5-40 x 7/16" (Used on late pro duction)                                                                                                                                                                                                 |
| 207   | 32924       |     | Compression Spring (Used on early pro duction)                                                                                                                                                                                                 |
| 207   | 31342       |     | Compression Spring (Used on late prod uction)                                                                                                                                                                                                  |
| 209   | 28942       |     | Screw, 10-32 x 3/8"                                                                                                                                                                                                                            |
| 210   | 27793       |     | Clip, Conduit                                                                                                                                                                                                                                  |
| 211   | 31426       |     | Spring, Extension                                                                                                                                                                                                                              |
| 213   | 650815      |     | Washer, Belleville                                                                                                                                                                                                                             |
|       | 650816      |     | Nut, Flywheel                                                                                                                                                                                                                                  |
| 217   | 33668       |     | Screen, Starter                                                                                                                                                                                                                                |
| 218   | 34694       |     | Cup, Starter                                                                                                                                                                                                                                   |
| 221   | 34080       |     | Spacer, Flywheel key                                                                                                                                                                                                                           |
|       | 650872      |     | Stud, Solid State Assy.                                                                                                                                                                                                                        |
|       | 550223      |     | Decal, Name                                                                                                                                                                                                                                    |
|       | 34346       |     | Decal. Instruction                                                                                                                                                                                                                             |
|       | 631021      |     | Inlet Needle, Seat & Clip Assy.                                                                                                                                                                                                                |
| 244   | 631702      |     | Carburetor (Incl. 87) (Refer to Division 5, Section A, page 114                                                                                                                                                                                |
|       |             |     | for breakdown)                                                                                                                                                                                                                                 |
| 245   | 611025      |     | Magneto NOTE: The complete magneto is not available as an assembly. The magneto number is shown for reference purposes only. Order component partsindividually, as shown in partslist. (Refer to Division 5, Section B, page 39 for breakdown) |
| 246   | 590420A     |     | Rewind Starter NOTE: In original production some starters are riveted to the blowerhousing. Replacement housing has threaded studs. Order four nuts (29752) for remounting of starter. (Refer to Division 5, Section C, page 25 for breakdown) |
| 249   | 33683B      |     | * Gasket Set (Incl. items marked *)                                                                                                                                                                                                            |
|       |             |     |                                                                                                                                                                                                                                                |