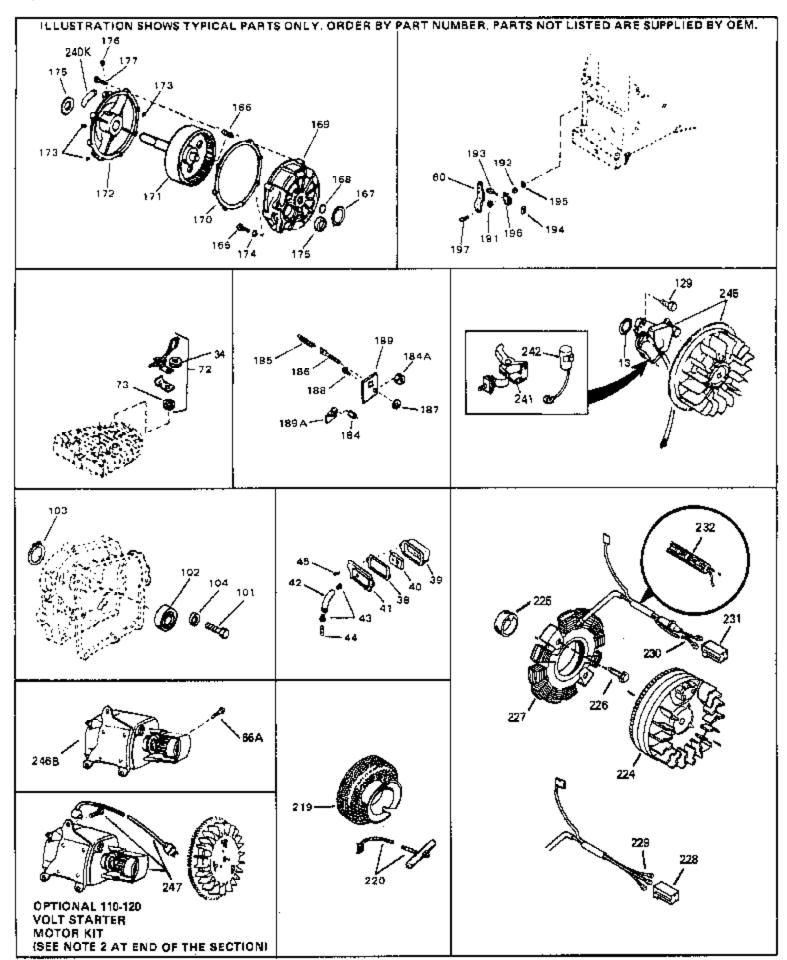

| Ref # | Part Number | Qty | Description                                                                                                                                                                                                                                                                                                 |
|-------|-------------|-----|-------------------------------------------------------------------------------------------------------------------------------------------------------------------------------------------------------------------------------------------------------------------------------------------------------------|
| 13    | 33876       |     | Gasket, Stator                                                                                                                                                                                                                                                                                              |
| 34    | 26073       |     | Washer (Not used on late production)                                                                                                                                                                                                                                                                        |
| 34    | 650691      |     | Washer (Use as required)                                                                                                                                                                                                                                                                                    |
| 38    | 31619A      |     | * Gasket, Breather                                                                                                                                                                                                                                                                                          |
| 40    | 31410       |     | Element, Breather                                                                                                                                                                                                                                                                                           |
| 45    | 650128      |     | Screw, 10-24 x 1/2"                                                                                                                                                                                                                                                                                         |
| 101   | 30200       |     | Screw, 10-24 x 9/16"                                                                                                                                                                                                                                                                                        |
| 102   | 28458       |     | Bearing, Ball                                                                                                                                                                                                                                                                                               |
| 103   | 28539       |     | Ring, Retaining                                                                                                                                                                                                                                                                                             |
| 104   | 28537       |     | Washer, Flat                                                                                                                                                                                                                                                                                                |
| 191   | 29918       |     | Washer, Lock, #8                                                                                                                                                                                                                                                                                            |
| 192   | 30322       |     | Nut & Lockwasher, 8-32                                                                                                                                                                                                                                                                                      |
| 193   | 29826       |     | Screw, 10-32 x 3/4"                                                                                                                                                                                                                                                                                         |
| 194   | 29216       |     | Nut, Square, 10-32                                                                                                                                                                                                                                                                                          |
| 195   | 29642       |     | Ring, Retaining                                                                                                                                                                                                                                                                                             |
| 196   | 29916       |     | Clamp, Governor lever                                                                                                                                                                                                                                                                                       |
|       | 650548      |     | Screw, 8-32 x 5/16"                                                                                                                                                                                                                                                                                         |
|       | 34788       |     | Pulley, Starter rope                                                                                                                                                                                                                                                                                        |
|       | 35189       |     | Spacer, Coil Assy.                                                                                                                                                                                                                                                                                          |
|       | 30547A      |     | Contact Assy., Breaker                                                                                                                                                                                                                                                                                      |
|       | 30548B      |     | Condenser                                                                                                                                                                                                                                                                                                   |
| 245   | 611025      |     | Magneto NOTE: The complete magneto is not available as an assembly. The magneto number is shown for reference purposes only. Order component partsindividually, as shown in partslist. (Refer to Division 5, Section B, page 39 for breakdown)                                                              |
| 247   | 33290D      |     | Starter Motor Kit (110-120 Volt) This 110-120 volt starter motor kit may have been added to this engine. It can be added only if cylinder hasdrilled and tapped starter mounting bosses and a ring gear flywheel. Refer to service number stamped on end cap of motor, or on decal, for identification. Ref |