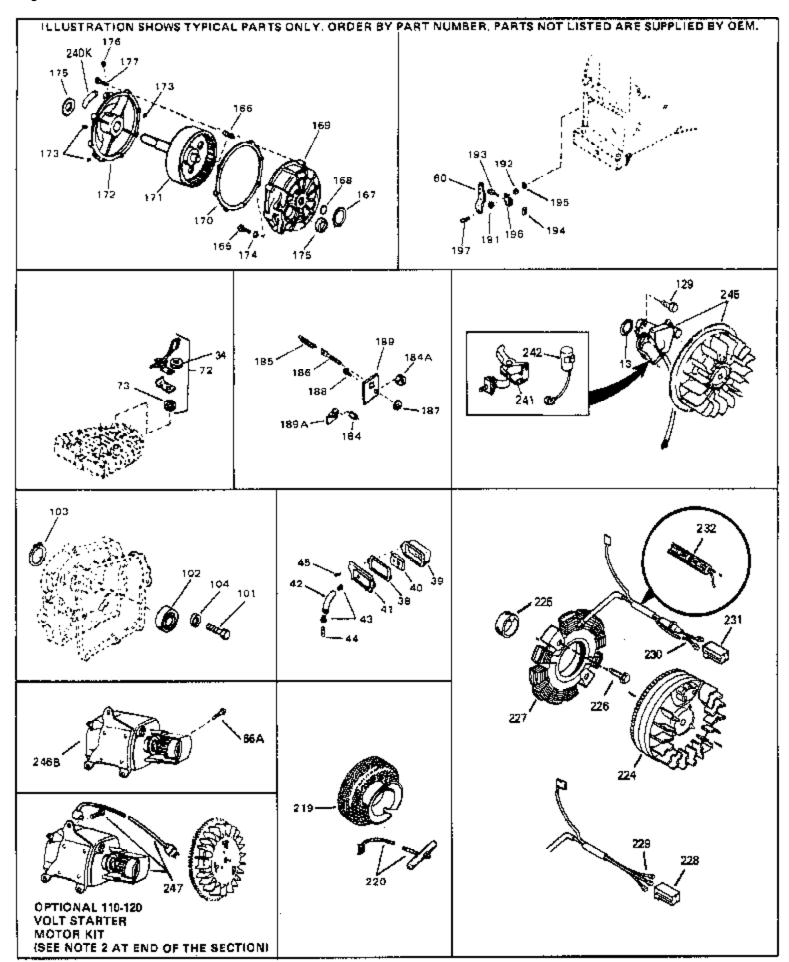

| Ref # | Part Number | Qty | Description                                                                                                                                                                                                                                                                                                 |
|-------|-------------|-----|-------------------------------------------------------------------------------------------------------------------------------------------------------------------------------------------------------------------------------------------------------------------------------------------------------------|
| 13    | 33876       |     | Gasket, Stator                                                                                                                                                                                                                                                                                              |
| 34    | 26073       |     | Washer (Not used on late production)                                                                                                                                                                                                                                                                        |
| 34    | 650691      |     | Washer (Use as required)                                                                                                                                                                                                                                                                                    |
| 38    | 31619A      |     | * Gasket, Breather                                                                                                                                                                                                                                                                                          |
| 40    | 31410       |     | Element, Breather                                                                                                                                                                                                                                                                                           |
| 45    | 650128      |     | Screw, 10-24 x 1/2"                                                                                                                                                                                                                                                                                         |
|       | 650738      |     | Screw, 1/4-20 x 5/8"                                                                                                                                                                                                                                                                                        |
| 101   | 30200       |     | Screw, 10-24 x 9/16"                                                                                                                                                                                                                                                                                        |
| 102   | 28458       |     | Bearing, Ball                                                                                                                                                                                                                                                                                               |
| 103   | 28539       |     | Ring, Retaining                                                                                                                                                                                                                                                                                             |
| 104   | 28537       |     | Washer, Flat                                                                                                                                                                                                                                                                                                |
| 191   | 29918       |     | Washer, Lock, #8                                                                                                                                                                                                                                                                                            |
| 192   | 30322       |     | Nut & Lockwasher, 8-32                                                                                                                                                                                                                                                                                      |
|       | 29826       |     | Screw, 10-32 x 3/4"                                                                                                                                                                                                                                                                                         |
|       | 29216       |     | Nut, Square, 10-32                                                                                                                                                                                                                                                                                          |
|       | 29642       |     | Ring, Retaining                                                                                                                                                                                                                                                                                             |
|       | 29916       |     | Clamp, Governor lever                                                                                                                                                                                                                                                                                       |
|       | 650548      |     | Screw, 8-32 x 5/16"                                                                                                                                                                                                                                                                                         |
|       | 34788       |     | Pulley, Starter rope                                                                                                                                                                                                                                                                                        |
|       | 35189       |     | Spacer, Coil Assy.                                                                                                                                                                                                                                                                                          |
|       | 30547A      |     | Contact Assy., Breaker                                                                                                                                                                                                                                                                                      |
|       | 30548B      |     | Condenser                                                                                                                                                                                                                                                                                                   |
| 245   | 611036      |     | Magneto (12 volt, 3 amp) NOTE: The complete magneto is not available as an assembly. The magneto number is shown for reference purposes only. Order component partsindividually, as shown in partslist. (Refer to Division 5, Section B, page 37 for breakdown)                                             |
| 246B  | 33607       |     | Electric Starter Motor (12 volt) (Refer to Division 5, Section D, page 22 for breakdown)                                                                                                                                                                                                                    |
| 247   | 33290D      |     | Starter Motor Kit (110-120 Volt) This 110-120 volt starter motor kit may have been added to this engine. It can be added only if cylinder hasdrilled and tapped starter mounting bosses and a ring gear flywheel. Refer to service number stamped on end cap of motor, or on decal, for identification. Ref |