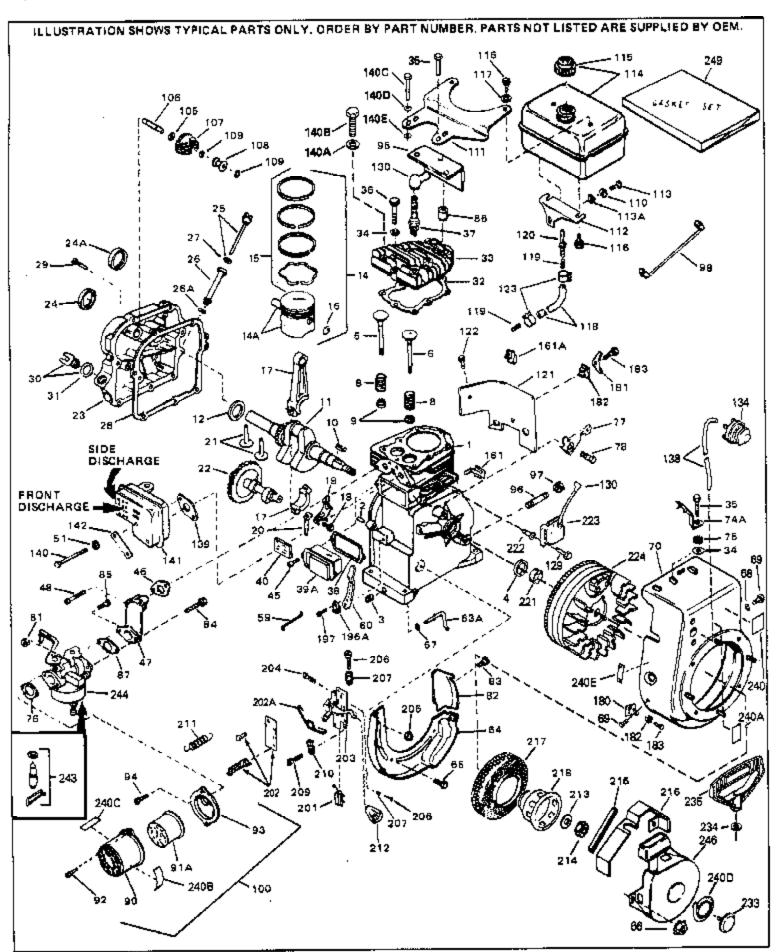

| Rof # | Part Number Qty | / Description                                                  |
|-------|-----------------|----------------------------------------------------------------|
|       | 33674B          | Cylinder (Incl. 2, 3 & 4) (2-13/16" B ore)                     |
|       |                 |                                                                |
|       | 26727           | Pin, Dowel                                                     |
|       | 27642           | Oil Drain Plug                                                 |
|       | 28582           | Oil Drain Plug                                                 |
|       | 32600           | Seal, Oil                                                      |
| 5     | 32644A          | Intake Valve (Std.) (Incl. 9)                                  |
| 5     | 32645A          | Intake Valve (1/32" OS) (Incl. 9)                              |
| 6     | 29313C          | Exhaust Valve (Std.) (Incl. 9)                                 |
| 6     | 29315C          | Exhaust Valve (1/32" OS) (Incl. 9)                             |
|       | 31672           | Spring, Valve                                                  |
|       | 31673           | Cap, Lower valve spring                                        |
|       | 610961          | Key Flywheel                                                   |
|       | 34728           | Crankshaft (Incl. 24)                                          |
|       | 33876           | · · · · · · · · · · · · · · · · · · ·                          |
|       |                 | Gasket, Stator  Biotop & Dip Apply (Std V/Ippl 16)(2, 13/16)() |
|       | 33562B          | Piston & Pin Ass'y.(Std.)(Incl.16)(2-13/16")                   |
|       | 33563B          | Piston & Pin Ass'y. (.010" OS) (Incl. 16)                      |
|       | 33564B          | Piston & Pin Ass'y. (.020" OS) (Incl. 16)                      |
|       | 34535           | Piston, Pin & Ring Set (Std.) (2-13/1 6" Bore)                 |
|       | 34536           | Piston, Pin & Ring Set (.010" OS)                              |
| 14    | 34537           | Piston, Pin & Ring Set (.020" OS)                              |
| 15    | 33567           | Ring Set (Std.) (2-13/16" Bore)                                |
| 15    | 33568           | Ring Set (.010" OS)                                            |
|       | 33569           | Ring Set (.020" OS)                                            |
|       | 20381           | Ring, Piston pin retaining                                     |
|       | 32875           | Rod Assy., Connecting (Incl. 18 & 20)                          |
|       | 32610A          | Bolt, Connecting Rod                                           |
|       | 32654           | Dipper, Oil                                                    |
|       | 27241           |                                                                |
|       |                 | Lifter, Valve                                                  |
|       | 33158           | Camshaft                                                       |
|       | 30756B          | Cover, Cylinder (Incl. 24, 30, 31 & 1 06)                      |
|       | 28540           | Seal, Oil                                                      |
|       | 27677A          | * Gasket, Cylinder cover                                       |
|       | 650451          | Screw, 1/4-20 x 1" (Use as required)                           |
| 29    | 650488          | Screw, 1/4-20 x 1-1/4" (Use as requir ed)                      |
| 30    | 27625           | Plug, Oil filler (Incl. 31)                                    |
| 31    | 29673           | * Gasket, Oil fill plug                                        |
| 32    | 33554A          | Gasket, Cylinder head                                          |
| 33    | 33016A          | Head, Cylinder(Incl. 35)                                       |
|       | 26073           | Washer (Not used on late production)                           |
|       | 650691          | Washer (Use as required)                                       |
|       | 650694A         | Screw, 5/16-18 x 2" (Use as required)                          |
|       | 650818          | Screw, 5/16-18 x 1-1/2" (Use as required)                      |
|       | 650865          | Screw, 5/16-18 x 2" (Use as required)                          |
|       |                 |                                                                |
|       | 6021A           | Screw, 5/16-18 x 1-1/2" (As req;not w /650691)                 |
|       | 33636           | Resistor Spark Plug (RJ-8C)                                    |
|       | 31619A          | * Gasket, Breather                                             |
|       | 31337A          | Breather Ass'y. (Incl. 38 & 40)                                |
|       | 31410           | Element, Breather                                              |
| 45    | 650128          | Screw, 10-24 x 1/2"                                            |
| 46    | 33673A          | * Gasket, Intake (1/32" thick)                                 |
| 48    | 30646           | Screw, 1/4-20 x 1-3/8"                                         |
| 59    | 32698           | Link, Governor-to-throttle                                     |
|       | 31510           | Lever, Governor                                                |
|       | 31334           | Rod, Governor (Incl. 67)                                       |
|       | 33342           | Baffle, Blower housing                                         |
|       | 650561          | Screw, 1/4-20 x 5/8"                                           |
|       | 29752           | Nut & Lockwasher Assy., 1/4-28 (As re quired)                  |
| 66    | 20102           | Pop Rivet (Purchase locally)(Use as r equired)                 |
| 00    |                 | Top Trivet (Full-lase locally)(Use as Fequileu)                |

| Ref # | Part Number         | Qty | Description                                                    |
|-------|---------------------|-----|----------------------------------------------------------------|
| 67    | 28277               |     | Washer, Flat                                                   |
| 69    | 29212               |     | Screw, 1/4-28 x 7/16"                                          |
|       | 35024A              |     | Blower Housing (For electric starter) NOTE: In original        |
| 70    | 3002 <del>1</del> A |     |                                                                |
|       |                     |     | production some starters are riveted to the blower housing.    |
|       |                     |     | Replacement housing has threaded studs. Order four nuts        |
|       |                     |     | (29752) for remounting of starter.                             |
| 740   | 00747               |     |                                                                |
|       | 30747               |     | Clip, Spark plug shorting                                      |
|       | 650890              |     | Lockwasher                                                     |
| 76    | 27272A              |     | * Gasket, Air cleaner                                          |
| 77    | 34212               |     | Bracket, Holddown                                              |
|       | 30200               |     | Screw, 10-24 x 9/16"                                           |
|       | 29752               |     |                                                                |
|       |                     |     | Nut & Lockwasher Assy., 1/4-28                                 |
|       | 6201                |     | Screw, 1/4-28 x 7/8"                                           |
|       | 650870              |     | Screw, 1/4-28 x 1-11/16"                                       |
| 87    | 26756               |     | * Gasket, Carburetor                                           |
| 90    | 31715               |     | Body, Air cleaner                                              |
|       | 650152              |     | Screw, 8-32 x 3/8"                                             |
|       | 31691               |     | Bracket, Air cleaner                                           |
|       |                     |     |                                                                |
| 100   | 730127              |     | Air Cleaner Ass'y. (Incl.76,76A,90A,91A,92,93,94, &            |
|       |                     |     | 221A)(Use as required)                                         |
| 102   | 28458               |     | Bearing, Ball                                                  |
|       |                     |     |                                                                |
|       | 30590A              |     | Washer, Flat                                                   |
|       | 30574               |     | Shaft, Mechanical governor                                     |
| 107   | 30591               |     | Gear Assy., Governor (Incl. 105)                               |
| 108   | 30588A              |     | Spool Governor                                                 |
| 109   | 29193               |     | Ring, Retaining                                                |
|       | 34089               |     | Fuel Tank Bracket                                              |
|       |                     |     |                                                                |
|       | 650561              |     | Screw, 1/4-20 x 5/8"                                           |
|       | 34711               |     | Fuel Tank (Incl. 115 & 123)                                    |
|       | 410144B             |     | Fuel Cap (Std.)(Wh.Plastic)(1-1/2" I. D.)                      |
| 115   | 33032               |     | Fuel Cap (Red Plastic)(1-3/16" I.D.) (Spurt resistant, Low     |
|       |                     |     | profile)                                                       |
|       |                     |     | ,                                                              |
| 115   | 34210               |     | Fuel Cap (Red Plastic)(1-3/16" I.D.) (Spurt resistant, High    |
|       |                     |     | profile)                                                       |
| 440   | 050005              |     | 0 4/4.45 7/01                                                  |
|       | 650665              |     | Screw, 1/4-15 x 7/8"                                           |
| 118   | 29774               |     | Line, Fuel (Braided 8.25")                                     |
| 118   | 30795               |     | Line, Fuel (Braided 16")                                       |
| 118   | 30962               |     | Line, Fuel (Braided 32")                                       |
|       | 28819               |     | Spring, Fuel line (Use as required)                            |
|       | 29745               |     | Extension, Blower housing                                      |
|       |                     |     |                                                                |
|       | 650128              |     | Screw, 10-24 x 1/2"                                            |
|       | 26460               |     | Clamp, Fuel line (Use as required)                             |
| 129   | 650516              |     | Screw, 1/4-20 x 1-1/8"                                         |
| 130   | 27276               |     | Cover, Spark plug                                              |
| 139   | 33670A              |     | * Gasket, Muffler                                              |
|       | 26073               |     | Washer, flat                                                   |
|       | 650561              |     | ·                                                              |
|       |                     |     | Screw, 1/4-20 x 5/8"  Screw, 1/4-20 x 1/3" (Lips on required.) |
|       | 30063               |     | Screw, 1/4-20 x 1/2" (Use as required )                        |
|       | 650628A             |     | 5/16-18 x 2-3/8"                                               |
|       | 33356               |     | Terminal, Ground                                               |
| 182   | 28545               |     | Grommet, Plastic                                               |
|       | 650760              |     | Screw, 8-32 x 3/8"                                             |
|       | 650548              |     | Screw, 8-32 x 5/16"                                            |
|       |                     |     |                                                                |
|       | 610973              |     | Terminal Assy. (Use as required)                               |
|       | 34653               |     | Spring, Extension (.290 diameter)                              |
| 202   | 34654               |     | Spring, Extension (.190 diameter)                              |
|       |                     |     |                                                                |

| Ref #                                                                                                                       | Part Number                                                                                                                                                                                         | Qtv | Description                                                                                                                                                                                                                                                                                                                                                                                                                                                                                                                                                                                                                               |
|-----------------------------------------------------------------------------------------------------------------------------|-----------------------------------------------------------------------------------------------------------------------------------------------------------------------------------------------------|-----|-------------------------------------------------------------------------------------------------------------------------------------------------------------------------------------------------------------------------------------------------------------------------------------------------------------------------------------------------------------------------------------------------------------------------------------------------------------------------------------------------------------------------------------------------------------------------------------------------------------------------------------------|
|                                                                                                                             | 34652                                                                                                                                                                                               | y   | Control Bracket (Incl.206,207,209,210 ,211) NOTE: In original production the speed control assembly is riveted to the blower housing baffle. Replacement speed control assembly may include screws (Ref #204) and nuts (Ref #205) for mounting, otherwise use pop rivets which can be purchased locally.                                                                                                                                                                                                                                                                                                                                  |
| 204<br>205<br>206<br>206<br>207<br>207<br>209<br>210<br>211<br>213<br>214<br>217<br>218<br>221<br>222<br>240A<br>240<br>243 | 650139<br>650152<br>30200<br>30322<br>650688<br>650549<br>32924<br>31342<br>28942<br>27793<br>31426<br>650815<br>650816<br>33668<br>34694<br>34080<br>650872<br>550223<br>34346<br>631021<br>631702 |     | Screw, 8-32 x 1/2" (Use as required) Screw, 8-32 x 3/8" (Use as required) Screw, 10-24 9/16" (Use as required) Nut & Lockwasher (Use as required) Screw, 10-32 x 1" (Used on early prod uction) Screw, 5-40 x 7/16" (Used on late pro duction) Compression Spring (Used on early pro duction) Compression Spring (Used on late prod uction) Screw, 10-32 x 3/8" Clip, Conduit Spring, Extension Washer, Belleville Nut, Flywheel Screen, Starter Cup, Starter Spacer, Flywheel key Stud, Solid State Assy. Decal, Name Decal. Instruction Inlet Needle, Seat & Clip Assy. Carburetor (Incl. 87) (Refer to Division 5, Section A, page 114 |
| 245                                                                                                                         | 611036                                                                                                                                                                                              |     | for breakdown)  Magneto (12 volt, 3 amp) NOTE: The complete magneto is not available as an assembly. The magneto number is shown for reference purposes only. Order component partsindividually, as shown in partslist. (Refer to Division 5, Section B, page 37 for breakdown)                                                                                                                                                                                                                                                                                                                                                           |
| 246                                                                                                                         | 590420A                                                                                                                                                                                             |     | Rewind Starter NOTE: In original production some starters are riveted to the blowerhousing. Replacement housing has threaded studs. Order four nuts (29752) for remounting of starter. (Refer to Division 5, Section C, page 25 for breakdown)                                                                                                                                                                                                                                                                                                                                                                                            |
| 249                                                                                                                         | 33683B                                                                                                                                                                                              |     | * Gasket Set (Incl. items marked *)                                                                                                                                                                                                                                                                                                                                                                                                                                                                                                                                                                                                       |