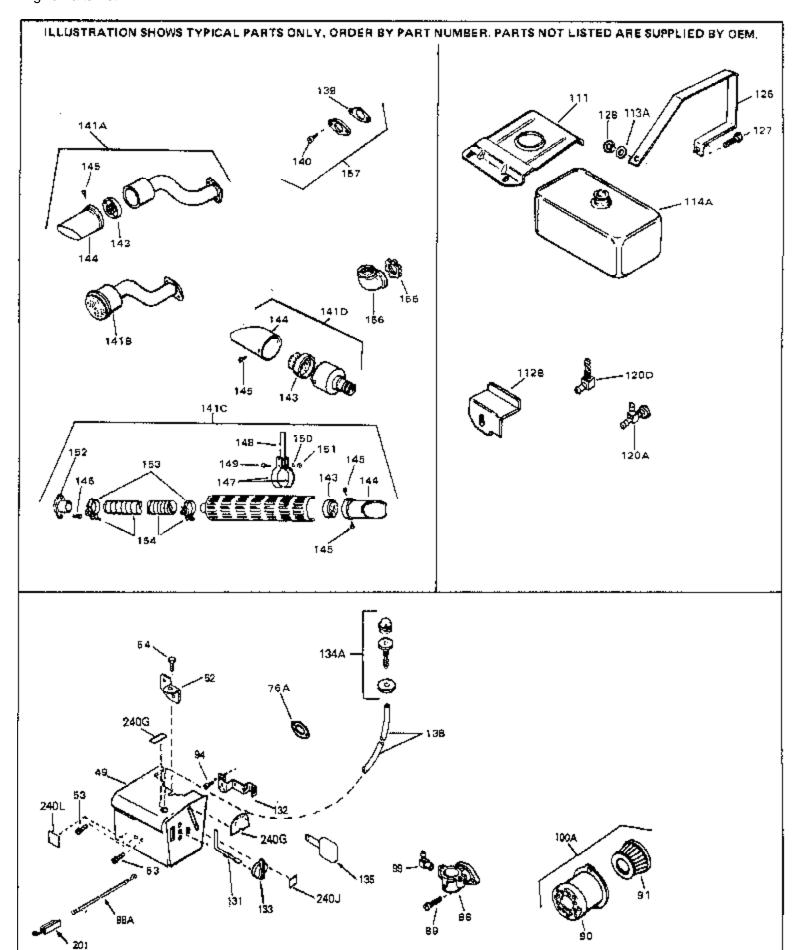

| Ref #                           | Part Number                                                     | Qty | Description                                                                                                                                                                                                                                                                                                                                                                                                                                        |
|---------------------------------|-----------------------------------------------------------------|-----|----------------------------------------------------------------------------------------------------------------------------------------------------------------------------------------------------------------------------------------------------------------------------------------------------------------------------------------------------------------------------------------------------------------------------------------------------|
| 90<br>91                        | 33876<br>31715<br>30727<br>730164                               |     | Gasket, Stator Body, Air cleaner Element, Air cleaner Air Cleaner Ass'y. (Incl. 76, 90, 91, 92, 93, 94, & 221B) (Use as required)                                                                                                                                                                                                                                                                                                                  |
| 128<br>139<br>140<br>140        | 34089<br>29752<br>33670A<br>650561<br>30063<br>391026           |     | Fuel Tank Bracket Nut & Lockwasher, 1/4-28 * Gasket, Muffler Screw, 1/4-20 x 5/8" Screw, 1/4-20 x 1/2" (Use as required ) Muffler (Incl. 143, 144 & 145) (This spark arrester mufflercan be used on any model.)                                                                                                                                                                                                                                    |
| 143<br>144<br>145<br>157<br>201 | 33699<br>33323<br>33700<br>650578<br>730165<br>610973<br>611036 |     | Muffler (Spark Arresting)(In.143,144, 145) Screen, Muffler Cover & Tube, Muffler Screw, 8-18 x 3/8" Muff.Adapter Kit (Incl.139,140)(As re quired) Terminal Assy. (Use as required) Magneto (12 volt, 3 amp) NOTE: The complete magneto is not available as an assembly. The magneto number is shown for reference purposes only. Order component partsindividually, as shown in partslist. (Refer to Division 5, Section B, page 37 for breakdown) |