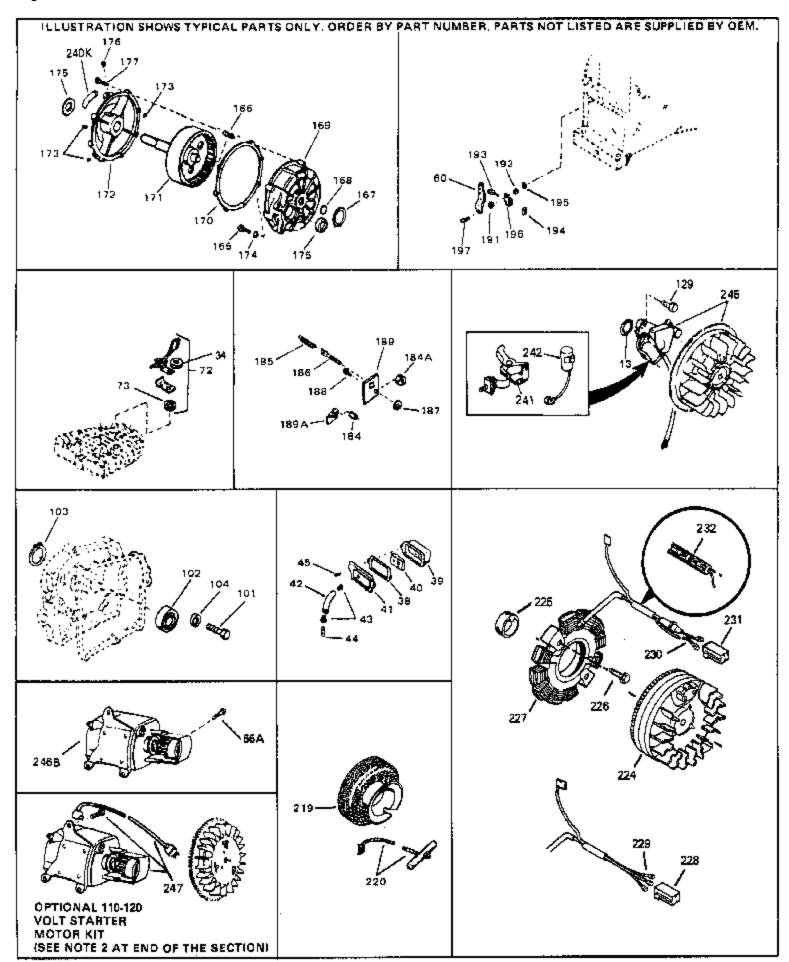

| Ref # | Part Number ( | Oty Description                                                                                                                                                                                                                                                                                             |
|-------|---------------|-------------------------------------------------------------------------------------------------------------------------------------------------------------------------------------------------------------------------------------------------------------------------------------------------------------|
| 13    | 33876         | Gasket, Stator                                                                                                                                                                                                                                                                                              |
| 34    | 26073         | Washer (Not used on late production)                                                                                                                                                                                                                                                                        |
| 34    | 650691        | Washer (Use as required)                                                                                                                                                                                                                                                                                    |
| 38    | 31619A        | * Gasket, Breather                                                                                                                                                                                                                                                                                          |
| 40    | 31410         | Element, Breather                                                                                                                                                                                                                                                                                           |
| 45    | 650128        | Screw, 10-24 x 1/2"                                                                                                                                                                                                                                                                                         |
| 101   | 30200         | Screw, 10-24 x 9/16"                                                                                                                                                                                                                                                                                        |
| 102   | 28458         | Bearing, Ball                                                                                                                                                                                                                                                                                               |
| 103   | 28539         | Ring, Retaining                                                                                                                                                                                                                                                                                             |
| 104   | 28537         | Washer, Flat                                                                                                                                                                                                                                                                                                |
| 197   | 650548        | Screw, 8-32 x 5/16"                                                                                                                                                                                                                                                                                         |
| 219   | 34788         | Pulley, Starter rope                                                                                                                                                                                                                                                                                        |
| 225   | 35189         | Spacer, Coil Assy.                                                                                                                                                                                                                                                                                          |
|       | 30547A        | Contact Assy., Breaker                                                                                                                                                                                                                                                                                      |
|       | 30548B        | Condenser                                                                                                                                                                                                                                                                                                   |
| 245   | 611025        | Magneto NOTE: The complete magneto is not available as an assembly. The magneto number is shown for reference purposes only. Order component partsindividually, as shown in partslist. (Refer to Division 5, Section B, page 39 for breakdown)                                                              |
| 247   | 33290D        | Starter Motor Kit (110-120 Volt) This 110-120 volt starter motor kit may have been added to this engine. It can be added only if cylinder hasdrilled and tapped starter mounting bosses and a ring gear flywheel. Refer to service number stamped on end cap of motor, or on decal, for identification. Ref |