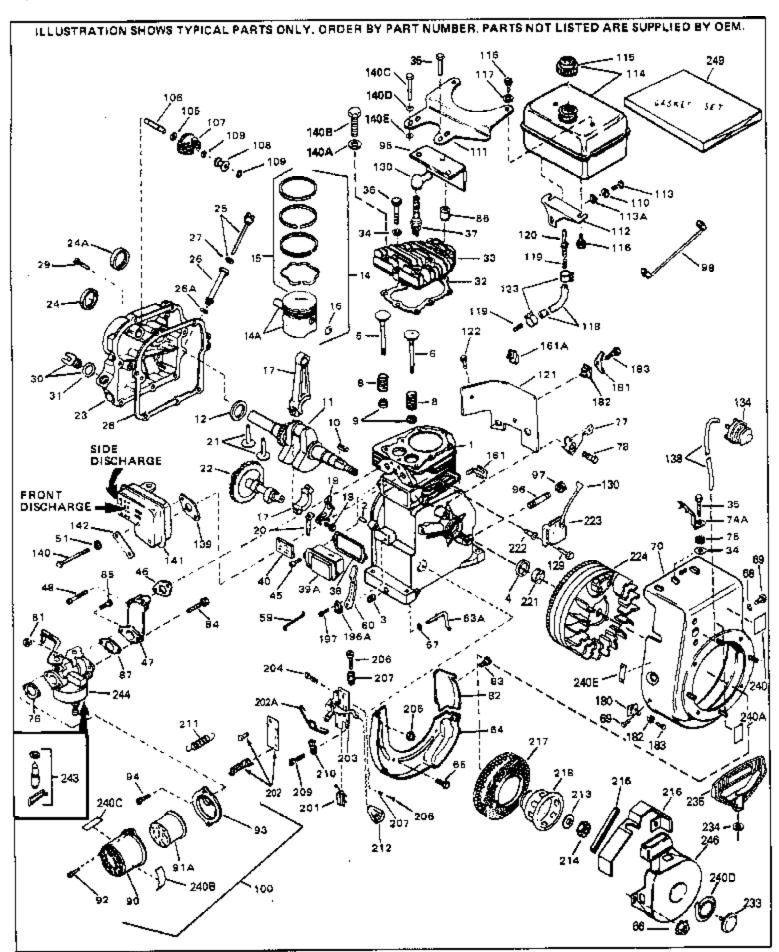

| Ref # | Part Number | Qty | Description                                                         |
|-------|-------------|-----|---------------------------------------------------------------------|
|       | 33674B      |     | Cylinder (Incl. 2, 3 & 4) (2-13/16" B ore)                          |
|       | 26727       |     | Pin, Dowel                                                          |
|       | 27642       |     | Oil Drain Plug                                                      |
|       | 28582       |     | Oil Drain Plug                                                      |
|       | 32600       |     | Seal, Oil                                                           |
|       | 32644A      |     | Intake Valve (Std.) (Incl. 9)                                       |
|       | 32645A      |     | Intake Valve (1/32" OS) (Incl. 9)                                   |
|       | 29313C      |     | Exhaust Valve (Std.) (Incl. 9)                                      |
|       | 29315C      |     | Exhaust Valve (1/32" OS) (Incl. 9)                                  |
|       | 31672       |     | Spring, Valve                                                       |
|       | 31673       |     | Cap, Lower valve spring                                             |
|       | 610961      |     | Key Flywheel                                                        |
|       | 35048       |     | Crankshaft                                                          |
|       | 32323       |     |                                                                     |
|       |             |     | Washer, Thrust                                                      |
|       | 33876       |     | Gasket, Stator  Pinton Pin & Ping Set (Std.) (2.13/4 6" Page)       |
|       | 34535       |     | Piston, Pin & Ring Set (Std.) (2-13/1 6" Bore)                      |
|       | 34536       |     | Piston, Pin & Ring Set (.010" OS)                                   |
|       | 34537       |     | Piston, Pin & Ring Set (.020" OS)                                   |
|       | 33562B      |     | Piston & Pin Ass'y.(Std.)(Incl.16)(2- 13/16")                       |
|       | 33563B      |     | Piston & Pin Ass'y. (.010" OS) (Incl. 16)                           |
|       | 33564B      |     | Piston & Pin Ass'y. (.020" OS) (Incl. 16)                           |
|       | 33567       |     | Ring Set (Std.) (2-13/16" Bore)                                     |
|       | 33568       |     | Ring Set (.010" OS)                                                 |
|       | 33569       |     | Ring Set (.020" OS)                                                 |
|       | 20381       |     | Ring, Piston pin retaining                                          |
|       | 32875       |     | Rod Assy., Connecting (Incl. 18 & 20)                               |
|       | 32610A      |     | Bolt, Connecting Rod                                                |
|       | 32654       |     | Dipper, Oil                                                         |
|       | 27241       |     | Lifter, Valve                                                       |
| 22    | 33158       |     | Camshaft                                                            |
| 23    | 32700A      |     | Cover, Cylinder (Incl. 24, 29, 30, 31 & 106)                        |
| 24    | 27897       |     | Seal, Oil                                                           |
| 28    | 27677A      |     | * Gasket, Cylinder cover                                            |
| 29    | 650451      |     | Screw, 1/4-20 x 1" (Use as required)                                |
| 29    | 650488      |     | Screw, 1/4-20 x 1-1/4" (Use as requir ed)                           |
| 30    | 27625       |     | Plug, Oil filler (Incl. 31)                                         |
| 31    | 29673       |     | * Gasket, Oil fill plug                                             |
| 32    | 33554A      |     | Gasket, Cylinder head                                               |
| 33    | 33016A      |     | Head, Cylinder(Incl. 35)                                            |
| 34    | 26073       |     | Washer (Not used on late production)                                |
| 34    | 650691      |     | Washer (Use as required)                                            |
|       | 650694A     |     | Screw, 5/16-18 x 2" (Use as required)                               |
|       | 650818      |     | Screw, 5/16-18 x 1-1/2" (Use as required)                           |
|       | 650865      |     | Screw, 5/16-18 x 2" (Use as required)                               |
|       | 6021A       |     | Screw, 5/16-18 x 1-1/2" (As req;not w /650691)                      |
|       | 33636       |     | Resistor Spark Plug (RJ-8C)                                         |
|       | 31619A      |     | * Gasket, Breather                                                  |
|       | 31337A      |     | Breather Ass'y. (Incl. 38 & 40)                                     |
|       | 31410       |     | Element, Breather                                                   |
|       | 650128      |     | Screw, 10-24 x 1/2"                                                 |
|       | 33673A      |     | * Gasket, Intake (1/32" thick)                                      |
|       | 30646       |     | Screw, 1/4-20 x 1-3/8"                                              |
|       | 32698       |     | Link, Governor-to-throttle                                          |
|       | 31510       |     | Lever, Governor                                                     |
|       | 31334       |     | Rod, Governor (Incl. 67)                                            |
|       |             |     |                                                                     |
|       | 33342       |     | Baffle, Blower housing                                              |
|       | 650561      |     | Screw, 1/4-20 x 5/8"  Nut 8 Legislander Apply 1/4-29 (Ap re-guired) |
| 00    | 29752       |     | Nut & Lockwasher Assy., 1/4-28 (As re quired)                       |

|     | Dort M. web or | Oh : | Description                                                  |
|-----|----------------|------|--------------------------------------------------------------|
|     | Part Number    | Qty  | Description  Per Piret (Purebase levells)/Llea ear agrained) |
| 66  | 00077          |      | Pop Rivet (Purchase locally)(Use as r equired)               |
|     | 28277          |      | Washer, Flat                                                 |
|     | 650168         |      | Washer, Flat                                                 |
|     | 29212          |      | Screw, 1/4-28 x 7/16"                                        |
| 70  | 33663C         |      | Blower Housing (For electric starter) NOTE: In original      |
|     |                |      | production some starters are riveted to the blower housing.  |
|     |                |      | Replacement housing has threaded studs. Order four nuts      |
|     |                |      | (29752) for remounting of starter.                           |
| 76  | 27272A         |      | * Gasket, Air cleaner                                        |
|     | 34212          |      | Bracket, Holddown                                            |
|     | 30200          |      | Screw, 10-24 x 9/16"                                         |
|     | 29752          |      | Nut & Lockwasher Assy., 1/4-28                               |
|     | 33341          |      | Extension, Baffle                                            |
|     | 650701         |      | Screw, 8-18 x 7/16"                                          |
|     | 6201           |      | Screw, 1/4-28 x 7/8"                                         |
|     | 650870         |      | Screw, 1/4-28 x 1-11/16"                                     |
|     | 28212          |      | Spacer                                                       |
|     | 26756          |      | * Gasket, Carburetor                                         |
|     | 31715          |      | Body, Air cleaner                                            |
|     | 650152         |      | Screw, 8-32 x 3/8"                                           |
|     | 31914          |      | Bracket, Air cleaner                                         |
|     | 28820          |      | Screw, 10-32 x 1/2"                                          |
|     | 33344          |      | Baffle, Heat                                                 |
|     | 35349          |      | Ground Wire                                                  |
|     | 34231          |      | Ground Wire                                                  |
|     | 730127         |      |                                                              |
| 100 | 130121         |      | Air Cleaner Ass'y. (Incl.76,76A,90A,91A,92,93,94, &          |
|     |                |      | 221A)(Use as required)                                       |
| 102 | 28458          |      | Bearing, Ball                                                |
| 105 | 30590A         |      | Washer, Flat                                                 |
| 106 | 30574          |      | Shaft, Mechanical governor                                   |
| 107 | 30591          |      | Gear Assy., Governor (Incl. 105)                             |
| 108 | 30588A         |      | Spool Governor                                               |
| 109 | 29193          |      | Ring, Retaining                                              |
| 111 | 28371B         |      | Fuel Tank Bracket                                            |
| 113 | 650561         |      | Screw, 1/4-20 x 5/8"                                         |
| 114 | 34711          |      | Fuel Tank (Incl. 115 & 123)                                  |
| 115 | 410144B        |      | Fuel Cap (Std.)(Wh.Plastic)(1-1/2" I. D.)                    |
| 115 | 33032          |      | Fuel Cap (Red Plastic)(1-3/16" I.D.) (Spurt resistant, Low   |
|     |                |      | profile)                                                     |
| 115 | 24240          |      |                                                              |
| 110 | 34210          |      | Fuel Cap (Red Plastic)(1-3/16" I.D.) (Spurt resistant, High  |
|     |                |      | profile)                                                     |
| 116 | 650665         |      | Screw, 1/4-15 x 7/8"                                         |
| 118 | 30795          |      | Line, Fuel (Braided 16")                                     |
| 118 | 30962          |      | Line, Fuel (Braided 32")                                     |
| 118 | 29774          |      | Line, Fuel (Braided 8.25")                                   |
| 119 | 28819          |      | Spring, Fuel line (Use as required)                          |
| 121 | 29745          |      | Extension, Blower housing                                    |
| 122 | 650128         |      | Screw, 10-24 x 1/2"                                          |
| 123 | 26460          |      | Clamp, Fuel line (Use as required)                           |
|     | 650489         |      | Screw, 1/4-20 x 5/8"                                         |
|     | 27276          |      | Cover, Spark plug                                            |
|     | 33670A         |      | * Gasket, Muffler                                            |
|     | 650628A        |      | 5/16-18 x 2-3/8"                                             |
|     | 30063          |      | Screw, 1/4-20 x 1/2"                                         |
|     | 8345           |      | Flatwasher, 1/4"                                             |
|     | 650561         |      | Screw, 1/4-20 x 5/8"                                         |
|     |                |      | ,                                                            |

| Ref # | Part Number Qty | Description                                                                                                                                                                                                                                    |
|-------|-----------------|------------------------------------------------------------------------------------------------------------------------------------------------------------------------------------------------------------------------------------------------|
| 140   | 650774          | Screw, 1/4-20 x 2-3/8"                                                                                                                                                                                                                         |
| 140   | 30063           | Screw, 1/4-20 x 1/2" (Use as required )                                                                                                                                                                                                        |
| 140D  | 26073           | Washer, flat                                                                                                                                                                                                                                   |
| 141   | 33697A          | Muffler (Front Discharge)                                                                                                                                                                                                                      |
| 181   | 33356           | Terminal, Ground                                                                                                                                                                                                                               |
|       | 28545           | Grommet, Plastic                                                                                                                                                                                                                               |
| 183   | 650760          | Screw, 8-32 x 3/8"                                                                                                                                                                                                                             |
|       | 650548          | Screw, 8-32 x 5/16"                                                                                                                                                                                                                            |
| 201   | 610973          | Terminal Assy. (Use as required)                                                                                                                                                                                                               |
| 203   | 33858A          | Control Bracket(Incl.201,204,205,206, 207)                                                                                                                                                                                                     |
|       | 650139          | Screw, 8-32 x 1/2" (Use as required)                                                                                                                                                                                                           |
| 204   | 650152          | Screw, 8-32 x 3/8" (Use as required)                                                                                                                                                                                                           |
| 204   | 30200           | Screw, 10-24 9/16" (Use as required)                                                                                                                                                                                                           |
|       | 30322           | Nut & Lockwasher (Use as required)                                                                                                                                                                                                             |
| 206   | 650688          | Screw, 10-32 x 1" (Used on early prod uction)                                                                                                                                                                                                  |
| 206   | 650549          | Screw, 5-40 x 7/16" (Used on late pro duction)                                                                                                                                                                                                 |
| 207   | 32924           | Compression Spring (Used on early pro duction)                                                                                                                                                                                                 |
| 207   | 31342           | Compression Spring (Used on late prod uction)                                                                                                                                                                                                  |
| 211   | 31426           | Spring, Extension                                                                                                                                                                                                                              |
| 213   | 650815          | Washer, Belleville                                                                                                                                                                                                                             |
| 214   | 650816          | Nut, Flywheel                                                                                                                                                                                                                                  |
| 217   | 33668           | Screen, Starter                                                                                                                                                                                                                                |
| 218   | 34694           | Cup, Starter                                                                                                                                                                                                                                   |
| 221   | 34080           | Spacer, Flywheel key                                                                                                                                                                                                                           |
| 222   | 650872          | Stud, Solid State Assy.                                                                                                                                                                                                                        |
| 240A  | 31517           | Decal, H.P                                                                                                                                                                                                                                     |
| 240A  | 550223          | Decal, Name                                                                                                                                                                                                                                    |
| 240E  | 35344           | Decal, Control                                                                                                                                                                                                                                 |
| 240   | 34346           | Decal. Instruction                                                                                                                                                                                                                             |
|       | 631021          | Inlet Needle, Seat & Clip Assy.                                                                                                                                                                                                                |
| 244   | 631923          | Carburetor (Incl. 87) (Refer to Division 5, Section A, page 140                                                                                                                                                                                |
|       |                 | for breakdown)                                                                                                                                                                                                                                 |
| 245   | 611025          | Magneto NOTE: The complete magneto is not available as an assembly. The magneto number is shown for reference purposes only. Order component partsindividually, as shown in partslist. (Refer to Division 5, Section B, page 39 for breakdown) |
| 246   | 590420A         | Rewind Starter NOTE: In original production some starters are riveted to the blowerhousing. Replacement housing has threaded studs. Order four nuts (29752) for remounting of starter. (Refer to Division 5, Section C, page 25 for breakdown) |
| 249   | 33683B          | * Gasket Set (Incl. items marked *)                                                                                                                                                                                                            |