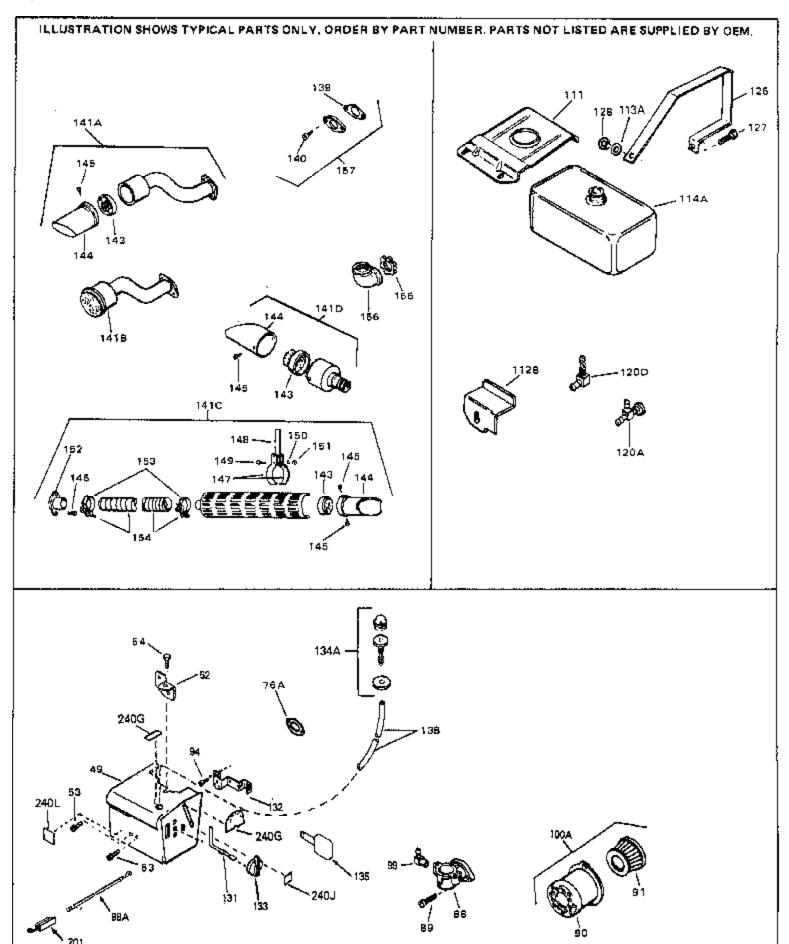

| Ref # | Part Number | Qty | Description                                                                                                                                                                                                                                    |
|-------|-------------|-----|------------------------------------------------------------------------------------------------------------------------------------------------------------------------------------------------------------------------------------------------|
| 13    | 33876       |     | Gasket, Stator                                                                                                                                                                                                                                 |
| 90    | 31715       |     | Body, Air cleaner                                                                                                                                                                                                                              |
| 91    | 30727       |     | Element, Air cleaner                                                                                                                                                                                                                           |
| 94    | 28820       |     | Screw, 10-32 x 1/2"                                                                                                                                                                                                                            |
| 100A  | 730164      |     | Air Cleaner Ass'y. (Incl. 76, 90, 91, 92, 93, 94, & 221B) (Use as required)                                                                                                                                                                    |
| 111   | 28371B      |     | Fuel Tank Bracket                                                                                                                                                                                                                              |
| 139   | 33670A      |     | * Gasket, Muffler                                                                                                                                                                                                                              |
| 140   | 650561      |     | Screw, 1/4-20 x 5/8"                                                                                                                                                                                                                           |
| 140   | 650774      |     | Screw, 1/4-20 x 2-3/8"                                                                                                                                                                                                                         |
| 140   | 30063       |     | Screw, 1/4-20 x 1/2" (Use as required )                                                                                                                                                                                                        |
| 141D  | 391026      |     | Muffler (Incl. 143, 144 & 145) (This spark arrester mufflercan be used on any model.)                                                                                                                                                          |
| 157   | 730165      |     | Muff.Adapter Kit (Incl.139,140)(As re quired)                                                                                                                                                                                                  |
| 201   | 610973      |     | Terminal Assy. (Use as required)                                                                                                                                                                                                               |
| 245   | 611025      |     | Magneto NOTE: The complete magneto is not available as an assembly. The magneto number is shown for reference purposes only. Order component partsindividually, as shown in partslist. (Refer to Division 5, Section B, page 39 for breakdown) |