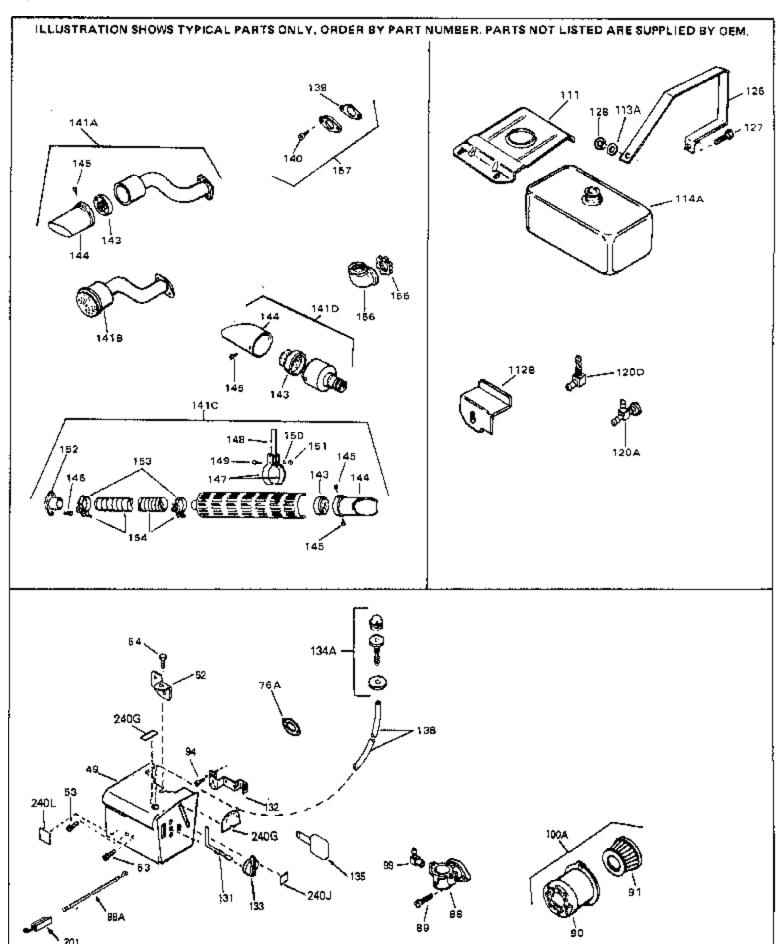

| Ref #                                                                                  | Part Number Q                                                                                             | ty Description                                                                                                                                                                                                                                                                                                                                                                                |
|----------------------------------------------------------------------------------------|-----------------------------------------------------------------------------------------------------------|-----------------------------------------------------------------------------------------------------------------------------------------------------------------------------------------------------------------------------------------------------------------------------------------------------------------------------------------------------------------------------------------------|
| 67<br>68<br>69                                                                         | 28277<br>650168<br>29212<br>33663C                                                                        | Washer, Flat Washer, Flat Screw, 1/4-28 x 7/16" Blower Housing (For electric starter) NOTE: In original production some starters are riveted to the blower housing. Replacement housing has threaded studs. Order four nuts (29752) for remounting of starter.                                                                                                                                |
| 77<br>78<br>81<br>82<br>83<br>84<br>85<br>86<br>87<br>90<br>92<br>93<br>94<br>95<br>98 | 27272A 34212 30200 29752 33341 650701 6201 650870 28212 26756 31715 650152 31914 28820 33344 35182 730127 | * Gasket, Air cleaner Bracket, Holddown Screw, 10-24 x 9/16" Nut & Lockwasher Assy., 1/4-28 Extension, Baffle Screw, 8-18 x 7/16" Screw, 1/4-28 x 7/8" Screw, 1/4-28 x 1-11/16" Spacer * Gasket, Carburetor Body, Air cleaner Screw, 8-32 x 3/8" Bracket, Air cleaner Screw, 10-32 x 1/2" Baffle, Heat Ground Wire Air Cleaner Ass'y. (Incl.76,76A,90A,91A,92,93,94, & 221A)(Use as required) |
| 106<br>107<br>108<br>109<br>111<br>113<br>114                                          | 30590A<br>30574<br>30591<br>30588A<br>29193<br>28371B<br>650561<br>34711<br>410144B<br>33032              | Washer, Flat Shaft, Mechanical governor Gear Assy.,Governor (Incl. 105) Spool Governor Ring, Retaining Fuel Tank Bracket Screw, 1/4-20 x 5/8" Fuel Tank (Incl. 115 & 123) Fuel Cap (Std.)(Wh.Plastic)(1-1/2" I. D.) Fuel Cap (Red Plastic)(1-3/16" I.D.) (Spurt resistant, Low profile)                                                                                                       |
| 116<br>118<br>118<br>118<br>119<br>121<br>122<br>123                                   | 34210<br>650665<br>29774<br>30795<br>30962<br>28819<br>29745<br>650128<br>26460<br>650814                 | Fuel Cap (Red Plastic)(1-3/16" I.D.) (Spurt resistant, High profile)  Screw, 1/4-15 x 7/8"  Line, Fuel (Braided 8.25")  Line, Fuel (Braided 16")  Line, Fuel (Braided 32")  Spring, Fuel line (Use as required)  Extension, Blower housing  Screw, 10-24 x 1/2"  Clamp, Fuel line (Use as required)  Screw, 10-24 x1"                                                                         |
| 130<br>139<br>140B<br>140C<br>140<br>140<br>140A<br>140D                               | 610118<br>33670A<br>30063<br>650628A<br>650774<br>30063                                                   | Cover, Spark plug  * Gasket, Muffler Screw, 1/4-20 x 1/2" 5/16-18 x 2-3/8" Screw, 1/4-20 x 2-3/8" Screw, 1/4-20 x 1/2" (Use as required ) Flatwasher, 1/4" Washer, flat Muffler (Front Discharge)                                                                                                                                                                                             |

| Ref # | Part Number | Qty Description                                                                       |
|-------|-------------|---------------------------------------------------------------------------------------|
| 90    | 31715       | Body, Air cleaner                                                                     |
| 91    | 30727       | Element, Air cleaner                                                                  |
| 94    | 28820       | Screw, 10-32 x 1/2"                                                                   |
| 100A  | 730164      | Air Cleaner Ass'y. (Incl. 76, 90, 91, 92, 93, 94, & 221B) (Use as required)           |
| 111   | 28371B      | Fuel Tank Bracket                                                                     |
| 112B  | 34182       | Fuel Tank Bracket                                                                     |
| 139   | 33670A      | * Gasket, Muffler                                                                     |
| 140   | 650774      | Screw, 1/4-20 x 2-3/8"                                                                |
| 140   | 30063       | Screw, 1/4-20 x 1/2" (Use as required )                                               |
| 141D  | 391026      | Muffler (Incl. 143, 144 & 145) (This spark arrester mufflercan be used on any model.) |
| 157   | 730165      | Muff.Adapter Kit (Incl.139,140)(As re quired)                                         |
| 201   | 610973      | Terminal Assy. (Use as required)                                                      |