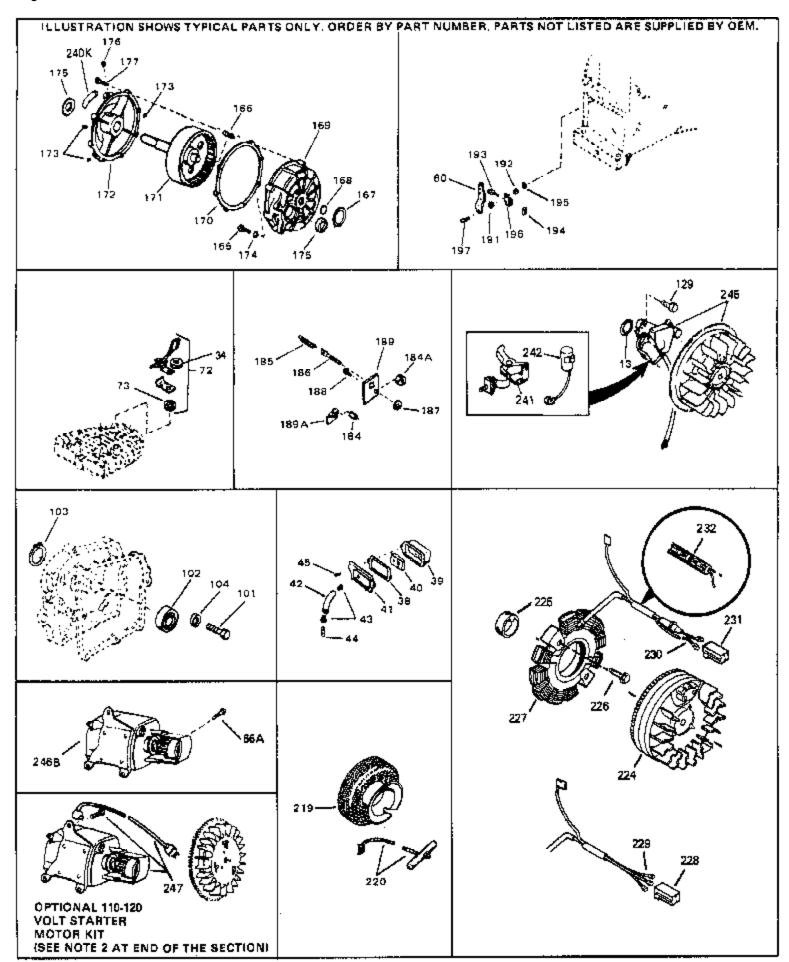

| Ref # | Part Number | Qty | Description                                                                                                                                                                                                                                    |
|-------|-------------|-----|------------------------------------------------------------------------------------------------------------------------------------------------------------------------------------------------------------------------------------------------|
| 182   | 28545       | •   | Grommet, Plastic                                                                                                                                                                                                                               |
| 183   | 650760      |     | Screw, 8-32 x 3/8"                                                                                                                                                                                                                             |
| 196A  | 31335       |     | Clamp, Governor lever                                                                                                                                                                                                                          |
| 197   | 650548      |     | Screw, 8-32 x 5/16"                                                                                                                                                                                                                            |
| 201   | 610973      |     | Terminal Assy. (Use as required)                                                                                                                                                                                                               |
| 203   | 33858A      |     | Control Bracket(Incl.201,204,205,206, 207)                                                                                                                                                                                                     |
| 204   | 650139      |     | Screw, 8-32 x 1/2" (Use as required)                                                                                                                                                                                                           |
| 204   | 650152      |     | Screw, 8-32 x 3/8" (Use as required)                                                                                                                                                                                                           |
| 204   | 30200       |     | Screw, 10-24 9/16" (Use as required)                                                                                                                                                                                                           |
| 205   | 30322       |     | Nut & Lockwasher (Use as required)                                                                                                                                                                                                             |
|       | 650688      |     | Screw, 10-32 x 1" (Used on early prod uction)                                                                                                                                                                                                  |
|       | 650549      |     | Screw, 5-40 x 7/16" (Used on late pro duction)                                                                                                                                                                                                 |
|       | 32924       |     | Compression Spring (Used on early pro duction)                                                                                                                                                                                                 |
|       | 31342       |     | Compression Spring (Used on late prod uction)                                                                                                                                                                                                  |
|       | 31426       |     | Spring, Extension                                                                                                                                                                                                                              |
|       | 32410       |     | Knob, Speed control                                                                                                                                                                                                                            |
|       | 650815      |     | Washer, Belleville                                                                                                                                                                                                                             |
|       | 650816      |     | Nut, Flywheel                                                                                                                                                                                                                                  |
|       | 31585       |     | Screen, Starter                                                                                                                                                                                                                                |
|       | 34694       |     | Cup, Starter                                                                                                                                                                                                                                   |
|       | 34080       |     | Spacer, Flywheel key                                                                                                                                                                                                                           |
|       | 650872      |     | Stud, Solid State Assy.                                                                                                                                                                                                                        |
|       | 34443A      |     | Solid State Assy.                                                                                                                                                                                                                              |
|       | 611080      |     | Flywheel                                                                                                                                                                                                                                       |
|       | 35344       |     | Decal, Control                                                                                                                                                                                                                                 |
|       | 34346       |     | Decal. Instruction                                                                                                                                                                                                                             |
|       | 550223      |     | Decal, Name                                                                                                                                                                                                                                    |
|       | 631021      |     | Inlet Needle, Seat & Clip Assy.                                                                                                                                                                                                                |
| 244   | 631923      |     | Carburetor (Incl. 87) (Refer to Division 5, Section A, page 140 for breakdown)                                                                                                                                                                 |
| 246   | 590420A     |     | Rewind Starter NOTE: In original production some starters are riveted to the blowerhousing. Replacement housing has threaded studs. Order four nuts (29752) for remounting of starter. (Refer to Division 5, Section C, page 25 for breakdown) |
| 249   | 33683B      |     | * Gasket Set (Incl. items marked *)                                                                                                                                                                                                            |

| Ref # | Part Number | Qty | Description                                                                                                                                                                                                                                                                                                 |
|-------|-------------|-----|-------------------------------------------------------------------------------------------------------------------------------------------------------------------------------------------------------------------------------------------------------------------------------------------------------------|
| 34    | 26073       | -   | Washer (Not used on late production)                                                                                                                                                                                                                                                                        |
| 34    | 650691      |     | Washer (Use as required)                                                                                                                                                                                                                                                                                    |
| 38    | 31619A      |     | * Gasket, Breather                                                                                                                                                                                                                                                                                          |
| 40    | 31410       |     | Element, Breather                                                                                                                                                                                                                                                                                           |
| 45    | 650128      |     | Screw, 10-24 x 1/2"                                                                                                                                                                                                                                                                                         |
| 197   | 650548      |     | Screw, 8-32 x 5/16"                                                                                                                                                                                                                                                                                         |
| 219   | 34788       |     | Pulley, Starter rope                                                                                                                                                                                                                                                                                        |
| 224   | 611080      |     | Flywheel                                                                                                                                                                                                                                                                                                    |
| 225   | 35189       |     | Spacer, Coil Assy.                                                                                                                                                                                                                                                                                          |
| 247   | 33290D      |     | Starter Motor Kit (110-120 Volt) This 110-120 volt starter motor kit may have been added to this engine. It can be added only if cylinder hasdrilled and tapped starter mounting bosses and a ring gear flywheel. Refer to service number stamped on end cap of motor, or on decal, for identification. Ref |