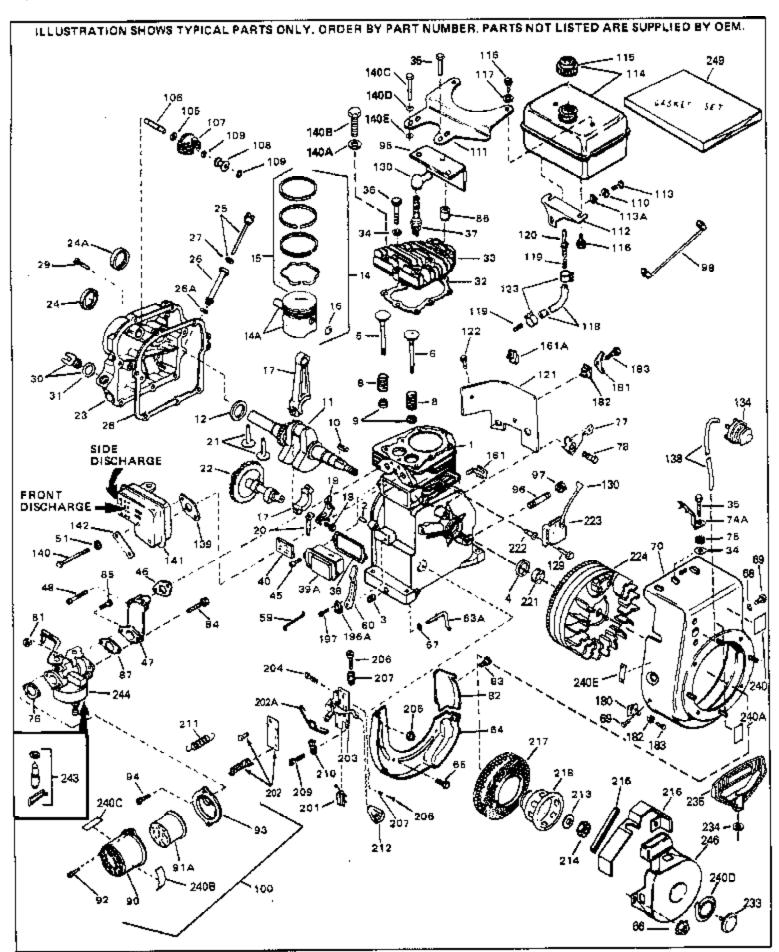

|     |             | _   |                                                                   |
|-----|-------------|-----|-------------------------------------------------------------------|
|     | Part Number | Qty | Description                                                       |
|     | 33674B      |     | Cylinder (Incl. 2, 3 & 4) (2-13/16" B ore)                        |
| 2   | 26727       |     | Pin, Dowel                                                        |
| 3   | 27642       |     | Oil Drain Plug                                                    |
| 3   | 28582       |     | Oil Drain Plug                                                    |
|     | 32600       |     | Seal, Oil                                                         |
|     | 32644A      |     | Intake Valve (Std.) (Incl. 9)                                     |
|     | 32645A      |     | Intake Valve (1/32" OS) (Incl. 9)                                 |
|     | 29313C      |     | Exhaust Valve (Std.) (Incl. 9)                                    |
|     | 29315C      |     | Exhaust Valve (3dd.) (Incl. 3) Exhaust Valve (1/32" OS) (Incl. 9) |
|     |             |     |                                                                   |
|     | 31672       |     | Spring, Valve                                                     |
|     | 31673       |     | Cap, Lower valve spring                                           |
|     | 610961      |     | Key Flywheel                                                      |
|     | 35048       |     | Crankshaft                                                        |
|     | 32323       |     | Washer, Thrust                                                    |
| 14  | 34535       |     | Piston, Pin & Ring Set (Std.) (2-13/1 6" Bore)                    |
| 14  | 34536       |     | Piston, Pin & Ring Set (.010" OS)                                 |
| 14  | 34537       |     | Piston, Pin & Ring Set (.020" OS)                                 |
| 14A | 33562B      |     | Piston & Pin Ass'y.(Std.)(Incl.16)(2- 13/16")                     |
|     | 33563B      |     | Piston & Pin Ass'y. (.010" OS) (Incl. 16)                         |
|     | 33564B      |     | Piston & Pin Ass'y. (.020" OS) (Incl. 16)                         |
|     | 33567       |     | Ring Set (Std.) (2-13/16" Bore)                                   |
|     | 33568       |     | Ring Set (.010" OS)                                               |
|     | 33569       |     | Ring Set (.020" OS)                                               |
|     |             |     |                                                                   |
|     | 20381       |     | Ring, Piston pin retaining                                        |
|     | 32875       |     | Rod Assy., Connecting (Incl. 18 & 20)                             |
|     | 32610A      |     | Bolt, Connecting Rod                                              |
|     | 32654       |     | Dipper, Oil                                                       |
|     | 27241       |     | Lifter, Valve                                                     |
|     | 33158       |     | Camshaft                                                          |
| 23  | 32700A      |     | Cover, Cylinder (Incl. 24, 29, 30, 31 & 106)                      |
| 24  | 27897       |     | Seal, Oil                                                         |
| 28  | 27677A      |     | * Gasket, Cylinder cover                                          |
| 29  | 650451      |     | Screw, 1/4-20 x 1" (Use as required)                              |
|     | 650488      |     | Screw, 1/4-20 x 1-1/4" (Use as requir ed)                         |
|     | 27625       |     | Plug, Oil filler (Incl. 31)                                       |
|     | 29673       |     | * Gasket, Oil fill plug                                           |
|     | 33554A      |     | Gasket, Cylinder head                                             |
|     | 33016A      |     | Head, Cylinder Incl. 35)                                          |
|     | 26073       |     | Washer (Not used on late production)                              |
|     |             |     | , ,                                                               |
|     | 650691      |     | Washer (Use as required)                                          |
|     | 650694A     |     | Screw, 5/16-18 x 2" (Use as required)                             |
|     | 650818      |     | Screw, 5/16-18 x 1-1/2" (Use as required)                         |
|     | 650865      |     | Screw, 5/16-18 x 2" (Use as required)                             |
|     | 6021A       |     | Screw, 5/16-18 x 1-1/2" (As req;not w /650691)                    |
|     | 33636       |     | Resistor Spark Plug (RJ-8C)                                       |
|     | 31619A      |     | * Gasket, Breather                                                |
| 39A | 31337A      |     | Breather Ass'y. (Incl. 38 & 40)                                   |
| 40  | 31410       |     | Element, Breather                                                 |
| 45  | 650128      |     | Screw, 10-24 x 1/2"                                               |
|     | 33673A      |     | * Gasket, Intake (1/32" thick)                                    |
|     | 30646       |     | Screw, 1/4-20 x 1-3/8"                                            |
|     | 32698       |     | Link, Governor-to-throttle                                        |
|     | 31510       |     | Lever, Governor                                                   |
|     | 31334       |     | Rod, Governor (Incl. 67)                                          |
|     | 33342       |     | Baffle, Blower housing                                            |
|     | 650561      |     | Screw, 1/4-20 x 5/8"                                              |
|     |             |     | ·                                                                 |
|     | 29752       |     | Nut & Lockwasher Assy., 1/4-28 (As re quired)                     |
| 66  |             |     | Pop Rivet (Purchase locally)(Use as r equired)                    |
|     |             |     |                                                                   |

| Ref #                                                                                  | Part Number Q                                                                                             | ty Description                                                                                                                                                                                                                                                                                                                                                                                |
|----------------------------------------------------------------------------------------|-----------------------------------------------------------------------------------------------------------|-----------------------------------------------------------------------------------------------------------------------------------------------------------------------------------------------------------------------------------------------------------------------------------------------------------------------------------------------------------------------------------------------|
| 67<br>68<br>69                                                                         | 28277<br>650168<br>29212<br>33663C                                                                        | Washer, Flat Washer, Flat Screw, 1/4-28 x 7/16" Blower Housing (For electric starter) NOTE: In original production some starters are riveted to the blower housing. Replacement housing has threaded studs. Order four nuts (29752) for remounting of starter.                                                                                                                                |
| 77<br>78<br>81<br>82<br>83<br>84<br>85<br>86<br>87<br>90<br>92<br>93<br>94<br>95<br>98 | 27272A 34212 30200 29752 33341 650701 6201 650870 28212 26756 31715 650152 31914 28820 33344 35182 730127 | * Gasket, Air cleaner Bracket, Holddown Screw, 10-24 x 9/16" Nut & Lockwasher Assy., 1/4-28 Extension, Baffle Screw, 8-18 x 7/16" Screw, 1/4-28 x 7/8" Screw, 1/4-28 x 1-11/16" Spacer * Gasket, Carburetor Body, Air cleaner Screw, 8-32 x 3/8" Bracket, Air cleaner Screw, 10-32 x 1/2" Baffle, Heat Ground Wire Air Cleaner Ass'y. (Incl.76,76A,90A,91A,92,93,94, & 221A)(Use as required) |
| 106<br>107<br>108<br>109<br>111<br>113<br>114                                          | 30590A<br>30574<br>30591<br>30588A<br>29193<br>28371B<br>650561<br>34711<br>410144B<br>33032              | Washer, Flat Shaft, Mechanical governor Gear Assy.,Governor (Incl. 105) Spool Governor Ring, Retaining Fuel Tank Bracket Screw, 1/4-20 x 5/8" Fuel Tank (Incl. 115 & 123) Fuel Cap (Std.)(Wh.Plastic)(1-1/2" I. D.) Fuel Cap (Red Plastic)(1-3/16" I.D.) (Spurt resistant, Low profile)                                                                                                       |
| 116<br>118<br>118<br>118<br>119<br>121<br>122<br>123                                   | 34210<br>650665<br>29774<br>30795<br>30962<br>28819<br>29745<br>650128<br>26460<br>650814                 | Fuel Cap (Red Plastic)(1-3/16" I.D.) (Spurt resistant, High profile)  Screw, 1/4-15 x 7/8"  Line, Fuel (Braided 8.25")  Line, Fuel (Braided 16")  Line, Fuel (Braided 32")  Spring, Fuel line (Use as required)  Extension, Blower housing  Screw, 10-24 x 1/2"  Clamp, Fuel line (Use as required)  Screw, 10-24 x1"                                                                         |
| 130<br>139<br>140B<br>140C<br>140<br>140<br>140A<br>140D                               | 610118<br>33670A<br>30063<br>650628A<br>650774<br>30063                                                   | Cover, Spark plug  * Gasket, Muffler Screw, 1/4-20 x 1/2" 5/16-18 x 2-3/8" Screw, 1/4-20 x 2-3/8" Screw, 1/4-20 x 1/2" (Use as required ) Flatwasher, 1/4" Washer, flat Muffler (Front Discharge)                                                                                                                                                                                             |

| Ref # | Part Number | Qty | Description                                                                                                                                                                                                                                    |
|-------|-------------|-----|------------------------------------------------------------------------------------------------------------------------------------------------------------------------------------------------------------------------------------------------|
| 182   | 28545       | •   | Grommet, Plastic                                                                                                                                                                                                                               |
| 183   | 650760      |     | Screw, 8-32 x 3/8"                                                                                                                                                                                                                             |
| 196A  | 31335       |     | Clamp, Governor lever                                                                                                                                                                                                                          |
| 197   | 650548      |     | Screw, 8-32 x 5/16"                                                                                                                                                                                                                            |
| 201   | 610973      |     | Terminal Assy. (Use as required)                                                                                                                                                                                                               |
| 203   | 33858A      |     | Control Bracket(Incl.201,204,205,206, 207)                                                                                                                                                                                                     |
| 204   | 650139      |     | Screw, 8-32 x 1/2" (Use as required)                                                                                                                                                                                                           |
| 204   | 650152      |     | Screw, 8-32 x 3/8" (Use as required)                                                                                                                                                                                                           |
| 204   | 30200       |     | Screw, 10-24 9/16" (Use as required)                                                                                                                                                                                                           |
| 205   | 30322       |     | Nut & Lockwasher (Use as required)                                                                                                                                                                                                             |
|       | 650688      |     | Screw, 10-32 x 1" (Used on early prod uction)                                                                                                                                                                                                  |
|       | 650549      |     | Screw, 5-40 x 7/16" (Used on late pro duction)                                                                                                                                                                                                 |
|       | 32924       |     | Compression Spring (Used on early pro duction)                                                                                                                                                                                                 |
|       | 31342       |     | Compression Spring (Used on late prod uction)                                                                                                                                                                                                  |
|       | 31426       |     | Spring, Extension                                                                                                                                                                                                                              |
|       | 32410       |     | Knob, Speed control                                                                                                                                                                                                                            |
|       | 650815      |     | Washer, Belleville                                                                                                                                                                                                                             |
|       | 650816      |     | Nut, Flywheel                                                                                                                                                                                                                                  |
|       | 31585       |     | Screen, Starter                                                                                                                                                                                                                                |
|       | 34694       |     | Cup, Starter                                                                                                                                                                                                                                   |
|       | 34080       |     | Spacer, Flywheel key                                                                                                                                                                                                                           |
|       | 650872      |     | Stud, Solid State Assy.                                                                                                                                                                                                                        |
|       | 34443A      |     | Solid State Assy.                                                                                                                                                                                                                              |
|       | 611080      |     | Flywheel                                                                                                                                                                                                                                       |
|       | 35344       |     | Decal, Control                                                                                                                                                                                                                                 |
|       | 34346       |     | Decal. Instruction                                                                                                                                                                                                                             |
|       | 550223      |     | Decal, Name                                                                                                                                                                                                                                    |
|       | 631021      |     | Inlet Needle, Seat & Clip Assy.                                                                                                                                                                                                                |
| 244   | 631923      |     | Carburetor (Incl. 87) (Refer to Division 5, Section A, page 140 for breakdown)                                                                                                                                                                 |
| 246   | 590420A     |     | Rewind Starter NOTE: In original production some starters are riveted to the blowerhousing. Replacement housing has threaded studs. Order four nuts (29752) for remounting of starter. (Refer to Division 5, Section C, page 25 for breakdown) |
| 249   | 33683B      |     | * Gasket Set (Incl. items marked *)                                                                                                                                                                                                            |