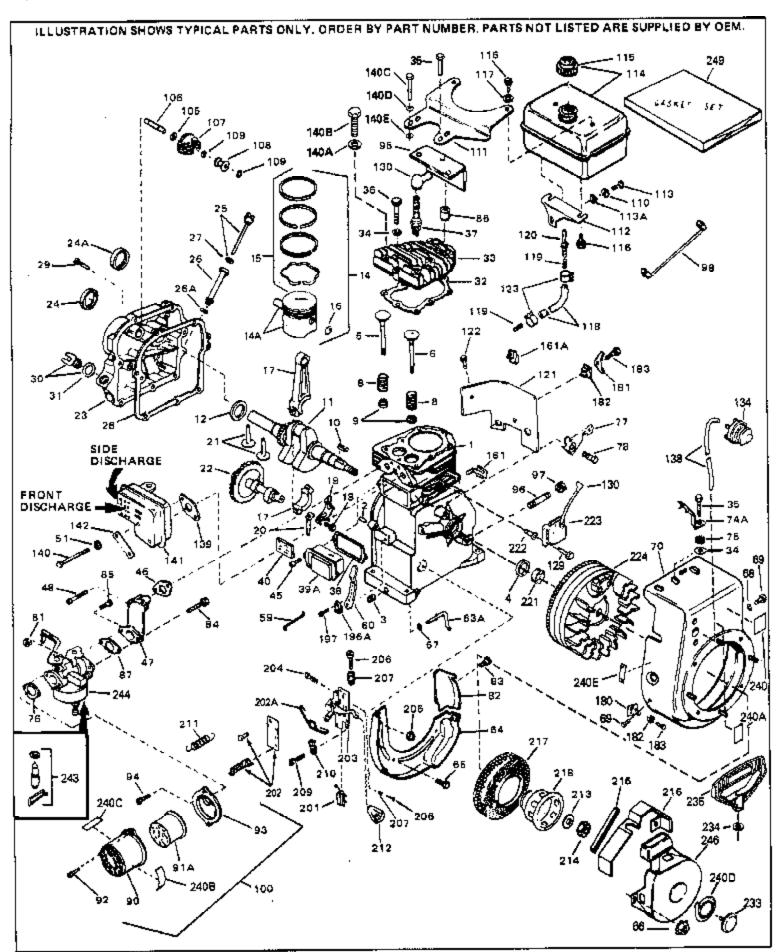

|     |                 | Qty | Description                                    |
|-----|-----------------|-----|------------------------------------------------|
|     | 33674B          |     | Cylinder (Incl. 2, 3 & 4) (2-13/16" B ore)     |
| 2   | 26727           |     | Pin, Dowel                                     |
| 3   | 27642           |     | Oil Drain Plug                                 |
| 4   | 32600           |     | Seal, Oil                                      |
| 5   | 32644A          |     | Intake Valve (Std.) (Incl. 9)                  |
| 5   | 32645A          |     | Intake Valve (1/32" OS) (Incl. 9)              |
|     | 29313C          |     | Exhaust Valve (Std.) (Incl. 9)                 |
|     | 29315C          |     | Exhaust Valve (1/32" OS) (Incl. 9)             |
|     | 31672           |     | Spring, Valve                                  |
|     | 31673           |     | Cap, Lower valve spring                        |
|     | 610961          |     | Key Flywheel                                   |
|     | 34740           |     | Crankshaft                                     |
|     | 32323           |     | Washer, Thrust                                 |
|     | 33876           |     | Gasket, Stator                                 |
|     | 34535           |     | Piston, Pin & Ring Set (Std.) (2-13/1 6" Bore) |
|     |                 |     |                                                |
|     | 34536           |     | Piston, Pin & Ring Set (.010" OS)              |
|     | 34537<br>33563B |     | Piston, Pin & Ring Set (.020" OS)              |
|     | 33562B          |     | Piston & Pin Ass'y.(Std.)(Incl.16)(2- 13/16")  |
|     | 33563B          |     | Piston & Pin Ass'y. (.010" OS) (Incl. 16)      |
|     | 33564B          |     | Piston & Pin Ass'y. (.020" OS) (Incl. 16)      |
|     | 33567           |     | Ring Set (Std.) (2-13/16" Bore)                |
|     | 33568           |     | Ring Set (.010" OS)                            |
|     | 33569           |     | Ring Set (.020" OS)                            |
|     | 20381           |     | Ring, Piston pin retaining                     |
| 17  | 32875           |     | Rod Assy., Connecting (Incl. 18 & 20)          |
| 18  | 32610A          |     | Bolt, Connecting Rod                           |
| 20  | 32654           |     | Dipper, Oil                                    |
| 21  | 27241           |     | Lifter, Valve                                  |
| 22  | 33158           |     | Camshaft                                       |
| 23  | 34674A          |     | Cover, Cylinder (Incl. 24, 30, 31 & 1 06)      |
| 24  | 27897           |     | Seal, Oil                                      |
| 25  | 34676           |     | Dipstick (Incl. 27)                            |
| 26  | 33893A          |     | Tube Oil filler                                |
|     | 33590           |     | "O" Ring                                       |
|     | 27677A          |     | * Gasket, Cylinder cover                       |
|     | 650451          |     | Screw, 1/4-20 x 1" (Use as required)           |
|     | 650488          |     | Screw, 1/4-20 x 1-1/4" (Use as requir ed)      |
|     | 33554A          |     | Gasket, Cylinder head                          |
|     | 33016A          |     | Head, Cylinder (Incl. 35)                      |
|     | 26073           |     | Washer (Not used on late production)           |
|     | 650691          |     | Washer (Use as required)                       |
|     | 650694A         |     | Screw, 5/16-18 x 2" (Use as required)          |
|     | 650818          |     | Screw, 5/16-18 x 1-1/2" (Use as required)      |
|     | 650865          |     | Screw, 5/16-18 x 2" (Use as required)          |
|     |                 |     | · · · · · · · · · · · · · · · · · · ·          |
|     | 6021A           |     | Screw, 5/16-18 x 1-1/2" (As req;not w /650691) |
|     | 34251           |     | Resistor Spark Plug (RJ-17LM)                  |
|     | 31619A          |     | * Gasket, Breather                             |
|     | 31337A          |     | Breather Ass'y. (Incl. 38 & 40)                |
|     | 31410           |     | Element, Breather                              |
|     | 650128          |     | Screw, 10-24 x 1/2"                            |
|     | 33673A          |     | * Gasket, Intake (1/32" thick)                 |
|     | 33691           |     | Pipe, Intake                                   |
|     | 650664          |     | Screw, 1/4-20 x 1-19/32"                       |
|     | 32698           |     | Link, Governor-to-throttle                     |
| 60  | 31510           |     | Lever, Governor                                |
| 63A | 31334           |     | Rod, Governor (Incl. 67)                       |
|     | 33342           |     | Baffle, Blower housing                         |
|     | 650561          |     | Screw, 1/4-20 x 5/8"                           |
|     |                 |     | •                                              |

| Ref # | Part Number Q | ty Description                                              |
|-------|---------------|-------------------------------------------------------------|
|       | 29752         | Nut & Lockwasher Assy., 1/4-28 (As re quired)               |
| 66    | 25102         | Pop Rivet (Purchase locally)(Use as r equired)              |
|       | 28277         | Washer, Flat                                                |
|       | 650168        | Washer, Flat                                                |
|       |               | ·                                                           |
|       | 29212         | Screw, 1/4-28 x 7/16"                                       |
| 70    | 34813A        | Blower Housing (For electric starter) NOTE: In original     |
|       |               | production some starters are riveted to the blower housing. |
|       |               | Replacement housing has threaded studs. Order four nuts     |
|       |               | (29752) for remounting of starter.                          |
| 77    | 34212         | Bracket, Holddown                                           |
|       | 30200         | Screw, 10-24 x 9/16"                                        |
|       |               |                                                             |
|       | 29752         | Nut & Lockwasher Assy., 1/4-28                              |
|       | 33341         | Extension, Baffle                                           |
|       | 650701        | Screw, 8-18 x 7/16"                                         |
|       | 6201          | Screw, 1/4-28 x 7/8"                                        |
|       | 650870        | Screw, 1/4-28 x 1-11/16"                                    |
|       | 28212         | Spacer                                                      |
| 87    | 26756         | * Gasket, Carburetor                                        |
| 94    | 28820         | Screw, 10-32 x 1/2"                                         |
| 95    | 33344         | Baffle, Heat                                                |
| 98    | 34241         | Ground Wire                                                 |
|       | 730127        | Air Cleaner Ass'y. (Incl.76,76A,90A,91A,92,93,94, &         |
|       |               | 221A)(Use as required)                                      |
|       |               | ,,                                                          |
|       | 30590A        | Washer, Flat                                                |
|       | 30574         | Shaft, Mechanical governor                                  |
| 107   | 30591         | Gear Assy.,Governor (Incl. 105)                             |
| 108   | 30588A        | Spool Governor                                              |
| 109   | 29193         | Ring, Retaining                                             |
| 111   | 28371B        | Fuel Tank Bracket                                           |
| 113A  | 650675        | Washer, Flat                                                |
| 113   | 650805        | Screw, 1/4-20 x 11/16"                                      |
|       | 34711         | Fuel Tank (Incl. 115 & 123)                                 |
|       | 410144B       | Fuel Cap (Std.)(Wh.Plastic)(1-1/2" I. D.)                   |
|       | 33032         | Fuel Cap (Red Plastic)(1-3/16" I.D.) (Spurt resistant, Low  |
|       | 00002         | profile)                                                    |
|       |               |                                                             |
| 115   | 34210         | Fuel Cap (Red Plastic)(1-3/16" I.D.) (Spurt resistant, High |
|       |               | profile)                                                    |
| 116   | 650665        | Screw, 1/4-15 x 7/8"                                        |
|       | 29774         | •                                                           |
|       |               | Line, Fuel (Braided 8.25")                                  |
|       | 30795         | Line, Fuel (Braided 16")                                    |
|       | 30962         | Line, Fuel (Braided 32")                                    |
|       | 28819         | Spring, Fuel line (Use as required)                         |
|       | 29745         | Extension, Blower housing                                   |
|       | 650128        | Screw, 10-24 x 1/2"                                         |
|       | 26460         | Clamp, Fuel line (Use as required)                          |
| 129   | 650489        | Screw, 1/4-20 x 5/8"                                        |
| 130   | 610118        | Cover, Spark plug                                           |
| 134   | 34814         | Primer Assy.                                                |
|       | 32180C        | Line, Primer                                                |
|       | 33670A        | * Gasket, Muffler                                           |
|       | 650327        | Screw, 1/4-20 x 2-1/2"                                      |
|       | 30063         | Screw, 1/4-20 x 1/2" (Use as required )                     |
|       | 30063         | Screw, 1/4-20 x 1/2" (Ose as required )                     |
|       | 8345          | •                                                           |
|       |               | Flatwasher, 1/4"                                            |
|       | 26073         | Washer, flat                                                |
| 140C  | 650628A       | 5/16-18 x 2-3/8"                                            |

| Ref # | Part Number | Ωtv | Description                                                                                                                                                                                                                                                  |
|-------|-------------|-----|--------------------------------------------------------------------------------------------------------------------------------------------------------------------------------------------------------------------------------------------------------------|
|       | 33697A      | ٠., | Muffler (Front Discharge)                                                                                                                                                                                                                                    |
|       | 34126       |     | Bracket, Grommet mounting                                                                                                                                                                                                                                    |
|       | 28545       |     | Grommet, Plastic                                                                                                                                                                                                                                             |
|       | 650760      |     | Screw, 8-32 x 3/8"                                                                                                                                                                                                                                           |
|       | 31335       |     | Clamp, Governor lever                                                                                                                                                                                                                                        |
|       | 650548      |     | Screw, 8-32 x 5/16"                                                                                                                                                                                                                                          |
| 201   | 610973      |     | Terminal Assy. (Use as required)                                                                                                                                                                                                                             |
| 203   | 33858A      |     | Control Bracket(Incl.201,204,205,206, 207)                                                                                                                                                                                                                   |
| 204   | 650139      |     | Screw, 8-32 x 1/2" (Use as required)                                                                                                                                                                                                                         |
| 204   | 650152      |     | Screw, 8-32 x 3/8" (Use as required)                                                                                                                                                                                                                         |
| 204   | 30200       |     | Screw, 10-24 9/16" (Use as required)                                                                                                                                                                                                                         |
| 205   | 30322       |     | Nut & Lockwasher (Use as required)                                                                                                                                                                                                                           |
|       | 650688      |     | Screw, 10-32 x 1" (Used on early prod uction)                                                                                                                                                                                                                |
|       | 650549      |     | Screw, 5-40 x 7/16" (Used on late pro duction)                                                                                                                                                                                                               |
|       | 32924       |     | Compression Spring (Used on early pro duction)                                                                                                                                                                                                               |
|       | 31342       |     | Compression Spring (Used on late prod uction)                                                                                                                                                                                                                |
|       | 31426       |     | Spring, Extension                                                                                                                                                                                                                                            |
|       | 32410       |     | Knob, Speed control                                                                                                                                                                                                                                          |
|       | 650815      |     | Washer, Belleville                                                                                                                                                                                                                                           |
|       | 650816      |     | Nut, Flywheel                                                                                                                                                                                                                                                |
|       | 34127       |     | Guard, Starter                                                                                                                                                                                                                                               |
|       | 33668       |     | Screen, Starter                                                                                                                                                                                                                                              |
|       | 34694       |     | Cup, Starter                                                                                                                                                                                                                                                 |
|       | 34080       |     | Spacer, Flywheel key                                                                                                                                                                                                                                         |
|       | 650872      |     | Stud, Solid State Assy.                                                                                                                                                                                                                                      |
|       | 631021      |     | Inlet Needle, Seat & Clip Assy.                                                                                                                                                                                                                              |
| 244   | 632107      |     | Carburetor (Incl. 87) (Refer to Division 5, Section A, page 168                                                                                                                                                                                              |
|       |             |     | for breakdown)                                                                                                                                                                                                                                               |
| 245   | 611030      |     | Magneto (w/ring gear) NOTE: The complete magneto is not available as an assembly. The magneto number is shown for reference purposes only. Order component partsindividually, as shown in partslist. (Refer to Division 5, Section B, page 39 for breakdown) |
| 246   | 590473      |     | Rewind Starter (Refer to Division 5, Section C, page 29 for breakdown)                                                                                                                                                                                       |
| 249   | 33683B      |     | * Gasket Set (Incl. items marked *)                                                                                                                                                                                                                          |
|       |             |     |                                                                                                                                                                                                                                                              |