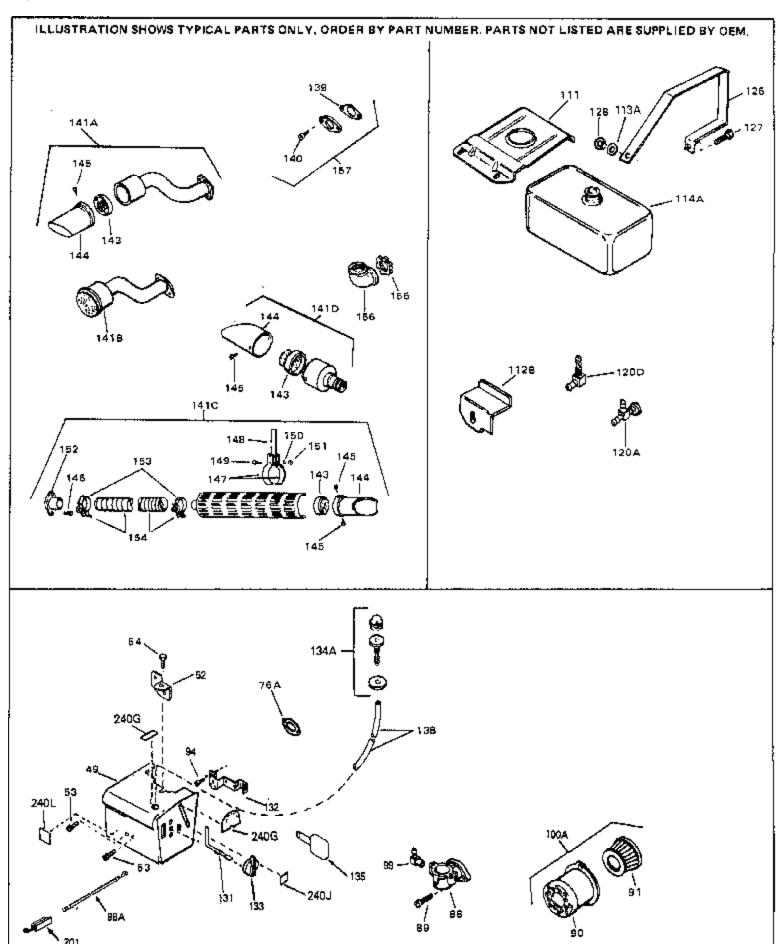

| Ref # | Part Number Q | ty Description                                              |
|-------|---------------|-------------------------------------------------------------|
|       | 29752         | Nut & Lockwasher Assy., 1/4-28 (As re quired)               |
| 66    | 25102         | Pop Rivet (Purchase locally)(Use as r equired)              |
|       | 28277         | Washer, Flat                                                |
|       | 650168        | Washer, Flat                                                |
|       |               | ·                                                           |
|       | 29212         | Screw, 1/4-28 x 7/16"                                       |
| 70    | 34813A        | Blower Housing (For electric starter) NOTE: In original     |
|       |               | production some starters are riveted to the blower housing. |
|       |               | Replacement housing has threaded studs. Order four nuts     |
|       |               | (29752) for remounting of starter.                          |
| 77    | 34212         | Bracket, Holddown                                           |
|       | 30200         | Screw, 10-24 x 9/16"                                        |
|       |               |                                                             |
|       | 29752         | Nut & Lockwasher Assy., 1/4-28                              |
|       | 33341         | Extension, Baffle                                           |
|       | 650701        | Screw, 8-18 x 7/16"                                         |
|       | 6201          | Screw, 1/4-28 x 7/8"                                        |
|       | 650870        | Screw, 1/4-28 x 1-11/16"                                    |
|       | 28212         | Spacer                                                      |
| 87    | 26756         | * Gasket, Carburetor                                        |
| 94    | 28820         | Screw, 10-32 x 1/2"                                         |
| 95    | 33344         | Baffle, Heat                                                |
| 98    | 34241         | Ground Wire                                                 |
|       | 730127        | Air Cleaner Ass'y. (Incl.76,76A,90A,91A,92,93,94, &         |
|       |               | 221A)(Use as required)                                      |
|       |               | ,,                                                          |
|       | 30590A        | Washer, Flat                                                |
|       | 30574         | Shaft, Mechanical governor                                  |
| 107   | 30591         | Gear Assy.,Governor (Incl. 105)                             |
| 108   | 30588A        | Spool Governor                                              |
| 109   | 29193         | Ring, Retaining                                             |
| 111   | 28371B        | Fuel Tank Bracket                                           |
| 113A  | 650675        | Washer, Flat                                                |
| 113   | 650805        | Screw, 1/4-20 x 11/16"                                      |
|       | 34711         | Fuel Tank (Incl. 115 & 123)                                 |
|       | 410144B       | Fuel Cap (Std.)(Wh.Plastic)(1-1/2" I. D.)                   |
|       | 33032         | Fuel Cap (Red Plastic)(1-3/16" I.D.) (Spurt resistant, Low  |
|       | 00002         | profile)                                                    |
|       |               |                                                             |
| 115   | 34210         | Fuel Cap (Red Plastic)(1-3/16" I.D.) (Spurt resistant, High |
|       |               | profile)                                                    |
| 116   | 650665        | Screw, 1/4-15 x 7/8"                                        |
|       | 29774         | •                                                           |
|       |               | Line, Fuel (Braided 8.25")                                  |
|       | 30795         | Line, Fuel (Braided 16")                                    |
|       | 30962         | Line, Fuel (Braided 32")                                    |
|       | 28819         | Spring, Fuel line (Use as required)                         |
|       | 29745         | Extension, Blower housing                                   |
|       | 650128        | Screw, 10-24 x 1/2"                                         |
|       | 26460         | Clamp, Fuel line (Use as required)                          |
| 129   | 650489        | Screw, 1/4-20 x 5/8"                                        |
| 130   | 610118        | Cover, Spark plug                                           |
| 134   | 34814         | Primer Assy.                                                |
|       | 32180C        | Line, Primer                                                |
|       | 33670A        | * Gasket, Muffler                                           |
|       | 650327        | Screw, 1/4-20 x 2-1/2"                                      |
|       | 30063         | Screw, 1/4-20 x 1/2" (Use as required )                     |
|       | 30063         | Screw, 1/4-20 x 1/2" (Ose as required )                     |
|       | 8345          | •                                                           |
|       |               | Flatwasher, 1/4"                                            |
|       | 26073         | Washer, flat                                                |
| 140C  | 650628A       | 5/16-18 x 2-3/8"                                            |

| Ref # | Part Number | Ωtv | Description                                                                                                                                                                                                                                                  |
|-------|-------------|-----|--------------------------------------------------------------------------------------------------------------------------------------------------------------------------------------------------------------------------------------------------------------|
|       | 33697A      | ٠., | Muffler (Front Discharge)                                                                                                                                                                                                                                    |
|       | 34126       |     | Bracket, Grommet mounting                                                                                                                                                                                                                                    |
|       | 28545       |     | Grommet, Plastic                                                                                                                                                                                                                                             |
|       | 650760      |     | Screw, 8-32 x 3/8"                                                                                                                                                                                                                                           |
|       | 31335       |     | Clamp, Governor lever                                                                                                                                                                                                                                        |
|       | 650548      |     | Screw, 8-32 x 5/16"                                                                                                                                                                                                                                          |
| 201   | 610973      |     | Terminal Assy. (Use as required)                                                                                                                                                                                                                             |
| 203   | 33858A      |     | Control Bracket(Incl.201,204,205,206, 207)                                                                                                                                                                                                                   |
| 204   | 650139      |     | Screw, 8-32 x 1/2" (Use as required)                                                                                                                                                                                                                         |
| 204   | 650152      |     | Screw, 8-32 x 3/8" (Use as required)                                                                                                                                                                                                                         |
| 204   | 30200       |     | Screw, 10-24 9/16" (Use as required)                                                                                                                                                                                                                         |
| 205   | 30322       |     | Nut & Lockwasher (Use as required)                                                                                                                                                                                                                           |
|       | 650688      |     | Screw, 10-32 x 1" (Used on early prod uction)                                                                                                                                                                                                                |
|       | 650549      |     | Screw, 5-40 x 7/16" (Used on late pro duction)                                                                                                                                                                                                               |
|       | 32924       |     | Compression Spring (Used on early pro duction)                                                                                                                                                                                                               |
|       | 31342       |     | Compression Spring (Used on late prod uction)                                                                                                                                                                                                                |
|       | 31426       |     | Spring, Extension                                                                                                                                                                                                                                            |
|       | 32410       |     | Knob, Speed control                                                                                                                                                                                                                                          |
|       | 650815      |     | Washer, Belleville                                                                                                                                                                                                                                           |
|       | 650816      |     | Nut, Flywheel                                                                                                                                                                                                                                                |
|       | 34127       |     | Guard, Starter                                                                                                                                                                                                                                               |
|       | 33668       |     | Screen, Starter                                                                                                                                                                                                                                              |
|       | 34694       |     | Cup, Starter                                                                                                                                                                                                                                                 |
|       | 34080       |     | Spacer, Flywheel key                                                                                                                                                                                                                                         |
|       | 650872      |     | Stud, Solid State Assy.                                                                                                                                                                                                                                      |
|       | 631021      |     | Inlet Needle, Seat & Clip Assy.                                                                                                                                                                                                                              |
| 244   | 632107      |     | Carburetor (Incl. 87) (Refer to Division 5, Section A, page 168                                                                                                                                                                                              |
|       |             |     | for breakdown)                                                                                                                                                                                                                                               |
| 245   | 611030      |     | Magneto (w/ring gear) NOTE: The complete magneto is not available as an assembly. The magneto number is shown for reference purposes only. Order component partsindividually, as shown in partslist. (Refer to Division 5, Section B, page 39 for breakdown) |
| 246   | 590473      |     | Rewind Starter (Refer to Division 5, Section C, page 29 for breakdown)                                                                                                                                                                                       |
| 249   | 33683B      |     | * Gasket Set (Incl. items marked *)                                                                                                                                                                                                                          |
|       |             |     |                                                                                                                                                                                                                                                              |

| Ref # | Part Number | Qty | Description                                                                                                                                                                                                                                                  |
|-------|-------------|-----|--------------------------------------------------------------------------------------------------------------------------------------------------------------------------------------------------------------------------------------------------------------|
| 13    | 33876       |     | Gasket, Stator                                                                                                                                                                                                                                               |
| 49    | 35072       |     | Cover, Carburetor                                                                                                                                                                                                                                            |
| 52    | 33333       |     | Bracket, Carburetor cover                                                                                                                                                                                                                                    |
| 53    | 650257      |     | Screw, 8-32 x 5/16"                                                                                                                                                                                                                                          |
| 54    | 650732      |     | Screw, 10-24 x 3/8"                                                                                                                                                                                                                                          |
|       | 28820       |     | Screw, 10-32 x 1/2"                                                                                                                                                                                                                                          |
| 100A  | 730164      |     | Air Cleaner Ass'y. (Incl. 76, 90, 91, 92, 93, 94, & 221B) (Use as required)                                                                                                                                                                                  |
| 111   | 28371B      |     | Fuel Tank Bracket                                                                                                                                                                                                                                            |
| 112B  | 34182       |     | Fuel Tank Bracket                                                                                                                                                                                                                                            |
| 113A  | 650675      |     | Washer, Flat                                                                                                                                                                                                                                                 |
| 120A  | 32961       |     | Shut-off Valve, Fuel                                                                                                                                                                                                                                         |
| 131   | 34582       |     | Rod, Choke                                                                                                                                                                                                                                                   |
|       | 34583       |     | Bracket, Choke                                                                                                                                                                                                                                               |
|       | 35438       |     | Knob, Choke                                                                                                                                                                                                                                                  |
|       | 32180C      |     | Line, Primer                                                                                                                                                                                                                                                 |
|       | 33670A      |     | * Gasket, Muffler                                                                                                                                                                                                                                            |
|       | 650327      |     | Screw, 1/4-20 x 2-1/2"                                                                                                                                                                                                                                       |
|       | 30063       |     | Screw, 1/4-20 x 1/2" (Use as required )                                                                                                                                                                                                                      |
| 141D  | 391026      |     | Muffler (Incl. 143, 144 & 145) (This spark arrester mufflercan be used on any model.)                                                                                                                                                                        |
| 157   | 730165      |     | Muff.Adapter Kit (Incl.139,140)(As re quired)                                                                                                                                                                                                                |
| 201   | 610973      |     | Terminal Assy. (Use as required)                                                                                                                                                                                                                             |
| 245   | 611030      |     | Magneto (w/ring gear) NOTE: The complete magneto is not available as an assembly. The magneto number is shown for reference purposes only. Order component partsindividually, as shown in partslist. (Refer to Division 5, Section B, page 39 for breakdown) |