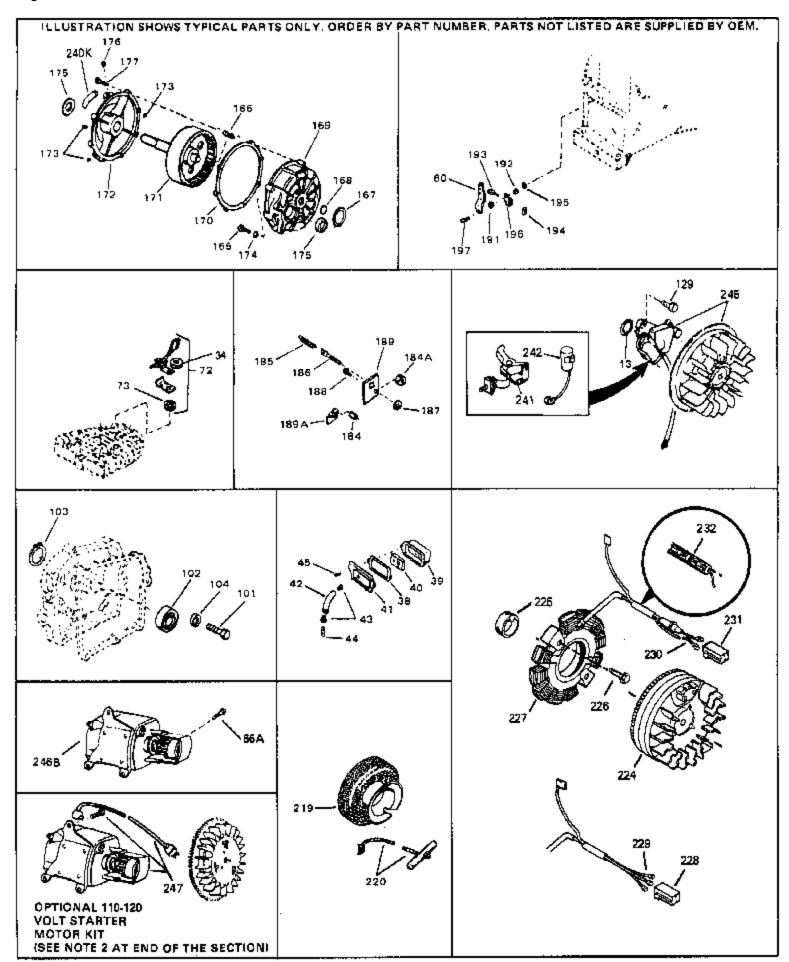

| Ref # | Part Number | Ωtv | Description                                                                                                                                                                                                                                                  |
|-------|-------------|-----|--------------------------------------------------------------------------------------------------------------------------------------------------------------------------------------------------------------------------------------------------------------|
|       | 33697A      | ٠., | Muffler (Front Discharge)                                                                                                                                                                                                                                    |
|       | 34126       |     | Bracket, Grommet mounting                                                                                                                                                                                                                                    |
|       | 28545       |     | Grommet, Plastic                                                                                                                                                                                                                                             |
|       | 650760      |     | Screw, 8-32 x 3/8"                                                                                                                                                                                                                                           |
|       | 31335       |     | Clamp, Governor lever                                                                                                                                                                                                                                        |
|       | 650548      |     | Screw, 8-32 x 5/16"                                                                                                                                                                                                                                          |
| 201   | 610973      |     | Terminal Assy. (Use as required)                                                                                                                                                                                                                             |
| 203   | 33858A      |     | Control Bracket(Incl.201,204,205,206, 207)                                                                                                                                                                                                                   |
| 204   | 650139      |     | Screw, 8-32 x 1/2" (Use as required)                                                                                                                                                                                                                         |
| 204   | 650152      |     | Screw, 8-32 x 3/8" (Use as required)                                                                                                                                                                                                                         |
| 204   | 30200       |     | Screw, 10-24 9/16" (Use as required)                                                                                                                                                                                                                         |
| 205   | 30322       |     | Nut & Lockwasher (Use as required)                                                                                                                                                                                                                           |
|       | 650688      |     | Screw, 10-32 x 1" (Used on early prod uction)                                                                                                                                                                                                                |
|       | 650549      |     | Screw, 5-40 x 7/16" (Used on late pro duction)                                                                                                                                                                                                               |
|       | 32924       |     | Compression Spring (Used on early pro duction)                                                                                                                                                                                                               |
|       | 31342       |     | Compression Spring (Used on late prod uction)                                                                                                                                                                                                                |
|       | 31426       |     | Spring, Extension                                                                                                                                                                                                                                            |
|       | 32410       |     | Knob, Speed control                                                                                                                                                                                                                                          |
|       | 650815      |     | Washer, Belleville                                                                                                                                                                                                                                           |
|       | 650816      |     | Nut, Flywheel                                                                                                                                                                                                                                                |
|       | 34127       |     | Guard, Starter                                                                                                                                                                                                                                               |
|       | 33668       |     | Screen, Starter                                                                                                                                                                                                                                              |
|       | 34694       |     | Cup, Starter                                                                                                                                                                                                                                                 |
|       | 34080       |     | Spacer, Flywheel key                                                                                                                                                                                                                                         |
|       | 650872      |     | Stud, Solid State Assy.                                                                                                                                                                                                                                      |
|       | 631021      |     | Inlet Needle, Seat & Clip Assy.                                                                                                                                                                                                                              |
| 244   | 632107      |     | Carburetor (Incl. 87) (Refer to Division 5, Section A, page 168                                                                                                                                                                                              |
|       |             |     | for breakdown)                                                                                                                                                                                                                                               |
| 245   | 611030      |     | Magneto (w/ring gear) NOTE: The complete magneto is not available as an assembly. The magneto number is shown for reference purposes only. Order component partsindividually, as shown in partslist. (Refer to Division 5, Section B, page 39 for breakdown) |
| 246   | 590473      |     | Rewind Starter (Refer to Division 5, Section C, page 29 for breakdown)                                                                                                                                                                                       |
| 249   | 33683B      |     | * Gasket Set (Incl. items marked *)                                                                                                                                                                                                                          |
|       |             |     |                                                                                                                                                                                                                                                              |

| Ref # | Part Number | Qty | Description                                                                                                                                                                                                                                                                                                 |
|-------|-------------|-----|-------------------------------------------------------------------------------------------------------------------------------------------------------------------------------------------------------------------------------------------------------------------------------------------------------------|
| 13    | 33876       | •   | Gasket, Stator                                                                                                                                                                                                                                                                                              |
| 34    | 26073       |     | Washer (Not used on late production)                                                                                                                                                                                                                                                                        |
| 34    | 650691      |     | Washer (Use as required)                                                                                                                                                                                                                                                                                    |
| 38    | 31619A      |     | * Gasket, Breather                                                                                                                                                                                                                                                                                          |
| 40    | 31410       |     | Element, Breather                                                                                                                                                                                                                                                                                           |
| 45    | 650128      |     | Screw, 10-24 x 1/2"                                                                                                                                                                                                                                                                                         |
| 197   | 650548      |     | Screw, 8-32 x 5/16"                                                                                                                                                                                                                                                                                         |
| 219   | 34788       |     | Pulley, Starter rope                                                                                                                                                                                                                                                                                        |
| 225   | 35189       |     | Spacer, Coil Assy.                                                                                                                                                                                                                                                                                          |
| 241   | 30547A      |     | Contact Assy., Breaker                                                                                                                                                                                                                                                                                      |
| 242   | 30548B      |     | Condenser                                                                                                                                                                                                                                                                                                   |
| 245   | 611030      |     | Magneto (w/ring gear) NOTE: The complete magneto is not available as an assembly. The magneto number is shown for reference purposes only. Order component partsindividually, as shown in partslist. (Refer to Division 5, Section B, page 39 for breakdown)                                                |
| 247   | 33290D      |     | Starter Motor Kit (110-120 Volt) This 110-120 volt starter motor kit may have been added to this engine. It can be added only if cylinder hasdrilled and tapped starter mounting bosses and a ring gear flywheel. Refer to service number stamped on end cap of motor, or on decal, for identification. Ref |