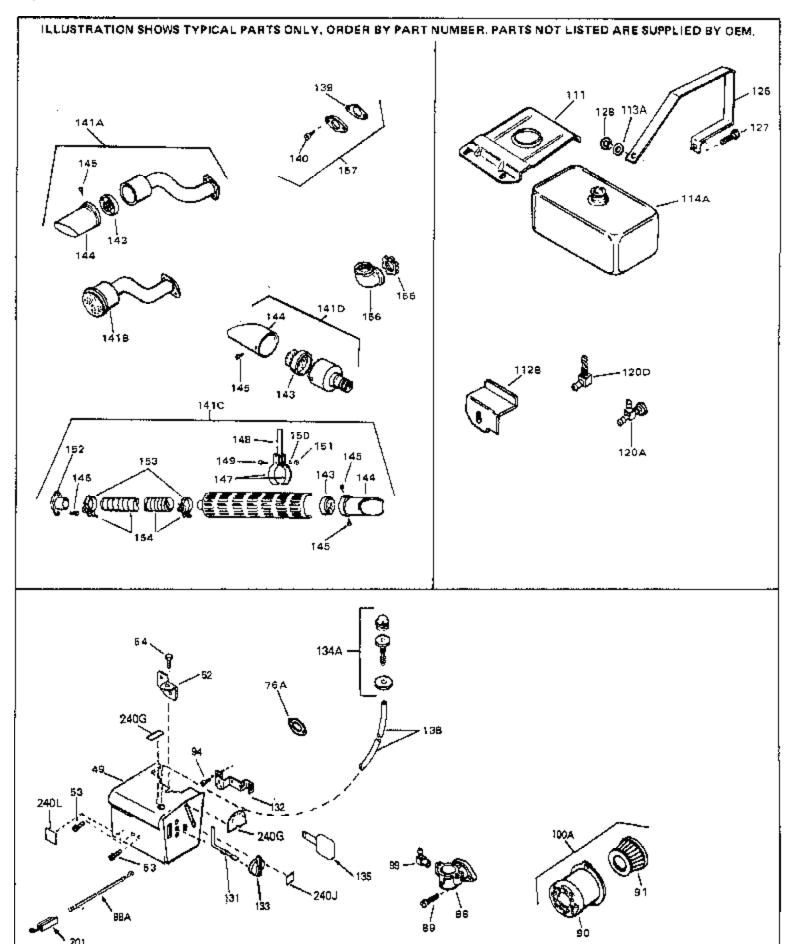

| D.( # D | And All and an | <u> </u> | December                                                    |
|---------|----------------|----------|-------------------------------------------------------------|
|         |                | Qty      | Description Nachar Flat                                     |
| 67 2    |                |          | Washer, Flat                                                |
|         | 50168          |          | Washer, Flat                                                |
| 69 2    |                |          | Screw, 1/4-28 x 7/16"                                       |
| 70 3    | 3663C          |          | Blower Housing (For electric starter) NOTE: In original     |
|         |                |          | production some starters are riveted to the blower housing. |
|         |                |          | Replacement housing has threaded studs. Order four nuts     |
|         |                |          | (29752) for remounting of starter.                          |
| 76 2    | 7272A          |          | * Gasket, Air cleaner                                       |
| 77 3    | 4212           |          | Bracket, Holddown                                           |
| 78 3    |                |          | Screw, 10-24 x 9/16"                                        |
| 81 2    |                |          | Nut & Lockwasher Assy., 1/4-28                              |
| 82 3    | 3341           |          | Extension, Baffle                                           |
| 83 6    | 50701          |          | Screw, 8-18 x 7/16"                                         |
| 84 6    | 201            |          | Screw, 1/4-28 x 7/8"                                        |
| 85 6    | 50870          |          | Screw, 1/4-28 x 1-11/16"                                    |
| 86 2    | 8212           |          | Spacer                                                      |
| 87 2    | 6756           |          | * Gasket, Carburetor                                        |
| 90 3    | 1715           |          | Body, Air cleaner                                           |
| 92 6    | 50152          |          | Screw, 8-32 x 3/8"                                          |
| 93 3    | 1914           |          | Bracket, Air cleaner                                        |
| 94 2    |                |          | Screw, 10-32 x 1/2"                                         |
| 95 3    | 3344           |          | Baffle, Heat                                                |
| 98 3    |                |          | Ground Wire                                                 |
| 100 7   | 30127          |          | Air Cleaner Ass'y. (Incl.76,76A,90A,91A,92,93,94, &         |
|         |                |          | 221A)(Use as required)                                      |
| 105 3   | 0500 \         |          | Washer, Flat                                                |
| 105 3   |                |          | ·                                                           |
| 100 3   |                |          | Shaft, Mechanical governor                                  |
| 107 3   |                |          | Gear Assy., Governor (Incl. 105)<br>Spool Governor          |
| 109 2   |                |          | ·                                                           |
| 111 2   |                |          | Ring, Retaining Fuel Tank Bracket                           |
| 113 6   |                |          | Screw, 1/4-20 x 5/8"                                        |
| 114 3   |                |          | Fuel Tank (Incl. 115 & 123)                                 |
|         | 10144B         |          | Fuel Cap (Std.)(Wh.Plastic)(1-1/2" I. D.)                   |
| 115 3   |                |          | Fuel Cap (Red Plastic)(1-3/16" I.D.) (Spurt resistant, Low  |
| 113 3   | 3032           |          | profile)                                                    |
|         |                |          |                                                             |
| 115 3   | 4210           |          | Fuel Cap (Red Plastic)(1-3/16" I.D.) (Spurt resistant, High |
|         |                |          | profile)                                                    |
| 116 6   | 50665          |          | Screw, 1/4-15 x 7/8"                                        |
| 118 2   |                |          | Line, Fuel (Braided 8.25")                                  |
| 118 3   |                |          | Line, Fuel (Braided 16")                                    |
| 118 3   |                |          | Line, Fuel (Braided 32")                                    |
| 119 2   |                |          | Spring, Fuel line (Use as required)                         |
| 121 2   |                |          | Extension, Blower housing                                   |
| 122 6   |                |          | Screw, 10-24 x 1/2"                                         |
| 123 2   |                |          | Clamp, Fuel line (Use as required)                          |
| 129 6   |                |          | Screw, 1/4-20 x 5/8"                                        |
| 139 3   |                |          | * Gasket, Muffler                                           |
| 140D 2  |                |          | Washer, flat                                                |
| 140C 6  |                |          | 5/16-18 x 2-3/8"                                            |
| 140B 3  |                |          | Screw, 1/4-20 x 1/2"                                        |
| 140 6   |                |          | Screw, 1/4-20 x 2-3/8"                                      |
| 140 3   |                |          | Screw, 1/4-20 x 1/2" (Use as required )                     |
| 140A 8  |                |          | Flatwasher, 1/4"                                            |
| 141 3   |                |          | Muffler (Side Discharge)                                    |
| 196A 3  |                |          | Clamp, Governor lever                                       |
|         |                |          |                                                             |

| Ref #                     | Part Number                                            | Qty | Description                                                                                                                                                                                                                                                                                                                   |
|---------------------------|--------------------------------------------------------|-----|-------------------------------------------------------------------------------------------------------------------------------------------------------------------------------------------------------------------------------------------------------------------------------------------------------------------------------|
| 13<br>90                  | 33876<br>31715                                         |     | Gasket, Stator<br>Body, Air cleaner                                                                                                                                                                                                                                                                                           |
| 94                        | 30727<br>28820<br>730164                               |     | Element, Air cleaner<br>Screw, 10-32 x 1/2"<br>Air Cleaner Ass'y. (Incl. 76, 90, 91, 92, 93, 94, & 221B) (Use<br>as required)                                                                                                                                                                                                 |
| 112B<br>139<br>140<br>140 | 28371B<br>34182<br>33670A<br>650774<br>30063<br>391026 |     | Fuel Tank Bracket Fuel Tank Bracket * Gasket, Muffler Screw, 1/4-20 x 2-3/8" Screw, 1/4-20 x 1/2" (Use as required ) Muffler (Incl. 143, 144 & 145) (This spark arrester mufflercan be used on any model.)                                                                                                                    |
| 201                       | 730165<br>610973<br>611025                             |     | Muff.Adapter Kit (Incl.139,140)(As re quired) Terminal Assy. (Use as required) Magneto NOTE: The complete magneto is not available as an assembly. The magneto number is shown for reference purposes only. Order component partsindividually, as shown in partslist. (Refer to Division 5, Section B, page 39 for breakdown) |