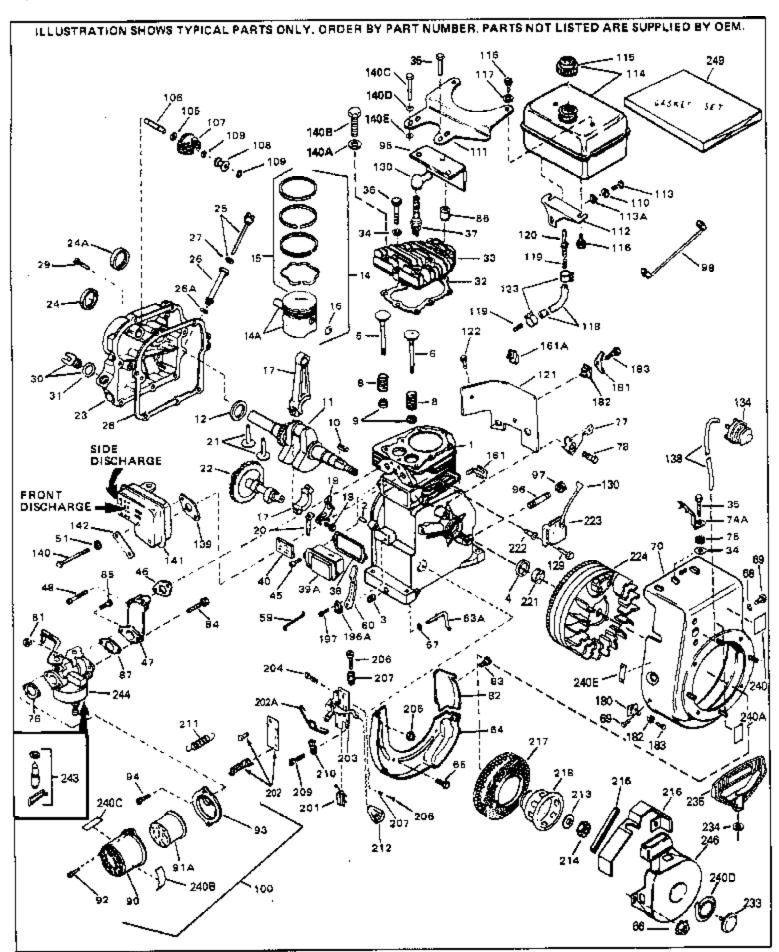

|     | 5       |             |                                                |
|-----|---------|-------------|------------------------------------------------|
|     |         | <b>l</b> ty | Description (2.12 (12 LZ))                     |
|     | 33674B  |             | Cylinder (Incl. 2, 3 & 4) (2-13/16" B ore)     |
| 2   | 26727   |             | Pin, Dowel                                     |
| 3   | 27642   |             | Oil Drain Plug                                 |
| 4   | 32600   |             | Seal, Oil                                      |
|     | 32644A  |             | Intake Valve (Std.) (Incl. 9)                  |
|     | 32645A  |             | Intake Valve (1/32" OS) (Incl. 9)              |
|     | 29313C  |             | Exhaust Valve (Std.) (Incl. 9)                 |
|     | 29315C  |             | Exhaust Valve (1/32" OS) (Incl. 9)             |
|     |         |             |                                                |
|     | 31672   |             | Spring, Valve                                  |
|     | 31673   |             | Cap, Lower valve spring                        |
|     | 610961  |             | Key Flywheel                                   |
|     | 34746   |             | Crankshaft                                     |
|     | 32323   |             | Washer, Thrust                                 |
| 13  | 33876   |             | Gasket, Stator                                 |
| 14A | 33562B  |             | Piston & Pin Ass'y.(Std.)(Incl.16)(2- 13/16")  |
| 14A | 33563B  |             | Piston & Pin Ass'y. (.010" OS) (Incl. 16)      |
| 14A | 33564B  |             | Piston & Pin Ass'y. (.020" OS) (Incl. 16)      |
|     | 34535   |             | Piston, Pin & Ring Set (Std.) (2-13/1 6" Bore) |
|     | 34536   |             | Piston, Pin & Ring Set (.010" OS)              |
|     | 34537   |             | Piston, Pin & Ring Set (.020" OS)              |
|     | 33567   |             | Ring Set (Std.) (2-13/16" Bore)                |
|     | 33568   |             |                                                |
|     |         |             | Ring Set (.010" OS)                            |
|     | 33569   |             | Ring Set (.020" OS)                            |
|     | 20381   |             | Ring, Piston pin retaining                     |
|     | 32875   |             | Rod Assy., Connecting (Incl. 18 & 20)          |
|     | 32610A  |             | Bolt, Connecting Rod                           |
|     | 32654   |             | Dipper, Oil                                    |
| 21  | 27241   |             | Lifter, Valve                                  |
| 22  | 33158   |             | Camshaft                                       |
| 23  | 32700A  |             | Cover, Cylinder (Incl. 24, 29, 30, 31 & 106)   |
|     | 27897   |             | Seal, Oil                                      |
|     | 27677A  |             | * Gasket, Cylinder cover                       |
|     | 650451  |             | Screw, 1/4-20 x 1" (Use as required)           |
|     | 650488  |             | Screw, 1/4-20 x 1-1/4" (Use as requir ed)      |
|     | 27625   |             | Plug, Oil filler (Incl. 31)                    |
|     | 29673   |             | * Gasket, Oil fill plug                        |
|     | 33554A  |             |                                                |
|     |         |             | Gasket, Cylinder head                          |
|     | 33016A  |             | Head, Cylinder(Incl. 35)                       |
|     | 26073   |             | Washer (Not used on late production)           |
|     | 650691  |             | Washer (Use as required)                       |
|     | 650694A |             | Screw, 5/16-18 x 2" (Use as required)          |
|     | 650818  |             | Screw, 5/16-18 x 1-1/2" (Use as requi red)     |
|     | 650865  |             | Screw, 5/16-18 x 2" (Use as required)          |
| 36  | 6021A   |             | Screw, 5/16-18 x 1-1/2" (As req;not w /650691) |
| 37  | 34251   |             | Resistor Spark Plug (RJ-17LM)                  |
| 38  | 31619A  |             | * Gasket, Breather                             |
| 39A | 31337A  |             | Breather Ass'y. (Incl. 38 & 40)                |
|     | 31410   |             | Element, Breather                              |
|     | 650128  |             | Screw, 10-24 x 1/2"                            |
|     | 33673A  |             | * Gasket, Intake (1/32" thick)                 |
|     | 30646   |             | Screw, 1/4-20 x 1-3/8"                         |
|     |         |             | ·                                              |
|     | 32698   |             | Link, Governor-to-throttle                     |
|     | 31510   |             | Lever, Governor                                |
|     | 31334   |             | Rod, Governor (Incl. 67)                       |
|     | 33342   |             | Baffle, Blower housing                         |
|     | 650561  |             | Screw, 1/4-20 x 5/8"                           |
|     | 29752   |             | Nut & Lockwasher Assy., 1/4-28 (As re quired)  |
| 66  |         |             | Pop Rivet (Purchase locally)(Use as r equired) |
|     |         |             | • • • • • • • • • • • • • • • • • • • •        |

| D.( # D | And All and an | <u> </u> | December                                                    |
|---------|----------------|----------|-------------------------------------------------------------|
|         |                | Qty      | Description Nachar Flat                                     |
| 67 2    |                |          | Washer, Flat                                                |
|         | 50168          |          | Washer, Flat                                                |
| 69 2    |                |          | Screw, 1/4-28 x 7/16"                                       |
| 70 3    | 3663C          |          | Blower Housing (For electric starter) NOTE: In original     |
|         |                |          | production some starters are riveted to the blower housing. |
|         |                |          | Replacement housing has threaded studs. Order four nuts     |
|         |                |          | (29752) for remounting of starter.                          |
| 76 2    | 7272A          |          | * Gasket, Air cleaner                                       |
| 77 3    | 4212           |          | Bracket, Holddown                                           |
| 78 3    |                |          | Screw, 10-24 x 9/16"                                        |
| 81 2    |                |          | Nut & Lockwasher Assy., 1/4-28                              |
| 82 3    | 3341           |          | Extension, Baffle                                           |
| 83 6    | 50701          |          | Screw, 8-18 x 7/16"                                         |
| 84 6    | 201            |          | Screw, 1/4-28 x 7/8"                                        |
| 85 6    | 50870          |          | Screw, 1/4-28 x 1-11/16"                                    |
| 86 2    | 8212           |          | Spacer                                                      |
| 87 2    | 6756           |          | * Gasket, Carburetor                                        |
| 90 3    | 1715           |          | Body, Air cleaner                                           |
| 92 6    | 50152          |          | Screw, 8-32 x 3/8"                                          |
| 93 3    | 1914           |          | Bracket, Air cleaner                                        |
| 94 2    |                |          | Screw, 10-32 x 1/2"                                         |
| 95 3    | 3344           |          | Baffle, Heat                                                |
| 98 3    |                |          | Ground Wire                                                 |
| 100 7   | 30127          |          | Air Cleaner Ass'y. (Incl.76,76A,90A,91A,92,93,94, &         |
|         |                |          | 221A)(Use as required)                                      |
| 105 3   | 0500 \         |          | Washer, Flat                                                |
| 105 3   |                |          | ·                                                           |
| 100 3   |                |          | Shaft, Mechanical governor                                  |
| 107 3   |                |          | Gear Assy., Governor (Incl. 105)<br>Spool Governor          |
| 109 2   |                |          | ·                                                           |
| 111 2   |                |          | Ring, Retaining Fuel Tank Bracket                           |
| 113 6   |                |          | Screw, 1/4-20 x 5/8"                                        |
| 114 3   |                |          | Fuel Tank (Incl. 115 & 123)                                 |
|         | 10144B         |          | Fuel Cap (Std.)(Wh.Plastic)(1-1/2" I. D.)                   |
| 115 3   |                |          | Fuel Cap (Red Plastic)(1-3/16" I.D.) (Spurt resistant, Low  |
| 113 3   | 3032           |          | profile)                                                    |
|         |                |          |                                                             |
| 115 3   | 4210           |          | Fuel Cap (Red Plastic)(1-3/16" I.D.) (Spurt resistant, High |
|         |                |          | profile)                                                    |
| 116 6   | 50665          |          | Screw, 1/4-15 x 7/8"                                        |
| 118 2   |                |          | Line, Fuel (Braided 8.25")                                  |
| 118 3   |                |          | Line, Fuel (Braided 16")                                    |
| 118 3   |                |          | Line, Fuel (Braided 32")                                    |
| 119 2   |                |          | Spring, Fuel line (Use as required)                         |
| 121 2   |                |          | Extension, Blower housing                                   |
| 122 6   |                |          | Screw, 10-24 x 1/2"                                         |
| 123 2   |                |          | Clamp, Fuel line (Use as required)                          |
| 129 6   |                |          | Screw, 1/4-20 x 5/8"                                        |
| 139 3   |                |          | * Gasket, Muffler                                           |
| 140D 2  |                |          | Washer, flat                                                |
| 140C 6  |                |          | 5/16-18 x 2-3/8"                                            |
| 140B 3  |                |          | Screw, 1/4-20 x 1/2"                                        |
| 140 6   |                |          | Screw, 1/4-20 x 2-3/8"                                      |
| 140 3   |                |          | Screw, 1/4-20 x 1/2" (Use as required )                     |
| 140A 8  |                |          | Flatwasher, 1/4"                                            |
| 141 3   |                |          | Muffler (Side Discharge)                                    |
| 196A 3  |                |          | Clamp, Governor lever                                       |
|         |                |          |                                                             |

|     | Part Number | Otv | Description                                                                                                                                                                                                                                    |
|-----|-------------|-----|------------------------------------------------------------------------------------------------------------------------------------------------------------------------------------------------------------------------------------------------|
|     | 650548      | жıy | Screw, 8-32 x 5/16"                                                                                                                                                                                                                            |
|     | 610973      |     | Terminal Assy. (Use as required)                                                                                                                                                                                                               |
|     | 33879A      |     | Control Brkt(In.201,204,205,206,207,2 09,210)                                                                                                                                                                                                  |
|     | 650139      |     | Screw, 8-32 x 1/2" (Use as required)                                                                                                                                                                                                           |
|     | 650152      |     | Screw, 8-32 x 3/8" (Use as required)                                                                                                                                                                                                           |
| 204 | 30200       |     | Screw, 10-24 9/16" (Use as required)                                                                                                                                                                                                           |
| 205 | 30322       |     | Nut & Lockwasher (Use as required)                                                                                                                                                                                                             |
| 206 | 650688      |     | Screw, 10-32 x 1" (Used on early prod uction)                                                                                                                                                                                                  |
| 206 | 650549      |     | Screw, 5-40 x 7/16" (Used on late pro duction)                                                                                                                                                                                                 |
|     | 32924       |     | Compression Spring (Used on early pro duction)                                                                                                                                                                                                 |
| 207 | 31342       |     | Compression Spring (Used on late prod uction)                                                                                                                                                                                                  |
|     | 28942       |     | Screw, 10-32 x 3/8"                                                                                                                                                                                                                            |
|     | 27793       |     | Clip, Conduit                                                                                                                                                                                                                                  |
|     | 31426       |     | Spring, Extension                                                                                                                                                                                                                              |
|     | 650815      |     | Washer, Belleville                                                                                                                                                                                                                             |
|     | 650816      |     | Nut, Flywheel                                                                                                                                                                                                                                  |
|     | 33668       |     | Screen, Starter                                                                                                                                                                                                                                |
|     | 34694       |     | Cup, Starter                                                                                                                                                                                                                                   |
|     | 34080       |     | Spacer, Flywheel key                                                                                                                                                                                                                           |
|     | 650872      |     | Stud, Solid State Assy.                                                                                                                                                                                                                        |
|     | 631021      |     | Inlet Needle, Seat & Clip Assy.                                                                                                                                                                                                                |
| 244 | 631923      |     | Carburetor (Incl. 87) (Refer to Division 5, Section A, page 140 for breakdown)                                                                                                                                                                 |
| 245 | 611025      |     | Magneto NOTE: The complete magneto is not available as an assembly. The magneto number is shown for reference purposes only. Order component partsindividually, as shown in partslist. (Refer to Division 5, Section B, page 39 for breakdown) |
| 246 | 590420A     |     | Rewind Starter NOTE: In original production some starters are riveted to the blowerhousing. Replacement housing has threaded studs. Order four nuts (29752) for remounting of starter. (Refer to Division 5, Section C, page 25 for breakdown) |
| 249 | 33683B      |     | * Gasket Set (Incl. items marked *)                                                                                                                                                                                                            |