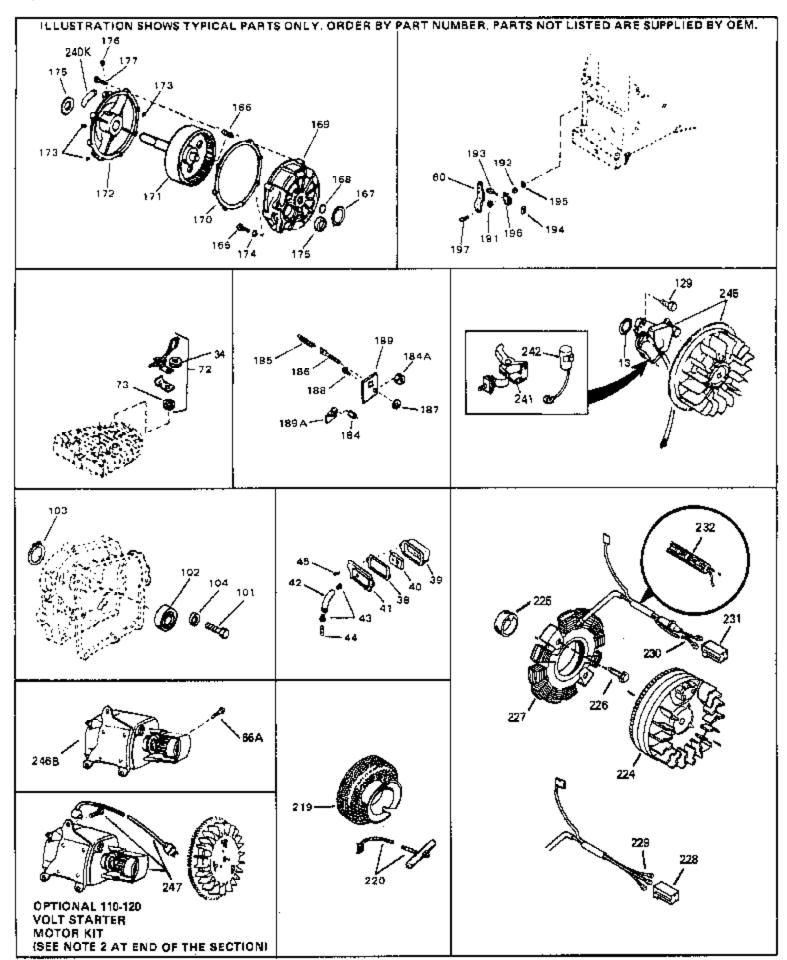

|     | Part Number | Otv | Description                                                                                                                                                                                                                                    |
|-----|-------------|-----|------------------------------------------------------------------------------------------------------------------------------------------------------------------------------------------------------------------------------------------------|
|     | 650548      | жıy | Screw, 8-32 x 5/16"                                                                                                                                                                                                                            |
|     | 610973      |     | Terminal Assy. (Use as required)                                                                                                                                                                                                               |
|     | 33879A      |     | Control Brkt(In.201,204,205,206,207,2 09,210)                                                                                                                                                                                                  |
|     | 650139      |     | Screw, 8-32 x 1/2" (Use as required)                                                                                                                                                                                                           |
|     | 650152      |     | Screw, 8-32 x 3/8" (Use as required)                                                                                                                                                                                                           |
| 204 | 30200       |     | Screw, 10-24 9/16" (Use as required)                                                                                                                                                                                                           |
| 205 | 30322       |     | Nut & Lockwasher (Use as required)                                                                                                                                                                                                             |
| 206 | 650688      |     | Screw, 10-32 x 1" (Used on early prod uction)                                                                                                                                                                                                  |
| 206 | 650549      |     | Screw, 5-40 x 7/16" (Used on late pro duction)                                                                                                                                                                                                 |
|     | 32924       |     | Compression Spring (Used on early pro duction)                                                                                                                                                                                                 |
| 207 | 31342       |     | Compression Spring (Used on late prod uction)                                                                                                                                                                                                  |
|     | 28942       |     | Screw, 10-32 x 3/8"                                                                                                                                                                                                                            |
|     | 27793       |     | Clip, Conduit                                                                                                                                                                                                                                  |
|     | 31426       |     | Spring, Extension                                                                                                                                                                                                                              |
|     | 650815      |     | Washer, Belleville                                                                                                                                                                                                                             |
|     | 650816      |     | Nut, Flywheel                                                                                                                                                                                                                                  |
|     | 33668       |     | Screen, Starter                                                                                                                                                                                                                                |
|     | 34694       |     | Cup, Starter                                                                                                                                                                                                                                   |
|     | 34080       |     | Spacer, Flywheel key                                                                                                                                                                                                                           |
|     | 650872      |     | Stud, Solid State Assy.                                                                                                                                                                                                                        |
|     | 631021      |     | Inlet Needle, Seat & Clip Assy.                                                                                                                                                                                                                |
| 244 | 631923      |     | Carburetor (Incl. 87) (Refer to Division 5, Section A, page 140 for breakdown)                                                                                                                                                                 |
| 245 | 611025      |     | Magneto NOTE: The complete magneto is not available as an assembly. The magneto number is shown for reference purposes only. Order component partsindividually, as shown in partslist. (Refer to Division 5, Section B, page 39 for breakdown) |
| 246 | 590420A     |     | Rewind Starter NOTE: In original production some starters are riveted to the blowerhousing. Replacement housing has threaded studs. Order four nuts (29752) for remounting of starter. (Refer to Division 5, Section C, page 25 for breakdown) |
| 249 | 33683B      |     | * Gasket Set (Incl. items marked *)                                                                                                                                                                                                            |

| Ref # | Part Number | Qty | Description                                                                                                                                                                                                                                                                                                 |
|-------|-------------|-----|-------------------------------------------------------------------------------------------------------------------------------------------------------------------------------------------------------------------------------------------------------------------------------------------------------------|
| 13    | 33876       |     | Gasket, Stator                                                                                                                                                                                                                                                                                              |
| 34    | 26073       |     | Washer (Not used on late production)                                                                                                                                                                                                                                                                        |
| 34    | 650691      |     | Washer (Use as required)                                                                                                                                                                                                                                                                                    |
| 38    | 31619A      |     | * Gasket, Breather                                                                                                                                                                                                                                                                                          |
| 40    | 31410       |     | Element, Breather                                                                                                                                                                                                                                                                                           |
| 45    | 650128      |     | Screw, 10-24 x 1/2"                                                                                                                                                                                                                                                                                         |
|       | 650548      |     | Screw, 8-32 x 5/16"                                                                                                                                                                                                                                                                                         |
| 219   | 34788       |     | Pulley, Starter rope                                                                                                                                                                                                                                                                                        |
| 225   | 35189       |     | Spacer, Coil Assy.                                                                                                                                                                                                                                                                                          |
| 241   | 30547A      |     | Contact Assy., Breaker                                                                                                                                                                                                                                                                                      |
|       | 30548B      |     | Condenser                                                                                                                                                                                                                                                                                                   |
|       | 611025      |     | Magneto NOTE: The complete magneto is not available as an assembly. The magneto number is shown for reference purposes only. Order component partsindividually, as shown in partslist. (Refer to Division 5, Section B, page 39 for breakdown)                                                              |
| 247   | 33290D      |     | Starter Motor Kit (110-120 Volt) This 110-120 volt starter motor kit may have been added to this engine. It can be added only if cylinder hasdrilled and tapped starter mounting bosses and a ring gear flywheel. Refer to service number stamped on end cap of motor, or on decal, for identification. Ref |