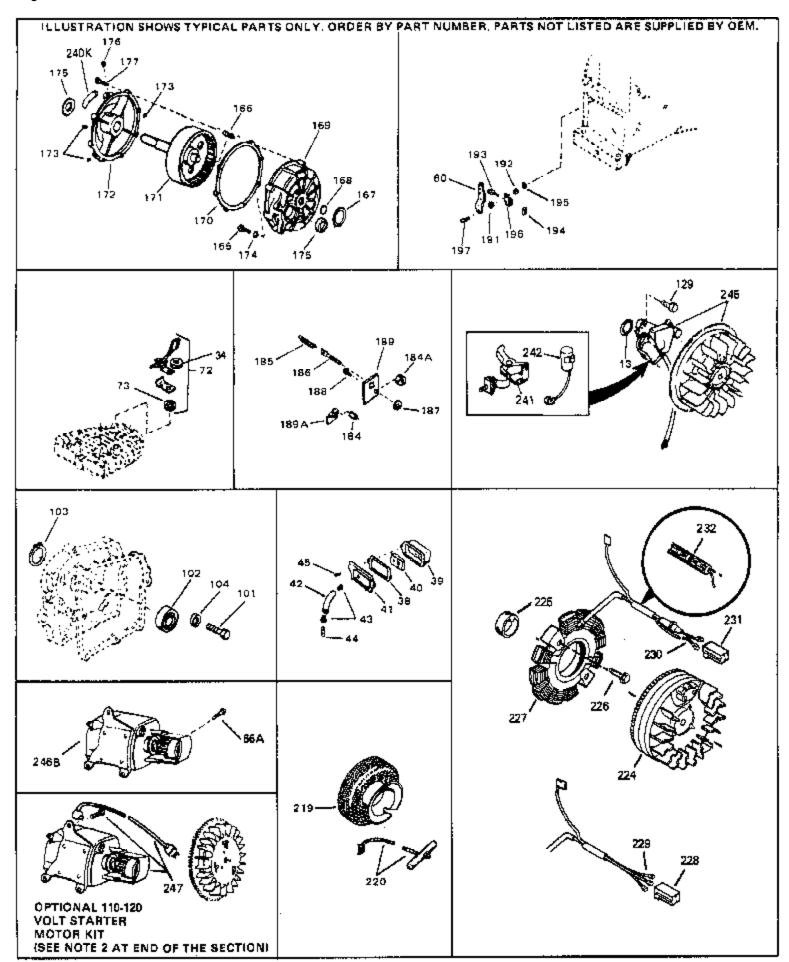

| Dof # | Part Number | Otv | Description                                                                                                                                                                                                                                    |
|-------|-------------|-----|------------------------------------------------------------------------------------------------------------------------------------------------------------------------------------------------------------------------------------------------|
|       | 610973      | Qιy | Terminal Assy. (Use as required)                                                                                                                                                                                                               |
|       | 33879A      |     | Control Brkt(In.201,204,205,206,207,2 09,210)                                                                                                                                                                                                  |
|       | 650139      |     | Screw, 8-32 x 1/2" (Use as required)                                                                                                                                                                                                           |
|       | 650152      |     | Screw, 8-32 x 3/8" (Use as required)                                                                                                                                                                                                           |
|       | 30200       |     | Screw, 10-24 9/16" (Use as required)                                                                                                                                                                                                           |
|       | 30322       |     | Nut & Lockwasher (Use as required)                                                                                                                                                                                                             |
|       | 650688      |     | Screw, 10-32 x 1" (Used on early prod uction)                                                                                                                                                                                                  |
|       | 650549      |     | Screw, 5-40 x 7/16" (Used on late pro duction)                                                                                                                                                                                                 |
|       | 32924       |     | Compression Spring (Used on early pro duction)                                                                                                                                                                                                 |
|       | 31342       |     | Compression Spring (Used on late production)                                                                                                                                                                                                   |
|       | 28942       |     | Screw, 10-32 x 3/8"                                                                                                                                                                                                                            |
|       | 27793       |     | Clip, Conduit                                                                                                                                                                                                                                  |
|       | 31426       |     | Spring, Extension                                                                                                                                                                                                                              |
|       | 650815      |     | Washer, Belleville                                                                                                                                                                                                                             |
|       | 650816      |     | Nut, Flywheel                                                                                                                                                                                                                                  |
|       | 31585       |     | Screen, Starter                                                                                                                                                                                                                                |
|       | 34694       |     | Cup, Starter                                                                                                                                                                                                                                   |
|       | 34080       |     | Spacer, Flywheel key                                                                                                                                                                                                                           |
|       | 650872      |     | Stud, Solid State Assy.                                                                                                                                                                                                                        |
|       | 34443A      |     | Solid State Assy.                                                                                                                                                                                                                              |
|       | 611080      |     | Flywheel                                                                                                                                                                                                                                       |
|       | 631021      |     | Inlet Needle, Seat & Clip Assy.                                                                                                                                                                                                                |
|       | 631923      |     | Carburetor (Incl. 87) (Refer to Division 5, Section A, page 140                                                                                                                                                                                |
|       | 00.020      |     | for breakdown)                                                                                                                                                                                                                                 |
| 246   | 590420A     |     | Rewind Starter NOTE: In original production some starters are riveted to the blowerhousing. Replacement housing has threaded studs. Order four nuts (29752) for remounting of starter. (Refer to Division 5, Section C, page 25 for breakdown) |
| 249   | 33683B      |     | * Gasket Set (Incl. items marked *)                                                                                                                                                                                                            |

| Ref # | Part Number | Qty | Description                                                                                                                                                                                                                                                                                                 |
|-------|-------------|-----|-------------------------------------------------------------------------------------------------------------------------------------------------------------------------------------------------------------------------------------------------------------------------------------------------------------|
| 34    | 26073       |     | Washer (Not used on late production)                                                                                                                                                                                                                                                                        |
| 34    | 650691      |     | Washer (Use as required)                                                                                                                                                                                                                                                                                    |
| 38    | 31619A      |     | * Gasket, Breather                                                                                                                                                                                                                                                                                          |
| 40    | 31410       |     | Element, Breather                                                                                                                                                                                                                                                                                           |
| 45    | 650128      |     | Screw, 10-24 x 1/2"                                                                                                                                                                                                                                                                                         |
| 197   | 650548      |     | Screw, 8-32 x 5/16"                                                                                                                                                                                                                                                                                         |
| 219   | 34788       |     | Pulley, Starter rope                                                                                                                                                                                                                                                                                        |
| 224   | 611080      |     | Flywheel                                                                                                                                                                                                                                                                                                    |
| 225   | 35189       |     | Spacer, Coil Assy.                                                                                                                                                                                                                                                                                          |
| 247   | 33290D      |     | Starter Motor Kit (110-120 Volt) This 110-120 volt starter motor kit may have been added to this engine. It can be added only if cylinder hasdrilled and tapped starter mounting bosses and a ring gear flywheel. Refer to service number stamped on end cap of motor, or on decal, for identification. Ref |