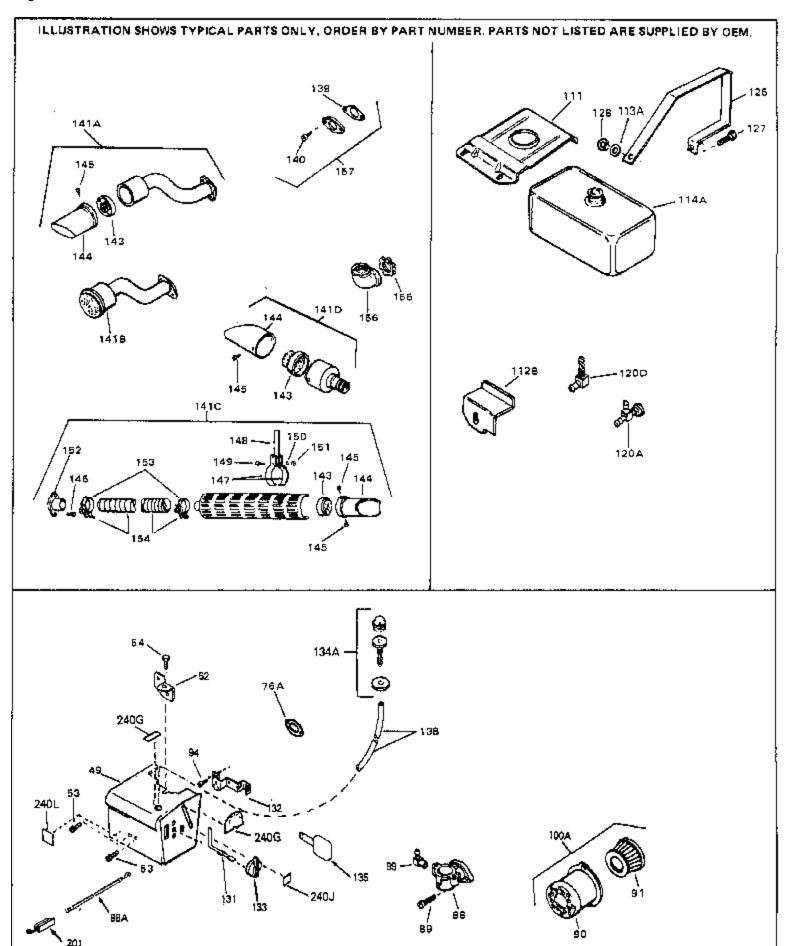

| 68<br>69                                                                                                  | Part Number<br>650168<br>29212<br>33663C                                                                                  | Qty | Description Washer, Flat Screw, 1/4-28 x 7/16" Blower Housing (For electric starter) NOTE: In original production some starters are riveted to the blower housing. Replacement housing has threaded studs. Order four nuts (29752) for remounting of starter.                                                                                                                                                                          |
|-----------------------------------------------------------------------------------------------------------|---------------------------------------------------------------------------------------------------------------------------|-----|----------------------------------------------------------------------------------------------------------------------------------------------------------------------------------------------------------------------------------------------------------------------------------------------------------------------------------------------------------------------------------------------------------------------------------------|
| 77<br>78<br>81<br>82<br>83<br>84<br>85<br>86<br>87<br>90<br>92<br>93<br>94<br>95                          | 27272A 34212 30200 29752 33341 650701 6201 650870 28212 26756 31715 650152 31914 28820 33344 35182 730127                 |     | * Gasket, Air cleaner Bracket, Holddown Screw, 10-24 x 9/16" Nut & Lockwasher Assy., 1/4-28 Extension, Baffle Screw, 8-18 x 7/16" Screw, 1/4-28 x 7/8" Screw, 1/4-28 x 1-11/16" Spacer * Gasket, Carburetor Body, Air cleaner Screw, 8-32 x 3/8" Bracket, Air cleaner Screw, 10-32 x 1/2" Baffle, Heat Ground Wire Air Cleaner Ass'y. (Incl.76,76A,90A,91A,92,93,94, & 221A)(Use as required)                                          |
| 106<br>107<br>108<br>109<br>111<br>113<br>114<br>115                                                      | 30590A<br>30574<br>30591<br>30588A<br>29193<br>28371B<br>650561<br>34711<br>410144B<br>33032                              |     | Washer, Flat Shaft, Mechanical governor Gear Assy.,Governor (Incl. 105) Spool Governor Ring, Retaining Fuel Tank Bracket Screw, 1/4-20 x 5/8" Fuel Tank (Incl. 115 & 123) Fuel Cap (Std.)(Wh.Plastic)(1-1/2" I. D.) Fuel Cap (Red Plastic)(1-3/16" I.D.) (Spurt resistant, Low profile)                                                                                                                                                |
| 115                                                                                                       | 34210                                                                                                                     |     | Fuel Cap (Red Plastic)(1-3/16" I.D.) (Spurt resistant, High profile)                                                                                                                                                                                                                                                                                                                                                                   |
| 118<br>118<br>119<br>121<br>122<br>123<br>129<br>139<br>140C<br>140B<br>140A<br>140<br>140<br>140D<br>141 | 650665 29774 30795 30962 28819 29745 650128 26460 650814 33670A 650628A 30063 8345 650774 30063 26073 33671A 31335 650548 |     | Screw, 1/4-15 x 7/8" Line, Fuel (Braided 8.25") Line, Fuel (Braided 32") Spring, Fuel line (Use as required) Extension, Blower housing Screw, 10-24 x 1/2" Clamp, Fuel line (Use as required) Screw, 10-24 x1" * Gasket, Muffler 5/16-18 x 2-3/8" Screw, 1/4-20 x 1/2" Flatwasher, 1/4" Screw, 1/4-20 x 2-3/8" Screw, 1/4-20 x 1/2" (Use as required ) Washer, flat Muffler (Side Discharge) Clamp, Governor lever Screw, 8-32 x 5/16" |

| Dof # | Part Number | Otv | Description                                                                                                                                                                                                                                    |
|-------|-------------|-----|------------------------------------------------------------------------------------------------------------------------------------------------------------------------------------------------------------------------------------------------|
|       | 610973      | Qιy | Terminal Assy. (Use as required)                                                                                                                                                                                                               |
|       | 33879A      |     | Control Brkt(In.201,204,205,206,207,2 09,210)                                                                                                                                                                                                  |
|       | 650139      |     | Screw, 8-32 x 1/2" (Use as required)                                                                                                                                                                                                           |
|       | 650152      |     | Screw, 8-32 x 3/8" (Use as required)                                                                                                                                                                                                           |
|       | 30200       |     | Screw, 10-24 9/16" (Use as required)                                                                                                                                                                                                           |
|       | 30322       |     | Nut & Lockwasher (Use as required)                                                                                                                                                                                                             |
|       | 650688      |     | Screw, 10-32 x 1" (Used on early prod uction)                                                                                                                                                                                                  |
|       | 650549      |     | Screw, 5-40 x 7/16" (Used on late pro duction)                                                                                                                                                                                                 |
|       | 32924       |     | Compression Spring (Used on early pro duction)                                                                                                                                                                                                 |
|       | 31342       |     | Compression Spring (Used on late production)                                                                                                                                                                                                   |
|       | 28942       |     | Screw, 10-32 x 3/8"                                                                                                                                                                                                                            |
|       | 27793       |     | Clip, Conduit                                                                                                                                                                                                                                  |
|       | 31426       |     | Spring, Extension                                                                                                                                                                                                                              |
|       | 650815      |     | Washer, Belleville                                                                                                                                                                                                                             |
|       | 650816      |     | Nut, Flywheel                                                                                                                                                                                                                                  |
|       | 31585       |     | Screen, Starter                                                                                                                                                                                                                                |
|       | 34694       |     | Cup, Starter                                                                                                                                                                                                                                   |
|       | 34080       |     | Spacer, Flywheel key                                                                                                                                                                                                                           |
|       | 650872      |     | Stud, Solid State Assy.                                                                                                                                                                                                                        |
|       | 34443A      |     | Solid State Assy.                                                                                                                                                                                                                              |
|       | 611080      |     | Flywheel                                                                                                                                                                                                                                       |
|       | 631021      |     | Inlet Needle, Seat & Clip Assy.                                                                                                                                                                                                                |
|       | 631923      |     | Carburetor (Incl. 87) (Refer to Division 5, Section A, page 140                                                                                                                                                                                |
|       | 00.020      |     | for breakdown)                                                                                                                                                                                                                                 |
| 246   | 590420A     |     | Rewind Starter NOTE: In original production some starters are riveted to the blowerhousing. Replacement housing has threaded studs. Order four nuts (29752) for remounting of starter. (Refer to Division 5, Section C, page 25 for breakdown) |
| 249   | 33683B      |     | * Gasket Set (Incl. items marked *)                                                                                                                                                                                                            |

| Ref # | Part Number C | Oty Description                                                                       |
|-------|---------------|---------------------------------------------------------------------------------------|
| 90    | 31715         | Body, Air cleaner                                                                     |
| 91    | 30727         | Element, Air cleaner                                                                  |
| 94    | 28820         | Screw, 10-32 x 1/2"                                                                   |
| 100A  | 730164        | Air Cleaner Ass'y. (Incl. 76, 90, 91, 92, 93, 94, & 221B) (Use as required)           |
| 111   | 28371B        | Fuel Tank Bracket                                                                     |
| 112B  | 34182         | Fuel Tank Bracket                                                                     |
| 139   | 33670A        | * Gasket, Muffler                                                                     |
| 140   | 650774        | Screw, 1/4-20 x 2-3/8"                                                                |
| 140   | 30063         | Screw, 1/4-20 x 1/2" (Use as required)                                                |
| 141D  | 391026        | Muffler (Incl. 143, 144 & 145) (This spark arrester mufflercan be used on any model.) |
| 157   | 730165        | Muff.Adapter Kit (Incl.139,140)(As re quired)                                         |
| 201   | 610973        | Terminal Assy. (Use as required)                                                      |

| Ref # | Part Number | Qty | Description                                                                                                                                                                                                                                                                                                 |
|-------|-------------|-----|-------------------------------------------------------------------------------------------------------------------------------------------------------------------------------------------------------------------------------------------------------------------------------------------------------------|
| 34    | 26073       |     | Washer (Not used on late production)                                                                                                                                                                                                                                                                        |
| 34    | 650691      |     | Washer (Use as required)                                                                                                                                                                                                                                                                                    |
| 38    | 31619A      |     | * Gasket, Breather                                                                                                                                                                                                                                                                                          |
| 40    | 31410       |     | Element, Breather                                                                                                                                                                                                                                                                                           |
| 45    | 650128      |     | Screw, 10-24 x 1/2"                                                                                                                                                                                                                                                                                         |
| 197   | 650548      |     | Screw, 8-32 x 5/16"                                                                                                                                                                                                                                                                                         |
| 219   | 34788       |     | Pulley, Starter rope                                                                                                                                                                                                                                                                                        |
| 224   | 611080      |     | Flywheel                                                                                                                                                                                                                                                                                                    |
| 225   | 35189       |     | Spacer, Coil Assy.                                                                                                                                                                                                                                                                                          |
| 247   | 33290D      |     | Starter Motor Kit (110-120 Volt) This 110-120 volt starter motor kit may have been added to this engine. It can be added only if cylinder hasdrilled and tapped starter mounting bosses and a ring gear flywheel. Refer to service number stamped on end cap of motor, or on decal, for identification. Ref |