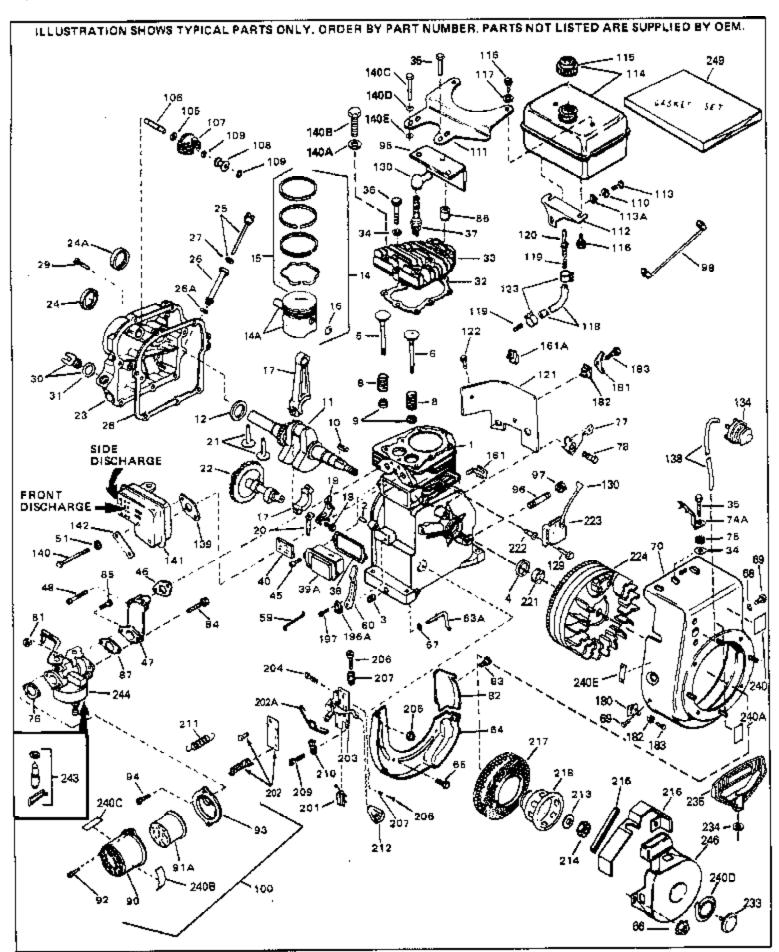

| Def #    | Deat November | Description                                     |
|----------|---------------|-------------------------------------------------|
|          | ,             | Description                                     |
|          | 33674B        | Cylinder (Incl. 2, 3 & 4) (2-13/16" B ore)      |
|          | 26727         | Pin, Dowel                                      |
|          | 27642         | Oil Drain Plug                                  |
|          | 32600         | Seal, Oil                                       |
|          | 32644A        | Intake Valve (Std.) (Incl. 9)                   |
|          | 32645A        | Intake Valve (1/32" OS) (Incl. 9)               |
|          | 29313C        | Exhaust Valve (Std.) (Incl. 9)                  |
|          | 29315C        | Exhaust Valve (1/32" OS) (Incl. 9)              |
|          | 31672         | Spring, Valve                                   |
|          | 31673         | Cap, Lower valve spring                         |
| 10       | 610961        | Key Flywheel                                    |
| 11       | 34746         | Crankshaft                                      |
| 12       | 32323         | Washer, Thrust                                  |
| 14       | 34535         | Piston, Pin & Ring Set (Std.) (2-13/1 6" Bore)  |
| 14       | 34536         | Piston, Pin & Ring Set (.010" OS)               |
| 14       | 34537         | Piston, Pin & Ring Set (.020" OS)               |
| 14A      | 33562B        | Piston & Pin Ass'y.(Std.)(Incl.16)(2- 13/16")   |
| 14A      | 33563B        | Piston & Pin Ass'y. (.010" OS) (Incl. 16)       |
| 14A      | 33564B        | Piston & Pin Ass'y. (.020" OS) (Incl. 16)       |
| 15       | 33567         | Ring Set (Std.) (2-13/16" Bore)                 |
|          | 33568         | Ring Set (.010" OS)                             |
|          | 33569         | Ring Set (.020" OS)                             |
|          | 20381         | Ring, Piston pin retaining                      |
|          | 32875         | Rod Assy., Connecting (Incl. 18 & 20)           |
|          | 32610A        | Bolt, Connecting Rod                            |
|          | 32654         | Dipper, Oil                                     |
|          | 27241         | Lifter, Valve                                   |
|          | 33158         | Camshaft                                        |
|          | 32700A        | Cover, Cylinder (Incl. 24, 29, 30, 31 & 106)    |
|          | 27897         | Seal, Oil                                       |
|          | 27677A        | * Gasket, Cylinder cover                        |
|          | 650451        | Screw, 1/4-20 x 1" (Use as required)            |
|          | 650488        | Screw, 1/4-20 x 1-1/4" (Use as requir ed)       |
|          | 27625         | Plug, Oil filler (Incl. 31)                     |
|          | 29673         | * Gasket, Oil fill plug                         |
|          | 33554A        | Gasket, Cylinder head                           |
|          | 33016A        | Head, Cylinder(Incl. 35)                        |
|          | 26073         | Washer (Not used on late production)            |
|          | 650691        | Washer (Use as required)                        |
|          | 650694A       | Screw, 5/16-18 x 2" (Use as required)           |
|          | 650818        | Screw, 5/16-18 x 1-1/2" (Use as required)       |
|          | 650865        | Screw, 5/16-18 x 2" (Use as required)           |
|          | 6021A         | Screw, 5/16-18 x 1-1/2" (As req; not w /650691) |
|          | 34251         | Resistor Spark Plug (RJ-17LM)                   |
|          | 31619A        | * Gasket, Breather                              |
|          | 31337A        | Breather Ass'y. (Incl. 38 & 40)                 |
|          | 31410         | Element, Breather                               |
|          | 650128        | Screw, 10-24 x 1/2"                             |
|          | 33673A        | * Gasket, Intake (1/32" thick)                  |
|          | 30646         | Screw, 1/4-20 x 1-3/8"                          |
|          | 32698         | Link, Governor-to-throttle                      |
|          | 31510         | Lever, Governor                                 |
|          | 31334         | Rod, Governor (Incl. 67)                        |
|          | 33342         | Baffle, Blower housing                          |
|          | 650561        | Screw, 1/4-20 x 5/8"                            |
|          | 29752         |                                                 |
|          | Z31 JZ        | Nut & Lockwasher Assy., 1/4-28 (As re quired)   |
| 66<br>67 | 20277         | Pop Rivet (Purchase locally)(Use as r equired)  |
| 6/       | 28277         | Washer, Flat                                    |

| 68<br>69                                                                                                  | Part Number<br>650168<br>29212<br>33663C                                                                                  | Qty | Description Washer, Flat Screw, 1/4-28 x 7/16" Blower Housing (For electric starter) NOTE: In original production some starters are riveted to the blower housing. Replacement housing has threaded studs. Order four nuts (29752) for remounting of starter.                                                                                                                                                                          |
|-----------------------------------------------------------------------------------------------------------|---------------------------------------------------------------------------------------------------------------------------|-----|----------------------------------------------------------------------------------------------------------------------------------------------------------------------------------------------------------------------------------------------------------------------------------------------------------------------------------------------------------------------------------------------------------------------------------------|
| 77<br>78<br>81<br>82<br>83<br>84<br>85<br>86<br>87<br>90<br>92<br>93<br>94<br>95                          | 27272A 34212 30200 29752 33341 650701 6201 650870 28212 26756 31715 650152 31914 28820 33344 35182 730127                 |     | * Gasket, Air cleaner Bracket, Holddown Screw, 10-24 x 9/16" Nut & Lockwasher Assy., 1/4-28 Extension, Baffle Screw, 8-18 x 7/16" Screw, 1/4-28 x 7/8" Screw, 1/4-28 x 1-11/16" Spacer * Gasket, Carburetor Body, Air cleaner Screw, 8-32 x 3/8" Bracket, Air cleaner Screw, 10-32 x 1/2" Baffle, Heat Ground Wire Air Cleaner Ass'y. (Incl.76,76A,90A,91A,92,93,94, & 221A)(Use as required)                                          |
| 106<br>107<br>108<br>109<br>111<br>113<br>114<br>115                                                      | 30590A<br>30574<br>30591<br>30588A<br>29193<br>28371B<br>650561<br>34711<br>410144B<br>33032                              |     | Washer, Flat Shaft, Mechanical governor Gear Assy.,Governor (Incl. 105) Spool Governor Ring, Retaining Fuel Tank Bracket Screw, 1/4-20 x 5/8" Fuel Tank (Incl. 115 & 123) Fuel Cap (Std.)(Wh.Plastic)(1-1/2" I. D.) Fuel Cap (Red Plastic)(1-3/16" I.D.) (Spurt resistant, Low profile)                                                                                                                                                |
| 115                                                                                                       | 34210                                                                                                                     |     | Fuel Cap (Red Plastic)(1-3/16" I.D.) (Spurt resistant, High profile)                                                                                                                                                                                                                                                                                                                                                                   |
| 118<br>118<br>119<br>121<br>122<br>123<br>129<br>139<br>140C<br>140B<br>140A<br>140<br>140<br>140D<br>141 | 650665 29774 30795 30962 28819 29745 650128 26460 650814 33670A 650628A 30063 8345 650774 30063 26073 33671A 31335 650548 |     | Screw, 1/4-15 x 7/8" Line, Fuel (Braided 8.25") Line, Fuel (Braided 32") Spring, Fuel line (Use as required) Extension, Blower housing Screw, 10-24 x 1/2" Clamp, Fuel line (Use as required) Screw, 10-24 x1" * Gasket, Muffler 5/16-18 x 2-3/8" Screw, 1/4-20 x 1/2" Flatwasher, 1/4" Screw, 1/4-20 x 2-3/8" Screw, 1/4-20 x 1/2" (Use as required ) Washer, flat Muffler (Side Discharge) Clamp, Governor lever Screw, 8-32 x 5/16" |

| Dof # | Part Number | Otv | Description                                                                                                                                                                                                                                    |
|-------|-------------|-----|------------------------------------------------------------------------------------------------------------------------------------------------------------------------------------------------------------------------------------------------|
|       | 610973      | Qιy | Terminal Assy. (Use as required)                                                                                                                                                                                                               |
|       | 33879A      |     | Control Brkt(In.201,204,205,206,207,2 09,210)                                                                                                                                                                                                  |
|       | 650139      |     | Screw, 8-32 x 1/2" (Use as required)                                                                                                                                                                                                           |
|       | 650152      |     | Screw, 8-32 x 3/8" (Use as required)                                                                                                                                                                                                           |
|       | 30200       |     | Screw, 10-24 9/16" (Use as required)                                                                                                                                                                                                           |
|       | 30322       |     | Nut & Lockwasher (Use as required)                                                                                                                                                                                                             |
|       | 650688      |     | Screw, 10-32 x 1" (Used on early prod uction)                                                                                                                                                                                                  |
|       | 650549      |     | Screw, 5-40 x 7/16" (Used on late pro duction)                                                                                                                                                                                                 |
|       | 32924       |     | Compression Spring (Used on early pro duction)                                                                                                                                                                                                 |
|       | 31342       |     | Compression Spring (Used on late production)                                                                                                                                                                                                   |
|       | 28942       |     | Screw, 10-32 x 3/8"                                                                                                                                                                                                                            |
|       | 27793       |     | Clip, Conduit                                                                                                                                                                                                                                  |
|       | 31426       |     | Spring, Extension                                                                                                                                                                                                                              |
|       | 650815      |     | Washer, Belleville                                                                                                                                                                                                                             |
|       | 650816      |     | Nut, Flywheel                                                                                                                                                                                                                                  |
|       | 31585       |     | Screen, Starter                                                                                                                                                                                                                                |
|       | 34694       |     | Cup, Starter                                                                                                                                                                                                                                   |
|       | 34080       |     | Spacer, Flywheel key                                                                                                                                                                                                                           |
|       | 650872      |     | Stud, Solid State Assy.                                                                                                                                                                                                                        |
|       | 34443A      |     | Solid State Assy.                                                                                                                                                                                                                              |
|       | 611080      |     | Flywheel                                                                                                                                                                                                                                       |
|       | 631021      |     | Inlet Needle, Seat & Clip Assy.                                                                                                                                                                                                                |
|       | 631923      |     | Carburetor (Incl. 87) (Refer to Division 5, Section A, page 140                                                                                                                                                                                |
|       | 00.020      |     | for breakdown)                                                                                                                                                                                                                                 |
| 246   | 590420A     |     | Rewind Starter NOTE: In original production some starters are riveted to the blowerhousing. Replacement housing has threaded studs. Order four nuts (29752) for remounting of starter. (Refer to Division 5, Section C, page 25 for breakdown) |
| 249   | 33683B      |     | * Gasket Set (Incl. items marked *)                                                                                                                                                                                                            |