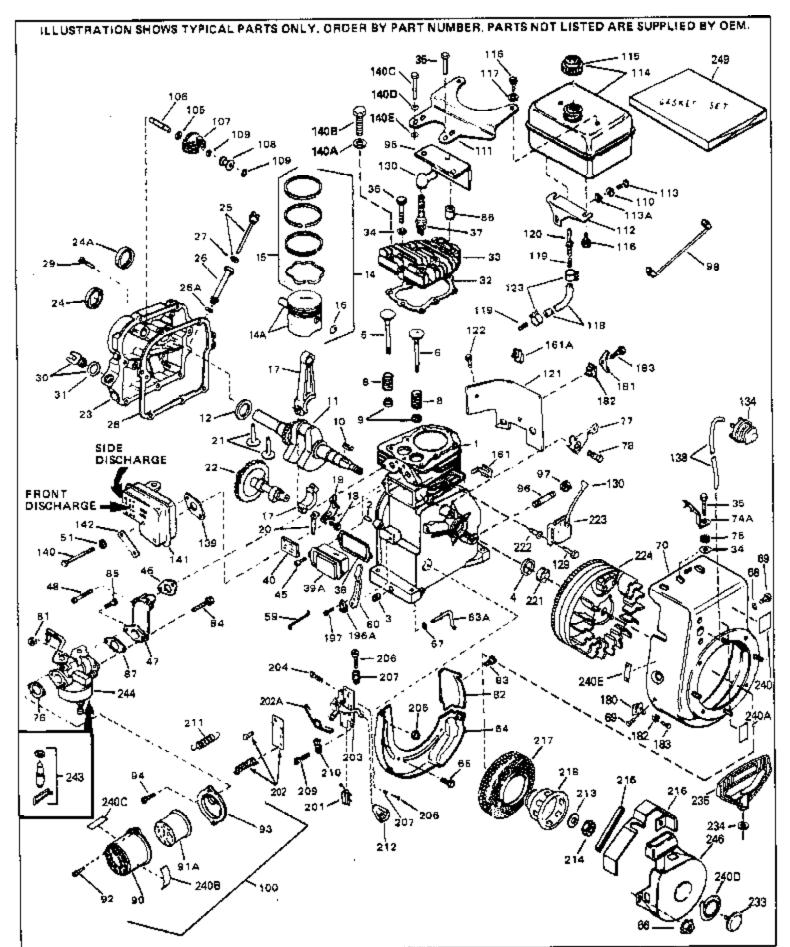

HS50-67228D Engine Parts List #1

| Ref # | Part Number Qty | Description                                                                                           |
|-------|-----------------|-------------------------------------------------------------------------------------------------------|
|       | 33674B          | Cylinder (Incl. 2, 3 & 4) (2-13/16" B ore)                                                            |
|       | 26727           | Pin, Dowel                                                                                            |
| 3     | 27642           | Oil Drain Plug                                                                                        |
|       | 32600           | Seal, Oil                                                                                             |
|       | 32644A          | Intake Valve (Std.) (Incl. 9)                                                                         |
|       | 32645A          | Intake Valve (1/32" OS) (Incl. 9)                                                                     |
|       | 29313C          | Exhaust Valve (Std.) (Incl. 9)                                                                        |
|       | 29315C          | Exhaust Valve (1/32" OS) (Incl. 9)                                                                    |
|       | 31672           | Spring, Valve                                                                                         |
|       | 31673           | Cap, Lower valve spring                                                                               |
|       | 610961          | Key Flywheel                                                                                          |
|       | 34728           | Crankshaft (Incl. 24)                                                                                 |
|       | 33876           | Gasket, Stator                                                                                        |
|       | 33562B          | Piston & Pin Ass'y.(Std.)(Incl.16)(2- 13/16")                                                         |
|       | 33563B          | Piston & Pin Ass'y. (.010" OS) (Incl. 16)                                                             |
|       | 33564B          | Piston & Pin Ass'y. (.020" OS) (Incl. 16)                                                             |
|       | 34535           | Piston, Pin & Ring Set (Std.) (2-13/1 6" Bore)                                                        |
|       | 34536           | Piston, Pin & Ring Set (.010" OS)                                                                     |
|       | 34537           | Piston, Pin & Ring Set (.020" OS)                                                                     |
|       | 33567           | Ring Set (Std.) (2-13/16" Bore)                                                                       |
|       | 33568           | • • • • •                                                                                             |
|       | 33569           | Ring Set (.010" OS)<br>Bing Set (.020" OS)                                                            |
|       | 20381           | Ring Set (.020" OS)                                                                                   |
|       | 32875           | Ring, Piston pin retaining                                                                            |
|       | 32610A          | Rod Assy., Connecting (Incl. 18 & 20)                                                                 |
|       | 32654           | Bolt, Connecting Rod                                                                                  |
|       | 27241           | Dipper, Oil                                                                                           |
|       | 33158           | Lifter, Valve<br>Camshaft                                                                             |
|       | 30756B          |                                                                                                       |
|       | 28540           | Cover, Cylinder (Incl. 24, 30, 31 & 1 06)<br>Seal, Oil                                                |
|       | 27677A          | * Gasket, Cylinder cover                                                                              |
|       | 650451          | Screw, 1/4-20 x 1" (Use as required)                                                                  |
|       | 650488          | Screw, $1/4-20 \times 1^{-1}$ (Use as required)<br>Screw, $1/4-20 \times 1-1/4^{"}$ (Use as required) |
|       | 33554A          | Gasket, Cylinder head                                                                                 |
|       | 33016A          | Head, Cylinder Incl. 35)                                                                              |
|       | 26073           | Washer (Not used on late production)                                                                  |
|       | 650691          | Washer (Use as required)                                                                              |
|       | 650694A         | Screw, 5/16-18 x 2" (Use as required)                                                                 |
|       | 650818          | Screw, 5/16-18 x 1-1/2" (Use as required)                                                             |
|       | 650865          | Screw, 5/16-18 x 2" (Use as required)                                                                 |
|       | 6021A           | Screw, 5/16-18 x 1-1/2" (As req;not w /650691)                                                        |
|       | 33636           | Resistor Spark Plug (RJ-8C)                                                                           |
|       | 31619A          | * Gasket, Breather                                                                                    |
|       | 31337A          | Breather Ass'y. (Incl. 38 & 40)                                                                       |
|       | 31410           | Element, Breather                                                                                     |
|       | 650128          | Screw, 10-24 x 1/2"                                                                                   |
|       | 33673A          | * Gasket, Intake (1/32" thick)                                                                        |
|       | 30646           | Screw, 1/4-20 x 1-3/8"                                                                                |
|       | 32698           | Link, Governor-to-throttle                                                                            |
|       | 31510           | Lever, Governor                                                                                       |
|       | 31334           | Rod, Governor (Incl. 67)                                                                              |
|       | 33342           | Baffle, Blower housing                                                                                |
|       | 650561          | Screw, 1/4-20 x 5/8"                                                                                  |
|       | 29752           | Nut & Lockwasher Assy., 1/4-28 (As re quired)                                                         |
| 66    | 20.02           | Pop Rivet (Purchase locally)(Use as r equired)                                                        |
|       | 28277           | Washer, Flat                                                                                          |
|       | 29212           | Screw, 1/4-28 x 7/16"                                                                                 |
| 00    |                 |                                                                                                       |

|                                                                                                                                                                        |                                                                                                                                                                                                                                               | Description                                                                                                                                                                                                                                                                                                                                                                                                                                                                                                                                                                                                                                                                                                                                                                                        |
|------------------------------------------------------------------------------------------------------------------------------------------------------------------------|-----------------------------------------------------------------------------------------------------------------------------------------------------------------------------------------------------------------------------------------------|----------------------------------------------------------------------------------------------------------------------------------------------------------------------------------------------------------------------------------------------------------------------------------------------------------------------------------------------------------------------------------------------------------------------------------------------------------------------------------------------------------------------------------------------------------------------------------------------------------------------------------------------------------------------------------------------------------------------------------------------------------------------------------------------------|
| 70                                                                                                                                                                     | 35024A                                                                                                                                                                                                                                        | Blower Housing (For electric starter) NOTE: In original production some starters are riveted to the blower housing. Replacement housing has threaded studs. Order four nuts (29752) for remounting of starter.                                                                                                                                                                                                                                                                                                                                                                                                                                                                                                                                                                                     |
| 77<br>78<br>81<br>84<br>85<br>87<br>90<br>92<br>93                                                                                                                     | 27272A<br>34212<br>30200<br>29752<br>6201<br>650870<br>26756<br>31715<br>650152<br>31691<br>730127                                                                                                                                            | * Gasket, Air cleaner<br>Bracket, Holddown<br>Screw, 10-24 x 9/16"<br>Nut & Lockwasher Assy., 1/4-28<br>Screw, 1/4-28 x 7/8"<br>Screw, 1/4-28 x 1-11/16"<br>* Gasket, Carburetor<br>Body, Air cleaner<br>Screw, 8-32 x 3/8"<br>Bracket, Air cleaner<br>Air Cleaner Ass'y. (Incl.76,76A,90A,91A,92,93,94, &<br>221A)(Use as required)                                                                                                                                                                                                                                                                                                                                                                                                                                                               |
| 105<br>106<br>107<br>108<br>109<br>113<br>114<br>115<br>115                                                                                                            | 28458<br>30590A<br>30574<br>30591<br>30588A<br>29193<br>650561<br>34711<br>410144B<br>33032                                                                                                                                                   | Bearing, Ball<br>Washer, Flat<br>Shaft, Mechanical governor<br>Gear Assy.,Governor (Incl. 105)<br>Spool Governor<br>Ring, Retaining<br>Screw, 1/4-20 x 5/8"<br>Fuel Tank (Incl. 115 & 123)<br>Fuel Cap (Std.)(Wh.Plastic)(1-1/2" I. D.)<br>Fuel Cap (Red Plastic)(1-3/16" I.D.) (Spurt resistant, Low<br>profile)                                                                                                                                                                                                                                                                                                                                                                                                                                                                                  |
| 115                                                                                                                                                                    | 34210                                                                                                                                                                                                                                         | Fuel Cap (Red Plastic)(1-3/16" I.D.) (Spurt resistant, High profile)                                                                                                                                                                                                                                                                                                                                                                                                                                                                                                                                                                                                                                                                                                                               |
| 118<br>118<br>118<br>119<br>121<br>122<br>123<br>129<br>130<br>139<br>140<br>140<br>140<br>140<br>1400<br>181<br>182<br>183<br>197<br>201<br>202A<br>202<br>203<br>204 | 650665<br>29774<br>30795<br>30962<br>28819<br>29745<br>650128<br>26460<br>650516<br>610118<br>33670A<br>650561<br>30063<br>650628A<br>26073<br>33356<br>28545<br>650760<br>650548<br>610973<br>332923<br>33857<br>730136A<br>650139<br>650152 | Screw, 1/4-15 x 7/8"<br>Line, Fuel (Braided 8.25")<br>Line, Fuel (Braided 16")<br>Line, Fuel (Braided 32")<br>Spring, Fuel line (Use as required)<br>Extension, Blower housing<br>Screw, 10-24 x 1/2"<br>Clamp, Fuel line (Use as required)<br>Screw, 1/4-20 x 1-1/8"<br>Cover, Spark plug<br>* Gasket, Muffler<br>Screw, 1/4-20 x 5/8"<br>Screw, 1/4-20 x 5/8"<br>Screw, 1/4-20 x 1/2" (Use as required )<br>5/16-18 x 2-3/8"<br>Washer, flat<br>Terminal, Ground<br>Grommet, Plastic<br>Screw, 8-32 x 3/8"<br>Screw, 8-32 x 5/16"<br>Terminal Assy. (Use as required)<br>Spring, Torsion (Used in early produc tion)<br>Spring Assy. (Used in late production )<br>Control Brkt (Incl.202,202A,204,205,2 06,207)<br>Screw, 8-32 x 3/8" (Use as required)<br>Screw, 8-32 x 3/8" (Use as required) |
| 204                                                                                                                                                                    | 30200<br>30322                                                                                                                                                                                                                                | Screw, 10-24 9/16" (Use as required)<br>Nut & Lockwasher (Use as required)                                                                                                                                                                                                                                                                                                                                                                                                                                                                                                                                                                                                                                                                                                                         |

|     | 1       | Description                                                                                                                                                                                                                                                                 |
|-----|---------|-----------------------------------------------------------------------------------------------------------------------------------------------------------------------------------------------------------------------------------------------------------------------------|
| 206 | 650688  | Screw, 10-32 x 1" (Used on early prod uction)                                                                                                                                                                                                                               |
|     | 650549  | Screw, 5-40 x 7/16" (Used on late pro duction)                                                                                                                                                                                                                              |
|     | 32924   | Compression Spring (Used on early pro duction)                                                                                                                                                                                                                              |
|     | 31342   | Compression Spring (Used on late prod uction)                                                                                                                                                                                                                               |
|     | 28942   | Screw, 10-32 x 3/8"                                                                                                                                                                                                                                                         |
|     | 27793   | Clip, Conduit                                                                                                                                                                                                                                                               |
|     | 31426   | Spring, Extension                                                                                                                                                                                                                                                           |
|     | 650815  | Washer, Belleville                                                                                                                                                                                                                                                          |
|     | 650816  | Nut, Flywheel                                                                                                                                                                                                                                                               |
|     | 33668   | Screen, Starter                                                                                                                                                                                                                                                             |
|     | 34694   | Cup, Starter                                                                                                                                                                                                                                                                |
|     | 34080   | Spacer, Flywheel key                                                                                                                                                                                                                                                        |
|     | 650872  | Stud, Solid State Assy.                                                                                                                                                                                                                                                     |
|     | 550223  | Decal, Name                                                                                                                                                                                                                                                                 |
|     | 34346   | Decal. Instruction                                                                                                                                                                                                                                                          |
|     | 631021  | Inlet Needle, Seat & Clip Assy.                                                                                                                                                                                                                                             |
| 244 | 631702  | Carburetor (Incl. 87) (Refer to Division 5, Section A, page 114 for breakdown)                                                                                                                                                                                              |
| 245 | 611036  | Magneto (12 volt, 3 amp) NOTE: The complete magneto is<br>not available as an assembly. The magneto number is<br>shown for reference purposes only. Order component<br>partsindividually, as shown in partslist. (Refer to Division 5,<br>Section B, page 37 for breakdown) |
| 246 | 590420A | Rewind Starter NOTE: In original production some starters<br>are riveted to the blowerhousing. Replacement housing has<br>threaded studs. Order four nuts (29752) for remounting of<br>starter. (Refer to Division 5, Section C, page 25 for<br>breakdown)                  |
| 249 | 33683B  | * Gasket Set (Incl. items marked *)                                                                                                                                                                                                                                         |