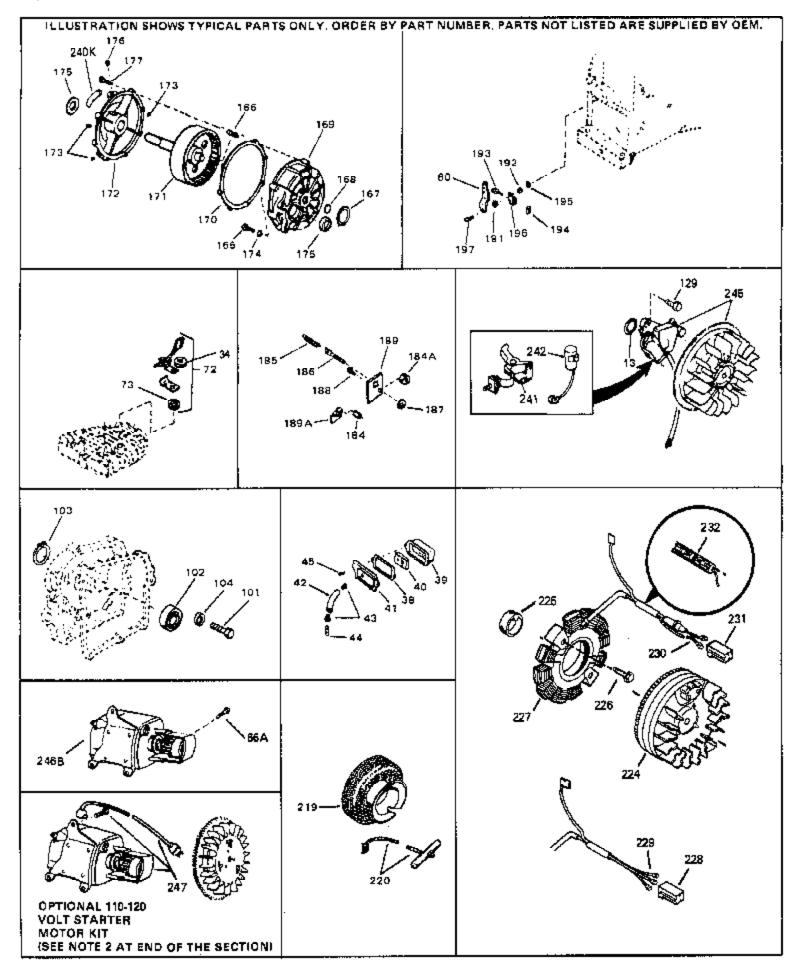

HS50-67228D Engine Parts List #3

|      |        | Description                                                                                                                                                                                                                                                                                                                |
|------|--------|----------------------------------------------------------------------------------------------------------------------------------------------------------------------------------------------------------------------------------------------------------------------------------------------------------------------------|
|      | 33876  | Gasket, Stator                                                                                                                                                                                                                                                                                                             |
| 34   | 26073  | Washer (Not used on late production)                                                                                                                                                                                                                                                                                       |
| 34   | 650691 | Washer (Use as required)                                                                                                                                                                                                                                                                                                   |
| 38   | 31619A | * Gasket, Breather                                                                                                                                                                                                                                                                                                         |
| 40   | 31410  | Element, Breather                                                                                                                                                                                                                                                                                                          |
| 45   | 650128 | Screw, 10-24 x 1/2"                                                                                                                                                                                                                                                                                                        |
|      | 650738 | Screw, 1/4-20 x 5/8"                                                                                                                                                                                                                                                                                                       |
|      | 30200  | Screw, 10-24 x 9/16"                                                                                                                                                                                                                                                                                                       |
| 102  | 28458  | Bearing, Ball                                                                                                                                                                                                                                                                                                              |
| 103  | 28539  | Ring, Retaining                                                                                                                                                                                                                                                                                                            |
| 104  | 28537  | Washer, Flat                                                                                                                                                                                                                                                                                                               |
| 191  | 29918  | Washer, Lock, #8                                                                                                                                                                                                                                                                                                           |
| 192  | 30322  | Nut & Lockwasher, 8-32                                                                                                                                                                                                                                                                                                     |
| 193  | 29826  | Screw, 10-32 x 3/4"                                                                                                                                                                                                                                                                                                        |
| 194  | 29216  | Nut, Square, 10-32                                                                                                                                                                                                                                                                                                         |
| 195  | 29642  | Ring, Retaining                                                                                                                                                                                                                                                                                                            |
| 196  | 29916  | Clamp, Governor lever                                                                                                                                                                                                                                                                                                      |
| 197  | 650548 | Screw, 8-32 x 5/16"                                                                                                                                                                                                                                                                                                        |
| 219  | 34788  | Pulley, Starter rope                                                                                                                                                                                                                                                                                                       |
| 225  | 35189  | Spacer, Coil Assy.                                                                                                                                                                                                                                                                                                         |
| 241  | 30547A | Contact Assy., Breaker                                                                                                                                                                                                                                                                                                     |
| 242  | 30548B | Condenser                                                                                                                                                                                                                                                                                                                  |
|      | 611036 | Magneto (12 volt, 3 amp) NOTE: The complete magneto is<br>not available as an assembly. The magneto number is<br>shown for reference purposes only. Order component<br>partsindividually, as shown in partslist. (Refer to Division 5,<br>Section B, page 37 for breakdown)                                                |
| 246B | 33607  | Electric Starter Motor (12 volt) (Refer to Division 5, Section D, page 22 for breakdown)                                                                                                                                                                                                                                   |
| 247  | 33290D | Starter Motor Kit (110-120 Volt) This 110-120 volt starter<br>motor kit may have been added to this engine. It can be<br>added only if cylinder hasdrilled and tapped starter mounting<br>bosses and a ring gear flywheel. Refer to service number<br>stamped on end cap of motor, or on decal, for identification.<br>Ref |