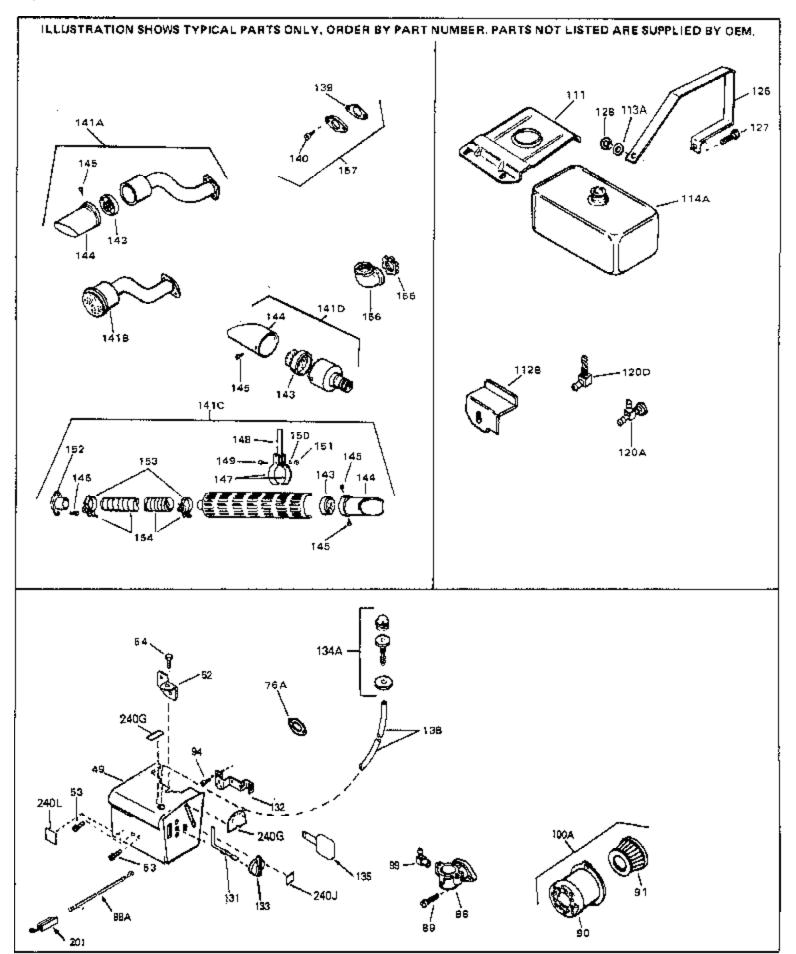

| Ref # | Part Number | Qty Des                | scription                                                                                                                                                                                                                                                    |
|-------|-------------|------------------------|--------------------------------------------------------------------------------------------------------------------------------------------------------------------------------------------------------------------------------------------------------------|
| 13    | 33876       | Gas                    | sket, Stator                                                                                                                                                                                                                                                 |
| 90    | 31715       | Bod                    | dy, Air cleaner                                                                                                                                                                                                                                              |
| 91    | 30727       | Elen                   | ment, Air cleaner                                                                                                                                                                                                                                            |
| 100A  | 730164      |                        | Cleaner Ass'y. (Incl. 76, 90, 91, 92, 93, 94, & 221B) (Use<br>required)                                                                                                                                                                                      |
| 128   | 29752       | Nut                    | & Lockwasher, 1/4-28                                                                                                                                                                                                                                         |
| 139   | 33670A      | * Ga                   | asket, Muffler                                                                                                                                                                                                                                               |
|       | 650561      |                        | ew, 1/4-20 x 5/8"                                                                                                                                                                                                                                            |
|       | 30063       |                        | ew, 1/4-20 x 1/2" (Use as required )                                                                                                                                                                                                                         |
|       | 33699       |                        | fler (Spark Arresting)(In.143,144, 145)                                                                                                                                                                                                                      |
| 141D  | 391026      |                        | fler (Incl. 143, 144 & 145) (This spark arrester mufflercan<br>used on any model.)                                                                                                                                                                           |
| 143   | 33323       | Scre                   | een, Muffler                                                                                                                                                                                                                                                 |
| 144   | 33700       | Cove                   | ver & Tube, Muffler                                                                                                                                                                                                                                          |
| 145   | 650578      | Scre                   | ew, 8-18 x 3/8"                                                                                                                                                                                                                                              |
| 157   | 730165      | Muff                   | f.Adapter Kit (Incl.139,140)(As re quired)                                                                                                                                                                                                                   |
| 201   | 610973      | Tern                   | minal Assy. (Use as required)                                                                                                                                                                                                                                |
| 245   | 611036      | not a<br>show<br>parts | gneto (12 volt, 3 amp) NOTE: The complete magneto is<br>available as an assembly. The magneto number is<br>wn for reference purposes only. Order component<br>asindividually, as shown in partslist. (Refer to Division 5,<br>tion B, page 37 for breakdown) |