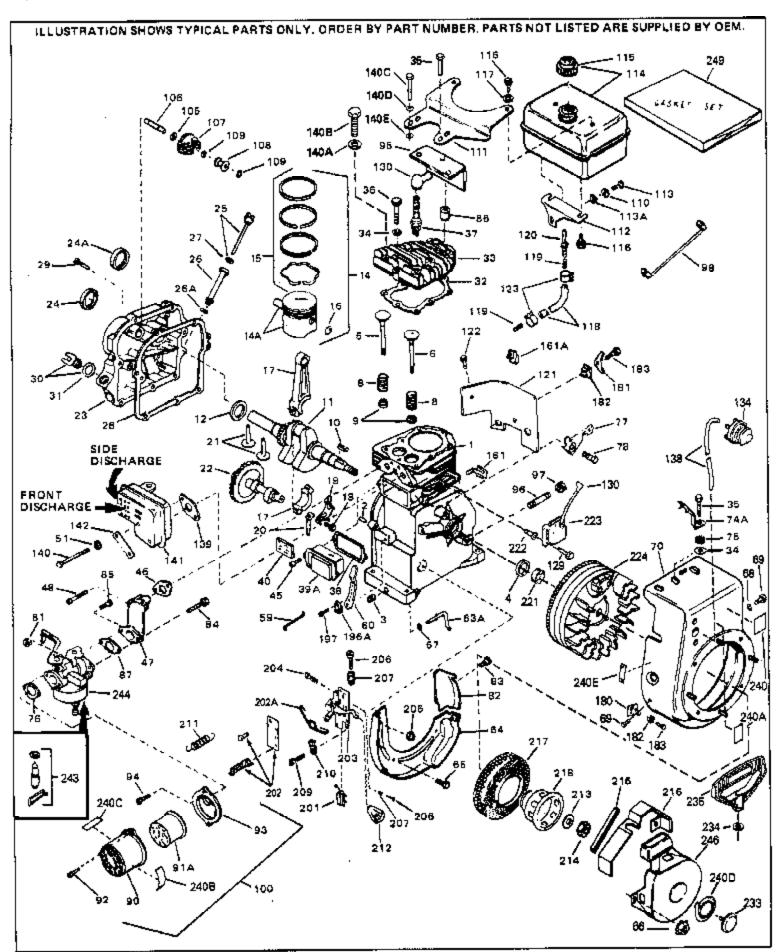

| Ref # F | Part Number Qty | Description                                    |
|---------|-----------------|------------------------------------------------|
| 1 3     | 33674B          | Cylinder (Incl. 2, 3 & 4) (2-13/16" B ore)     |
| 2 2     | 26727           | Pin, Dowel                                     |
| 3 2     | 27642           | Oil Drain Plug                                 |
| 4 3     | 32600           | Seal, Oil                                      |
| 5 3     | 32644A          | Intake Valve (Std.) (Incl. 9)                  |
| 5 3     | 32645A          | Intake Valve (1/32" OS) (Incl. 9)              |
| 6 2     | 29313C          | Exhaust Valve (Std.) (Incl. 9)                 |
| 6 2     | 29315C          | Exhaust Valve (1/32" OS) (Incl. 9)             |
| 8 3     | 31672           | Spring, Valve                                  |
| 9 3     | 31673           | Cap, Lower valve spring                        |
| 10 6    | 610961          | Key Flywheel                                   |
|         | 34740           | Crankshaft                                     |
|         | 32323           | Washer, Thrust                                 |
|         | 33876           | Gasket, Stator                                 |
|         | 33562B          | Piston & Pin Ass'y.(Std.)(Incl.16)(2- 13/16")  |
|         | 33563B          | Piston & Pin Ass'y. (.010" OS) (Incl. 16)      |
|         | 33564B          | Piston & Pin Ass'y. (.020" OS) (Incl. 16)      |
|         | 34535           | Piston, Pin & Ring Set (Std.) (2-13/1 6" Bore) |
|         | 34536           | Piston, Pin & Ring Set (.010" OS)              |
|         | 34537           | Piston, Pin & Ring Set (.020" OS)              |
|         | 33567           | Ring Set (Std.) (2-13/16" Bore)                |
|         | 33568           | Ring Set (.010" OS)                            |
|         | 33569           | Ring Set (.020" OS)                            |
|         | 20381           | Ring, Piston pin retaining                     |
|         | 32875           | Rod Assy., Connecting (Incl. 18 & 20)          |
|         | 32610A          | Bolt, Connecting Rod                           |
|         | 32654           | Dipper, Oil                                    |
|         | 27241           | Lifter, Valve                                  |
|         | 33696           | Camshaft (Extended)                            |
|         | 34678           | Cover, Cylinder (Incl. 24, 24A & 106)          |
| 24A 3   | 27897           | Seal, Oil                                      |
|         | 27697<br>34676  | Seal, Oil                                      |
|         | 33893A          | Dipstick (Incl. 27) Tube Oil filler            |
|         | 33590           | "O" Ring                                       |
|         | 27677A          | * Gasket, Cylinder cover                       |
|         | 650451          | Screw, 1/4-20 x 1" (Use as required)           |
|         | 650488          | Screw, 1/4-20 x 1-1/4" (Use as required)       |
|         | 33554A          | Gasket, Cylinder head                          |
|         | 33016A          | Head, Cylinder (Incl. 35)                      |
|         | 26073           | Washer (Not used on late production)           |
|         | 650691          | Washer (Use as required)                       |
|         | 650694A         | Screw, 5/16-18 x 2" (Use as required)          |
|         | 650818          | Screw, 5/16-18 x 1-1/2" (Use as required)      |
|         | 650865          | Screw, 5/16-18 x 2" (Use as required)          |
| 36 6    | 6021A           | Screw, 5/16-18 x 1-1/2" (As reg;not w /650691) |
| 37 3    | 33636           | Resistor Spark Plug (RJ-8C)                    |
| 38 3    | 31619A          | * Gasket, Breather                             |
| 39A 3   | 31337A          | Breather Ass'y. (Incl. 38 & 40)                |
| 40 3    | 31410           | Element, Breather                              |
|         | 650128          | Screw, 10-24 x 1/2"                            |
|         | 33673A          | * Gasket, Intake (1/32" thick)                 |
|         | 33691           | Pipe, Intake                                   |
|         | 650664          | Screw, 1/4-20 x 1-19/32"                       |
|         | 32698           | Link, Governor-to-throttle                     |
|         | 31510           | Lever, Governor                                |
| 63A 3   |                 | Rod, Governor (Incl. 67)                       |
| 64 3    | 33342           | Baffle, Blower housing                         |
|         |                 |                                                |

|      | D. (A)            |                                                             |
|------|-------------------|-------------------------------------------------------------|
|      | Part Number Qty   |                                                             |
|      | 650561            | Screw, 1/4-20 x 5/8"                                        |
|      | 29752             | Nut & Lockwasher Assy., 1/4-28 (As re quired)               |
| 66   | 00077             | Pop Rivet (Purchase locally)(Use as r equired)              |
|      | 28277             | Washer, Flat                                                |
|      | 650168            | Washer, Flat                                                |
|      | 29212             | Screw, 1/4-28 x 7/16"                                       |
| 70   | 34813A            | Blower Housing (For electric starter) NOTE: In original     |
|      |                   | production some starters are riveted to the blower housing. |
|      |                   | Replacement housing has threaded studs. Order four nuts     |
|      |                   | (29752) for remounting of starter.                          |
| 77   | 34212             | Bracket, Holddown                                           |
|      | 30200             | Screw, 10-24 x 9/16"                                        |
|      | 29752             | Nut & Lockwasher Assy., 1/4-28                              |
|      | 33341             | Extension, Baffle                                           |
|      | 650701            | Screw, 8-18 x 7/16"                                         |
|      | 6201              | Screw, 1/4-28 x 7/8"                                        |
|      | 650870            | Screw, 1/4-28 x 1-11/16"                                    |
|      | 28212             |                                                             |
|      | 26756             | Spacer * Gasket, Carburetor                                 |
|      |                   |                                                             |
|      | 28820             | Screw, 10-32 x 1/2"                                         |
|      | 30968             | Nipple, Oil drain                                           |
|      | 30969             | Cap, Oil drain                                              |
|      | 34241             | Ground Wire                                                 |
| 100  | 730127            | Air Cleaner Ass'y. (Incl.76,76A,90A,91A,92,93,94, &         |
|      |                   | 221A)(Use as required)                                      |
| 105  | 30590A            | Washer, Flat                                                |
|      | 30574             | Shaft, Mechanical governor                                  |
|      | 30591             | Gear Assy., Governor (Incl. 105)                            |
|      | 30588A            | Spool Governor                                              |
|      | 29193             | ring, Retaining                                             |
|      | 28371B            | Fuel Tank Bracket                                           |
|      | 650675            | Washer, Flat                                                |
|      | 650561            | Screw, 1/4-20 x 5/8"                                        |
|      | 650805            | Screw, 1/4-20 x 11/16"                                      |
|      | 34711             | Fuel Tank (Incl. 115 & 123)                                 |
|      | 410144B           | Fuel Cap (Std.)(Wh.Plastic)(1-1/2" I. D.)                   |
|      | 33032             | Fuel Cap (Red Plastic)(1-3/16" I.D.) (Spurt resistant, Low  |
|      |                   | profile)                                                    |
|      |                   |                                                             |
| 115  | 34210             | Fuel Cap (Red Plastic)(1-3/16" I.D.) (Spurt resistant, High |
|      |                   | profile)                                                    |
| 116  | 650665            | Screw, 1/4-15 x 7/8"                                        |
|      | 30795             | Line, Fuel (Braided 16")                                    |
|      | 30962             | Line, Fuel (Braided 32")                                    |
|      | 29774             | Line, Fuel (Braided 8.25")                                  |
|      | 28819             | Spring, Fuel line (Use as required)                         |
|      | 29745             | Extension, Blower housing                                   |
|      | 650128            | Screw, 10-24 x 1/2"                                         |
|      | 26460             | Clamp, Fuel line (Use as required)                          |
|      | 650489            | Screw, 1/4-20 x 5/8"                                        |
|      | 610118            | Cover, Spark plug                                           |
|      | 34814             | Primer Assy.                                                |
|      | 32180C            | • • • • • • • • • • • • • • • • • • •                       |
|      |                   | Line, Primer  * Casket Muffler                              |
|      | 33670A<br>26073   | * Gasket, Muffler                                           |
|      | 26073<br>650628 A | Washer, flat                                                |
|      | 650628A           | 5/16-18 x 2-3/8"                                            |
| 140A | 8345              | Flatwasher, 1/4"                                            |

| Ref # | Part Number Q | ty Description                                                                                                        |
|-------|---------------|-----------------------------------------------------------------------------------------------------------------------|
|       | 30063         | Screw, 1/4-20 x 1/2"                                                                                                  |
|       | 650327        | Screw, 1/4-20 x 2-1/2"                                                                                                |
|       | 30063         | Screw, 1/4-20 x 1/2" (Use as required )                                                                               |
|       | 33697A        | Muffler (Front Discharge)                                                                                             |
|       | 34126         | Bracket, Grommet mounting                                                                                             |
|       | 28545         | Grommet, Plastic                                                                                                      |
|       | 650760        | Screw, 8-32 x 3/8"                                                                                                    |
|       | 31335         | Clamp, Governor lever                                                                                                 |
|       | 650548        | Screw, 8-32 x 5/16"                                                                                                   |
|       | 610973        | Terminal Assy. (Use as required)                                                                                      |
|       | 33879A        | Control Brkt(In.201,204,205,206,207,2 09,210)                                                                         |
|       | 650139        | Screw, 8-32 x 1/2" (Use as required)                                                                                  |
|       | 650152        | Screw, 8-32 x 3/8" (Use as required)                                                                                  |
|       | 30200         | Screw, 10-24 9/16" (Use as required)                                                                                  |
|       | 30322         | Nut & Lockwasher (Use as required)                                                                                    |
|       | 650688        | Screw, 10-32 x 1" (Used on early prod uction)                                                                         |
|       | 650549        | Screw, 5-40 x 7/16" (Used on late pro duction)                                                                        |
|       | 32924         | Compression Spring (Used on early pro duction)                                                                        |
|       | 31342         | Compression Spring (Used on late prod uction)                                                                         |
|       | 28942         | Screw, 10-32 x 3/8"                                                                                                   |
|       | 27793         | Clip, Conduit                                                                                                         |
|       | 31426         | Spring, Extension                                                                                                     |
|       | 650815        | Washer, Belleville                                                                                                    |
|       | 650816        | Nut, Flywheel                                                                                                         |
|       | 32576         | Seal, Snow guard                                                                                                      |
|       | 34127         | Guard, Starter                                                                                                        |
|       | 33668         | Screen, Starter                                                                                                       |
|       | 34694         | Cup, Starter                                                                                                          |
|       | 34080         | Spacer, Flywheel key                                                                                                  |
|       | 650872        | Stud, Solid State Assy.                                                                                               |
|       | 550223        | Decal, Name                                                                                                           |
| 240   | 34346         | Decal. Instruction                                                                                                    |
| 243   | 631021        | Inlet Needle, Seat & Clip Assy.                                                                                       |
| 244   | 632107        | Carburetor (Incl. 87) (Refer to Division 5, Section A, page 168                                                       |
|       |               | for breakdown)                                                                                                        |
| 045   | 611020        | Magnete (White gees) NOTE. The complete magnete is not                                                                |
| 240   | 611030        | Magneto (w/ring gear) NOTE: The complete magneto is not                                                               |
|       |               | available as an assembly. The magneto number is shown for reference purposes only. Order component partsindividually, |
|       |               |                                                                                                                       |
|       |               | as shown in partslist. (Refer to Division 5, Section B, page 39 for breakdown)                                        |
|       |               | 39 IOI DIEGROUWII)                                                                                                    |
| 246   | 590473        | Rewind Starter (Refer to Division 5, Section C, page 29 for                                                           |
|       |               | breakdown)                                                                                                            |
| 2/10  | 33683B        | * Gasket Set (Incl. items marked *)                                                                                   |
| 243   | 0000D         | Sasket Set (IIIO). Items market                                                                                       |