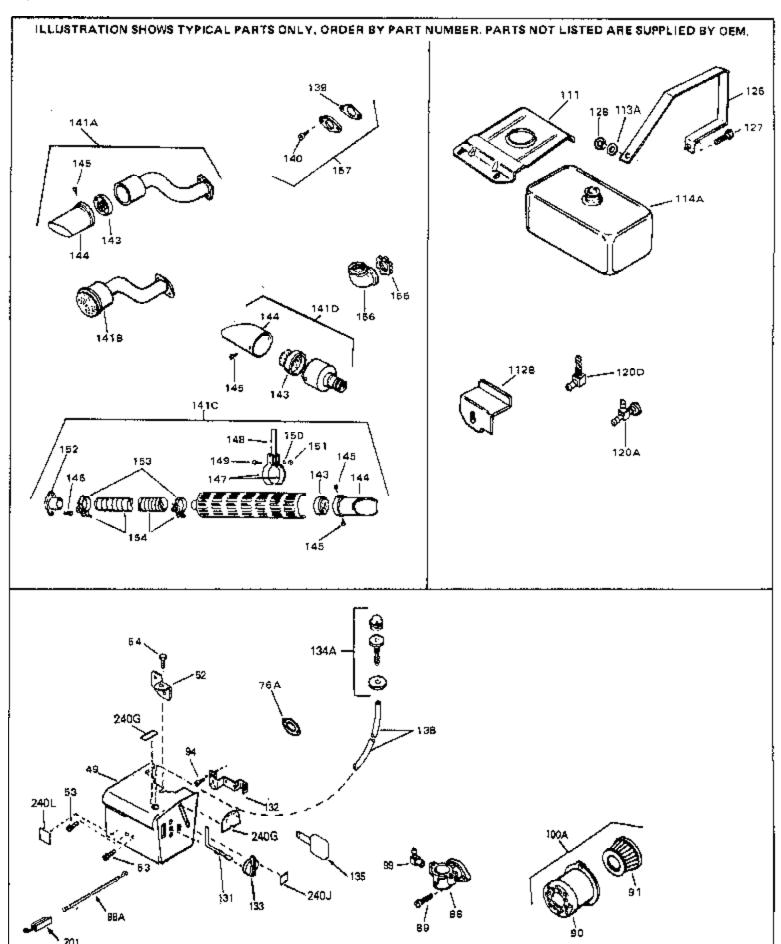

| Ref # | Part Number Qty | Description                                                                                                                                                                                                                                                  |
|-------|-----------------|--------------------------------------------------------------------------------------------------------------------------------------------------------------------------------------------------------------------------------------------------------------|
|       | 33876           | Gasket, Stator                                                                                                                                                                                                                                               |
|       | 35072           | Cover, Carburetor                                                                                                                                                                                                                                            |
| 52    | 33333           | Bracket, Carburetor cover                                                                                                                                                                                                                                    |
|       | 650257          | Screw, 8-32 x 5/16"                                                                                                                                                                                                                                          |
| 54    | 650732          | Screw, 10-24 x 3/8"                                                                                                                                                                                                                                          |
|       | 28820           | Screw, 10-32 x 1/2"                                                                                                                                                                                                                                          |
| 100A  | 730164          | Air Cleaner Ass'y. (Incl. 76, 90, 91, 92, 93, 94, & 221B) (Use as required)                                                                                                                                                                                  |
| 111   | 28371B          | Fuel Tank Bracket                                                                                                                                                                                                                                            |
|       | 34182           | Fuel Tank Bracket                                                                                                                                                                                                                                            |
| 113A  | 650675          | Washer, Flat                                                                                                                                                                                                                                                 |
| 131   | 34582           | Rod, Choke                                                                                                                                                                                                                                                   |
| 132   | 34583           | Bracket, Choke                                                                                                                                                                                                                                               |
| 133   | 35438           | Knob, Choke                                                                                                                                                                                                                                                  |
| 138   | 32180C          | Line, Primer                                                                                                                                                                                                                                                 |
| 139   | 33670A          | * Gasket, Muffler                                                                                                                                                                                                                                            |
|       | 650327          | Screw, 1/4-20 x 2-1/2"                                                                                                                                                                                                                                       |
|       | 30063           | Screw, 1/4-20 x 1/2" (Use as required )                                                                                                                                                                                                                      |
| 141D  | 391026          | Muffler (Incl. 143, 144 & 145) (This spark arrester mufflercan be used on any model.)                                                                                                                                                                        |
| 157   | 730165          | Muff.Adapter Kit (Incl.139,140)(As re quired)                                                                                                                                                                                                                |
|       | 610973          | Terminal Assy. (Use as required)                                                                                                                                                                                                                             |
| 240L  | 34416           | Decal, Instructional                                                                                                                                                                                                                                         |
| 240G  | 34589           | Decal, "Choke "                                                                                                                                                                                                                                              |
| 240G  | 34417           | Decal, Primer                                                                                                                                                                                                                                                |
| 240J  | 34414           | Decal, Warning                                                                                                                                                                                                                                               |
| 245   | 611030          | Magneto (w/ring gear) NOTE: The complete magneto is not available as an assembly. The magneto number is shown for reference purposes only. Order component partsindividually, as shown in partslist. (Refer to Division 5, Section B, page 39 for breakdown) |