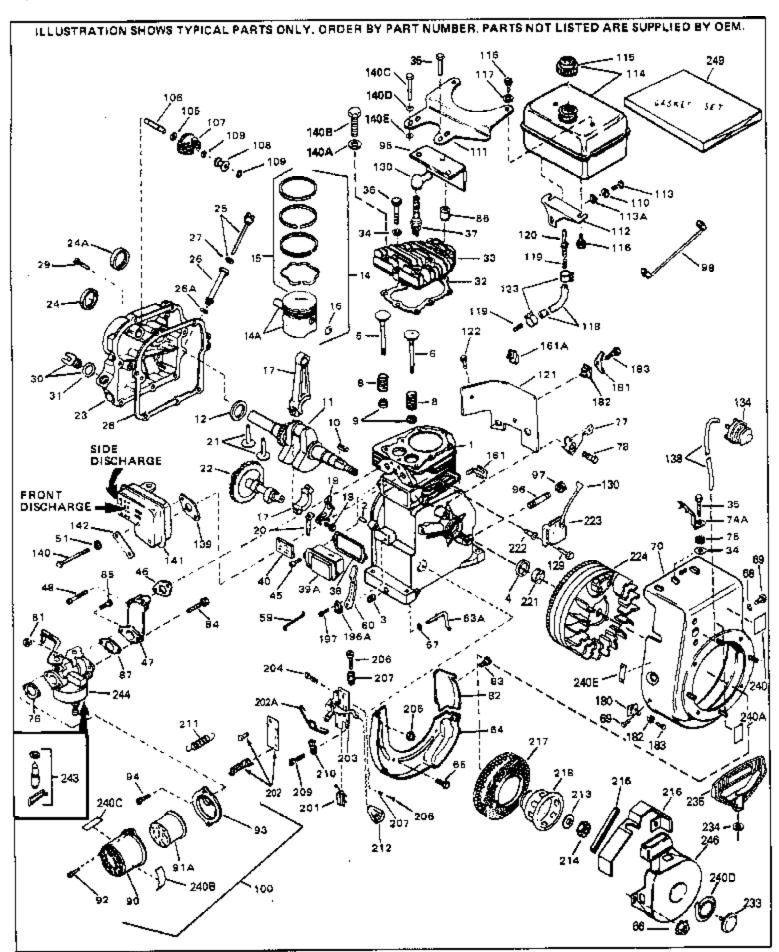

| Ref # | Part Number | Qty | Description                                     |
|-------|-------------|-----|-------------------------------------------------|
|       | 33674B      | ,   | Cylinder (Incl. 2, 3 & 4) (2-13/16" B ore)      |
|       | 26727       |     | Pin, Dowel                                      |
|       | 27642       |     | Oil Drain Plug                                  |
|       | 32600       |     | •                                               |
|       |             |     | Seal, Oil                                       |
|       | 32644A      |     | Intake Valve (Std.) (Incl. 9)                   |
|       | 32645A      |     | Intake Valve (1/32" OS) (Incl. 9)               |
|       | 29313C      |     | Exhaust Valve (Std.) (Incl. 9)                  |
|       | 29315C      |     | Exhaust Valve (1/32" OS) (Incl. 9)              |
|       | 31672       |     | Spring, Valve                                   |
|       | 31673       |     | Cap, Lower valve spring                         |
|       | 610961      |     | Key Flywheel                                    |
|       | 34740       |     | Crankshaft                                      |
|       | 32323       |     | Washer, Thrust                                  |
| 13    | 33876       |     | Gasket, Stator                                  |
| 14    | 34535       |     | Piston, Pin & Ring Set (Std.) (2-13/1 6" Bore)  |
| 14    | 34536       |     | Piston, Pin & Ring Set (.010" OS)               |
| 14    | 34537       |     | Piston, Pin & Ring Set (.020" OS)               |
| 14A   | 33562B      |     | Piston & Pin Ass'y.(Std.)(Incl.16)(2- 13/16")   |
| 14A   | 33563B      |     | Piston & Pin Ass'y. (.010" OS) (Incl. 16)       |
| 14A   | 33564B      |     | Piston & Pin Ass'y. (.020" OS) (Incl. 16)       |
| 15    | 33567       |     | Ring Set (Std.) (2-13/16" Bore)                 |
|       | 33568       |     | Ring Set (.010" OS)                             |
|       | 33569       |     | Ring Set (.020" OS)                             |
|       | 20381       |     | Ring, Piston pin retaining                      |
|       | 32875       |     | Rod Assy., Connecting (Incl. 18 & 20)           |
|       | 32610A      |     | Bolt, Connecting Rod                            |
|       | 32654       |     | Dipper, Oil                                     |
|       | 27241       |     | Lifter, Valve                                   |
|       | 33158       |     | Camshaft                                        |
|       | 32700A      |     |                                                 |
|       |             |     | Cover, Cylinder (Incl. 24, 29, 30, 31 & 106)    |
|       | 27897       |     | Seal, Oil * Cooket Cidinder sever               |
|       | 27677A      |     | * Gasket, Cylinder cover                        |
|       | 650451      |     | Screw, 1/4-20 x 1" (Use as required)            |
|       | 650488      |     | Screw, 1/4-20 x 1-1/4" (Use as requir ed)       |
|       | 27625       |     | Plug, Oil filler (Incl. 31)                     |
|       | 29673       |     | * Gasket, Oil fill plug                         |
|       | 33554A      |     | Gasket, Cylinder head                           |
|       | 33016A      |     | Head, Cylinder(Incl. 35)                        |
|       | 26073       |     | Washer (Not used on late production)            |
|       | 650691      |     | Washer (Use as required)                        |
|       | 650694A     |     | Screw, 5/16-18 x 2" (Use as required)           |
|       | 650818      |     | Screw, 5/16-18 x 1-1/2" (Use as requi red)      |
|       | 650865      |     | Screw, 5/16-18 x 2" (Use as required)           |
| 36    | 6021A       |     | Screw, 5/16-18 x 1-1/2" (As req;not w /650691)  |
| 37    | 33636       |     | Resistor Spark Plug (RJ-8C)                     |
| 38    | 31619A      |     | * Gasket, Breather                              |
| 39A   | 31337A      |     | Breather Ass'y. (Incl. 38 & 40)                 |
| 40    | 31410       |     | Element, Breather                               |
| 45    | 650128      |     | Screw, 10-24 x 1/2"                             |
| 46    | 33673A      |     | * Gasket, Intake (1/32" thick)                  |
|       | 30646       |     | Screw, 1/4-20 x 1-3/8"                          |
|       | 32698       |     | Link, Governor-to-throttle                      |
|       | 31510       |     | Lever, Governor                                 |
|       | 31334       |     | Rod, Governor (Incl. 67)                        |
|       | 33342       |     | Baffle, Blower housing                          |
|       | 650561      |     | Screw, 1/4-20 x 5/8"                            |
|       | 29752       |     | Nut & Lockwasher Assy., 1/4-28 (As re quired)   |
| 66    | 20102       |     | Pop Rivet (Purchase locally)(Use as r equired)  |
| 00    |             |     | Top Triver (Full-mase locally)(Use as Fequileu) |

| Ref # | Part Number | Qty | Description                                                 |
|-------|-------------|-----|-------------------------------------------------------------|
|       | 28277       | ~   | Washer, Flat                                                |
|       | 650168      |     | Washer, Flat                                                |
|       | 29212       |     | Screw, 1/4-28 x 7/16"                                       |
|       | 33663C      |     | Blower Housing (For electric starter) NOTE: In original     |
| 70    | 00000       |     | production some starters are riveted to the blower housing. |
|       |             |     | Replacement housing has threaded studs. Order four nuts     |
|       |             |     | (29752) for remounting of starter.                          |
|       |             |     | (29752) for remounting or starter.                          |
| 74A   | 30747       |     | Clip, Spark plug shorting                                   |
| 75    | 650890      |     | Lockwasher                                                  |
| 76    | 27272A      |     | * Gasket, Air cleaner                                       |
| 77    | 34212       |     | Bracket, Holddown                                           |
| 78    | 30200       |     | Screw, 10-24 x 9/16"                                        |
| 81    | 29752       |     | Nut & Lockwasher Assy., 1/4-28                              |
| 82    | 33341       |     | Extension, Baffle                                           |
| 83    | 650701      |     | Screw, 8-18 x 7/16"                                         |
| 84    | 6201        |     | Screw, 1/4-28 x 7/8"                                        |
| 85    | 650870      |     | Screw, 1/4-28 x 1-11/16"                                    |
| 86    | 28212       |     | Spacer                                                      |
| 87    | 26756       |     | * Gasket, Carburetor                                        |
| 90    | 31715       |     | Body, Air cleaner                                           |
| 92    | 650152      |     | Screw, 8-32 x 3/8"                                          |
| 93    | 31914       |     | Bracket, Air cleaner                                        |
| 94    | 28820       |     | Screw, 10-32 x 1/2"                                         |
| 95    | 33344       |     | Baffle, Heat                                                |
| 98    | 35349       |     | Ground Wire                                                 |
| 100   | 730127      |     | Air Cleaner Ass'y. (Incl.76,76A,90A,91A,92,93,94, &         |
|       |             |     | 221A)(Use as required)                                      |
| 105   | 30590A      |     | Washer, Flat                                                |
|       | 30574       |     | Shaft, Mechanical governor                                  |
|       | 30591       |     | Gear Assy.,Governor (Incl. 105)                             |
|       | 30588A      |     | Spool Governor                                              |
|       | 29193       |     | Ring, Retaining                                             |
|       | 28371B      |     | Fuel Tank Bracket                                           |
|       | 650561      |     | Screw, 1/4-20 x 5/8"                                        |
|       | 37866       |     | Fuel Tank (Incl. 115 & 123)                                 |
|       | 410144B     |     | Fuel Cap (Std.)(Wh.Plastic)(1-1/2" I. D.)                   |
|       | 33032       |     | Fuel Cap (Red Plastic)(1-3/16" I.D.) (Spurt resistant, Low  |
| 110   | 00002       |     | profile)                                                    |
| 44-   | 0.404.0     |     | •                                                           |
| 115   | 34210       |     | Fuel Cap (Red Plastic)(1-3/16" I.D.) (Spurt resistant, High |
|       |             |     | profile)                                                    |
| 116   | 650665      |     | Screw, 1/4-15 x 7/8"                                        |
| 118   | 29774       |     | Line, Fuel (Braided 8.25")                                  |
| 118   | 30795       |     | Line, Fuel (Braided 16")                                    |
| 118   | 30962       |     | Line, Fuel (Braided 32")                                    |
| 119   | 28819       |     | Spring, Fuel line (Use as required)                         |
| 121   | 29745       |     | Extension, Blower housing                                   |
| 122   | 650128      |     | Screw, 10-24 x 1/2"                                         |
| 123   | 26460       |     | Clamp, Fuel line (Use as required)                          |
| 129   | 650489      |     | Screw, 1/4-20 x 5/8"                                        |
| 130   | 27276       |     | Cover, Spark plug                                           |
| 139   | 33670A      |     | * Gasket, Muffler                                           |
| 140   | 650774      |     | Screw, 1/4-20 x 2-3/8"                                      |
| 140   | 30063       |     | Screw, 1/4-20 x 1/2" (Use as required )                     |
| 140D  | 26073       |     | Washer, flat                                                |
|       | 30063       |     | Screw, 1/4-20 x 1/2"                                        |
| 140A  | 8345        |     | Flatwasher, 1/4"                                            |
|       |             |     |                                                             |

| Ref # | Part Number Qt | y Description                                                                                                                                                                                                                                  |
|-------|----------------|------------------------------------------------------------------------------------------------------------------------------------------------------------------------------------------------------------------------------------------------|
|       | 650628A        | 5/16-18 x 2-3/8"                                                                                                                                                                                                                               |
|       | 33697A         | Muffler (Front Discharge)                                                                                                                                                                                                                      |
|       | 33356          | Terminal, Ground                                                                                                                                                                                                                               |
|       | 28545          | Grommet, Plastic                                                                                                                                                                                                                               |
|       | 650760         | Screw, 8-32 x 3/8"                                                                                                                                                                                                                             |
|       | 650548         | Screw, 8-32 x 5/16"                                                                                                                                                                                                                            |
|       | 610973         | Terminal Assy. (Use as required)                                                                                                                                                                                                               |
|       | 33857          | Spring Assy. (Used in late production)                                                                                                                                                                                                         |
|       | 32923          | Spring, Torsion (Used in early production)                                                                                                                                                                                                     |
|       | 730136A        | Control Brkt (Incl.202,202A,204,205,2 06,207)                                                                                                                                                                                                  |
|       | 650139         | Screw, 8-32 x 1/2" (Use as required)                                                                                                                                                                                                           |
|       | 650152         | Screw, 8-32 x 3/8" (Use as required)                                                                                                                                                                                                           |
|       | 30200          | Screw, 10-24 9/16" (Use as required)                                                                                                                                                                                                           |
|       | 30322          | Nut & Lockwasher (Use as required)                                                                                                                                                                                                             |
|       | 650688         | Screw, 10-32 x 1" (Used on early prod uction)                                                                                                                                                                                                  |
|       | 650549         | Screw, 5-40 x 7/16" (Used on late pro duction)                                                                                                                                                                                                 |
|       | 32924          | Compression Spring (Used on early pro duction)                                                                                                                                                                                                 |
|       | 31342          | Compression Spring (Used on late prod uction)                                                                                                                                                                                                  |
| 209   | 28942          | Screw, 10-32 x 3/8"                                                                                                                                                                                                                            |
| 210   | 27793          | Clip, Conduit                                                                                                                                                                                                                                  |
| 211   | 31426          | Spring, Extension                                                                                                                                                                                                                              |
| 213   | 650815         | Washer, Belleville                                                                                                                                                                                                                             |
| 214   | 650816         | Nut, Flywheel                                                                                                                                                                                                                                  |
| 217   | 33668          | Screen, Starter                                                                                                                                                                                                                                |
| 218   | 34694          | Cup, Starter                                                                                                                                                                                                                                   |
| 221   | 34080          | Spacer, Flywheel key                                                                                                                                                                                                                           |
| 222   | 650872         | Stud, Solid State Assy.                                                                                                                                                                                                                        |
| 240A  | 550223         | Decal, Name                                                                                                                                                                                                                                    |
| 240   | 34346          | Decal. Instruction                                                                                                                                                                                                                             |
| 243   | 631021         | Inlet Needle, Seat & Clip Assy.                                                                                                                                                                                                                |
| 244   | 632365         | Carburetor (Incl. 87) (Refer to Division 5, Section A, page 188                                                                                                                                                                                |
|       |                | for breakdown)                                                                                                                                                                                                                                 |
| 245   | 611025         | Magneto NOTE: The complete magneto is not available as an assembly. The magneto number is shown for reference purposes only. Order component partsindividually, as shown in partslist. (Refer to Division 5, Section B, page 39 for breakdown) |
| 246   | 590420A        | Rewind Starter NOTE: In original production some starters are riveted to the blowerhousing. Replacement housing has threaded studs. Order four nuts (29752) for remounting of starter. (Refer to Division 5, Section C, page 25 for breakdown) |
| 249   | 33683B         | * Gasket Set (Incl. items marked *)                                                                                                                                                                                                            |