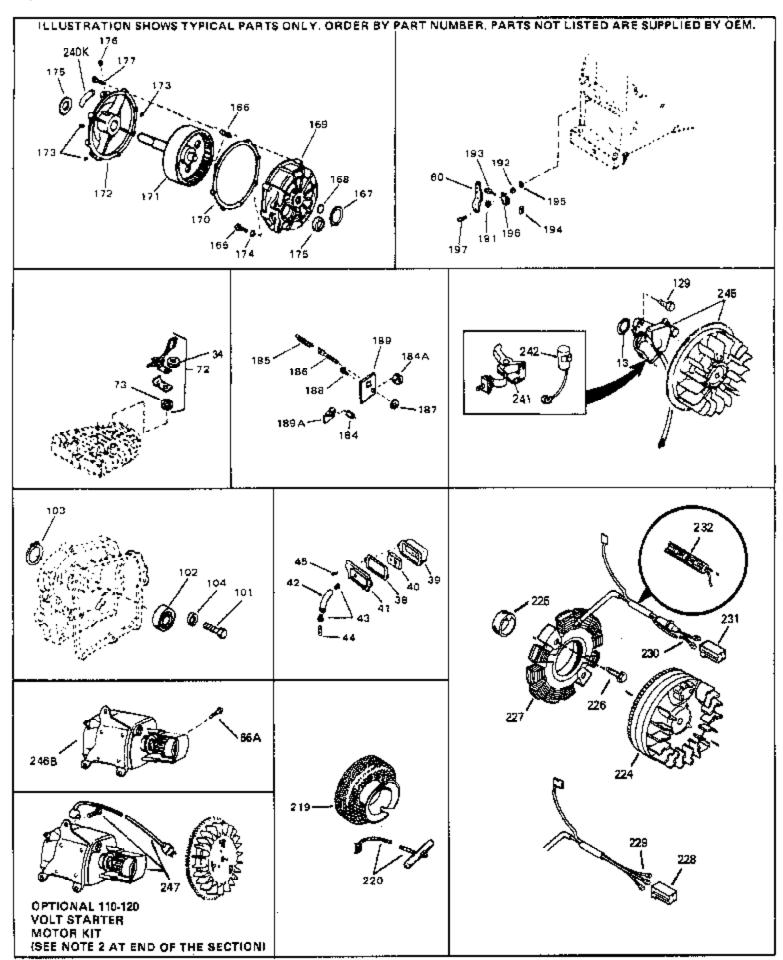

| Ref # | Part Number | Qty | Description                                                                                                                                                                                                                                                                                                 |
|-------|-------------|-----|-------------------------------------------------------------------------------------------------------------------------------------------------------------------------------------------------------------------------------------------------------------------------------------------------------------|
| 13    | 33876       |     | Gasket, Stator                                                                                                                                                                                                                                                                                              |
| 34    | 26073       |     | Washer (Not used on late production)                                                                                                                                                                                                                                                                        |
| 34    | 650691      |     | Washer (Use as required)                                                                                                                                                                                                                                                                                    |
|       | 31619A      |     | * Gasket, Breather                                                                                                                                                                                                                                                                                          |
| 40    | 31410       |     | Element, Breather                                                                                                                                                                                                                                                                                           |
|       | 650128      |     | Screw, 10-24 x 1/2"                                                                                                                                                                                                                                                                                         |
|       | 29918       |     | Washer, Lock, #8                                                                                                                                                                                                                                                                                            |
|       | 30322       |     | Nut & Lockwasher, 8-32                                                                                                                                                                                                                                                                                      |
|       | 29826       |     | Screw, 10-32 x 3/4"                                                                                                                                                                                                                                                                                         |
|       | 29216       |     | Nut, Square, 10-32                                                                                                                                                                                                                                                                                          |
|       | 29642       |     | Ring, Retaining                                                                                                                                                                                                                                                                                             |
|       | 29916       |     | Clamp, Governor lever                                                                                                                                                                                                                                                                                       |
|       | 650548      |     | Screw, 8-32 x 5/16"                                                                                                                                                                                                                                                                                         |
|       | 34788       |     | Pulley, Starter rope                                                                                                                                                                                                                                                                                        |
|       | 35189       |     | Spacer, Coil Assy.                                                                                                                                                                                                                                                                                          |
|       | 30547A      |     | Contact Assy., Breaker                                                                                                                                                                                                                                                                                      |
|       | 30548B      |     | Condenser                                                                                                                                                                                                                                                                                                   |
| 245   | 611025      |     | Magneto NOTE: The complete magneto is not available as an assembly. The magneto number is shown for reference purposes only. Order component partsindividually, as shown in partslist. (Refer to Division 5, Section B, page 39 for breakdown)                                                              |
| 247   | 33290D      |     | Starter Motor Kit (110-120 Volt) This 110-120 volt starter motor kit may have been added to this engine. It can be added only if cylinder hasdrilled and tapped starter mounting bosses and a ring gear flywheel. Refer to service number stamped on end cap of motor, or on decal, for identification. Ref |