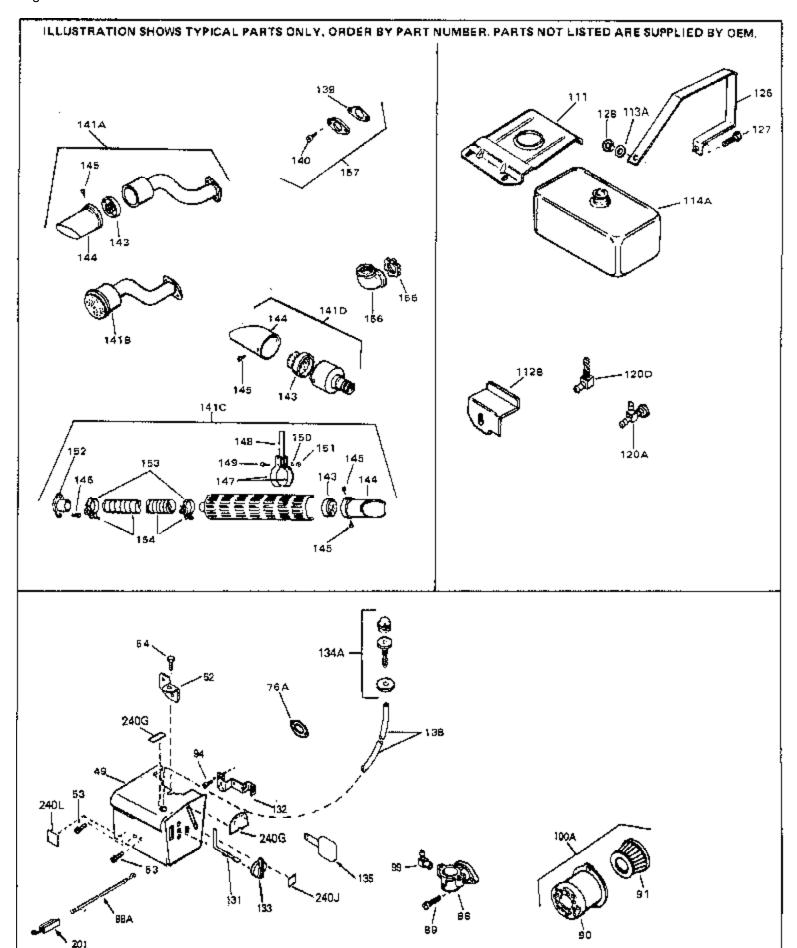

| Ref # | Part Number | Qty | Description                                                 |
|-------|-------------|-----|-------------------------------------------------------------|
|       | 28277       | ~   | Washer, Flat                                                |
|       | 650168      |     | Washer, Flat                                                |
|       | 29212       |     | Screw, 1/4-28 x 7/16"                                       |
|       | 33663C      |     | Blower Housing (For electric starter) NOTE: In original     |
| 70    | 00000       |     | production some starters are riveted to the blower housing. |
|       |             |     | Replacement housing has threaded studs. Order four nuts     |
|       |             |     | (29752) for remounting of starter.                          |
|       |             |     | (29752) for remounting or starter.                          |
| 74A   | 30747       |     | Clip, Spark plug shorting                                   |
| 75    | 650890      |     | Lockwasher                                                  |
| 76    | 27272A      |     | * Gasket, Air cleaner                                       |
| 77    | 34212       |     | Bracket, Holddown                                           |
| 78    | 30200       |     | Screw, 10-24 x 9/16"                                        |
| 81    | 29752       |     | Nut & Lockwasher Assy., 1/4-28                              |
| 82    | 33341       |     | Extension, Baffle                                           |
| 83    | 650701      |     | Screw, 8-18 x 7/16"                                         |
| 84    | 6201        |     | Screw, 1/4-28 x 7/8"                                        |
| 85    | 650870      |     | Screw, 1/4-28 x 1-11/16"                                    |
| 86    | 28212       |     | Spacer                                                      |
| 87    | 26756       |     | * Gasket, Carburetor                                        |
| 90    | 31715       |     | Body, Air cleaner                                           |
| 92    | 650152      |     | Screw, 8-32 x 3/8"                                          |
| 93    | 31914       |     | Bracket, Air cleaner                                        |
| 94    | 28820       |     | Screw, 10-32 x 1/2"                                         |
| 95    | 33344       |     | Baffle, Heat                                                |
| 98    | 35349       |     | Ground Wire                                                 |
| 100   | 730127      |     | Air Cleaner Ass'y. (Incl.76,76A,90A,91A,92,93,94, &         |
|       |             |     | 221A)(Use as required)                                      |
| 105   | 30590A      |     | Washer, Flat                                                |
|       | 30574       |     | Shaft, Mechanical governor                                  |
|       | 30591       |     | Gear Assy.,Governor (Incl. 105)                             |
|       | 30588A      |     | Spool Governor                                              |
|       | 29193       |     | Ring, Retaining                                             |
|       | 28371B      |     | Fuel Tank Bracket                                           |
|       | 650561      |     | Screw, 1/4-20 x 5/8"                                        |
|       | 37866       |     | Fuel Tank (Incl. 115 & 123)                                 |
|       | 410144B     |     | Fuel Cap (Std.)(Wh.Plastic)(1-1/2" I. D.)                   |
|       | 33032       |     | Fuel Cap (Red Plastic)(1-3/16" I.D.) (Spurt resistant, Low  |
| 110   | 00002       |     | profile)                                                    |
| 44-   | 0.404.0     |     | •                                                           |
| 115   | 34210       |     | Fuel Cap (Red Plastic)(1-3/16" I.D.) (Spurt resistant, High |
|       |             |     | profile)                                                    |
| 116   | 650665      |     | Screw, 1/4-15 x 7/8"                                        |
| 118   | 29774       |     | Line, Fuel (Braided 8.25")                                  |
| 118   | 30795       |     | Line, Fuel (Braided 16")                                    |
| 118   | 30962       |     | Line, Fuel (Braided 32")                                    |
| 119   | 28819       |     | Spring, Fuel line (Use as required)                         |
| 121   | 29745       |     | Extension, Blower housing                                   |
| 122   | 650128      |     | Screw, 10-24 x 1/2"                                         |
| 123   | 26460       |     | Clamp, Fuel line (Use as required)                          |
| 129   | 650489      |     | Screw, 1/4-20 x 5/8"                                        |
| 130   | 27276       |     | Cover, Spark plug                                           |
| 139   | 33670A      |     | * Gasket, Muffler                                           |
| 140   | 650774      |     | Screw, 1/4-20 x 2-3/8"                                      |
| 140   | 30063       |     | Screw, 1/4-20 x 1/2" (Use as required )                     |
| 140D  | 26073       |     | Washer, flat                                                |
|       | 30063       |     | Screw, 1/4-20 x 1/2"                                        |
| 140A  | 8345        |     | Flatwasher, 1/4"                                            |
|       |             |     |                                                             |

| Ref # | Part Number Qt | y Description                                                                                                                                                                                                                                  |
|-------|----------------|------------------------------------------------------------------------------------------------------------------------------------------------------------------------------------------------------------------------------------------------|
|       | 650628A        | 5/16-18 x 2-3/8"                                                                                                                                                                                                                               |
|       | 33697A         | Muffler (Front Discharge)                                                                                                                                                                                                                      |
|       | 33356          | Terminal, Ground                                                                                                                                                                                                                               |
|       | 28545          | Grommet, Plastic                                                                                                                                                                                                                               |
|       | 650760         | Screw, 8-32 x 3/8"                                                                                                                                                                                                                             |
|       | 650548         | Screw, 8-32 x 5/16"                                                                                                                                                                                                                            |
|       | 610973         | Terminal Assy. (Use as required)                                                                                                                                                                                                               |
|       | 33857          | Spring Assy. (Used in late production)                                                                                                                                                                                                         |
|       | 32923          | Spring, Torsion (Used in early production)                                                                                                                                                                                                     |
|       | 730136A        | Control Brkt (Incl.202,202A,204,205,2 06,207)                                                                                                                                                                                                  |
|       | 650139         | Screw, 8-32 x 1/2" (Use as required)                                                                                                                                                                                                           |
|       | 650152         | Screw, 8-32 x 3/8" (Use as required)                                                                                                                                                                                                           |
|       | 30200          | Screw, 10-24 9/16" (Use as required)                                                                                                                                                                                                           |
|       | 30322          | Nut & Lockwasher (Use as required)                                                                                                                                                                                                             |
|       | 650688         | Screw, 10-32 x 1" (Used on early prod uction)                                                                                                                                                                                                  |
|       | 650549         | Screw, 5-40 x 7/16" (Used on late pro duction)                                                                                                                                                                                                 |
|       | 32924          | Compression Spring (Used on early pro duction)                                                                                                                                                                                                 |
|       | 31342          | Compression Spring (Used on late prod uction)                                                                                                                                                                                                  |
| 209   | 28942          | Screw, 10-32 x 3/8"                                                                                                                                                                                                                            |
| 210   | 27793          | Clip, Conduit                                                                                                                                                                                                                                  |
| 211   | 31426          | Spring, Extension                                                                                                                                                                                                                              |
| 213   | 650815         | Washer, Belleville                                                                                                                                                                                                                             |
| 214   | 650816         | Nut, Flywheel                                                                                                                                                                                                                                  |
| 217   | 33668          | Screen, Starter                                                                                                                                                                                                                                |
| 218   | 34694          | Cup, Starter                                                                                                                                                                                                                                   |
| 221   | 34080          | Spacer, Flywheel key                                                                                                                                                                                                                           |
| 222   | 650872         | Stud, Solid State Assy.                                                                                                                                                                                                                        |
| 240A  | 550223         | Decal, Name                                                                                                                                                                                                                                    |
| 240   | 34346          | Decal. Instruction                                                                                                                                                                                                                             |
| 243   | 631021         | Inlet Needle, Seat & Clip Assy.                                                                                                                                                                                                                |
| 244   | 632365         | Carburetor (Incl. 87) (Refer to Division 5, Section A, page 188                                                                                                                                                                                |
|       |                | for breakdown)                                                                                                                                                                                                                                 |
| 245   | 611025         | Magneto NOTE: The complete magneto is not available as an assembly. The magneto number is shown for reference purposes only. Order component partsindividually, as shown in partslist. (Refer to Division 5, Section B, page 39 for breakdown) |
| 246   | 590420A        | Rewind Starter NOTE: In original production some starters are riveted to the blowerhousing. Replacement housing has threaded studs. Order four nuts (29752) for remounting of starter. (Refer to Division 5, Section C, page 25 for breakdown) |
| 249   | 33683B         | * Gasket Set (Incl. items marked *)                                                                                                                                                                                                            |

| Ref # | Part Number | Qty | Description                                                                                                                                                                                                                                    |
|-------|-------------|-----|------------------------------------------------------------------------------------------------------------------------------------------------------------------------------------------------------------------------------------------------|
|       | 33876       | ۵., | Gasket, Stator                                                                                                                                                                                                                                 |
| 90    | 31715       |     | Body, Air cleaner                                                                                                                                                                                                                              |
| 91    | 30727       |     | Element, Air cleaner                                                                                                                                                                                                                           |
| 94    | 28820       |     | Screw, 10-32 x 1/2"                                                                                                                                                                                                                            |
| 100A  | 730164      |     | Air Cleaner Ass'y. (Incl. 76, 90, 91, 92, 93, 94, & 221B) (Use as required)                                                                                                                                                                    |
| 111   | 28371B      |     | Fuel Tank Bracket                                                                                                                                                                                                                              |
| 112B  | 34182       |     | Fuel Tank Bracket                                                                                                                                                                                                                              |
| 139   | 33670A      |     | * Gasket, Muffler                                                                                                                                                                                                                              |
| 140   | 650774      |     | Screw, 1/4-20 x 2-3/8"                                                                                                                                                                                                                         |
| 140   | 30063       |     | Screw, 1/4-20 x 1/2" (Use as required )                                                                                                                                                                                                        |
| 141D  | 391026      |     | Muffler (Incl. 143, 144 & 145) (This spark arrester mufflercan be used on any model.)                                                                                                                                                          |
| 157   | 730165      |     | Muff.Adapter Kit (Incl.139,140)(As re quired)                                                                                                                                                                                                  |
| 201   | 610973      |     | Terminal Assy. (Use as required)                                                                                                                                                                                                               |
| 245   | 611025      |     | Magneto NOTE: The complete magneto is not available as an assembly. The magneto number is shown for reference purposes only. Order component partsindividually, as shown in partslist. (Refer to Division 5, Section B, page 39 for breakdown) |