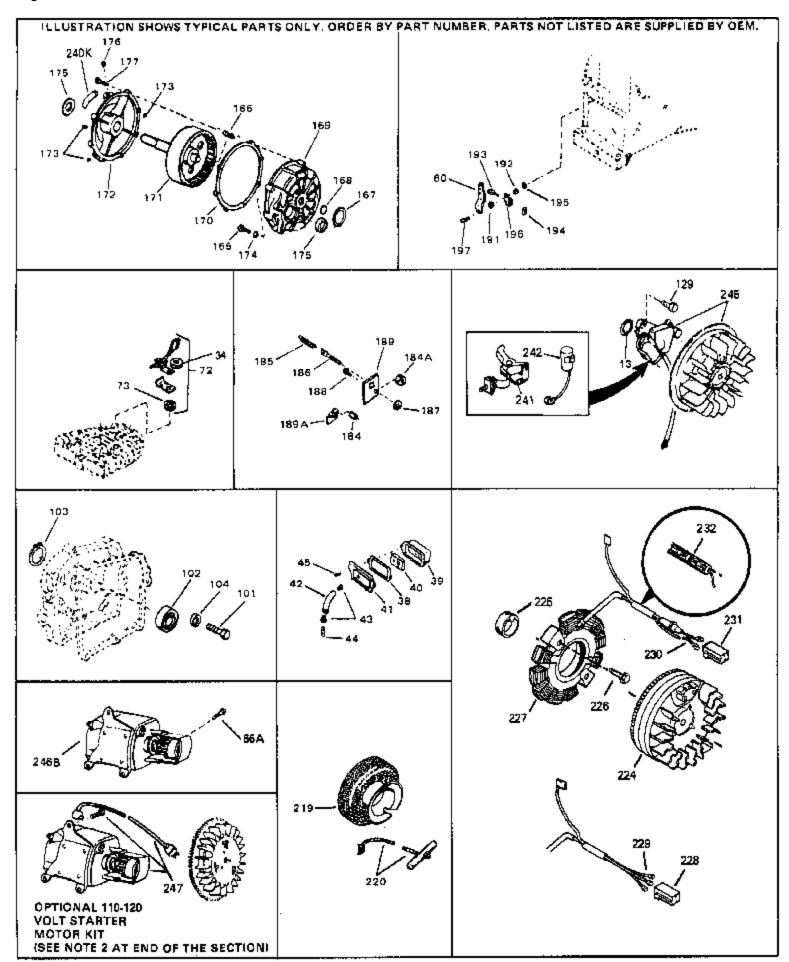

| Ref # | Part Number | Qty | Description                                                                                                                                                                                                                                    |
|-------|-------------|-----|------------------------------------------------------------------------------------------------------------------------------------------------------------------------------------------------------------------------------------------------|
| 201   | 610973      |     | Terminal Assy. (Use as required)                                                                                                                                                                                                               |
| 203   | 33879A      |     | Control Brkt(In.201,204,205,206,207,2 09,210)                                                                                                                                                                                                  |
| 204   | 650139      |     | Screw, 8-32 x 1/2" (Use as required)                                                                                                                                                                                                           |
| 204   | 650152      |     | Screw, 8-32 x 3/8" (Use as required)                                                                                                                                                                                                           |
| 204   | 30200       |     | Screw, 10-24 9/16" (Use as required)                                                                                                                                                                                                           |
| 205   | 30322       |     | Nut & Lockwasher (Use as required)                                                                                                                                                                                                             |
| 206   | 650688      |     | Screw, 10-32 x 1" (Used on early prod uction)                                                                                                                                                                                                  |
| 206   | 650549      |     | Screw, 5-40 x 7/16" (Used on late pro duction)                                                                                                                                                                                                 |
| 207   | 32924       |     | Compression Spring (Used on early pro duction)                                                                                                                                                                                                 |
| 207   | 31342       |     | Compression Spring (Used on late prod uction)                                                                                                                                                                                                  |
| 209   | 28942       |     | Screw, 10-32 x 3/8"                                                                                                                                                                                                                            |
| 210   | 27793       |     | Clip, Conduit                                                                                                                                                                                                                                  |
| 211   | 31426       |     | Spring, Extension                                                                                                                                                                                                                              |
| 213   | 650815      |     | Washer, Belleville                                                                                                                                                                                                                             |
| 214   | 650816      |     | Nut, Flywheel                                                                                                                                                                                                                                  |
|       | 31585       |     | Screen, Starter                                                                                                                                                                                                                                |
| 218   | 34694       |     | Cup, Starter                                                                                                                                                                                                                                   |
| 221   | 34080       |     | Spacer, Flywheel key                                                                                                                                                                                                                           |
| 222   | 650872      |     | Stud, Solid State Assy.                                                                                                                                                                                                                        |
|       | 34443A      |     | Solid State Assy.                                                                                                                                                                                                                              |
| 224   | 611080      |     | Flywheel                                                                                                                                                                                                                                       |
| 240   | 34346       |     | Decal. Instruction                                                                                                                                                                                                                             |
| 243   | 631021      |     | Inlet Needle, Seat & Clip Assy.                                                                                                                                                                                                                |
| 244   | 631923      |     | Carburetor (Incl. 87) (Refer to Division 5, Section A, page 140 for breakdown)                                                                                                                                                                 |
| 246   | 590420A     |     | Rewind Starter NOTE: In original production some starters are riveted to the blowerhousing. Replacement housing has threaded studs. Order four nuts (29752) for remounting of starter. (Refer to Division 5, Section C, page 25 for breakdown) |
| 249   | 33683B      |     | * Gasket Set (Incl. items marked *)                                                                                                                                                                                                            |

| Ref # | Part Number | Qty | Description                                                                                                                                                                                                                                                                                                 |
|-------|-------------|-----|-------------------------------------------------------------------------------------------------------------------------------------------------------------------------------------------------------------------------------------------------------------------------------------------------------------|
| 34    | 26073       | -   | Washer (Not used on late production)                                                                                                                                                                                                                                                                        |
| 34    | 650691      |     | Washer (Use as required)                                                                                                                                                                                                                                                                                    |
| 38    | 31619A      |     | * Gasket, Breather                                                                                                                                                                                                                                                                                          |
| 40    | 31410       |     | Element, Breather                                                                                                                                                                                                                                                                                           |
| 45    | 650128      |     | Screw, 10-24 x 1/2"                                                                                                                                                                                                                                                                                         |
| 197   | 650548      |     | Screw, 8-32 x 5/16"                                                                                                                                                                                                                                                                                         |
| 219   | 34788       |     | Pulley, Starter rope                                                                                                                                                                                                                                                                                        |
| 224   | 611080      |     | Flywheel                                                                                                                                                                                                                                                                                                    |
| 225   | 35189       |     | Spacer, Coil Assy.                                                                                                                                                                                                                                                                                          |
| 247   | 33290D      |     | Starter Motor Kit (110-120 Volt) This 110-120 volt starter motor kit may have been added to this engine. It can be added only if cylinder hasdrilled and tapped starter mounting bosses and a ring gear flywheel. Refer to service number stamped on end cap of motor, or on decal, for identification. Ref |