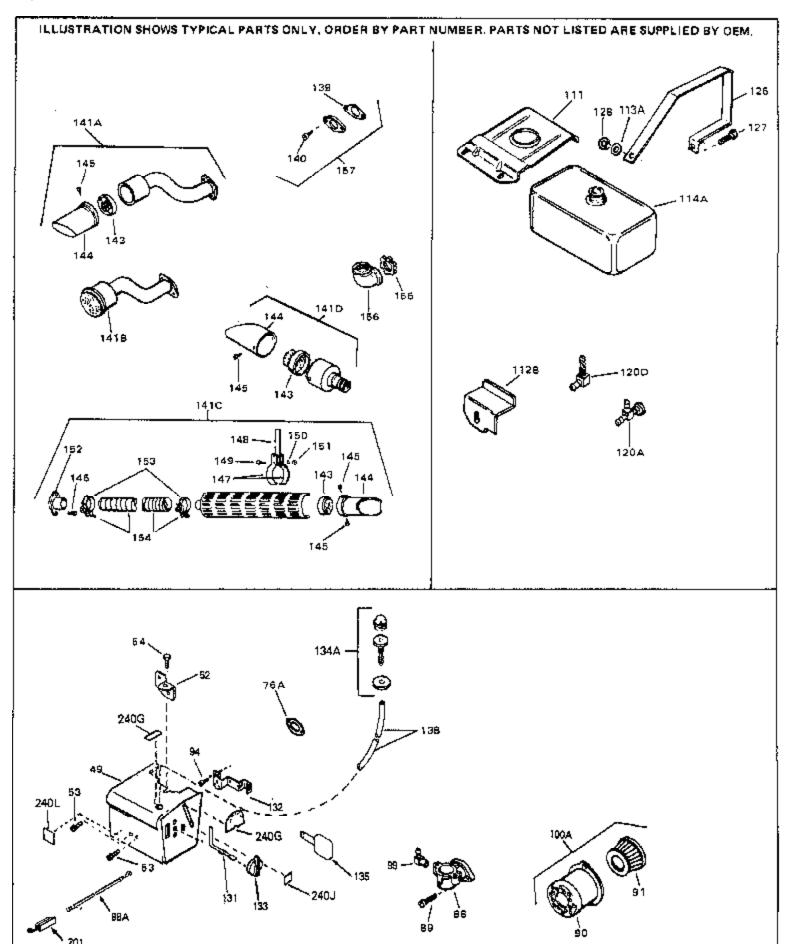

| Ref # | Part Number Qt | / Description                                               |
|-------|----------------|-------------------------------------------------------------|
|       | 650168         | Washer, Flat                                                |
|       | 29212          | Screw, 1/4-28 x 7/16"                                       |
|       | 33663C         | Blower Housing (For electric starter) NOTE: In original     |
| . •   |                | production some starters are riveted to the blower housing. |
|       |                | Replacement housing has threaded studs. Order four nuts     |
|       |                | (29752) for remounting of starter.                          |
|       |                | •                                                           |
|       | 27272A         | * Gasket, Air cleaner                                       |
|       | 34212          | Bracket, Holddown                                           |
|       | 30200          | Screw, 10-24 x 9/16"                                        |
|       | 29752          | Nut & Lockwasher Assy., 1/4-28                              |
|       | 33341          | Extension, Baffle                                           |
|       | 650701         | Screw, 8-18 x 7/16"                                         |
|       | 6201           | Screw, 1/4-28 x 7/8"                                        |
|       | 650870         | Screw, 1/4-28 x 1-11/16"                                    |
|       | 28212          | Spacer                                                      |
|       | 26756          | * Gasket, Carburetor                                        |
|       | 31715          | Body, Air cleaner                                           |
|       | 650152         | Screw, 8-32 x 3/8"                                          |
|       | 31914          | Bracket, Air cleaner                                        |
|       | 28820          | Screw, 10-32 x 1/2"                                         |
|       | 33344          | Baffle, Heat                                                |
|       | 35182          | Ground Wire                                                 |
| 100   | 730127         | Air Cleaner Ass'y. (Incl.76,76A,90A,91A,92,93,94, &         |
|       |                | 221A)(Use as required)                                      |
| 105   | 30590A         | Washer, Flat                                                |
|       | 30574          | Shaft, Mechanical governor                                  |
|       | 30591          | Gear Assy., Governor (Incl. 105)                            |
|       | 30588A         | Spool Governor                                              |
|       | 29193          | Ring, Retaining                                             |
|       | 28371B         | Fuel Tank Bracket                                           |
|       | 650561         | Screw, 1/4-20 x 5/8"                                        |
|       | 34711          | Fuel Tank (Incl. 115 & 123)                                 |
|       | 410144B        | Fuel Cap (Std.)(Wh.Plastic)(1-1/2" I. D.)                   |
|       | 33032          | Fuel Cap (Red Plastic)(1-3/16" I.D.) (Spurt resistant, Low  |
|       |                | profile)                                                    |
| 445   | 24240          |                                                             |
| 115   | 34210          | Fuel Cap (Red Plastic)(1-3/16" I.D.) (Spurt resistant, High |
|       |                | profile)                                                    |
| 116   | 650665         | Screw, 1/4-15 x 7/8"                                        |
| 118   | 29774          | Line, Fuel (Braided 8.25")                                  |
|       | 30795          | Line, Fuel (Braided 16")                                    |
| 118   | 30962          | Line, Fuel (Braided 32")                                    |
|       | 28819          | Spring, Fuel line (Use as required)                         |
|       | 29745          | Extension, Blower housing                                   |
| 122   | 650128         | Screw, 10-24 x 1/2"                                         |
| 123   | 26460          | Clamp, Fuel line (Use as required)                          |
| 129   | 650814         | Screw, 10-24 x1"                                            |
| 139   | 33670A         | * Gasket, Muffler                                           |
|       | 8345           | Flatwasher, 1/4"                                            |
|       | 26073          | Washer, flat                                                |
|       | 650628A        | 5/16-18 x 2-3/8"                                            |
| 140   | 650774         | Screw, 1/4-20 x 2-3/8"                                      |
| 140   | 30063          | Screw, 1/4-20 x 1/2" (Use as required )                     |
| 140B  | 30063          | Screw, 1/4-20 x 1/2"                                        |
| 141   | 33671A         | Muffler (Side Discharge)                                    |
| 196A  | 31335          | Clamp, Governor lever                                       |
| 197   | 650548         | Screw, 8-32 x 5/16"                                         |
|       |                |                                                             |

| Ref # | Part Number | Qty Description                                                                       |
|-------|-------------|---------------------------------------------------------------------------------------|
| 90    | 31715       | Body, Air cleaner                                                                     |
| 91    | 30727       | Element, Air cleaner                                                                  |
| 94    | 28820       | Screw, 10-32 x 1/2"                                                                   |
| 100A  | 730164      | Air Cleaner Ass'y. (Incl. 76, 90, 91, 92, 93, 94, & 221B) (Use as required)           |
| 111   | 28371B      | Fuel Tank Bracket                                                                     |
| 112B  | 34182       | Fuel Tank Bracket                                                                     |
| 139   | 33670A      | * Gasket, Muffler                                                                     |
| 140   | 650774      | Screw, 1/4-20 x 2-3/8"                                                                |
| 140   | 30063       | Screw, 1/4-20 x 1/2" (Use as required )                                               |
| 141D  | 391026      | Muffler (Incl. 143, 144 & 145) (This spark arrester mufflercan be used on any model.) |
| 157   | 730165      | Muff.Adapter Kit (Incl.139,140)(As re quired)                                         |
| 201   | 610973      | Terminal Assy. (Use as required)                                                      |