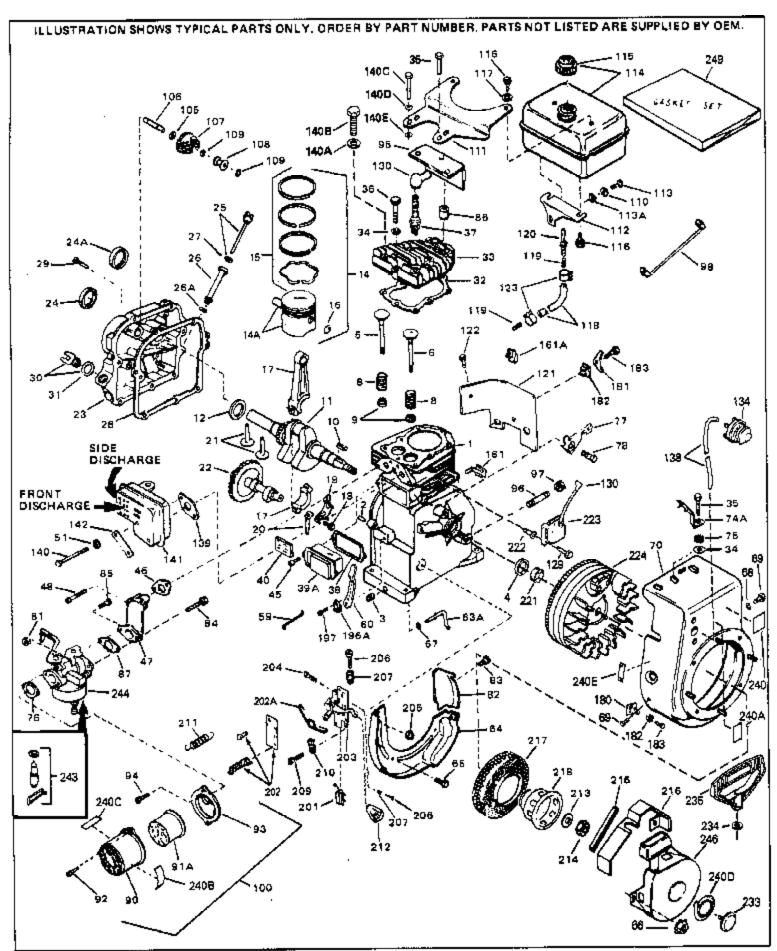

| Ref # | Part Number | Qty | Description                                    |
|-------|-------------|-----|------------------------------------------------|
| 1     | 33674B      |     | Cylinder (Incl. 2, 3 & 4) (2-13/16" B ore)     |
| 2     | 26727       |     | Pin, Dowel                                     |
| 3     | 27642       |     | Oil Drain Plug                                 |
|       | 32600       |     | Seal, Oil                                      |
|       | 32644A      |     | Intake Valve (Std.) (Incl. 9)                  |
|       | 32645A      |     | Intake Valve (1/32" OS) (Incl. 9)              |
|       | 29313C      |     | Exhaust Valve (Std.) (Incl. 9)                 |
|       | 29315C      |     | Exhaust Valve (1/32" OS) (Incl. 9)             |
|       | 31672       |     | Spring, Valve                                  |
|       | 31673       |     | Cap, Lower valve spring                        |
|       | 610961      |     | Key Flywheel                                   |
|       | 34746       |     | Crankshaft                                     |
|       | 32323       |     | Washer, Thrust                                 |
|       | 33562B      |     | Piston & Pin Ass'y.(Std.)(Incl.16)(2- 13/16")  |
|       | 33563B      |     | Piston & Pin Ass'y. (.010" OS) (Incl. 16)      |
|       | 33564B      |     | Piston & Pin Ass'y. (.020" OS) (Incl. 16)      |
|       | 34535       |     | Piston, Pin & Ring Set (Std.) (2-13/1 6" Bore) |
|       | 34536       |     | Piston, Pin & Ring Set (3td.) (2-13/16 Bore)   |
|       | 34537       |     | Piston, Pin & Ring Set (.010 OS)               |
|       | 33567       |     | Ring Set (Std.) (2-13/16" Bore)                |
|       | 33568       |     | , , ,                                          |
|       |             |     | Ring Set (.010" OS)                            |
|       | 33569       |     | Ring Set (.020" OS)                            |
|       | 20381       |     | Ring, Piston pin retaining                     |
|       | 32875       |     | Rod Assy., Connecting (Incl. 18 & 20)          |
|       | 32610A      |     | Bolt, Connecting Rod                           |
|       | 32654       |     | Dipper, Oil                                    |
|       | 27241       |     | Lifter, Valve                                  |
|       | 33158       |     | Camshaft                                       |
|       | 32700A      |     | Cover, Cylinder (Incl. 24, 29, 30, 31 & 106)   |
|       | 27897       |     | Seal, Oil                                      |
|       | 27677A      |     | * Gasket, Cylinder cover                       |
|       | 650451      |     | Screw, 1/4-20 x 1" (Use as required)           |
|       | 650488      |     | Screw, 1/4-20 x 1-1/4" (Use as requir ed)      |
|       | 27625       |     | Plug, Oil filler (Incl. 31)                    |
|       | 29673       |     | * Gasket, Oil fill plug                        |
|       | 33554A      |     | Gasket, Cylinder head                          |
|       | 33016A      |     | Head, Cylinder(Incl. 35)                       |
|       | 26073       |     | Washer (Not used on late production)           |
|       | 650691      |     | Washer (Use as required)                       |
|       | 650694A     |     | Screw, 5/16-18 x 2" (Use as required)          |
|       | 650818      |     | Screw, 5/16-18 x 1-1/2" (Use as requi red)     |
|       | 650865      |     | Screw, 5/16-18 x 2" (Use as required)          |
|       | 6021A       |     | Screw, 5/16-18 x 1-1/2" (As req;not w /650691) |
|       | 33636       |     | Resistor Spark Plug (RJ-8C)                    |
|       | 31619A      |     | * Gasket, Breather                             |
|       | 31337A      |     | Breather Ass'y. (Incl. 38 & 40)                |
|       | 31410       |     | Element, Breather                              |
|       | 650128      |     | Screw, 10-24 x 1/2"                            |
|       | 33673A      |     | * Gasket, Intake (1/32" thick)                 |
| 48    | 30646       |     | Screw, 1/4-20 x 1-3/8"                         |
|       | 32698       |     | Link, Governor-to-throttle                     |
|       | 31510       |     | Lever, Governor                                |
| 63A   | 31334       |     | Rod, Governor (Incl. 67)                       |
| 64    | 33342       |     | Baffle, Blower housing                         |
| 65    | 650561      |     | Screw, 1/4-20 x 5/8"                           |
|       | 29752       |     | Nut & Lockwasher Assy., 1/4-28 (As re quired)  |
| 66    |             |     | Pop Rivet (Purchase locally)(Use as r equired) |
| 67    | 28277       |     | Washer, Flat                                   |
|       |             |     |                                                |

| Ref # | Part Number Qt | / Description                                               |
|-------|----------------|-------------------------------------------------------------|
|       | 650168         | Washer, Flat                                                |
|       | 29212          | Screw, 1/4-28 x 7/16"                                       |
|       | 33663C         | Blower Housing (For electric starter) NOTE: In original     |
| . •   |                | production some starters are riveted to the blower housing. |
|       |                | Replacement housing has threaded studs. Order four nuts     |
|       |                | (29752) for remounting of starter.                          |
|       |                | •                                                           |
|       | 27272A         | * Gasket, Air cleaner                                       |
|       | 34212          | Bracket, Holddown                                           |
|       | 30200          | Screw, 10-24 x 9/16"                                        |
|       | 29752          | Nut & Lockwasher Assy., 1/4-28                              |
|       | 33341          | Extension, Baffle                                           |
|       | 650701         | Screw, 8-18 x 7/16"                                         |
|       | 6201           | Screw, 1/4-28 x 7/8"                                        |
|       | 650870         | Screw, 1/4-28 x 1-11/16"                                    |
|       | 28212          | Spacer                                                      |
|       | 26756          | * Gasket, Carburetor                                        |
|       | 31715          | Body, Air cleaner                                           |
|       | 650152         | Screw, 8-32 x 3/8"                                          |
|       | 31914          | Bracket, Air cleaner                                        |
|       | 28820          | Screw, 10-32 x 1/2"                                         |
|       | 33344          | Baffle, Heat                                                |
|       | 35182          | Ground Wire                                                 |
| 100   | 730127         | Air Cleaner Ass'y. (Incl.76,76A,90A,91A,92,93,94, &         |
|       |                | 221A)(Use as required)                                      |
| 105   | 30590A         | Washer, Flat                                                |
|       | 30574          | Shaft, Mechanical governor                                  |
|       | 30591          | Gear Assy., Governor (Incl. 105)                            |
|       | 30588A         | Spool Governor                                              |
|       | 29193          | Ring, Retaining                                             |
|       | 28371B         | Fuel Tank Bracket                                           |
|       | 650561         | Screw, 1/4-20 x 5/8"                                        |
|       | 34711          | Fuel Tank (Incl. 115 & 123)                                 |
|       | 410144B        | Fuel Cap (Std.)(Wh.Plastic)(1-1/2" I. D.)                   |
|       | 33032          | Fuel Cap (Red Plastic)(1-3/16" I.D.) (Spurt resistant, Low  |
|       |                | profile)                                                    |
| 445   | 24240          |                                                             |
| 115   | 34210          | Fuel Cap (Red Plastic)(1-3/16" I.D.) (Spurt resistant, High |
|       |                | profile)                                                    |
| 116   | 650665         | Screw, 1/4-15 x 7/8"                                        |
| 118   | 29774          | Line, Fuel (Braided 8.25")                                  |
|       | 30795          | Line, Fuel (Braided 16")                                    |
| 118   | 30962          | Line, Fuel (Braided 32")                                    |
|       | 28819          | Spring, Fuel line (Use as required)                         |
|       | 29745          | Extension, Blower housing                                   |
| 122   | 650128         | Screw, 10-24 x 1/2"                                         |
| 123   | 26460          | Clamp, Fuel line (Use as required)                          |
| 129   | 650814         | Screw, 10-24 x1"                                            |
| 139   | 33670A         | * Gasket, Muffler                                           |
|       | 8345           | Flatwasher, 1/4"                                            |
|       | 26073          | Washer, flat                                                |
|       | 650628A        | 5/16-18 x 2-3/8"                                            |
| 140   | 650774         | Screw, 1/4-20 x 2-3/8"                                      |
| 140   | 30063          | Screw, 1/4-20 x 1/2" (Use as required )                     |
| 140B  | 30063          | Screw, 1/4-20 x 1/2"                                        |
| 141   | 33671A         | Muffler (Side Discharge)                                    |
| 196A  | 31335          | Clamp, Governor lever                                       |
| 197   | 650548         | Screw, 8-32 x 5/16"                                         |
|       |                |                                                             |

| Ref # | Part Number | Qty | Description                                                                                                                                                                                                                                    |
|-------|-------------|-----|------------------------------------------------------------------------------------------------------------------------------------------------------------------------------------------------------------------------------------------------|
| 201   | 610973      |     | Terminal Assy. (Use as required)                                                                                                                                                                                                               |
| 203   | 33879A      |     | Control Brkt(In.201,204,205,206,207,2 09,210)                                                                                                                                                                                                  |
| 204   | 650139      |     | Screw, 8-32 x 1/2" (Use as required)                                                                                                                                                                                                           |
| 204   | 650152      |     | Screw, 8-32 x 3/8" (Use as required)                                                                                                                                                                                                           |
| 204   | 30200       |     | Screw, 10-24 9/16" (Use as required)                                                                                                                                                                                                           |
| 205   | 30322       |     | Nut & Lockwasher (Use as required)                                                                                                                                                                                                             |
| 206   | 650688      |     | Screw, 10-32 x 1" (Used on early prod uction)                                                                                                                                                                                                  |
| 206   | 650549      |     | Screw, 5-40 x 7/16" (Used on late pro duction)                                                                                                                                                                                                 |
| 207   | 32924       |     | Compression Spring (Used on early pro duction)                                                                                                                                                                                                 |
| 207   | 31342       |     | Compression Spring (Used on late prod uction)                                                                                                                                                                                                  |
| 209   | 28942       |     | Screw, 10-32 x 3/8"                                                                                                                                                                                                                            |
| 210   | 27793       |     | Clip, Conduit                                                                                                                                                                                                                                  |
| 211   | 31426       |     | Spring, Extension                                                                                                                                                                                                                              |
| 213   | 650815      |     | Washer, Belleville                                                                                                                                                                                                                             |
| 214   | 650816      |     | Nut, Flywheel                                                                                                                                                                                                                                  |
|       | 31585       |     | Screen, Starter                                                                                                                                                                                                                                |
| 218   | 34694       |     | Cup, Starter                                                                                                                                                                                                                                   |
| 221   | 34080       |     | Spacer, Flywheel key                                                                                                                                                                                                                           |
| 222   | 650872      |     | Stud, Solid State Assy.                                                                                                                                                                                                                        |
|       | 34443A      |     | Solid State Assy.                                                                                                                                                                                                                              |
| 224   | 611080      |     | Flywheel                                                                                                                                                                                                                                       |
| 240   | 34346       |     | Decal. Instruction                                                                                                                                                                                                                             |
| 243   | 631021      |     | Inlet Needle, Seat & Clip Assy.                                                                                                                                                                                                                |
| 244   | 631923      |     | Carburetor (Incl. 87) (Refer to Division 5, Section A, page 140 for breakdown)                                                                                                                                                                 |
| 246   | 590420A     |     | Rewind Starter NOTE: In original production some starters are riveted to the blowerhousing. Replacement housing has threaded studs. Order four nuts (29752) for remounting of starter. (Refer to Division 5, Section C, page 25 for breakdown) |
| 249   | 33683B      |     | * Gasket Set (Incl. items marked *)                                                                                                                                                                                                            |