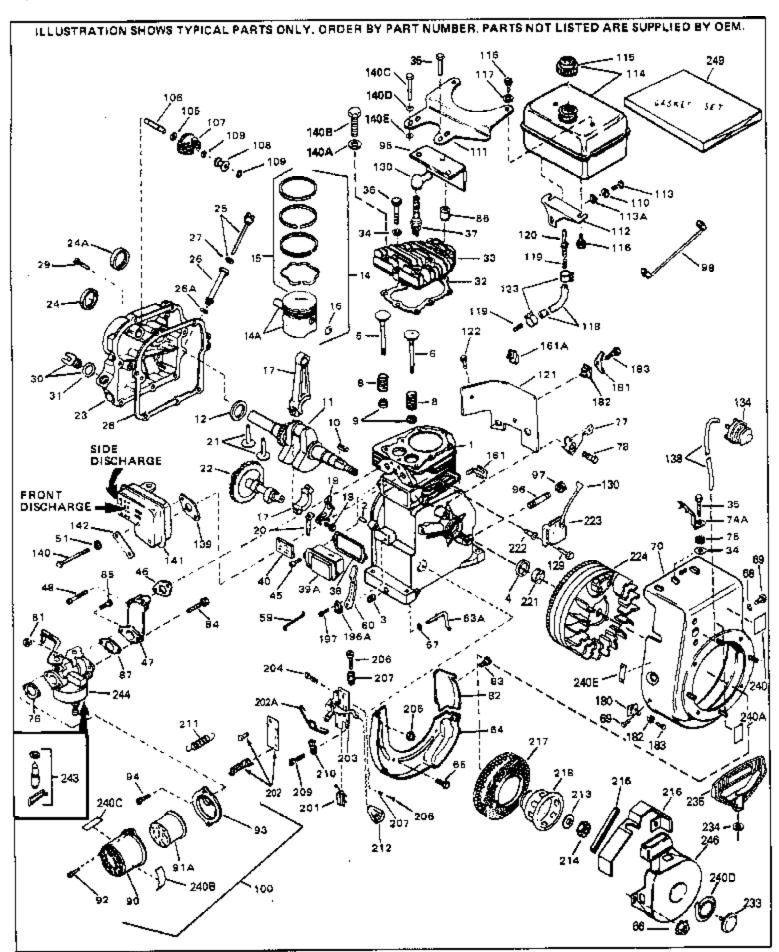

| Ref # | Part Number | Qty | Description                                         |
|-------|-------------|-----|-----------------------------------------------------|
|       | 33674B      |     | Cylinder (Incl. 2, 3 & 4) (2-13/16" B ore)          |
|       | 26727       |     | Pin, Dowel                                          |
|       | 27642       |     | Oil Drain Plug                                      |
|       | 32600       |     | <del>-</del>                                        |
|       |             |     | Seal, Oil                                           |
|       | 32644A      |     | Intake Valve (Std.) (Incl. 9)                       |
|       | 32645A      |     | Intake Valve (1/32" OS) (Incl. 9)                   |
|       | 29313C      |     | Exhaust Valve (Std.) (Incl. 9)                      |
|       | 29315C      |     | Exhaust Valve (1/32" OS) (Incl. 9)                  |
|       | 31672       |     | Spring, Valve                                       |
| 9     | 31673       |     | Cap, Lower valve spring                             |
| 10    | 610961      |     | Key Flywheel                                        |
| 11    | 34740       |     | Crankshaft                                          |
| 12    | 32323       |     | Washer, Thrust                                      |
| 13    | 33876       |     | Gasket, Stator                                      |
|       | 33562B      |     | Piston & Pin Ass'y.(Std.)(Incl.16)(2- 13/16")       |
|       | 33563B      |     | Piston & Pin Ass'y. (.010" OS) (Incl. 16)           |
|       | 33564B      |     | Piston & Pin Ass'y. (.020" OS) (Incl. 16)           |
|       | 34535       |     | Piston, Pin & Ring Set (Std.) (2-13/1 6" Bore)      |
|       | 34536       |     | Piston, Pin & Ring Set (3.010" OS)                  |
|       | 34537       |     | Piston, Pin & Ring Set (.010 OS)                    |
|       |             |     | • • • • • • • • • • • • • • • • • • • •             |
|       | 33567       |     | Ring Set (Std.) (2-13/16" Bore)                     |
|       | 33568       |     | Ring Set (.010" OS)                                 |
|       | 33569       |     | Ring Set (.020" OS)                                 |
|       | 20381       |     | Ring, Piston pin retaining                          |
|       | 32875       |     | Rod Assy., Connecting (Incl. 18 & 20)               |
|       | 32610A      |     | Bolt, Connecting Rod                                |
|       | 32654       |     | Dipper, Oil                                         |
|       | 27241       |     | Lifter, Valve                                       |
|       | 33158       |     | Camshaft                                            |
| 23    | 32700A      |     | Cover, Cylinder (Incl. 24, 29, 30, 31 & 106)        |
| 24    | 27897       |     | Seal, Oil                                           |
| 28    | 27677A      |     | * Gasket, Cylinder cover                            |
| 29    | 650451      |     | Screw, 1/4-20 x 1" (Use as required)                |
| 29    | 650488      |     | Screw, 1/4-20 x 1-1/4" (Use as requir ed)           |
| 30    | 27625       |     | Plug, Oil filler (Incl. 31)                         |
|       | 29673       |     | * Gasket, Oil fill plug                             |
|       | 33554A      |     | Gasket, Cylinder head                               |
|       | 33016A      |     | Head, Cylinder( Incl. 35)                           |
|       | 26073       |     | Washer (Not used on late production)                |
|       | 650691      |     | Washer (Use as required)                            |
|       | 650694A     |     | Screw, 5/16-18 x 2" (Use as required)               |
|       | 650818      |     | Screw, 5/16-18 x 1-1/2" (Use as required)           |
|       | 650865      |     | Screw, 5/16-18 x 2" (Use as required)               |
|       |             |     |                                                     |
|       | 6021A       |     | Screw, 5/16-18 x 1-1/2" (As req;not w /650691)      |
|       | 34251       |     | Resistor Spark Plug (RJ-17LM)                       |
|       | 31619A      |     | * Gasket, Breather                                  |
|       | 31337A      |     | Breather Ass'y. (Incl. 38 & 40)                     |
|       | 31410       |     | Element, Breather                                   |
|       | 650128      |     | Screw, 10-24 x 1/2"                                 |
| 46    | 33673A      |     | * Gasket, Intake (1/32" thick)                      |
|       | 30646       |     | Screw, 1/4-20 x 1-3/8"                              |
| 59    | 32698       |     | Link, Governor-to-throttle                          |
| 60    | 31510       |     | Lever, Governor                                     |
|       | 31334       |     | Rod, Governor (Incl. 67)                            |
|       | 33342       |     | Baffle, Blower housing                              |
|       | 650561      |     | Screw, 1/4-20 x 5/8"                                |
|       | 29752       |     | Nut & Lockwasher Assy., 1/4-28 (As re quired)       |
| 66    |             |     | Pop Rivet (Purchase locally)(Use as r equired)      |
| 00    |             |     | . 3p : 1110t (1 41011400 1004119)(000 40 1 0441104) |

| Ref #                                                                                              | Part Number Q                                                                                                       | ty Description                                                                                                                                                                                                                                                                                                                                                                                                     |
|----------------------------------------------------------------------------------------------------|---------------------------------------------------------------------------------------------------------------------|--------------------------------------------------------------------------------------------------------------------------------------------------------------------------------------------------------------------------------------------------------------------------------------------------------------------------------------------------------------------------------------------------------------------|
| 67<br>68<br>69                                                                                     | 28277<br>650168<br>29212<br>33663C                                                                                  | Washer, Flat Washer, Flat Screw, 1/4-28 x 7/16" Blower Housing (For electric starter) NOTE: In original production some starters are riveted to the blower housing. Replacement housing has threaded studs. Order four nuts (29752) for remounting of starter.                                                                                                                                                     |
| 77<br>78<br>81<br>82<br>83<br>84<br>85<br>86<br>87<br>90<br>92<br>93<br>94<br>95                   | 27272A 34212 30200 29752 33341 650701 6201 650870 28212 26756 31715 650152 31914 28820 33344 34231 730127           | * Gasket, Air cleaner Bracket, Holddown Screw, 10-24 x 9/16" Nut & Lockwasher Assy., 1/4-28 Extension, Baffle Screw, 8-18 x 7/16" Screw, 1/4-28 x 7/8" Screw, 1/4-28 x 1-11/16" Spacer * Gasket, Carburetor Body, Air cleaner Screw, 8-32 x 3/8" Bracket, Air cleaner Screw, 10-32 x 1/2" Baffle, Heat Ground Wire Air Cleaner Ass'y. (Incl.76,76A,90A,91A,92,93,94, & 221A)(Use as required)                      |
| 106<br>107<br>108<br>109<br>111<br>113<br>114                                                      | 30590A<br>30574<br>30591<br>30588A<br>29193<br>28371B<br>650561<br>34711<br>410144B<br>33032                        | Washer, Flat Shaft, Mechanical governor Gear Assy.,Governor (Incl. 105) Spool Governor Ring, Retaining Fuel Tank Bracket Screw, 1/4-20 x 5/8" Fuel Tank (Incl. 115 & 123) Fuel Cap (Std.)(Wh.Plastic)(1-1/2" I. D.) Fuel Cap (Red Plastic)(1-3/16" I.D.) (Spurt resistant, Low profile)                                                                                                                            |
|                                                                                                    | 34210                                                                                                               | Fuel Cap (Red Plastic)(1-3/16" I.D.) (Spurt resistant, High profile)                                                                                                                                                                                                                                                                                                                                               |
| 118<br>118<br>119<br>121<br>122<br>123<br>129<br>130<br>139<br>140<br>140D<br>140D<br>140B<br>140C | 650665 29774 30795 30962 28819 29745 650128 26460 650489 610118 33670A 650774 30063 26073 30063 650628A 8345 33671A | Screw, 1/4-15 x 7/8" Line, Fuel (Braided 8.25") Line, Fuel (Braided 32") Spring, Fuel line (Use as required) Extension, Blower housing Screw, 10-24 x 1/2" Clamp, Fuel line (Use as required) Screw, 1/4-20 x 5/8" Cover, Spark plug * Gasket, Muffler Screw, 1/4-20 x 2-3/8" Screw, 1/4-20 x 1/2" (Use as required ) Washer, flat Screw, 1/4-20 x 1/2" 5/16-18 x 2-3/8" Flatwasher, 1/4" Muffler (Side Discharge) |

| Ref # | Part Number | Qty | Description                                                                                                                                                                                                                                    |
|-------|-------------|-----|------------------------------------------------------------------------------------------------------------------------------------------------------------------------------------------------------------------------------------------------|
| 196A  | 31335       |     | Clamp, Governor lever                                                                                                                                                                                                                          |
| 197   | 650548      |     | Screw, 8-32 x 5/16"                                                                                                                                                                                                                            |
| 201   | 610973      |     | Terminal Assy. (Use as required)                                                                                                                                                                                                               |
| 203   | 33879A      |     | Control Brkt(In.201,204,205,206,207,2 09,210)                                                                                                                                                                                                  |
| 204   | 650139      |     | Screw, 8-32 x 1/2" (Use as required)                                                                                                                                                                                                           |
| 204   | 650152      |     | Screw, 8-32 x 3/8" (Use as required)                                                                                                                                                                                                           |
| 204   | 30200       |     | Screw, 10-24 9/16" (Use as required)                                                                                                                                                                                                           |
| 205   | 30322       |     | Nut & Lockwasher (Use as required)                                                                                                                                                                                                             |
| 206   | 650688      |     | Screw, 10-32 x 1" (Used on early prod uction)                                                                                                                                                                                                  |
| 206   | 650549      |     | Screw, 5-40 x 7/16" (Used on late pro duction)                                                                                                                                                                                                 |
| 207   | 32924       |     | Compression Spring (Used on early pro duction)                                                                                                                                                                                                 |
| 207   | 31342       |     | Compression Spring (Used on late prod uction)                                                                                                                                                                                                  |
| 209   | 28942       |     | Screw, 10-32 x 3/8"                                                                                                                                                                                                                            |
| 210   | 27793       |     | Clip, Conduit                                                                                                                                                                                                                                  |
| 211   | 31426       |     | Spring, Extension                                                                                                                                                                                                                              |
| 213   | 650815      |     | Washer, Belleville                                                                                                                                                                                                                             |
| 214   | 650816      |     | Nut, Flywheel                                                                                                                                                                                                                                  |
| 217   | 33668       |     | Screen, Starter                                                                                                                                                                                                                                |
| 218   | 34694       |     | Cup, Starter                                                                                                                                                                                                                                   |
| 221   | 34080       |     | Spacer, Flywheel key                                                                                                                                                                                                                           |
| 222   | 650872      |     | Stud, Solid State Assy.                                                                                                                                                                                                                        |
|       | 34346       |     | Decal. Instruction                                                                                                                                                                                                                             |
| 240A  | 550223      |     | Decal, Name                                                                                                                                                                                                                                    |
| 243   | 631021      |     | Inlet Needle, Seat & Clip Assy.                                                                                                                                                                                                                |
| 244   | 631923      |     | Carburetor (Incl. 87) (Refer to Division 5, Section A, page 140                                                                                                                                                                                |
|       |             |     | for breakdown)                                                                                                                                                                                                                                 |
| 245   | 611025      |     | Magneto NOTE: The complete magneto is not available as an assembly. The magneto number is shown for reference purposes only. Order component partsindividually, as shown in partslist. (Refer to Division 5, Section B, page 39 for breakdown) |
| 246   | 590420A     |     | Rewind Starter NOTE: In original production some starters are riveted to the blowerhousing. Replacement housing has threaded studs. Order four nuts (29752) for remounting of starter. (Refer to Division 5, Section C, page 25 for breakdown) |
| 249   | 33683B      |     | * Gasket Set (Incl. items marked *)                                                                                                                                                                                                            |
|       |             |     |                                                                                                                                                                                                                                                |