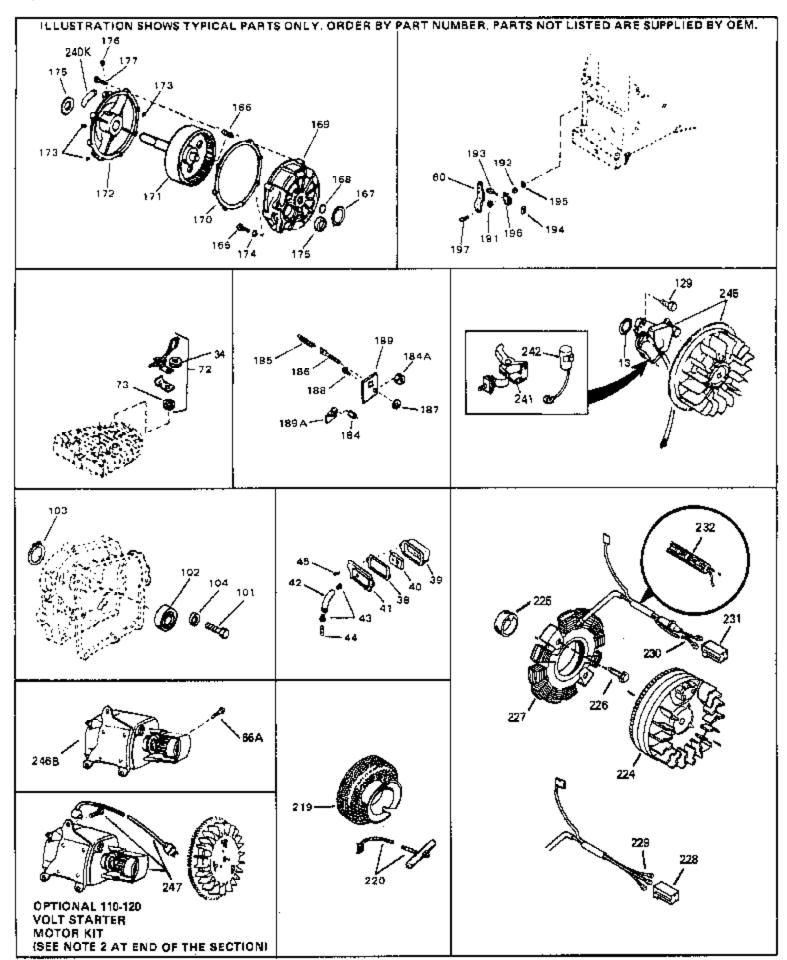

| Ref # | Part Number | Qty | Description                                                                                                                                                                                                                                                                                                 |
|-------|-------------|-----|-------------------------------------------------------------------------------------------------------------------------------------------------------------------------------------------------------------------------------------------------------------------------------------------------------------|
| 13    | 33876       |     | Gasket, Stator                                                                                                                                                                                                                                                                                              |
| 34    | 26073       |     | Washer (Not used on late production)                                                                                                                                                                                                                                                                        |
| 34    | 650691      |     | Washer (Use as required)                                                                                                                                                                                                                                                                                    |
| 38    | 31619A      |     | * Gasket, Breather                                                                                                                                                                                                                                                                                          |
| 40    | 31410       |     | Element, Breather                                                                                                                                                                                                                                                                                           |
| 45    | 650128      |     | Screw, 10-24 x 1/2"                                                                                                                                                                                                                                                                                         |
| 197   | 650548      |     | Screw, 8-32 x 5/16"                                                                                                                                                                                                                                                                                         |
| 219   | 34788       |     | Pulley, Starter rope                                                                                                                                                                                                                                                                                        |
| 225   | 35189       |     | Spacer, Coil Assy.                                                                                                                                                                                                                                                                                          |
| 241   | 30547A      |     | Contact Assy., Breaker                                                                                                                                                                                                                                                                                      |
| 242   | 30548B      |     | Condenser                                                                                                                                                                                                                                                                                                   |
| 245   | 611025      |     | Magneto NOTE: The complete magneto is not available as an assembly. The magneto number is shown for reference purposes only. Order component partsindividually, as shown in partslist. (Refer to Division 5, Section B, page 39 for breakdown)                                                              |
| 247   | 33290D      |     | Starter Motor Kit (110-120 Volt) This 110-120 volt starter motor kit may have been added to this engine. It can be added only if cylinder hasdrilled and tapped starter mounting bosses and a ring gear flywheel. Refer to service number stamped on end cap of motor, or on decal, for identification. Ref |