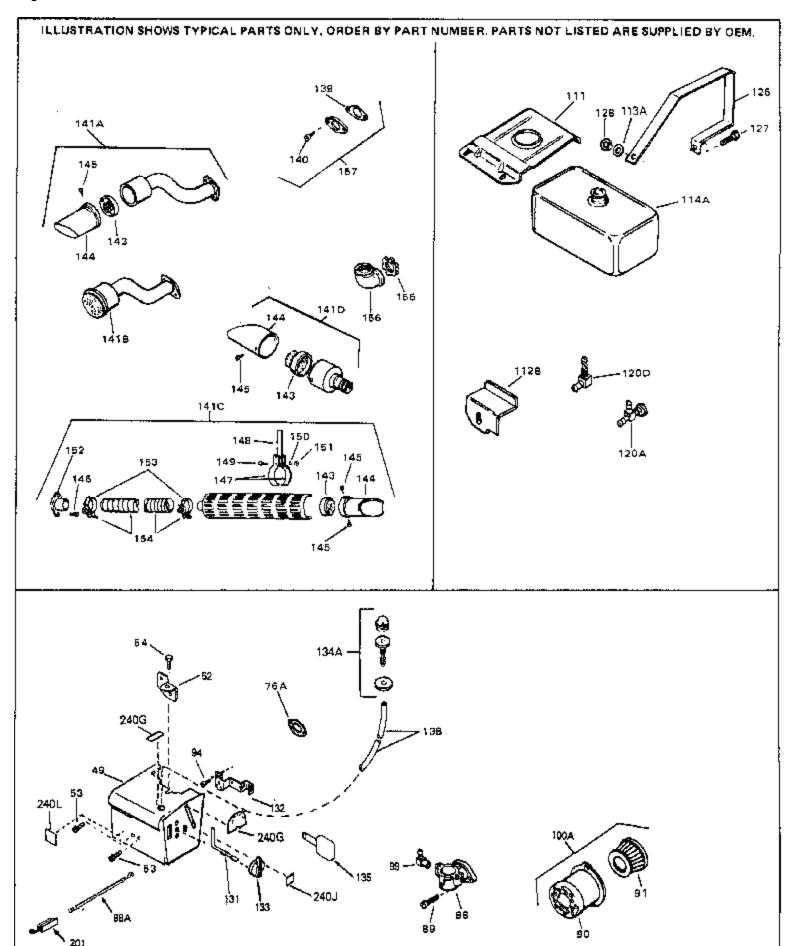

| Ref # | Part Number | Qty | Description                                                                                                                                                                                                                                    |
|-------|-------------|-----|------------------------------------------------------------------------------------------------------------------------------------------------------------------------------------------------------------------------------------------------|
|       | 33876       | ۵., | Gasket, Stator                                                                                                                                                                                                                                 |
| 90    | 31715       |     | Body, Air cleaner                                                                                                                                                                                                                              |
| 91    | 30727       |     | Element, Air cleaner                                                                                                                                                                                                                           |
| 94    | 28820       |     | Screw, 10-32 x 1/2"                                                                                                                                                                                                                            |
| 100A  | 730164      |     | Air Cleaner Ass'y. (Incl. 76, 90, 91, 92, 93, 94, & 221B) (Use as required)                                                                                                                                                                    |
| 111   | 28371B      |     | Fuel Tank Bracket                                                                                                                                                                                                                              |
| 112B  | 34182       |     | Fuel Tank Bracket                                                                                                                                                                                                                              |
| 139   | 33670A      |     | * Gasket, Muffler                                                                                                                                                                                                                              |
| 140   | 650774      |     | Screw, 1/4-20 x 2-3/8"                                                                                                                                                                                                                         |
| 140   | 30063       |     | Screw, 1/4-20 x 1/2" (Use as required )                                                                                                                                                                                                        |
| 141D  | 391026      |     | Muffler (Incl. 143, 144 & 145) (This spark arrester mufflercan be used on any model.)                                                                                                                                                          |
| 157   | 730165      |     | Muff.Adapter Kit (Incl.139,140)(As re quired)                                                                                                                                                                                                  |
| 201   | 610973      |     | Terminal Assy. (Use as required)                                                                                                                                                                                                               |
| 245   | 611025      |     | Magneto NOTE: The complete magneto is not available as an assembly. The magneto number is shown for reference purposes only. Order component partsindividually, as shown in partslist. (Refer to Division 5, Section B, page 39 for breakdown) |