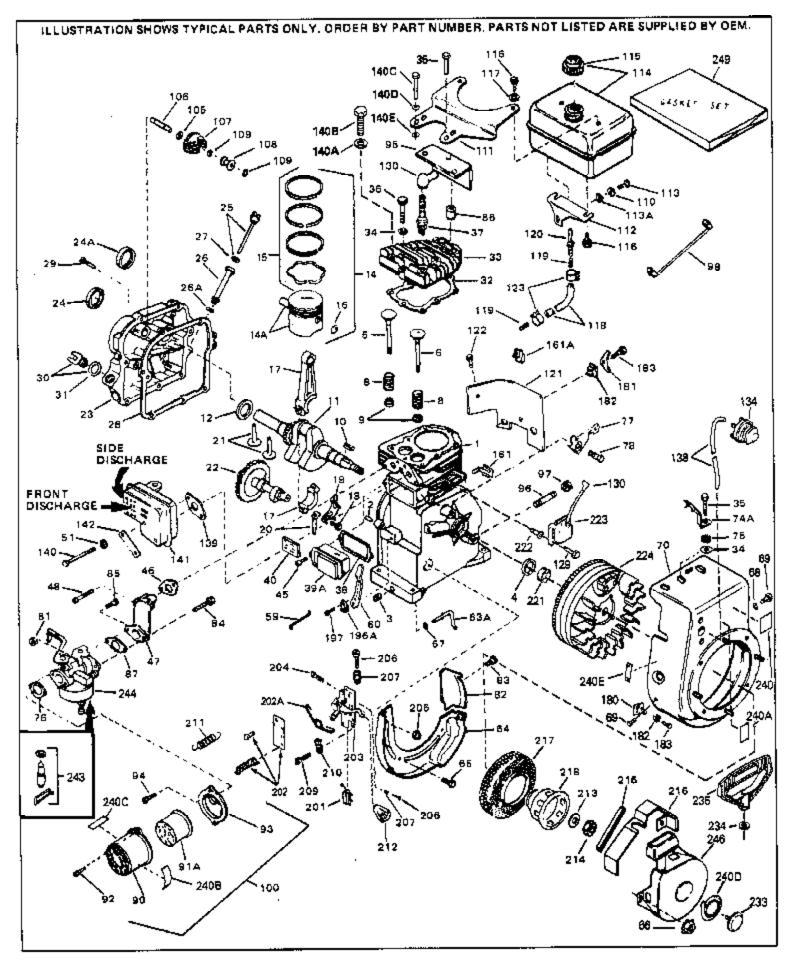

| Ref # | Part Number | Qty | Description                                                         |
|-------|-------------|-----|---------------------------------------------------------------------|
| 1     | 33674B      |     | Cylinder (Incl. 2, 3 & 4) (2-13/16" B ore)                          |
| 2     | 26727       |     | Pin, Dowel                                                          |
| 3     | 27642       |     | Oil Drain Plug                                                      |
|       | 32600       |     | Seal, Oil                                                           |
|       | 32644A      |     | Intake Valve (Std.) (Incl. 9)                                       |
|       | 32645A      |     | Intake Valve (1/32" OS) (Incl. 9)                                   |
|       | 29313C      |     | Exhaust Valve (Std.) (Incl. 9)                                      |
|       | 29315C      |     | Exhaust Valve (0.0) (incl. 9)<br>Exhaust Valve (1/32" OS) (Incl. 9) |
|       |             |     |                                                                     |
|       | 31672       |     | Spring, Valve                                                       |
|       | 31673       |     | Cap, Lower valve spring                                             |
|       | 610961      |     | Key Flywheel                                                        |
|       | 34740       |     | Crankshaft                                                          |
|       | 32323       |     | Washer, Thrust                                                      |
|       | 33876       |     | Gasket, Stator                                                      |
| 14    | 34535       |     | Piston, Pin & Ring Set (Std.) (2-13/1 6" Bore)                      |
| 14    | 34536       |     | Piston, Pin & Ring Set (.010" OS)                                   |
| 14    | 34537       |     | Piston, Pin & Ring Set (.020" OS)                                   |
| 14A   | 33562B      |     | Piston & Pin Ass'y.(Std.)(Incl.16)(2-13/16")                        |
| 14A   | 33563B      |     | Piston & Pin Ass'y. (.010" OS) (Incl. 16)                           |
| 14A   | 33564B      |     | Piston & Pin Ass'y. (.020" OS) (Incl. 16)                           |
|       | 33567       |     | Ring Set (Std.) (2-13/16" Bore)                                     |
|       | 33568       |     | Ring Set (.010" OS)                                                 |
|       | 33569       |     | Ring Set (.020" OS)                                                 |
|       | 20381       |     | Ring, Piston pin retaining                                          |
|       | 32875       |     | Rod Assy., Connecting (Incl. 18 & 20)                               |
|       |             |     |                                                                     |
|       | 32610A      |     | Bolt, Connecting Rod                                                |
|       | 32654       |     | Dipper, Oil                                                         |
|       | 27241       |     | Lifter, Valve                                                       |
|       | 33158       |     |                                                                     |
|       | 32700A      |     | Cover, Cylinder (Incl. 24, 29, 30, 31 & 106)                        |
|       | 27897       |     | Seal, Oil                                                           |
|       | 27677A      |     | * Gasket, Cylinder cover                                            |
|       | 650451      |     | Screw, 1/4-20 x 1" (Use as required)                                |
|       | 650488      |     | Screw, 1/4-20 x 1-1/4" (Use as requir ed)                           |
|       | 27625       |     | Plug, Oil filler (Incl. 31)                                         |
| 31    | 29673       |     | * Gasket, Oil fill plug                                             |
| 32    | 33554A      |     | Gasket, Cylinder head                                               |
| 33    | 33016A      |     | Head, Cylinder(Incl. 35)                                            |
| 34    | 26073       |     | Washer (Not used on late production)                                |
| 34    | 650691      |     | Washer (Use as required)                                            |
|       | 650694A     |     | Screw, 5/16-18 x 2" (Use as required)                               |
|       | 650818      |     | Screw, 5/16-18 x 1-1/2" (Use as required)                           |
|       | 650865      |     | Screw, 5/16-18 x 2" (Use as required)                               |
|       | 6021A       |     | Screw, 5/16-18 x 1-1/2" (As req;not w /650691)                      |
|       | 34251       |     | Resistor Spark Plug (RJ-17LM)                                       |
|       | 31619A      |     | * Gasket, Breather                                                  |
|       | 31337A      |     | Breather Ass'y. (Incl. 38 & 40)                                     |
|       |             |     |                                                                     |
|       | 31410       |     | Element, Breather                                                   |
|       | 650128      |     | Screw, 10-24 x 1/2"                                                 |
|       | 33673A      |     | * Gasket, Intake (1/32" thick)                                      |
|       | 30646       |     | Screw, 1/4-20 x 1-3/8"                                              |
|       | 32698       |     | Link, Governor-to-throttle                                          |
|       | 31510       |     | Lever, Governor                                                     |
|       | 31334       |     | Rod, Governor (Incl. 67)                                            |
| 64    | 33342       |     | Baffle, Blower housing                                              |
| 65    | 650561      |     | Screw, 1/4-20 x 5/8"                                                |
| 66    | 29752       |     | Nut & Lockwasher Assy., 1/4-28 (As re quired)                       |
| 66    |             |     | Pop Rivet (Purchase locally)(Use as r equired)                      |
|       |             |     |                                                                     |

|      | Part Number C | Description<br>Washer, Flat |                                                                                              |
|------|---------------|-----------------------------|----------------------------------------------------------------------------------------------|
|      | 650168        | Washer, Flat                |                                                                                              |
|      |               |                             |                                                                                              |
|      | 29212         | Screw, 1/4-28               |                                                                                              |
| 70   | 35024A        |                             | ing (For electric starter) NOTE: In original one starters are riveted to the blower housing. |
|      |               | Replacement                 | t housing has threaded studs. Order four nuts                                                |
| 76   | 27272A        | * Gasket, Air               | •                                                                                            |
| 77   | 34212         | Bracket, Hold               | ldown                                                                                        |
| 78   | 30200         | Screw, 10-24                | x 9/16"                                                                                      |
| 81   | 29752         | Nut & Lockw                 | asher Assy., 1/4-28                                                                          |
| 82   | 33341         | Extension, B                | •                                                                                            |
|      | 650701        | Screw, 8-18                 |                                                                                              |
|      | 6201          | Screw, 1/4-28               |                                                                                              |
|      | 650870        | Screw, 1/4-28               |                                                                                              |
|      | 26756         | * Gasket, Ca                |                                                                                              |
|      | 31715         | Body, Air cle               |                                                                                              |
|      | 650152        | Screw, 8-32                 |                                                                                              |
|      | 31914         | Bracket, Air o              |                                                                                              |
|      | 28820         | Screw, 10-32                |                                                                                              |
|      | 34231         | Ground Wire                 |                                                                                              |
|      | 730127        |                             | Ass'y. (Incl.76,76A,90A,91A,92,93,94, &                                                      |
| 100  | 100121        | 221A)(Use as                |                                                                                              |
|      | 30590A        | Washer, Flat                |                                                                                              |
|      | 30574         |                             | nical governor                                                                               |
|      | 30591         |                             | Governor (Incl. 105)                                                                         |
|      | 30588A        | Spool Govern                |                                                                                              |
|      | 29193         | Ring, Retaini               |                                                                                              |
|      | 34089         | Fuel Tank Br                |                                                                                              |
|      | 650751        | Screw, 1/4-20               |                                                                                              |
|      | 34711         |                             | cl. 115 & 123)                                                                               |
|      | 410144B       |                             | d.)(Wh.Plastic)(1-1/2" I. D.)                                                                |
| 115  | 33032         | Fuel Cap (Re<br>profile)    | ed Plastic)(1-3/16" I.D.) (Spurt resistant, Low                                              |
| 115  | 34210         | •                           | ed Plastic)(1-3/16" I.D.) (Spurt resistant, High                                             |
|      |               | profile)                    |                                                                                              |
|      | 650665        | Screw, 1/4-1                | 5 x 7/8"                                                                                     |
| 118  | 29774         | Line, Fuel (B               | raided 8.25")                                                                                |
| 118  | 30795         | Line, Fuel (B               | raided 16")                                                                                  |
| 118  | 30962         | Line, Fuel (B               | raided 32")                                                                                  |
|      | 28819         |                             | line (Use as required)                                                                       |
|      | 29745         |                             | lower housing                                                                                |
|      | 650128        | Screw, 10-24                |                                                                                              |
|      | 26460         |                             | line (Use as required)                                                                       |
|      | 650489        | Screw, 1/4-20               |                                                                                              |
|      | 34814         | Primer Assy.                |                                                                                              |
|      | 33670A        | * Gasket, Mu                |                                                                                              |
| 140A |               | Flatwasher, 1               |                                                                                              |
|      | 26073         | Washer, flat                |                                                                                              |
|      | 650628A       | 5/16-18 x 2-3               | /8"                                                                                          |
|      | 650774        | Screw, 1/4-20               |                                                                                              |
|      | 30063         |                             | 0 x 1/2" (Use as required )                                                                  |
|      | 30063         | Screw, 1/4-20               |                                                                                              |
|      | 33671A        | Muffler (Side               |                                                                                              |
|      | 31335         | Clamp, Gove                 |                                                                                              |
|      | 650548        | Screw, 8-32                 |                                                                                              |
| 197  | 000040        |                             |                                                                                              |

|     |         | Description                                                                                                                                                                                                                                                |
|-----|---------|------------------------------------------------------------------------------------------------------------------------------------------------------------------------------------------------------------------------------------------------------------|
|     | 610973  | Terminal Assy. (Use as required)                                                                                                                                                                                                                           |
|     | 33858A  | Control Bracket(Incl.201,204,205,206, 207)                                                                                                                                                                                                                 |
|     | 650139  | Screw, 8-32 x 1/2" (Use as required)                                                                                                                                                                                                                       |
|     | 650152  | Screw, 8-32 x 3/8" (Use as required)                                                                                                                                                                                                                       |
|     | 30200   | Screw, 10-24 9/16" (Use as required)                                                                                                                                                                                                                       |
|     | 30322   | Nut & Lockwasher (Use as required)                                                                                                                                                                                                                         |
|     | 650688  | Screw, 10-32 x 1" (Used on early prod uction)                                                                                                                                                                                                              |
|     | 650549  | Screw, 5-40 x 7/16" (Used on late pro duction)                                                                                                                                                                                                             |
|     | 32924   | Compression Spring (Used on early pro duction)                                                                                                                                                                                                             |
|     | 31342   | Compression Spring (Used on late prod uction)                                                                                                                                                                                                              |
|     | 31426   | Spring, Extension                                                                                                                                                                                                                                          |
|     | 32410   | Knob, Speed control                                                                                                                                                                                                                                        |
|     | 650815  | Washer, Belleville                                                                                                                                                                                                                                         |
|     | 650816  | Nut, Flywheel                                                                                                                                                                                                                                              |
|     | 33668   | Screen, Starter                                                                                                                                                                                                                                            |
|     | 34694   | Cup, Starter                                                                                                                                                                                                                                               |
|     | 34080   | Spacer, Flywheel key                                                                                                                                                                                                                                       |
|     | 650872  | Stud, Solid State Assy.                                                                                                                                                                                                                                    |
|     | 34346   | Decal. Instruction                                                                                                                                                                                                                                         |
|     | 550223  | Decal, Name                                                                                                                                                                                                                                                |
|     | 631021  | Inlet Needle, Seat & Clip Assy.                                                                                                                                                                                                                            |
| 244 | 631923  | Carburetor (Incl. 87) (Refer to Division 5, Section A, page 140 for breakdown)                                                                                                                                                                             |
|     |         | ,                                                                                                                                                                                                                                                          |
| 245 | 611025  | Magneto NOTE: The complete magneto is not available as<br>an assembly. The magneto number is shown for reference<br>purposes only. Order component partsindividually, as shown<br>in partslist. (Refer to Division 5, Section B, page 39 for<br>breakdown) |
| 246 | 590420A | Rewind Starter NOTE: In original production some starters<br>are riveted to the blowerhousing. Replacement housing has<br>threaded studs. Order four nuts (29752) for remounting of<br>starter. (Refer to Division 5, Section C, page 25 for<br>breakdown) |
| 249 | 33683B  | * Gasket Set (Incl. items marked *)                                                                                                                                                                                                                        |