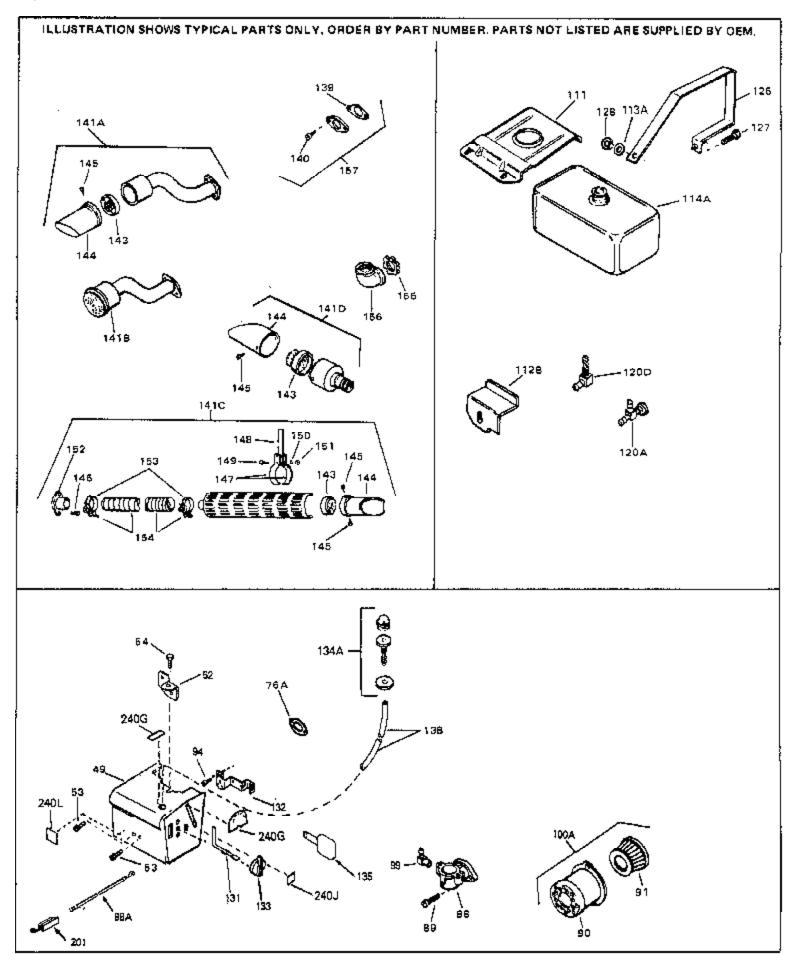

|      | Part Number C | Description<br>Washer, Flat |                                                                                              |
|------|---------------|-----------------------------|----------------------------------------------------------------------------------------------|
|      | 650168        | Washer, Flat                |                                                                                              |
|      |               |                             |                                                                                              |
|      | 29212         | Screw, 1/4-28               |                                                                                              |
| 70   | 35024A        |                             | ing (For electric starter) NOTE: In original one starters are riveted to the blower housing. |
|      |               | Replacement                 | t housing has threaded studs. Order four nuts                                                |
| 76   | 27272A        | * Gasket, Air               | •                                                                                            |
| 77   | 34212         | Bracket, Hold               | ldown                                                                                        |
| 78   | 30200         | Screw, 10-24                | x 9/16"                                                                                      |
| 81   | 29752         | Nut & Lockw                 | asher Assy., 1/4-28                                                                          |
| 82   | 33341         | Extension, B                | •                                                                                            |
|      | 650701        | Screw, 8-18                 |                                                                                              |
|      | 6201          | Screw, 1/4-28               |                                                                                              |
|      | 650870        | Screw, 1/4-28               |                                                                                              |
|      | 26756         | * Gasket, Ca                |                                                                                              |
|      | 31715         | Body, Air cle               |                                                                                              |
|      | 650152        | Screw, 8-32                 |                                                                                              |
|      | 31914         | Bracket, Air o              |                                                                                              |
|      | 28820         | Screw, 10-32                |                                                                                              |
|      | 34231         | Ground Wire                 |                                                                                              |
|      | 730127        |                             | Ass'y. (Incl.76,76A,90A,91A,92,93,94, &                                                      |
| 100  | 100121        | 221A)(Use as                |                                                                                              |
|      | 30590A        | Washer, Flat                |                                                                                              |
|      | 30574         |                             | nical governor                                                                               |
|      | 30591         |                             | Governor (Incl. 105)                                                                         |
|      | 30588A        | Spool Govern                |                                                                                              |
|      | 29193         | Ring, Retaini               |                                                                                              |
|      | 34089         | Fuel Tank Br                |                                                                                              |
|      | 650751        | Screw, 1/4-20               |                                                                                              |
|      | 34711         |                             | cl. 115 & 123)                                                                               |
|      | 410144B       |                             | d.)(Wh.Plastic)(1-1/2" I. D.)                                                                |
| 115  | 33032         | Fuel Cap (Re<br>profile)    | ed Plastic)(1-3/16" I.D.) (Spurt resistant, Low                                              |
| 115  | 34210         | •                           | ed Plastic)(1-3/16" I.D.) (Spurt resistant, High                                             |
|      |               | profile)                    |                                                                                              |
|      | 650665        | Screw, 1/4-1                | 5 x 7/8"                                                                                     |
| 118  | 29774         | Line, Fuel (B               | raided 8.25")                                                                                |
| 118  | 30795         | Line, Fuel (B               | raided 16")                                                                                  |
| 118  | 30962         | Line, Fuel (B               | raided 32")                                                                                  |
|      | 28819         |                             | line (Use as required)                                                                       |
|      | 29745         |                             | lower housing                                                                                |
|      | 650128        | Screw, 10-24                |                                                                                              |
|      | 26460         |                             | line (Use as required)                                                                       |
|      | 650489        | Screw, 1/4-20               |                                                                                              |
|      | 34814         | Primer Assy.                |                                                                                              |
|      | 33670A        | * Gasket, Mu                |                                                                                              |
| 140A |               | Flatwasher, 1               |                                                                                              |
|      | 26073         | Washer, flat                |                                                                                              |
|      | 650628A       | 5/16-18 x 2-3               | /8"                                                                                          |
|      | 650774        | Screw, 1/4-20               |                                                                                              |
|      | 30063         |                             | 0 x 1/2" (Use as required )                                                                  |
|      | 30063         | Screw, 1/4-20               |                                                                                              |
|      | 33671A        | Muffler (Side               |                                                                                              |
|      | 31335         | Clamp, Gove                 |                                                                                              |
|      | 650548        | Screw, 8-32                 |                                                                                              |
| 197  | 000040        |                             |                                                                                              |

|     |         | Description                                                                                                                                                                                                                                                |
|-----|---------|------------------------------------------------------------------------------------------------------------------------------------------------------------------------------------------------------------------------------------------------------------|
|     | 610973  | Terminal Assy. (Use as required)                                                                                                                                                                                                                           |
|     | 33858A  | Control Bracket(Incl.201,204,205,206, 207)                                                                                                                                                                                                                 |
|     | 650139  | Screw, 8-32 x 1/2" (Use as required)                                                                                                                                                                                                                       |
|     | 650152  | Screw, 8-32 x 3/8" (Use as required)                                                                                                                                                                                                                       |
|     | 30200   | Screw, 10-24 9/16" (Use as required)                                                                                                                                                                                                                       |
|     | 30322   | Nut & Lockwasher (Use as required)                                                                                                                                                                                                                         |
|     | 650688  | Screw, 10-32 x 1" (Used on early prod uction)                                                                                                                                                                                                              |
|     | 650549  | Screw, 5-40 x 7/16" (Used on late pro duction)                                                                                                                                                                                                             |
|     | 32924   | Compression Spring (Used on early pro duction)                                                                                                                                                                                                             |
|     | 31342   | Compression Spring (Used on late prod uction)                                                                                                                                                                                                              |
|     | 31426   | Spring, Extension                                                                                                                                                                                                                                          |
|     | 32410   | Knob, Speed control                                                                                                                                                                                                                                        |
|     | 650815  | Washer, Belleville                                                                                                                                                                                                                                         |
|     | 650816  | Nut, Flywheel                                                                                                                                                                                                                                              |
|     | 33668   | Screen, Starter                                                                                                                                                                                                                                            |
|     | 34694   | Cup, Starter                                                                                                                                                                                                                                               |
|     | 34080   | Spacer, Flywheel key                                                                                                                                                                                                                                       |
|     | 650872  | Stud, Solid State Assy.                                                                                                                                                                                                                                    |
|     | 34346   | Decal. Instruction                                                                                                                                                                                                                                         |
|     | 550223  | Decal, Name                                                                                                                                                                                                                                                |
|     | 631021  | Inlet Needle, Seat & Clip Assy.                                                                                                                                                                                                                            |
| 244 | 631923  | Carburetor (Incl. 87) (Refer to Division 5, Section A, page 140 for breakdown)                                                                                                                                                                             |
|     |         | ,                                                                                                                                                                                                                                                          |
| 245 | 611025  | Magneto NOTE: The complete magneto is not available as<br>an assembly. The magneto number is shown for reference<br>purposes only. Order component partsindividually, as shown<br>in partslist. (Refer to Division 5, Section B, page 39 for<br>breakdown) |
| 246 | 590420A | Rewind Starter NOTE: In original production some starters<br>are riveted to the blowerhousing. Replacement housing has<br>threaded studs. Order four nuts (29752) for remounting of<br>starter. (Refer to Division 5, Section C, page 25 for<br>breakdown) |
| 249 | 33683B  | * Gasket Set (Incl. items marked *)                                                                                                                                                                                                                        |

| Ref # | Part Number | Qty Description                                                                                                                                                                                                                                            |
|-------|-------------|------------------------------------------------------------------------------------------------------------------------------------------------------------------------------------------------------------------------------------------------------------|
| 13    | 33876       | Gasket, Stator                                                                                                                                                                                                                                             |
| 90    | 31715       | Body, Air cleaner                                                                                                                                                                                                                                          |
| 91    | 30727       | Element, Air cleaner                                                                                                                                                                                                                                       |
| 94    | 28820       | Screw, 10-32 x 1/2"                                                                                                                                                                                                                                        |
| 100A  | 730164      | Air Cleaner Ass'y. (Incl. 76, 90, 91, 92, 93, 94, & 221B) (Use as required)                                                                                                                                                                                |
| 111   | 34089       | Fuel Tank Bracket                                                                                                                                                                                                                                          |
| 139   | 33670A      | * Gasket, Muffler                                                                                                                                                                                                                                          |
| 140   | 650774      | Screw, 1/4-20 x 2-3/8"                                                                                                                                                                                                                                     |
| 140   | 30063       | Screw, 1/4-20 x 1/2" (Use as required )                                                                                                                                                                                                                    |
| 141D  | 391026      | Muffler (Incl. 143, 144 & 145) (This spark arrester mufflercan be used on any model.)                                                                                                                                                                      |
| 157   | 730165      | Muff.Adapter Kit (Incl.139,140)(As re quired)                                                                                                                                                                                                              |
| 201   | 610973      | Terminal Assy. (Use as required)                                                                                                                                                                                                                           |
| 245   | 611025      | Magneto NOTE: The complete magneto is not available as<br>an assembly. The magneto number is shown for reference<br>purposes only. Order component partsindividually, as shown<br>in partslist. (Refer to Division 5, Section B, page 39 for<br>breakdown) |