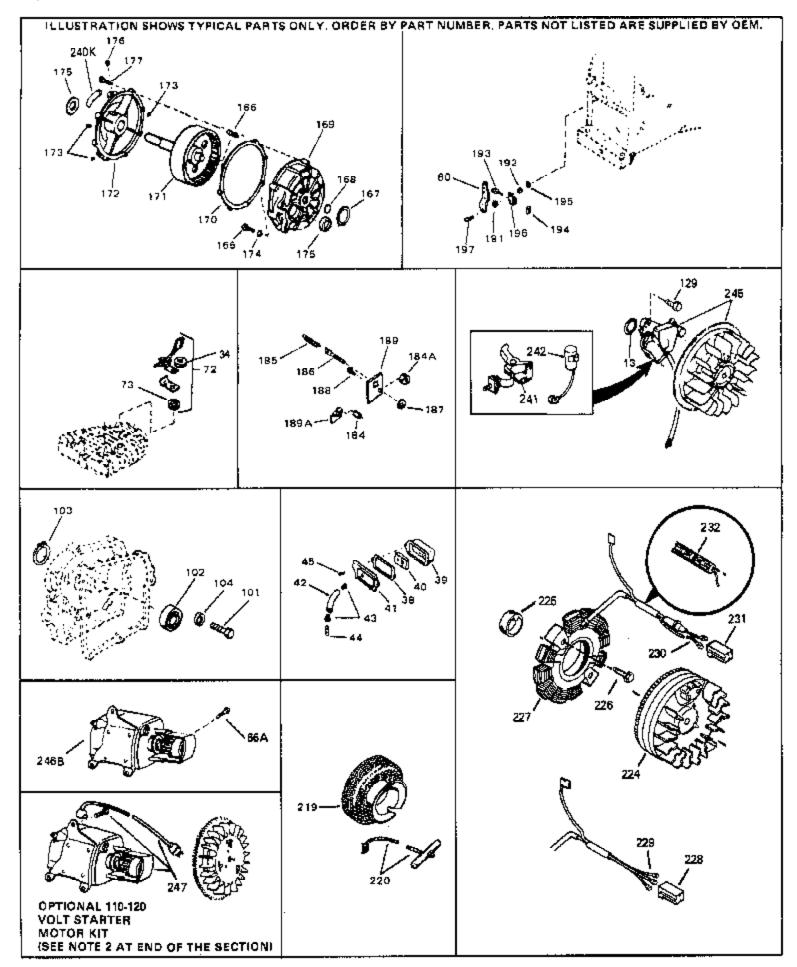

|     |         | Description                                                                                                                                                                                                                                                |
|-----|---------|------------------------------------------------------------------------------------------------------------------------------------------------------------------------------------------------------------------------------------------------------------|
|     | 610973  | Terminal Assy. (Use as required)                                                                                                                                                                                                                           |
|     | 33858A  | Control Bracket(Incl.201,204,205,206, 207)                                                                                                                                                                                                                 |
|     | 650139  | Screw, 8-32 x 1/2" (Use as required)                                                                                                                                                                                                                       |
|     | 650152  | Screw, 8-32 x 3/8" (Use as required)                                                                                                                                                                                                                       |
|     | 30200   | Screw, 10-24 9/16" (Use as required)                                                                                                                                                                                                                       |
|     | 30322   | Nut & Lockwasher (Use as required)                                                                                                                                                                                                                         |
|     | 650688  | Screw, 10-32 x 1" (Used on early prod uction)                                                                                                                                                                                                              |
|     | 650549  | Screw, 5-40 x 7/16" (Used on late pro duction)                                                                                                                                                                                                             |
|     | 32924   | Compression Spring (Used on early pro duction)                                                                                                                                                                                                             |
|     | 31342   | Compression Spring (Used on late prod uction)                                                                                                                                                                                                              |
|     | 31426   | Spring, Extension                                                                                                                                                                                                                                          |
|     | 32410   | Knob, Speed control                                                                                                                                                                                                                                        |
|     | 650815  | Washer, Belleville                                                                                                                                                                                                                                         |
|     | 650816  | Nut, Flywheel                                                                                                                                                                                                                                              |
|     | 33668   | Screen, Starter                                                                                                                                                                                                                                            |
|     | 34694   | Cup, Starter                                                                                                                                                                                                                                               |
|     | 34080   | Spacer, Flywheel key                                                                                                                                                                                                                                       |
|     | 650872  | Stud, Solid State Assy.                                                                                                                                                                                                                                    |
|     | 34346   | Decal. Instruction                                                                                                                                                                                                                                         |
|     | 550223  | Decal, Name                                                                                                                                                                                                                                                |
|     | 631021  | Inlet Needle, Seat & Clip Assy.                                                                                                                                                                                                                            |
| 244 | 631923  | Carburetor (Incl. 87) (Refer to Division 5, Section A, page 140 for breakdown)                                                                                                                                                                             |
|     |         | ,                                                                                                                                                                                                                                                          |
| 245 | 611025  | Magneto NOTE: The complete magneto is not available as<br>an assembly. The magneto number is shown for reference<br>purposes only. Order component partsindividually, as shown<br>in partslist. (Refer to Division 5, Section B, page 39 for<br>breakdown) |
| 246 | 590420A | Rewind Starter NOTE: In original production some starters<br>are riveted to the blowerhousing. Replacement housing has<br>threaded studs. Order four nuts (29752) for remounting of<br>starter. (Refer to Division 5, Section C, page 25 for<br>breakdown) |
| 249 | 33683B  | * Gasket Set (Incl. items marked *)                                                                                                                                                                                                                        |

## HS50-67239D Engine Parts List #3

| Ref # | Part Number Qt | / Description                                                                                                                                                                                                                                                                                                              |
|-------|----------------|----------------------------------------------------------------------------------------------------------------------------------------------------------------------------------------------------------------------------------------------------------------------------------------------------------------------------|
| 13    | 33876          | Gasket, Stator                                                                                                                                                                                                                                                                                                             |
| 34    | 26073          | Washer (Not used on late production)                                                                                                                                                                                                                                                                                       |
| 34    | 650691         | Washer (Use as required)                                                                                                                                                                                                                                                                                                   |
| 38    | 31619A         | * Gasket, Breather                                                                                                                                                                                                                                                                                                         |
| 40    | 31410          | Element, Breather                                                                                                                                                                                                                                                                                                          |
| 45    | 650128         | Screw, 10-24 x 1/2"                                                                                                                                                                                                                                                                                                        |
| 197   | 650548         | Screw, 8-32 x 5/16"                                                                                                                                                                                                                                                                                                        |
| 219   | 34788          | Pulley, Starter rope                                                                                                                                                                                                                                                                                                       |
| 225   | 35189          | Spacer, Coil Assy.                                                                                                                                                                                                                                                                                                         |
| 241   | 30547A         | Contact Assy., Breaker                                                                                                                                                                                                                                                                                                     |
| 242   | 30548B         | Condenser                                                                                                                                                                                                                                                                                                                  |
| 245   | 611025         | Magneto NOTE: The complete magneto is not available as<br>an assembly. The magneto number is shown for reference<br>purposes only. Order component partsindividually, as shown<br>in partslist. (Refer to Division 5, Section B, page 39 for<br>breakdown)                                                                 |
| 247   | 33290D         | Starter Motor Kit (110-120 Volt) This 110-120 volt starter<br>motor kit may have been added to this engine. It can be<br>added only if cylinder hasdrilled and tapped starter mounting<br>bosses and a ring gear flywheel. Refer to service number<br>stamped on end cap of motor, or on decal, for identification.<br>Ref |