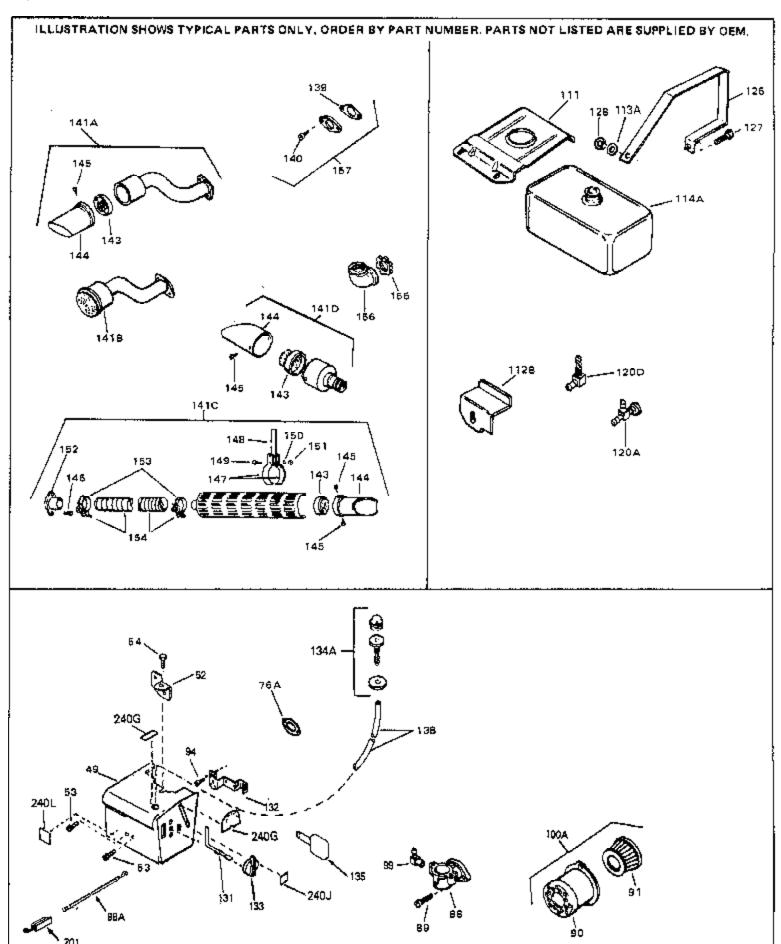

| Ref # | Part Number C | Oty Description                                                                                                                                                                                                                                              |
|-------|---------------|--------------------------------------------------------------------------------------------------------------------------------------------------------------------------------------------------------------------------------------------------------------|
|       | 33697A        | Muffler (Front Discharge)                                                                                                                                                                                                                                    |
|       | 34126         | Bracket, Grommet mounting                                                                                                                                                                                                                                    |
|       | 28545         | Grommet, Plastic                                                                                                                                                                                                                                             |
|       | 650760        | Screw, 8-32 x 3/8"                                                                                                                                                                                                                                           |
| 196A  | 31335         | Clamp, Governor lever                                                                                                                                                                                                                                        |
| 197   | 650548        | Screw, 8-32 x 5/16"                                                                                                                                                                                                                                          |
| 201   | 610973        | Terminal Assy. (Use as required)                                                                                                                                                                                                                             |
| 203   | 33858A        | Control Bracket(Incl.201,204,205,206, 207)                                                                                                                                                                                                                   |
| 204   | 650139        | Screw, 8-32 x 1/2" (Use as required)                                                                                                                                                                                                                         |
| 204   | 650152        | Screw, 8-32 x 3/8" (Use as required)                                                                                                                                                                                                                         |
| 204   | 30200         | Screw, 10-24 9/16" (Use as required)                                                                                                                                                                                                                         |
| 205   | 30322         | Nut & Lockwasher (Use as required)                                                                                                                                                                                                                           |
| 206   | 650688        | Screw, 10-32 x 1" (Used on early prod uction)                                                                                                                                                                                                                |
| 206   | 650549        | Screw, 5-40 x 7/16" (Used on late pro duction)                                                                                                                                                                                                               |
| 207   | 32924         | Compression Spring (Used on early pro duction)                                                                                                                                                                                                               |
| 207   | 31342         | Compression Spring (Used on late prod uction)                                                                                                                                                                                                                |
|       | 31426         | Spring, Extension                                                                                                                                                                                                                                            |
|       | 32410         | Knob, Speed control                                                                                                                                                                                                                                          |
|       | 650815        | Washer, Belleville                                                                                                                                                                                                                                           |
|       | 650816        | Nut, Flywheel                                                                                                                                                                                                                                                |
|       | 32576         | Seal, Snow guard                                                                                                                                                                                                                                             |
|       | 34127         | Guard, Starter                                                                                                                                                                                                                                               |
|       | 33668         | Screen, Starter                                                                                                                                                                                                                                              |
|       | 34694         | Cup, Starter                                                                                                                                                                                                                                                 |
|       | 34080         | Spacer, Flywheel key                                                                                                                                                                                                                                         |
|       | 650872        | Stud, Solid State Assy.                                                                                                                                                                                                                                      |
|       | 34170         | Decal, Instruction                                                                                                                                                                                                                                           |
|       | 35344         | Decal, Control                                                                                                                                                                                                                                               |
|       | 34346         | Decal. Instruction                                                                                                                                                                                                                                           |
|       | 631021        | Inlet Needle, Seat & Clip Assy.                                                                                                                                                                                                                              |
| 244   | 632107        | Carburetor (Incl. 87) (Refer to Division 5, Section A, page 168 for breakdown)                                                                                                                                                                               |
| 245   | 611030        | Magneto (w/ring gear) NOTE: The complete magneto is not available as an assembly. The magneto number is shown for reference purposes only. Order component partsindividually, as shown in partslist. (Refer to Division 5, Section B, page 39 for breakdown) |
| 246   | 590473        | Rewind Starter (Refer to Division 5, Section C, page 29 for breakdown)                                                                                                                                                                                       |
| 249   | 33683B        | * Gasket Set (Incl. items marked *)                                                                                                                                                                                                                          |

|      |        | / Description                                                                                                                                                                                                                                                |
|------|--------|--------------------------------------------------------------------------------------------------------------------------------------------------------------------------------------------------------------------------------------------------------------|
| 13   | 33876  | Gasket, Stator                                                                                                                                                                                                                                               |
| 49   | 34134  | Cover, Carburetor                                                                                                                                                                                                                                            |
| 52   | 33333  | Bracket, Carburetor cover                                                                                                                                                                                                                                    |
|      | 650257 | Screw, 8-32 x 5/16"                                                                                                                                                                                                                                          |
| 54   | 650732 | Screw, 10-24 x 3/8"                                                                                                                                                                                                                                          |
|      | 28820  | Screw, 10-32 x 1/2"                                                                                                                                                                                                                                          |
| 100A | 730164 | Air Cleaner Ass'y. (Incl. 76, 90, 91, 92, 93, 94, & 221B) (Use as required)                                                                                                                                                                                  |
| 111  | 28371B | Fuel Tank Bracket                                                                                                                                                                                                                                            |
| 112B | 34182  | Fuel Tank Bracket                                                                                                                                                                                                                                            |
| 113A | 650675 | Washer, Flat                                                                                                                                                                                                                                                 |
| 131  | 34582  | Rod, Choke                                                                                                                                                                                                                                                   |
| 132  | 34583  | Bracket, Choke                                                                                                                                                                                                                                               |
| 133  | 35438  | Knob, Choke                                                                                                                                                                                                                                                  |
| 138  | 32180C | Line, Primer                                                                                                                                                                                                                                                 |
| 139  | 33670A | * Gasket, Muffler                                                                                                                                                                                                                                            |
| 140  | 650327 | Screw, 1/4-20 x 2-1/2"                                                                                                                                                                                                                                       |
| 140  | 30063  | Screw, 1/4-20 x 1/2" (Use as required )                                                                                                                                                                                                                      |
| 141D | 391026 | Muffler (Incl. 143, 144 & 145) (This spark arrester mufflercan be used on any model.)                                                                                                                                                                        |
| 157  | 730165 | Muff.Adapter Kit (Incl.139,140)(As re quired)                                                                                                                                                                                                                |
|      | 610973 | Terminal Assy. (Use as required)                                                                                                                                                                                                                             |
|      | 34414  | Decal, Warning                                                                                                                                                                                                                                               |
| 240G | 34144  | Decal, Primer                                                                                                                                                                                                                                                |
| 240G | 34589  | Decal, "Choke "                                                                                                                                                                                                                                              |
| 245  | 611030 | Magneto (w/ring gear) NOTE: The complete magneto is not available as an assembly. The magneto number is shown for reference purposes only. Order component partsindividually, as shown in partslist. (Refer to Division 5, Section B, page 39 for breakdown) |