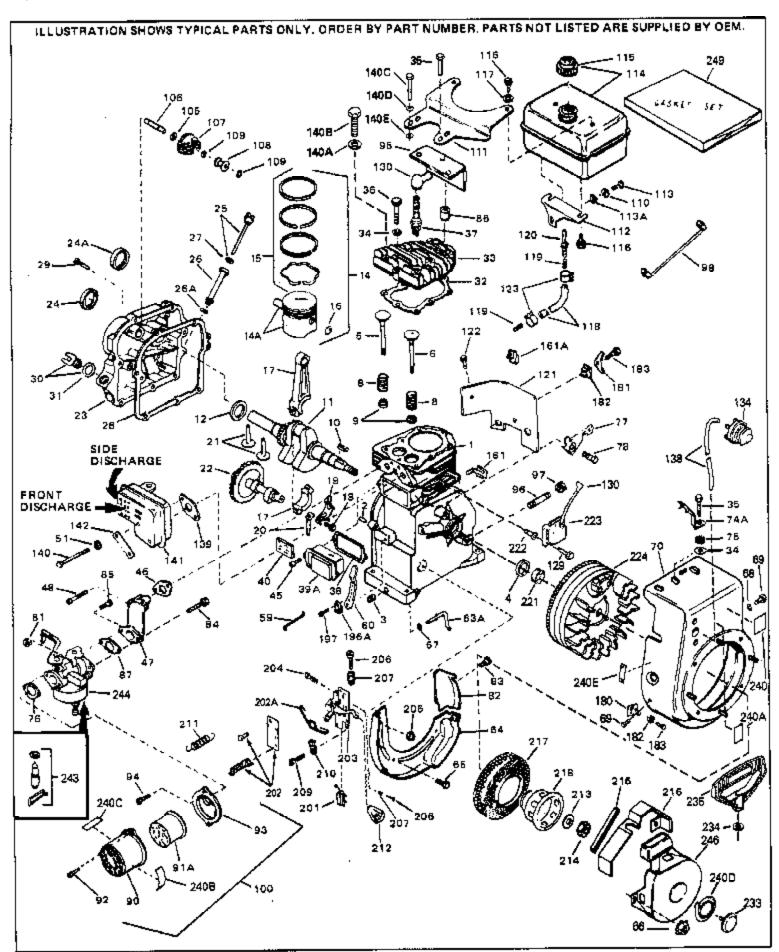

| Ref # | Part Number      | Otv. | Description                                    |
|-------|------------------|------|------------------------------------------------|
|       | 33674B           | Gty  | Cylinder (Incl. 2, 3 & 4) (2-13/16" B ore)     |
|       | 26727            |      | Pin, Dowel                                     |
|       | 27642            |      | Oil Drain Plug                                 |
|       | 32600            |      | Seal, Oil                                      |
|       | 32644A           |      |                                                |
|       |                  |      | Intake Valve (Std.) (Incl. 9)                  |
|       | 32645A           |      | Intake Valve (1/32" OS) (Incl. 9)              |
|       | 29313C<br>29315C |      | Exhaust Valve (Std.) (Incl. 9)                 |
|       |                  |      | Exhaust Valve (1/32" OS) (Incl. 9)             |
|       | 31672            |      | Spring, Valve                                  |
|       | 31673            |      | Cap, Lower valve spring                        |
|       | 610961           |      | Key Flywheel                                   |
|       | 34740            |      | Crankshaft                                     |
|       | 32323            |      | Washer, Thrust                                 |
|       | 33876            |      | Gasket, Stator                                 |
|       | 33562B           |      | Piston & Pin Ass'y.(Std.)(Incl.16)(2- 13/16")  |
|       | 33563B           |      | Piston & Pin Assly. (.010" OS) (Incl. 16)      |
|       | 33564B           |      | Piston & Pin Ass'y. (.020" OS) (Incl. 16)      |
|       | 34535            |      | Piston, Pin & Ring Set (Std.) (2-13/1 6" Bore) |
|       | 34536            |      | Piston, Pin & Ring Set (.010" OS)              |
|       | 34537            |      | Piston, Pin & Ring Set (.020" OS)              |
|       | 33567            |      | Ring Set (Std.) (2-13/16" Bore)                |
|       | 33568            |      | Ring Set (.010" OS)                            |
|       | 33569            |      | Ring Set (.020" OS)                            |
|       | 20381            |      | Ring, Piston pin retaining                     |
|       | 32875            |      | Rod Assy., Connecting (Incl. 18 & 20)          |
|       | 32610A           |      | Bolt, Connecting Rod                           |
|       | 32654            |      | Dipper, Oil                                    |
|       | 27241            |      | Lifter, Valve                                  |
|       | 34688            |      | Camshaft (Extended)                            |
|       | 34678            |      | Cover, Cylinder (Incl. 24, 24A & 106)          |
|       | 27897            |      | Seal, Oil                                      |
|       | 30318            |      | Seal, Oil                                      |
|       | 34676            |      | Dipstick (Incl. 27)                            |
|       | 33893A           |      | Tube Oil filler                                |
|       | 33590            |      | "O" Ring                                       |
|       | 27677A           |      | * Gasket, Cylinder cover                       |
|       | 650451           |      | Screw, 1/4-20 x 1" (Use as required)           |
|       | 650488           |      | Screw, 1/4-20 x 1-1/4" (Use as requir ed)      |
|       | 33554A           |      | Gasket, Cylinder head                          |
|       | 33016A           |      | Head, Cylinder(Incl. 35)                       |
|       | 26073            |      | Washer (Not used on late production)           |
|       | 650691           |      | Washer (Use as required)                       |
|       | 650694A          |      | Screw, 5/16-18 x 2" (Use as required)          |
|       | 650818           |      | Screw, 5/16-18 x 1-1/2" (Use as requi red)     |
|       | 650865           |      | Screw, 5/16-18 x 2" (Use as required)          |
|       | 6021A            |      | Screw, 5/16-18 x 1-1/2" (As req;not w /650691) |
|       | 33636            |      | Resistor Spark Plug (RJ-8C)                    |
|       | 31619A           |      | * Gasket, Breather                             |
|       | 31337A           |      | Breather Ass'y. (Incl. 38 & 40)                |
|       | 31410            |      | Element, Breather                              |
|       | 650128           |      | Screw, 10-24 x 1/2"                            |
|       | 33673A           |      | * Gasket, Intake (1/32" thick)                 |
|       | 33691            |      | Pipe, Intake                                   |
|       | 650664           |      | Screw, 1/4-20 x 1-19/32"                       |
|       | 32698            |      | Link, Governor-to-throttle                     |
|       | 31510            |      | Lever, Governor                                |
|       | 31334            |      | Rod, Governor (Incl. 67)                       |
| 64    | 33342            |      | Baffle, Blower housing                         |
|       |                  |      |                                                |

|      | D the l        | D                                                           |
|------|----------------|-------------------------------------------------------------|
|      | Part Number Qt |                                                             |
|      | 650561         | Screw, 1/4-20 x 5/8"                                        |
|      | 29752          | Nut & Lockwasher Assy., 1/4-28 (As re quired)               |
| 66   |                | Pop Rivet (Purchase locally)(Use as r equired)              |
|      | 28277          | Washer, Flat                                                |
|      | 650168         | Washer, Flat                                                |
|      | 29212          | Screw, 1/4-28 x 7/16"                                       |
| 70   | 34813A         | Blower Housing (For electric starter) NOTE: In original     |
|      |                | production some starters are riveted to the blower housing. |
|      |                | Replacement housing has threaded studs. Order four nuts     |
|      |                | (29752) for remounting of starter.                          |
| 77   | 34212          | Product Holddown                                            |
|      |                | Bracket, Holddown                                           |
|      | 30200          | Screw, 10-24 x 9/16"                                        |
|      | 29752          | Nut & Lockwasher Assy., 1/4-28                              |
|      | 33341          | Extension, Baffle                                           |
|      | 650701         | Screw, 8-18 x 7/16"                                         |
|      | 6201           | Screw, 1/4-28 x 7/8"                                        |
|      | 650870         | Screw, 1/4-28 x 1-11/16"                                    |
|      | 28212          | Spacer                                                      |
|      | 26756          | * Gasket, Carburetor                                        |
|      | 28820          | Screw, 10-32 x 1/2"                                         |
|      | 34241          | Ground Wire                                                 |
| 100  | 730127         | Air Cleaner Ass'y. (Incl.76,76A,90A,91A,92,93,94, &         |
|      |                | 221A)(Use as required)                                      |
| 105  | 30590A         | Washer, Flat                                                |
|      | 30574          | Shaft, Mechanical governor                                  |
|      | 30591          | Gear Assy.,Governor (Incl. 105)                             |
|      | 30588A         | Spool Governor                                              |
|      | 29193          | Ring, Retaining                                             |
|      | 28371B         | Fuel Tank Bracket                                           |
|      | 650805         | Screw, 1/4-20 x 11/16"                                      |
|      | 650675         | Washer, Flat                                                |
|      | 34711          | Fuel Tank (Incl. 115 & 123)                                 |
|      | 410144B        | Fuel Cap (Std.)(Wh.Plastic)(1-1/2" I. D.)                   |
|      | 33032          | Fuel Cap (Red Plastic)(1-3/16" I.D.) (Spurt resistant, Low  |
| 110  | 33032          | profile)                                                    |
|      |                | prolite)                                                    |
| 115  | 34210          | Fuel Cap (Red Plastic)(1-3/16" I.D.) (Spurt resistant, High |
|      |                | profile)                                                    |
| 116  | GEOGGE         | Screw, 1/4-15 x 7/8"                                        |
|      | 650665         | •                                                           |
|      | 29774          | Line, Fuel (Braided 8.25")                                  |
|      | 30795          | Line, Fuel (Braided 16")                                    |
|      | 30962          | Line, Fuel (Braided 32")                                    |
|      | 28819          | Spring, Fuel line (Use as required)                         |
|      | 29745          | Extension, Blower housing                                   |
|      | 650128         | Screw, 10-24 x 1/2"                                         |
|      | 26460          | Clamp, Fuel line (Use as required)                          |
|      | 650489         | Screw, 1/4-20 x 5/8"                                        |
|      | 610118         | Cover, Spark plug                                           |
|      | 34814          | Primer Assy.                                                |
|      | 32180C         | Line, Primer                                                |
|      | 33670A         | * Gasket, Muffler                                           |
|      | 30063          | Screw, 1/4-20 x 1/2"                                        |
|      | 650628A        | 5/16-18 x 2-3/8"                                            |
|      | 26073          | Washer, flat                                                |
|      | 650327         | Screw, 1/4-20 x 2-1/2"                                      |
| 140  | 30063          | Screw, 1/4-20 x 1/2" (Use as required )                     |
| 140A | 8345           | Flatwasher, 1/4"                                            |
|      |                |                                                             |

| Ref # | Part Number C | Oty Description                                                                                                                                                                                                                                              |
|-------|---------------|--------------------------------------------------------------------------------------------------------------------------------------------------------------------------------------------------------------------------------------------------------------|
|       | 33697A        | Muffler (Front Discharge)                                                                                                                                                                                                                                    |
|       | 34126         | Bracket, Grommet mounting                                                                                                                                                                                                                                    |
|       | 28545         | Grommet, Plastic                                                                                                                                                                                                                                             |
|       | 650760        | Screw, 8-32 x 3/8"                                                                                                                                                                                                                                           |
| 196A  | 31335         | Clamp, Governor lever                                                                                                                                                                                                                                        |
| 197   | 650548        | Screw, 8-32 x 5/16"                                                                                                                                                                                                                                          |
| 201   | 610973        | Terminal Assy. (Use as required)                                                                                                                                                                                                                             |
| 203   | 33858A        | Control Bracket(Incl.201,204,205,206, 207)                                                                                                                                                                                                                   |
| 204   | 650139        | Screw, 8-32 x 1/2" (Use as required)                                                                                                                                                                                                                         |
| 204   | 650152        | Screw, 8-32 x 3/8" (Use as required)                                                                                                                                                                                                                         |
| 204   | 30200         | Screw, 10-24 9/16" (Use as required)                                                                                                                                                                                                                         |
| 205   | 30322         | Nut & Lockwasher (Use as required)                                                                                                                                                                                                                           |
| 206   | 650688        | Screw, 10-32 x 1" (Used on early prod uction)                                                                                                                                                                                                                |
| 206   | 650549        | Screw, 5-40 x 7/16" (Used on late pro duction)                                                                                                                                                                                                               |
| 207   | 32924         | Compression Spring (Used on early pro duction)                                                                                                                                                                                                               |
| 207   | 31342         | Compression Spring (Used on late prod uction)                                                                                                                                                                                                                |
|       | 31426         | Spring, Extension                                                                                                                                                                                                                                            |
|       | 32410         | Knob, Speed control                                                                                                                                                                                                                                          |
|       | 650815        | Washer, Belleville                                                                                                                                                                                                                                           |
|       | 650816        | Nut, Flywheel                                                                                                                                                                                                                                                |
|       | 32576         | Seal, Snow guard                                                                                                                                                                                                                                             |
|       | 34127         | Guard, Starter                                                                                                                                                                                                                                               |
|       | 33668         | Screen, Starter                                                                                                                                                                                                                                              |
|       | 34694         | Cup, Starter                                                                                                                                                                                                                                                 |
|       | 34080         | Spacer, Flywheel key                                                                                                                                                                                                                                         |
|       | 650872        | Stud, Solid State Assy.                                                                                                                                                                                                                                      |
|       | 34170         | Decal, Instruction                                                                                                                                                                                                                                           |
|       | 35344         | Decal, Control                                                                                                                                                                                                                                               |
|       | 34346         | Decal. Instruction                                                                                                                                                                                                                                           |
|       | 631021        | Inlet Needle, Seat & Clip Assy.                                                                                                                                                                                                                              |
| 244   | 632107        | Carburetor (Incl. 87) (Refer to Division 5, Section A, page 168 for breakdown)                                                                                                                                                                               |
| 245   | 611030        | Magneto (w/ring gear) NOTE: The complete magneto is not available as an assembly. The magneto number is shown for reference purposes only. Order component partsindividually, as shown in partslist. (Refer to Division 5, Section B, page 39 for breakdown) |
| 246   | 590473        | Rewind Starter (Refer to Division 5, Section C, page 29 for breakdown)                                                                                                                                                                                       |
| 249   | 33683B        | * Gasket Set (Incl. items marked *)                                                                                                                                                                                                                          |