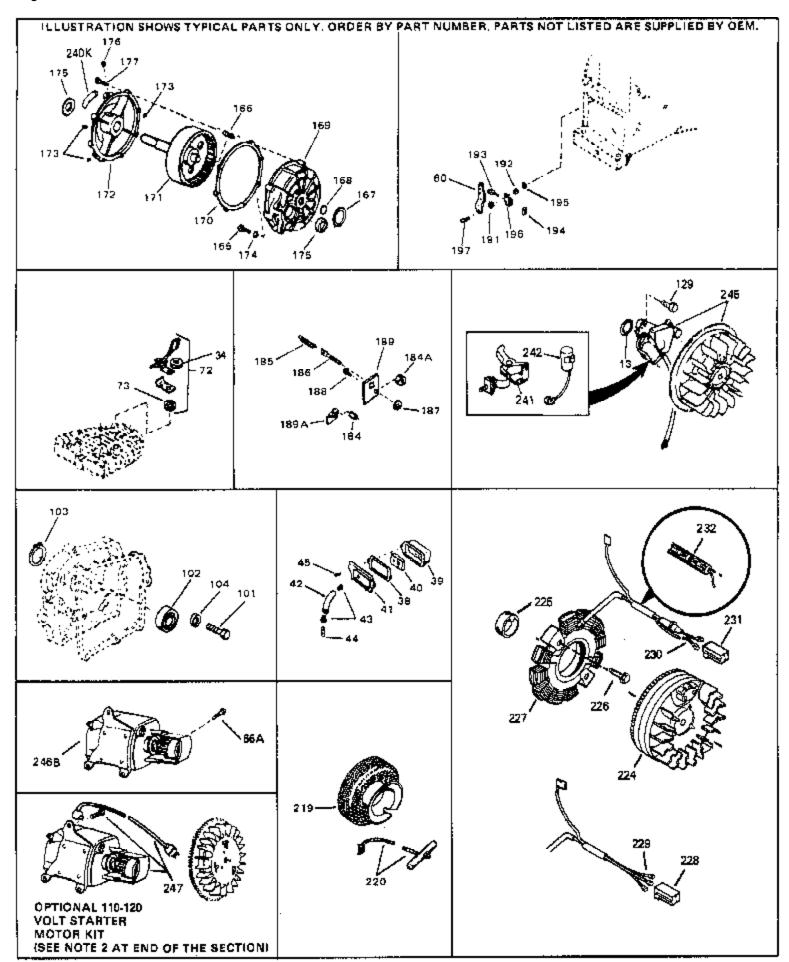

| Ref # | Part Number | Qtv | Description                                                                                                                                                                             |
|-------|-------------|-----|-----------------------------------------------------------------------------------------------------------------------------------------------------------------------------------------|
|       | 30063       |     | Screw, 1/4-20 x 1/2" (Use as required )                                                                                                                                                 |
| 140A  |             |     | Flatwasher, 1/4"                                                                                                                                                                        |
|       | 33671A      |     | Muffler (Side Discharge)                                                                                                                                                                |
|       | 34126       |     | Bracket, Grommet mounting                                                                                                                                                               |
|       | 28545       |     | Grommet, Plastic                                                                                                                                                                        |
|       | 650760      |     | Screw, 8-32 x 3/8"                                                                                                                                                                      |
|       | 31335       |     | Clamp, Governor lever                                                                                                                                                                   |
|       | 650548      |     | Screw, 8-32 x 5/16"                                                                                                                                                                     |
|       | 610973      |     | Terminal Assy. (Use as required)                                                                                                                                                        |
|       | 33858A      |     | Control Bracket(Incl.201,204,205,206, 207)                                                                                                                                              |
|       | 650139      |     | Screw, 8-32 x 1/2" (Use as required)                                                                                                                                                    |
|       | 650152      |     | Screw, 8-32 x 3/8" (Use as required)                                                                                                                                                    |
| 204   | 30200       |     | Screw, 10-24 9/16" (Use as required)                                                                                                                                                    |
|       | 30322       |     | Nut & Lockwasher (Use as required)                                                                                                                                                      |
| 206   | 650688      |     | Screw, 10-32 x 1" (Used on early prod uction)                                                                                                                                           |
| 206   | 650549      |     | Screw, 5-40 x 7/16" (Used on late pro duction)                                                                                                                                          |
| 207   | 32924       |     | Compression Spring (Used on early pro duction)                                                                                                                                          |
| 207   | 31342       |     | Compression Spring (Used on late prod uction)                                                                                                                                           |
| 211   | 31426       |     | Spring, Extension                                                                                                                                                                       |
| 212   | 32410       |     | Knob, Speed control                                                                                                                                                                     |
| 213   | 650815      |     | Washer, Belleville                                                                                                                                                                      |
| 214   | 650816      |     | Nut, Flywheel                                                                                                                                                                           |
| 215   | 32576       |     | Seal, Snow guard                                                                                                                                                                        |
| 216   | 31680       |     | Guard, Starter                                                                                                                                                                          |
| 217   | 33668       |     | Screen, Starter                                                                                                                                                                         |
| 218   | 34694       |     | Cup, Starter                                                                                                                                                                            |
| 221   | 34080       |     | Spacer, Flywheel key                                                                                                                                                                    |
| 222   | 650872      |     | Stud, Solid State Assy.                                                                                                                                                                 |
| 240   | 34346       |     | Decal. Instruction                                                                                                                                                                      |
| 240A  | 34170       |     | Decal, Instruction                                                                                                                                                                      |
| 240E  | 35344       |     | Decal, Control                                                                                                                                                                          |
| 243   | 631021      |     | Inlet Needle, Seat & Clip Assy.                                                                                                                                                         |
| 244   | 632107      |     | Carburetor (Incl. 87) (Refer to Division 5, Section A, page 168                                                                                                                         |
|       |             |     | for breakdown)                                                                                                                                                                          |
| 245   | 611025      |     | Magneto NOTE: The complete magneto is not available as                                                                                                                                  |
|       |             |     | an assembly. The magneto number is shown for reference purposes only. Order component partsindividually, as shown in partslist. (Refer to Division 5, Section B, page 39 for breakdown) |
| 246   | 590473      |     | Rewind Starter (Refer to Division 5, Section C, page 29 for breakdown)                                                                                                                  |
| 249   | 33683B      |     | * Gasket Set (Incl. items marked *)                                                                                                                                                     |
|       |             |     |                                                                                                                                                                                         |

| Ref # | Part Number | Qty | Description                                                                                                                                                                                                                                                                                                 |
|-------|-------------|-----|-------------------------------------------------------------------------------------------------------------------------------------------------------------------------------------------------------------------------------------------------------------------------------------------------------------|
| 13    | 33876       | •   | Gasket, Stator                                                                                                                                                                                                                                                                                              |
| 34    | 26073       |     | Washer (Not used on late production)                                                                                                                                                                                                                                                                        |
| 34    | 650691      |     | Washer (Use as required)                                                                                                                                                                                                                                                                                    |
| 38    | 31619A      |     | * Gasket, Breather                                                                                                                                                                                                                                                                                          |
| 40    | 31410       |     | Element, Breather                                                                                                                                                                                                                                                                                           |
| 45    | 650128      |     | Screw, 10-24 x 1/2"                                                                                                                                                                                                                                                                                         |
| 197   | 650548      |     | Screw, 8-32 x 5/16"                                                                                                                                                                                                                                                                                         |
| 219   | 34788       |     | Pulley, Starter rope                                                                                                                                                                                                                                                                                        |
| 225   | 35189       |     | Spacer, Coil Assy.                                                                                                                                                                                                                                                                                          |
| 241   | 30547A      |     | Contact Assy., Breaker                                                                                                                                                                                                                                                                                      |
| 242   | 30548B      |     | Condenser                                                                                                                                                                                                                                                                                                   |
| 245   | 611025      |     | Magneto NOTE: The complete magneto is not available as an assembly. The magneto number is shown for reference purposes only. Order component partsindividually, as shown in partslist. (Refer to Division 5, Section B, page 39 for breakdown)                                                              |
| 247   | 33290D      |     | Starter Motor Kit (110-120 Volt) This 110-120 volt starter motor kit may have been added to this engine. It can be added only if cylinder hasdrilled and tapped starter mounting bosses and a ring gear flywheel. Refer to service number stamped on end cap of motor, or on decal, for identification. Ref |