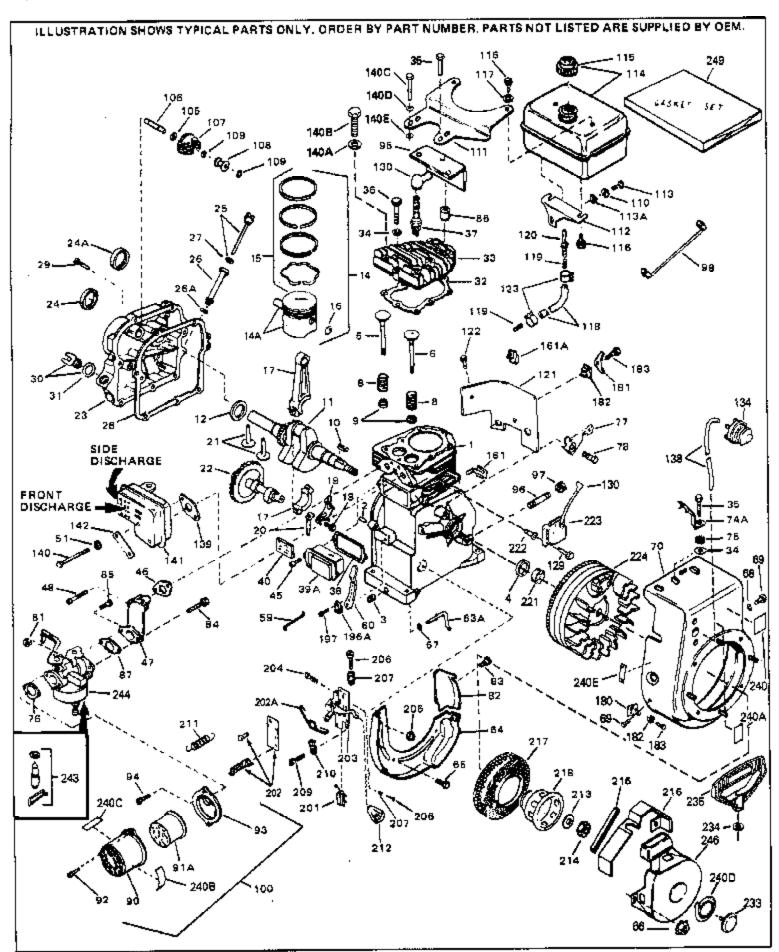

| Ref # | Part Number ( | Qty | Description                                    |
|-------|---------------|-----|------------------------------------------------|
| 1     | 33674B        |     | Cylinder (Incl. 2, 3 & 4) (2-13/16" B ore)     |
| 2     | 26727         |     | Pin, Dowel                                     |
| 3     | 27642         |     | Oil Drain Plug                                 |
| 3     | 28582         |     | Oil Drain Plug                                 |
| 4     | 32600         |     | Seal, Oil                                      |
| 5     | 32644A        |     | Intake Valve (Std.) (Incl. 9)                  |
| 5     | 32645A        |     | Intake Valve (1/32" OS) (Incl. 9)              |
| 6     | 29313C        |     | Exhaust Valve (Std.) (Incl. 9)                 |
| 6     | 29315C        |     | Exhaust Valve (1/32" OS) (Incl. 9)             |
|       | 31672         |     | Spring, Valve                                  |
|       | 31673         |     | Cap, Lower valve spring                        |
|       | 610961        |     | Key Flywheel                                   |
|       | 34740         |     | Crankshaft                                     |
|       | 32323         |     | Washer, Thrust                                 |
|       | 33876         |     | Gasket, Stator                                 |
|       | 34535         |     | Piston, Pin & Ring Set (Std.) (2-13/1 6" Bore) |
|       | 34536         |     | Piston, Pin & Ring Set (.010" OS)              |
|       | 34537         |     | Piston, Pin & Ring Set (.020" OS)              |
|       | 33562B        |     | Piston & Pin Ass'y.(Std.)(Incl.16)(2- 13/16")  |
|       | 33563B        |     | Piston & Pin Ass'y. (.010" OS) (Incl. 16)      |
|       | 33564B        |     | Piston & Pin Ass'y. (.020" OS) (Incl. 16)      |
|       | 33567         |     | Ring Set (Std.) (2-13/16" Bore)                |
|       | 33568         |     | Ring Set (.010" OS)                            |
|       | 33569         |     | Ring Set (.020" OS)                            |
|       | 20381         |     | Ring, Piston pin retaining                     |
|       | 32875         |     | Rod Assy., Connecting (Incl. 18 & 20)          |
|       | 32610A        |     | Bolt, Connecting Rod                           |
|       | 32654         |     | <u> </u>                                       |
|       | 27241         |     | Dipper, Oil                                    |
|       | 34688         |     | Lifter, Valve                                  |
|       | 34678         |     | Camshaft (Extended)                            |
|       |               |     | Cover, Cylinder (Incl. 24, 24A & 106)          |
|       | 27897         |     | Seal, Oil                                      |
|       | 30318         |     | Seal, Oil                                      |
|       | 34676         |     | Dipstick (Incl. 27)                            |
|       | 33893A        |     | Tube Oil filler                                |
|       | 33590         |     | "O" Ring                                       |
|       | 27677A        |     | * Gasket, Cylinder cover                       |
|       | 650451        |     | Screw, 1/4-20 x 1" (Use as required)           |
|       | 650488        |     | Screw, 1/4-20 x 1-1/4" (Use as requir ed)      |
|       | 33554A        |     | Gasket, Cylinder head                          |
|       | 33016A        |     | Head, Cylinder(Incl. 35)                       |
|       | 26073         |     | Washer (Not used on late production)           |
|       | 650691        |     | Washer (Use as required)                       |
|       | 650694A       |     | Screw, 5/16-18 x 2" (Use as required)          |
|       | 650818        |     | Screw, 5/16-18 x 1-1/2" (Use as required)      |
|       | 650865        |     | Screw, 5/16-18 x 2" (Use as required)          |
|       | 6021A         |     | Screw, 5/16-18 x 1-1/2" (As req;not w /650691) |
|       | 33636         |     | Resistor Spark Plug (RJ-8C)                    |
|       | 31619A        |     | * Gasket, Breather                             |
|       | 31337A        |     | Breather Ass'y. (Incl. 38 & 40)                |
|       | 31410         |     | Element, Breather                              |
|       | 650128        |     | Screw, 10-24 x 1/2"                            |
|       | 33673A        |     | * Gasket, Intake (1/32" thick)                 |
|       | 33691         |     | Pipe, Intake                                   |
|       | 650664        |     | Screw, 1/4-20 x 1-19/32"                       |
|       | 32698         |     | Link, Governor-to-throttle                     |
|       | 31510         |     | Lever, Governor                                |
| 63A   | 31334         |     | Rod, Governor (Incl. 67)                       |
|       |               |     |                                                |

| D.C. | Dord M. salvar   | Description                                                 |
|------|------------------|-------------------------------------------------------------|
|      |                  | y Description                                               |
|      | 33342            | Baffle, Blower housing                                      |
|      | 650561           | Screw, 1/4-20 x 5/8"                                        |
|      | 29752            | Nut & Lockwasher Assy., 1/4-28 (As re quired)               |
| 66   |                  | Pop Rivet (Purchase locally)(Use as r equired)              |
|      | 28277            | Washer, Flat                                                |
| 68   | 650168           | Washer, Flat                                                |
| 69   | 29212            | Screw, 1/4-28 x 7/16"                                       |
| 70   | 34813A           | Blower Housing (For electric starter) NOTE: In original     |
|      |                  | production some starters are riveted to the blower housing. |
|      |                  | Replacement housing has threaded studs. Order four nuts     |
|      |                  | (29752) for remounting of starter.                          |
| 77   | 0.4040           |                                                             |
|      | 34212            | Bracket, Holddown                                           |
|      | 30200            | Screw, 10-24 x 9/16"                                        |
|      | 29752            | Nut & Lockwasher Assy., 1/4-28                              |
|      | 33341            | Extension, Baffle                                           |
|      | 650701           | Screw, 8-18 x 7/16"                                         |
| 84   | 6201             | Screw, 1/4-28 x 7/8"                                        |
| 85   | 650870           | Screw, 1/4-28 x 1-11/16"                                    |
| 86   | 28212            | Spacer                                                      |
| 87   | 26756            | * Gasket, Carburetor                                        |
| 94   | 28820            | Screw, 10-32 x 1/2"                                         |
| 98   | 34241            | Ground Wire                                                 |
|      | 730127           | Air Cleaner Ass'y. (Incl.76,76A,90A,91A,92,93,94, &         |
|      |                  | 221A)(Use as required)                                      |
| 105  | 30590A           | Washer, Flat                                                |
|      | 30574            | ·                                                           |
|      | 30591            | Shaft, Mechanical governor                                  |
|      |                  | Gear Assy.,Governor (Incl. 105)                             |
|      | 30588A           | Spool Governor                                              |
|      | 29193<br>20274 D | Ring, Retaining                                             |
|      | 28371B           | Fuel Tank Bracket                                           |
|      | 650561           | Screw, 1/4-20 x 5/8"                                        |
|      | 650805           | Screw, 1/4-20 x 11/16"                                      |
|      | 650675           | Washer, Flat                                                |
|      | 34711            | Fuel Tank (Incl. 115 & 123)                                 |
|      | 410144B          | Fuel Cap (Std.)(Wh.Plastic)(1-1/2" I. D.)                   |
| 115  | 33032            | Fuel Cap (Red Plastic)(1-3/16" I.D.) (Spurt resistant, Low  |
|      |                  | profile)                                                    |
| 115  | 34210            | Fuel Cap (Red Plastic)(1-3/16" I.D.) (Spurt resistant, High |
|      |                  | profile)                                                    |
| 116  | 650665           | Screw, 1/4-15 x 7/8"                                        |
|      | 30795            | Line, Fuel (Braided 16")                                    |
|      | 30962            | Line, Fuel (Braided 32")                                    |
|      | 29774            | Line, Fuel (Braided 3.25")                                  |
|      | 28819            |                                                             |
|      |                  | Spring, Fuel line (Use as required)                         |
|      | 29745            | Extension, Blower housing                                   |
|      | 650128           | Screw, 10-24 x 1/2"                                         |
|      | 26460<br>650480  | Clamp, Fuel line (Use as required)                          |
|      | 650489           | Screw, 1/4-20 x 5/8"                                        |
|      | 610118           | Cover, Spark plug                                           |
|      | 34814            | Primer Assy.                                                |
|      | 32180C           | Line, Primer                                                |
|      | 33670A           | * Gasket, Muffler                                           |
|      | 30063            | Screw, 1/4-20 x 1/2"                                        |
|      | 650628A          | 5/16-18 x 2-3/8"                                            |
|      | 26073            | Washer, flat                                                |
| 140  | 650327           | Screw, 1/4-20 x 2-1/2"                                      |
|      |                  |                                                             |

| Ref # | Part Number | Qtv | Description                                                                                                                                                                             |
|-------|-------------|-----|-----------------------------------------------------------------------------------------------------------------------------------------------------------------------------------------|
|       | 30063       |     | Screw, 1/4-20 x 1/2" (Use as required )                                                                                                                                                 |
| 140A  |             |     | Flatwasher, 1/4"                                                                                                                                                                        |
|       | 33671A      |     | Muffler (Side Discharge)                                                                                                                                                                |
|       | 34126       |     | Bracket, Grommet mounting                                                                                                                                                               |
|       | 28545       |     | Grommet, Plastic                                                                                                                                                                        |
|       | 650760      |     | Screw, 8-32 x 3/8"                                                                                                                                                                      |
|       | 31335       |     | Clamp, Governor lever                                                                                                                                                                   |
|       | 650548      |     | Screw, 8-32 x 5/16"                                                                                                                                                                     |
|       | 610973      |     | Terminal Assy. (Use as required)                                                                                                                                                        |
|       | 33858A      |     | Control Bracket(Incl.201,204,205,206, 207)                                                                                                                                              |
|       | 650139      |     | Screw, 8-32 x 1/2" (Use as required)                                                                                                                                                    |
|       | 650152      |     | Screw, 8-32 x 3/8" (Use as required)                                                                                                                                                    |
| 204   | 30200       |     | Screw, 10-24 9/16" (Use as required)                                                                                                                                                    |
|       | 30322       |     | Nut & Lockwasher (Use as required)                                                                                                                                                      |
| 206   | 650688      |     | Screw, 10-32 x 1" (Used on early prod uction)                                                                                                                                           |
| 206   | 650549      |     | Screw, 5-40 x 7/16" (Used on late pro duction)                                                                                                                                          |
| 207   | 32924       |     | Compression Spring (Used on early pro duction)                                                                                                                                          |
| 207   | 31342       |     | Compression Spring (Used on late prod uction)                                                                                                                                           |
| 211   | 31426       |     | Spring, Extension                                                                                                                                                                       |
| 212   | 32410       |     | Knob, Speed control                                                                                                                                                                     |
| 213   | 650815      |     | Washer, Belleville                                                                                                                                                                      |
| 214   | 650816      |     | Nut, Flywheel                                                                                                                                                                           |
| 215   | 32576       |     | Seal, Snow guard                                                                                                                                                                        |
| 216   | 31680       |     | Guard, Starter                                                                                                                                                                          |
| 217   | 33668       |     | Screen, Starter                                                                                                                                                                         |
| 218   | 34694       |     | Cup, Starter                                                                                                                                                                            |
| 221   | 34080       |     | Spacer, Flywheel key                                                                                                                                                                    |
| 222   | 650872      |     | Stud, Solid State Assy.                                                                                                                                                                 |
| 240   | 34346       |     | Decal. Instruction                                                                                                                                                                      |
| 240A  | 34170       |     | Decal, Instruction                                                                                                                                                                      |
| 240E  | 35344       |     | Decal, Control                                                                                                                                                                          |
| 243   | 631021      |     | Inlet Needle, Seat & Clip Assy.                                                                                                                                                         |
| 244   | 632107      |     | Carburetor (Incl. 87) (Refer to Division 5, Section A, page 168                                                                                                                         |
|       |             |     | for breakdown)                                                                                                                                                                          |
| 245   | 611025      |     | Magneto NOTE: The complete magneto is not available as                                                                                                                                  |
|       |             |     | an assembly. The magneto number is shown for reference purposes only. Order component partsindividually, as shown in partslist. (Refer to Division 5, Section B, page 39 for breakdown) |
| 246   | 590473      |     | Rewind Starter (Refer to Division 5, Section C, page 29 for breakdown)                                                                                                                  |
| 249   | 33683B      |     | * Gasket Set (Incl. items marked *)                                                                                                                                                     |
|       |             |     |                                                                                                                                                                                         |