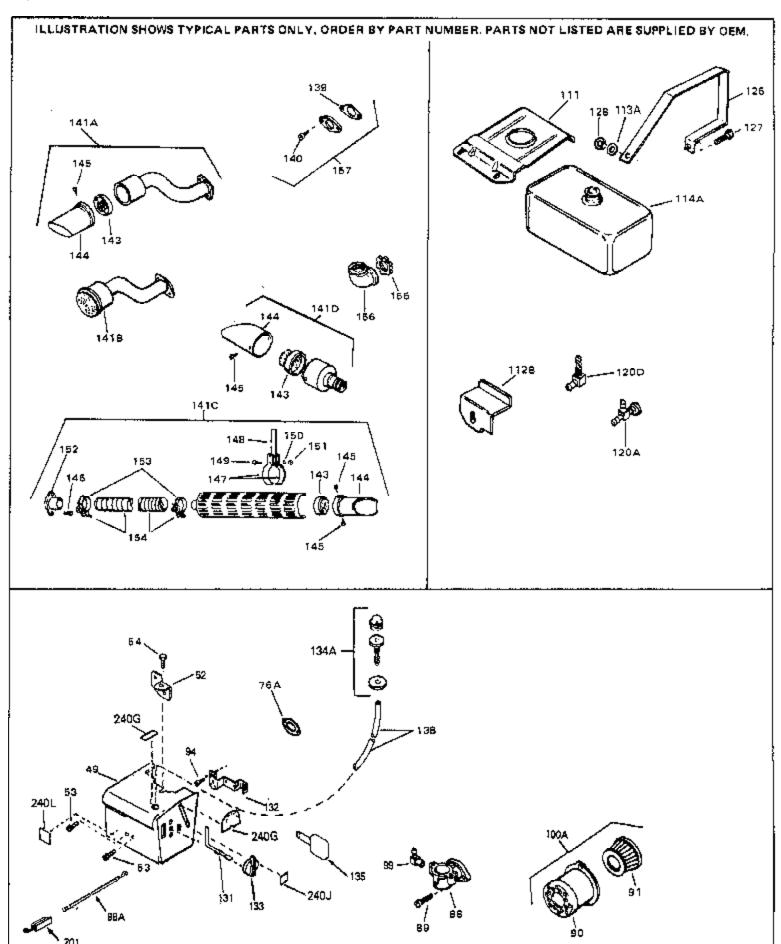

| D.C. | Dord M. salvar   | Description                                                 |
|------|------------------|-------------------------------------------------------------|
|      |                  | y Description                                               |
|      | 33342            | Baffle, Blower housing                                      |
|      | 650561           | Screw, 1/4-20 x 5/8"                                        |
|      | 29752            | Nut & Lockwasher Assy., 1/4-28 (As re quired)               |
| 66   |                  | Pop Rivet (Purchase locally)(Use as r equired)              |
|      | 28277            | Washer, Flat                                                |
| 68   | 650168           | Washer, Flat                                                |
| 69   | 29212            | Screw, 1/4-28 x 7/16"                                       |
| 70   | 34813A           | Blower Housing (For electric starter) NOTE: In original     |
|      |                  | production some starters are riveted to the blower housing. |
|      |                  | Replacement housing has threaded studs. Order four nuts     |
|      |                  | (29752) for remounting of starter.                          |
| 77   | 0.4040           |                                                             |
|      | 34212            | Bracket, Holddown                                           |
|      | 30200            | Screw, 10-24 x 9/16"                                        |
|      | 29752            | Nut & Lockwasher Assy., 1/4-28                              |
|      | 33341            | Extension, Baffle                                           |
|      | 650701           | Screw, 8-18 x 7/16"                                         |
| 84   | 6201             | Screw, 1/4-28 x 7/8"                                        |
| 85   | 650870           | Screw, 1/4-28 x 1-11/16"                                    |
| 86   | 28212            | Spacer                                                      |
| 87   | 26756            | * Gasket, Carburetor                                        |
| 94   | 28820            | Screw, 10-32 x 1/2"                                         |
| 98   | 34241            | Ground Wire                                                 |
|      | 730127           | Air Cleaner Ass'y. (Incl.76,76A,90A,91A,92,93,94, &         |
|      |                  | 221A)(Use as required)                                      |
| 105  | 30590A           | Washer, Flat                                                |
|      | 30574            | ·                                                           |
|      | 30591            | Shaft, Mechanical governor                                  |
|      |                  | Gear Assy.,Governor (Incl. 105)                             |
|      | 30588A           | Spool Governor                                              |
|      | 29193<br>20274 D | Ring, Retaining                                             |
|      | 28371B           | Fuel Tank Bracket                                           |
|      | 650561           | Screw, 1/4-20 x 5/8"                                        |
|      | 650805           | Screw, 1/4-20 x 11/16"                                      |
|      | 650675           | Washer, Flat                                                |
|      | 34711            | Fuel Tank (Incl. 115 & 123)                                 |
|      | 410144B          | Fuel Cap (Std.)(Wh.Plastic)(1-1/2" I. D.)                   |
| 115  | 33032            | Fuel Cap (Red Plastic)(1-3/16" I.D.) (Spurt resistant, Low  |
|      |                  | profile)                                                    |
| 115  | 34210            | Fuel Cap (Red Plastic)(1-3/16" I.D.) (Spurt resistant, High |
|      |                  | profile)                                                    |
| 116  | 650665           | Screw, 1/4-15 x 7/8"                                        |
|      | 30795            | Line, Fuel (Braided 16")                                    |
|      | 30962            | Line, Fuel (Braided 32")                                    |
|      | 29774            | Line, Fuel (Braided 3.25")                                  |
|      | 28819            |                                                             |
|      |                  | Spring, Fuel line (Use as required)                         |
|      | 29745            | Extension, Blower housing                                   |
|      | 650128           | Screw, 10-24 x 1/2"                                         |
|      | 26460<br>650480  | Clamp, Fuel line (Use as required)                          |
|      | 650489           | Screw, 1/4-20 x 5/8"                                        |
|      | 610118           | Cover, Spark plug                                           |
|      | 34814            | Primer Assy.                                                |
|      | 32180C           | Line, Primer                                                |
|      | 33670A           | * Gasket, Muffler                                           |
|      | 30063            | Screw, 1/4-20 x 1/2"                                        |
|      | 650628A          | 5/16-18 x 2-3/8"                                            |
|      | 26073            | Washer, flat                                                |
| 140  | 650327           | Screw, 1/4-20 x 2-1/2"                                      |
|      |                  |                                                             |

| Ref # | Part Number | Qtv | Description                                                                                                                                                                             |
|-------|-------------|-----|-----------------------------------------------------------------------------------------------------------------------------------------------------------------------------------------|
|       | 30063       |     | Screw, 1/4-20 x 1/2" (Use as required )                                                                                                                                                 |
| 140A  |             |     | Flatwasher, 1/4"                                                                                                                                                                        |
|       | 33671A      |     | Muffler (Side Discharge)                                                                                                                                                                |
|       | 34126       |     | Bracket, Grommet mounting                                                                                                                                                               |
|       | 28545       |     | Grommet, Plastic                                                                                                                                                                        |
|       | 650760      |     | Screw, 8-32 x 3/8"                                                                                                                                                                      |
|       | 31335       |     | Clamp, Governor lever                                                                                                                                                                   |
|       | 650548      |     | Screw, 8-32 x 5/16"                                                                                                                                                                     |
|       | 610973      |     | Terminal Assy. (Use as required)                                                                                                                                                        |
|       | 33858A      |     | Control Bracket(Incl.201,204,205,206, 207)                                                                                                                                              |
|       | 650139      |     | Screw, 8-32 x 1/2" (Use as required)                                                                                                                                                    |
|       | 650152      |     | Screw, 8-32 x 3/8" (Use as required)                                                                                                                                                    |
| 204   | 30200       |     | Screw, 10-24 9/16" (Use as required)                                                                                                                                                    |
|       | 30322       |     | Nut & Lockwasher (Use as required)                                                                                                                                                      |
| 206   | 650688      |     | Screw, 10-32 x 1" (Used on early prod uction)                                                                                                                                           |
| 206   | 650549      |     | Screw, 5-40 x 7/16" (Used on late pro duction)                                                                                                                                          |
| 207   | 32924       |     | Compression Spring (Used on early pro duction)                                                                                                                                          |
| 207   | 31342       |     | Compression Spring (Used on late prod uction)                                                                                                                                           |
| 211   | 31426       |     | Spring, Extension                                                                                                                                                                       |
| 212   | 32410       |     | Knob, Speed control                                                                                                                                                                     |
| 213   | 650815      |     | Washer, Belleville                                                                                                                                                                      |
| 214   | 650816      |     | Nut, Flywheel                                                                                                                                                                           |
| 215   | 32576       |     | Seal, Snow guard                                                                                                                                                                        |
| 216   | 31680       |     | Guard, Starter                                                                                                                                                                          |
| 217   | 33668       |     | Screen, Starter                                                                                                                                                                         |
| 218   | 34694       |     | Cup, Starter                                                                                                                                                                            |
| 221   | 34080       |     | Spacer, Flywheel key                                                                                                                                                                    |
| 222   | 650872      |     | Stud, Solid State Assy.                                                                                                                                                                 |
| 240   | 34346       |     | Decal. Instruction                                                                                                                                                                      |
| 240A  | 34170       |     | Decal, Instruction                                                                                                                                                                      |
| 240E  | 35344       |     | Decal, Control                                                                                                                                                                          |
| 243   | 631021      |     | Inlet Needle, Seat & Clip Assy.                                                                                                                                                         |
| 244   | 632107      |     | Carburetor (Incl. 87) (Refer to Division 5, Section A, page 168                                                                                                                         |
|       |             |     | for breakdown)                                                                                                                                                                          |
| 245   | 611025      |     | Magneto NOTE: The complete magneto is not available as                                                                                                                                  |
|       |             |     | an assembly. The magneto number is shown for reference purposes only. Order component partsindividually, as shown in partslist. (Refer to Division 5, Section B, page 39 for breakdown) |
| 246   | 590473      |     | Rewind Starter (Refer to Division 5, Section C, page 29 for breakdown)                                                                                                                  |
| 249   | 33683B      |     | * Gasket Set (Incl. items marked *)                                                                                                                                                     |
|       |             |     |                                                                                                                                                                                         |

|      | Part Number |              | Description                                                                                                                                                                                                                         |
|------|-------------|--------------|-------------------------------------------------------------------------------------------------------------------------------------------------------------------------------------------------------------------------------------|
|      | 33876       |              | Gasket, Stator                                                                                                                                                                                                                      |
|      | 34134       | (            | Cover, Carburetor                                                                                                                                                                                                                   |
|      | 33333       |              | Bracket, Carburetor cover                                                                                                                                                                                                           |
|      | 650257      |              | Screw, 8-32 x 5/16"                                                                                                                                                                                                                 |
|      | 650732      |              | Screw, 10-24 x 3/8"                                                                                                                                                                                                                 |
|      | 28820       |              | Screw, 10-32 x 1/2"                                                                                                                                                                                                                 |
|      | 35285       |              | Ground Wire                                                                                                                                                                                                                         |
| 100A | 730164      |              | Air Cleaner Ass'y. (Incl. 76, 90, 91, 92, 93, 94, & 221B) (Use as required)                                                                                                                                                         |
| 111  | 28371B      | F            | Fuel Tank Bracket                                                                                                                                                                                                                   |
| 112B | 34182       | F            | Fuel Tank Bracket                                                                                                                                                                                                                   |
| 113A | 650675      | V            | Washer, Flat                                                                                                                                                                                                                        |
| 131  | 34582       | F            | Rod, Choke                                                                                                                                                                                                                          |
| 132  | 34583       | E            | Bracket, Choke                                                                                                                                                                                                                      |
| 133  | 35438       | ŀ            | Knob, Choke                                                                                                                                                                                                                         |
|      | 32180C      |              | Line, Primer                                                                                                                                                                                                                        |
|      | 33670A      |              | * Gasket, Muffler                                                                                                                                                                                                                   |
|      | 650327      |              | Screw, 1/4-20 x 2-1/2"                                                                                                                                                                                                              |
|      | 30063       |              | Screw, 1/4-20 x 1/2" (Use as required)                                                                                                                                                                                              |
| 141D | 391026      |              | Muffler (Incl. 143, 144 & 145) (This spark arrester mufflercan be used on any model.)                                                                                                                                               |
|      | 730165      |              | Muff.Adapter Kit (Incl.139,140)(As re quired)                                                                                                                                                                                       |
|      | 610973      |              | Terminal Assy. (Use as required)                                                                                                                                                                                                    |
|      | 34144       |              | Decal, Primer                                                                                                                                                                                                                       |
|      | 34589       |              | Decal, "Choke "                                                                                                                                                                                                                     |
|      | 34414       |              | Decal, Warning                                                                                                                                                                                                                      |
| 245  | 611025      | a<br>p<br>ir | Magneto NOTE: The complete magneto is not available as an assembly. The magneto number is shown for reference ourposes only. Order component partsindividually, as shown in partslist. (Refer to Division 5, Section B, page 39 for |
|      |             | ir           |                                                                                                                                                                                                                                     |