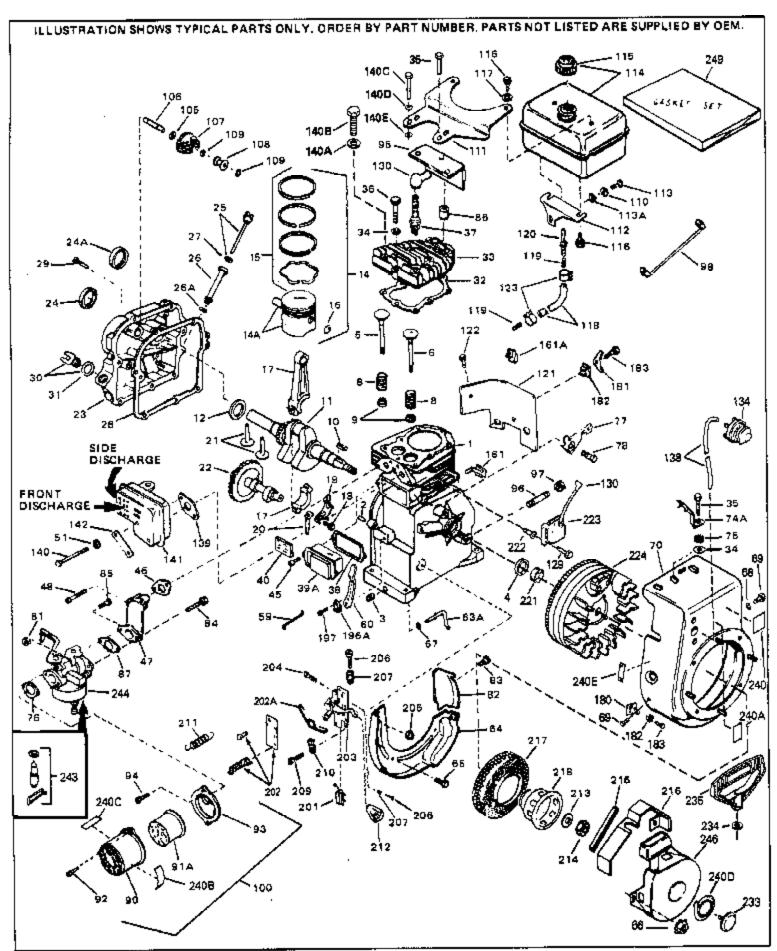

| Dof # Dort Neverbor | Otto Description                                                                 |
|---------------------|----------------------------------------------------------------------------------|
| Ref # Part Number   | Qty Description                                                                  |
| 1 33674B            | Cylinder (Incl. 2, 3 & 4) (2-13/16" B ore)                                       |
| 2 26727             | Pin, Dowel                                                                       |
| 3 27642             | Oil Drain Plug                                                                   |
| 4 32600             | Seal, Oil                                                                        |
| 5 32644A            | Intake Valve (Std.) (Incl. 9)                                                    |
| 5 32645A            | Intake Valve (1/32" OS) (Incl. 9)                                                |
| 6 29313C            | Exhaust Valve (Std.) (Incl. 9)                                                   |
| 6 29315C            | Exhaust Valve (1/32" OS) (Incl. 9)                                               |
| 8 31672             | Spring, Valve                                                                    |
| 9 31673             | Cap, Lower valve spring                                                          |
| 10 610961           | Key Flywheel                                                                     |
| 11 34740            | Crankshaft                                                                       |
| 12 32323            | Washer, Thrust                                                                   |
| 13 33876            | Gasket, Stator                                                                   |
| 14 34535            | Piston, Pin & Ring Set (Std.) (2-13/1 6" Bore)                                   |
| 14 34536            | Piston, Pin & Ring Set (3td.) (2-13/1-6-156/6)                                   |
| 14 34537            | Piston, Pin & Ring Set (.010 OS) Piston, Pin & Ring Set (.020" OS)               |
|                     |                                                                                  |
| 14A 33562B          | Piston & Pin Ass'y.(Std.)(Incl.16)(2- 13/16")                                    |
| 14A 33563B          | Piston & Pin Ass'y. (.010" OS) (Incl. 16)                                        |
| 14A 33564B          | Piston & Pin Ass'y. (.020" OS) (Incl. 16)                                        |
| 15 33567            | Ring Set (Std.) (2-13/16" Bore)                                                  |
| 15 33568            | Ring Set (.010" OS)                                                              |
| 15 33569            | Ring Set (.020" OS)                                                              |
| 16 20381            | Ring, Piston pin retaining                                                       |
| 17 32875            | Rod Assy., Connecting (Incl. 18 & 20)                                            |
| 18 32610A           | Bolt, Connecting Rod                                                             |
| 20 32654            | Dipper, Oil                                                                      |
| 21 27241            | Lifter, Valve                                                                    |
| 22 34688            | Camshaft (Extended)                                                              |
| 23 34678            | Cover, Cylinder (Incl. 24, 24A & 106)                                            |
| 24A 30318           | Seal, Oil                                                                        |
| 24 27897            | Seal, Oil                                                                        |
| 25 34676            | Dipstick (Incl. 27)                                                              |
| 26 33893A           | Tube Oil filler                                                                  |
| 27 33590            | "O" Ring                                                                         |
| 28 27677A           | * Gasket, Cylinder cover                                                         |
| 29 650451           | Screw, 1/4-20 x 1" (Use as required)                                             |
| 29 650488           | Screw, 1/4-20 x 1-1/4" (Use as requir ed)                                        |
| 32 33554A           | Gasket, Cylinder head                                                            |
| 33 33016A           | Head, Cylinder (Incl. 35)                                                        |
| 34 26073            | Washer (Not used on late production)                                             |
| 34 650691           | Washer (Use as required)                                                         |
| 35 650694A          |                                                                                  |
| 35 650818           | Screw, 5/16-18 x 2" (Use as required) Screw, 5/16-18 x 1-1/2" (Use as requi red) |
|                     |                                                                                  |
| 35 650865           | Screw, 5/16-18 x 2" (Use as required)                                            |
| 36 6021A            | Screw, 5/16-18 x 1-1/2" (As req;not w /650691)                                   |
| 37 33636            | Resistor Spark Plug (RJ-8C)                                                      |
| 38 31619A           | * Gasket, Breather                                                               |
| 39A 31337A          | Breather Ass'y. (Incl. 38 & 40)                                                  |
| 40 31410            | Element, Breather                                                                |
| 45 650128           | Screw, 10-24 x 1/2"                                                              |
| 46 33673A           | * Gasket, Intake (1/32" thick)                                                   |
| 47 33691            | Pipe, Intake                                                                     |
| 48 650664           | Screw, 1/4-20 x 1-19/32"                                                         |
| 59 32698            | Link, Governor-to-throttle                                                       |
| 60 31510            | Lever, Governor                                                                  |
| 63A 31334           | Rod, Governor (Incl. 67)                                                         |
| 64 33342            | Baffle, Blower housing                                                           |
|                     | •                                                                                |

|     | D. (N. I. | D 18                                                        |
|-----|-----------|-------------------------------------------------------------|
|     |           | Description 4/4.00 5/0                                      |
|     | 650561    | Screw, 1/4-20 x 5/8"                                        |
|     | 29752     | Nut & Lockwasher Assy., 1/4-28 (As re quired)               |
| 66  | 00077     | Pop Rivet (Purchase locally)(Use as r equired)              |
|     | 28277     | Washer, Flat                                                |
|     | 650168    | Washer, Flat                                                |
|     | 29212     | Screw, 1/4-28 x 7/16"                                       |
| 70  | 34813A    | Blower Housing (For electric starter) NOTE: In original     |
|     |           | production some starters are riveted to the blower housing. |
|     |           | Replacement housing has threaded studs. Order four nuts     |
|     |           | (29752) for remounting of starter.                          |
| 77  | 34212     | Bracket, Holddown                                           |
|     | 30200     | Screw, 10-24 x 9/16"                                        |
|     | 29752     | Nut & Lockwasher Assy., 1/4-28                              |
|     | 33341     | Extension, Baffle                                           |
|     | 650701    | Screw, 8-18 x 7/16"                                         |
|     | 6201      | Screw, 1/4-28 x 7/8"                                        |
|     | 650870    | Screw, 1/4-28 x 1-11/16"                                    |
|     | 28212     |                                                             |
|     | 26756     | Spacer * Gasket, Carburetor                                 |
|     | 28820     |                                                             |
|     | 34241     | Screw, 10-32 x 1/2" Ground Wire                             |
|     | 730127    |                                                             |
| 100 | 730127    | Air Cleaner Ass'y. (Incl.76,76A,90A,91A,92,93,94, &         |
|     |           | 221A)(Use as required)                                      |
| 105 | 30590A    | Washer, Flat                                                |
|     | 30574     | Shaft, Mechanical governor                                  |
|     | 30591     | Gear Assy., Governor (Incl. 105)                            |
|     | 30588A    | Spool Governor                                              |
|     | 29193     | Ring, Retaining                                             |
|     | 28371B    | Fuel Tank Bracket                                           |
|     | 650561    | Screw, 1/4-20 x 5/8"                                        |
|     | 34711     | Fuel Tank (Incl. 115 & 123)                                 |
|     | 410144B   | Fuel Cap (Std.)(Wh.Plastic)(1-1/2" I. D.)                   |
|     | 33032     | Fuel Cap (Red Plastic)(1-3/16" I.D.) (Spurt resistant, Low  |
|     |           | profile)                                                    |
|     | 0.40.40   | • ,                                                         |
| 115 | 34210     | Fuel Cap (Red Plastic)(1-3/16" I.D.) (Spurt resistant, High |
|     |           | profile)                                                    |
| 116 | 650665    | Screw, 1/4-15 x 7/8"                                        |
|     | 29774     | Line, Fuel (Braided 8.25")                                  |
|     | 30795     | Line, Fuel (Braided 16")                                    |
|     | 30962     | Line, Fuel (Braided 32")                                    |
|     | 28819     | Spring, Fuel line (Use as required)                         |
|     | 29745     | Extension, Blower housing                                   |
|     | 650128    | Screw, 10-24 x 1/2"                                         |
|     | 26460     | Clamp, Fuel line (Use as required)                          |
|     | 650489    | Screw, 1/4-20 x 5/8"                                        |
|     | 610118    | Cover, Spark plug                                           |
|     | 34814     | Primer Assy.                                                |
|     | 32180C    | Line, Primer                                                |
|     | 33670A    | * Gasket, Muffler                                           |
|     | 30063     | Screw, 1/4-20 x 1/2"                                        |
|     | 650628A   | 5/16-18 x 2-3/8"                                            |
|     | 26073     | Washer, flat                                                |
|     | 650327    | Screw, 1/4-20 x 2-1/2"                                      |
|     | 30063     | Screw, 1/4-20 x 1/2" (Use as required )                     |
|     | 8345      | Flatwasher, 1/4"                                            |
|     | 33697A    | Muffler (Front Discharge)                                   |
| 141 | 0000771   | Manor (1 Tork Discharge)                                    |

| Ref # | Part Number | Qty | Description                                                                                                       |
|-------|-------------|-----|-------------------------------------------------------------------------------------------------------------------|
|       | 34126       | •   | Bracket, Grommet mounting                                                                                         |
| 182   | 28545       |     | Grommet, Plastic                                                                                                  |
| 183   | 650760      |     | Screw, 8-32 x 3/8"                                                                                                |
| 196A  | 31335       |     | Clamp, Governor lever                                                                                             |
| 197   | 650548      |     | Screw, 8-32 x 5/16"                                                                                               |
| 201   | 610973      |     | Terminal Assy. (Use as required)                                                                                  |
| 203   | 33858A      |     | Control Bracket(Incl.201,204,205,206, 207)                                                                        |
| 204   | 650139      |     | Screw, 8-32 x 1/2" (Use as required)                                                                              |
| 204   | 650152      |     | Screw, 8-32 x 3/8" (Use as required)                                                                              |
| 204   | 30200       |     | Screw, 10-24 9/16" (Use as required)                                                                              |
| 205   | 30322       |     | Nut & Lockwasher (Use as required)                                                                                |
| 206   | 650688      |     | Screw, 10-32 x 1" (Used on early prod uction)                                                                     |
| 206   | 650549      |     | Screw, 5-40 x 7/16" (Used on late pro duction)                                                                    |
| 207   | 32924       |     | Compression Spring (Used on early pro duction)                                                                    |
|       | 31342       |     | Compression Spring (Used on late prod uction)                                                                     |
| 211   | 31426       |     | Spring, Extension                                                                                                 |
| 212   | 32410       |     | Knob, Speed control                                                                                               |
| 213   | 650815      |     | Washer, Belleville                                                                                                |
| 214   | 650816      |     | Nut, Flywheel                                                                                                     |
| 215   | 32576       |     | Seal, Snow guard                                                                                                  |
|       | 34127       |     | Guard, Starter                                                                                                    |
| 217   | 33668       |     | Screen, Starter                                                                                                   |
|       | 34694       |     | Cup, Starter                                                                                                      |
|       | 34080       |     | Spacer, Flywheel key                                                                                              |
|       | 650872      |     | Stud, Solid State Assy.                                                                                           |
|       | 550223      |     | Decal, Name                                                                                                       |
| 240A  | 35312       |     | Decal, Instruction                                                                                                |
|       | 34346       |     | Decal. Instruction                                                                                                |
|       | 631021      |     | Inlet Needle, Seat & Clip Assy.                                                                                   |
| 244   | 632107      |     | Carburetor (Incl. 87) (Refer to Division 5, Section A, page 168                                                   |
|       |             |     | for breakdown)                                                                                                    |
| 245   | 611030      |     | Magneto (w/ring gear) NOTE: The complete magneto is not available as an assembly. The magneto number is shown for |
|       |             |     | reference purposes only. Order component partsindividually,                                                       |
|       |             |     | as shown in partslist. (Refer to Division 5, Section B, page 39 for breakdown)                                    |
|       |             |     | ,                                                                                                                 |
| 246   | 590473      |     | Rewind Starter (Refer to Division 5, Section C, page 29 for breakdown)                                            |
| 249   | 33683B      |     | * Gasket Set (Incl. items marked *)                                                                               |