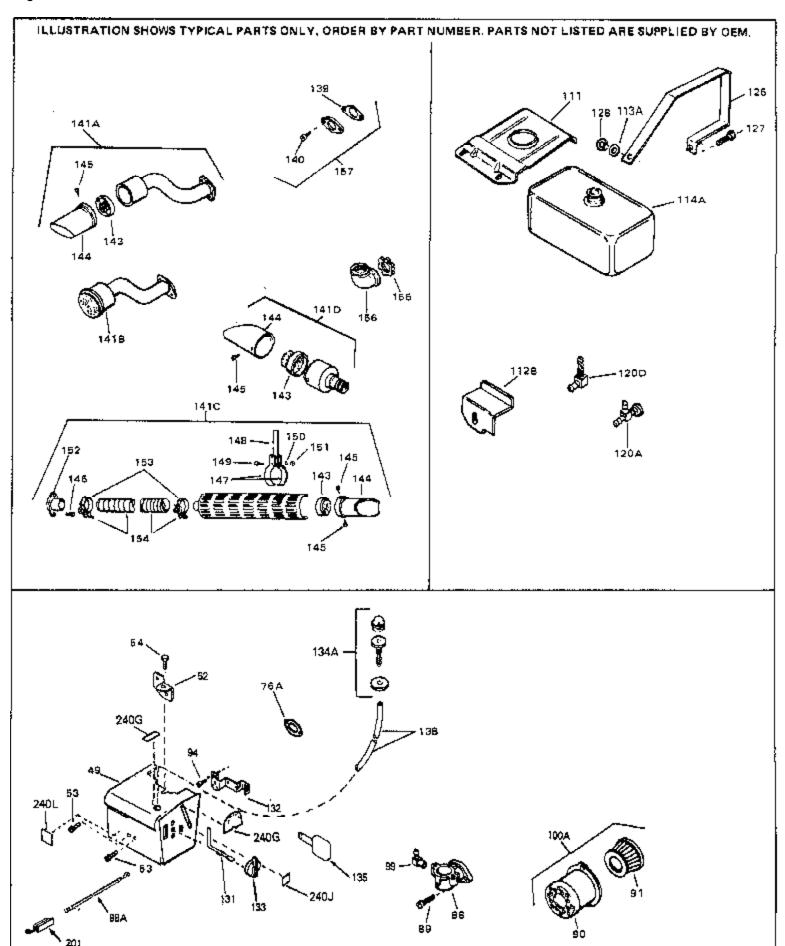

|     | D. (N. I. | D 18                                                        |
|-----|-----------|-------------------------------------------------------------|
|     |           | Description 4/4.00 5/0                                      |
|     | 650561    | Screw, 1/4-20 x 5/8"                                        |
|     | 29752     | Nut & Lockwasher Assy., 1/4-28 (As re quired)               |
| 66  | 00077     | Pop Rivet (Purchase locally)(Use as r equired)              |
|     | 28277     | Washer, Flat                                                |
|     | 650168    | Washer, Flat                                                |
|     | 29212     | Screw, 1/4-28 x 7/16"                                       |
| 70  | 34813A    | Blower Housing (For electric starter) NOTE: In original     |
|     |           | production some starters are riveted to the blower housing. |
|     |           | Replacement housing has threaded studs. Order four nuts     |
|     |           | (29752) for remounting of starter.                          |
| 77  | 34212     | Bracket, Holddown                                           |
|     | 30200     | Screw, 10-24 x 9/16"                                        |
|     | 29752     | Nut & Lockwasher Assy., 1/4-28                              |
|     | 33341     | Extension, Baffle                                           |
|     | 650701    | Screw, 8-18 x 7/16"                                         |
|     | 6201      | Screw, 1/4-28 x 7/8"                                        |
|     | 650870    | Screw, 1/4-28 x 1-11/16"                                    |
|     | 28212     |                                                             |
|     | 26756     | Spacer * Gasket, Carburetor                                 |
|     | 28820     |                                                             |
|     | 34241     | Screw, 10-32 x 1/2" Ground Wire                             |
|     | 730127    |                                                             |
| 100 | 730127    | Air Cleaner Ass'y. (Incl.76,76A,90A,91A,92,93,94, &         |
|     |           | 221A)(Use as required)                                      |
| 105 | 30590A    | Washer, Flat                                                |
|     | 30574     | Shaft, Mechanical governor                                  |
|     | 30591     | Gear Assy., Governor (Incl. 105)                            |
|     | 30588A    | Spool Governor                                              |
|     | 29193     | Ring, Retaining                                             |
|     | 28371B    | Fuel Tank Bracket                                           |
|     | 650561    | Screw, 1/4-20 x 5/8"                                        |
|     | 34711     | Fuel Tank (Incl. 115 & 123)                                 |
|     | 410144B   | Fuel Cap (Std.)(Wh.Plastic)(1-1/2" I. D.)                   |
|     | 33032     | Fuel Cap (Red Plastic)(1-3/16" I.D.) (Spurt resistant, Low  |
|     |           | profile)                                                    |
|     | 0.40.40   | • ,                                                         |
| 115 | 34210     | Fuel Cap (Red Plastic)(1-3/16" I.D.) (Spurt resistant, High |
|     |           | profile)                                                    |
| 116 | 650665    | Screw, 1/4-15 x 7/8"                                        |
|     | 29774     | Line, Fuel (Braided 8.25")                                  |
|     | 30795     | Line, Fuel (Braided 16")                                    |
|     | 30962     | Line, Fuel (Braided 32")                                    |
|     | 28819     | Spring, Fuel line (Use as required)                         |
|     | 29745     | Extension, Blower housing                                   |
|     | 650128    | Screw, 10-24 x 1/2"                                         |
|     | 26460     | Clamp, Fuel line (Use as required)                          |
|     | 650489    | Screw, 1/4-20 x 5/8"                                        |
|     | 610118    | Cover, Spark plug                                           |
|     | 34814     | Primer Assy.                                                |
|     | 32180C    | Line, Primer                                                |
|     | 33670A    | * Gasket, Muffler                                           |
|     | 30063     | Screw, 1/4-20 x 1/2"                                        |
|     | 650628A   | 5/16-18 x 2-3/8"                                            |
|     | 26073     | Washer, flat                                                |
|     | 650327    | Screw, 1/4-20 x 2-1/2"                                      |
|     | 30063     | Screw, 1/4-20 x 1/2" (Use as required )                     |
|     | 8345      | Flatwasher, 1/4"                                            |
|     | 33697A    | Muffler (Front Discharge)                                   |
| 141 | 0000771   | Manor (1 Tork Discharge)                                    |

|      |        | ty Description                                                                                                                                                                                                                                               |
|------|--------|--------------------------------------------------------------------------------------------------------------------------------------------------------------------------------------------------------------------------------------------------------------|
|      | 33876  | Gasket, Stator                                                                                                                                                                                                                                               |
|      | 35072  | Cover, Carburetor                                                                                                                                                                                                                                            |
|      | 33333  | Bracket, Carburetor cover                                                                                                                                                                                                                                    |
|      | 650257 | Screw, 8-32 x 5/16"                                                                                                                                                                                                                                          |
|      | 650732 | Screw, 10-24 x 3/8"                                                                                                                                                                                                                                          |
|      | 28820  | Screw, 10-32 x 1/2"                                                                                                                                                                                                                                          |
| 100A | 730164 | Air Cleaner Ass'y. (Incl. 76, 90, 91, 92, 93, 94, & 221B) (Use as required)                                                                                                                                                                                  |
| 111  | 28371B | Fuel Tank Bracket                                                                                                                                                                                                                                            |
| 112B | 34182  | Fuel Tank Bracket                                                                                                                                                                                                                                            |
| 131  | 34582  | Rod, Choke                                                                                                                                                                                                                                                   |
| 132  | 34583  | Bracket, Choke                                                                                                                                                                                                                                               |
| 133  | 35438  | Knob, Choke                                                                                                                                                                                                                                                  |
| 135  | 35062  | Ignition Key                                                                                                                                                                                                                                                 |
| 138  | 32180C | Line, Primer                                                                                                                                                                                                                                                 |
| 139  | 33670A | * Gasket, Muffler                                                                                                                                                                                                                                            |
|      | 650327 | Screw, 1/4-20 x 2-1/2"                                                                                                                                                                                                                                       |
|      | 30063  | Screw, 1/4-20 x 1/2" (Use as required )                                                                                                                                                                                                                      |
| 141D | 391026 | Muffler (Incl. 143, 144 & 145) (This spark arrester mufflercan be used on any model.)                                                                                                                                                                        |
| 157  | 730165 | Muff.Adapter Kit (Incl.139,140)(As re quired)                                                                                                                                                                                                                |
|      | 610973 | Terminal Assy. (Use as required)                                                                                                                                                                                                                             |
| 240J | 34414  | Decal, Warning                                                                                                                                                                                                                                               |
| 240G | 34144  | Decal, Primer                                                                                                                                                                                                                                                |
| 240G | 35282  | Decal, Instruction                                                                                                                                                                                                                                           |
| 245  | 611030 | Magneto (w/ring gear) NOTE: The complete magneto is not available as an assembly. The magneto number is shown for reference purposes only. Order component partsindividually, as shown in partslist. (Refer to Division 5, Section B, page 39 for breakdown) |