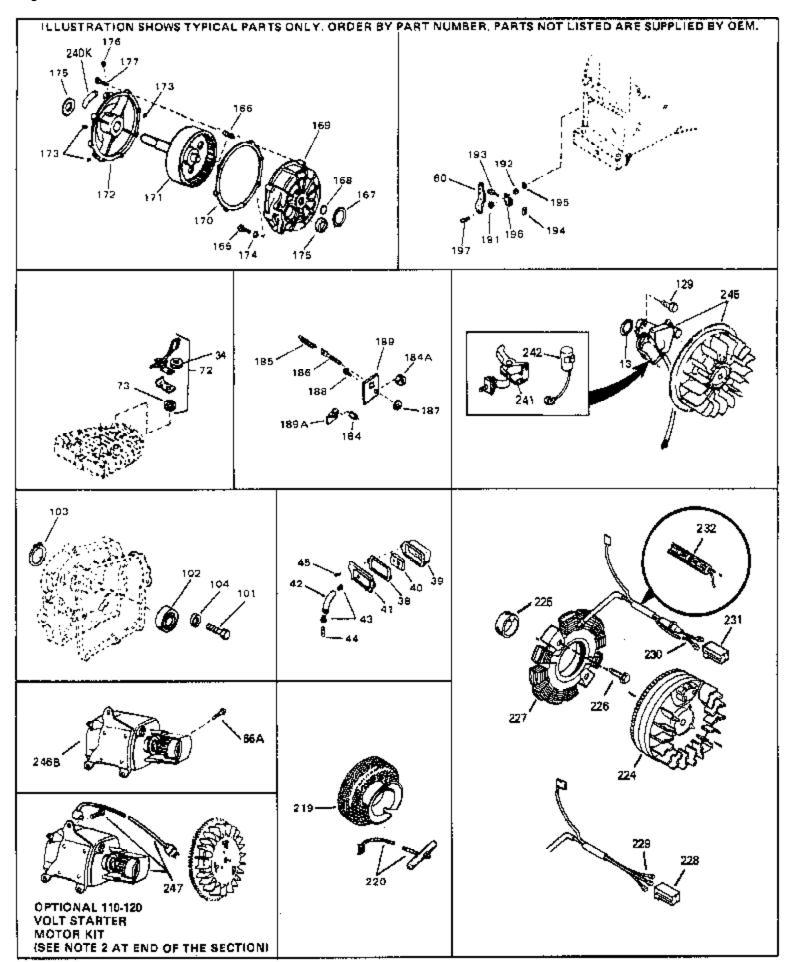

| Ref # | Part Number | Qty | Description                                                                                                       |
|-------|-------------|-----|-------------------------------------------------------------------------------------------------------------------|
|       | 34126       | •   | Bracket, Grommet mounting                                                                                         |
| 182   | 28545       |     | Grommet, Plastic                                                                                                  |
| 183   | 650760      |     | Screw, 8-32 x 3/8"                                                                                                |
| 196A  | 31335       |     | Clamp, Governor lever                                                                                             |
| 197   | 650548      |     | Screw, 8-32 x 5/16"                                                                                               |
| 201   | 610973      |     | Terminal Assy. (Use as required)                                                                                  |
| 203   | 33858A      |     | Control Bracket(Incl.201,204,205,206, 207)                                                                        |
| 204   | 650139      |     | Screw, 8-32 x 1/2" (Use as required)                                                                              |
| 204   | 650152      |     | Screw, 8-32 x 3/8" (Use as required)                                                                              |
| 204   | 30200       |     | Screw, 10-24 9/16" (Use as required)                                                                              |
| 205   | 30322       |     | Nut & Lockwasher (Use as required)                                                                                |
| 206   | 650688      |     | Screw, 10-32 x 1" (Used on early prod uction)                                                                     |
| 206   | 650549      |     | Screw, 5-40 x 7/16" (Used on late pro duction)                                                                    |
| 207   | 32924       |     | Compression Spring (Used on early pro duction)                                                                    |
|       | 31342       |     | Compression Spring (Used on late prod uction)                                                                     |
| 211   | 31426       |     | Spring, Extension                                                                                                 |
| 212   | 32410       |     | Knob, Speed control                                                                                               |
| 213   | 650815      |     | Washer, Belleville                                                                                                |
| 214   | 650816      |     | Nut, Flywheel                                                                                                     |
| 215   | 32576       |     | Seal, Snow guard                                                                                                  |
|       | 34127       |     | Guard, Starter                                                                                                    |
| 217   | 33668       |     | Screen, Starter                                                                                                   |
|       | 34694       |     | Cup, Starter                                                                                                      |
|       | 34080       |     | Spacer, Flywheel key                                                                                              |
|       | 650872      |     | Stud, Solid State Assy.                                                                                           |
|       | 550223      |     | Decal, Name                                                                                                       |
| 240A  | 35312       |     | Decal, Instruction                                                                                                |
|       | 34346       |     | Decal. Instruction                                                                                                |
|       | 631021      |     | Inlet Needle, Seat & Clip Assy.                                                                                   |
| 244   | 632107      |     | Carburetor (Incl. 87) (Refer to Division 5, Section A, page 168                                                   |
|       |             |     | for breakdown)                                                                                                    |
| 245   | 611030      |     | Magneto (w/ring gear) NOTE: The complete magneto is not available as an assembly. The magneto number is shown for |
|       |             |     | reference purposes only. Order component partsindividually,                                                       |
|       |             |     | as shown in partslist. (Refer to Division 5, Section B, page 39 for breakdown)                                    |
|       |             |     | ,                                                                                                                 |
| 246   | 590473      |     | Rewind Starter (Refer to Division 5, Section C, page 29 for breakdown)                                            |
| 249   | 33683B      |     | * Gasket Set (Incl. items marked *)                                                                               |

| Ref # | Part Number | Qty | Description                                                                                                                                                                                                                                                                                                 |
|-------|-------------|-----|-------------------------------------------------------------------------------------------------------------------------------------------------------------------------------------------------------------------------------------------------------------------------------------------------------------|
| 13    | 33876       | •   | Gasket, Stator                                                                                                                                                                                                                                                                                              |
| 34    | 26073       |     | Washer (Not used on late production)                                                                                                                                                                                                                                                                        |
| 34    | 650691      |     | Washer (Use as required)                                                                                                                                                                                                                                                                                    |
| 38    | 31619A      |     | * Gasket, Breather                                                                                                                                                                                                                                                                                          |
| 40    | 31410       |     | Element, Breather                                                                                                                                                                                                                                                                                           |
| 45    | 650128      |     | Screw, 10-24 x 1/2"                                                                                                                                                                                                                                                                                         |
| 197   | 650548      |     | Screw, 8-32 x 5/16"                                                                                                                                                                                                                                                                                         |
| 219   | 34788       |     | Pulley, Starter rope                                                                                                                                                                                                                                                                                        |
| 225   | 35189       |     | Spacer, Coil Assy.                                                                                                                                                                                                                                                                                          |
| 241   | 30547A      |     | Contact Assy., Breaker                                                                                                                                                                                                                                                                                      |
| 242   | 30548B      |     | Condenser                                                                                                                                                                                                                                                                                                   |
| 245   | 611030      |     | Magneto (w/ring gear) NOTE: The complete magneto is not available as an assembly. The magneto number is shown for reference purposes only. Order component partsindividually, as shown in partslist. (Refer to Division 5, Section B, page 39 for breakdown)                                                |
| 247   | 33290D      |     | Starter Motor Kit (110-120 Volt) This 110-120 volt starter motor kit may have been added to this engine. It can be added only if cylinder hasdrilled and tapped starter mounting bosses and a ring gear flywheel. Refer to service number stamped on end cap of motor, or on decal, for identification. Ref |