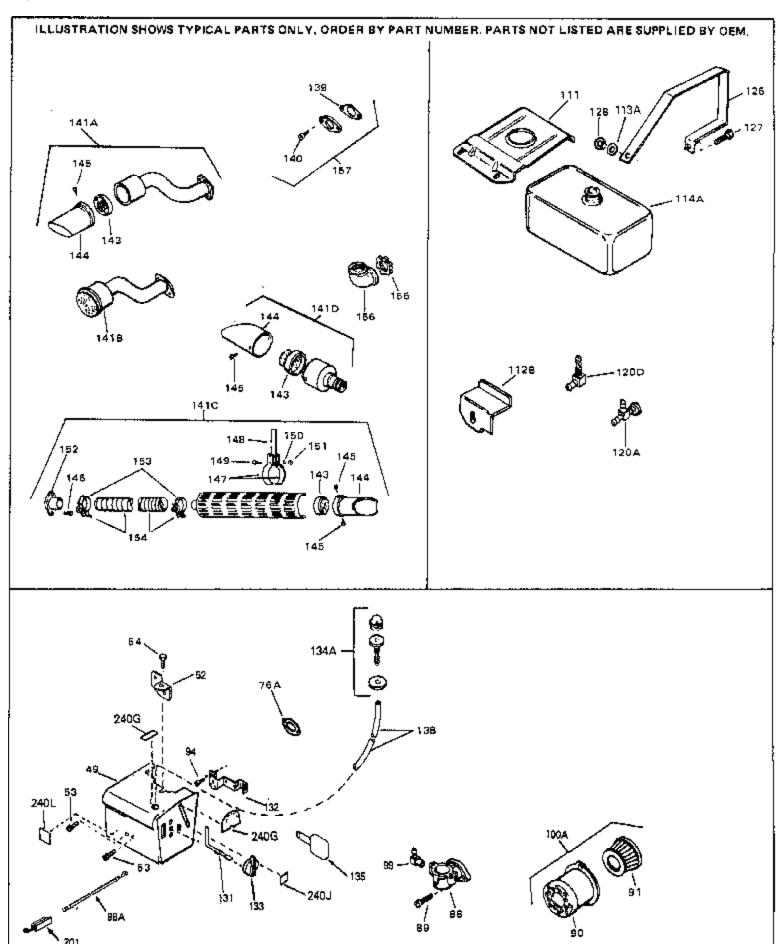

| Ref # | Part Number | Qty | Description                                                                                                                                                                                                                                                  |
|-------|-------------|-----|--------------------------------------------------------------------------------------------------------------------------------------------------------------------------------------------------------------------------------------------------------------|
| 13    | 33876       |     | Gasket, Stator                                                                                                                                                                                                                                               |
| 49    | 35072       |     | Cover, Carburetor                                                                                                                                                                                                                                            |
| 52    | 33333       |     | Bracket, Carburetor cover                                                                                                                                                                                                                                    |
| 53    | 650257      |     | Screw, 8-32 x 5/16"                                                                                                                                                                                                                                          |
| 54    | 650732      |     | Screw, 10-24 x 3/8"                                                                                                                                                                                                                                          |
| 94    | 28820       |     | Screw, 10-32 x 1/2"                                                                                                                                                                                                                                          |
| 100A  | 730164      |     | Air Cleaner Ass'y. (Incl. 76, 90, 91, 92, 93, 94, & 221B) (Use as required)                                                                                                                                                                                  |
| 111   | 28371B      |     | Fuel Tank Bracket                                                                                                                                                                                                                                            |
| 112B  | 34182       |     | Fuel Tank Bracket                                                                                                                                                                                                                                            |
| 113A  | 650675      |     | Washer, Flat                                                                                                                                                                                                                                                 |
| 120A  | 32961       |     | Shut-off Valve, Fuel                                                                                                                                                                                                                                         |
| 131   | 34582       |     | Rod, Choke                                                                                                                                                                                                                                                   |
|       | 34583       |     | Bracket, Choke                                                                                                                                                                                                                                               |
|       | 35438       |     | Knob, Choke                                                                                                                                                                                                                                                  |
|       | 32180C      |     | Line, Primer                                                                                                                                                                                                                                                 |
|       | 33670A      |     | * Gasket, Muffler                                                                                                                                                                                                                                            |
|       | 650327      |     | Screw, 1/4-20 x 2-1/2"                                                                                                                                                                                                                                       |
|       | 30063       |     | Screw, 1/4-20 x 1/2" (Use as required)                                                                                                                                                                                                                       |
| 141D  | 391026      |     | Muffler (Incl. 143, 144 & 145) (This spark arrester mufflercan be used on any model.)                                                                                                                                                                        |
| 157   | 730165      |     | Muff.Adapter Kit (Incl.139,140)(As re quired)                                                                                                                                                                                                                |
| 201   | 610973      |     | Terminal Assy. (Use as required)                                                                                                                                                                                                                             |
| 245   | 611030      |     | Magneto (w/ring gear) NOTE: The complete magneto is not available as an assembly. The magneto number is shown for reference purposes only. Order component partsindividually, as shown in partslist. (Refer to Division 5, Section B, page 39 for breakdown) |