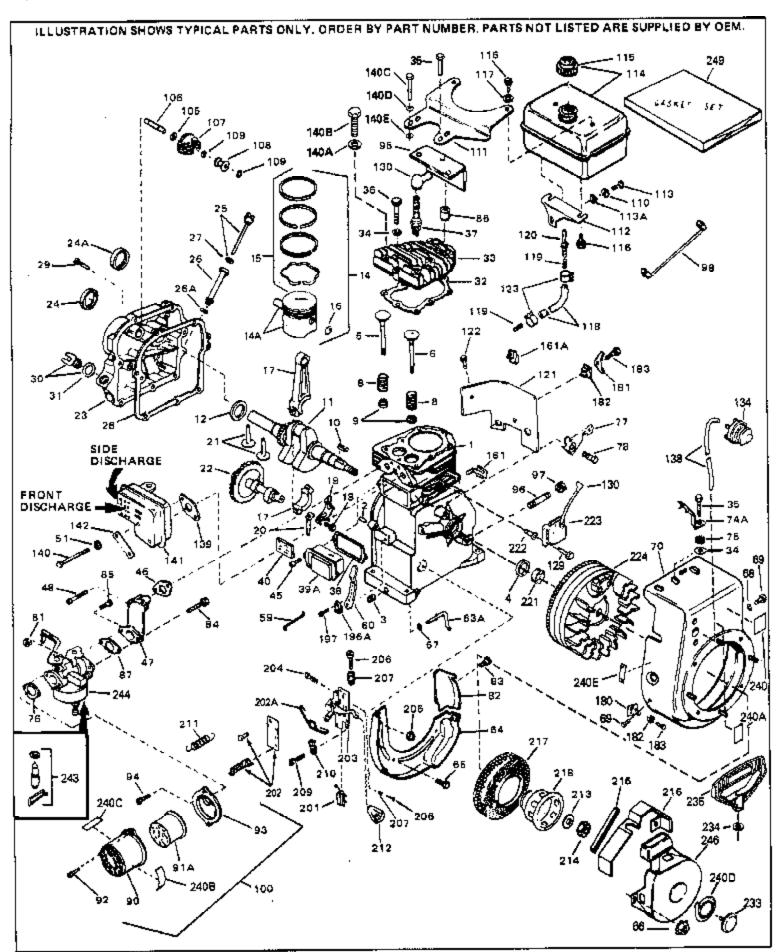

| D.(# | Dod M. od oc     | 01  | Description                                        |
|------|------------------|-----|----------------------------------------------------|
|      |                  | Qty | Description                                        |
|      | 33674B           |     | Cylinder (Incl. 2, 3 & 4) (2-13/16" B ore)         |
|      | 26727            |     | Pin, Dowel                                         |
|      | 27642            |     | Oil Drain Plug                                     |
|      | 32600            |     | Seal, Oil                                          |
|      | 32644A           |     | Intake Valve (Std.) (Incl. 9)                      |
|      | 32645A           |     | Intake Valve (1/32" OS) (Incl. 9)                  |
|      | 29313C           |     | Exhaust Valve (Std.) (Incl. 9)                     |
|      | 29315C           |     | Exhaust Valve (1/32" OS) (Incl. 9)                 |
|      | 31672            |     | Spring, Valve                                      |
| 9    | 31673            |     | Cap, Lower valve spring                            |
| 10   | 610961           |     | Key Flywheel                                       |
| 11   | 34740            |     | Crankshaft                                         |
| 12   | 32323            |     | Washer, Thrust                                     |
| 13   | 33876            |     | Gasket, Stator                                     |
| 14   | 34535            |     | Piston, Pin & Ring Set (Std.) (2-13/1 6" Bore)     |
| 14   | 34536            |     | Piston, Pin & Ring Set (.010" OS)                  |
| 14   | 34537            |     | Piston, Pin & Ring Set (.020" OS)                  |
| 14A  | 33562B           |     | Piston & Pin Ass'y.(Std.)(Incl.16)(2- 13/16")      |
| 14A  | 33563B           |     | Piston & Pin Ass'y. (.010" OS) (Incl. 16)          |
| 14A  | 33564B           |     | Piston & Pin Ass'y. (.020" OS) (Incl. 16)          |
| 15   | 33567            |     | Ring Set (Std.) (2-13/16" Bore)                    |
| 15   | 33568            |     | Ring Set (.010" OS)                                |
| 15   | 33569            |     | Ring Set (.020" OS)                                |
| 16   | 20381            |     | Ring, Piston pin retaining                         |
|      | 32875            |     | Rod Assy., Connecting (Incl. 18 & 20)              |
|      | 32610A           |     | Bolt, Connecting Rod                               |
|      | 32654            |     | Dipper, Oil                                        |
|      | 27241            |     | Lifter, Valve                                      |
|      | 33696            |     | Camshaft (Extended)                                |
|      | 34678            |     | Cover, Cylinder (Incl. 24, 24A & 106)              |
|      | 30318            |     | Seal, Oil                                          |
|      | 27897            |     | Seal, Oil                                          |
|      | 34676            |     | Dipstick (Incl. 27)                                |
|      | 33893A           |     | Tube Oil filler                                    |
|      | 33590            |     | "O" Ring                                           |
|      | 27677A           |     | * Gasket, Cylinder cover                           |
|      | 650451           |     | Screw, 1/4-20 x 1" (Use as required)               |
|      | 650488           |     | Screw, 1/4-20 x 1-1/4" (Use as required)           |
|      | 33554A           |     | Gasket, Cylinder head                              |
|      | 33016A           |     | Head, Cylinder (Incl. 35)                          |
|      | 26073            |     | Washer (Not used on late production)               |
|      | 650691           |     | Washer (Use as required)                           |
|      | 650694A          |     | Screw, 5/16-18 x 2" (Use as required)              |
|      | 650818           |     | Screw, 5/16-18 x 1-1/2" (Use as required)          |
|      | 650865           |     | Screw, 5/16-18 x 2" (Use as required)              |
|      | 6021A            |     | Screw, 5/16-18 x 1-1/2" (As reg;not w /650691)     |
|      | 34251            |     | Resistor Spark Plug (RJ-17LM)                      |
|      | 31619A           |     | * Gasket, Breather                                 |
|      |                  |     | ·                                                  |
|      | 31337A           |     | Breather Ass'y. (Incl. 38 & 40)                    |
|      | 31410            |     | Element, Breather                                  |
|      | 650128<br>33673A |     | Screw, 10-24 x 1/2"  * Casket Intoke (1/33" thick) |
|      | 33673A           |     | * Gasket, Intake (1/32" thick)                     |
|      | 33691            |     | Pipe, Intake                                       |
|      | 650664           |     | Screw, 1/4-20 x 1-19/32"                           |
|      | 32698            |     | Link, Governor-to-throttle                         |
|      | 31510            |     | Lever, Governor                                    |
|      | 31334            |     | Rod, Governor (Incl. 67)                           |
| 64   | 33342            |     | Baffle, Blower housing                             |
|      |                  |     |                                                    |

|     | D. IN .         | D 10                                                        |
|-----|-----------------|-------------------------------------------------------------|
|     | Part Number Qty |                                                             |
|     | 650561          | Screw, 1/4-20 x 5/8"                                        |
|     | 29752           | Nut & Lockwasher Assy., 1/4-28 (As re quired)               |
| 66  | 00077           | Pop Rivet (Purchase locally)(Use as r equired)              |
|     | 28277           | Washer, Flat                                                |
|     | 650168          | Washer, Flat                                                |
|     | 29212           | Screw, 1/4-28 x 7/16"                                       |
| 70  | 34813A          | Blower Housing (For electric starter) NOTE: In original     |
|     |                 | production some starters are riveted to the blower housing. |
|     |                 | Replacement housing has threaded studs. Order four nuts     |
|     |                 | (29752) for remounting of starter.                          |
| 77  | 34212           | Bracket, Holddown                                           |
|     | 30200           | Screw, 10-24 x 9/16"                                        |
|     | 29752           | Nut & Lockwasher Assy., 1/4-28                              |
|     | 33341           | Extension, Baffle                                           |
|     | 650701          | Screw, 8-18 x 7/16"                                         |
|     | 6201            | Screw, 1/4-28 x 7/8"                                        |
|     | 650870          | Screw, 1/4-28 x 1-11/16"                                    |
|     | 28212           | Spacer                                                      |
|     | 26756           | * Gasket, Carburetor                                        |
|     | 28820           | Screw, 10-32 x 1/2"                                         |
|     | 30968           | Nipple, Oil drain                                           |
|     | 30969           | Cap, Oil drain                                              |
|     | 610609          | Ground Wire                                                 |
|     | 730127          | Air Cleaner Ass'y. (Incl.76,76A,90A,91A,92,93,94, &         |
| 100 | 100.2.          | 221A)(Use as required)                                      |
|     |                 | ,,                                                          |
|     | 30590A          | Washer, Flat                                                |
|     | 30574           | Shaft, Mechanical governor                                  |
|     | 30591           | Gear Assy.,Governor (Incl. 105)                             |
|     | 30588A          | Spool Governor                                              |
|     | 29193           | Ring, Retaining                                             |
|     | 28371B          | Fuel Tank Bracket                                           |
|     | 650561          | Screw, 1/4-20 x 5/8"                                        |
|     | 650805          | Screw, 1/4-20 x 11/16"                                      |
|     | 650675          | Washer, Flat                                                |
|     | 34711           | Fuel Tank (Incl. 115 & 123)                                 |
|     | 410144B         | Fuel Cap (Std.)(Wh.Plastic)(1-1/2" I. D.)                   |
| 115 | 33032           | Fuel Cap (Red Plastic)(1-3/16" I.D.) (Spurt resistant, Low  |
|     |                 | profile)                                                    |
| 115 | 34210           | Fuel Cap (Red Plastic)(1-3/16" I.D.) (Spurt resistant, High |
|     |                 | profile)                                                    |
| 116 | 650665          | Screw, 1/4-15 x 7/8"                                        |
|     | 30795           | ·                                                           |
|     | 30962           | Line, Fuel (Braided 16")                                    |
|     | 29774           | Line, Fuel (Braided 32")<br>Line, Fuel (Braided 8.25")      |
|     | 28819           |                                                             |
|     | 29745           | Spring, Fuel line (Use as required)                         |
|     |                 | Extension, Blower housing                                   |
|     | 650128          | Screw, 10-24 x 1/2"                                         |
|     | 26460<br>650480 | Clamp, Fuel line (Use as required)                          |
|     | 650489          | Screw, 1/4-20 x 5/8"                                        |
|     | 610118          | Cover, Spark plug                                           |
|     | 34814           | Primer Assy.                                                |
|     | 32180C          | Line, Primer                                                |
|     | 33670A          | * Gasket, Muffler                                           |
|     | 650628A         | 5/16-18 x 2-3/8"                                            |
|     | 30063           | Screw, 1/4-20 x 1/2"                                        |
| 140 | 650327          | Screw, 1/4-20 x 2-1/2"                                      |

| Ref # | Part Number | Qty | Description                                                                                                       |
|-------|-------------|-----|-------------------------------------------------------------------------------------------------------------------|
| 140   | 30063       | -   | Screw, 1/4-20 x 1/2" (Use as required )                                                                           |
| 140D  | 26073       |     | Washer, flat                                                                                                      |
| 140A  | 8345        |     | Flatwasher, 1/4"                                                                                                  |
| 141   | 33697A      |     | Muffler (Front Discharge)                                                                                         |
| 180   | 34126       |     | Bracket, Grommet mounting                                                                                         |
| 182   | 28545       |     | Grommet, Plastic                                                                                                  |
| 183   | 650760      |     | Screw, 8-32 x 3/8"                                                                                                |
| 196A  | 31335       |     | Clamp, Governor lever                                                                                             |
| 197   | 650548      |     | Screw, 8-32 x 5/16"                                                                                               |
| 201   | 610973      |     | Terminal Assy. (Use as required)                                                                                  |
| 203   | 33858A      |     | Control Bracket(Incl.201,204,205,206, 207)                                                                        |
| 204   | 650139      |     | Screw, 8-32 x 1/2" (Use as required)                                                                              |
| 204   | 650152      |     | Screw, 8-32 x 3/8" (Use as required)                                                                              |
| 204   | 30200       |     | Screw, 10-24 9/16" (Use as required)                                                                              |
| 205   | 30322       |     | Nut & Lockwasher (Use as required)                                                                                |
| 206   | 650688      |     | Screw, 10-32 x 1" (Used on early prod uction)                                                                     |
| 206   | 650549      |     | Screw, 5-40 x 7/16" (Used on late pro duction)                                                                    |
| 207   | 32924       |     | Compression Spring (Used on early pro duction)                                                                    |
| 207   | 31342       |     | Compression Spring (Used on late prod uction)                                                                     |
| 211   | 31426       |     | Spring, Extension                                                                                                 |
| 212   | 32410       |     | Knob, Speed control                                                                                               |
| 213   | 650815      |     | Washer, Belleville                                                                                                |
| 214   | 650863      |     | Nut, Flywheel                                                                                                     |
| 215   | 32576       |     | Seal, Snow guard                                                                                                  |
| 216   | 34127       |     | Guard, Starter                                                                                                    |
| 217   | 33668       |     | Screen, Starter                                                                                                   |
| 218   | 34694       |     | Cup, Starter                                                                                                      |
| 221   | 34080       |     | Spacer, Flywheel key                                                                                              |
| 222   | 650872      |     | Stud, Solid State Assy.                                                                                           |
| 233   | 35161       |     | Plug, Starter                                                                                                     |
| 240   | 34346       |     | Decal. Instruction                                                                                                |
| 243   | 631021      |     | Inlet Needle, Seat & Clip Assy.                                                                                   |
| 244   | 632107      |     | Carburetor (Incl. 87) (Refer to Division 5, Section A, page 168                                                   |
|       |             |     | for breakdown)                                                                                                    |
| 245   | 611030      |     | Magnete (w/ring goar) NOTE: The complete magnete is not                                                           |
| 240   | 611030      |     | Magneto (w/ring gear) NOTE: The complete magneto is not available as an assembly. The magneto number is shown for |
|       |             |     | reference purposes only. Order component partsindividually,                                                       |
|       |             |     | as shown in partslist. (Refer to Division 5, Section B, page                                                      |
|       |             |     | 39 for breakdown)                                                                                                 |
| 0.40  | 500000      |     | ,                                                                                                                 |
| 246   | 590602      |     | Rewind Starter (Refer to Division 5, Section C, page 29 for                                                       |
|       |             |     | breakdown)                                                                                                        |
| 249   | 33683B      |     | * Gasket Set (Incl. items marked *)                                                                               |
|       |             |     | ,                                                                                                                 |