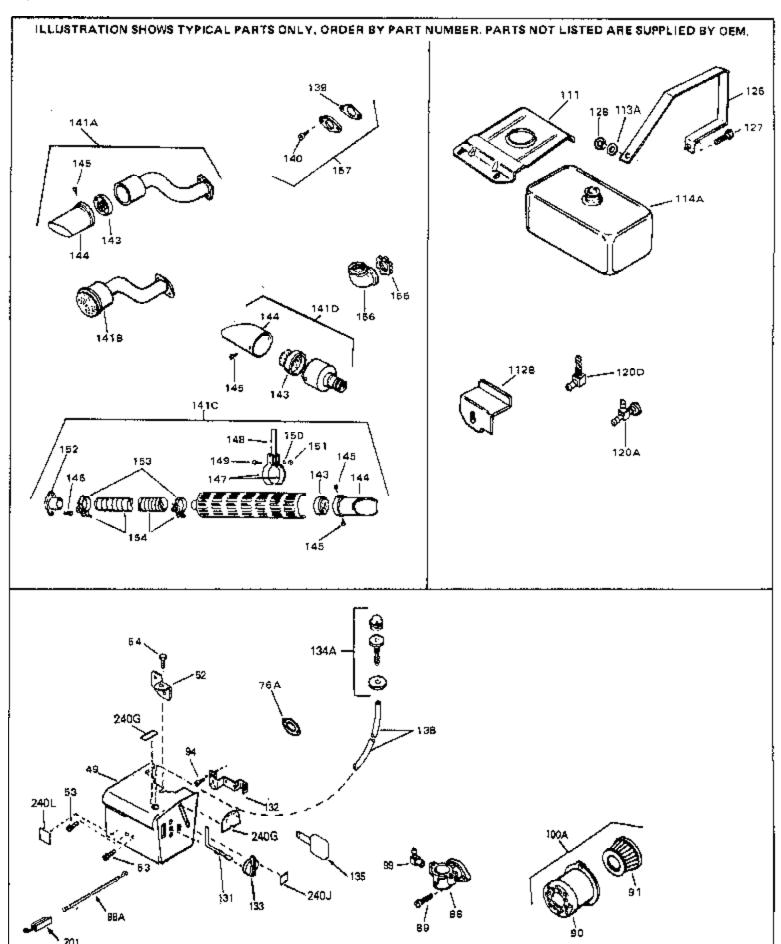

| Ref # | Part Number | Qty | Description                                                                                                                                                                                                                                                  |
|-------|-------------|-----|--------------------------------------------------------------------------------------------------------------------------------------------------------------------------------------------------------------------------------------------------------------|
| 13    | 33876       |     | Gasket, Stator                                                                                                                                                                                                                                               |
| 49    | 34134       |     | Cover, Carburetor                                                                                                                                                                                                                                            |
| 52    | 33333       |     | Bracket, Carburetor cover                                                                                                                                                                                                                                    |
| 53    | 650257      |     | Screw, 8-32 x 5/16"                                                                                                                                                                                                                                          |
| 54    | 650732      |     | Screw, 10-24 x 3/8"                                                                                                                                                                                                                                          |
|       | 28820       |     | Screw, 10-32 x 1/2"                                                                                                                                                                                                                                          |
| 100A  | 730164      |     | Air Cleaner Ass'y. (Incl. 76, 90, 91, 92, 93, 94, & 221B) (Use as required)                                                                                                                                                                                  |
| 111   | 28371B      |     | Fuel Tank Bracket                                                                                                                                                                                                                                            |
| 112B  | 34182       |     | Fuel Tank Bracket                                                                                                                                                                                                                                            |
| 113A  | 650675      |     | Washer, Flat                                                                                                                                                                                                                                                 |
| 120A  | 32961       |     | Shut-off Valve, Fuel                                                                                                                                                                                                                                         |
| 131   | 34582       |     | Rod, Choke                                                                                                                                                                                                                                                   |
| 132   | 34583       |     | Bracket, Choke                                                                                                                                                                                                                                               |
|       | 35438       |     | Knob, Choke                                                                                                                                                                                                                                                  |
|       | 32180C      |     | Line, Primer                                                                                                                                                                                                                                                 |
|       | 33670A      |     | * Gasket, Muffler                                                                                                                                                                                                                                            |
|       | 650327      |     | Screw, 1/4-20 x 2-1/2"                                                                                                                                                                                                                                       |
|       | 30063       |     | Screw, 1/4-20 x 1/2" (Use as required )                                                                                                                                                                                                                      |
| 141D  | 391026      |     | Muffler (Incl. 143, 144 & 145) (This spark arrester mufflercan be used on any model.)                                                                                                                                                                        |
| 157   | 730165      |     | Muff.Adapter Kit (Incl.139,140)(As re quired)                                                                                                                                                                                                                |
| 201   | 610973      |     | Terminal Assy. (Use as required)                                                                                                                                                                                                                             |
| 245   | 611030      |     | Magneto (w/ring gear) NOTE: The complete magneto is not available as an assembly. The magneto number is shown for reference purposes only. Order component partsindividually, as shown in partslist. (Refer to Division 5, Section B, page 39 for breakdown) |