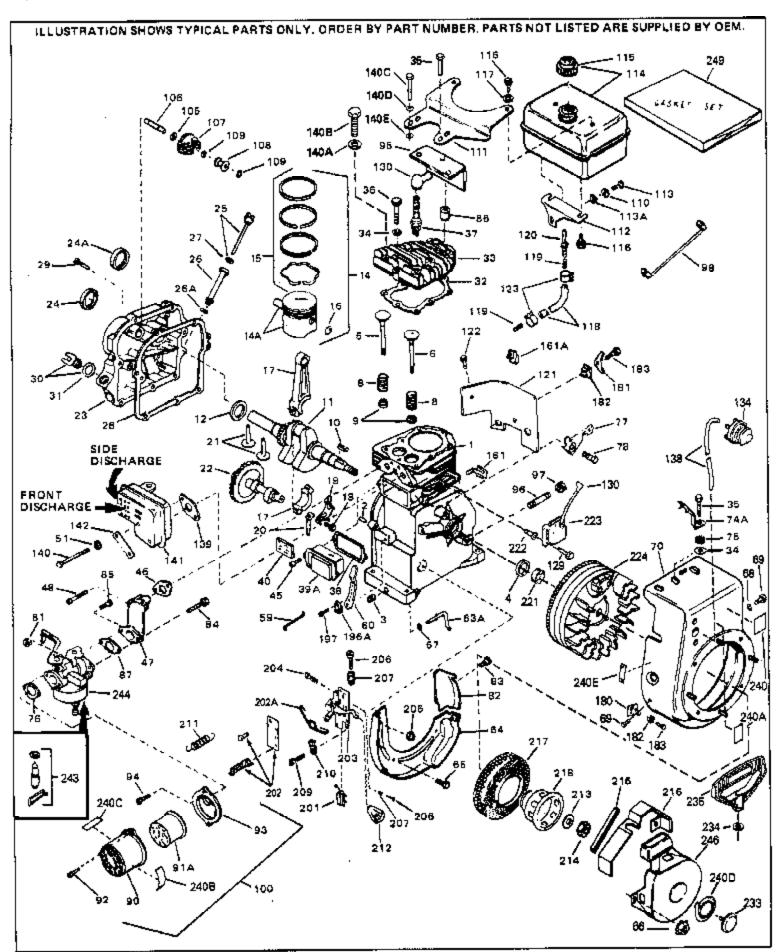

| Ref # | Part Number Qty | Description                                    |
|-------|-----------------|------------------------------------------------|
| 1     | 33674B          | Cylinder (Incl. 2, 3 & 4) (2-13/16" B ore)     |
| 2     | 26727           | Pin, Dowel                                     |
| 3     | 27642           | Oil Drain Plug                                 |
| 4     | 32600           | Seal, Oil                                      |
| 5     | 32644A          | Intake Valve (Std.) (Incl. 9)                  |
| 5     | 32645A          | Intake Valve (1/32" OS) (Incl. 9)              |
| 6     | 29313C          | Exhaust Valve (Std.) (Incl. 9)                 |
| 6     | 29315C          | Exhaust Valve (1/32" OS) (Incl. 9)             |
| 8     | 31672           | Spring, Valve                                  |
| 9     | 31673           | Cap, Lower valve spring                        |
| 10    | 610961          | Key Flywheel                                   |
|       | 34740           | Crankshaft                                     |
|       | 32323           | Washer, Thrust                                 |
|       | 33876           | Gasket, Stator                                 |
|       | 34535           | Piston, Pin & Ring Set (Std.) (2-13/1 6" Bore) |
|       | 34536           | Piston, Pin & Ring Set (.010" OS)              |
|       | 34537           | Piston, Pin & Ring Set (.020" OS)              |
|       | 33562B          | Piston & Pin Ass'y.(Std.)(Incl.16)(2- 13/16")  |
|       | 33563B          | Piston & Pin Ass'y. (.010" OS) (Incl. 16)      |
|       | 33564B          | Piston & Pin Ass'y. (.020" OS) (Incl. 16)      |
|       | 33567           | Ring Set (Std.) (2-13/16" Bore)                |
|       | 33568           | Ring Set (.010" OS)                            |
|       | 33569           | Ring Set (.020" OS)                            |
|       | 20381           | Ring, Piston pin retaining                     |
|       | 32875           | Rod Assy., Connecting (Incl. 18 & 20)          |
|       | 32610A          | Bolt, Connecting Rod                           |
|       | 32654           | Dipper, Oil                                    |
|       | 27241           | Lifter, Valve                                  |
|       | 33158           | Camshaft                                       |
|       | 34674A          | Cover, Cylinder (Incl. 24, 30, 31 & 1 06)      |
|       | 27897           | Seal, Oil                                      |
|       | 34676<br>33893A | Dipstick (Incl. 27) Tube Oil filler            |
|       | 33590           | "O" Ring                                       |
|       | 27677A          | * Gasket, Cylinder cover                       |
|       | 650451          | Screw, 1/4-20 x 1" (Use as required)           |
|       | 650488          | Screw, 1/4-20 x 1-1/4" (Use as required)       |
|       | 33554A          | Gasket, Cylinder head                          |
|       | 33016A          | Head, Cylinder (Incl. 35)                      |
|       | 26073           | Washer (Not used on late production)           |
|       | 650691          | Washer (Use as required)                       |
|       | 650694A         | Screw, 5/16-18 x 2" (Use as required)          |
|       | 650818          | Screw, 5/16-18 x 1-1/2" (Use as requi red)     |
|       | 650865          | Screw, 5/16-18 x 2" (Use as required)          |
|       | 6021A           | Screw, 5/16-18 x 1-1/2" (As req;not w /650691) |
|       | 33636           | Resistor Spark Plug (RJ-8C)                    |
|       | 31619A          | * Gasket, Breather                             |
|       | 31337A          | Breather Ass'y. (Incl. 38 & 40)                |
| 40    | 31410           | Element, Breather                              |
| 45    | 650128          | Screw, 10-24 x 1/2"                            |
|       | 33673A          | * Gasket, Intake (1/32" thick)                 |
| 47    | 33691           | Pipe, Intake                                   |
| 48    | 650664          | Screw, 1/4-20 x 1-19/32"                       |
|       | 32698           | Link, Governor-to-throttle                     |
| 60    | 31510           | Lever, Governor                                |
| 63A   | 31334           | Rod, Governor (Incl. 67)                       |
| 64    | 33342           | Baffle, Blower housing                         |
| 65    | 650561          | Screw, 1/4-20 x 5/8"                           |
|       |                 |                                                |

| Dof # | Dort Number           | Description                                                                    |
|-------|-----------------------|--------------------------------------------------------------------------------|
|       | Part Number Qty 29752 | Description  Nut & Lockwasher Assy., 1/4-28 (As re quired)                     |
| 66    | 23132                 | Pop Rivet (Purchase locally)(Use as r equired)                                 |
|       | 28277                 | Washer, Flat                                                                   |
|       | 650168                | Washer, Flat                                                                   |
|       | 29212                 |                                                                                |
|       |                       | Screw, 1/4-28 x 7/16"  Player Hayeing (For electric starter) NOTE: In original |
| 70    | 34813A                | Blower Housing (For electric starter) NOTE: In original                        |
|       |                       | production some starters are riveted to the blower housing.                    |
|       |                       | Replacement housing has threaded studs. Order four nuts                        |
|       |                       | (29752) for remounting of starter.                                             |
| 77    | 34212                 | Bracket, Holddown                                                              |
| 78    | 30200                 | Screw, 10-24 x 9/16"                                                           |
| 81    | 29752                 | Nut & Lockwasher Assy., 1/4-28                                                 |
| 82    | 33341                 | Extension, Baffle                                                              |
| 83    | 650701                | Screw, 8-18 x 7/16"                                                            |
| 84    | 6201                  | Screw, 1/4-28 x 7/8"                                                           |
| 85    | 650870                | Screw, 1/4-28 x 1-11/16"                                                       |
| 86    | 28212                 | Spacer                                                                         |
| 87    | 26756                 | * Gasket, Carburetor                                                           |
| 94    | 28820                 | Screw, 10-32 x 1/2"                                                            |
| 96    | 30968                 | Nipple, Oil drain                                                              |
| 97    | 30969                 | Cap, Oil drain                                                                 |
| 98    | 34241                 | Ground Wire                                                                    |
| 100   | 730127                | Air Cleaner Ass'y. (Incl.76,76A,90A,91A,92,93,94, &                            |
|       |                       | 221A)(Use as required)                                                         |
| 105   | 30590A                | Washer, Flat                                                                   |
|       | 30574                 | Shaft, Mechanical governor                                                     |
|       | 30591                 | Gear Assy.,Governor (Incl. 105)                                                |
|       | 30588A                | Spool Governor                                                                 |
|       | 29193                 | Ring, Retaining                                                                |
|       | 28371B                | Fuel Tank Bracket                                                              |
|       | 650805                | Screw, 1/4-20 x 11/16"                                                         |
|       | 650675                | Washer, Flat                                                                   |
|       | 34711                 | Fuel Tank (Incl. 115 & 123)                                                    |
|       | 410144B               | Fuel Cap (Std.)(Wh.Plastic)(1-1/2" I. D.)                                      |
|       | 33032                 | Fuel Cap (Red Plastic)(1-3/16" I.D.) (Spurt resistant, Low                     |
| 113   | 35032                 | profile)                                                                       |
|       |                       | •                                                                              |
| 115   | 34210                 | Fuel Cap (Red Plastic)(1-3/16" I.D.) (Spurt resistant, High                    |
|       |                       | profile)                                                                       |
| 116   | 650665                | Screw, 1/4-15 x 7/8"                                                           |
| 118   | 29774                 | Line, Fuel (Braided 8.25")                                                     |
| 118   | 30795                 | Line, Fuel (Braided 16")                                                       |
| 118   | 30962                 | Line, Fuel (Braided 32")                                                       |
| 119   | 28819                 | Spring, Fuel line (Use as required)                                            |
| 121   | 29745                 | Extension, Blower housing                                                      |
| 122   | 650128                | Screw, 10-24 x 1/2"                                                            |
| 123   | 26460                 | Clamp, Fuel line (Use as required)                                             |
| 129   | 650489                | Screw, 1/4-20 x 5/8"                                                           |
| 130   | 610118                | Cover, Spark plug                                                              |
| 134   | 34814                 | Primer Assy.                                                                   |
| 138   | 32180C                | Line, Primer                                                                   |
|       | 33670A                | * Gasket, Muffler                                                              |
|       | 650628A               | 5/16-18 x 2-3/8"                                                               |
|       | 30063                 | Screw, 1/4-20 x 1/2"                                                           |
|       | 650327                | Screw, 1/4-20 x 2-1/2"                                                         |
|       | 30063                 | Screw, 1/4-20 x 1/2" (Use as required )                                        |
|       | 26073                 | Washer, flat                                                                   |
|       |                       | •                                                                              |

| Ref # | Part Number | Qty | Description                                                     |
|-------|-------------|-----|-----------------------------------------------------------------|
| 140A  | 8345        | -   | Flatwasher, 1/4"                                                |
| 141   | 33697A      |     | Muffler (Front Discharge)                                       |
| 180   | 34126       |     | Bracket, Grommet mounting                                       |
| 182   | 28545       |     | Grommet, Plastic                                                |
| 183   | 650760      |     | Screw, 8-32 x 3/8"                                              |
|       | 31335       |     | Clamp, Governor lever                                           |
| 197   | 650548      |     | Screw, 8-32 x 5/16"                                             |
|       | 610973      |     | Terminal Assy. (Use as required)                                |
|       | 33858A      |     | Control Bracket(Incl.201,204,205,206, 207)                      |
| 204   | 650139      |     | Screw, 8-32 x 1/2" (Use as required)                            |
|       | 650152      |     | Screw, 8-32 x 3/8" (Use as required)                            |
|       | 30200       |     | Screw, 10-24 9/16" (Use as required)                            |
|       | 30322       |     | Nut & Lockwasher (Use as required)                              |
|       | 650688      |     | Screw, 10-32 x 1" (Used on early prod uction)                   |
|       | 650549      |     | Screw, 5-40 x 7/16" (Used on late pro duction)                  |
|       | 32924       |     | Compression Spring (Used on early pro duction)                  |
|       | 31342       |     | Compression Spring (Used on late prod uction)                   |
|       | 31426       |     | Spring, Extension                                               |
|       | 32410       |     | Knob, Speed control                                             |
|       | 650815      |     | Washer, Belleville                                              |
|       | 650863      |     | Nut, Flywheel                                                   |
|       | 32576       |     | Seal, Snow guard                                                |
|       | 34127       |     | Guard, Starter                                                  |
|       | 33668       |     | Screen, Starter                                                 |
|       | 34694       |     | Cup, Starter                                                    |
|       | 34080       |     | Spacer, Flywheel key                                            |
|       | 650872      |     | Stud, Solid State Assy.                                         |
|       | 35161       |     | Plug, Starter                                                   |
|       | 34346       |     | Decal. Instruction                                              |
|       | 631021      |     | Inlet Needle, Seat & Clip Assy.                                 |
| 244   | 632107      |     | Carburetor (Incl. 87) (Refer to Division 5, Section A, page 168 |
|       |             |     | for breakdown)                                                  |
| 245   | 611030      |     | Magneto (w/ring gear) NOTE: The complete magneto is not         |
|       |             |     | available as an assembly. The magneto number is shown for       |
|       |             |     | reference purposes only. Order component partsindividually,     |
|       |             |     | as shown in partslist. (Refer to Division 5, Section B, page    |
|       |             |     | 39 for breakdown)                                               |
| 246   | 590602      |     | Rewind Starter (Refer to Division 5, Section C, page 29 for     |
| 210   |             |     | breakdown)                                                      |
|       | 00000       |     | ,                                                               |
| 249   | 33683B      |     | * Gasket Set (Incl. items marked *)                             |
|       |             |     |                                                                 |