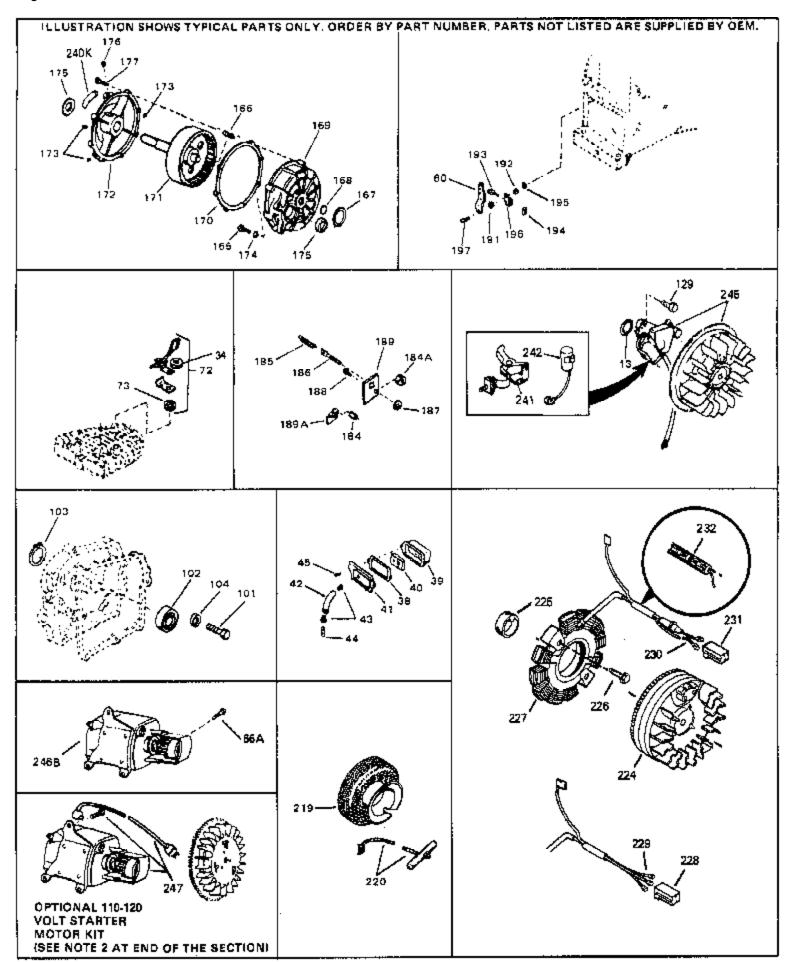

| Ref # | Part Number | Qty | Description                                                                                                                                                                                                                                                                                                 |
|-------|-------------|-----|-------------------------------------------------------------------------------------------------------------------------------------------------------------------------------------------------------------------------------------------------------------------------------------------------------------|
| 13    | 33876       | •   | Gasket, Stator                                                                                                                                                                                                                                                                                              |
| 34    | 26073       |     | Washer (Not used on late production)                                                                                                                                                                                                                                                                        |
| 34    | 650691      |     | Washer (Use as required)                                                                                                                                                                                                                                                                                    |
| 38    | 31619A      |     | * Gasket, Breather                                                                                                                                                                                                                                                                                          |
| 40    | 31410       |     | Element, Breather                                                                                                                                                                                                                                                                                           |
| 45    | 650128      |     | Screw, 10-24 x 1/2"                                                                                                                                                                                                                                                                                         |
| 197   | 650548      |     | Screw, 8-32 x 5/16"                                                                                                                                                                                                                                                                                         |
| 219   | 34788       |     | Pulley, Starter rope                                                                                                                                                                                                                                                                                        |
| 225   | 35189       |     | Spacer, Coil Assy.                                                                                                                                                                                                                                                                                          |
| 241   | 30547A      |     | Contact Assy., Breaker                                                                                                                                                                                                                                                                                      |
| 242   | 30548B      |     | Condenser                                                                                                                                                                                                                                                                                                   |
| 245   | 611030      |     | Magneto (w/ring gear) NOTE: The complete magneto is not available as an assembly. The magneto number is shown for reference purposes only. Order component partsindividually, as shown in partslist. (Refer to Division 5, Section B, page 39 for breakdown)                                                |
| 247   | 33290D      |     | Starter Motor Kit (110-120 Volt) This 110-120 volt starter motor kit may have been added to this engine. It can be added only if cylinder hasdrilled and tapped starter mounting bosses and a ring gear flywheel. Refer to service number stamped on end cap of motor, or on decal, for identification. Ref |