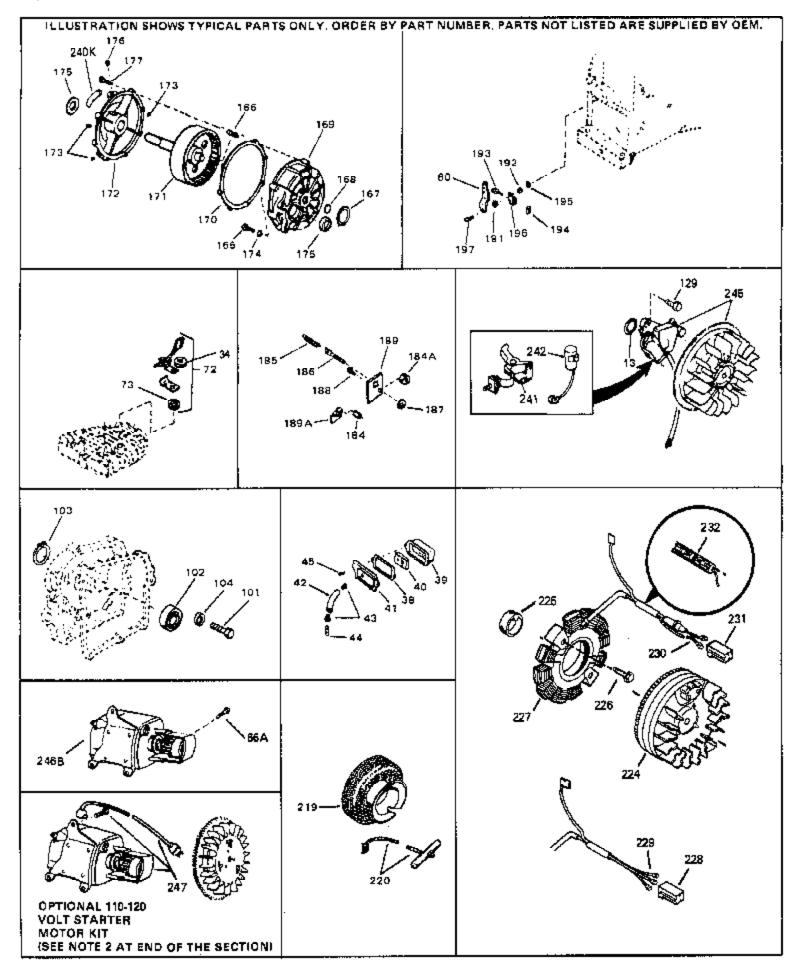

>* Gasket, Muffler<br>Screw, 1/4-20 x 1/2" (Use as required )<br>Muffler (Incl. 143, 144 & 145) (This spark arrester mufflercan<br>be used on any model.)                                                                                                                                                 |
| 201                       | 730165<br>610973<br>611030                              | T<br>N<br>a<br>ru<br>a | Muff.Adapter Kit (Incl.139,140)(As re quired)<br>Terminal Assy. (Use as required)<br>Magneto (w/ring gear) NOTE: The complete magneto is not<br>available as an assembly. The magneto number is shown for<br>reference purposes only. Order component partsindividually,<br>as shown in partslist. (Refer to Division 5, Section B, page<br>39 for breakdown) |

HS50-67253E Engine Parts List #3



## HS50-67253E Engine Parts List #3

| Ref # | Part Number Qt | y Description                                                                                                                                                                                                                                                                                                              |
|-------|----------------|----------------------------------------------------------------------------------------------------------------------------------------------------------------------------------------------------------------------------------------------------------------------------------------------------------------------------|
| 13    | 33876          | Gasket, Stator