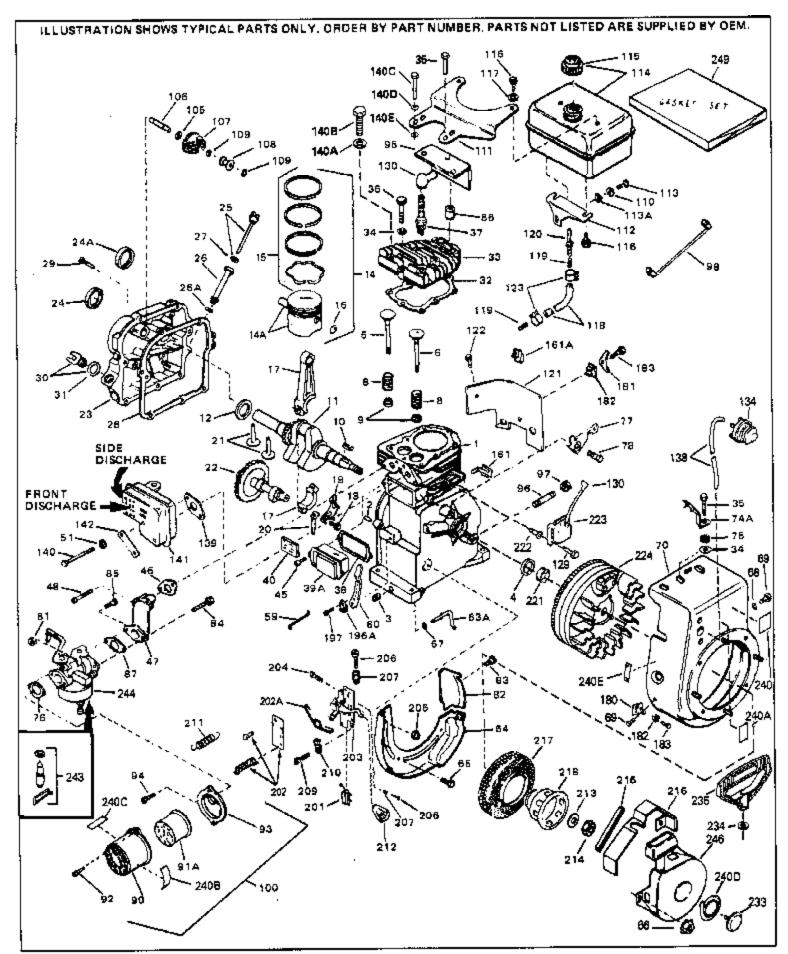

| 1 33674B<br>2 26727<br>3 27642<br>4 32600<br>5 32644A<br>5 32645A<br>6 29313C<br>6 29315C<br>8 31672<br>9 31673<br>10 610961<br>11 35276<br>12 32323<br>13 33876<br>14A 33562B<br>14A 33563B<br>14A 33564B<br>14A 33564B<br>14 34535<br>14 34535<br>14 34536<br>14 34537<br>15 33569                                                                                                                                                          | Cylinder (Incl. 2, 3 & 4) (2-13/16" B ore)<br>Pin, Dowel<br>Oil Drain Plug<br>Seal, Oil<br>Intake Valve (Std.) (Incl. 9)<br>Intake Valve (1/32" OS) (Incl. 9)<br>Exhaust Valve (1/32" OS) (Incl. 9)<br>Exhaust Valve (1/32" OS) (Incl. 9)<br>Spring, Valve<br>Cap, Lower valve spring<br>Key Flywheel<br>Crankshaft<br>Washer, Thrust<br>Gasket, Stator<br>Piston & Pin Ass'y. (Std.)(Incl.16)(2- 13/16")<br>Piston & Pin Ass'y. (.010" OS) (Incl. 16)<br>Piston & Pin Ass'y. (.020" OS) (Incl. 16)<br>Piston, Pin & Ring Set (Std.) (2-13/1 6" Bore)<br>Piston, Pin & Ring Set (.010" OS)<br>Piston, Pin & Ring Set (.020" OS)<br>Ring Set (Std.) (2-13/16" Bore)<br>Ring Set (.010" OS)<br>Ring Set (.010" OS)<br>Ring Set (.020" OS)<br>Dince Dintee pin enterping |
|-----------------------------------------------------------------------------------------------------------------------------------------------------------------------------------------------------------------------------------------------------------------------------------------------------------------------------------------------------------------------------------------------------------------------------------------------|-----------------------------------------------------------------------------------------------------------------------------------------------------------------------------------------------------------------------------------------------------------------------------------------------------------------------------------------------------------------------------------------------------------------------------------------------------------------------------------------------------------------------------------------------------------------------------------------------------------------------------------------------------------------------------------------------------------------------------------------------------------------------|
| 3       27642         4       32600         5       32644A         5       32645A         6       29313C         6       29315C         8       31672         9       31673         10       610961         11       35276         12       32323         13       33876         14A       33562B         14A       33564B         14       34535         14       34536         14       34537         15       33568         15       33569 | Oil Drain Plug<br>Seal, Oil<br>Intake Valve (Std.) (Incl. 9)<br>Intake Valve (1/32" OS) (Incl. 9)<br>Exhaust Valve (Std.) (Incl. 9)<br>Exhaust Valve (1/32" OS) (Incl. 9)<br>Spring, Valve<br>Cap, Lower valve spring<br>Key Flywheel<br>Crankshaft<br>Washer, Thrust<br>Gasket, Stator<br>Piston & Pin Ass'y.(Std.)(Incl.16)(2- 13/16")<br>Piston & Pin Ass'y. (.010" OS) (Incl. 16)<br>Piston & Pin Ass'y. (.010" OS) (Incl. 16)<br>Piston & Pin Ass'y. (.020" OS) (Incl. 16)<br>Piston, Pin & Ring Set (Std.) (2-13/1 6" Bore)<br>Piston, Pin & Ring Set (.010" OS)<br>Piston, Pin & Ring Set (.020" OS)<br>Ring Set (Std.) (2-13/16" Bore)<br>Ring Set (.010" OS)<br>Ring Set (.020" OS)                                                                          |
| <ul> <li>4 32600</li> <li>5 32644A</li> <li>5 32645A</li> <li>6 29313C</li> <li>6 29315C</li> <li>8 31672</li> <li>9 31673</li> <li>10 610961</li> <li>11 35276</li> <li>12 32323</li> <li>13 33876</li> <li>14A 33562B</li> <li>14A 33563B</li> <li>14A 33564B</li> <li>14A 33564B</li> <li>14A 34535</li> <li>14 34535</li> <li>14 34536</li> <li>14 34537</li> <li>15 33567</li> <li>15 33568</li> <li>15 33569</li> </ul>                 | Seal, Oil<br>Intake Valve (Std.) (Incl. 9)<br>Intake Valve (1/32" OS) (Incl. 9)<br>Exhaust Valve (Std.) (Incl. 9)<br>Exhaust Valve (1/32" OS) (Incl. 9)<br>Spring, Valve<br>Cap, Lower valve spring<br>Key Flywheel<br>Crankshaft<br>Washer, Thrust<br>Gasket, Stator<br>Piston & Pin Ass'y.(Std.)(Incl.16)(2- 13/16")<br>Piston & Pin Ass'y. (.010" OS) (Incl. 16)<br>Piston & Pin Ass'y. (.020" OS) (Incl. 16)<br>Piston, Pin & Ring Set (Std.) (2-13/1 6" Bore)<br>Piston, Pin & Ring Set (.010" OS)<br>Piston, Pin & Ring Set (.020" OS)<br>Ring Set (Std.) (2-13/16" Bore)<br>Ring Set (.010" OS)<br>Ring Set (.020" OS)                                                                                                                                         |
| 5       32644A         5       32645A         6       29313C         6       29315C         8       31672         9       31673         10       610961         11       35276         12       32323         13       33876         14A       33562B         14A       33564B         14       34535         14       34536         14       34537         15       33568         15       33569                                             | Intake Valve (Std.) (Incl. 9)<br>Intake Valve (1/32" OS) (Incl. 9)<br>Exhaust Valve (Std.) (Incl. 9)<br>Exhaust Valve (1/32" OS) (Incl. 9)<br>Spring, Valve<br>Cap, Lower valve spring<br>Key Flywheel<br>Crankshaft<br>Washer, Thrust<br>Gasket, Stator<br>Piston & Pin Ass'y.(Std.)(Incl.16)(2- 13/16")<br>Piston & Pin Ass'y. (.010" OS) (Incl. 16)<br>Piston & Pin Ass'y. (.020" OS) (Incl. 16)<br>Piston, Pin & Ring Set (Std.) (2-13/16" Bore)<br>Piston, Pin & Ring Set (.010" OS)<br>Piston, Pin & Ring Set (.020" OS)<br>Ring Set (Std.) (2-13/16" Bore)<br>Ring Set (.010" OS)<br>Ring Set (.020" OS)                                                                                                                                                       |
| 5       32645A         6       29313C         6       29315C         8       31672         9       31673         10       610961         11       35276         12       32323         13       33876         14A       33562B         14A       33564B         14       34535         14       34536         14       34537         15       33568         15       33569                                                                    | Intake Valve (Std.) (Incl. 9)<br>Intake Valve (1/32" OS) (Incl. 9)<br>Exhaust Valve (Std.) (Incl. 9)<br>Exhaust Valve (1/32" OS) (Incl. 9)<br>Spring, Valve<br>Cap, Lower valve spring<br>Key Flywheel<br>Crankshaft<br>Washer, Thrust<br>Gasket, Stator<br>Piston & Pin Ass'y.(Std.)(Incl.16)(2- 13/16")<br>Piston & Pin Ass'y. (.010" OS) (Incl. 16)<br>Piston & Pin Ass'y. (.020" OS) (Incl. 16)<br>Piston, Pin & Ring Set (Std.) (2-13/16" Bore)<br>Piston, Pin & Ring Set (.010" OS)<br>Piston, Pin & Ring Set (.020" OS)<br>Ring Set (Std.) (2-13/16" Bore)<br>Ring Set (.010" OS)<br>Ring Set (.020" OS)                                                                                                                                                       |
| 5       32645A         6       29313C         6       29315C         8       31672         9       31673         10       610961         11       35276         12       32323         13       33876         14A       33562B         14A       33564B         14       34535         14       34536         14       34537         15       33568         15       33569                                                                    | Intake Valve (1/32" OS) (Incl. 9)<br>Exhaust Valve (Std.) (Incl. 9)<br>Exhaust Valve (1/32" OS) (Incl. 9)<br>Spring, Valve<br>Cap, Lower valve spring<br>Key Flywheel<br>Crankshaft<br>Washer, Thrust<br>Gasket, Stator<br>Piston & Pin Ass'y.(Std.)(Incl.16)(2- 13/16")<br>Piston & Pin Ass'y. (.010" OS) (Incl. 16)<br>Piston & Pin Ass'y. (.020" OS) (Incl. 16)<br>Piston, Pin & Ring Set (Std.) (2-13/16" Bore)<br>Piston, Pin & Ring Set (.010" OS)<br>Piston, Pin & Ring Set (.020" OS)<br>Ring Set (Std.) (2-13/16" Bore)<br>Ring Set (.010" OS)<br>Ring Set (.020" OS)                                                                                                                                                                                        |
| <ul> <li>6 29313C</li> <li>6 29315C</li> <li>8 31672</li> <li>9 31673</li> <li>10 610961</li> <li>11 35276</li> <li>12 32323</li> <li>13 33876</li> <li>14A 33562B</li> <li>14A 33564B</li> <li>14A 33564B</li> <li>14 34535</li> <li>14 34535</li> <li>14 34537</li> <li>15 33567</li> <li>15 33568</li> <li>15 33569</li> </ul>                                                                                                             | Exhaust Valve (Std.) (Incl. 9)<br>Exhaust Valve (1/32" OS) (Incl. 9)<br>Spring, Valve<br>Cap, Lower valve spring<br>Key Flywheel<br>Crankshaft<br>Washer, Thrust<br>Gasket, Stator<br>Piston & Pin Ass'y.(Std.)(Incl.16)(2- 13/16")<br>Piston & Pin Ass'y. (0.10" OS) (Incl. 16)<br>Piston & Pin Ass'y. (.020" OS) (Incl. 16)<br>Piston, Pin & Ring Set (Std.) (2-13/16" Bore)<br>Piston, Pin & Ring Set (.010" OS)<br>Piston, Pin & Ring Set (.020" OS)<br>Ring Set (Std.) (2-13/16" Bore)<br>Ring Set (.010" OS)<br>Ring Set (.020" OS)                                                                                                                                                                                                                             |
| <ul> <li>6 29315C</li> <li>8 31672</li> <li>9 31673</li> <li>10 610961</li> <li>11 35276</li> <li>12 32323</li> <li>13 33876</li> <li>14A 33562B</li> <li>14A 33563B</li> <li>14A 33564B</li> <li>14A 33564B</li> <li>14 34535</li> <li>14 34535</li> <li>14 34536</li> <li>14 34537</li> <li>15 33567</li> <li>15 33568</li> <li>15 33569</li> </ul>                                                                                         | Exhaust Valve (1/32" OS) (Incl. 9)<br>Spring, Valve<br>Cap, Lower valve spring<br>Key Flywheel<br>Crankshaft<br>Washer, Thrust<br>Gasket, Stator<br>Piston & Pin Ass'y.(Std.)(Incl.16)(2- 13/16")<br>Piston & Pin Ass'y. (.010" OS) (Incl. 16)<br>Piston & Pin Ass'y. (.020" OS) (Incl. 16)<br>Piston, Pin & Ring Set (Std.) (2-13/16" Bore)<br>Piston, Pin & Ring Set (.010" OS)<br>Piston, Pin & Ring Set (.020" OS)<br>Ring Set (Std.) (2-13/16" Bore)<br>Ring Set (.010" OS)<br>Ring Set (.020" OS)                                                                                                                                                                                                                                                               |
| 8       31672         9       31673         10       610961         11       35276         12       32323         13       33876         14A       33562B         14A       33564B         14A       33564B         14       34535         14       34536         14       34536         15       33567         15       33569                                                                                                                | Spring, Valve<br>Cap, Lower valve spring<br>Key Flywheel<br>Crankshaft<br>Washer, Thrust<br>Gasket, Stator<br>Piston & Pin Ass'y. (Std.)(Incl.16)(2- 13/16")<br>Piston & Pin Ass'y. (.010" OS) (Incl. 16)<br>Piston & Pin Ass'y. (.020" OS) (Incl. 16)<br>Piston, Pin & Ring Set (Std.) (2-13/16" Bore)<br>Piston, Pin & Ring Set (.010" OS)<br>Piston, Pin & Ring Set (.020" OS)<br>Ring Set (Std.) (2-13/16" Bore)<br>Ring Set (.010" OS)<br>Ring Set (.020" OS)                                                                                                                                                                                                                                                                                                    |
| <ul> <li>9 31673</li> <li>10 610961</li> <li>11 35276</li> <li>12 32323</li> <li>13 33876</li> <li>14A 33562B</li> <li>14A 33563B</li> <li>14A 33564B</li> <li>14 34535</li> <li>14 34535</li> <li>14 34536</li> <li>14 34537</li> <li>15 33567</li> <li>15 33568</li> <li>15 33569</li> </ul>                                                                                                                                                | Cap, Lower valve spring<br>Key Flywheel<br>Crankshaft<br>Washer, Thrust<br>Gasket, Stator<br>Piston & Pin Ass'y.(Std.)(Incl.16)(2- 13/16")<br>Piston & Pin Ass'y. (.010" OS) (Incl. 16)<br>Piston & Pin Ass'y. (.020" OS) (Incl. 16)<br>Piston, Pin & Ring Set (Std.) (2-13/1 6" Bore)<br>Piston, Pin & Ring Set (.010" OS)<br>Piston, Pin & Ring Set (.020" OS)<br>Ring Set (Std.) (2-13/16" Bore)<br>Ring Set (.010" OS)<br>Ring Set (.020" OS)                                                                                                                                                                                                                                                                                                                     |
| 10 610961<br>11 35276<br>12 32323<br>13 33876<br>14A 33562B<br>14A 33563B<br>14A 33564B<br>14 34535<br>14 34535<br>14 34536<br>14 34537<br>15 33567<br>15 33568<br>15 33569                                                                                                                                                                                                                                                                   | Key Flywheel<br>Crankshaft<br>Washer, Thrust<br>Gasket, Stator<br>Piston & Pin Ass'y.(Std.)(Incl.16)(2- 13/16")<br>Piston & Pin Ass'y. (.010" OS) (Incl. 16)<br>Piston & Pin Ass'y. (.020" OS) (Incl. 16)<br>Piston, Pin & Ring Set (Std.) (2-13/1 6" Bore)<br>Piston, Pin & Ring Set (.010" OS)<br>Piston, Pin & Ring Set (.020" OS)<br>Ring Set (Std.) (2-13/16" Bore)<br>Ring Set (.010" OS)<br>Ring Set (.020" OS)                                                                                                                                                                                                                                                                                                                                                |
| 11       35276         12       32323         13       33876         14A       33562B         14A       33563B         14A       33564B         14       34535         14       34536         14       34537         15       33568         15       33569                                                                                                                                                                                    | Crankshaft<br>Washer, Thrust<br>Gasket, Stator<br>Piston & Pin Ass'y.(Std.)(Incl.16)(2- 13/16")<br>Piston & Pin Ass'y. (.010" OS) (Incl. 16)<br>Piston & Pin Ass'y. (.020" OS) (Incl. 16)<br>Piston, Pin & Ring Set (Std.) (2-13/1 6" Bore)<br>Piston, Pin & Ring Set (.010" OS)<br>Piston, Pin & Ring Set (.020" OS)<br>Ring Set (Std.) (2-13/16" Bore)<br>Ring Set (.010" OS)<br>Ring Set (.020" OS)                                                                                                                                                                                                                                                                                                                                                                |
| 12 32323<br>13 33876<br>14A 33562B<br>14A 33563B<br>14A 33564B<br>14 34535<br>14 34536<br>14 34537<br>15 33567<br>15 33568<br>15 33569                                                                                                                                                                                                                                                                                                        | Washer, Thrust<br>Gasket, Stator<br>Piston & Pin Ass'y.(Std.)(Incl.16)(2- 13/16")<br>Piston & Pin Ass'y. (.010" OS) (Incl. 16)<br>Piston & Pin Ass'y. (.020" OS) (Incl. 16)<br>Piston, Pin & Ring Set (Std.) (2-13/1 6" Bore)<br>Piston, Pin & Ring Set (.010" OS)<br>Piston, Pin & Ring Set (.020" OS)<br>Ring Set (Std.) (2-13/16" Bore)<br>Ring Set (.010" OS)<br>Ring Set (.020" OS)                                                                                                                                                                                                                                                                                                                                                                              |
| 13       33876         14A       33562B         14A       33563B         14A       33564B         14       34535         14       34536         14       34537         15       33568         15       33569                                                                                                                                                                                                                                  | Gasket, Stator<br>Piston & Pin Ass'y.(Std.)(Incl.16)(2- 13/16")<br>Piston & Pin Ass'y. (.010" OS) (Incl. 16)<br>Piston & Pin Ass'y. (.020" OS) (Incl. 16)<br>Piston, Pin & Ring Set (Std.) (2-13/1 6" Bore)<br>Piston, Pin & Ring Set (.010" OS)<br>Piston, Pin & Ring Set (.020" OS)<br>Ring Set (Std.) (2-13/16" Bore)<br>Ring Set (.010" OS)<br>Ring Set (.020" OS)                                                                                                                                                                                                                                                                                                                                                                                                |
| 14A 33562B<br>14A 33563B<br>14A 33564B<br>14 34535<br>14 34536<br>14 34537<br>15 33567<br>15 33568<br>15 33569                                                                                                                                                                                                                                                                                                                                | Piston & Pin Ass'y.(Std.)(Incl.16)(2- 13/16")<br>Piston & Pin Ass'y. (.010" OS) (Incl. 16)<br>Piston & Pin Ass'y. (.020" OS) (Incl. 16)<br>Piston, Pin & Ring Set (Std.) (2-13/1 6" Bore)<br>Piston, Pin & Ring Set (.010" OS)<br>Piston, Pin & Ring Set (.020" OS)<br>Ring Set (Std.) (2-13/16" Bore)<br>Ring Set (.010" OS)<br>Ring Set (.020" OS)                                                                                                                                                                                                                                                                                                                                                                                                                  |
| 14A 33563B<br>14A 33564B<br>14 34535<br>14 34536<br>14 34537<br>15 33567<br>15 33568<br>15 33569                                                                                                                                                                                                                                                                                                                                              | Piston & Pin Ass'y. (.010" OS) (Incl. 16)<br>Piston & Pin Ass'y. (.020" OS) (Incl. 16)<br>Piston, Pin & Ring Set (Std.) (2-13/1 6" Bore)<br>Piston, Pin & Ring Set (.010" OS)<br>Piston, Pin & Ring Set (.020" OS)<br>Ring Set (Std.) (2-13/16" Bore)<br>Ring Set (.010" OS)<br>Ring Set (.020" OS)                                                                                                                                                                                                                                                                                                                                                                                                                                                                   |
| 14A 33564B<br>14 34535<br>14 34536<br>14 34537<br>15 33567<br>15 33568<br>15 33569                                                                                                                                                                                                                                                                                                                                                            | Piston & Pin Assy. (.020" OS) (Incl. 16)<br>Piston, Pin & Ring Set (Std.) (2-13/1 6" Bore)<br>Piston, Pin & Ring Set (.010" OS)<br>Piston, Pin & Ring Set (.020" OS)<br>Ring Set (Std.) (2-13/16" Bore)<br>Ring Set (.010" OS)<br>Ring Set (.020" OS)                                                                                                                                                                                                                                                                                                                                                                                                                                                                                                                 |
| 14 34535<br>14 34536<br>14 34537<br>15 33567<br>15 33568<br>15 33569                                                                                                                                                                                                                                                                                                                                                                          | Piston, Pin & Ring Set (Std.) (2-13/1 6" Bore)<br>Piston, Pin & Ring Set (.010" OS)<br>Piston, Pin & Ring Set (.020" OS)<br>Ring Set (Std.) (2-13/16" Bore)<br>Ring Set (.010" OS)<br>Ring Set (.020" OS)                                                                                                                                                                                                                                                                                                                                                                                                                                                                                                                                                             |
| 14 34536<br>14 34537<br>15 33567<br>15 33568<br>15 33569                                                                                                                                                                                                                                                                                                                                                                                      | Piston, Pin & Ring Set (.010" OS)<br>Piston, Pin & Ring Set (.020" OS)<br>Ring Set (Std.) (2-13/16" Bore)<br>Ring Set (.010" OS)<br>Ring Set (.020" OS)                                                                                                                                                                                                                                                                                                                                                                                                                                                                                                                                                                                                               |
| 14 34537<br>15 33567<br>15 33568<br>15 33569                                                                                                                                                                                                                                                                                                                                                                                                  | Piston, Pin & Ring Set (.020" OS)<br>Ring Set (Std.) (2-13/16" Bore)<br>Ring Set (.010" OS)<br>Ring Set (.020" OS)                                                                                                                                                                                                                                                                                                                                                                                                                                                                                                                                                                                                                                                    |
| 15 33567<br>15 33568<br>15 33569                                                                                                                                                                                                                                                                                                                                                                                                              | Ring Set (Std.) (2-13/16" Bore)<br>Ring Set (.010" OS)<br>Ring Set (.020" OS)                                                                                                                                                                                                                                                                                                                                                                                                                                                                                                                                                                                                                                                                                         |
| 15 33568<br>15 33569                                                                                                                                                                                                                                                                                                                                                                                                                          | Ring Set (.010" OS)<br>Ring Set (.020" OS)                                                                                                                                                                                                                                                                                                                                                                                                                                                                                                                                                                                                                                                                                                                            |
| 15 33569                                                                                                                                                                                                                                                                                                                                                                                                                                      | Ring Set (.020" OS)                                                                                                                                                                                                                                                                                                                                                                                                                                                                                                                                                                                                                                                                                                                                                   |
|                                                                                                                                                                                                                                                                                                                                                                                                                                               | •                                                                                                                                                                                                                                                                                                                                                                                                                                                                                                                                                                                                                                                                                                                                                                     |
|                                                                                                                                                                                                                                                                                                                                                                                                                                               | •                                                                                                                                                                                                                                                                                                                                                                                                                                                                                                                                                                                                                                                                                                                                                                     |
| 16 20381                                                                                                                                                                                                                                                                                                                                                                                                                                      | Ring, Piston pin retaining                                                                                                                                                                                                                                                                                                                                                                                                                                                                                                                                                                                                                                                                                                                                            |
| 17 32875                                                                                                                                                                                                                                                                                                                                                                                                                                      | Rod Assy., Connecting (Incl. 18 & 20)                                                                                                                                                                                                                                                                                                                                                                                                                                                                                                                                                                                                                                                                                                                                 |
| 18 32610A                                                                                                                                                                                                                                                                                                                                                                                                                                     | Bolt, Connecting Rod                                                                                                                                                                                                                                                                                                                                                                                                                                                                                                                                                                                                                                                                                                                                                  |
| 20 32654                                                                                                                                                                                                                                                                                                                                                                                                                                      | Dipper, Oil                                                                                                                                                                                                                                                                                                                                                                                                                                                                                                                                                                                                                                                                                                                                                           |
| 21 27241                                                                                                                                                                                                                                                                                                                                                                                                                                      | Lifter, Valve                                                                                                                                                                                                                                                                                                                                                                                                                                                                                                                                                                                                                                                                                                                                                         |
| 22 33158                                                                                                                                                                                                                                                                                                                                                                                                                                      | Camshaft                                                                                                                                                                                                                                                                                                                                                                                                                                                                                                                                                                                                                                                                                                                                                              |
| 23 34674A                                                                                                                                                                                                                                                                                                                                                                                                                                     |                                                                                                                                                                                                                                                                                                                                                                                                                                                                                                                                                                                                                                                                                                                                                                       |
|                                                                                                                                                                                                                                                                                                                                                                                                                                               | Cover, Cylinder (Incl. 24, 30, 31 & 1 06)                                                                                                                                                                                                                                                                                                                                                                                                                                                                                                                                                                                                                                                                                                                             |
| 24 27897                                                                                                                                                                                                                                                                                                                                                                                                                                      | Seal, Oil<br>Directicle (Incl. 27)                                                                                                                                                                                                                                                                                                                                                                                                                                                                                                                                                                                                                                                                                                                                    |
| 25 34676                                                                                                                                                                                                                                                                                                                                                                                                                                      | Dipstick (Incl. 27)                                                                                                                                                                                                                                                                                                                                                                                                                                                                                                                                                                                                                                                                                                                                                   |
| 26 33893A                                                                                                                                                                                                                                                                                                                                                                                                                                     | Tube Oil filler                                                                                                                                                                                                                                                                                                                                                                                                                                                                                                                                                                                                                                                                                                                                                       |
| 27 33590                                                                                                                                                                                                                                                                                                                                                                                                                                      | "O" Ring                                                                                                                                                                                                                                                                                                                                                                                                                                                                                                                                                                                                                                                                                                                                                              |
| 28 27677A                                                                                                                                                                                                                                                                                                                                                                                                                                     | * Gasket, Cylinder cover                                                                                                                                                                                                                                                                                                                                                                                                                                                                                                                                                                                                                                                                                                                                              |
| 29 650451                                                                                                                                                                                                                                                                                                                                                                                                                                     | Screw, 1/4-20 x 1" (Use as required)                                                                                                                                                                                                                                                                                                                                                                                                                                                                                                                                                                                                                                                                                                                                  |
| 29 650488                                                                                                                                                                                                                                                                                                                                                                                                                                     | Screw, 1/4-20 x 1-1/4" (Use as requir ed)                                                                                                                                                                                                                                                                                                                                                                                                                                                                                                                                                                                                                                                                                                                             |
| 32 33554A                                                                                                                                                                                                                                                                                                                                                                                                                                     | Gasket, Cylinder head                                                                                                                                                                                                                                                                                                                                                                                                                                                                                                                                                                                                                                                                                                                                                 |
| 33 33016A                                                                                                                                                                                                                                                                                                                                                                                                                                     | Head, Cylinder(Incl. 35)                                                                                                                                                                                                                                                                                                                                                                                                                                                                                                                                                                                                                                                                                                                                              |
| 34 26073                                                                                                                                                                                                                                                                                                                                                                                                                                      | Washer (Not used on late production)                                                                                                                                                                                                                                                                                                                                                                                                                                                                                                                                                                                                                                                                                                                                  |
| 34 650691                                                                                                                                                                                                                                                                                                                                                                                                                                     | Washer (Use as required)                                                                                                                                                                                                                                                                                                                                                                                                                                                                                                                                                                                                                                                                                                                                              |
| 35 650694A                                                                                                                                                                                                                                                                                                                                                                                                                                    | Screw, 5/16-18 x 2" (Use as required)                                                                                                                                                                                                                                                                                                                                                                                                                                                                                                                                                                                                                                                                                                                                 |
| 35 650818                                                                                                                                                                                                                                                                                                                                                                                                                                     | Screw, 5/16-18 x 1-1/2" (Use as required)                                                                                                                                                                                                                                                                                                                                                                                                                                                                                                                                                                                                                                                                                                                             |
| 35 650865                                                                                                                                                                                                                                                                                                                                                                                                                                     | Screw, $5/16-18 \times 2"$ (Use as required)                                                                                                                                                                                                                                                                                                                                                                                                                                                                                                                                                                                                                                                                                                                          |
| 36 6021A                                                                                                                                                                                                                                                                                                                                                                                                                                      | Screw, 5/16-18 x 1-1/2" (As req;not w /650691)                                                                                                                                                                                                                                                                                                                                                                                                                                                                                                                                                                                                                                                                                                                        |
| 37 33636                                                                                                                                                                                                                                                                                                                                                                                                                                      | Resistor Spark Plug (RJ-8C)                                                                                                                                                                                                                                                                                                                                                                                                                                                                                                                                                                                                                                                                                                                                           |
| 38 31619A                                                                                                                                                                                                                                                                                                                                                                                                                                     | * Gasket, Breather                                                                                                                                                                                                                                                                                                                                                                                                                                                                                                                                                                                                                                                                                                                                                    |
| 39A 31337A                                                                                                                                                                                                                                                                                                                                                                                                                                    |                                                                                                                                                                                                                                                                                                                                                                                                                                                                                                                                                                                                                                                                                                                                                                       |
|                                                                                                                                                                                                                                                                                                                                                                                                                                               | Breather Ass'y. (Incl. 38 & 40)                                                                                                                                                                                                                                                                                                                                                                                                                                                                                                                                                                                                                                                                                                                                       |
| 40 31410                                                                                                                                                                                                                                                                                                                                                                                                                                      | Element, Breather                                                                                                                                                                                                                                                                                                                                                                                                                                                                                                                                                                                                                                                                                                                                                     |
| 45 650128                                                                                                                                                                                                                                                                                                                                                                                                                                     | Screw, 10-24 x 1/2"                                                                                                                                                                                                                                                                                                                                                                                                                                                                                                                                                                                                                                                                                                                                                   |
| 46 33673A                                                                                                                                                                                                                                                                                                                                                                                                                                     | * Gasket, Intake (1/32" thick)                                                                                                                                                                                                                                                                                                                                                                                                                                                                                                                                                                                                                                                                                                                                        |
| 47 33691                                                                                                                                                                                                                                                                                                                                                                                                                                      | Pipe, Intake                                                                                                                                                                                                                                                                                                                                                                                                                                                                                                                                                                                                                                                                                                                                                          |
| 48 650664                                                                                                                                                                                                                                                                                                                                                                                                                                     | Screw, 1/4-20 x 1-19/32"                                                                                                                                                                                                                                                                                                                                                                                                                                                                                                                                                                                                                                                                                                                                              |
| 59 32698                                                                                                                                                                                                                                                                                                                                                                                                                                      | Link, Governor-to-throttle                                                                                                                                                                                                                                                                                                                                                                                                                                                                                                                                                                                                                                                                                                                                            |
| 60 31510                                                                                                                                                                                                                                                                                                                                                                                                                                      | Lever, Governor                                                                                                                                                                                                                                                                                                                                                                                                                                                                                                                                                                                                                                                                                                                                                       |
| 63A 31334                                                                                                                                                                                                                                                                                                                                                                                                                                     | Rod, Governor (Incl. 67)                                                                                                                                                                                                                                                                                                                                                                                                                                                                                                                                                                                                                                                                                                                                              |
| 64 33342                                                                                                                                                                                                                                                                                                                                                                                                                                      | Baffle, Blower housing                                                                                                                                                                                                                                                                                                                                                                                                                                                                                                                                                                                                                                                                                                                                                |
| 65 650561                                                                                                                                                                                                                                                                                                                                                                                                                                     | Screw, 1/4-20 x 5/8"                                                                                                                                                                                                                                                                                                                                                                                                                                                                                                                                                                                                                                                                                                                                                  |

| Ref # | Part Number | Qty | Description                                                 |
|-------|-------------|-----|-------------------------------------------------------------|
| 66    | 29752       |     | Nut & Lockwasher Assy., 1/4-28 (As re quired)               |
| 66    |             |     | Pop Rivet (Purchase locally)(Use as r equired)              |
| 67    | 28277       |     | Washer, Flat                                                |
| 68    | 650168      |     | Washer, Flat                                                |
|       | 29212       |     | Screw, 1/4-28 x 7/16"                                       |
|       | 33663C      |     | Blower Housing (For electric starter) NOTE: In original     |
|       |             |     | production some starters are riveted to the blower housing. |
|       |             |     | Replacement housing has threaded studs. Order four nuts     |
|       |             |     | (29752) for remounting of starter.                          |
|       | 24242       |     |                                                             |
|       | 34212       |     | Bracket, Holddown                                           |
|       | 30200       |     | Screw, 10-24 x 9/16"                                        |
|       | 29752       |     | Nut & Lockwasher Assy., 1/4-28                              |
|       | 33341       |     | Extension, Baffle                                           |
|       | 650701      |     | Screw, 8-18 x 7/16"                                         |
|       | 6201        |     | Screw, 1/4-28 x 7/8"                                        |
|       | 650870      |     | Screw, 1/4-28 x 1-11/16"                                    |
|       | 26756       |     | * Gasket, Carburetor                                        |
|       | 28820       |     | Screw, 10-32 x 1/2"                                         |
|       | 34241       |     | Ground Wire                                                 |
| 100   | 730127      |     | Air Cleaner Ass'y. (Incl.76,76A,90A,91A,92,93,94, &         |
|       |             |     | 221A)(Use as required)                                      |
| 105   | 30590A      |     | Washer, Flat                                                |
| 106   | 30574       |     | Shaft, Mechanical governor                                  |
|       | 30591       |     | Gear Assy.,Governor (Incl. 105)                             |
|       | 30588A      |     | Spool Governor                                              |
|       | 29193       |     | Ring, Retaining                                             |
|       | 28371B      |     | Fuel Tank Bracket                                           |
|       | 650675      |     | Washer, Flat                                                |
|       | 30063       |     | Screw, 1/4-20 x 1/2"                                        |
|       | 32660A      |     | Fuel Tank (Incl. 115 & 123)                                 |
|       | 410144B     |     | Fuel Cap (Std.)(Wh.Plastic)(1-1/2" I. D.)                   |
|       | 33032       |     | Fuel Cap (Red Plastic)(1-3/16" I.D.) (Spurt resistant, Low  |
| _     |             |     | profile)                                                    |
| 115   | 34210       |     | Fuel Cap (Red Plastic)(1-3/16" I.D.) (Spurt resistant, High |
| 115   | 34210       |     | profile)                                                    |
| 440   | 00774       |     |                                                             |
|       | 29774       |     | Line, Fuel (Braided 8.25")                                  |
|       | 30795       |     | Line, Fuel (Braided 16")                                    |
|       | 30962       |     | Line, Fuel (Braided 32")                                    |
|       | 28819       |     | Spring, Fuel line (Use as required)                         |
|       | 29745       |     | Extension, Blower housing                                   |
|       | 650128      |     | Screw, 10-24 x 1/2"                                         |
|       | 26460       |     | Clamp, Fuel line (Use as required)                          |
|       | 650489      |     | Screw, 1/4-20 x 5/8"                                        |
|       | 610118      |     | Cover, Spark plug                                           |
|       | 34814       |     | Primer Assy.                                                |
|       | 32180C      |     | Line, Primer                                                |
|       | 33670A      |     | * Gasket, Muffler                                           |
|       | 650628A     |     | 5/16-18 x 2-3/8"                                            |
|       | 26073       |     | Washer, flat                                                |
|       | 30063       |     | Screw, 1/4-20 x 1/2" (Use as required )                     |
|       | 35279       |     | Muffler                                                     |
|       | 34126       |     | Bracket, Grommet mounting                                   |
|       | 28545       |     | Grommet, Plastic                                            |
|       | 650760      |     | Screw, 8-32 x 3/8"                                          |
|       | 31335       |     | Clamp, Governor lever                                       |
| 197   | 650548      |     | Screw, 8-32 x 5/16"                                         |
|       |             |     |                                                             |