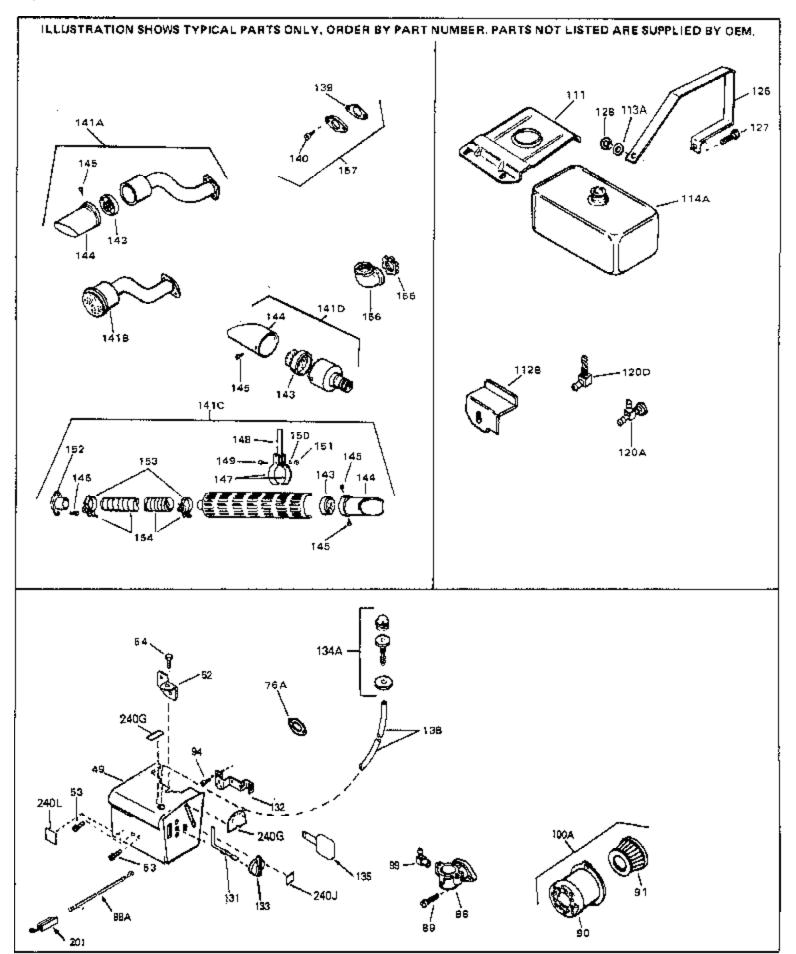

| Ref # | Part Number | Qty | Description                                                 |
|-------|-------------|-----|-------------------------------------------------------------|
| 66    | 29752       |     | Nut & Lockwasher Assy., 1/4-28 (As re quired)               |
| 66    |             |     | Pop Rivet (Purchase locally)(Use as r equired)              |
| 67    | 28277       |     | Washer, Flat                                                |
| 68    | 650168      |     | Washer, Flat                                                |
|       | 29212       |     | Screw, 1/4-28 x 7/16"                                       |
|       | 33663C      |     | Blower Housing (For electric starter) NOTE: In original     |
|       |             |     | production some starters are riveted to the blower housing. |
|       |             |     | Replacement housing has threaded studs. Order four nuts     |
|       |             |     | (29752) for remounting of starter.                          |
|       | 24242       |     |                                                             |
|       | 34212       |     | Bracket, Holddown                                           |
|       | 30200       |     | Screw, 10-24 x 9/16"                                        |
|       | 29752       |     | Nut & Lockwasher Assy., 1/4-28                              |
|       | 33341       |     | Extension, Baffle                                           |
|       | 650701      |     | Screw, 8-18 x 7/16"                                         |
|       | 6201        |     | Screw, 1/4-28 x 7/8"                                        |
|       | 650870      |     | Screw, 1/4-28 x 1-11/16"                                    |
|       | 26756       |     | * Gasket, Carburetor                                        |
|       | 28820       |     | Screw, 10-32 x 1/2"                                         |
|       | 34241       |     | Ground Wire                                                 |
| 100   | 730127      |     | Air Cleaner Ass'y. (Incl.76,76A,90A,91A,92,93,94, &         |
|       |             |     | 221A)(Use as required)                                      |
| 105   | 30590A      |     | Washer, Flat                                                |
| 106   | 30574       |     | Shaft, Mechanical governor                                  |
|       | 30591       |     | Gear Assy.,Governor (Incl. 105)                             |
|       | 30588A      |     | Spool Governor                                              |
|       | 29193       |     | Ring, Retaining                                             |
|       | 28371B      |     | Fuel Tank Bracket                                           |
|       | 650675      |     | Washer, Flat                                                |
|       | 30063       |     | Screw, 1/4-20 x 1/2"                                        |
|       | 32660A      |     | Fuel Tank (Incl. 115 & 123)                                 |
|       | 410144B     |     | Fuel Cap (Std.)(Wh.Plastic)(1-1/2" I. D.)                   |
|       | 33032       |     | Fuel Cap (Red Plastic)(1-3/16" I.D.) (Spurt resistant, Low  |
| _     |             |     | profile)                                                    |
| 115   | 34210       |     | Fuel Cap (Red Plastic)(1-3/16" I.D.) (Spurt resistant, High |
| 115   | 34210       |     | profile)                                                    |
| 440   | 00774       |     |                                                             |
|       | 29774       |     | Line, Fuel (Braided 8.25")                                  |
|       | 30795       |     | Line, Fuel (Braided 16")                                    |
|       | 30962       |     | Line, Fuel (Braided 32")                                    |
|       | 28819       |     | Spring, Fuel line (Use as required)                         |
|       | 29745       |     | Extension, Blower housing                                   |
|       | 650128      |     | Screw, 10-24 x 1/2"                                         |
|       | 26460       |     | Clamp, Fuel line (Use as required)                          |
|       | 650489      |     | Screw, 1/4-20 x 5/8"                                        |
|       | 610118      |     | Cover, Spark plug                                           |
|       | 34814       |     | Primer Assy.                                                |
|       | 32180C      |     | Line, Primer                                                |
|       | 33670A      |     | * Gasket, Muffler                                           |
|       | 650628A     |     | 5/16-18 x 2-3/8"                                            |
|       | 26073       |     | Washer, flat                                                |
|       | 30063       |     | Screw, 1/4-20 x 1/2" (Use as required )                     |
|       | 35279       |     | Muffler                                                     |
|       | 34126       |     | Bracket, Grommet mounting                                   |
|       | 28545       |     | Grommet, Plastic                                            |
|       | 650760      |     | Screw, 8-32 x 3/8"                                          |
|       | 31335       |     | Clamp, Governor lever                                       |
| 197   | 650548      |     | Screw, 8-32 x 5/16"                                         |
|       |             |     |                                                             |