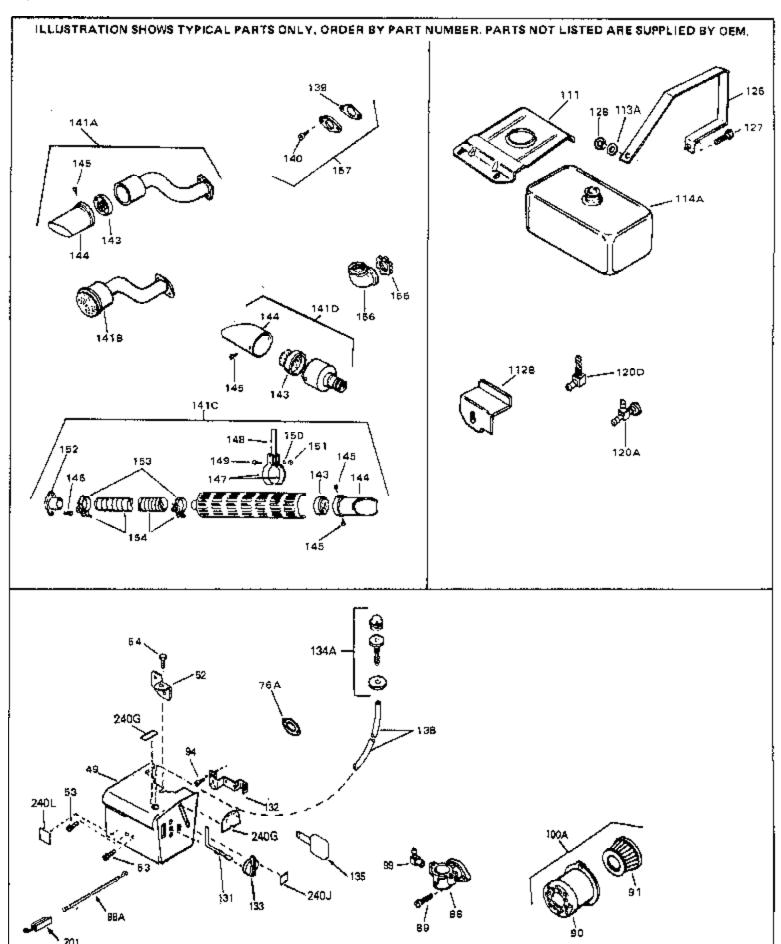

| Ref # | Part Number | Qty Description                                                                       |
|-------|-------------|---------------------------------------------------------------------------------------|
| 90    | 31715       | Body, Air cleaner                                                                     |
| 91    | 30727       | Element, Air cleaner                                                                  |
| 94    | 28820       | Screw, 10-32 x 1/2"                                                                   |
| 100A  | 730164      | Air Cleaner Ass'y. (Incl. 76, 90, 91, 92, 93, 94, & 221B) (Use as required)           |
| 111   | 28371B      | Fuel Tank Bracket                                                                     |
| 112B  | 34182       | Fuel Tank Bracket                                                                     |
| 139   | 33670A      | * Gasket, Muffler                                                                     |
| 140   | 30063       | Screw, 1/4-20 x 1/2" (Use as required )                                               |
| 141D  | 391026      | Muffler (Incl. 143, 144 & 145) (This spark arrester mufflercan be used on any model.) |
| 141A  | 33699       | Muffler (Spark Arresting)(In.143,144, 145)                                            |
| 143   | 33323       | Screen, Muffler                                                                       |
| 144   | 33700       | Cover & Tube, Muffler                                                                 |
| 145   | 650578      | Screw, 8-18 x 3/8"                                                                    |
| 157   | 730165      | Muff.Adapter Kit (Incl.139,140)(As re quired)                                         |
| 201   | 610973      | Terminal Assy. (Use as required)                                                      |