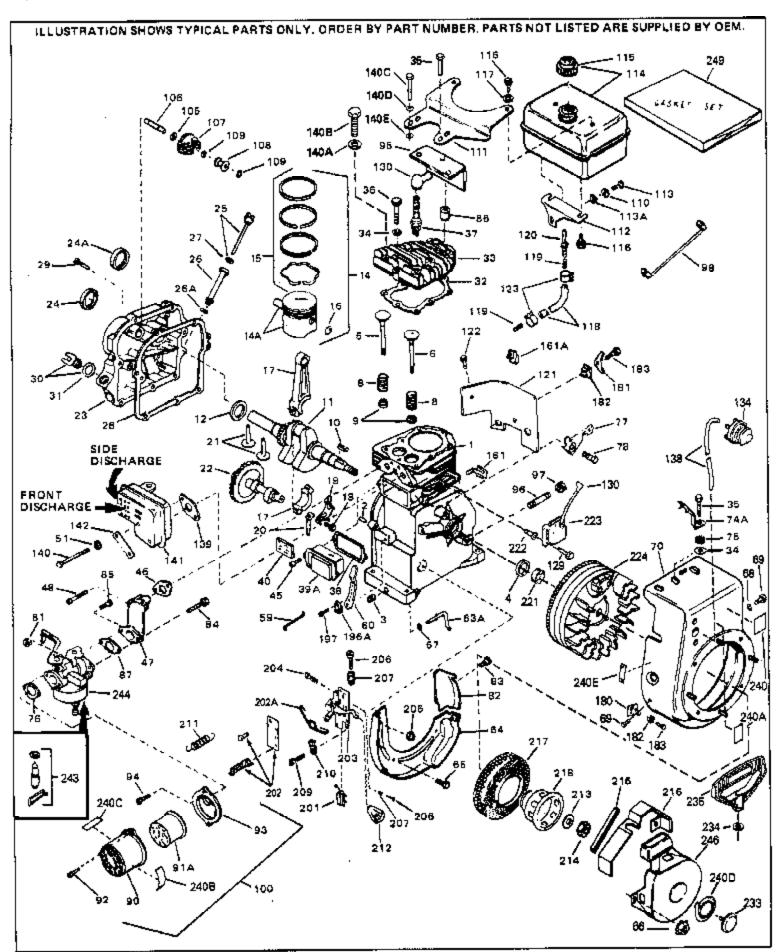

| Def # Dest Niveshar   | Ot - Description |                                     |
|-----------------------|------------------|-------------------------------------|
| Ref # Part Number     | Qty Description  | 1 0 0 0 4) (0 40/40   D)            |
| 1 33674B              | •                | l. 2, 3 & 4) (2-13/16" B ore)       |
| 2 26727               | Pin, Dowel       |                                     |
| 3 27642               | Oil Drain Plu    | 9                                   |
| 4 32600               | Seal, Oil        | (2.1) (1.1.2)                       |
| 5 32644A              |                  | (Std.) (Incl. 9)                    |
| 5 32645A              |                  | (1/32" OS) (Incl. 9)                |
| 6 29313C              |                  | /e (Std.) (Incl. 9)                 |
| 6 29315C              |                  | /e (1/32" OS) (Incl. 9)             |
| 8 31672               | Spring, Valve    |                                     |
| 9 31673               | Cap, Lower v     | alve spring                         |
| 10 610961             | Key Flywhee      | .l                                  |
| 11 34740              | Crankshaft       |                                     |
| 14A 33562B            | Piston & Pin     | Ass'y.(Std.)(Incl.16)(2- 13/16")    |
| 14A 33563B            | Piston & Pin     | Ass'y. (.010" OS) (Incl. 16)        |
| 14A 33564B            | Piston & Pin     | Ass'y. (.020" OS) (Incl. 16)        |
| 14 34535              | Piston, Pin &    | Ring Set (Std.) (2-13/1 6" Bore)    |
| 14 34536              | Piston, Pin &    | Ring Set (.010" OS)                 |
| 14 34537              | Piston, Pin &    | Ring Set (.020" OS)                 |
| 15 33567              | Ring Set (Sto    | d.) (2-13/16" Bore)                 |
| 15 33568              | Ring Set (.01    |                                     |
| 15 33569              | Ring Set (.02    |                                     |
| 16 20381              | Ring, Piston     | pin retaining                       |
| 17 32875              |                  | Connecting (Incl. 18 & 20)          |
| 18 32610A             | Bolt, Connec     |                                     |
| 20 32654              | Dipper, Oil      | 3                                   |
| 21 27241              | Lifter, Valve    |                                     |
| 22 33158              | Camshaft         |                                     |
| 23 30756B             |                  | der (Incl. 24, 30, 31 & 1 06)       |
| 24 28540              | Seal, Oil        | (                                   |
| 28 27677A             | * Gasket, Cy     | linder cover                        |
| 29 650451             |                  | 0 x 1" (Use as required)            |
| 29 650488             |                  | 0 x 1-1/4" (Use as requir ed)       |
| 30 27625              | Plug, Oil filler |                                     |
| 31 29673              | * Gasket, Oil    |                                     |
| 32 33554A             | Gasket, Cylir    |                                     |
| 33 33016A             | Head, Cylind     |                                     |
| 34 26073              |                  | used on late production)            |
| 34 650691             | Washer (Use      |                                     |
| 35 650694A            |                  | 18 x 2" (Use as required)           |
| 35 650818             |                  | 18 x 1-1/2" (Use as requi red)      |
| 35 650865             |                  | 18 x 2" (Use as required)           |
| 36 6021A              |                  | 18 x 1-1/2" (As req;not w /650691)  |
| 37 34251              |                  | rk Plug (RJ-17LM)                   |
| 38 31619A             | * Gasket, Bre    | ,                                   |
| 39A 31337A            |                  | Sy. (Incl. 38 & 40)                 |
| 40 31410              | Element, Bre     | ,                                   |
| 45 650128             | Screw, 10-24     |                                     |
| 46 33673A             | ·                | ake (1/32" thick)                   |
| 48 30646              | Screw, 1/4-2     |                                     |
| 59 32698              | Link, Govern     |                                     |
| 60 31510              | Lever, Govern    |                                     |
| 63A 31334             | Rod, Govern      |                                     |
| 64 33342              | Baffle, Blowe    |                                     |
| 65 650561             | Screw, 1/4-2     |                                     |
|                       | •                |                                     |
| 66 29752<br>66        |                  | rasher Assy., 1/4-28 (As re quired) |
|                       |                  | urchase locally)(Use as r equired)  |
| 67 28277<br>68 650168 | Washer, Flat     |                                     |
| 68 650168             | Washer, Flat     |                                     |

| Dof # | Part Number              | / Description                                               |
|-------|--------------------------|-------------------------------------------------------------|
|       | Part Number Qty<br>29212 | Description Screw, 1/4-28 x 7/16"                           |
|       | 33663C                   | Blower Housing (For electric starter) NOTE: In original     |
| 70    | 330030                   | production some starters are riveted to the blower housing. |
|       |                          | •                                                           |
|       |                          | Replacement housing has threaded studs. Order four nuts     |
|       |                          | (29752) for remounting of starter.                          |
| 76    | 27272A                   | * Gasket, Air cleaner                                       |
| 77    | 34212                    | Bracket, Holddown                                           |
|       | 30200                    | Screw, 10-24 x 9/16"                                        |
|       | 29752                    | Nut & Lockwasher Assy., 1/4-28                              |
|       | 33341                    | Extension, Baffle                                           |
|       | 650701                   | Screw, 8-18 x 7/16"                                         |
|       | 6201                     | Screw, 1/4-28 x 7/8"                                        |
|       | 650870                   | Screw, 1/4-28 x 1-11/16"                                    |
|       | 28212                    | Spacer                                                      |
|       | 26756                    | * Gasket, Carburetor                                        |
|       | 31715                    | Body, Air cleaner                                           |
|       | 650152                   | Screw, 8-32 x 3/8"                                          |
|       | 31914                    | Bracket, Air cleaner                                        |
|       | 28820                    | ·                                                           |
|       |                          | Screw, 10-32 x 1/2"                                         |
|       | 33344                    | Baffle, Heat                                                |
|       | 35182<br>730437          | Ground Wire                                                 |
| 100   | 730127                   | Air Cleaner Ass'y. (Incl.76,76A,90A,91A,92,93,94, &         |
|       |                          | 221A)(Use as required)                                      |
| 102   | 28458                    | Bearing, Ball                                               |
|       | 30590A                   | Washer, Flat                                                |
|       | 30574                    | Shaft, Mechanical governor                                  |
|       | 30591                    | Gear Assy.,Governor (Incl. 105)                             |
|       | 30588A                   | Spool Governor                                              |
|       | 29193                    | Ring, Retaining                                             |
|       | 28371B                   | Fuel Tank Bracket                                           |
|       | 650561                   | Screw, 1/4-20 x 5/8"                                        |
|       | 34711                    | Fuel Tank (Incl. 115 & 123)                                 |
|       | 410144B                  | Fuel Cap (Std.)(Wh.Plastic)(1-1/2" I. D.)                   |
|       | 33032                    | Fuel Cap (Red Plastic)(1-3/16" I.D.) (Spurt resistant, Low  |
| 110   | 30002                    | profile)                                                    |
|       |                          |                                                             |
| 115   | 34210                    | Fuel Cap (Red Plastic)(1-3/16" I.D.) (Spurt resistant, High |
|       |                          | profile)                                                    |
| 116   | 650665                   | Screw, 1/4-15 x 7/8"                                        |
|       | 29774                    | Line, Fuel (Braided 8.25")                                  |
|       |                          | ,                                                           |
|       | 30795                    | Line, Fuel (Braided 32")                                    |
|       | 30962                    | Line, Fuel (Braided 32")                                    |
|       | 28819                    | Spring, Fuel line (Use as required)                         |
|       | 29745                    | Extension, Blower housing                                   |
|       | 650128                   | Screw, 10-24 x 1/2"                                         |
|       | 26460                    | Clamp, Fuel line (Use as required)                          |
|       | 650814                   | Screw, 10-24 x1"                                            |
|       | 610118                   | Cover, Spark plug                                           |
|       | 33670A                   | * Gasket, Muffler                                           |
|       | 30063                    | Screw, 1/4-20 x 1/2" (Use as required )                     |
|       | 26073                    | Washer, flat                                                |
|       | 650628A                  | 5/16-18 x 2-3/8"                                            |
|       | 31335                    | Clamp, Governor lever                                       |
|       | 650548                   | Screw, 8-32 x 5/16"                                         |
|       | 610973                   | Terminal Assy. (Use as required)                            |
|       | 33858A                   | Control Bracket(Incl.201,204,205,206, 207)                  |
| 204   | 650139                   | Screw, 8-32 x 1/2" (Use as required)                        |
|       |                          |                                                             |

| Ref # | Part Number Qty | Description                                                                                                                                                                                                                         |
|-------|-----------------|-------------------------------------------------------------------------------------------------------------------------------------------------------------------------------------------------------------------------------------|
| 204   | 650152          | Screw, 8-32 x 3/8" (Use as required)                                                                                                                                                                                                |
| 204   | 30200           | Screw, 10-24 9/16" (Use as required)                                                                                                                                                                                                |
| 205   | 30322           | Nut & Lockwasher (Use as required)                                                                                                                                                                                                  |
| 206   | 650688          | Screw, 10-32 x 1" (Used on early prod uction)                                                                                                                                                                                       |
| 206   | 650549          | Screw, 5-40 x 7/16" (Used on late pro duction)                                                                                                                                                                                      |
| 207   | 32924           | Compression Spring (Used on early pro duction)                                                                                                                                                                                      |
| 207   | 31342           | Compression Spring (Used on late prod uction)                                                                                                                                                                                       |
| 211   | 31426           | Spring, Extension                                                                                                                                                                                                                   |
| 212   | 32410           | Knob, Speed control                                                                                                                                                                                                                 |
| 213   | 650815          | Washer, Belleville                                                                                                                                                                                                                  |
| 214   | 650816          | Nut, Flywheel                                                                                                                                                                                                                       |
| 217   | 31585           | Screen, Starter                                                                                                                                                                                                                     |
| 218   | 34694           | Cup, Starter                                                                                                                                                                                                                        |
|       | 34080           | Spacer, Flywheel key                                                                                                                                                                                                                |
| 222   | 650872          | Stud, Solid State Assy.                                                                                                                                                                                                             |
| 223   | 34443A          | Solid State Assy.                                                                                                                                                                                                                   |
|       | 611080          | Flywheel                                                                                                                                                                                                                            |
|       | 35344           | Decal, Control                                                                                                                                                                                                                      |
|       | 550223          | Decal, Name                                                                                                                                                                                                                         |
|       | 34346           | Decal. Instruction                                                                                                                                                                                                                  |
| 243   | 631021          | Inlet Needle, Seat & Clip Assy.                                                                                                                                                                                                     |
| 246   | 590420A         | Rewind Starter NOTE: In original production some starters are riveted to the blowerhousing. Replacement housing has threaded studs. Order four nuts (29752) for remounting of starter. (Refer to Division 5, Section C, page 25 for |
|       |                 | breakdown)                                                                                                                                                                                                                          |
| 249   | 33683B          | * Gasket Set (Incl. items marked *)                                                                                                                                                                                                 |