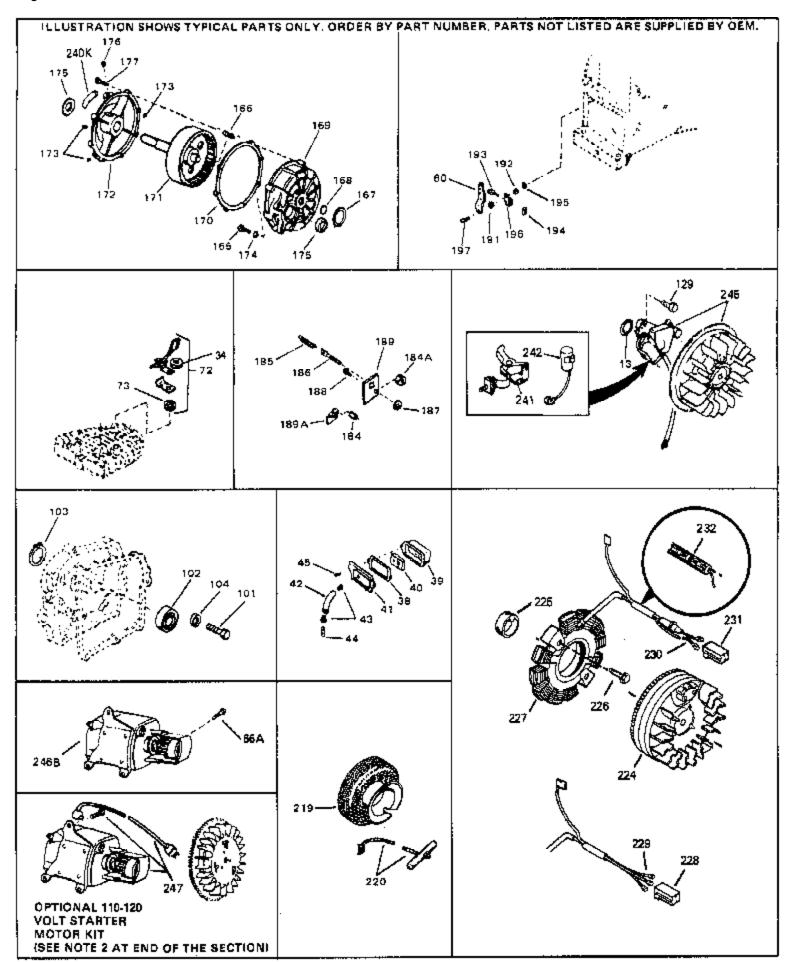

| Ref # | Part Number Qty | Description                                                                                                                                                                                                                                                                                                 |
|-------|-----------------|-------------------------------------------------------------------------------------------------------------------------------------------------------------------------------------------------------------------------------------------------------------------------------------------------------------|
| 34    | 26073           | Washer (Not used on late production)                                                                                                                                                                                                                                                                        |
| 34    | 650691          | Washer (Use as required)                                                                                                                                                                                                                                                                                    |
| 38    | 31619A          | * Gasket, Breather                                                                                                                                                                                                                                                                                          |
| 40    | 31410           | Element, Breather                                                                                                                                                                                                                                                                                           |
| 45    | 650128          | Screw, 10-24 x 1/2"                                                                                                                                                                                                                                                                                         |
| 101   | 30200           | Screw, 10-24 x 9/16"                                                                                                                                                                                                                                                                                        |
| 102   | 28458           | Bearing, Ball                                                                                                                                                                                                                                                                                               |
| 103   | 28539           | Ring, Retaining                                                                                                                                                                                                                                                                                             |
| 104   | 28537           | Washer, Flat                                                                                                                                                                                                                                                                                                |
| 197   | 650548          | Screw, 8-32 x 5/16"                                                                                                                                                                                                                                                                                         |
| 219   | 34788           | Pulley, Starter rope                                                                                                                                                                                                                                                                                        |
| 224   | 611080          | Flywheel                                                                                                                                                                                                                                                                                                    |
| 225   | 35189           | Spacer, Coil Assy.                                                                                                                                                                                                                                                                                          |
| 247   | 33290D          | Starter Motor Kit (110-120 Volt) This 110-120 volt starter motor kit may have been added to this engine. It can be added only if cylinder hasdrilled and tapped starter mounting bosses and a ring gear flywheel. Refer to service number stamped on end cap of motor, or on decal, for identification. Ref |