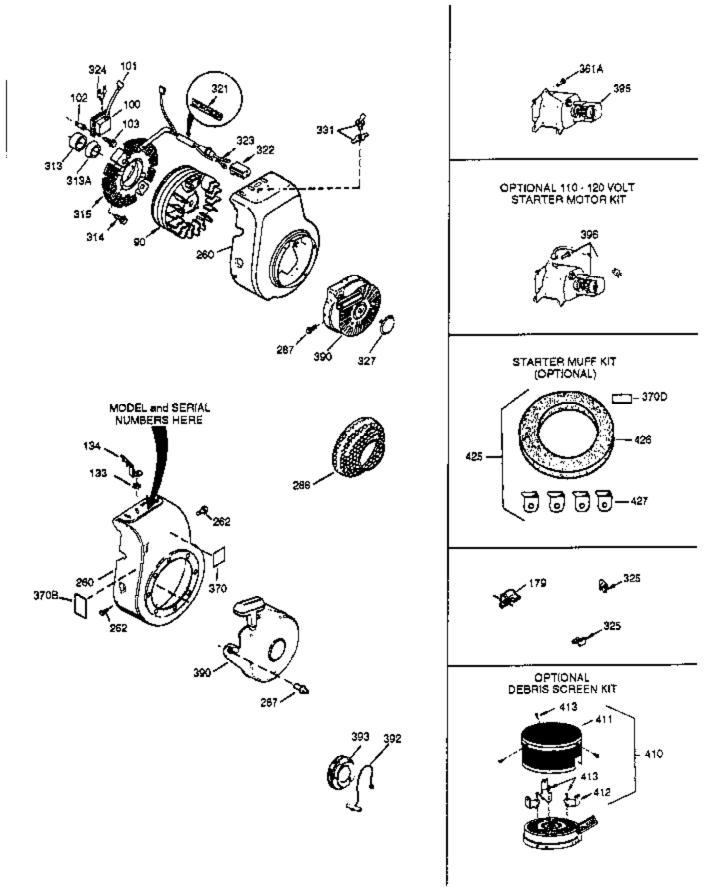

|      | Part Number Qty<br>33858A | / Description<br>Control Bracket (Incl.88,89,100,101 & 157) NOTE: In                                                                                                                                                      |
|------|---------------------------|---------------------------------------------------------------------------------------------------------------------------------------------------------------------------------------------------------------------------|
| 01   |                           | original production the speed control assembly is riveted to<br>the blower housing baffle (Ref. #107). Replacement speed<br>control assembly includes screws (Ref. #101)and nuts (Ref.                                    |
|      |                           | #100) for mounting.                                                                                                                                                                                                       |
| 88   | 31342                     | Spring, Compression                                                                                                                                                                                                       |
|      | 33857                     | Spring Assy., Extension (Incl. 98A)                                                                                                                                                                                       |
|      | 28277                     | Washer, Flat                                                                                                                                                                                                              |
|      | 31334                     | Rod, Governor                                                                                                                                                                                                             |
|      | 33342                     | Baffle, Blower housing                                                                                                                                                                                                    |
|      | 650701                    | Screw, 8-18 x 7/16"                                                                                                                                                                                                       |
| 108  | 650561                    | Screw, 1/4-20 x 5/8"                                                                                                                                                                                                      |
| 109  | 33341                     | Baffle, Extension                                                                                                                                                                                                         |
| 111  | 34080                     | Spacer, Flywheel key                                                                                                                                                                                                      |
| 112  | 34443A                    | Solid State Ass'y.                                                                                                                                                                                                        |
| 113  | 650872                    | Stud, Solid State mounting                                                                                                                                                                                                |
| 114  | 650814                    | Screw, Torx T-15, 10-24 x 1"                                                                                                                                                                                              |
| 115  | 610961                    | Flywheel key                                                                                                                                                                                                              |
| 116  | 610118                    | Cover, Spark plug (Use as required)                                                                                                                                                                                       |
| 117  | 35182                     | Ground Wire Ass'y.                                                                                                                                                                                                        |
| 122  | 29212                     | Screw, 1/4-28 x 7/16"                                                                                                                                                                                                     |
| 123  | 650168                    | Washer                                                                                                                                                                                                                    |
| 124  | 650890                    | Lockwasher, 5/16                                                                                                                                                                                                          |
| 131  | 34694                     | Cup, Starter                                                                                                                                                                                                              |
| 136B | 29752                     | Nut & Lockwasher Assy., 1/4-28                                                                                                                                                                                            |
| 138  | 29745                     | Extension, Blower housing                                                                                                                                                                                                 |
| 139  | 34212                     | Bracket, Hold down                                                                                                                                                                                                        |
| 140  | 30200                     | Screw, 10-24 x 9/16"                                                                                                                                                                                                      |
| 141  | 34156A                    | Fuel Tank (Incl. 142 & 156) NOTE: These tanks were built with different size fuel inlet openings. Tanks with the 1-3/16' I.D. opening use fuel cap 33032 or 34210. Tanks with the 1-1/2" I.D. opening use fuel cap 35355. |
|      |                           | 1-1/2 1.D. Opening use ruel cap 55555.                                                                                                                                                                                    |
| 142  | 33032                     | Cap, Fuel filler (Use as required)                                                                                                                                                                                        |
| 142  | 410144B                   | Cap, Fuel filler (Std.) (Use as requi red)                                                                                                                                                                                |
| 143  | 34183A                    | Plate, Fuel tank mounting                                                                                                                                                                                                 |
| 144  | 34182                     | Fuel Tank Bracket                                                                                                                                                                                                         |
| 145  | 650561                    | Screw, 1/4-20 x 5/8"                                                                                                                                                                                                      |
| 146  | 650665                    | Screw, 1/4-15 x 7/8"                                                                                                                                                                                                      |
| 147  | 28212                     | Spacer, Tank bracket (Not used in all models)                                                                                                                                                                             |
|      | 29774                     | Fuel Line (Braided, 8-1/4") (Use as r equired)                                                                                                                                                                            |
|      | 30705                     | Fuel Line (Braided, 16") (Use as requ ired)                                                                                                                                                                               |
|      | 26460                     | Clamp, Fuel line (Use as required)                                                                                                                                                                                        |
|      | 610973                    | Terminal Ass'y. (Use as required)                                                                                                                                                                                         |
|      | 34594                     | Rod, Choke                                                                                                                                                                                                                |
|      | 730571                    | Str.Muff Kit(Incl.163A,163B,163C)(Opt .)                                                                                                                                                                                  |
|      | 32203                     | Air Cleaner, Starter (Optional)                                                                                                                                                                                           |
|      | 32204                     | Bracket, Starter air cleaner (Optiona I)                                                                                                                                                                                  |
|      | 34870                     | Decal, Instruction (Optional)                                                                                                                                                                                             |
|      | 34783                     | Filter, Pre-air                                                                                                                                                                                                           |
|      | 34782                     | Element Assy., Air cleaner (Incl. 176)                                                                                                                                                                                    |
|      | 650826                    | Stud, 1/4-20                                                                                                                                                                                                              |
|      | 650825                    | Nut & Lockwasher, 1/4-20                                                                                                                                                                                                  |
|      | 34701                     | Bracket, Air cleaner                                                                                                                                                                                                      |
|      | 34704                     | Decal, Air cleaner                                                                                                                                                                                                        |
|      | 35344                     | Decal, Instruction                                                                                                                                                                                                        |
| 1000 | 34346                     | Decal, Instruction                                                                                                                                                                                                        |
|      | 631021                    | Inlet Needle Seat & Clip Assy.                                                                                                                                                                                            |

| Ref # | Part Number | Qtv | Description                                                                                                                                                                                                                                                                                                             |
|-------|-------------|-----|-------------------------------------------------------------------------------------------------------------------------------------------------------------------------------------------------------------------------------------------------------------------------------------------------------------------------|
|       | 632229      |     | Carburetor (Incl. 56) (Refer to Division 5, Section A, page 182 for breakdown)                                                                                                                                                                                                                                          |
| 197   | 590420      |     | Starter, Rewind In original production, the starter may be<br>riveted to the blowerhousing. If the starter or blower housing<br>needs replacement, the other may need holes used for pop<br>riveting enlargedto use standard mounting hardware. Order 4<br>nuts (29752) required to mount starter to replacement blower |
| 198A  | 33290D      |     | Electric Starter Motor (120 volt) This 120-Volt starter motor<br>kit can be used on those models equipped with electric<br>starter provisions. Refer to Division 5, Section D, Page 16 for<br>breakdown.                                                                                                                |
| 200   | 33233A      |     | * Gasket Set (Incl. items marked *)                                                                                                                                                                                                                                                                                     |

|       |         | Description                                                                                                                                                                                                                                                                                                             |
|-------|---------|-------------------------------------------------------------------------------------------------------------------------------------------------------------------------------------------------------------------------------------------------------------------------------------------------------------------------|
|       | 650701  | Screw, 8-18 x 7/16"                                                                                                                                                                                                                                                                                                     |
| 108   | 650561  | Screw, 1/4-20 x 5/8"                                                                                                                                                                                                                                                                                                    |
| 109   | 33341   | Baffle, Extension                                                                                                                                                                                                                                                                                                       |
| 111   | 34080   | Spacer, Flywheel key                                                                                                                                                                                                                                                                                                    |
|       | 34443A  | Solid State Ass'y.                                                                                                                                                                                                                                                                                                      |
|       | 650872  | Stud, Solid State mounting                                                                                                                                                                                                                                                                                              |
|       | 650814  | Screw, Torx T-15, 10-24 x 1"                                                                                                                                                                                                                                                                                            |
|       | 610961  | Flywheel key                                                                                                                                                                                                                                                                                                            |
|       | 610118  | Cover, Spark plug (Use as required)                                                                                                                                                                                                                                                                                     |
|       | 35182   |                                                                                                                                                                                                                                                                                                                         |
|       |         | Ground Wire Ass'y.                                                                                                                                                                                                                                                                                                      |
|       | 29212   | Screw, 1/4-28 x 7/16"                                                                                                                                                                                                                                                                                                   |
|       | 650168  | Washer                                                                                                                                                                                                                                                                                                                  |
|       | 650890  | Lockwasher, 5/16                                                                                                                                                                                                                                                                                                        |
|       | 34694   | Cup, Starter                                                                                                                                                                                                                                                                                                            |
| 133   | 650816  | Nut, Flywheel                                                                                                                                                                                                                                                                                                           |
| 136B  | 29752   | Nut & Lockwasher Assy., 1/4-28                                                                                                                                                                                                                                                                                          |
| 138   | 29745   | Extension, Blower housing                                                                                                                                                                                                                                                                                               |
| 139   | 34212   | Bracket, Hold down                                                                                                                                                                                                                                                                                                      |
|       | 30200   | Screw, 10-24 x 9/16"                                                                                                                                                                                                                                                                                                    |
|       | 34156A  | Fuel Tank (Incl. 142 & 156) NOTE: These tanks were built                                                                                                                                                                                                                                                                |
| 171   | 04100/N | with different size fuel inlet openings. Tanks with the 1-3/16"                                                                                                                                                                                                                                                         |
|       |         | I.D. opening use fuel cap 33032 or 34210. Tanks with the                                                                                                                                                                                                                                                                |
|       |         |                                                                                                                                                                                                                                                                                                                         |
|       |         | 1-1/2" I.D. opening use fuel cap 35355.                                                                                                                                                                                                                                                                                 |
| 142   | 33032   | Cap, Fuel filler (Use as required)                                                                                                                                                                                                                                                                                      |
|       | 410144B | Cap, Fuel filler (Std.) (Use as required)                                                                                                                                                                                                                                                                               |
|       | 34183A  | Plate, Fuel tank mounting                                                                                                                                                                                                                                                                                               |
|       | 34182   | Fuel Tank Bracket                                                                                                                                                                                                                                                                                                       |
|       | 650561  |                                                                                                                                                                                                                                                                                                                         |
|       |         | Screw, 1/4-20 x 5/8"                                                                                                                                                                                                                                                                                                    |
|       | 650665  | Screw, 1/4-15 x 7/8"                                                                                                                                                                                                                                                                                                    |
|       | 28212   | Spacer, Tank bracket (Not used in all models)                                                                                                                                                                                                                                                                           |
|       | 29774   | Fuel Line (Braided, 8-1/4") (Use as r equired)                                                                                                                                                                                                                                                                          |
|       | 30705   | Fuel Line (Braided, 16") (Use as requ ired)                                                                                                                                                                                                                                                                             |
| 156   | 26460   | Clamp, Fuel line (Use as required)                                                                                                                                                                                                                                                                                      |
| 157   | 610973  | Terminal Ass'y. (Use as required)                                                                                                                                                                                                                                                                                       |
| 161   | 34594   | Rod, Choke                                                                                                                                                                                                                                                                                                              |
| 163A  | 32203   | Air Cleaner, Starter (Optional)                                                                                                                                                                                                                                                                                         |
|       | 32204   | Bracket, Starter air cleaner (Óptiona I)                                                                                                                                                                                                                                                                                |
|       | 34870   | Decal, Instruction (Optional)                                                                                                                                                                                                                                                                                           |
|       | 730571  | Str.Muff Kit(Incl.163A,163B,163C)(Opt .)                                                                                                                                                                                                                                                                                |
|       | 34783   | Filter, Pre-air                                                                                                                                                                                                                                                                                                         |
|       | 34782   |                                                                                                                                                                                                                                                                                                                         |
|       |         | Element Assy., Air cleaner (Incl. 176)                                                                                                                                                                                                                                                                                  |
|       | 650826  | Stud, 1/4-20                                                                                                                                                                                                                                                                                                            |
|       | 650825  | Nut & Lockwasher, 1/4-20                                                                                                                                                                                                                                                                                                |
|       | 34701   | Bracket, Air cleaner                                                                                                                                                                                                                                                                                                    |
|       | 650513  | Nut, Wing, 1/4-20                                                                                                                                                                                                                                                                                                       |
|       | 35344   | Decal, Instruction                                                                                                                                                                                                                                                                                                      |
| 190C  | 34346   | Decal, Instruction                                                                                                                                                                                                                                                                                                      |
| 190A  | 34704   | Decal, Air cleaner                                                                                                                                                                                                                                                                                                      |
|       | 631021  | Inlet Needle Seat & Clip Assy.                                                                                                                                                                                                                                                                                          |
|       | 632229  | Carburetor (Incl. 56) (Refer to Division 5, Section A, page 182                                                                                                                                                                                                                                                         |
| 100/1 |         | for breakdown)                                                                                                                                                                                                                                                                                                          |
| 197   | 590420  | Starter, Rewind In original production, the starter may be<br>riveted to the blowerhousing. If the starter or blower housing<br>needs replacement, the other may need holes used for pop<br>riveting enlargedto use standard mounting hardware. Order 4<br>nuts (29752) required to mount starter to replacement blower |

| Ref # Part Number | Ot / Description                                                |
|-------------------|-----------------------------------------------------------------|
|                   | Qty Description                                                 |
| 198A 33290D       | Electric Starter Motor (120 volt) This 120-Volt starter motor   |
|                   | kit can be used on those models equipped with electric          |
|                   | starter provisions. Refer to Division 5, Section D, Page 16 for |
|                   | breakdown.                                                      |