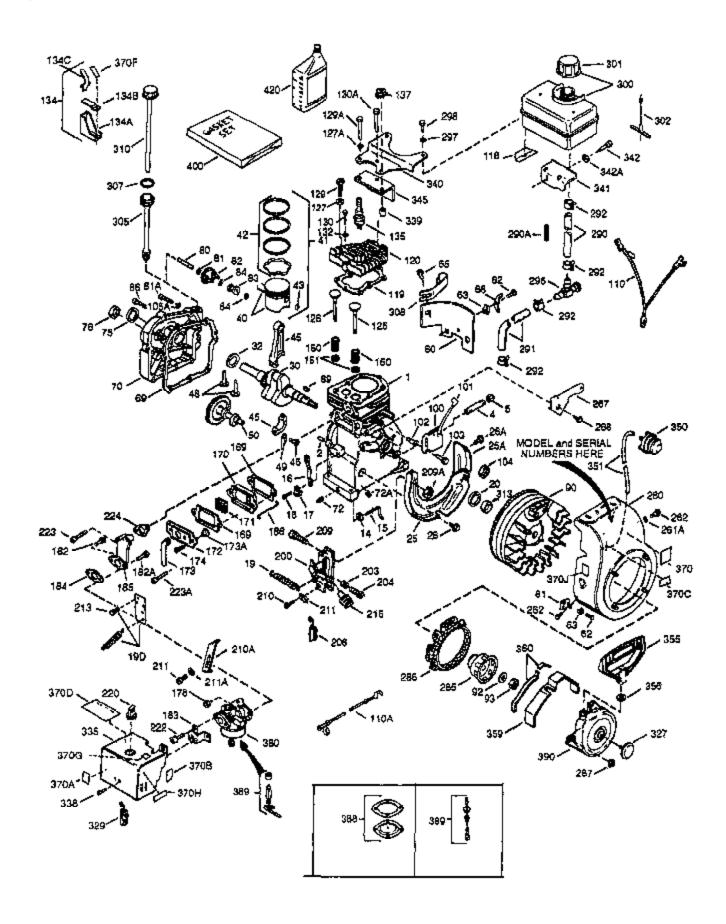

## ILLUSTRATION SHOWS TYPICAL PARTS ONLY, ORDER BY PART NUMBER. PARTS NOT LISTED ARE SUPPLIED BY DEM

|     | Part Number Qty |                                               |
|-----|-----------------|-----------------------------------------------|
| 1   | 35094A          | Cylinder (CI liner)(Incl.1A,2,3 & 6)( 2-1/2") |
| 1A  | 34836           | Bushing, Cylinder                             |
|     | 26727           | Pin, Dowel                                    |
|     | 27642           | Pipe plug, 1/4-18                             |
|     | 32600           |                                               |
|     |                 | Seal, Oil                                     |
|     | 29314B          | Intake Valve (Std.) (Incl. 11)                |
|     | 29315C          | Intake Valve (1/32" OS) (Incl. 11)            |
|     | 29313C          | Exhaust Valve (Std.) (Incl. 11)               |
| 8   | 34776           | Exhaust Valve (Std.) (Incl. 11)               |
| 8   | 34777           | Exhaust Valve (1/32" OS) (Incl. 11)           |
| 9   | 31671           | Valve Spring Cap (Used in early production)   |
|     | 31672           | Spring, Valve                                 |
|     | 31673           | Valve Spring Cap                              |
|     | 35121           | Crankshaft (Incl. 23)                         |
|     |                 |                                               |
|     | 32538B          | Piston & Pin Ass'y.(Std.)(2-1/2")(Inc I.16)   |
|     | 32548B          | Piston & Pin Ass'y. (.010" OS) (Incl. 16)     |
|     | 32549B          | Piston & Pin Ass'y. (.020" OS) (Incl. 16)     |
| 14  | 34514           | Piston, Pin & Ring Set (Std.) (2-1/2" Bore)   |
| 14  | 34515           | Piston, Pin & Ring Set (.010" OS)             |
| 14  | 34516           | Piston, Pin & Ring Set (.020" OS)             |
|     | 28986           | Ring Set (Std.) (2-1/2" Bore)                 |
|     | 28987           | Ring Set (.010" OS)                           |
|     | 28988           | Ring Set (.020" OS)                           |
|     |                 |                                               |
|     | 20381           | Ring, Piston retaining                        |
|     | 32875           | Rod Assy., Connecting (Incl. 18 & 19)         |
|     | 32654           | Dipper, Oil                                   |
| 19  | 32610A          | Bolt, Connecting rod                          |
| 20  | 32197A          | Camshaft (MCR)                                |
| 21  | 27241           | Lifter, Valve                                 |
|     | 30756B          | Cover, Cylinder (Incl. 23, 26, 28 & 3 4) (BB) |
|     | 27677A          | * Gasket, Cylinder cover                      |
|     | 650488          | Screw, 1/4-20 x 1-1/4"                        |
|     | 27625           |                                               |
|     |                 | Plug, Oil fill (Incl. 28)                     |
|     | 30574           | Shaft, Mechanical governor                    |
|     | 29953C          | * Gasket, Cylinder head                       |
|     | 30579A          | Head, Cylinder (Incl. 41A)                    |
| 41  | 650695A         | Screw, 5/16-18 x 2-1/4" (Use as required)     |
| 41  | 6021A           | Screw, 5/16-18 x 1-1/2" (Use as requi red)    |
| 41  | 650865          | Screw, 5/16-18 x 2" (Use as required)         |
|     | 650694A         | Screw, 5/16-18 x 2" (Use as required)         |
|     | 33636           | Resistor Spark Plug (J-8C)                    |
|     | 33344           |                                               |
|     |                 | Baffle, Heat                                  |
|     | 27234A          | * Gasket, Valve spring cover (Two requi red)  |
|     | 27666           | Breather Body & valve assy.                   |
|     | 31410           | Element, Breather                             |
| 47  | 34146           | Cover, Valve spring                           |
| 48  | 32446           | Grommet, Breather tube                        |
|     | 32447           | Tube, Breather                                |
|     | 650128          | Screw, 10-24 x 1/2"                           |
|     | 26754A          | * Gasket, Intake to cylinder                  |
|     |                 |                                               |
|     | 28416A          | Pipe, Intake (Incl. 54)                       |
|     | 650664          | Screw, 1/4-20 x 1-19/32"                      |
|     | 650840          | Screw, 1/4-20 x 1-7/32"                       |
| 55  | 6201            | Screw, 1/4-28 x 7/8"                          |
| 56  | 26756           | * Gasket, Carburetor to intake                |
|     |                 |                                               |
| 56A | 27272A          | * Gasket, Carburetor to air cleaner           |

|                                                                                                                                               | Part Number<br>730127                                                                                                                                                                                          | Qty | Description<br>Air Cleaner Ass'y. (Incl.56A, 58, 59, 60, 66, 67 & 170) (Use<br>as required)                                                                                                                                                                                                                                                                                                                                                                                                                                                                                                                                                                                                                                                                                                                                                                                                |
|-----------------------------------------------------------------------------------------------------------------------------------------------|----------------------------------------------------------------------------------------------------------------------------------------------------------------------------------------------------------------|-----|--------------------------------------------------------------------------------------------------------------------------------------------------------------------------------------------------------------------------------------------------------------------------------------------------------------------------------------------------------------------------------------------------------------------------------------------------------------------------------------------------------------------------------------------------------------------------------------------------------------------------------------------------------------------------------------------------------------------------------------------------------------------------------------------------------------------------------------------------------------------------------------------|
| 58A                                                                                                                                           | 730164                                                                                                                                                                                                         |     | Air Cleaner Ass'y. (Incl. 56A, 58, 59, 60, 66, 67 & 170A)<br>(Use as required)                                                                                                                                                                                                                                                                                                                                                                                                                                                                                                                                                                                                                                                                                                                                                                                                             |
| 58B                                                                                                                                           | 31545                                                                                                                                                                                                          |     | Air Cleaner Ass'y. (Incl. 56A, 59A, 60A, 61 & 62) (Use as required)                                                                                                                                                                                                                                                                                                                                                                                                                                                                                                                                                                                                                                                                                                                                                                                                                        |
|                                                                                                                                               | 30081A<br>730162                                                                                                                                                                                               |     | * Gasket, Muffler<br>Kit, Exhaust adapter (Incl. 69 & 77B) (Use as required) (Not<br>for use on PTO side exhaust)                                                                                                                                                                                                                                                                                                                                                                                                                                                                                                                                                                                                                                                                                                                                                                          |
| 77B<br>79<br>80<br>81<br>82                                                                                                                   | 30996<br>650493<br>31858<br>31510<br>31335<br>650548<br>33858A                                                                                                                                                 |     | Muffler<br>Screw, 1/4-20 x 1-3/4"<br>Link, Throttle<br>Lever, Governor<br>Clamp, Governor lever<br>Screw, 8-32 x 5/16"<br>Control Bracket (Incl.88,89,100,101 & 157) NOTE: In<br>original production the speed control assembly is riveted to<br>the blower housing baffle (Ref. #107). Replacement speed<br>control assembly includes screws (Ref. #101)and nuts (Ref.<br>#100) for mounting.                                                                                                                                                                                                                                                                                                                                                                                                                                                                                             |
| 89<br>92<br>100<br>101<br>101<br>105<br>106<br>107<br>108<br>108<br>108<br>108<br>109<br>111<br>112<br>113<br>114<br>115<br>116<br>117<br>118 | 31342<br>650549<br>31426<br>30322<br>650139<br>650152<br>30200<br>28277<br>31334<br>33342<br>650561<br>650701<br>33341<br>34080<br>34443A<br>650872<br>650814<br>610961<br>610118<br>35182<br>611080<br>33663C |     | Spring, Compression<br>Screw, 5-40 x 7/16"<br>Spring, Extension<br>Locknut, 8-32 (Use as required)<br>Screw, 8-32 x 1/2" (Use as required)<br>Screw, 8-32 x 3/8" (Use as required)<br>Screw, 10-24 x 9/16" (Use as required )<br>Washer, Flat<br>Rod, Governor<br>Baffle, Blower housing<br>Screw, 1/4-20 x 5/8"<br>Screw, 8-18 x 7/16"<br>Baffle, Extension<br>Spacer, Flywheel key<br>Solid State Ass'y.<br>Stud, Solid State mounting<br>Screw, Torx T-15, 10-24 x 1"<br>Flywheel key<br>Cover, Spark plug (Use as required)<br>Ground Wire Ass'y.<br>Flywheel<br>Housing, Blower NOTE: In original production, the starter<br>may be riveted to theblower housing. If the starter or blower<br>housing needs replacement, the other may need holes used<br>for pop rivetingenlarged to use standard mounting hardware.<br>Order 4 nuts (#29752) required to mount starter to replaceme |
| 123<br>124<br>125<br>130<br>131<br>132<br>136B                                                                                                | 29212<br>650168<br>650890<br>30747<br>35185<br>34694<br>650815<br>29752<br>650128                                                                                                                              |     | Screw, 1/4-28 x 7/16"<br>Washer<br>Lockwasher, 5/16<br>Clip, Spark plug shorting<br>Screen, Starter<br>Cup, Starter<br>Washer, Belleville<br>Nut & Lockwasher Assy., 1/4-28<br>Screw, 10-24 x 1/2"                                                                                                                                                                                                                                                                                                                                                                                                                                                                                                                                                                                                                                                                                         |

|      |         | / Description                                                   |
|------|---------|-----------------------------------------------------------------|
| 138  | 29745   | Extension, Blower housing                                       |
| 139  | 34212   | Bracket, Hold down                                              |
| 140  | 30200   | Screw, 10-24 x 9/16"                                            |
| 141  | 34156A  | Fuel Tank (Incl. 142 & 156) NOTE: These tanks were built        |
|      |         | with different size fuel inlet openings. Tanks with the 1-3/16" |
|      |         | I.D. opening use fuel cap 33032 or 34210. Tanks with the        |
|      |         | 1-1/2" I.D. opening use fuel cap 35355.                         |
|      | 00000   |                                                                 |
|      | 33032   | Cap, Fuel filler (Use as required)                              |
|      | 410144B | Cap, Fuel filler (Std.) (Use as requi red)                      |
|      | 34183A  | Plate, Fuel tank mounting                                       |
|      | 34182   | Fuel Tank Bracket                                               |
|      | 650561  | Screw, 1/4-20 x 5/8"                                            |
|      | 650665  | Screw, 1/4-15 x 7/8"                                            |
|      | 28212   | Spacer, Tank bracket (Not used in all models)                   |
|      | 650691  | Washer, Flat                                                    |
|      | 29774   | Fuel Line (Braided, 8-1/4") (Use as r equired)                  |
|      | 30705   | Fuel Line (Braided, 16") (Use as required)                      |
|      | 26460   | Clamp, Fuel line (Use as required)                              |
|      | 610973  | Terminal Ass'y. (Use as required)                               |
|      | 34594   | Rod, Choke                                                      |
|      | 32203   | Air Cleaner, Starter (Optional)                                 |
|      | 730571  | Str.Muff Kit(Incl.163A,163B,163C)(Opt .)                        |
|      | 34870   | Decal, Instruction (Optional)                                   |
|      | 32204   | Bracket, Starter air cleaner (Optiona I)                        |
|      | 34783   | Filter, Pre-air                                                 |
|      | 34782   | Element Assy., Air cleaner (Incl. 176)                          |
| 169  |         | Pop Rivet (1/8" dia.) (Purchase local ly)                       |
|      | 34699   | Bracket, Air cleaner                                            |
|      | 34698A  | Gasket, Air cleaner elbow                                       |
|      | 30675   | Fitting, Breather                                               |
|      | 35071   | Elbow Assy., Air cleaner (Incl.170,17 1,175)                    |
|      | 31431   | Elbow, Air cleaner                                              |
|      | 650163  | Screw, 10-32 x 7/8"                                             |
| 175  | 650826  | Stud, 1/4-20                                                    |
| 176  | 650825  | Nut & Lockwasher, 1/4-20                                        |
| 177  | 34701   | Bracket, Air cleaner                                            |
| 178  | 34781   | Cover, Air cleaner                                              |
| 190F | 35344   | Decal, Instruction                                              |
|      | 34704   | Decal, Air cleaner                                              |
|      | 34346   | Decal, Instruction                                              |
| 194A | 631021  | Inlet Needle Seat & Clip Assy.                                  |
| 195A | 632229  | Carburetor (Incl. 56) (Refer to Division 5, Section A, page 182 |
|      |         | for breakdown)                                                  |
| 107  | 590420  | Starter, Rewind In original production, the starter may be      |
| 157  | 000-120 | riveted to the blowerhousing. If the starter or blower housing  |
|      |         | needs replacement, the other may need holes used for pop        |
|      |         | riveting enlargedto use standard mounting hardware. Order 4     |
|      |         | nuts (29752) required to mount starter to replacement blower    |
|      |         |                                                                 |
| 198A | 33290D  | Electric Starter Motor (120 volt) This 120-Volt starter motor   |
|      |         | kit can be used on those models equipped with electric          |
|      |         | starter provisions. Refer to Division 5, Section D, Page 16 for |
|      |         |                                                                 |
|      |         | breakdown.                                                      |
| 200  | 33233A  | breakdown.<br>* Gasket Set (Incl. items marked *)               |