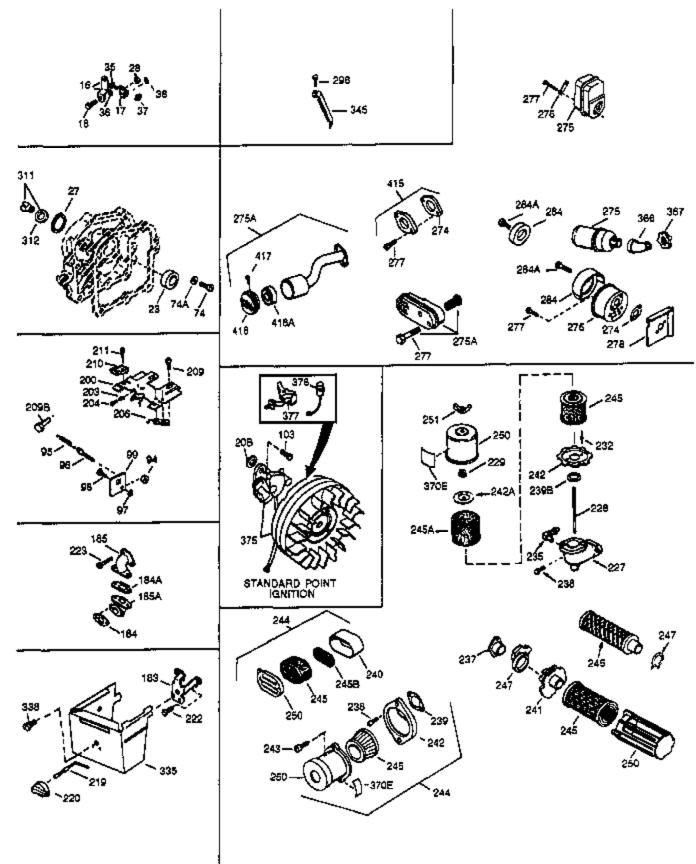

|      |         | / Description                                                   |
|------|---------|-----------------------------------------------------------------|
| 138  | 29745   | Extension, Blower housing                                       |
| 139  | 34212   | Bracket, Hold down                                              |
| 140  | 30200   | Screw, 10-24 x 9/16"                                            |
| 141  | 34156A  | Fuel Tank (Incl. 142 & 156) NOTE: These tanks were built        |
|      |         | with different size fuel inlet openings. Tanks with the 1-3/16" |
|      |         | I.D. opening use fuel cap 33032 or 34210. Tanks with the        |
|      |         | 1-1/2" I.D. opening use fuel cap 35355.                         |
|      | 00000   |                                                                 |
|      | 33032   | Cap, Fuel filler (Use as required)                              |
|      | 410144B | Cap, Fuel filler (Std.) (Use as requi red)                      |
|      | 34183A  | Plate, Fuel tank mounting                                       |
|      | 34182   | Fuel Tank Bracket                                               |
|      | 650561  | Screw, 1/4-20 x 5/8"                                            |
|      | 650665  | Screw, 1/4-15 x 7/8"                                            |
|      | 28212   | Spacer, Tank bracket (Not used in all models)                   |
|      | 650691  | Washer, Flat                                                    |
|      | 29774   | Fuel Line (Braided, 8-1/4") (Use as r equired)                  |
|      | 30705   | Fuel Line (Braided, 16") (Use as required)                      |
|      | 26460   | Clamp, Fuel line (Use as required)                              |
|      | 610973  | Terminal Ass'y. (Use as required)                               |
|      | 34594   | Rod, Choke                                                      |
|      | 32203   | Air Cleaner, Starter (Optional)                                 |
|      | 730571  | Str.Muff Kit(Incl.163A,163B,163C)(Opt .)                        |
|      | 34870   | Decal, Instruction (Optional)                                   |
|      | 32204   | Bracket, Starter air cleaner (Optiona I)                        |
|      | 34783   | Filter, Pre-air                                                 |
|      | 34782   | Element Assy., Air cleaner (Incl. 176)                          |
| 169  |         | Pop Rivet (1/8" dia.) (Purchase local ly)                       |
|      | 34699   | Bracket, Air cleaner                                            |
|      | 34698A  | Gasket, Air cleaner elbow                                       |
|      | 30675   | Fitting, Breather                                               |
|      | 35071   | Elbow Assy., Air cleaner (Incl.170,17 1,175)                    |
|      | 31431   | Elbow, Air cleaner                                              |
|      | 650163  | Screw, 10-32 x 7/8"                                             |
| 175  | 650826  | Stud, 1/4-20                                                    |
| 176  | 650825  | Nut & Lockwasher, 1/4-20                                        |
| 177  | 34701   | Bracket, Air cleaner                                            |
| 178  | 34781   | Cover, Air cleaner                                              |
| 190F | 35344   | Decal, Instruction                                              |
|      | 34704   | Decal, Air cleaner                                              |
|      | 34346   | Decal, Instruction                                              |
| 194A | 631021  | Inlet Needle Seat & Clip Assy.                                  |
| 195A | 632229  | Carburetor (Incl. 56) (Refer to Division 5, Section A, page 182 |
|      |         | for breakdown)                                                  |
| 107  | 590420  | Starter, Rewind In original production, the starter may be      |
| 157  | 000-120 | riveted to the blowerhousing. If the starter or blower housing  |
|      |         | needs replacement, the other may need holes used for pop        |
|      |         | riveting enlargedto use standard mounting hardware. Order 4     |
|      |         | nuts (29752) required to mount starter to replacement blower    |
|      |         |                                                                 |
| 198A | 33290D  | Electric Starter Motor (120 volt) This 120-Volt starter motor   |
|      |         | kit can be used on those models equipped with electric          |
|      |         | starter provisions. Refer to Division 5, Section D, Page 16 for |
|      |         |                                                                 |
|      |         | breakdown.                                                      |
| 200  | 33233A  | breakdown.<br>* Gasket Set (Incl. items marked *)               |

| Ref # | Part Number | Qty | Description                                                  |
|-------|-------------|-----|--------------------------------------------------------------|
| 1A    | 34836       |     | Bushing, Cylinder                                            |
| 3     | 27642       |     | Pipe plug, 1/4-18                                            |
| 6     | 32600       |     | Seal, Oil                                                    |
|       | 29314B      |     | Intake Valve (Std.) (Incl. 11)                               |
| 7     | 29315C      |     | Intake Valve (1/32" OS) (Incl. 11)                           |
|       | 29313C      |     | Exhaust Valve (Std.) (Incl. 11)                              |
|       | 34776       |     | Exhaust Valve (Std.) (Incl. 11)                              |
|       | 34777       |     | Exhaust Valve (1/32" OS) (Incl. 11)                          |
|       | 31671       |     | Valve Spring Cap (Used in early production)                  |
|       | 31672       |     | Spring, Valve                                                |
|       | 31673       |     | Valve Spring Cap                                             |
|       | 35121       |     | Crankshaft (Incl. 23)                                        |
|       | 32538B      |     | Piston & Pin Ass'y.(Std.)(2-1/2")(Inc I.16)                  |
|       | 32548B      |     |                                                              |
|       | 32549B      |     | Piston & Pin Ass'y. (.010" OS) (Incl. 16)                    |
|       |             |     | Piston & Pin Ass'y. (.020" OS) (Incl. 16)                    |
|       | 20381       |     | Ring, Piston retaining                                       |
|       | 32875       |     | Rod Assy., Connecting (Incl. 18 & 19)                        |
|       | 32654       |     | Dipper, Oil                                                  |
|       | 27241       |     | Lifter, Valve                                                |
|       | 30756B      |     | Cover, Cylinder (Incl. 23, 26, 28 & 3 4) (BB)                |
|       | 28540       |     | Seal, Oil                                                    |
|       | 27677A      |     | * Gasket, Cylinder cover                                     |
|       | 29673       |     | * Gasket, Oil fill plug                                      |
|       | 30574       |     | Shaft, Mechanical governor                                   |
|       | 35479       |     | Washer, Flat                                                 |
|       | 30591       |     | Gear Assy., Governor (Incl. 35)                              |
|       | 29193       |     | Ring, Retaining                                              |
|       | 30588A      |     | Spool, Governor                                              |
|       | 29953C      |     | * Gasket, Cylinder head                                      |
|       | 650694A     |     | Screw, 5/16-18 x 2" (Use as required)                        |
|       | 27234A      |     | * Gasket, Valve spring cover (Two required)                  |
|       | 34146       |     | Cover, Valve spring                                          |
|       | 26754A      |     | * Gasket, Intake to cylinder                                 |
|       | 28416A      |     | Pipe, Intake (Incl. 54)                                      |
|       | 650664      |     | Screw, 1/4-20 x 1-19/32"                                     |
|       | 650840      |     | Screw, 1/4-20 x 1-7/32"                                      |
|       | 6201        |     | Screw, 1/4-28 x 7/8"                                         |
|       | 26756       |     | * Gasket, Carburetor to intake                               |
|       | 27272A      |     | * Gasket, Carburetor to air cleaner                          |
|       | 29752       |     | Nut & Lockwasher Assy., 1/4-28                               |
| 58B   | 31545       |     | Air Cleaner Ass'y. (Incl. 56A, 59A, 60A, 61 & 62) (Use as    |
|       |             |     | required)                                                    |
| 584   | 730127      |     | Air Cleaner Ass'y. (Incl.56A, 58, 59, 60, 66, 67 & 170) (Use |
| 00/1  | 100121      |     | as required)                                                 |
|       |             |     | • •                                                          |
| 58A   | 730164      |     | Air Cleaner Ass'y. (Incl. 56A, 58, 59, 60, 66, 67 & 170A)    |
|       |             |     | (Use as required)                                            |
| 69A   | 730162      |     | Kit, Exhaust adapter (Incl. 69 & 77B) (Use as required) (Not |
|       |             |     | for use on PTO side exhaust)                                 |
| 70A   | 30996       |     | Muffler                                                      |
| 77B   | 650493      |     | Screw, 1/4-20 x 1-3/4"                                       |
| 79    | 31858       |     | Link, Throttle                                               |
|       |             |     |                                                              |

|      | Part Number Qty<br>33858A | / Description<br>Control Bracket (Incl.88,89,100,101 & 157) NOTE: In                                                                                                                                                      |
|------|---------------------------|---------------------------------------------------------------------------------------------------------------------------------------------------------------------------------------------------------------------------|
| 01   |                           | original production the speed control assembly is riveted to<br>the blower housing baffle (Ref. #107). Replacement speed<br>control assembly includes screws (Ref. #101)and nuts (Ref.                                    |
|      |                           | #100) for mounting.                                                                                                                                                                                                       |
| 88   | 31342                     | Spring, Compression                                                                                                                                                                                                       |
|      | 33857                     | Spring Assy., Extension (Incl. 98A)                                                                                                                                                                                       |
|      | 28277                     | Washer, Flat                                                                                                                                                                                                              |
|      | 31334                     | Rod, Governor                                                                                                                                                                                                             |
|      | 33342                     | Baffle, Blower housing                                                                                                                                                                                                    |
|      | 650701                    | Screw, 8-18 x 7/16"                                                                                                                                                                                                       |
| 108  | 650561                    | Screw, 1/4-20 x 5/8"                                                                                                                                                                                                      |
| 109  | 33341                     | Baffle, Extension                                                                                                                                                                                                         |
| 111  | 34080                     | Spacer, Flywheel key                                                                                                                                                                                                      |
| 112  | 34443A                    | Solid State Ass'y.                                                                                                                                                                                                        |
| 113  | 650872                    | Stud, Solid State mounting                                                                                                                                                                                                |
| 114  | 650814                    | Screw, Torx T-15, 10-24 x 1"                                                                                                                                                                                              |
| 115  | 610961                    | Flywheel key                                                                                                                                                                                                              |
| 116  | 610118                    | Cover, Spark plug (Use as required)                                                                                                                                                                                       |
| 117  | 35182                     | Ground Wire Ass'y.                                                                                                                                                                                                        |
| 122  | 29212                     | Screw, 1/4-28 x 7/16"                                                                                                                                                                                                     |
| 123  | 650168                    | Washer                                                                                                                                                                                                                    |
| 124  | 650890                    | Lockwasher, 5/16                                                                                                                                                                                                          |
| 131  | 34694                     | Cup, Starter                                                                                                                                                                                                              |
| 136B | 29752                     | Nut & Lockwasher Assy., 1/4-28                                                                                                                                                                                            |
| 138  | 29745                     | Extension, Blower housing                                                                                                                                                                                                 |
| 139  | 34212                     | Bracket, Hold down                                                                                                                                                                                                        |
| 140  | 30200                     | Screw, 10-24 x 9/16"                                                                                                                                                                                                      |
| 141  | 34156A                    | Fuel Tank (Incl. 142 & 156) NOTE: These tanks were built with different size fuel inlet openings. Tanks with the 1-3/16' I.D. opening use fuel cap 33032 or 34210. Tanks with the 1-1/2" I.D. opening use fuel cap 35355. |
|      |                           | 1-1/2 1.D. Opening use ruel cap 55555.                                                                                                                                                                                    |
| 142  | 33032                     | Cap, Fuel filler (Use as required)                                                                                                                                                                                        |
| 142  | 410144B                   | Cap, Fuel filler (Std.) (Use as requi red)                                                                                                                                                                                |
| 143  | 34183A                    | Plate, Fuel tank mounting                                                                                                                                                                                                 |
| 144  | 34182                     | Fuel Tank Bracket                                                                                                                                                                                                         |
| 145  | 650561                    | Screw, 1/4-20 x 5/8"                                                                                                                                                                                                      |
| 146  | 650665                    | Screw, 1/4-15 x 7/8"                                                                                                                                                                                                      |
| 147  | 28212                     | Spacer, Tank bracket (Not used in all models)                                                                                                                                                                             |
|      | 29774                     | Fuel Line (Braided, 8-1/4") (Use as r equired)                                                                                                                                                                            |
|      | 30705                     | Fuel Line (Braided, 16") (Use as requ ired)                                                                                                                                                                               |
|      | 26460                     | Clamp, Fuel line (Use as required)                                                                                                                                                                                        |
|      | 610973                    | Terminal Ass'y. (Use as required)                                                                                                                                                                                         |
|      | 34594                     | Rod, Choke                                                                                                                                                                                                                |
|      | 730571                    | Str.Muff Kit(Incl.163A,163B,163C)(Opt .)                                                                                                                                                                                  |
|      | 32203                     | Air Cleaner, Starter (Optional)                                                                                                                                                                                           |
|      | 32204                     | Bracket, Starter air cleaner (Optiona I)                                                                                                                                                                                  |
|      | 34870                     | Decal, Instruction (Optional)                                                                                                                                                                                             |
|      | 34783                     | Filter, Pre-air                                                                                                                                                                                                           |
|      | 34782                     | Element Assy., Air cleaner (Incl. 176)                                                                                                                                                                                    |
|      | 650826                    | Stud, 1/4-20                                                                                                                                                                                                              |
|      | 650825                    | Nut & Lockwasher, 1/4-20                                                                                                                                                                                                  |
|      | 34701                     | Bracket, Air cleaner                                                                                                                                                                                                      |
|      | 34704                     | Decal, Air cleaner                                                                                                                                                                                                        |
|      | 35344                     | Decal, Instruction                                                                                                                                                                                                        |
| 1000 | 34346                     | Decal, Instruction                                                                                                                                                                                                        |
|      | 631021                    | Inlet Needle Seat & Clip Assy.                                                                                                                                                                                            |